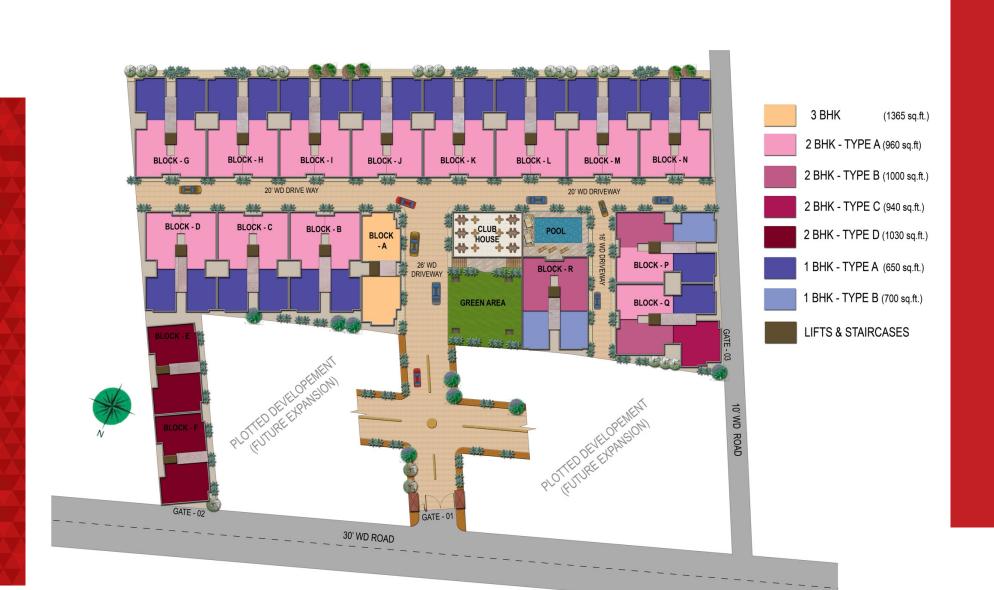

NGS
- ALL INTERNAL AND MAIN ENTRANCE DOOR FRAME IN HARD WOOD, WITH SHUTTERS DULY POLISHED.

#### **FLOORING**

- DRAWING/DINING AND BEDROOMS HAVE VITRIFIED TILES:
- MASTER BEDROOM HAS WOODEN FLOORING
- CERAMIC TILES FLOORING IN TOILETS, KITCHEN, BALCONIES.
- MARBLE/KOTA STONE FLOORING IN CORRIDORS, LIFTS, LOBBIES AND STAIRCASES.

#### **EXTERNAL FINISH**

MODERN AND ELEGANT OUTER FINISH WITH HIGH QUALITY PAINT.

#### KITCHEN

• GRANITE WORKING PLATFORM WITH 2FT HIGH GLAZED CERAMIC TILES TOP-UP, STAINLESS STEEL SINK WITH PROVISION OF HOT AND COLD WATER SUPPLY.

#### ELECTRICAL

• ALL COPPER WIRING IN P.V.C. CONCEALED CONDUIT. ADEQUATE MODULAR SWITCH/ SOCKETS FOR LIGHT AND POWER POINTS AS WELL AS TELEPHONE AND TV OUTLETS WITH PROTECTIVE M.C.BS.

# TECHNICAL SPECIFICATIONS

## **SITE PLAN**



### **LOCATION MAP**



Corp. Office: SF 18-19, Parswanath Bibhab Plaza, Alpha - 1, Comm. Belt Greater Noida - 201301

For Booking:

Contact: 8010112200, 8588835724, 25, 26, 27, 28

For Dealership Enquiry : 9871120926

www.omsondevelopers.com