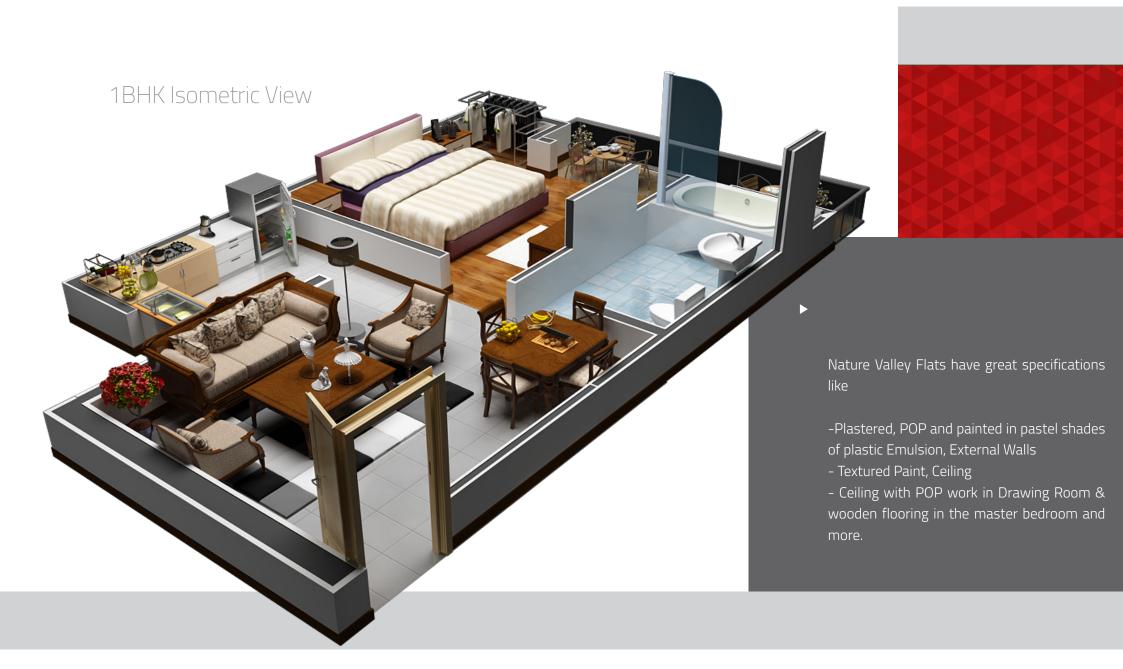

#### **FLOORING**

- DRAWING/DINING AND BEDROOMS HAVE VITRIFIED TILES:
- MASTER BEDROOM HAS WOODEN FLOORING
- CERAMIC TILES FLOORING IN TOILETS, KITCHEN, BALCONIES.
- MARBLE/KOTA STONE FLOORING IN CORRIDORS, LIFTS, LOBBIES AND STAIRCASES.

#### KITCHEN

• GRANITE WORKING PLATFORM WITH 2FT HIGH GLAZED CERAMIC TILES TOP-UP, STAINLESS STEEL SINK WITH PROVISION OF HOT AND COLD WATER SUPPLY.