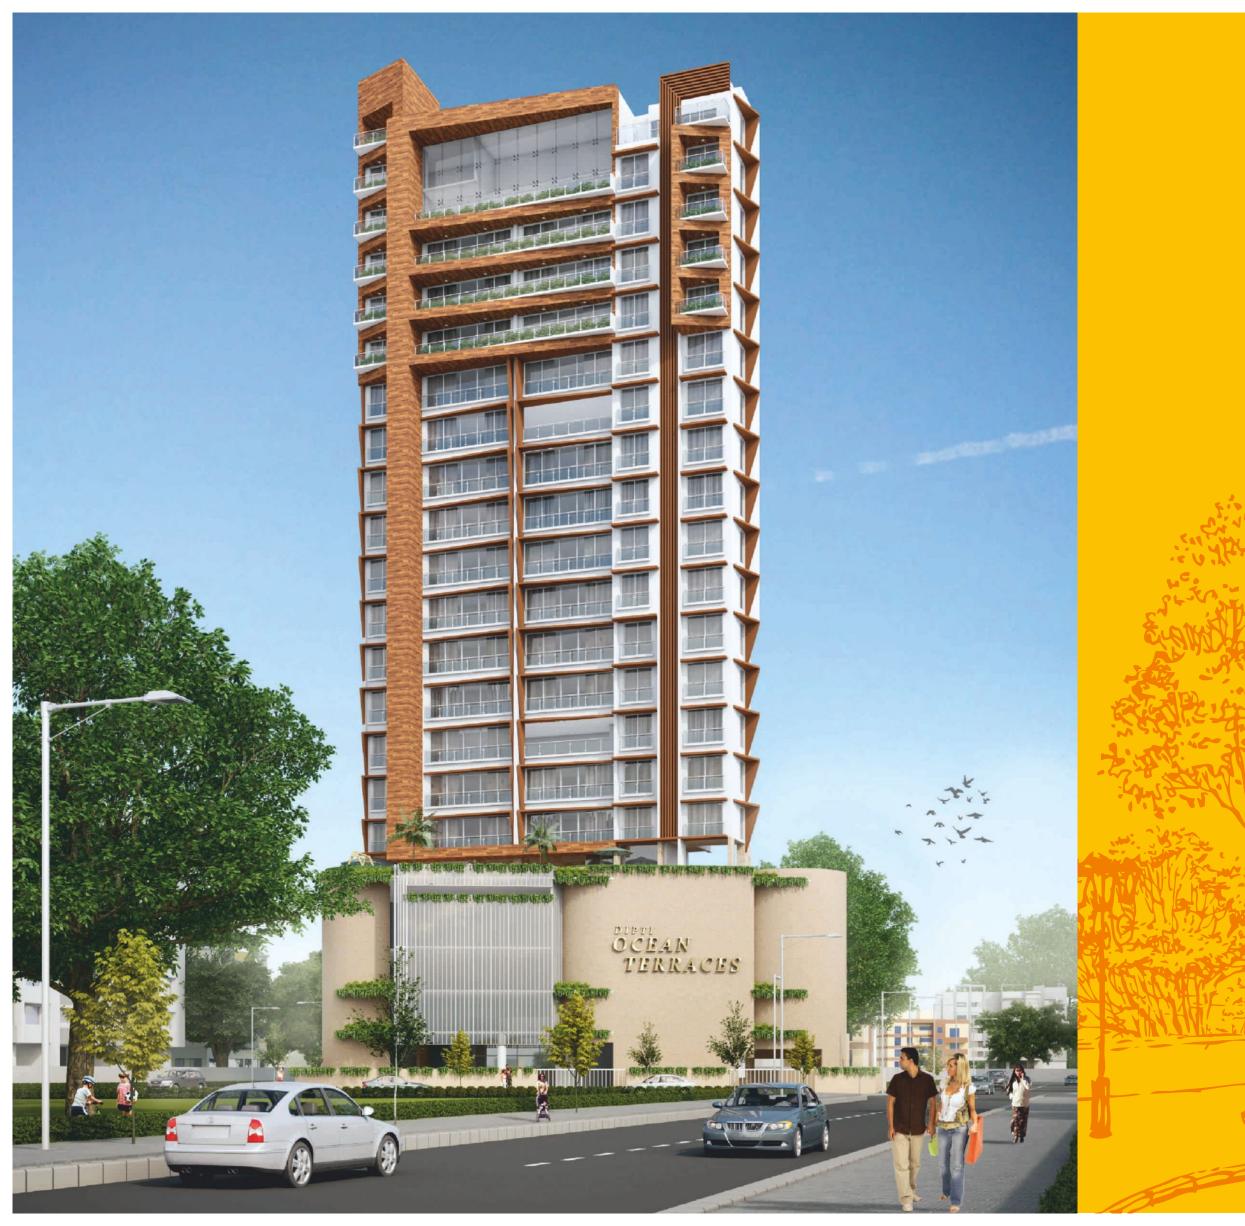

Carefully and strategically planned, Dipti Ocean Terraces just does not change the lifestyle of the residents, it transforms the entire outlook of the vicinity.

Come home to Dipti Ocean Terraces where you have a bird's eye view of the majestic city, calming sea, and the evergreen Shivaji park, while you unwind and lounge in the comfort of your spacious abode.

What more? With 11 feet height, each flat is specifically designed to allow maximum storage while the cross ventilation helps keep your home airy throughout the year.

Dipti Ocean Terraces - a place to truly call your own.