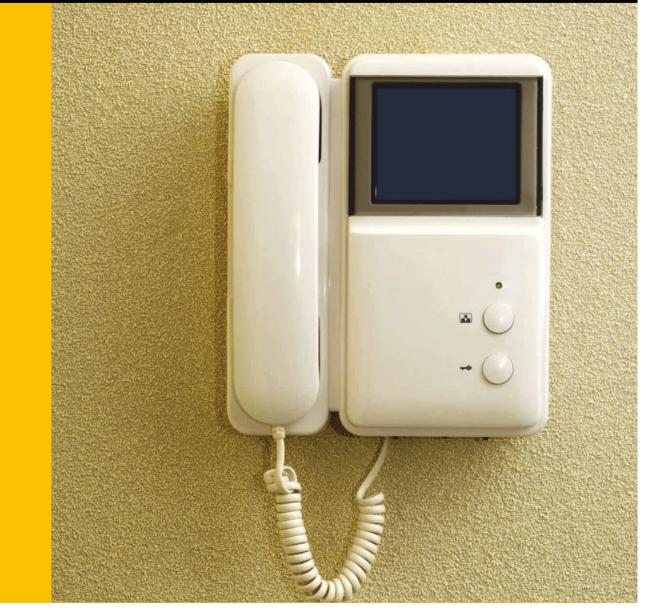

Video Door Phone with Intercom System for Flat-to-Flat Security Communication

Designer Wall Tiles in Bathroom with Anti Skid Flooring

Modular Switches with Sufficient Points

Heavy Section Anodised Aluminum Sliding Windows