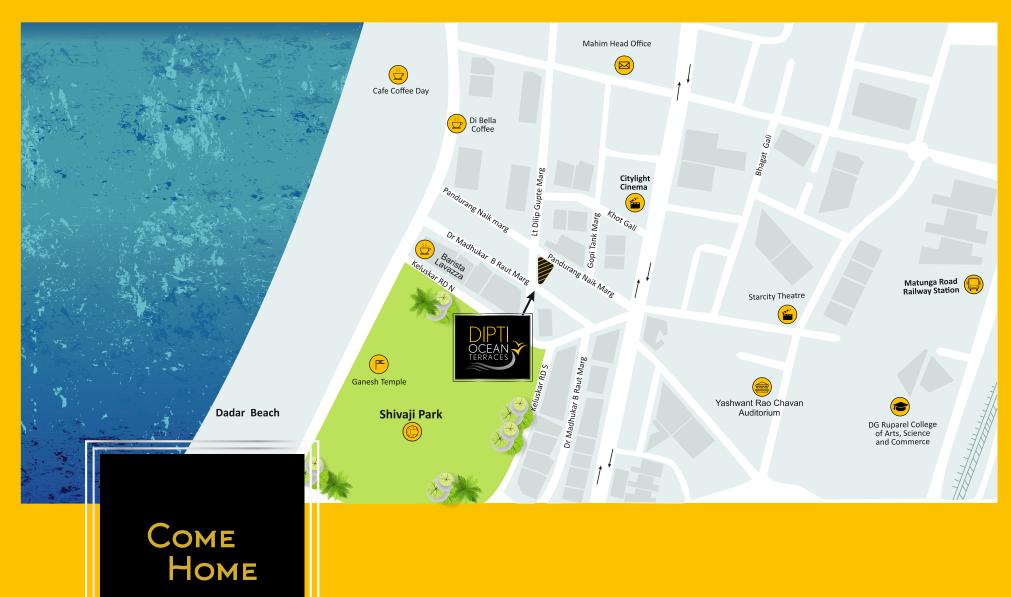

# Site Address Dipti Ocean Terraces

Plot No. 145, Lt. Dilip Gupte Marg, Shivaji Park, Dadar (W), Mumbai 400028.