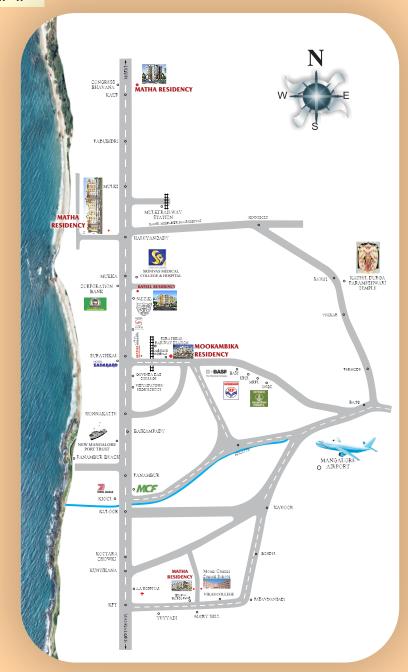

icipality water connection & over head water tank
- Split A/C Provision in Master Bed Room.
- Cable T.V provision.
- Telephone provision in Hall & Master bedroom.
- Provision of Exhaust fan in kitchen & Toilets.
- Provision for fixing water purifiers near the sink.
- Provision for Washing Machine in work area.
- Decorative Melamine polished main entrance door.
- Concrete Interlock paving for Yard & Car parking.
- Compound wall & gate.
- Project is as per the norms of Indian Vasthu.





#### COMPLETED PROJECTS



KATEEL Residency MUKKA



MATHA Residency N.H-66, Kaup

#### ONGOING PROJECTS



MATHA Residency N.H-66, near Mulky Railway Station, Haleyangadi, Managalore



MATHA Residency

Opp. Mount Carmel Central School, International Airport Road, Maryhill, Mangalore

## **LOCATION MAP**



### **PROMOTERS**



Thara Towers, MRPL Road, Surathkal, Mangalore 575 014

Email: mathadevelopers108@gmail.com

Ph: 0824 2983606

Mob: 9008420283, 9880279966, 9167628679, 9880727966