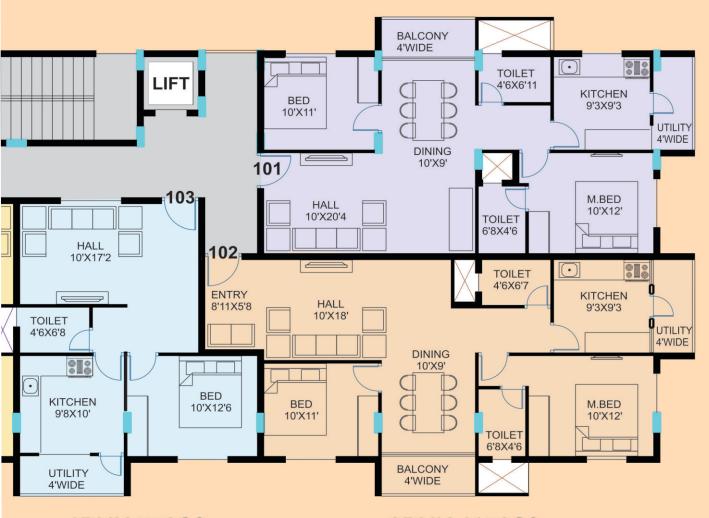

## TYPICAL FLOOR PLAN

#### 2BHK 1100Sft 4.MIDE BALCONY TOILET 6'8X4'6 BED M.BED G<sub>3</sub>X9, 9'3X11' 10'X12' UTILITY 4'WIDE HALL **KITCHEN** 106 104 10'X13'10 9'3X9'4 TOILET BED 4'6X6'6 • 10'9X10' F 105 10'X15'8 **ENTRY** TOILET 4'10X5'8 **HALL** 6'8X4'6 M.BED 10'X20'4 10'X12' TOILE TOILET 4'6X7' **DINING** 4'6X7' 13'9X9' DINING 9'3X9' UTILITY $oldsymbol{\cdot}$ 4'WIDE KITCHEN BED M.BI **KITCHEN** 9'3X9'6 9'3X11' 8'11X10' 10'X TOILET 4'6X6'8 • **BALCONY BALCONY** UTILITY 4'WIDE 4'WIDE 4'WIDE 2BHK 1150Sft 2BHK 1100Sft

AREA

1BHK 750Sft

2BHK 1100Sft

2BHK 1150Sft

### 2BHK 1100Sft

1BHK 750Sft

2BHK 1150Sft