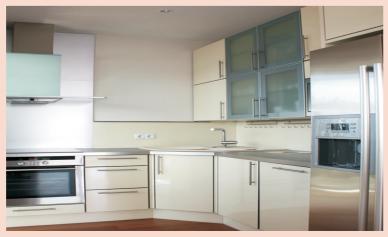

### **Specifications**

- Fully framed R.C.C Structure.
- 2 No's Automatic Elevators of 6 passenger capacity.
- Vitrified tile flooring for Apartment flooring and Granite for staircase & corridor.
- Design Glazed tiles for Toilets & Kitchen.
- Granite Platform with stainless steel sink for kitchen.
- C.P Plumbing for toilets & kitchen.
- Putty finished Acrylic distemper painting for walls.
- Electrical wiring using ISI standard cables and Modular Electrical switches.
- Powder coated Aluminium windows with MS safety grills.
- Bore well in addition to the Muncipality water connection & over head water tank.
- Split A/C Provision in Master Bed Room.
- Cable T.V provision.
- Telephone provision in Hall & Master bedroom.
- Provision of Exhaust fan in Kitchen & Toilets.
- Provision for fixing water purifiers near the sink.
- Provision for Washing Machine in work area.
- Decorative Melamine polished teakwood main entrance door.
- Concrete Interlock paving for Yard & Car parking.
- Compound wall & gate.
- Project is as per the norms of Indian Vasthu.