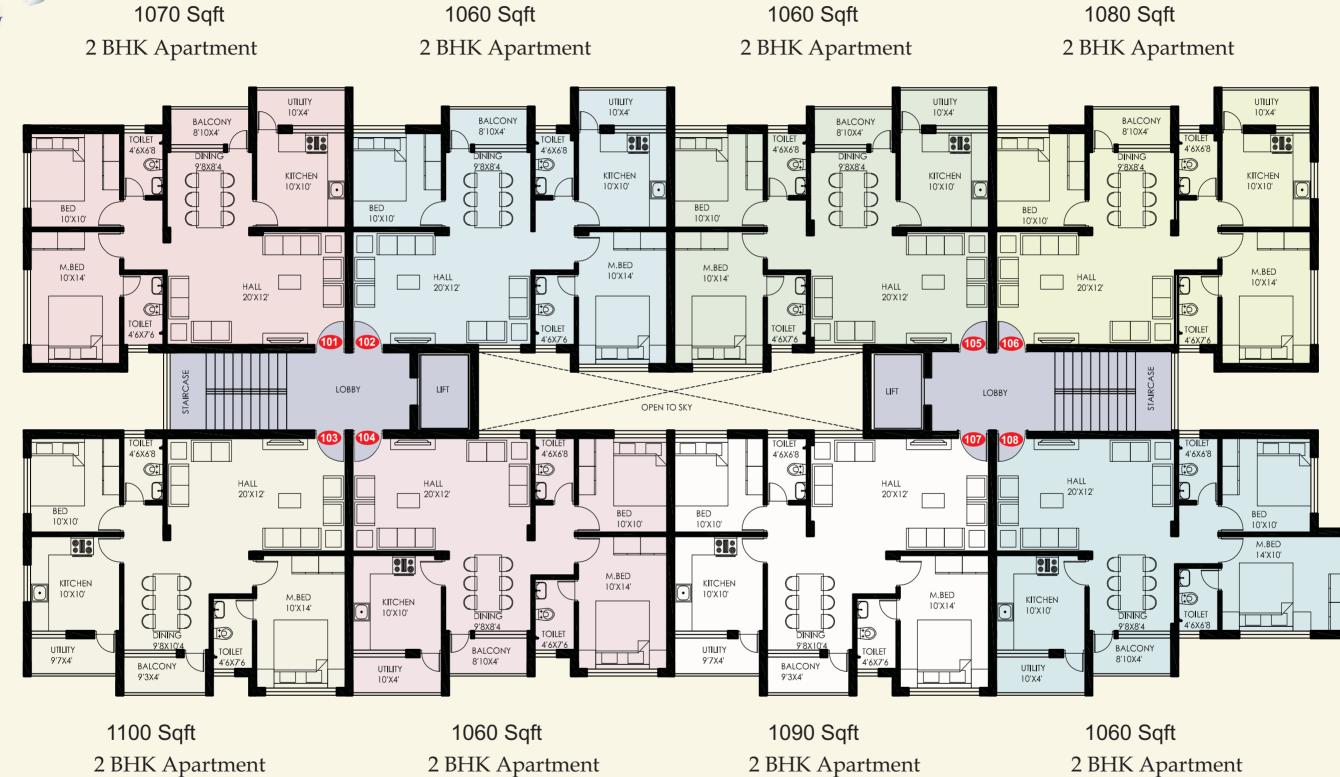

2 BHK Apartment

### Typical Floor Plan

DURGAMBA **MOOKAMBIKA RESIDENCY SURATHKAL** 

DURGAMBA VINAYAKA RESIDENCY SURATHKAL

DURGAMBA VASUKI RESIDENCY **SURATHKAL** 

DURGAMBA **MANISHRI RESIDENCY** SURATHKAL

**Upcoming Projects** 