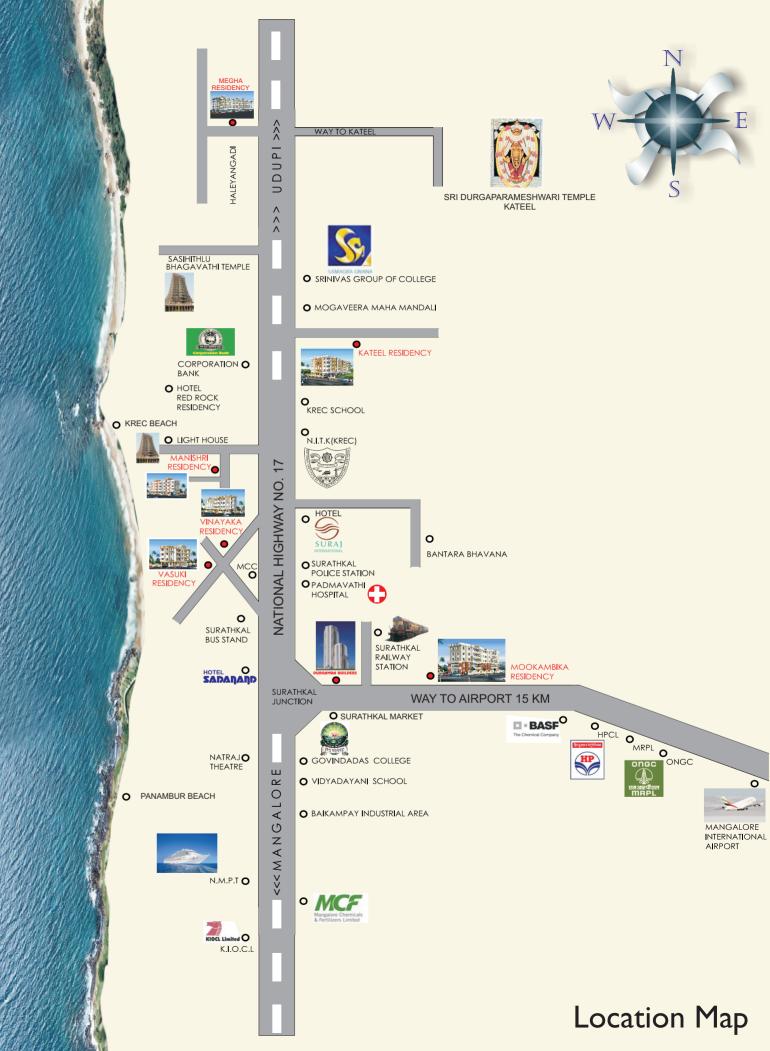

## DURGAMBA **KATEEL** Residency

A Residential Apartment Situated in the heart of Surathkal City, near NITK and Srinivasa Educational Institutes, Kateel Residency is an excellent choice of home for those seeking a contemporary life style. This peaceful locality falls within easy reach of city, giving you easy access to all important places such as Schools, Shopping centers, Markets, Educational institutes, Railway station, International Airport & places of worship. The project is a prestigious venture of **Durgamba Builders** comes to you with the promise of total quality.