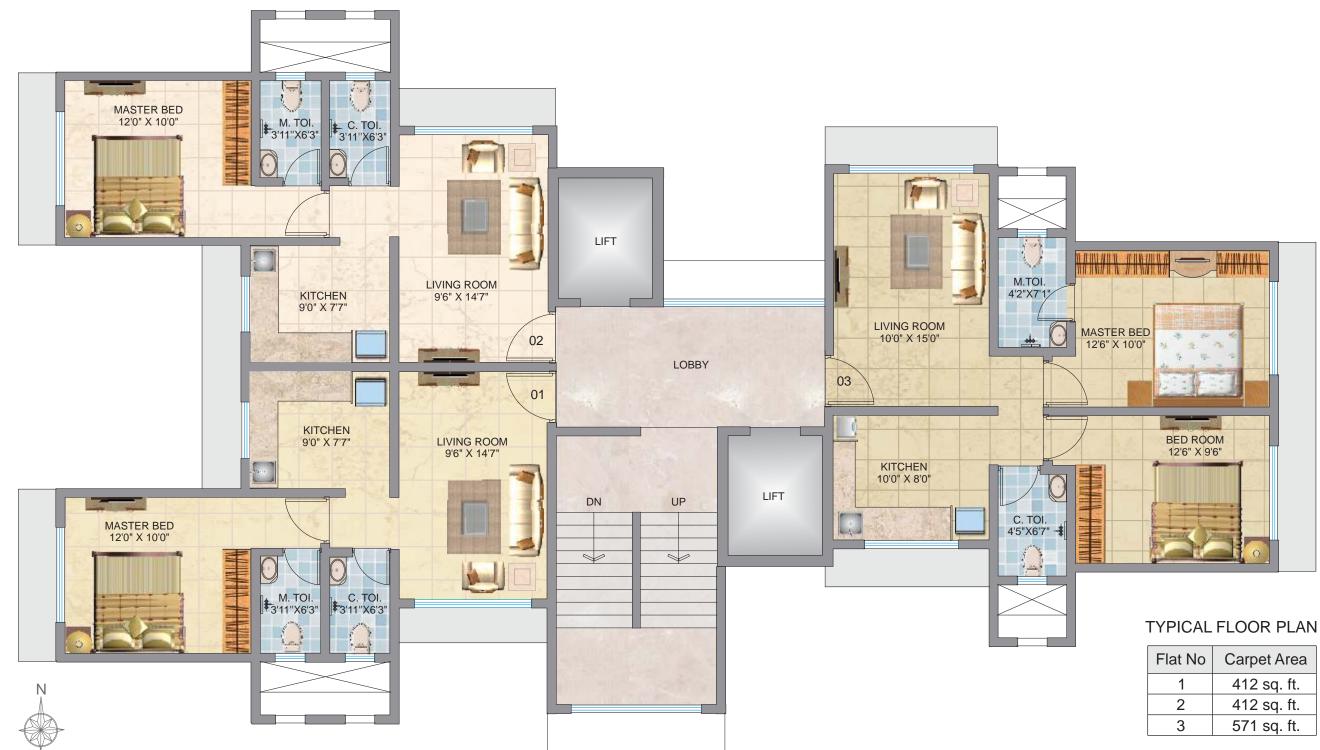

1

| Flat No | Carpet Area |
|---------|-------------|
| 1       | 412 sq. ft. |
| 2       | 412 sq. ft. |
| 3       | 571 sq. ft. |

- Concealed plumbing with up-market sanitaryware.
- Glazed tiles dado in toilets and passage.
- Plaster of Paris mouldings in Living Room.
- Concealed copper wiring with extensive layout including modular-type switches & circuit breakers.
- Cable T.V & Telephone compatibility.
- · Heavy section anodized aluminium sliding with extra mosquito-safe net & coloured glass.
- · Video door phone with Intercom facility.
- Excellent quality of internal & external painting.