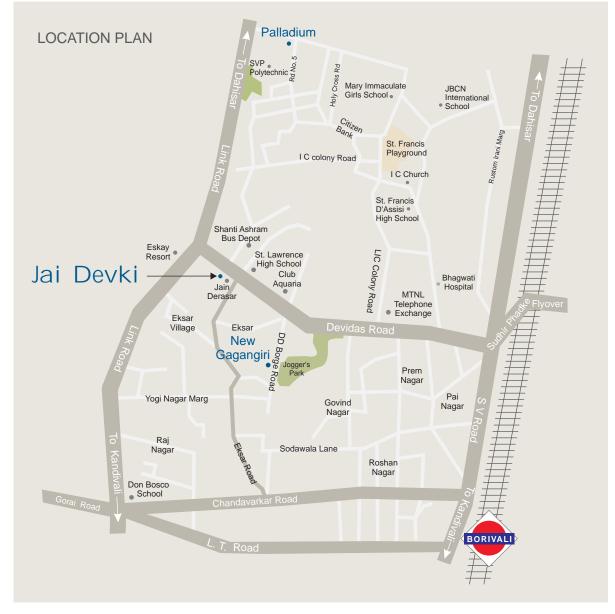

## Jai Devki

An epitome of luxury

Nestled majestically amid Borivali (W), Jai Devki, a project by Chheda Group forms a distinctive presence among the Borivali skyline. Located near Shanti Ashram, this multistoreyed Tower offers well planned 1 & 2 BHK flats with modern amenities.

At Jai Devki, we welcome you into living spaces which are in close proximity to educational, shopping, medical and recreational facilities, adding all the more comfort to your life. A place of quiet elegance and cherished living...