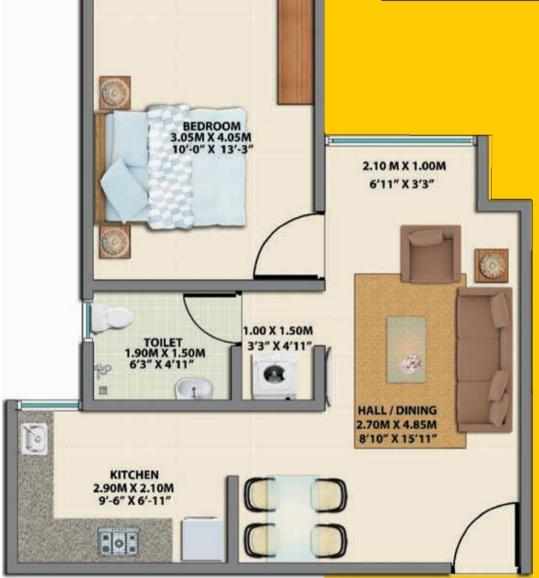

up to door lintel

• Granite Slab on Kadappa supports and 2 feet ceramic tiles cladding

Powder coated aluminium French window between hall and balcony

• Sliding powder coated aluminium window for other areas Powder coated aluminium ventilators

• Other: Solid RCC door frame • Sandwich composite for main door (Kalpataru/ Edoors or equivalent) • HDF sandwich composite for bedroom door (Kalpataru/ Edoors or equivalent) • Flush door for bathroom (Kalpataru / Edoors or equivalent)

• Conduits (Nelco/National Piping/ VIP or equivalent) • Wire (Havells/Polycab/Rajanigandha or equivalent) • Switches (Anchor/Salzer or equivalent)

• CP fittings (Jaquar/Cera /Hindware or equivalent) • Sanitary ware (Hindware/Johnson/Cera or equivalent)



# **1 BHK GROUND FLOOR TYPE 1 2D LAYOUT**

\_\_\_\_\_















# 1 BHK GROUND FLOOR TYPE 7 ISOMETRIC







# 2 BHK GROUND FLOOR TYPE 3 2D LAYOUT

TOILET 1.85 X 1.40M 6'-1" X 4'-7"

KITCHEN 3.05M X 2.00M 10'-0" X 6'-7"

:0:

68

\_\_\_\_

| UT                                          | 2 BHK TYPE 3 | sq. ft.                                            | sq.mt |
|---------------------------------------------|--------------|----------------------------------------------------|-------|
| BEDROOM<br>3.05M X 3.55M<br>10'-0" X 11'-8" | Carpet area  | 616.66<br>BEDROOM<br>05M X 4.05M<br>0'-0" X 13'-3" | 57.29 |
|                                             |              |                                                    |       |

TOILET 1.40M X 2.00M 4'-7" X 6'-7"

HALL / DINING 2.70M X 6.20M 8'-10" X 20'-4"

Bedroom 2 -



# 2 BHK TYPICAL FLOOR