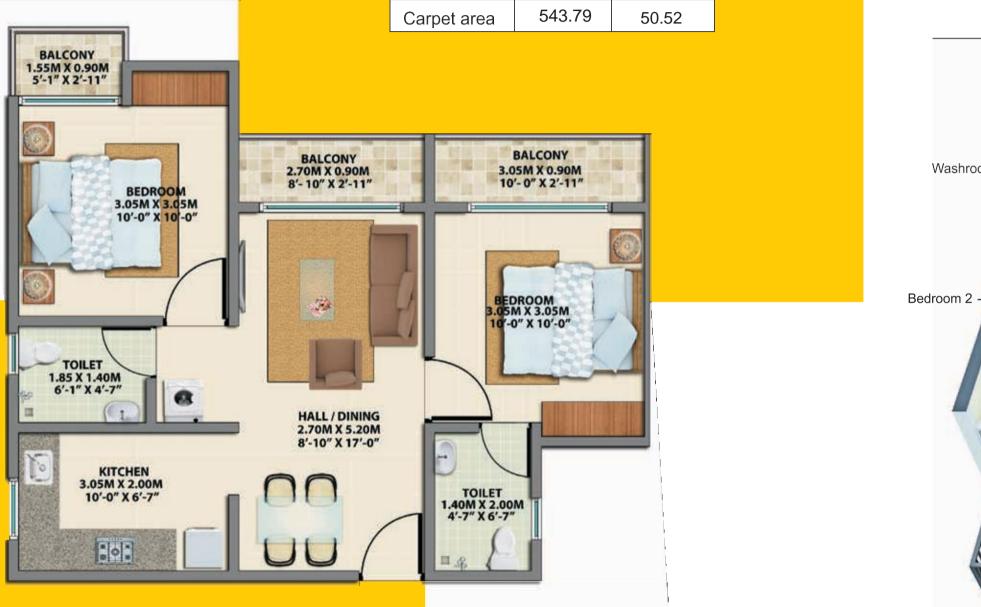

# 2 BHK TYPICAL FLOOR TYPE 4 2D LAYOUT

| 2 BHK TYPE 4 | sq. ft. | sq.mt |  |
|--------------|---------|-------|--|
| Carpet area  | 543.79  | 50.52 |  |