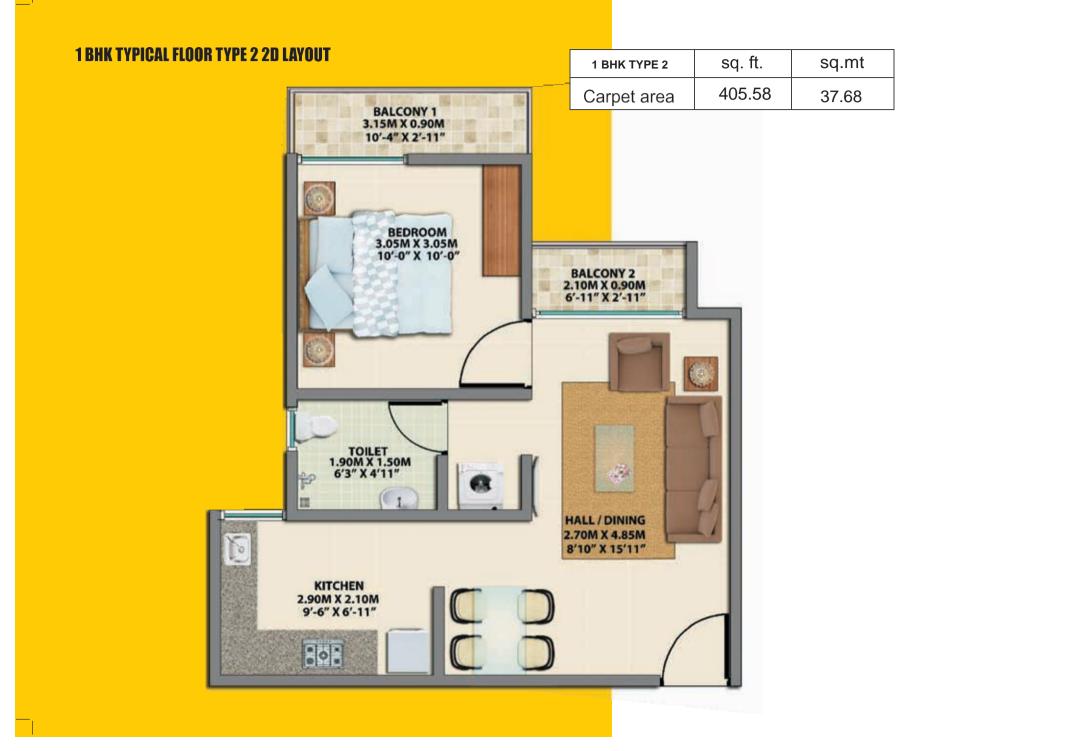

ts and 2 feet ceramic tiles cladding

Powder coated aluminium French window between hall and balcony

• Sliding powder coated aluminium window for other areas Powder coated aluminium ventilators

• Other: Solid RCC door frame • Sandwich composite for main door (Kalpataru/ Edoors or equivalent) • HDF sandwich composite for bedroom door (Kalpataru/ Edoors or equivalent) • Flush door for bathroom (Kalpataru / Edoors or equivalent)

• Conduits (Nelco/National Piping/ VIP or equivalent) • Wire (Havells/Polycab/Rajanigandha or equivalent) • Switches (Anchor/Salzer or equivalent)

• CP fittings (Jaquar/Cera /Hindware or equivalent) • Sanitary ware (Hindware/Johnson/Cera or equivalent)



# **1 BHK GROUND FLOOR TYPE 1 2D LAYOUT**

\_\_\_\_\_















# 1 BHK GROUND FLOOR TYPE 7 ISOMETRIC







# 2 BHK GROUND FLOOR TYPE 3 2D LAYOUT

TOILET 1.85 X 1.40M 6'-1" X 4'-7"

KITCHEN 3.05M X 2.00M 10'-0" X 6'-7"

:0:

68

\_\_\_\_

| UT                                          | 2 BHK TYPE 3 | sq. ft.                                            | sq.mt |
|---------------------------------------------|--------------|----------------------------------------------------|-------|
| BEDROOM<br>3.05M X 3.55M<br>10'-0" X 11'-8" | Carpet area  | 616.66<br>BEDROOM<br>05M X 4.05M<br>0'-0" X 13'-3" | 57.29 |
|                                             |              |                                                    |       |

TOILET 1.40M X 2.00M 4'-7" X 6'-7"

HALL / DINING 2.70M X 6.20M 8'-10" X 20'-4"

Bedroom 2 -



# 2 BHK TYPICAL FLOOR TYPE 4 2D LAYOUT

| 2 BHK TYPE 4 | sq. ft. | sq.mt