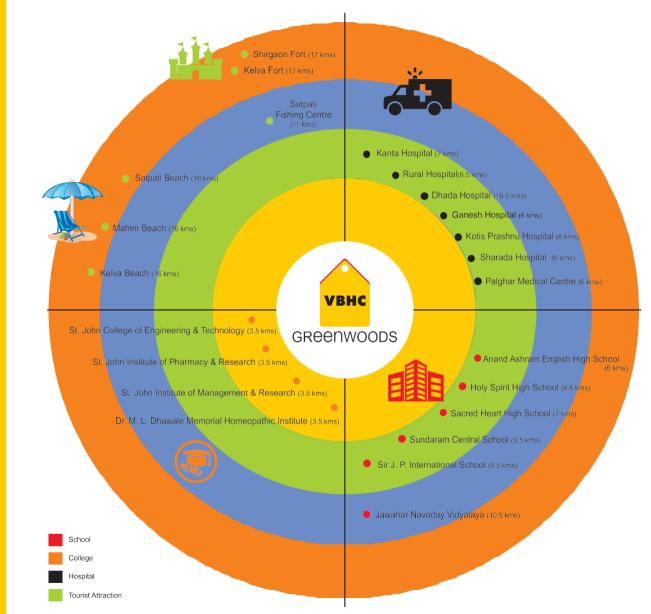

### Ram Walase Managing Director

Experienced professional in housing, Previously with IL&FS, CRISIL & AF

ADVANTAGE

**THE PALGHAR** 

- Strategically located in Thane district, just 87 kms. from Central Mumbai
- First major junction after Virar on Mumbai's Western Railway line
- Well connected to Mumbai-Ahmedabad National Highway (NH-8)
- Soon to be District Headquarters of Palghar District, with all government offices and infrastructure investments in pipeline
- Proposed Mumbai-Ahmedabad Bullet Train to halt at Palghar
- Currently houses major government offices like Nagar Parishad, PWD, MSEB, Tehsil office, etc.
- Just 10 kms. from Maharashtra's biggest industrial area, Tarapur MIDC - home to 1500 manufacturing units like Tata Steel, Jindal Steel and Tarapur Power Station with over one lakh employees

Each segment measures 5 kms.