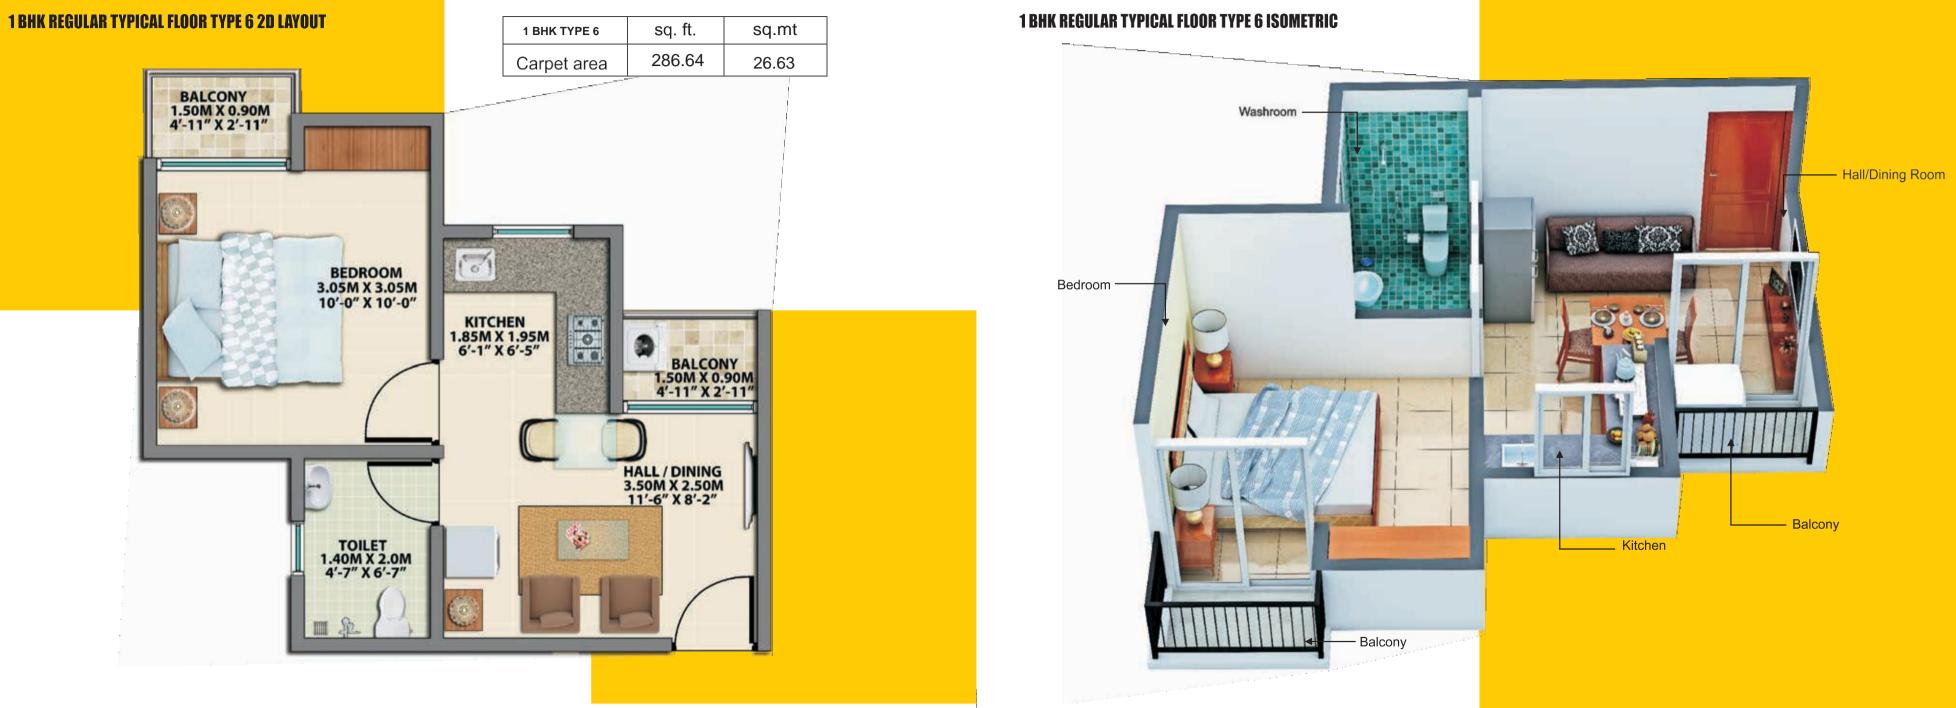

door lintel

• Granite Slab on Kadappa supports and 2 feet ceramic tiles cladding

Powder coated aluminium French window between hall and balcony

• Sliding powder coated aluminium window for other areas Powder coated aluminium ventilators

• Other: Solid RCC door frame • Sandwich composite for main door (Kalpataru/ Edoors or equivalent) • HDF sandwich composite for bedroom door (Kalpataru/ Edoors or equivalent) • Flush door for bathroom (Kalpataru / Edoors or equivalent)

• Conduits (Nelco/National Piping/ VIP or equivalent) • Wire (Havells/Polycab/Rajanigandha or equivalent) • Switches (Anchor/Salzer or equivalent)

• CP fittings (Jaquar/Cera /Hindware or equivalent) • Sanitary ware (Hindware/Johnson/Cera or equivalent)



# **1 BHK GROUND FLOOR TYPE 1 2D LAYOUT**

\_\_\_\_\_















# 1 BHK GROUND FLOOR TYPE 7 ISOMETRIC







# 2 BHK GROUND FLOOR TYPE 3 2D LAYOUT

TOILET 1.85 X 1.40M 6'-1" X 4'-7"

KITCHEN 3.05M X 2.00M 10'-0" X 6'-7"

:0:

68

\_\_\_\_

| UT                                          | 2 BHK TYPE 3 | sq. ft.                                            | sq.mt |
|---------------------------------------------|--------------|----------------------------------------------------|-------|
| BEDROOM<br>3.05M X 3.55M<br>10'-0" X 11'-8" | Carpet area  | 616.66<br>BEDROOM<br>05M X 4.05M<br>0'-0" X 13'-3" | 57.29 |
|                                             |              |                                                    |       |

TOILET 1.40M X 2.00M 4'-7" X 6'-7"

HALL / DINING 2.70M X 6.20M 8'-10" X 20'-4"

Bedroom 2 -



# 2 BHK TYPICAL FLOOR TYPE