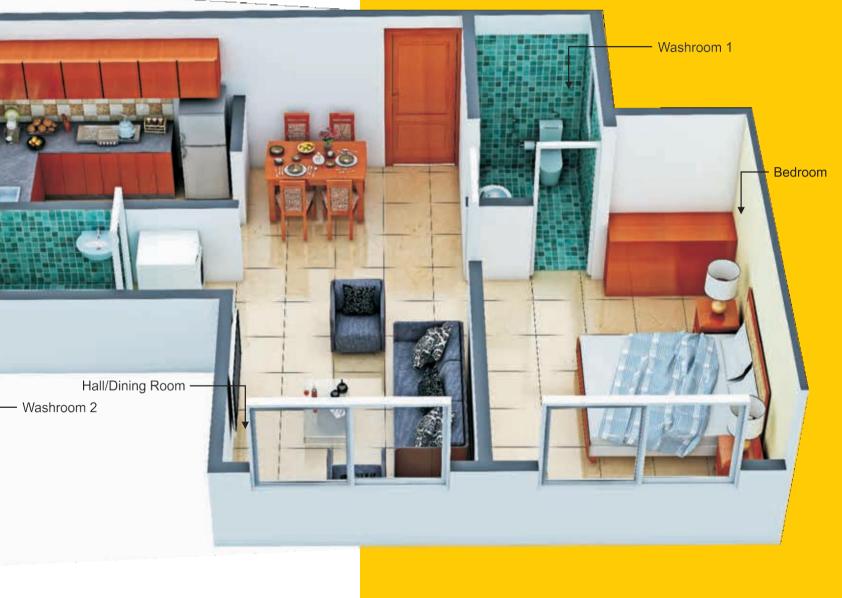

orts and 2 feet ceramic tiles cladding

Powder coated aluminium French window between hall and balcony

• Sliding powder coated aluminium window for other areas Powder coated aluminium ventilators

• Other: Solid RCC door frame • Sandwich composite for main door (Kalpataru/ Edoors or equivalent) • HDF sandwich composite for bedroom door (Kalpataru/ Edoors or equivalent) • Flush door for bathroom (Kalpataru / Edoors or equivalent)

• Conduits (Nelco/National Piping/ VIP or equivalent) • Wire (Havells/Polycab/Rajanigandha or equivalent) • Switches (Anchor/Salzer or equivalent)

• CP fittings (Jaquar/Cera /Hindware or equivalent) • Sanitary ware (Hindware/Johnson/Cera or equivalent)



# **1 BHK GROUND FLOOR TYPE 1 2D LAYOUT**

\_\_\_\_\_















# 1 BHK GROUND FLOOR TYPE 7 ISOMETRIC







# 2 BHK GROUND FLOOR TYPE 3 2D LAYOUT

TOILET 1.85 X 1.40M 6'-1" X 4'-7"

KITCHEN 3.05M X 2.00M 10'-0" X 6'-7"

:0:

68

\_\_\_\_

| UT                                          | 2 BHK TYPE 3 | sq. ft.                                            | sq.mt |
|---------------------------------------------|--------------|----------------------------------------------------|-------|
| BEDROOM<br>3.05M X 3.55M<br>10'-0" X 11'-8" | Carpet area  | 616.66<br>BEDROOM<br>05M X 4.05M<br>0'-0" X 13'-3" | 57.29 |
|                                             |              |                                                    |       |

TOILET 1.40M X 2.00M 4'-7" X 6'-7"

HALL / DINING 2.70M X 6.20M 8'-10" X 20'-4"

Bedroom 2 -



# 2 BHK TYPICAL FLOOR TYPE 4 2D LAYOUT

| 2 BHK TYPE 4 | sq. ft. | sq.