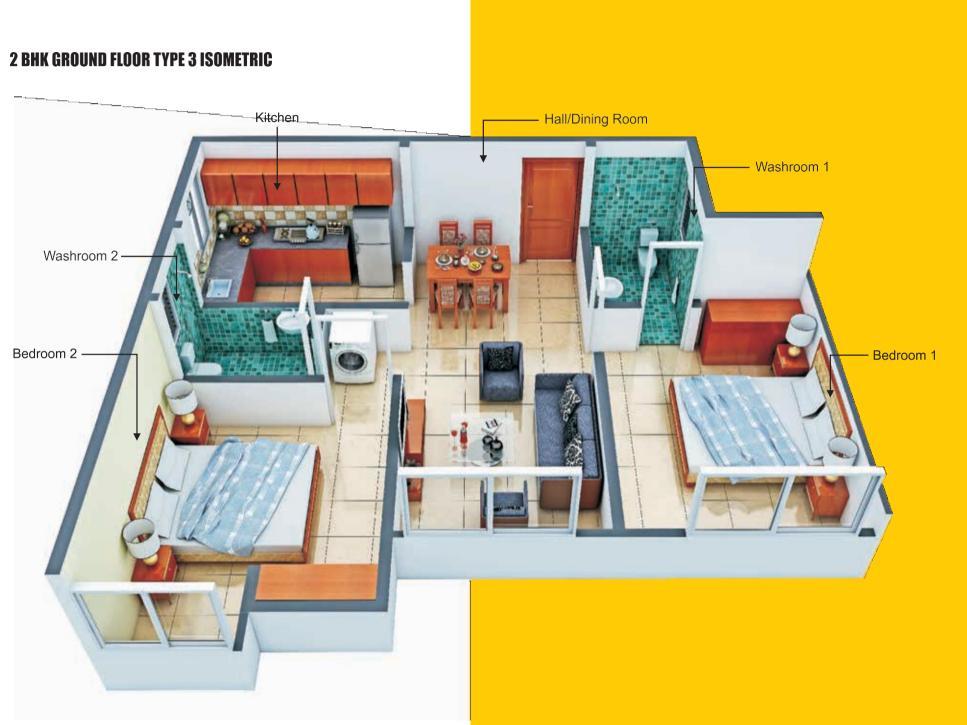

# 2 BHK GROUND FLOOR TYPE 3 2D LAYOUT

TOILET 1.85 X 1.40M 6'-1" X 4'-7"

KITCHEN 3.05M X 2.00M 10'-0" X 6'-7"

:0:

68

\_\_\_\_

| UT                                          | 2 BHK TYPE 3 | sq. ft.                                            | sq.mt |
|---------------------------------------------|--------------|----------------------------------------------------|-------|
| BEDROOM<br>3.05M X 3.55M<br>10'-0" X 11'-8" | Carpet area  | 616.66<br>BEDROOM<br>05M X 4.05M<br>0'-0" X 13'-3" | 57.29 |
|                                             |              |                                                    |       |