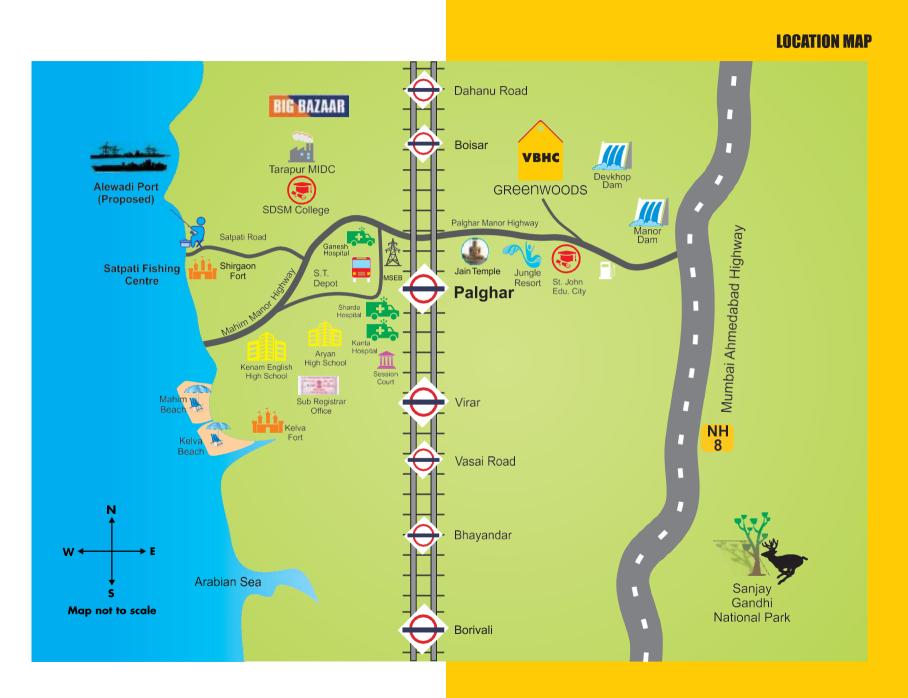

### Ram Walase Managing Director

Experienced professional in housing, Previously with IL&FS, CRISIL & AF

ADVANTAGE

**THE PALGHAR** 

- Strategically located in Thane district, just 87 kms. from Central Mumbai
- First major junction after Virar on Mumbai's Western Railway line
- Well connected to Mumbai-Ahmedabad National Highway (NH-8)
- Soon to be District Headquarters of Palghar District, with all government offices and infrastructure investments in pipeline
- Proposed Mumbai-Ahmedabad Bullet Train to halt at Palghar
- Currently houses major government offices like Nagar Parishad, PWD, MSEB, Tehsil office, etc.
- Just 10 kms. from Maharashtra's biggest industrial area, Tarapur MIDC - home to 1500 manufacturing units like Tata Steel, Jindal Steel and Tarapur Power Station with over one lakh employees