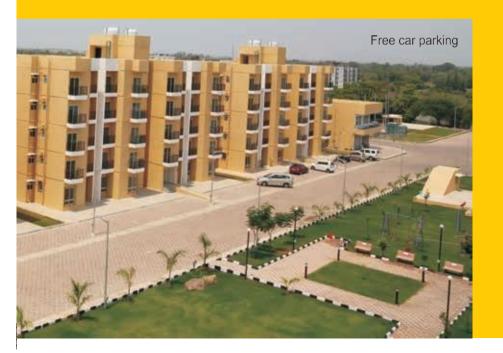

ane district, just 87 kms. from Central Mumbai
- First major junction after Virar on Mumbai's Western Railway line
- Well connected to Mumbai-Ahmedabad National Highway (NH-8)
- Soon to be District Headquarters of Palghar District, with all government offices and infrastructure investments in pipeline
- Proposed Mumbai-Ahmedabad Bullet Train to halt at Palghar
- Currently houses major government offices like Nagar Parishad, PWD, MSEB, Tehsil office, etc.
- Just 10 kms. from Maharashtra's biggest industrial area, Tarapur MIDC - home to 1500 manufacturing units like Tata Steel, Jindal Steel and Tarapur Power Station with over one lakh employees

Each segment measures 5 kms.

# 





Landscaped garden

Power back-up in common areas and lift







# AMENITIES IMAGES **OF VBHC GREENGLADE**









# **ACTUAL SAMPLE FLAT IMAGES OF VBHC GREENGLADE**









### Structure

**Lifts** • Schindler

### Painting

equivalent) equivalent)

### Flooring

### Kitchen

### Windows

- where applicable

### Door

- Main : Solid wooden door frame

# Electrical

### Bathroom/Toilet

Seismic Zone-III compliant structure
Ground – 4<sup>th</sup> floor: RCC load bearing shear walls

# **SPECIFICATIONS**

• Internal wall : Emulsion paint (Asian Paints/Dulux or

•External : Exterior Texture (Asian Paints/Duluxor

• Hall/Bedroom/Kitchen: Vitrified tiles (Riwasa/Bajaj or equivalent) • Bath/WC/Balcony: Anti-skid ceramic tiles (Riwasa/Bajaj or equivalent) • Lobbies: Matt finish/glossy ceramic tiles (Riwasa/Bajaj or equivalent) • Bath dado: Ceramic wall tiles up to door lintel

• Granite Slab on Kadapp