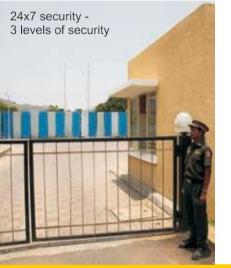

Thane district, just 87 kms. from Central Mumbai
- First major junction after Virar on Mumbai's Western Railway line
- Well connected to Mumbai-Ahmedabad National Highway (NH-8)
- Soon to be District Headquarters of Palghar District, with all government offices and infrastructure investments in pipeline
- Proposed Mumbai-Ahmedabad Bullet Train to halt at Palghar
- Currently houses major government offices like Nagar Parishad, PWD, MSEB, Tehsil office, etc.
- Just 10 kms. from Maharashtra's biggest industrial area, Tarapur MIDC - home to 1500 manufacturing units like Tata Steel, Jindal Steel and Tarapur Power Station with over one lakh employees

Each segment measures 5 kms.

# 





Landscaped garden

Power back-up in common areas and lift







# AMENITIES IMAGES **OF VBHC GREENGLADE**









# **ACTUAL SAMPLE FLAT IMAGES OF VBHC GREENGLADE**









### Structure

**Lifts** • Schindler

### Painting

equivalent) equivalent)

### Flooring

### Kitchen

### Windows

- where applicable

### Door

- Main : Solid wooden door frame

# Electrical

### Bathroom/Toilet

Seismic Zone-III compliant structure
Ground – 4<sup>th</sup> floor: RCC load bearing shear walls

# **SPECIFICATIONS**

• Internal wall : Emulsion paint (Asian Paints/Dulux or

•External : Exterior Texture (Asian Paints/Duluxor

• Hall/Bedroom/Kitchen: Vitrified tiles (Riwasa/Bajaj or equivalent) • Bath/WC/Balcony: Anti-skid ceramic tiles (Riwasa/Bajaj or equivalent) • Lobbies: Matt finish/glossy ceramic tiles (Riwasa/Bajaj or equivalent) • Bath dado: Ceramic wall tiles up to door lintel

• Granite Slab on Kada