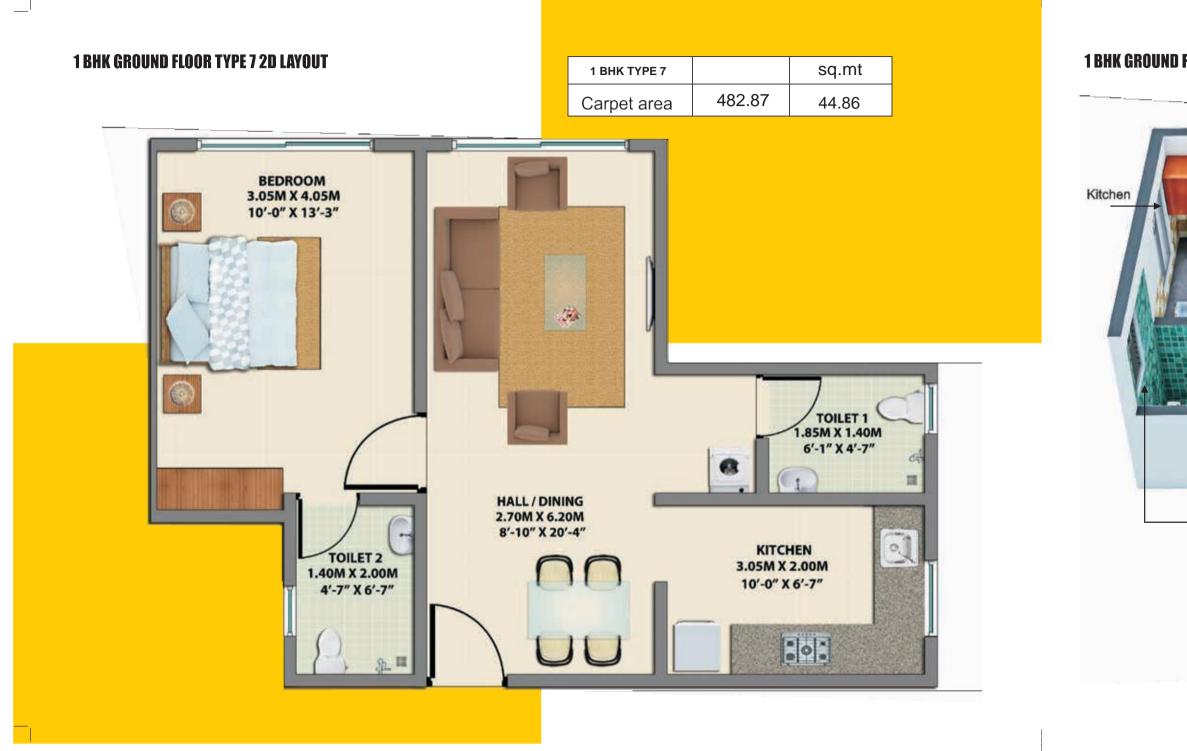

or lintel

• Granite Slab on Kadappa supports and 2 feet ceramic tiles cladding

Powder coated aluminium French window between hall and balcony

• Sliding powder coated aluminium window for other areas Powder coated aluminium ventilators

• Other: Solid RCC door frame • Sandwich composite for main door (Kalpataru/ Edoors or equivalent) • HDF sandwich composite for bedroom door (Kalpataru/ Edoors or equivalent) • Flush door for bathroom (Kalpataru / Edoors or equivalent)

• Conduits (Nelco/National Piping/ VIP or equivalent) • Wire (Havells/Polycab/Rajanigandha or equivalent) • Switches (Anchor/Salzer or equivalent)

• CP fittings (Jaquar/Cera /Hindware or equivalent) • Sanitary ware (Hindware/Johnson/Cera or equivalent)



# **1 BHK GROUND FLOOR TYPE 1 2D LAYOUT**

\_\_\_\_\_















# 1 BHK GROUND FLOOR TYPE 7 ISOMETRIC







# 2 BHK GROUND FLOOR TYPE 3 2D LAYOUT

TOILET 1.85 X 1.40M 6'-1" X 4'-7"

KITCHEN 3.05M X 2.00M 10'-0" X 6'-7"

:0:

68

\_\_\_\_

| UT                                          | 2 BHK TYPE 3 | sq. ft.                                            | sq.mt |
|---------------------------------------------|--------------|----------------------------------------------------|-------|
| BEDROOM<br>3.05M X 3.55M<br>10'-0" X 11'-8" | Carpet area  | 616.66<br>BEDROOM<br>05M X 4.05M<br>0'-0" X 13'-3" | 57.29 |
|                                             |              |                                                    |       |

TOILET 1.40M X 2.00M 4'-7" X 6'-7"

HALL / DINING 2.70M X 6.20M 8'-10" X 20'-4"

Bedroom 2 -



# 2 BHK TYPICAL FLOOR TYPE 4