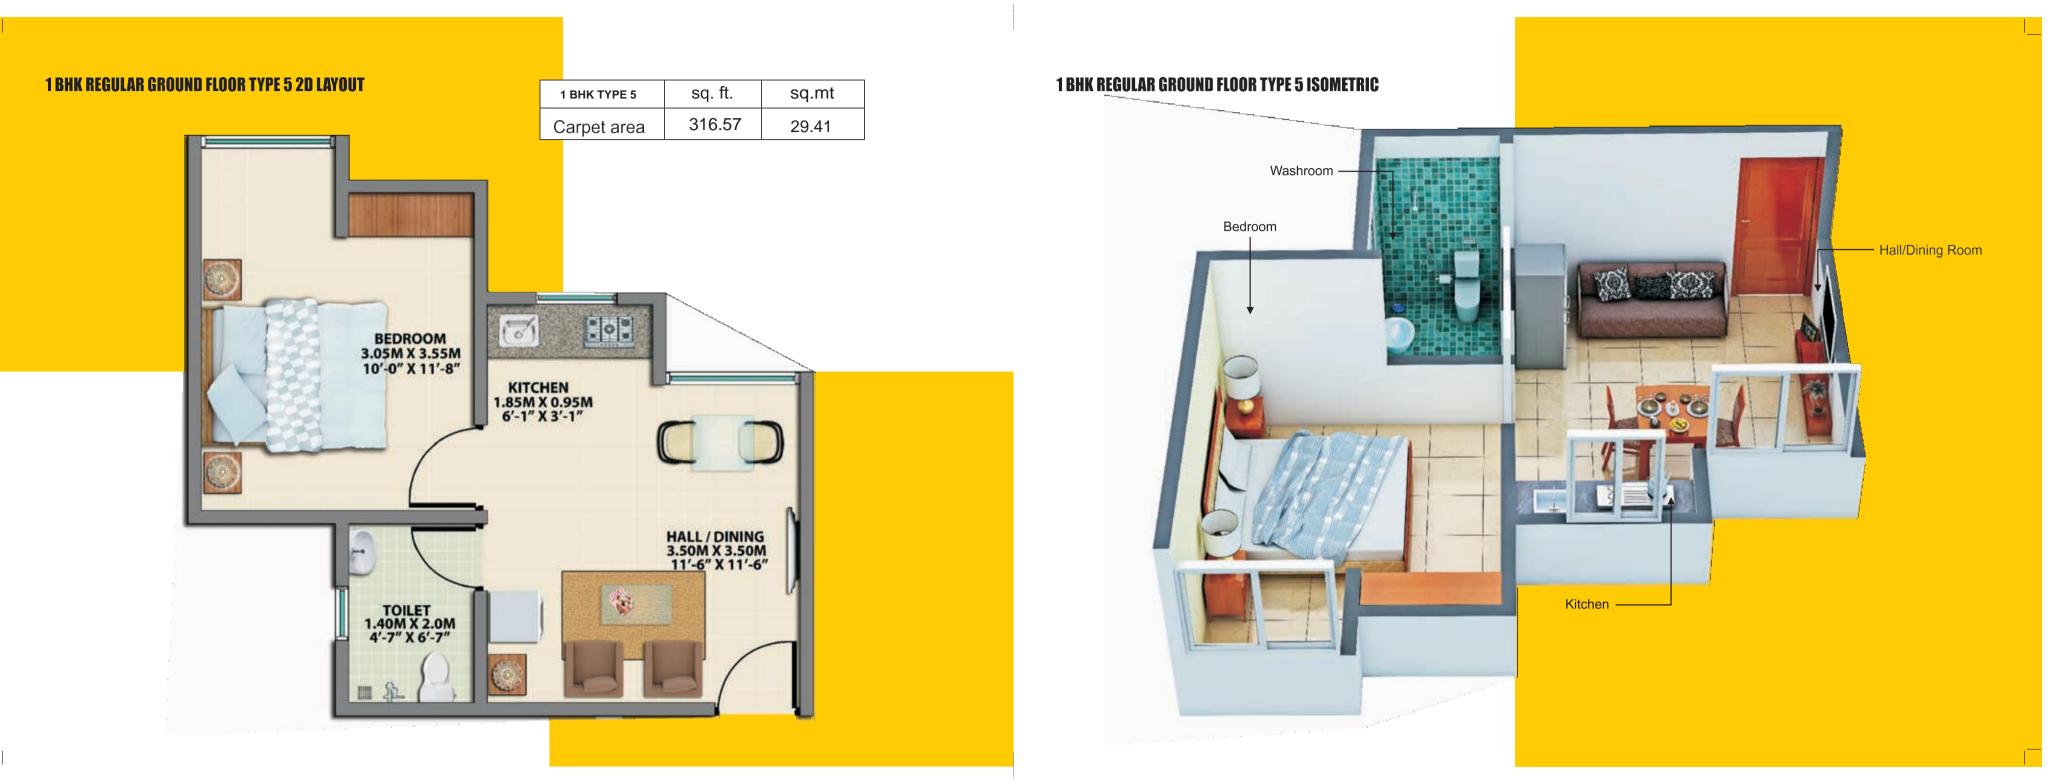

o door lintel

• Granite Slab on Kadappa supports and 2 feet ceramic tiles cladding

Powder coated aluminium French window between hall and balcony

• Sliding powder coated aluminium window for other areas Powder coated aluminium ventilators

• Other: Solid RCC door frame • Sandwich composite for main door (Kalpataru/ Edoors or equivalent) • HDF sandwich composite for bedroom door (Kalpataru/ Edoors or equivalent) • Flush door for bathroom (Kalpataru / Edoors or equivalent)

• Conduits (Nelco/National Piping/ VIP or equivalent) • Wire (Havells/Polycab/Rajanigandha or equivalent) • Switches (Anchor/Salzer or equivalent)

• CP fittings (Jaquar/Cera /Hindware or equivalent) • Sanitary ware (Hindware/Johnson/Cera or equivalent)



# **1 BHK GROUND FLOOR TYPE 1 2D LAYOUT**

\_\_\_\_\_















# 1 BHK GROUND FLOOR TYPE 7 ISOMETRIC







# 2 BHK GROUND FLOOR TYPE 3 2D LAYOUT

TOILET 1.85 X 1.40M 6'-1" X 4'-7"

KITCHEN 3.05M X 2.00M 10'-0" X 6'-7"

:0:

68

\_\_\_\_

| UT                                          | 2 BHK TYPE 3 | sq. ft.                                            | sq.mt |
|---------------------------------------------|--------------|----------------------------------------------------|-------|
| BEDROOM<br>3.05M X 3.55M<br>10'-0" X 11'-8" | Carpet area  | 616.66<br>BEDROOM<br>05M X 4.05M<br>0'-0" X 13'-3" | 57.29 |
|                                             |              |                                                    |       |

TOILET 1.40M X 2.00M 4'-7" X 6'-7"

HALL / DINING 2.70M X 6.20M 8'-10" X 20'-4"

Bedroom 2 -



# 2 BHK TYPICAL FLOOR TYP