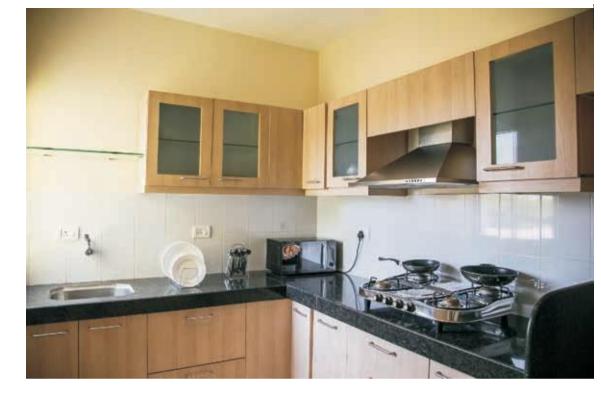

junction after Virar on Mumbai's Western Railway line
- Well connected to Mumbai-Ahmedabad National Highway (NH-8)
- Soon to be District Headquarters of Palghar District, with all government offices and infrastructure investments in pipeline
- Proposed Mumbai-Ahmedabad Bullet Train to halt at Palghar
- Currently houses major government offices like Nagar Parishad, PWD, MSEB, Tehsil office, etc.
- Just 10 kms. from Maharashtra's biggest industrial area, Tarapur MIDC - home to 1500 manufacturing units like Tata Steel, Jindal Steel and Tarapur Power Station with over one lakh employees

Each segment measures 5 kms.

# 





Landscaped garden

Power back-up in common areas and lift







# AMENITIES IMAGES **OF VBHC GREENGLADE**









# **ACTUAL SAMPLE FLAT IMAGES OF VBHC GREENGLADE**









### Structure

**Lifts** • Schindler

### Painting

equivalent) equivalent)

### Flooring

### Kitchen

### Windows

- where applicable

### Door

- Main : Solid wooden door frame

# Electrical

### Bathroom/Toilet

Seismic Zone-III compliant structure
Ground – 4<sup>th</sup> floor: RCC load bearing shear walls

# **SPECIFICATIONS**

• Internal wall : Emulsion paint (Asian Paints/Dulux or

•External : Exterior Texture (Asian Paints/Duluxor

• Hall/Bedroom/Kitchen: Vitrified tiles (Riwasa/Bajaj or equivalent) • Bath/WC/Balcony: Anti-skid ceramic tiles (Riwasa/Bajaj or equivalent) • Lobbies: Matt finish/glossy ceramic tiles (Riwasa/Bajaj or equivalent) • Bath dado: Ceramic wall tiles up to door lintel

• Granite Slab on Kadappa supports and 2 feet ceramic tiles cladding

Powder coated