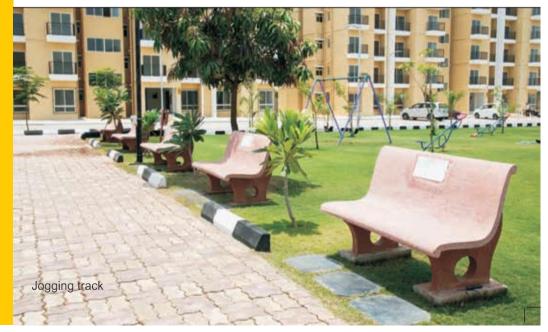

district, just 87 kms. from Central Mumbai
- First major junction after Virar on Mumbai's Western Railway line
- Well connected to Mumbai-Ahmedabad National Highway (NH-8)
- Soon to be District Headquarters of Palghar District, with all government offices and infrastructure investments in pipeline
- Proposed Mumbai-Ahmedabad Bullet Train to halt at Palghar
- Currently houses major government offices like Nagar Parishad, PWD, MSEB, Tehsil office, etc.
- Just 10 kms. from Maharashtra's biggest industrial area, Tarapur MIDC - home to 1500 manufacturing units like Tata Steel, Jindal Steel and Tarapur Power Station with over one lakh employees

Each segment measures 5 kms.

# 





Landscaped garden

Power back-up in common areas and lift







# AMENITIES IMAGES **OF VBHC GREENGLADE**









# **ACTUAL SAMPLE FLAT IMAGES OF VBHC GREENGLADE**









### Structure

**Lifts** • Schindler

### Painting

equivalent) equivalent)

### Flooring

### Kitchen

### Windows

- where applicable

### Door

- Main : Solid wooden door frame

# Electrical

### Bathroom/Toilet

Seismic Zone-III compliant structure
Ground – 4<sup>th</sup> floor: RCC load bearing shear walls

# **SPECIFICATIONS**

• Internal wall : Emulsion paint (Asian Paints/Dulux or

•External : Exterior Texture (Asian Paints/Duluxor

• Hall/Bedroom/Kitchen: Vitrified tiles (Riwasa/Bajaj or equivalent) • Bath/WC/Balcony: Anti-skid ceramic tiles (Riwasa/Bajaj or equivalent) • Lobbies: Matt finish/glossy ceramic tiles (Riwasa/Bajaj or equivalent) • Bath dado: Ceramic wall tiles up to door lintel

• Granite Slab on Kadappa su