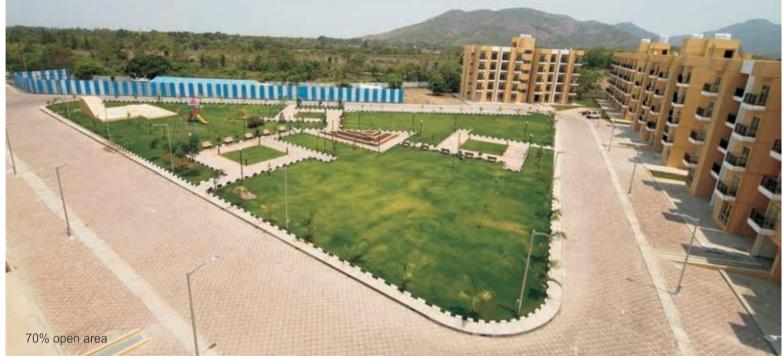

e district, just 87 kms. from Central Mumbai
- First major junction after Virar on Mumbai's Western Railway line
- Well connected to Mumbai-Ahmedabad National Highway (NH-8)
- Soon to be District Headquarters of Palghar District, with all government offices and infrastructure investments in pipeline
- Proposed Mumbai-Ahmedabad Bullet Train to halt at Palghar
- Currently houses major government offices like Nagar Parishad, PWD, MSEB, Tehsil office, etc.
- Just 10 kms. from Maharashtra's biggest industrial area, Tarapur MIDC - home to 1500 manufacturing units like Tata Steel, Jindal Steel and Tarapur Power Station with over one lakh employees

Each segment measures 5 kms.

# 





Landscaped garden

Power back-up in common areas and lift







# AMENITIES IMAGES **OF VBHC GREENGLADE**









# **ACTUAL SAMPLE FLAT IMAGES OF VBHC GREENGLADE**









### Structure

**Lifts** • Schindler

### Painting

equivalent) equivalent)

### Flooring

### Kitchen

### Windows

- where applicable

### Door

- Main : Solid wooden door frame

# Electrical

### Bathroom/Toilet

Seismic Zone-III compliant structure
Ground – 4<sup>th</sup> floor: RCC load bearing shear walls

# **SPECIFICATIONS**

• Internal wall : Emulsion paint (Asian Paints/Dulux or

•External : Exterior Texture (Asian Paints/Duluxor

• Hall/Bedroom/Kitchen: Vitrified tiles (Riwasa/Bajaj or equivalent) • Bath/WC/Balcony: Anti-skid ceramic tiles (Riwasa/Bajaj or equivalent) • Lobbies: Matt finish/glossy ceramic tiles (Riwasa/Bajaj or equivalent) • Bath dado: Ceramic wall tiles up to door lintel

• Granite Slab on Kadappa