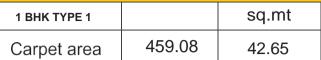

les up to door lintel

• Granite Slab on Kadappa supports and 2 feet ceramic tiles cladding

Powder coated aluminium French window between hall and balcony

• Sliding powder coated aluminium window for other areas Powder coated aluminium ventilators

• Other: Solid RCC door frame • Sandwich composite for main door (Kalpataru/ Edoors or equivalent) • HDF sandwich composite for bedroom door (Kalpataru/ Edoors or equivalent) • Flush door for bathroom (Kalpataru / Edoors or equivalent)

• Conduits (Nelco/National Piping/ VIP or equivalent) • Wire (Havells/Polycab/Rajanigandha or equivalent) • Switches (Anchor/Salzer or equivalent)

• CP fittings (Jaquar/Cera /Hindware or equivalent) • Sanitary ware (Hindware/Johnson/Cera or equivalent)



# **1 BHK GROUND FLOOR TYPE 1 2D LAYOUT**

\_\_\_\_\_















# 1 BHK GROUND FLOOR TYPE 7 ISOMETRIC







# 2 BHK GROUND FLOOR TYPE 3 2D LAYOUT

TOILET 1.85 X 1.40M 6'-1" X 4'-7"

KITCHEN 3.05M X 2.00M 10'-0" X 6'-7"

:0:

68

\_\_\_\_

| UT                                          | 2 BHK TYPE 3 | sq. ft.                                            | sq.mt |
|---------------------------------------------|--------------|----------------------------------------------------|-------|
| BEDROOM<br>3.05M X 3.55M<br>10'-0" X 11'-8" | Carpet area  | 616.66<br>BEDROOM<br>05M X 4.05M<br>0'-0" X 13'-3" | 57.29 |
|                                             |              |                                                    |       |

TOILET 1.40M X 2.00M 4'-7" X 6'-7"

HALL / DINING 2.70M X 6.20M 8'-10" X 20'-4"

Bedroom 2 -



# 2 BHK TYPICAL F