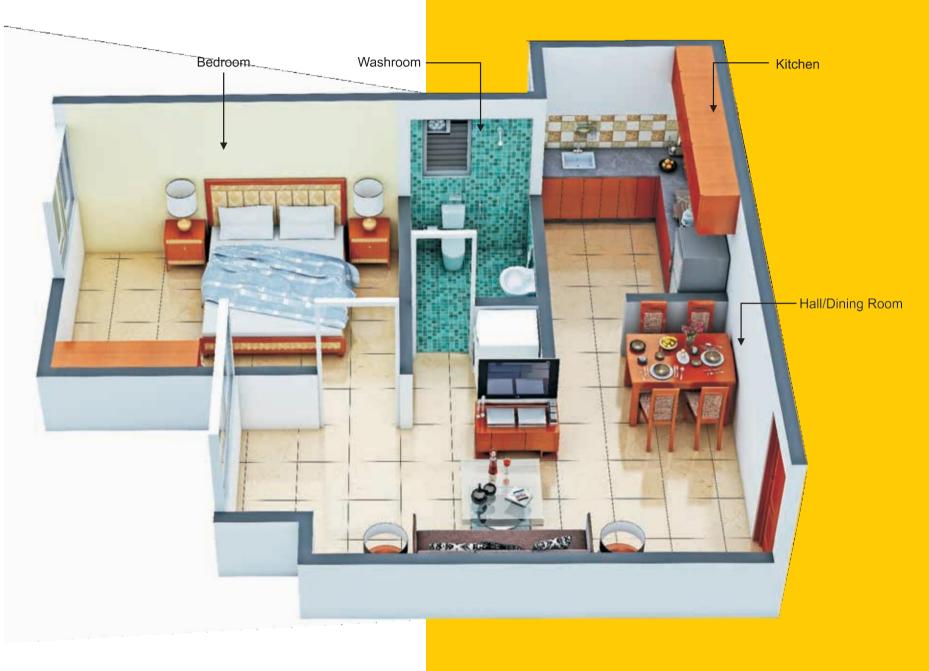

s up to door lintel

• Granite Slab on Kadappa supports and 2 feet ceramic tiles cladding

Powder coated aluminium French window between hall and balcony

• Sliding powder coated aluminium window for other areas Powder coated aluminium ventilators

• Other: Solid RCC door frame • Sandwich composite for main door (Kalpataru/ Edoors or equivalent) • HDF sandwich composite for bedroom door (Kalpataru/ Edoors or equivalent) • Flush door for bathroom (Kalpataru / Edoors or equivalent)

• Conduits (Nelco/National Piping/ VIP or equivalent) • Wire (Havells/Polycab/Rajanigandha or equivalent) • Switches (Anchor/Salzer or equivalent)

• CP fittings (Jaquar/Cera /Hindware or equivalent) • Sanitary ware (Hindware/Johnson/Cera or equivalent)



# **1 BHK GROUND FLOOR TYPE 1 2D LAYOUT**

\_\_\_\_\_















# 1 BHK GROUND FLOOR TYPE 7 ISOMETRIC







# 2 BHK GROUND FLOOR TYPE 3 2D LAYOUT

TOILET 1.85 X 1.40M 6'-1" X 4'-7"

KITCHEN 3.05M X 2.00M 10'-0" X 6'-7"

:0:

68

\_\_\_\_

| UT                                          | 2 BHK TYPE 3 | sq. ft.                                            | sq.mt |
|---------------------------------------------|--------------|----------------------------------------------------|-------|
| BEDROOM<br>3.05M X 3.55M<br>10'-0" X 11'-8" | Carpet area  | 616.66<br>BEDROOM<br>05M X 4.05M<br>0'-0" X 13'-3" | 57.29 |
|                                             |              |                                                    |       |

TOILET 1.40M X 2.00M 4'-7" X 6'-7"

HALL / DINING 2.70M X 6.20M 8'-10" X 20'-4"

Bedroom 2 -



# 2 BHK TYPICAL FLO