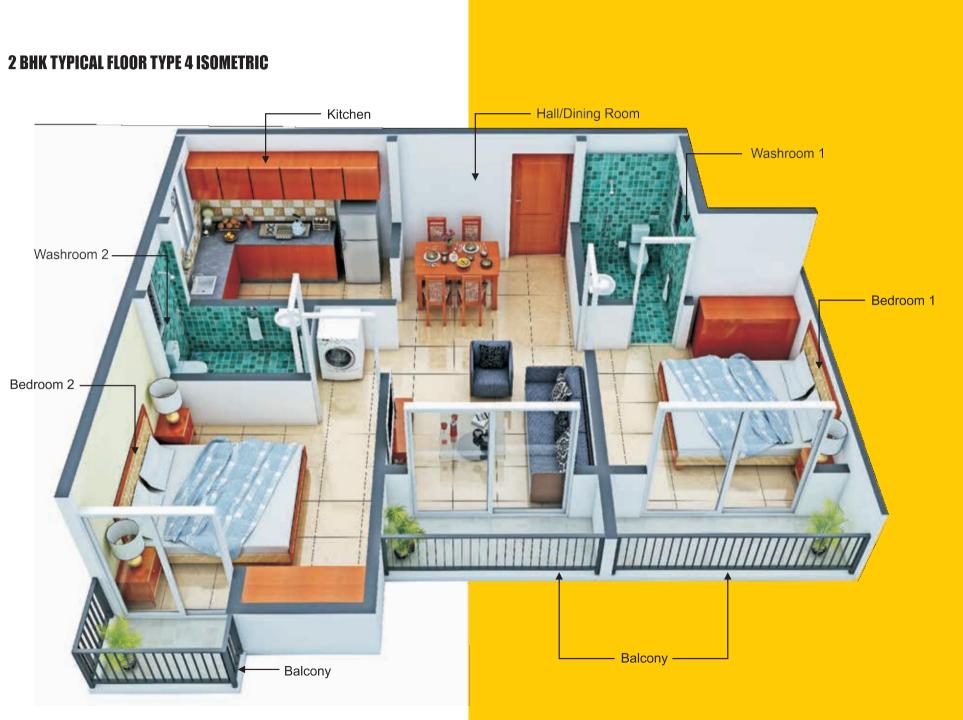

# 2 BHK TYPICAL FLOOR TYPE 4 2D LAYOUT

| 2 BHK TYPE 4 | sq. ft. | sq.mt |  |
|--------------|---------|-------|--|
| Carpet area  | 543.79  | 50.52 |  |