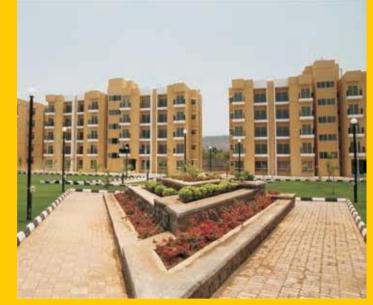

housing, Previously with IL&FS, CRISIL & AF









ADVANTAGE

**THE PALGHAR** 

- Strategically located in Thane district, just 87 kms. from Central Mumbai
- First major junction after Virar on Mumbai's Western Railway line
- Well connected to Mumbai-Ahmedabad National Highway (NH-8)
- Soon to be District Headquarters of Palghar District, with all government offices and infrastructure investments in pipeline
- Proposed Mumbai-Ahmedabad Bullet Train to halt at Palghar
- Currently houses major government offices like Nagar Parishad, PWD, MSEB, Tehsil office, etc.
- Just 10 kms. from Maharashtra's biggest industrial area, Tarapur MIDC - home to 1500 manufacturing units like Tata Steel, Jindal Steel and Tarapur Power Station with over one lakh employees

Each segment measures 5 kms.

# 





Landscaped garden

Power back-up in common areas and lift







# AMENITIES IMAGES **OF VBHC GREENGLADE**









# **ACTUAL SAMPLE FLAT IMAGES OF VBHC GREENGLADE**









### Structure

**Lifts** • Schindler

### Painting

equivalent) equivalent)

### Flooring

### Kitchen

### Windows

- where applicable

### Door

- Main : Solid wooden door frame

# Electrical

### Bathroom/Toilet

Seismic Zone-III compliant structure
Ground – 4<sup>th</sup> floor: RCC load bearing shear walls

# **SPECIFICATIONS**

• Internal wall : Emulsion paint (Asian Paints/Dulux or

•External : Exterior Texture (Asian Paints/Duluxor

• Hall/Bedroom/Kitchen: Vitrified tiles (Riwasa/Bajaj or equivalent) • Bath/WC/Balcony: Anti-skid ceramic tiles (Riwasa/Bajaj or equivalent) • Lobbies: Matt finish/glossy cerami