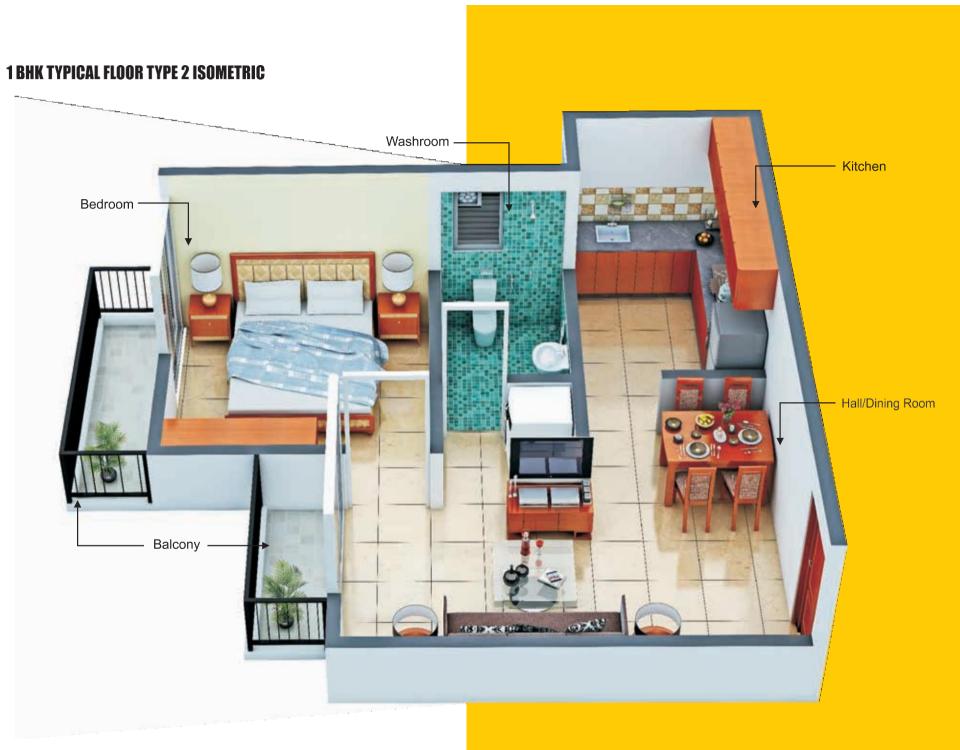

and 2 feet ceramic tiles cladding

Powder coated aluminium French window between hall and balcony

• Sliding powder coated aluminium window for other areas Powder coated aluminium ventilators

• Other: Solid RCC door frame • Sandwich composite for main door (Kalpataru/ Edoors or equivalent) • HDF sandwich composite for bedroom door (Kalpataru/ Edoors or equivalent) • Flush door for bathroom (Kalpataru / Edoors or equivalent)

• Conduits (Nelco/National Piping/ VIP or equivalent) • Wire (Havells/Polycab/Rajanigandha or equivalent) • Switches (Anchor/Salzer or equivalent)

• CP fittings (Jaquar/Cera /Hindware or equivalent) • Sanitary ware (Hindware/Johnson/Cera or equivalent)



# **1 BHK GROUND FLOOR TYPE 1 2D LAYOUT**

\_\_\_\_\_















# 1 BHK GROUND FLOOR TYPE 7 ISOMETRIC







# 2 BHK GROUND FLOOR TYPE 3 2D LAYOUT

TOILET 1.85 X 1.40M 6'-1" X 4'-7"

KITCHEN 3.05M X 2.00M 10'-0" X 6'-7"

:0:

68

\_\_\_\_

| UT                                          | 2 BHK TYPE 3 | sq. ft.                                            | sq.mt |
|---------------------------------------------|--------------|----------------------------------------------------|-------|
| BEDROOM<br>3.05M X 3.55M<br>10'-0" X 11'-8" | Carpet area  | 616.66<br>BEDROOM<br>05M X 4.05M<br>0'-0" X 13'-3" | 57.29 |
|                                             |              |                                                    |       |

TOILET 1.40M X 2.00M 4'-7" X 6'-7"

HALL / DINING 2.70M X 6.20M 8'-10" X 20'-4"

Bedroom 2 -



# 2 BHK TYPICAL FLOOR TYPE 4 2D LAYOUT

| 2 BHK TYPE 4 | sq. ft. | sq.mt |