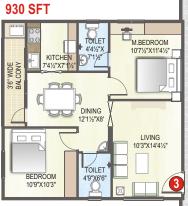

**MK Grand** is built on sensible design, stunning facade and luxurious appointments. The spacious habitat presents 110 two and three BHK units with areas ranging from 850 Sft - 1380 Sft for blissful living. The mega project truly reflects on Promoters' experience, passion for detail, brand material and contraptions and a warm ambience that set the stage for countless joyous moments. Come, be a part of a dream world in the making.

Project Highlights

- GVMC-approved Residential project
- 110 Two & three BHK Apartments
- 850 Sft 1380 Sft areas
- East, West & North-facing units
- Vastu compliant

- No common walls
- Deluxe quality construction
- Exclusive clubhouse
- Jogging track
- Children play area