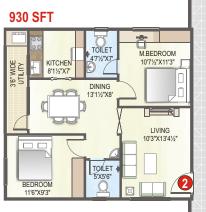

**MK Grand** is built on sensible design, stunning facade and luxurious appointments. The spacious habitat presents 110 two and three BHK units with areas ranging from 850 Sft - 1380 Sft for blissful living. The mega project truly reflects on Promoters' experience, passion for detail, brand material and contraptions and a warm ambience that set the stage for countless joyous moments. Come, be a part of a dream world in the making.

Project Highlights

- GVMC-approved Residential project
- 110 Two & three BHK Apartments
- 850 Sft 1380 Sft areas
- East, West & North-facing units
- Vastu compliant

- No common walls
- Deluxe quality construction
- Exclusive clubhouse
- Jogging track
- Children play area