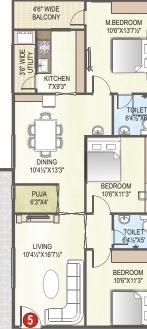

**MK Grand** is built on sensible design, stunning facade and luxurious appointments. The spacious habitat presents 110 two and three BHK units with areas ranging from 850 Sft - 1380 Sft for blissful living. The mega project truly reflects on Promoters' experience, passion for detail, brand material and contraptions and a warm ambience that set the stage for countless joyous moments. Come, be a part of a dream world in the making.

Project Highlights

- GVMC-approved Residential project
- 110 Two & three BHK Apartments
- 850 Sft 1380 Sft areas
- East, West & North-facing units
- Vastu compliant

- No common walls
- Deluxe quality construction
- Exclusive clubhouse
- Jogging track
- Children play area