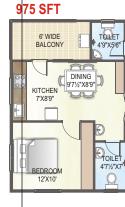

**MK Grand** is built on sensible design, stunning facade and luxurious appointments. The spacious habitat presents 110 two and three BHK units with areas ranging from 850 Sft - 1380 Sft for blissful living. The mega project truly reflects on Promoters' experience, passion for detail, brand material and contraptions and a warm ambience that set the stage for countless joyous moments. Come, be a part of a dream world in the making.

Project Highlights

- GVMC-approved Residential project
- 110 Two & three BHK Apartments
- 850 Sft 1380 Sft areas
- East, West & North-facing units
- Vastu compliant

- No common walls
- Deluxe quality construction
- Exclusive clubhouse
- Jogging track
- Children play area