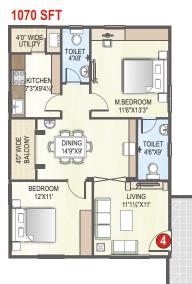

|
| Generator      | :  | For common facilities & flats excluding A.C & geyser points                                                                                                                                                                                                                      |
|                |    |                                                                                                                                                                                                                                                                                  |







.IFT/6P 6'X5'

2

KITCHEN 8'41/2"X8'

LIVING

16'7½"X10

TOILET

TOILET 5'X6'3"

1380 SFT

4'6" WIDE BALCONY M.BEDROOM 10'6"X13'71/2" KITCHEN 7'X9'3" TOILET 6'4'/2"X6 TOILET 6'472"X6 a DINING 10'41/2"X13'3 PUJA 6'3"X4' BEDROOM 10'6"X11'3" i <del>g</del>=⇒ † TOILEO 6'4½"X5' TOILET LIVING 10'4½"X16'7½" BEDROOM 10'6"X11'3" 6'6" CORRIDOR **OPEN AREA** 

1380 SFT









1270 SFT

BEDROOM 11'3X10'4½" 3'6" WIDE BALCONY

22



Note: 1) Any locational changes in A/C, outdoor and indoor units and elevational changes will not be allowed. 2) Outside grills for Balconies are not allowed.

1255 SFT





MK Grand is located in the quiet colony of Sheelanagar on the 60 ft wide road connecting to NH No 5. It is strategically located with the best things of life like shopping, reputed schools, templ