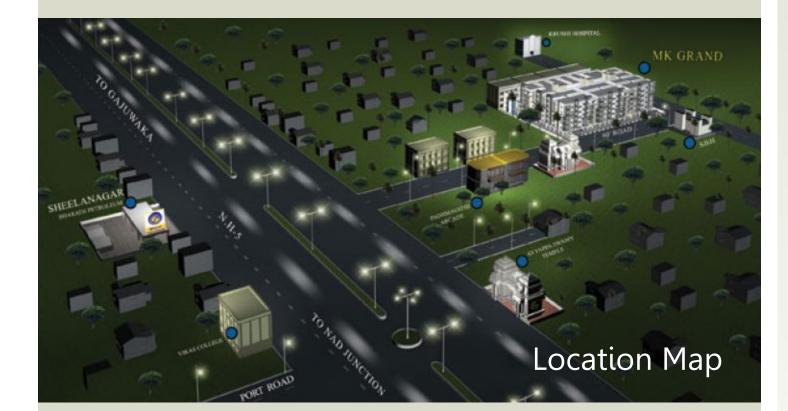

1255 SFT

MK Grand is located in the quiet colony of Sheelanagar on the 60 ft wide road connecting to NH No 5. It is strategically located with the best things of life like shopping, reputed schools, temples and restaurants and hospitals spread around at a few minutes drive distance. MK Grand enjoys the connectivity due to extensive network of highways and an infrastructure like drinking water and sewerage lines.

- Ayyappa Swamy temple Walking distance
- Vikas college Walking distance
- Gateway East India P Ltd Walking distance
- BHPV Junction 1 Km
- Airport 2 Kms
- Gajuwaka 2 Kms
- NAD Junction 4 Kms

- VSP 5 Kms
- Duvvada Railway station 5 Kms
- Vignan School 6 Kms
- Port Area 10 Kms
- Kancharapalem 12 Kms
- Asilmetta 14 Kms