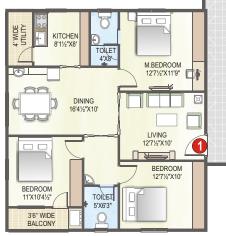

**MK Grand** is built on sensible design, stunning facade and luxurious appointments. The spacious habitat presents 110 two and three BHK units with areas ranging from 850 Sft - 1380 Sft for blissful living. The mega project truly reflects on Promoters' experience, passion for detail, brand material and contraptions and a warm ambience that set the stage for countless joyous moments. Come, be a part of a dream world in the making.

Project Highlights

- GVMC-approved Residential project
- 110 Two & three BHK Apartments
- 850 Sft 1380 Sft areas
- East, West & North-facing units
- Vastu compliant

- No common walls
- Deluxe quality construction
- Exclusive clubhouse
- Jogging track
- Children play area