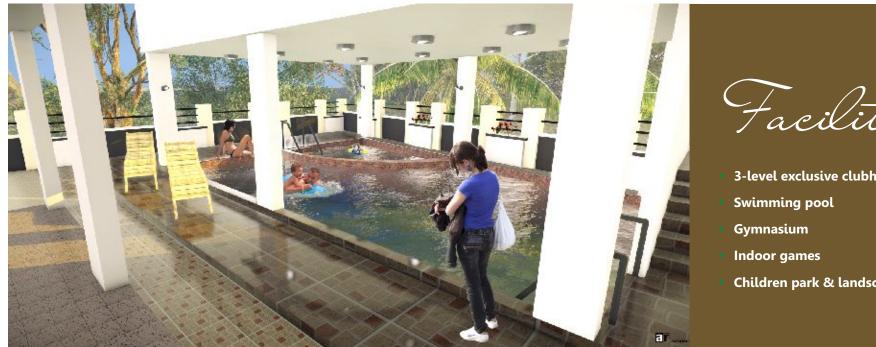

- 3-level exclusive clubhouse
- Children park & landscaping

A Grand way to Entertain GRAND

Life is full of excitement at **MK Grand**. The 3-level clubhouse dishes out recreation options that will engage your mind and body. Children will find designer landscaping and courtyard greenery inviting to play in joy. Jog and swim everyday to stay fit. Play an indoor game, socialize with neighbors and spend good times over a party. Enjoy life in the midst of like-minded neighbors.