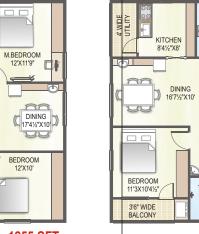

**MK Grand** is built on sensible design, stunning facade and luxurious appointments. The spacious habitat presents 110 two and three BHK units with areas ranging from 850 Sft - 1380 Sft for blissful living. The mega project truly reflects on Promoters' experience, passion for detail, brand material and contraptions and a warm ambience that set the stage for countless joyous moments. Come, be a part of a dream world in the making.

Project Highlights

- GVMC-approved Residential project
- 110 Two & three BHK Apartments
- 850 Sft 1380 Sft areas
- East, West & North-facing units
- Vastu compliant

- No common walls
- Deluxe quality construction
- Exclusive clubhouse
- Jogging track
- Children play area