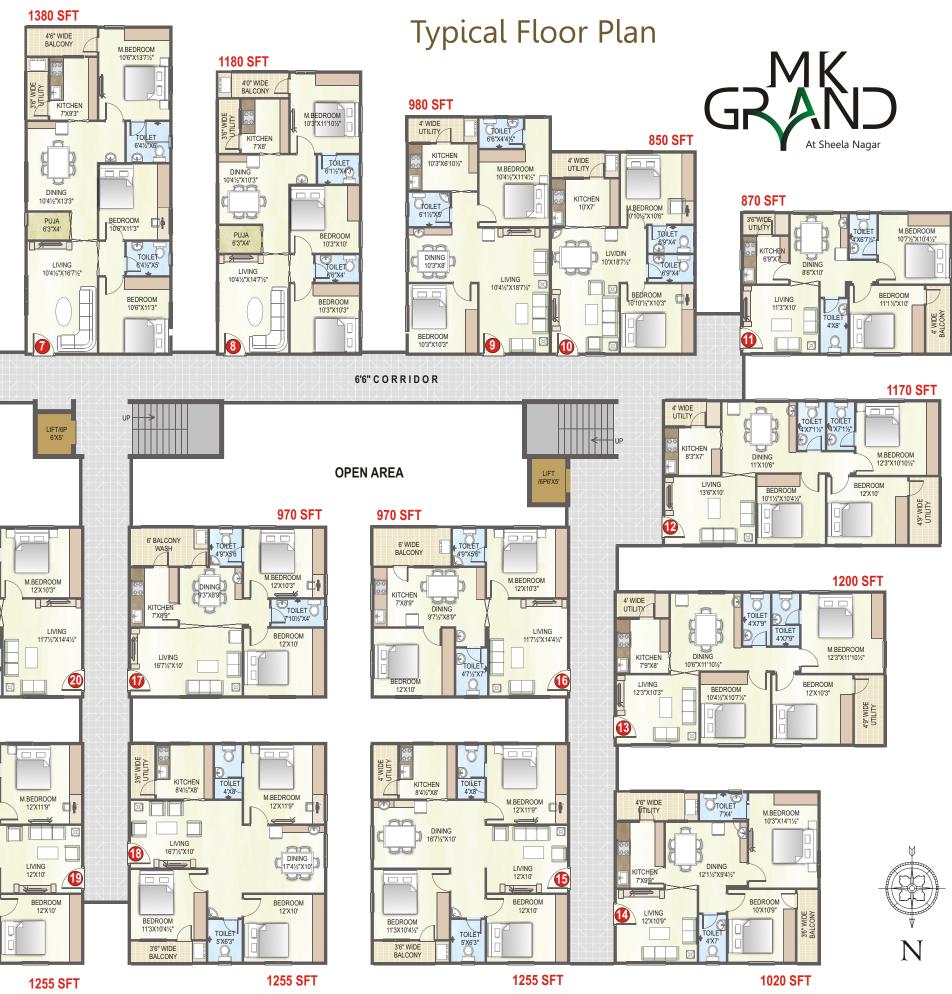

**MK Grand** is built on sensible design, stunning facade and luxurious appointments. The spacious habitat presents 110 two and three BHK units with areas ranging from 850 Sft - 1380 Sft for blissful living. The mega project truly reflects on Promoters' experience, passion for detail, brand material and contraptions and a warm ambience that set the stage for countless joyous moments. Come, be a part of a dream world in the making.

Project Highlights

- GVMC-approved Residential project
- 110 Two & three BHK Apartments
- 850 Sft 1380 Sft areas
- East, West & North-facing units
- Vastu compliant

- No common walls
- Deluxe quality construction
- Exclusive clubhouse
- Jogging track
- Children play area

.IFT/6P 6'X5'

2

KITCHEN 8'41/2"X8'

LIVING

16'7½"X10

TOILET

TOILET 5'X6'3"

1380 SFT

4'6" WIDE BALCONY M.BEDROOM 10'6"X13'71/2" KITCHEN 7'X9'3" TOILET 6'4'/2"X6 TOILET 6'472"X6 a DINING 10'41/2"X13'3 PUJA 6'3"X4' BEDROOM 10'6"X11'3" i <del>g</del>=⇒ † TOILEO 6'4½"X5' TOILET LIVING 10'4½"X16'7½" BEDROOM 10'6"X11'3" 6'6" CORRIDOR **OPEN AREA** 

1380 SFT

1270 SFT

BEDROOM 11'3X10'4½" 3'6" WIDE BALCONY

22

Note: 1) Any locational changes in A/C, outdoor and indoor units and elevational changes will not be allowed. 2) Outside grills for Balconies are not allowed.

1255 SFT

MK Grand is located in the quiet colony of Sheelanagar on the 60 ft wide road connecting to NH No 5. It is strategically located with the best things of life like shopping, reputed schools, temples and restaurants and hospitals spread around at a few minutes drive distance. MK Grand enjoys the connectivity due to extensive network of highways and an infrastructure like drinking water and sewerage lines.