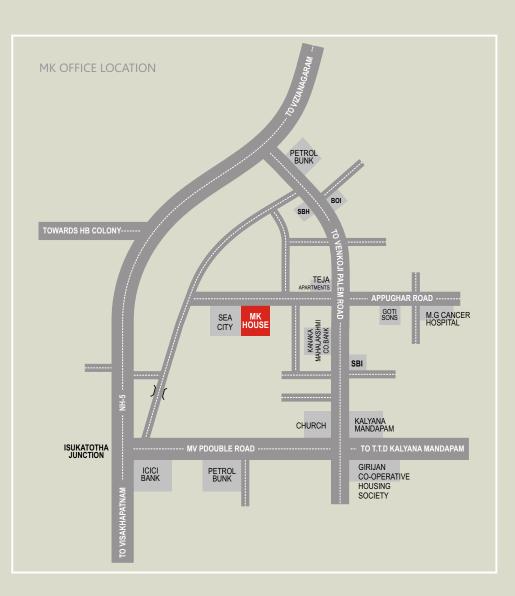

1255 SFT

MK Grand is located in the quiet colony of Sheelanagar on the 60 ft wide road connecting to NH No 5. It is strategically located with the best things of life like shopping, reputed schools, temples and restaurants and hospitals spread around at a few minutes drive distance. MK Grand enjoys the connectivity due to extensive network of highways and an infrastructure like drinking water and sewerage lines.

- Ayyappa Swamy temple Walking distance
- Vikas college Walking distance
- Gateway East India P Ltd Walking distance
- BHPV Junction 1 Km
- Airport 2 Kms
- Gajuwaka 2 Kms
- NAD Junction 4 Kms

- VSP 5 Kms
- Duvvada Railway station 5 Kms
- Vignan School 6 Kms
- Port Area 10 Kms
- Kancharapalem 12 Kms
- Asilmetta 14 Kms