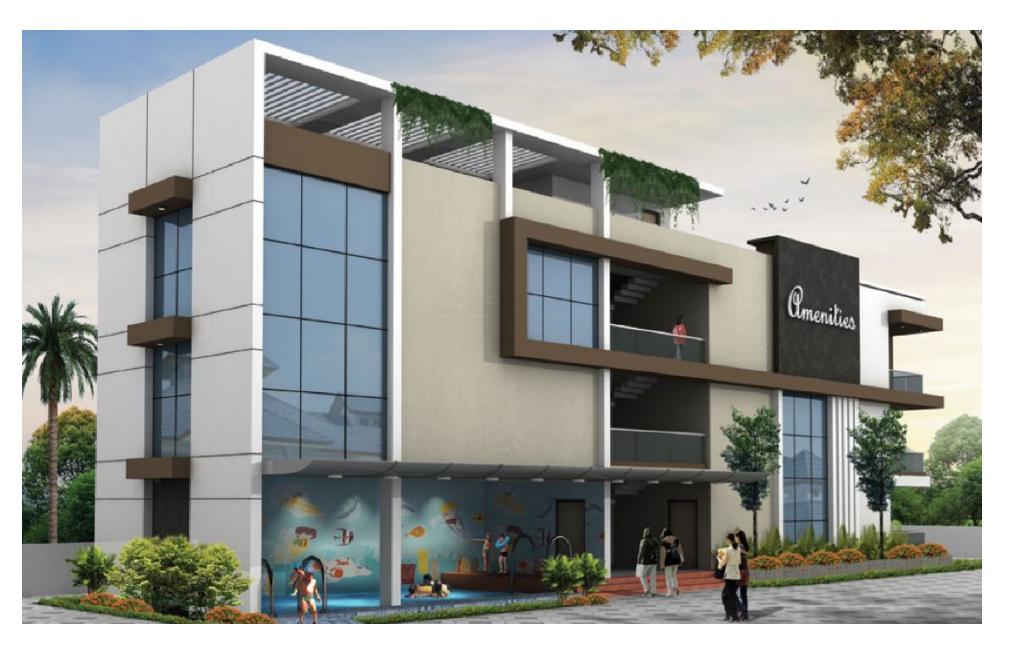

- 3-level exclusive clubhouse
- Children park & landscaping

A Grand way to Entertain GRAND

Life is full of excitement at **MK Grand**. The 3-level clubhouse dishes out recreation options that will engage your mind and body. Children will find designer landscaping and courtyard greenery inviting to play in joy. Jog and swim everyday to stay fit. Play an indoor game, socialize with neighbors and spend good times over a party. Enjoy life in the midst of like-minded neighbors.