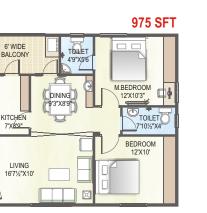

**MK Grand** is built on sensible design, stunning facade and luxurious appointments. The spacious habitat presents 110 two and three BHK units with areas ranging from 850 Sft - 1380 Sft for blissful living. The mega project truly reflects on Promoters' experience, passion for detail, brand material and contraptions and a warm ambience that set the stage for countless joyous moments. Come, be a part of a dream world in the making.

Project Highlights

- GVMC-approved Residential project
- 110 Two & three BHK Apartments
- 850 Sft 1380 Sft areas
- East, West & North-facing units
- Vastu compliant

- No common walls
- Deluxe quality construction
- Exclusive clubhouse
- Jogging track
- Children play area