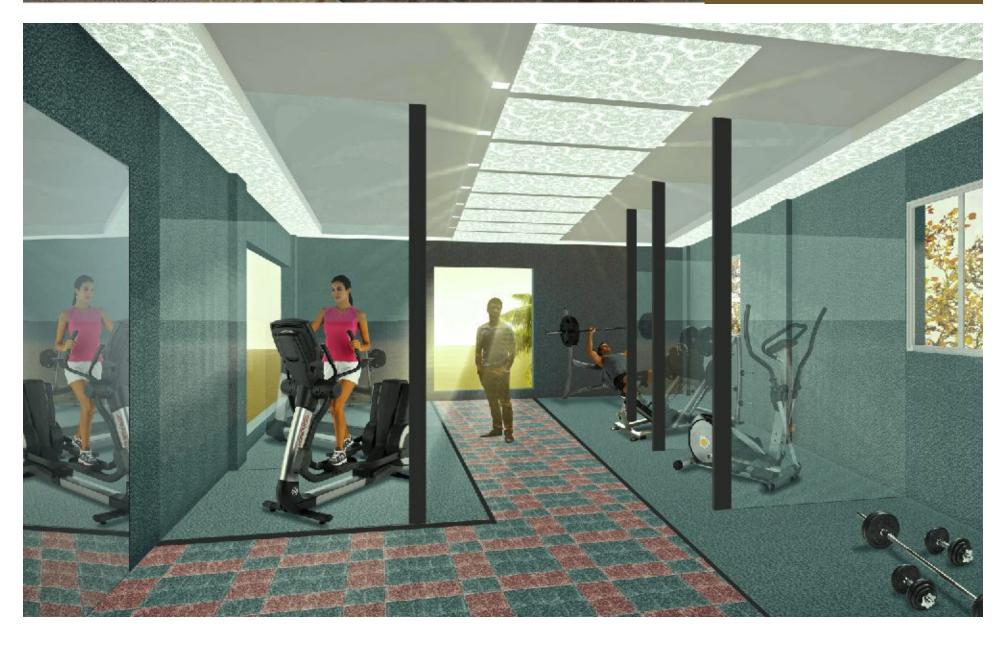

Project Highlights

- GVMC-approved Residential project
- 110 Two & three BHK Apartments
- 850 Sft 1380 Sft areas
- East, West & North-facing units
- Vastu compliant

- No common walls
- Deluxe quality construction
- Exclusive clubhouse
- Jogging track
- Children play area

- 3-level exclusive clubhouse
- Children park & landscaping

A Grand way to Entertain GRAND

Life is full of excitement at **MK Grand**. The 3-level clubhouse dishes out recreation options that will engage your mind and body. Children will find designer landscaping and courtyard greenery inviting to play in joy. Jog and swim everyday to stay fit. Play an indoor game, socialize with neighbors and spend good times over a party. Enjoy life in the midst of like-minded neighbors.