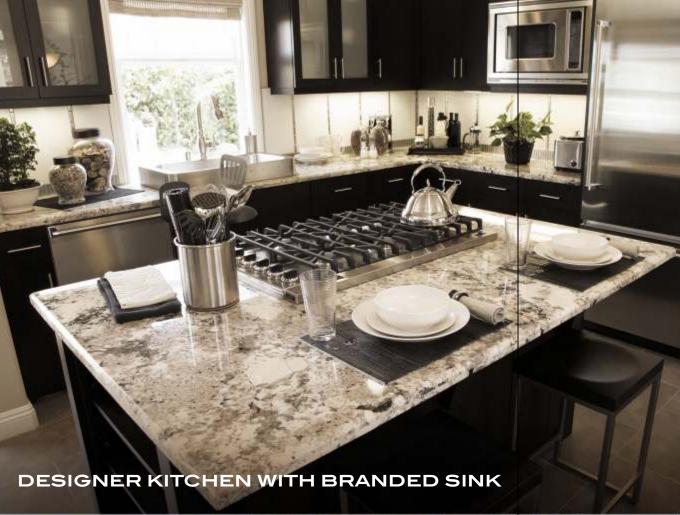

#### **INTERNAL FEATURES:**

- Designer kitchen with branded steel sink
  Chimney & hob
  Water purifier & geyser in kitchen
  Geyser in all bathrooms
  Beautiful mix of anti-skid vitrified tiles, glazed tiles & agglomerate Italian-styled marble in all bathrooms
  Mirror partition in all bathrooms for dry & wet areas
  Classy and automated shower panel in master bathroom
  Private Spanish sunderk