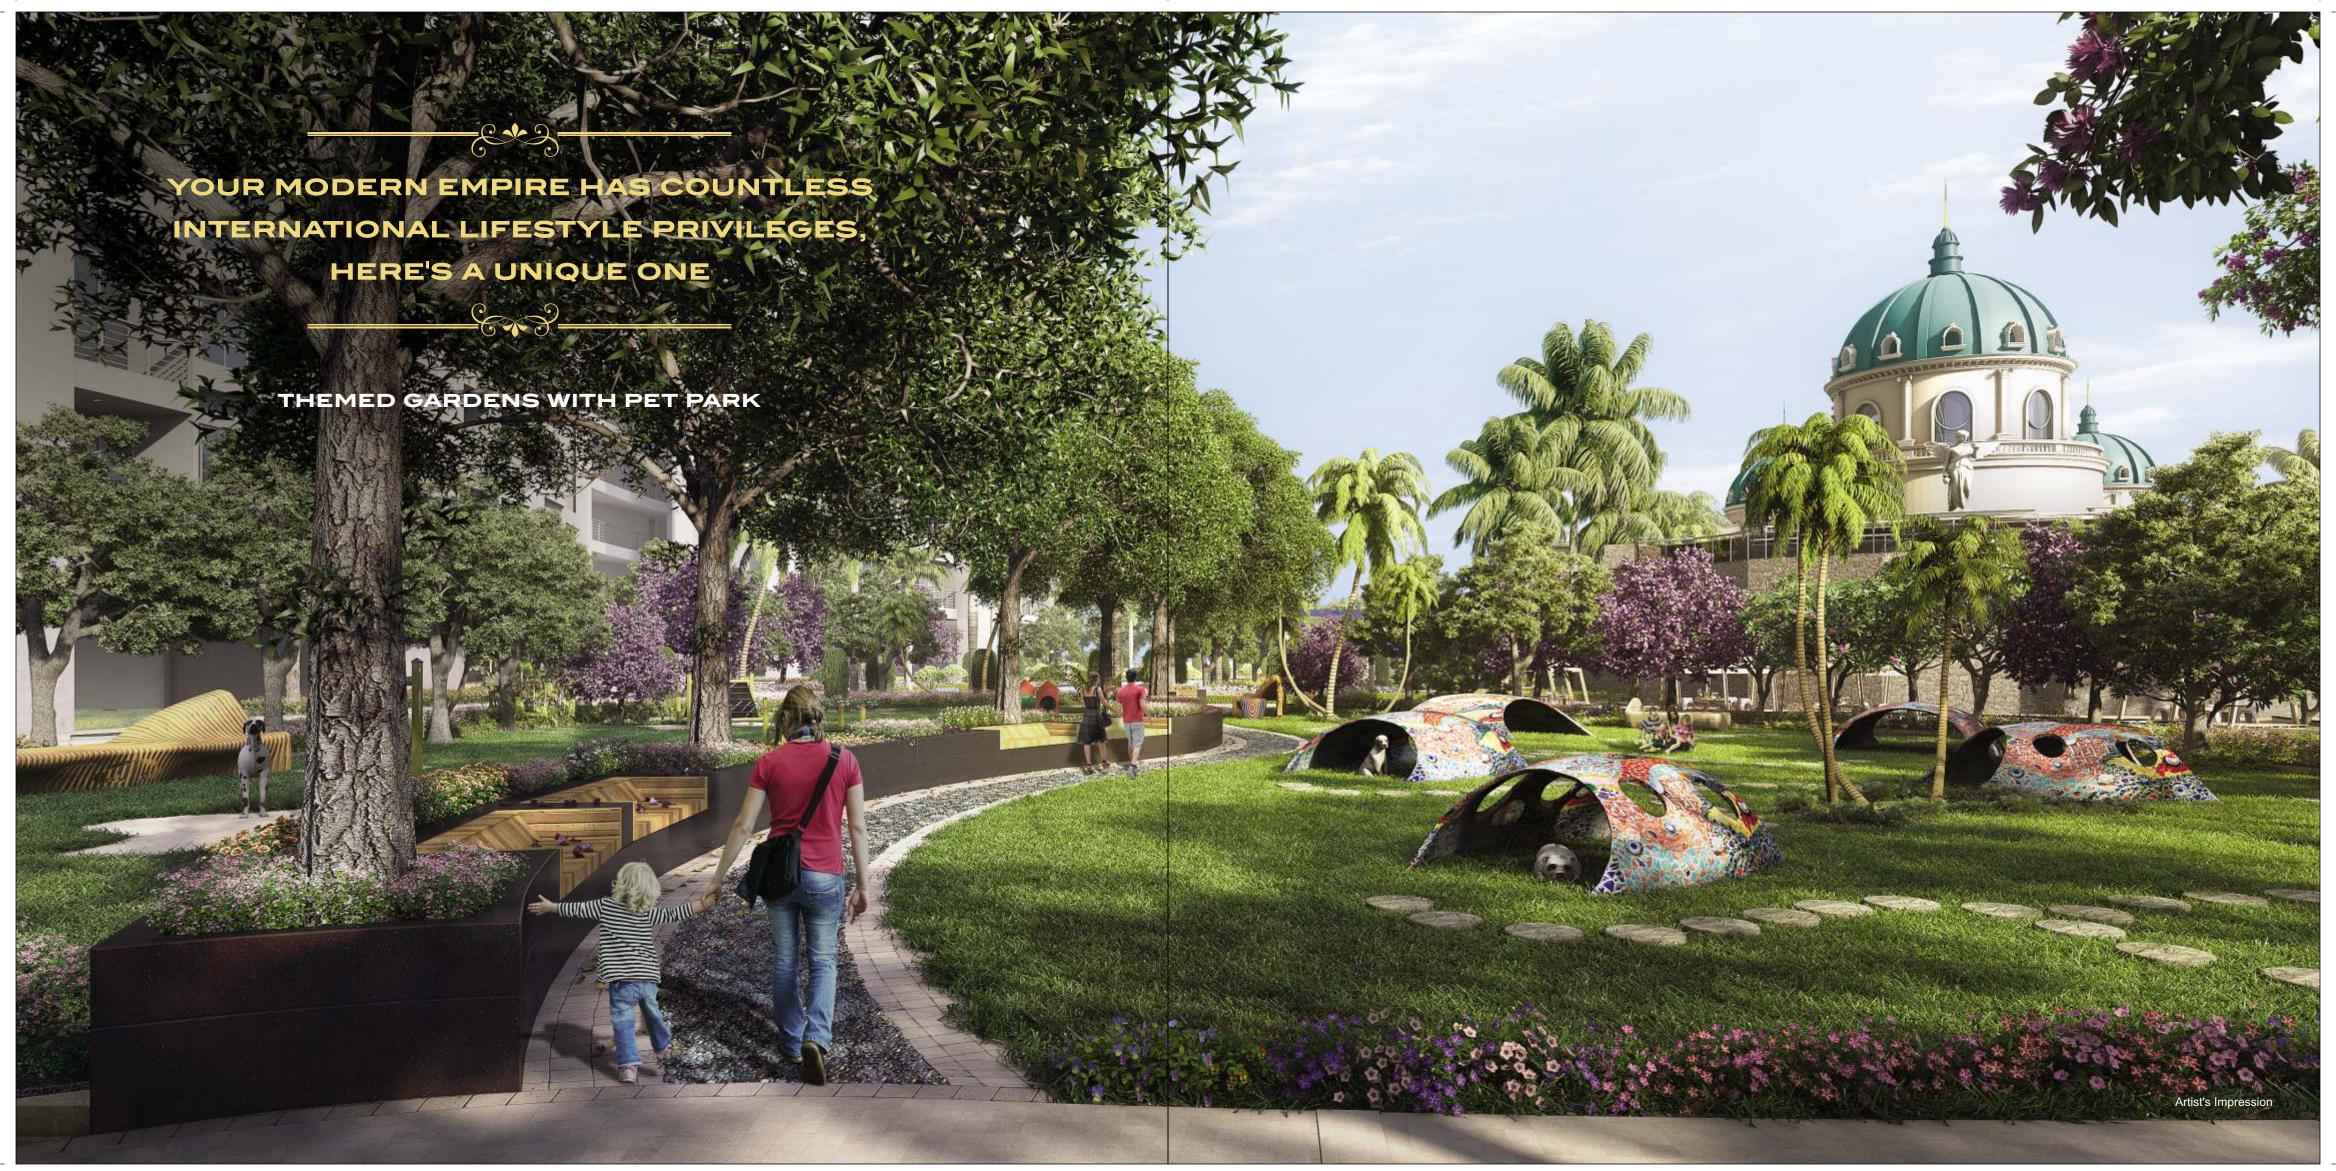

### LANDSCAPED THEMED GARDENS & **SOCIALISING ZONES**

- Chess Board
- Open-air Amphitheatre
- Leisure Lawn
- Maze Garden & Mirror Maze
- Dome Shaped TheatreWalkways with herbal plantations
- Pet park