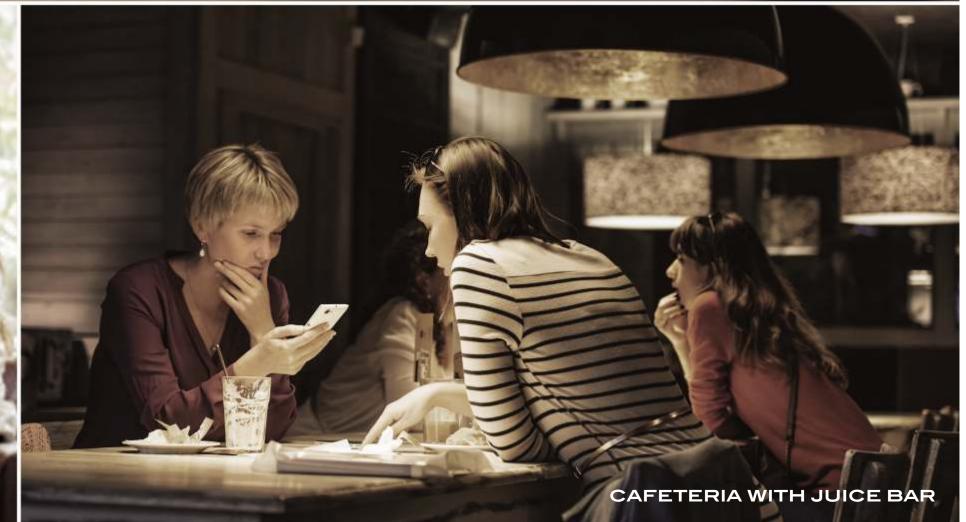

#### FITNESS & WELLNESS

- Air-conditioned gymnasium with personal trainer
  Air-conditioned meditation hall
  Air-conditioned aerobics centre with personal trainer
  2 Jacuzzis with temperature control systems
- Personal nutritionist
- Salad & Juice bar concept

## ENTERTAINMENT & SOCIALISING

- Mini theatre with more than 50 seating capacity
- Drawing & painting room (fully-equipped)
- Community hall for parties & get-together
- Cafeteria with bar