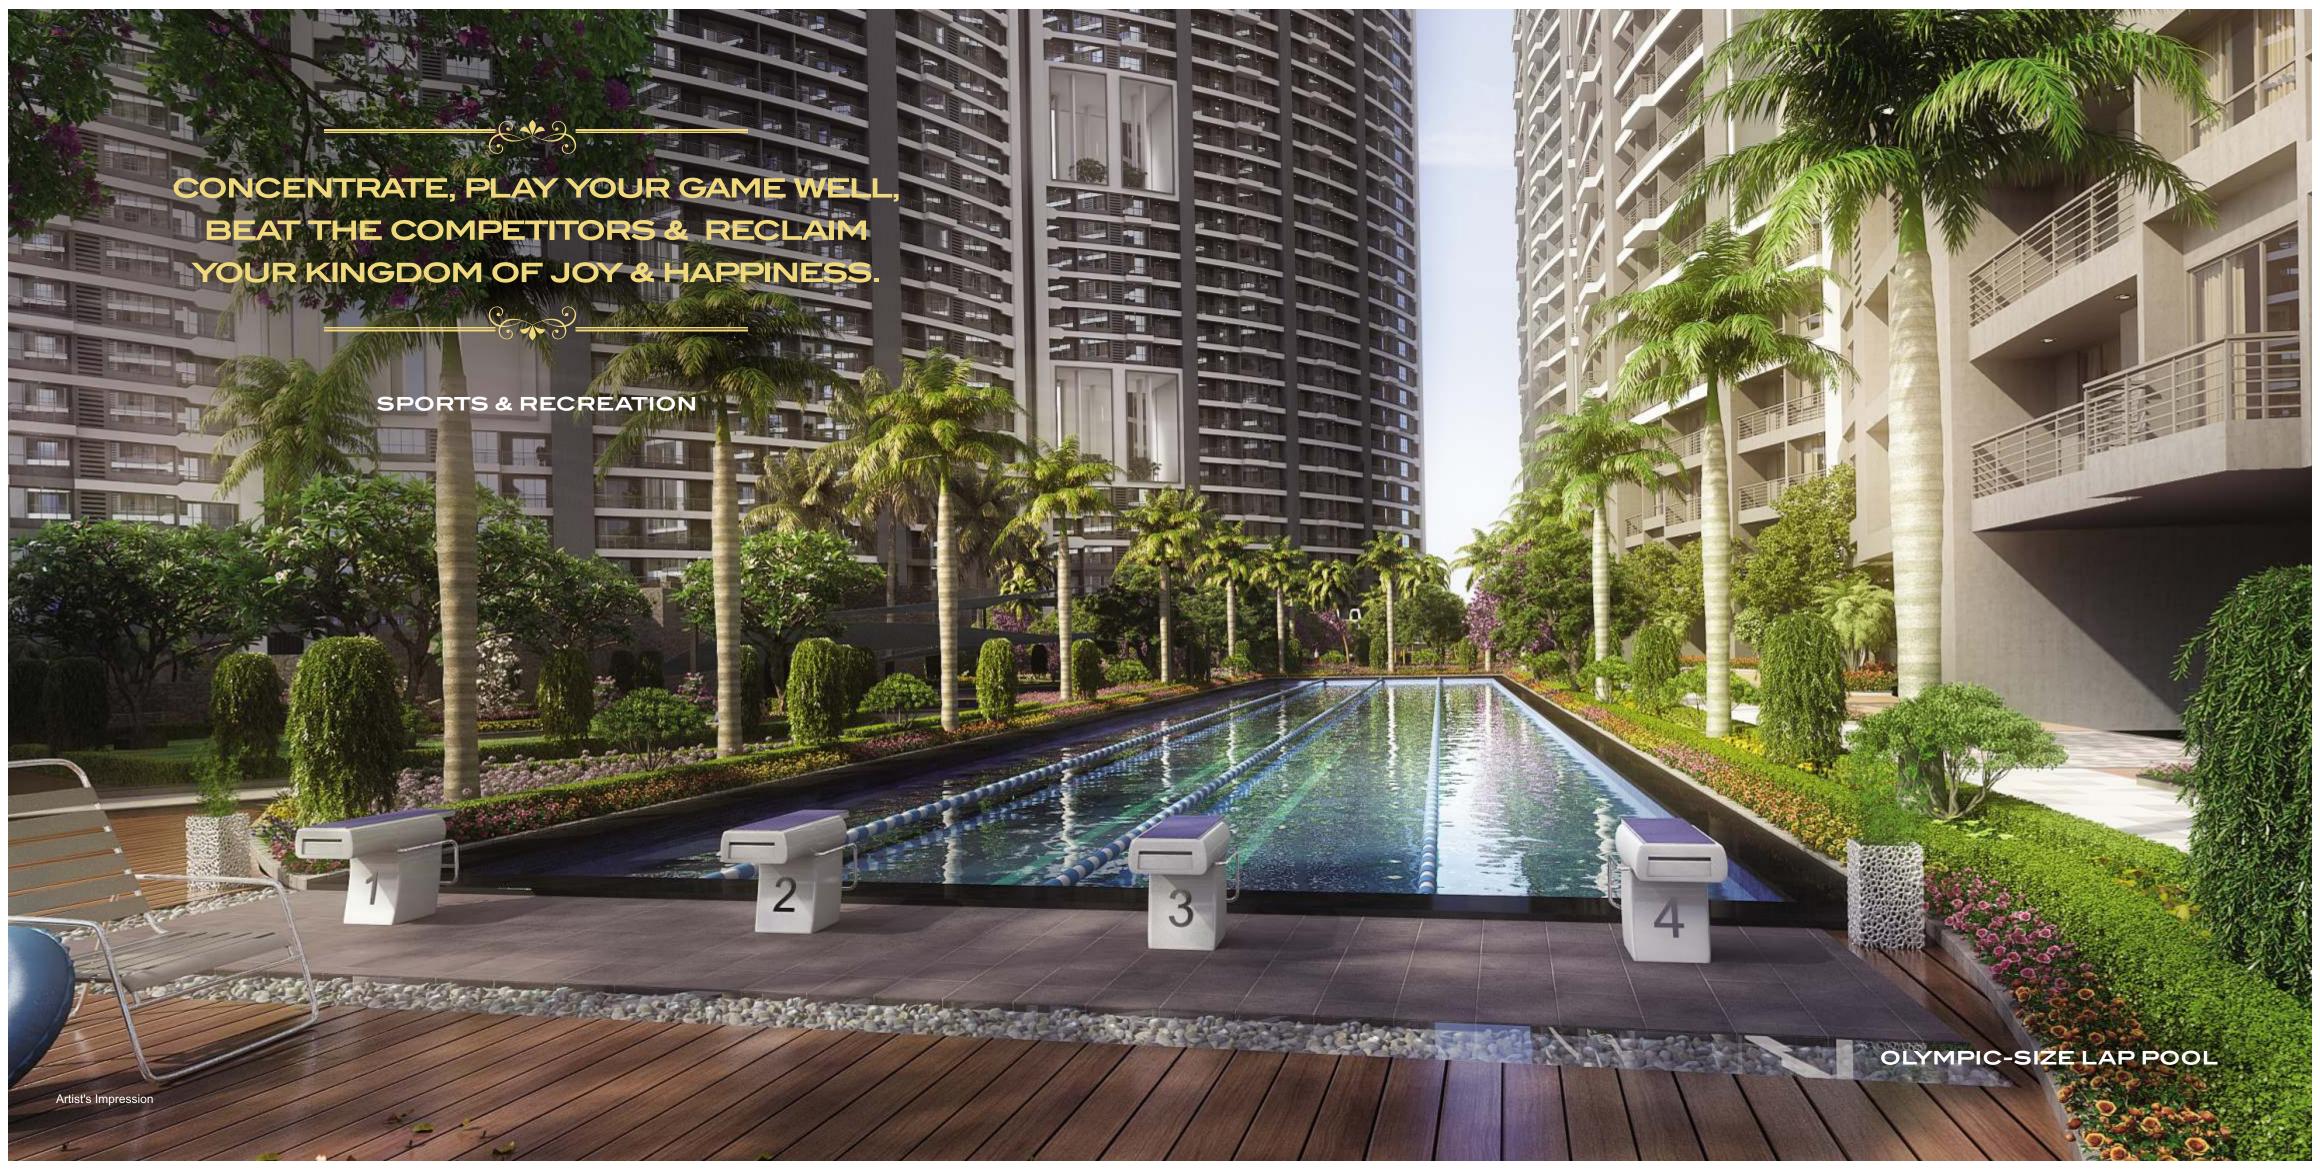

## WATER BODIES & FITNESS ZONES

- Swimming pool with kids pool
- Hi-tech gymnasium with trainer
- Jacuzzi with aromatic ambience
- Floating Belvedere
- Sculpture Island
- Sand River & Dense Park
- Aerobics Exercise Pool
- Water Lagoon
- Palm Bay