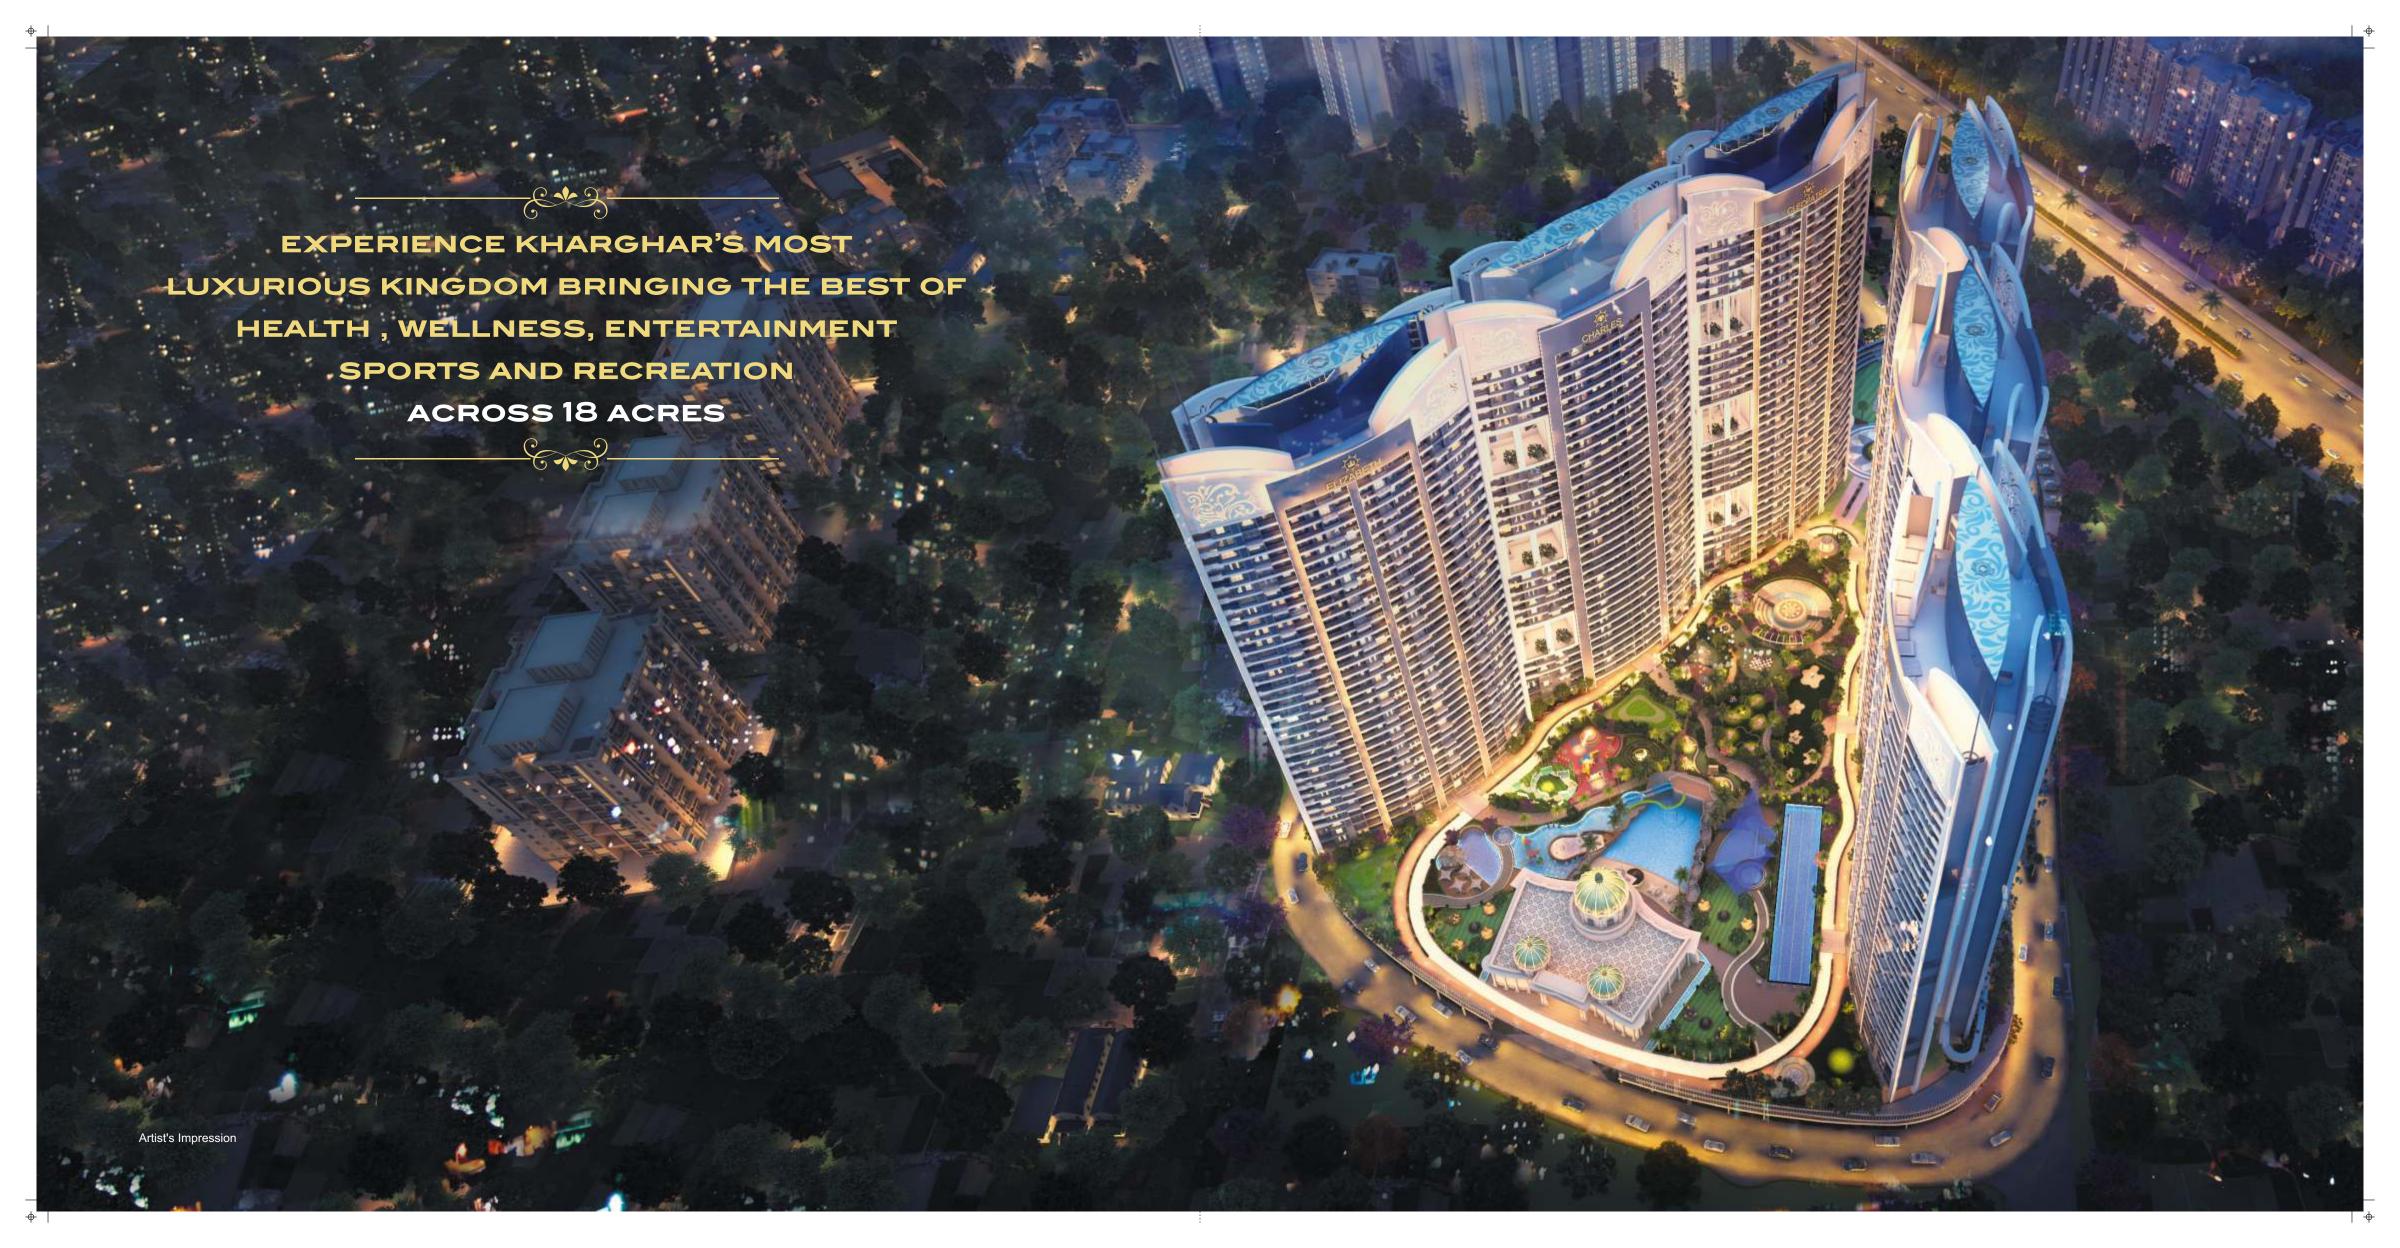

# ODD

18 ACRE KINGDOM

11 ACRE OF PODIUM LANDSCAPED GARDEN WITH KING SIZE EXPERIENCES.

### LANDSCAPED THEMED GARDENS & **SOCIALISING ZONES**

- Chess Board
- Open-air Amphitheatre
- Leisure Lawn
- Maze Garden & Mirror Maze
- Dome Shaped TheatreWalkways with herbal plantations
- Pet park

## WATER BODIES & FITNESS ZONES

- Swimming pool with kids pool
- Hi-tech gymnasium with trainer
- Jacuzzi with aromatic ambience
- Floating Belvedere
- Sculpture Island
- Sand River & Dense Park
- Aerobics Exercise Pool
- Water Lagoon
- Palm Bay

## CHILDREN'S ENTERTAINMENT & RECREATION

- Fun Pool & Pool Deck with Kids Pool
- Ship Deck With Play Pool
- Kids Play Ports
- Theme Park For Kids at Different Levels
  Children's Leisure Pool
  Toddler's Park

### **SPORTS & ENTERTAINMENT**

- Multipurpose sports court
- Cricket Pitch
- Cycling Track with cycle dock
- Skating rink
- Jogging Track
- Horse riding training academy
- Mini Golf Course
- Multipurpose Sports Court