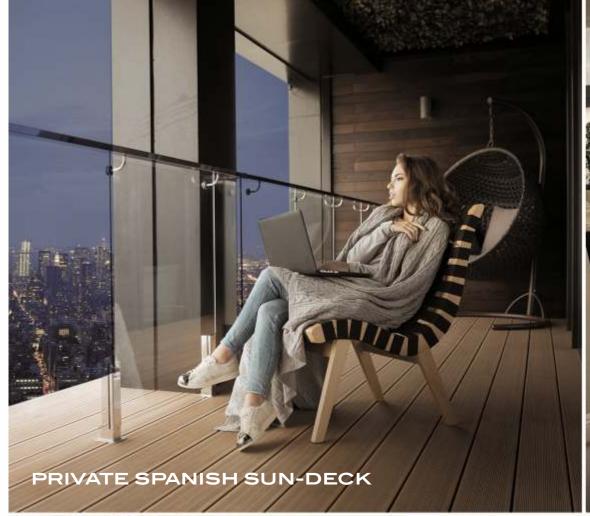

#### **INTERNAL FEATURES:**

- Designer kitchen with branded steel sink
  Chimney & hob
  Water purifier & geyser in kitchen
  Geyser in all bathrooms
  Beautiful mix of anti-skid vitrified tiles, glazed tiles & agglomerate Italian-styled marble in all bathrooms
  Mirror partition in all bathrooms for dry & wet areas
  Classy and automated shower panel in master bathroom
  Private Spanish sunderk

- Private Spanish sun-deck
- Designer bathroom with branded sanitary ware & fixtures
- Imported marble counter top with wash basin & front mirror
- Premium quality velvet paints on interior walls
- Designer wall paper on one wall of every room
- Solid-wood intricately carved door
- Anti-skid tiles on attached terraces & balconies
- 3 tier security system
- Modern fire extinguishing system