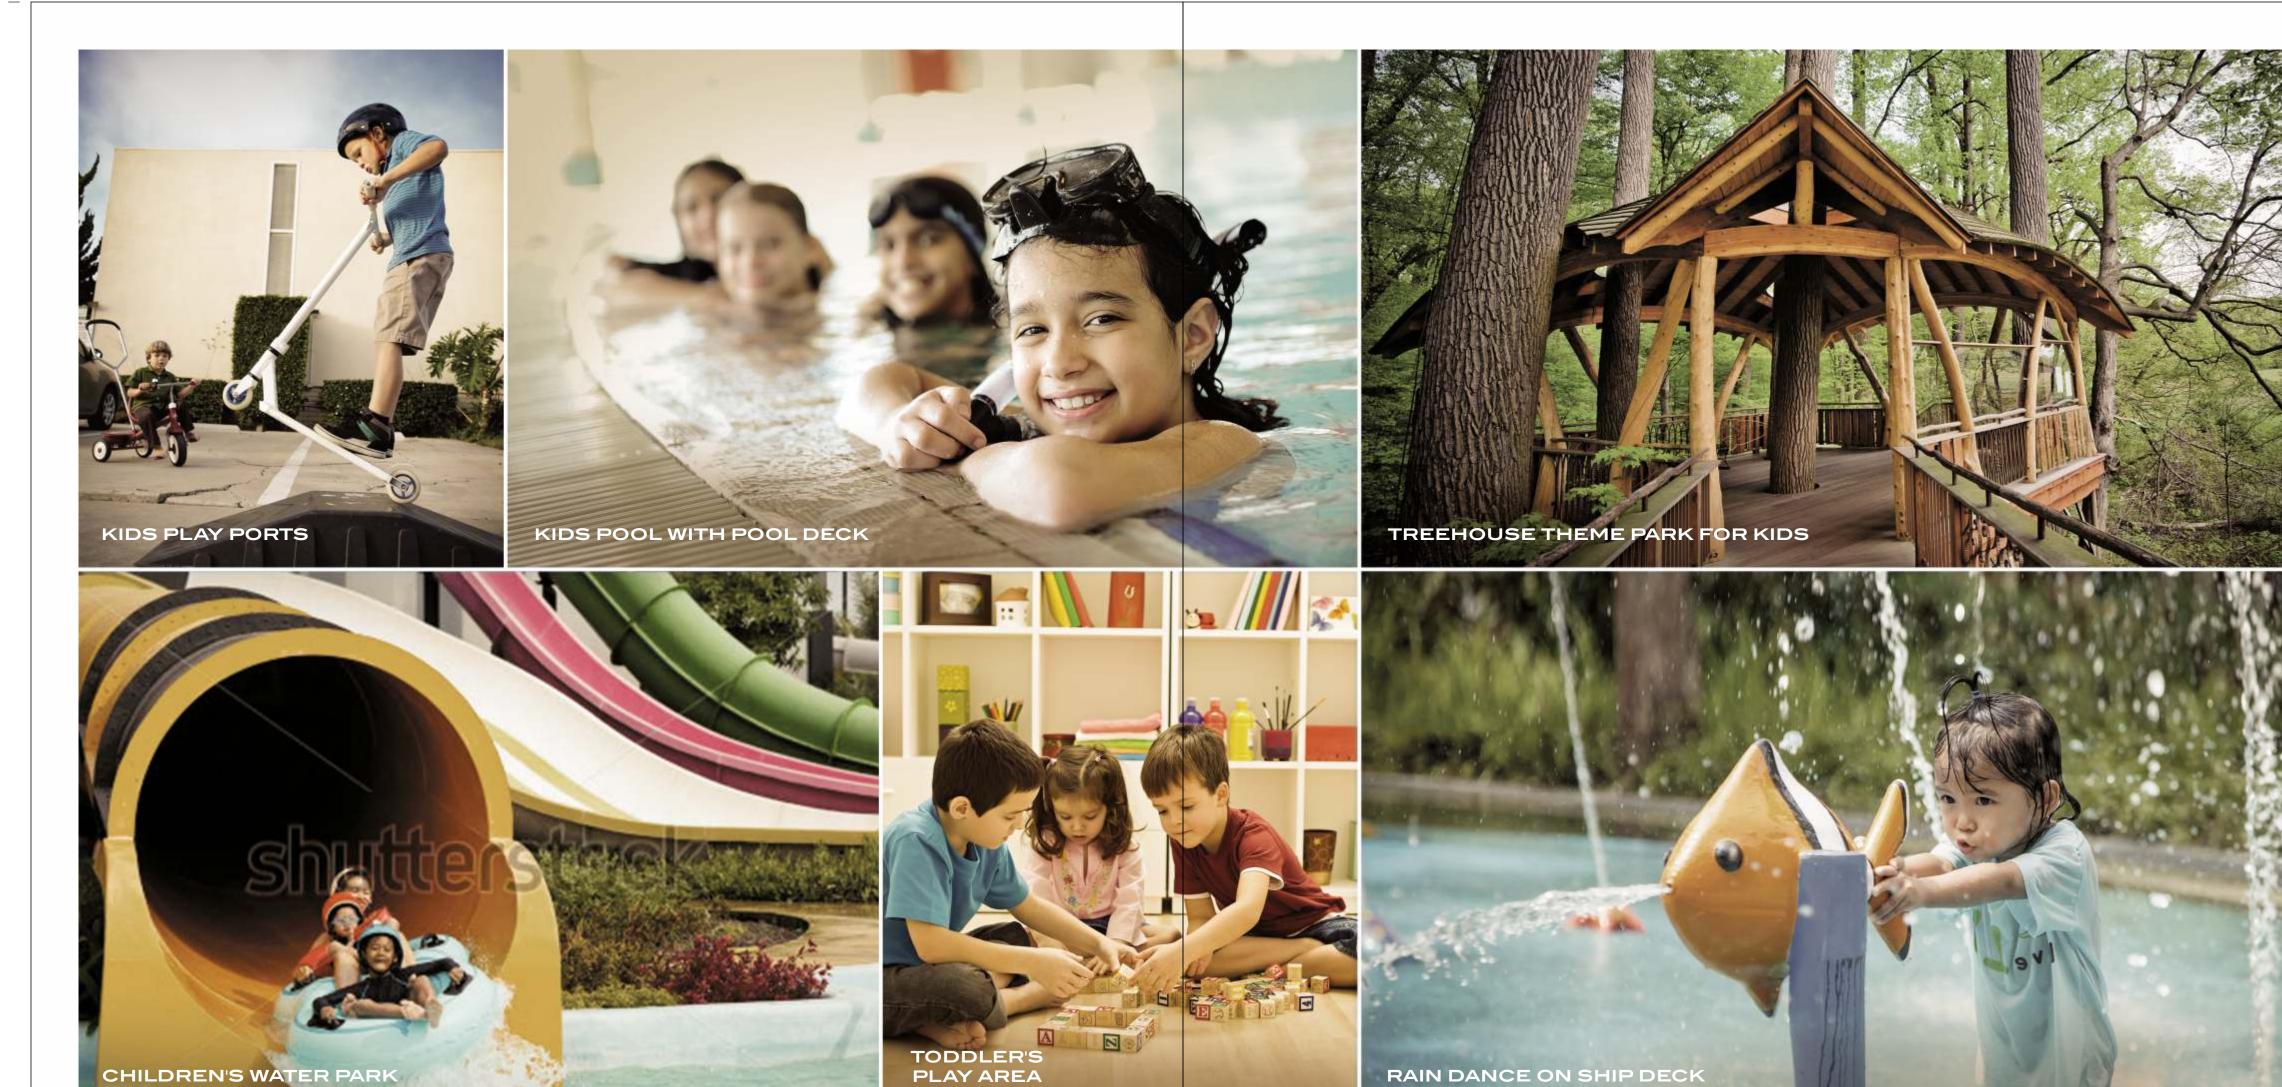

## CHILDREN'S ENTERTAINMENT & RECREATION

- Fun Pool & Pool Deck with Kids Pool
- Ship Deck With Play Pool
- Kids Play Ports
- Theme Park For Kids at Different Levels
  Children's Leisure Pool
  Toddler's Park