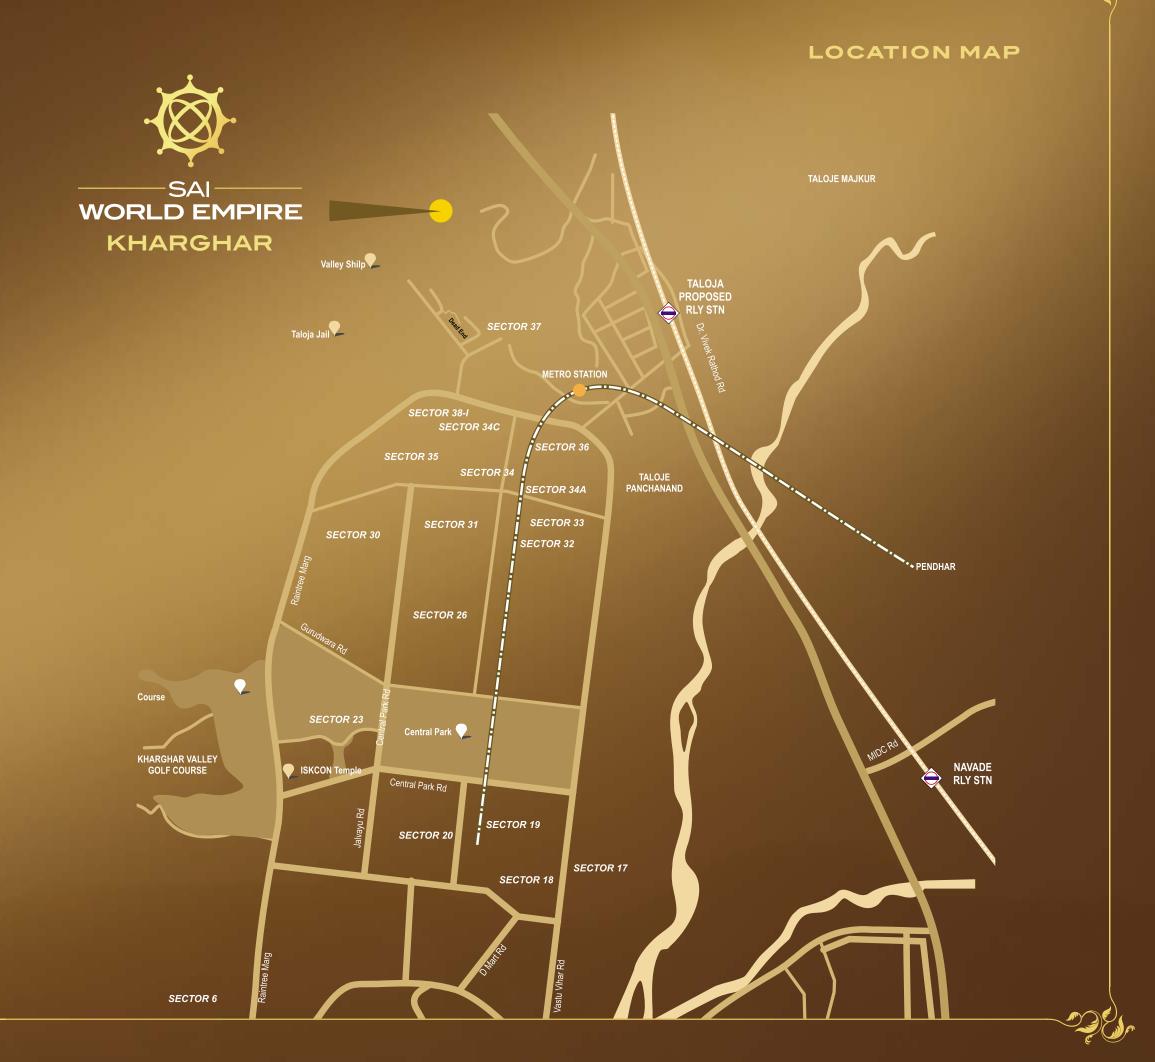

Kharghar is the most developed node of Navi Mumbai, beautified with lush greens; providing excellent connectivity through rail and road lines and easily approachable from the major cities. And with everything within a circle, this city is truly a future city that will definitely rule Navi Mumbai as well as Mumbai in the near future. Where life will surely crown kings & queens every single day.

# **CONVENIENCES & CONNECTIVITY**

Well-connected with the Mumbai-Pune Highway

Reputed educational institutes in close proximity

Upcoming Metro Station in the near vicinity

Located amidst
hilly green and serene environs

Situated close to proposed fun city

Market areas and other conveniences like malls, multiplexes, Kharghar railway station, etc. at a short distance

Upcoming International Airport

ISKCON Temple

Upcoming Navi Mumbai Corporate Park

Entertainment Centres
'Utsav Chowk' & 'Shilp Chowk'

Kharghar Valley Golf Course

Kharghar Central Park

JULIUS CAESAR OF ROMAN EMPIRE

TOWER 1

ALEXANDER THE GREAT OF GREEK EMPIRE

TOWER 2

NAPOLEON BONAPARTE OF FRENCH EMPIRE