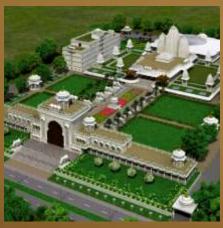

# MASTER PLAN

### LEGEND

- 01 ENTRANCE LOBBY

- 02 CYCLE TRACK
  03 JOGGING TRACK
  04 GRAND PLAZA WITH MUSICAL FOUNTAINS
  05 MULTI-PLAY COURT (TENNIS /
  BASKET BALL COURT / CRICKET)

- FRENCH COVE

  06 COLOSSEUM ARENA

  07 SPRAWLING LAWN

  08 STROLL WALK

  09 CLOISTER

  10 STEPPING STONES

  11 AMPHI ENTRY FROM LANDSCAPE

  12 COLOSSEUM

  13 FLOATING BELVEDERE FOR SHOWS

  14 SHALLOW POND AT PARKING LEVEL

  15 AMPHI ACCESS AT PARKING LEVEL

  16 SEATIGAL COVE

  17 ROTUNDA

- ARABIC COVE

  18 MUGHAL COVE

  19 CHESS BOARD

  20 DUCK POND

  21 BIRD FEEDING DECK

  22 PAVILION

- BRITISH COVE
  23 PETS PARK
  24 DENS PARK
  25 REFLEXOLOGY PATH

- EGYPTIAN COVE
  26 SAND RIVER
  27 PICNIC PAVILION
  28 BRIDGE
  29 BAMBOO TRAILS
  30 PYRAMID PLAYGROUND
  31 GOLF IN MIRROR MAZE

## **ROMAN COVE**

- ROMAN COVE

  32 DECK

  33 SANDY BEACH

  34 WAVE POOL

  35 WATER SLIDES PLATFORM

  36 FUN POOL

  37 AQUA GYM

  38 RAIN DANCE ON SHIP

  39 M.P.W.P.S.

  40 BUBBLE POOL

  41 JACUZZI WITH HOT JETS

- 41 JACUZZI WITH HOT JETS
  42 LEISURE POOL
  43 SUNKEN BAR
  44 KIDS POOL COVERED WITH TENSILE ROOF
  45 LAP POOL 50 M X 10 M
  46 REFLECTION POOL
  47 PARTY LAWN
  48 PATHWAY
  49 CLUB ENTRY DECK
  50 DECORATIVE PLAZA
  51 MEDITATION GAZEBO
  52 LEISURE LAWN
  53 THICK PLANTATION ALONG PARAPET
  54 CLUB HOUSE
  55 GROUP SEATS
  56 DESIGN WALL WITH ARCHWAY TO PLAY-COL

- 56 DESIGN WALL WITH ARCHWAY TO PLAY-COURT