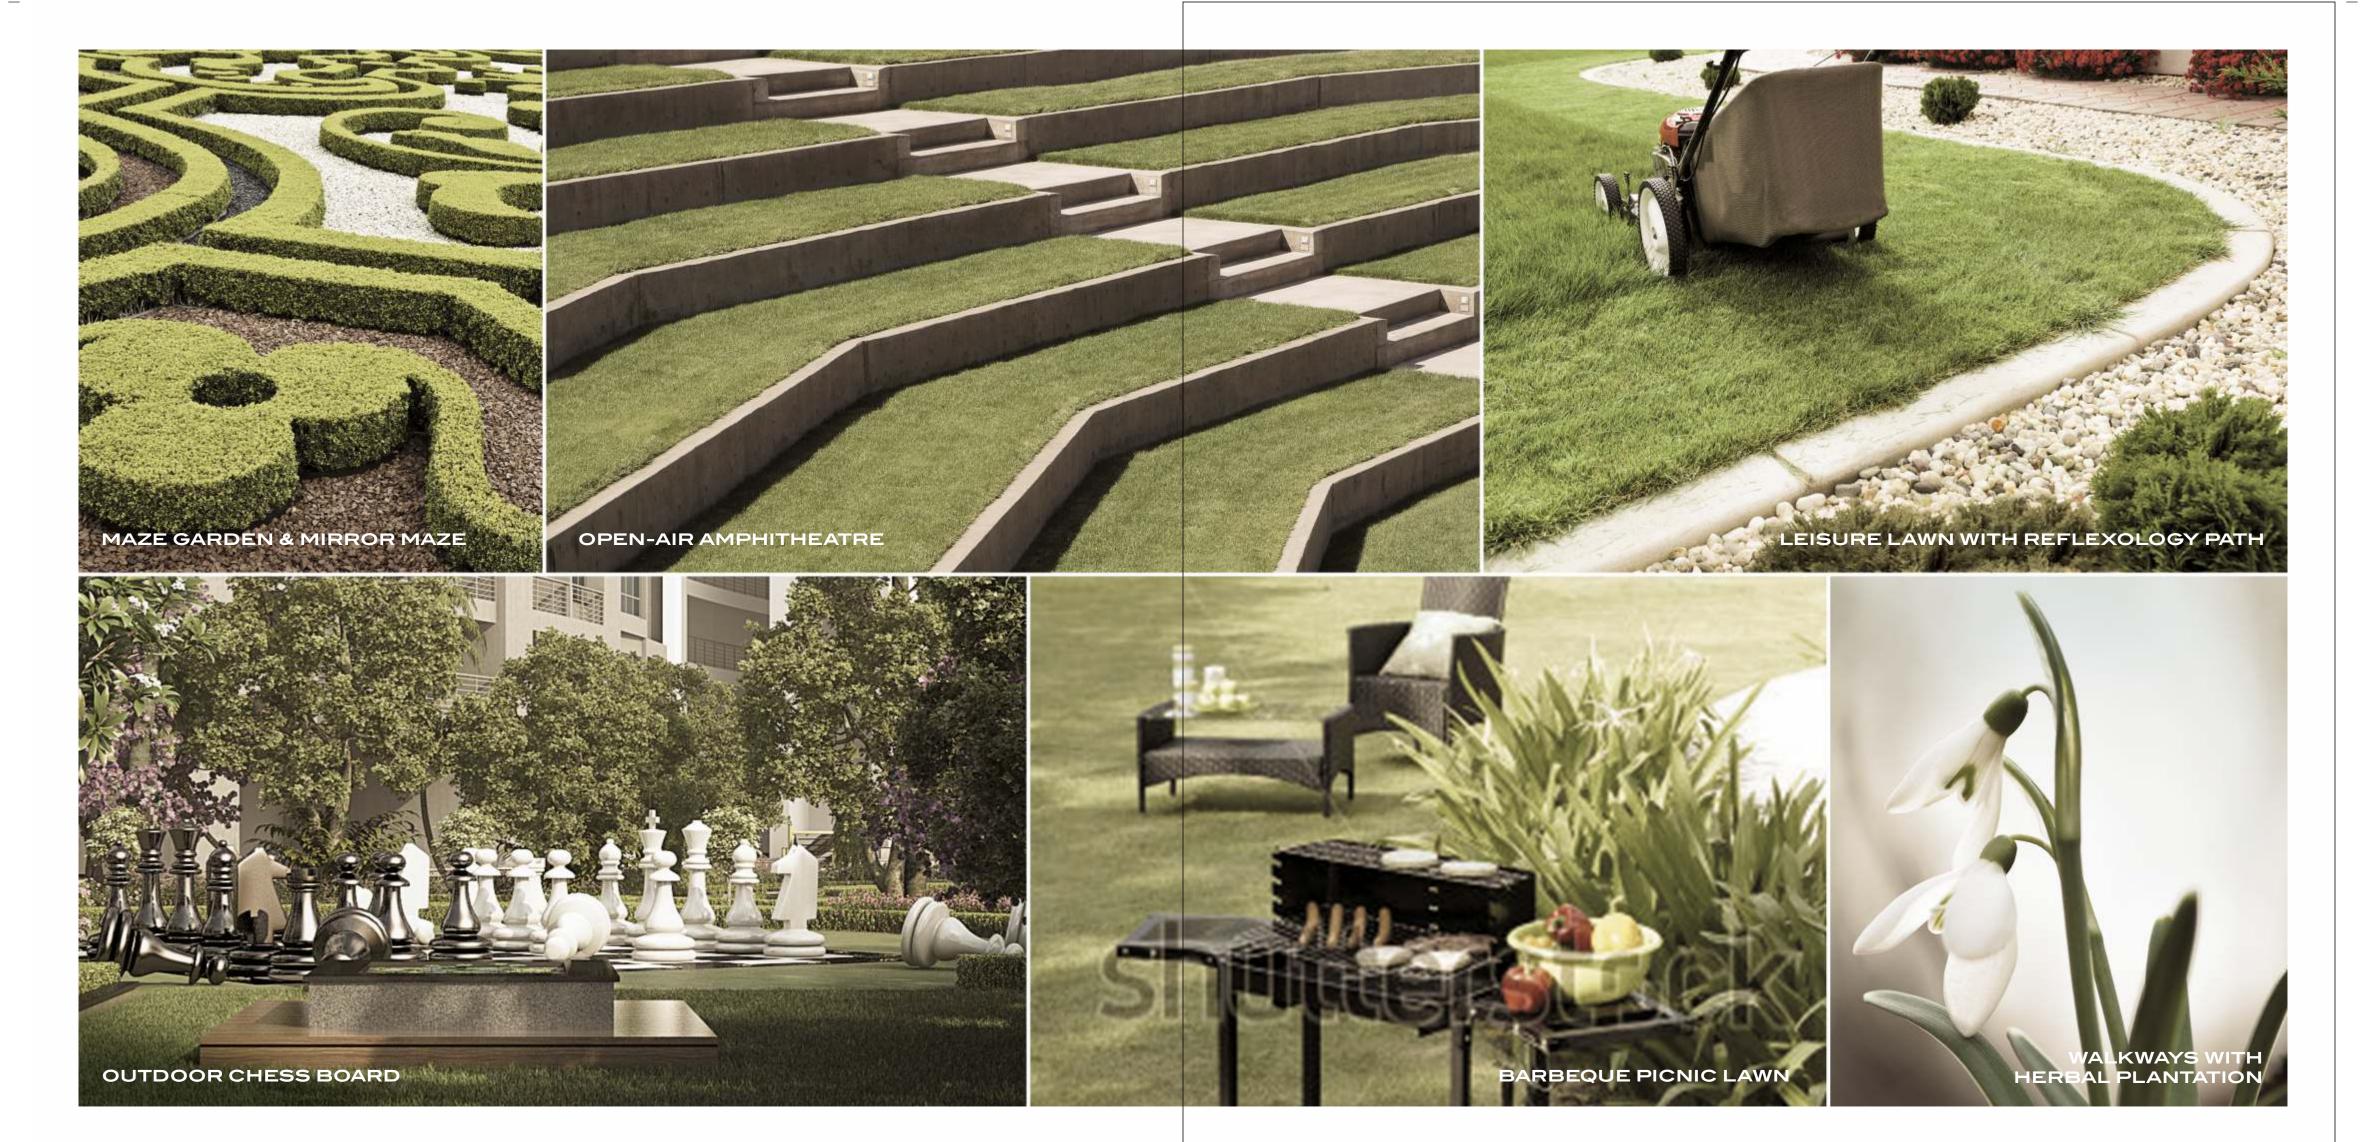

### LANDSCAPED THEMED GARDENS & **SOCIALISING ZONES**

- Chess Board
- Open-air Amphitheatre
- Leisure Lawn
- Maze Garden & Mirror Maze
- Dome Shaped TheatreWalkways with herbal plantations
- Pet park

### **SPORTS & ENTERTAINMENT**

- Multipurpose sports court
- Cricket Pitch
- Cycling Track with cycle dock
- Skating rink
- Jogging Track
- Horse riding training academy
- Mini Golf Course
- Multipurpose Sports Court