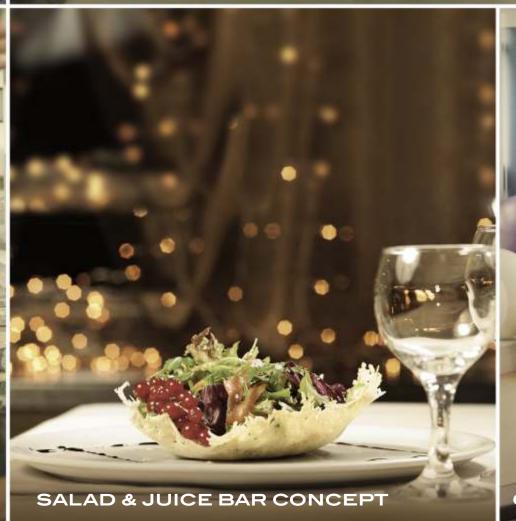

#### FITNESS & WELLNESS

- Air-conditioned gymnasium with personal trainer
  Air-conditioned meditation hall
  Air-conditioned aerobics centre with personal trainer
  2 Jacuzzis with temperature control systems
- Personal nutritionist
- Salad & Juice bar concept