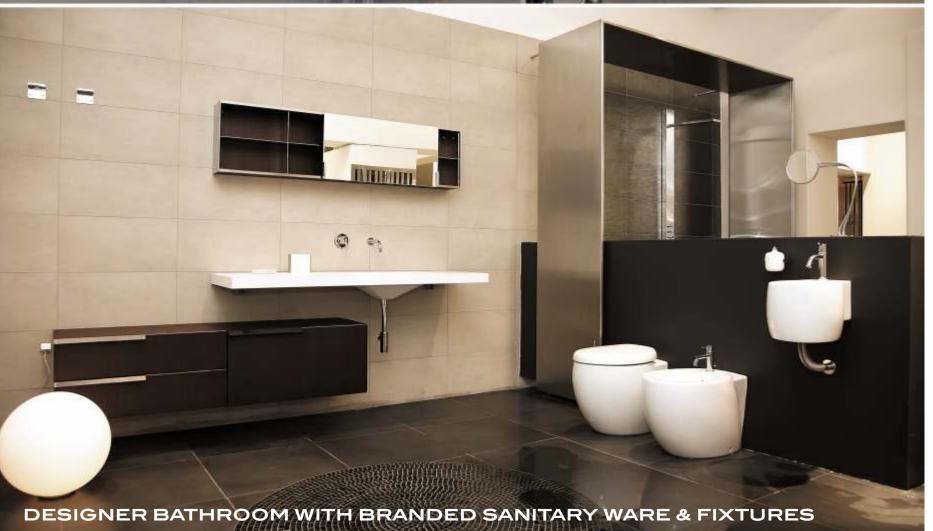

- Private Spanish sun-deck
- Designer bathroom with branded sanitary ware & fixtures
- Imported marble counter top with wash basin & front mirror
- Premium quality velvet paints on interior walls
- Designer wall paper on one wall of every room
- Solid-wood intricately carved door
- Anti-skid tiles on attached terraces & balconies
- 3 tier security system
- Modern fire extinguishing system