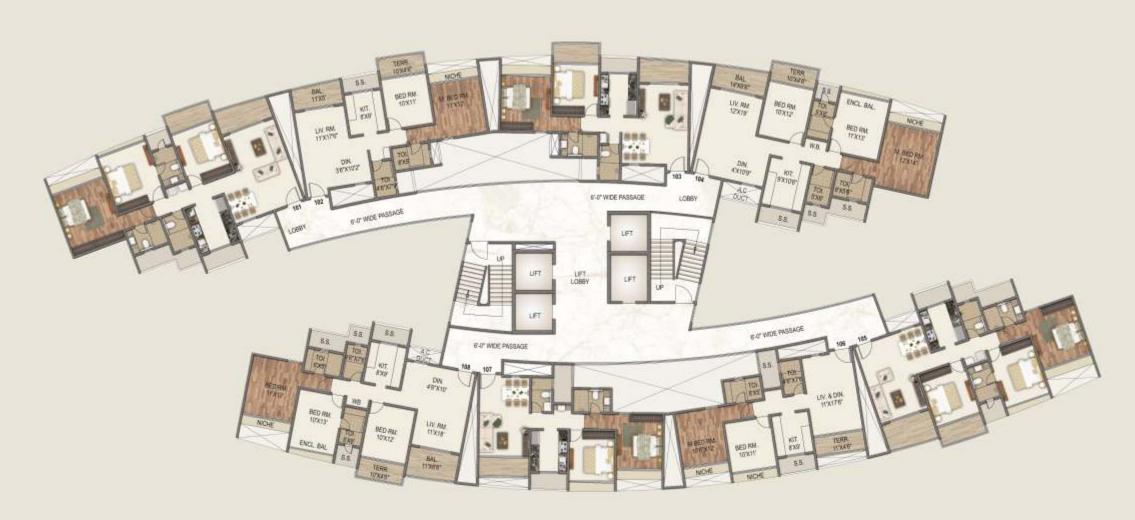

## TYPICAL FLOOR PLAN

## **EVEN**

# ODD

18 ACRE KINGDOM

11 ACRE OF PODIUM LANDSCAPED GARDEN WITH KING SIZE EXPERIENCES.