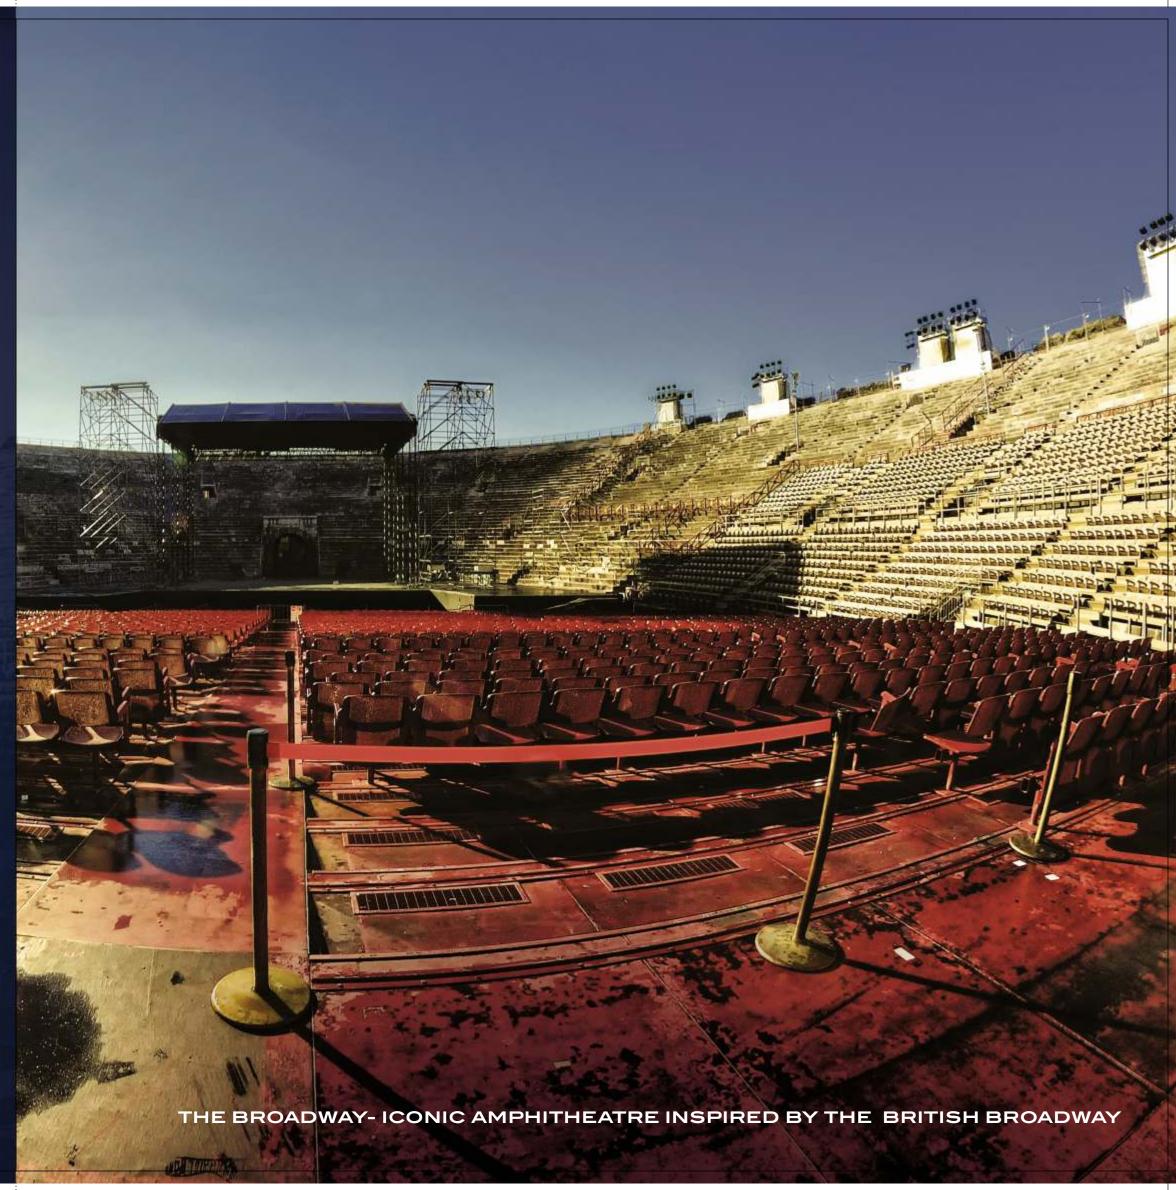

TOWER 3

QUEEN CLEOPATRA OF EGYPTIAN EMPIRE

TOWER 4

KING CHARLES-I OF SPANISH EMPIRE

TOWER 5

QUEEN ELIZABETH-I OF BRITISH EMPIRE

PHASE 6

INSPIRED BY THE ANCIENT ROMAN EMPIRE
SAI WORLD EMPIRE WILL FEATURE
THE COLOSSEUM DOME – THE FIRST-OF-ITS-KIND
DOME THEATRE WITH SKY PROJECTION.