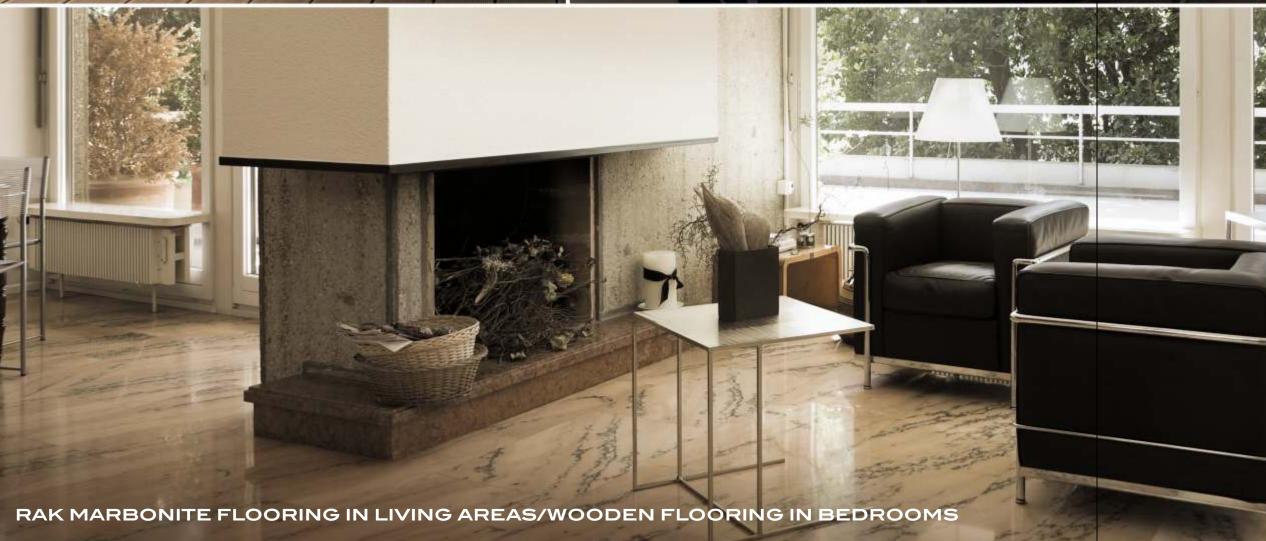

#### **INTERNAL FEATURES:**

- Designer kitchen with branded steel sink
  Chimney & hob
  Water purifier & geyser in kitchen
  Geyser in all bathrooms
  Beautiful mix of anti-skid vitrified tiles, glazed tiles & agglomerate Italian-styled marble in all bathrooms
  Mirror partition in all bathrooms for dry & wet areas
  Classy and automated shower panel in master bathroom
  Private Spanish sunderk