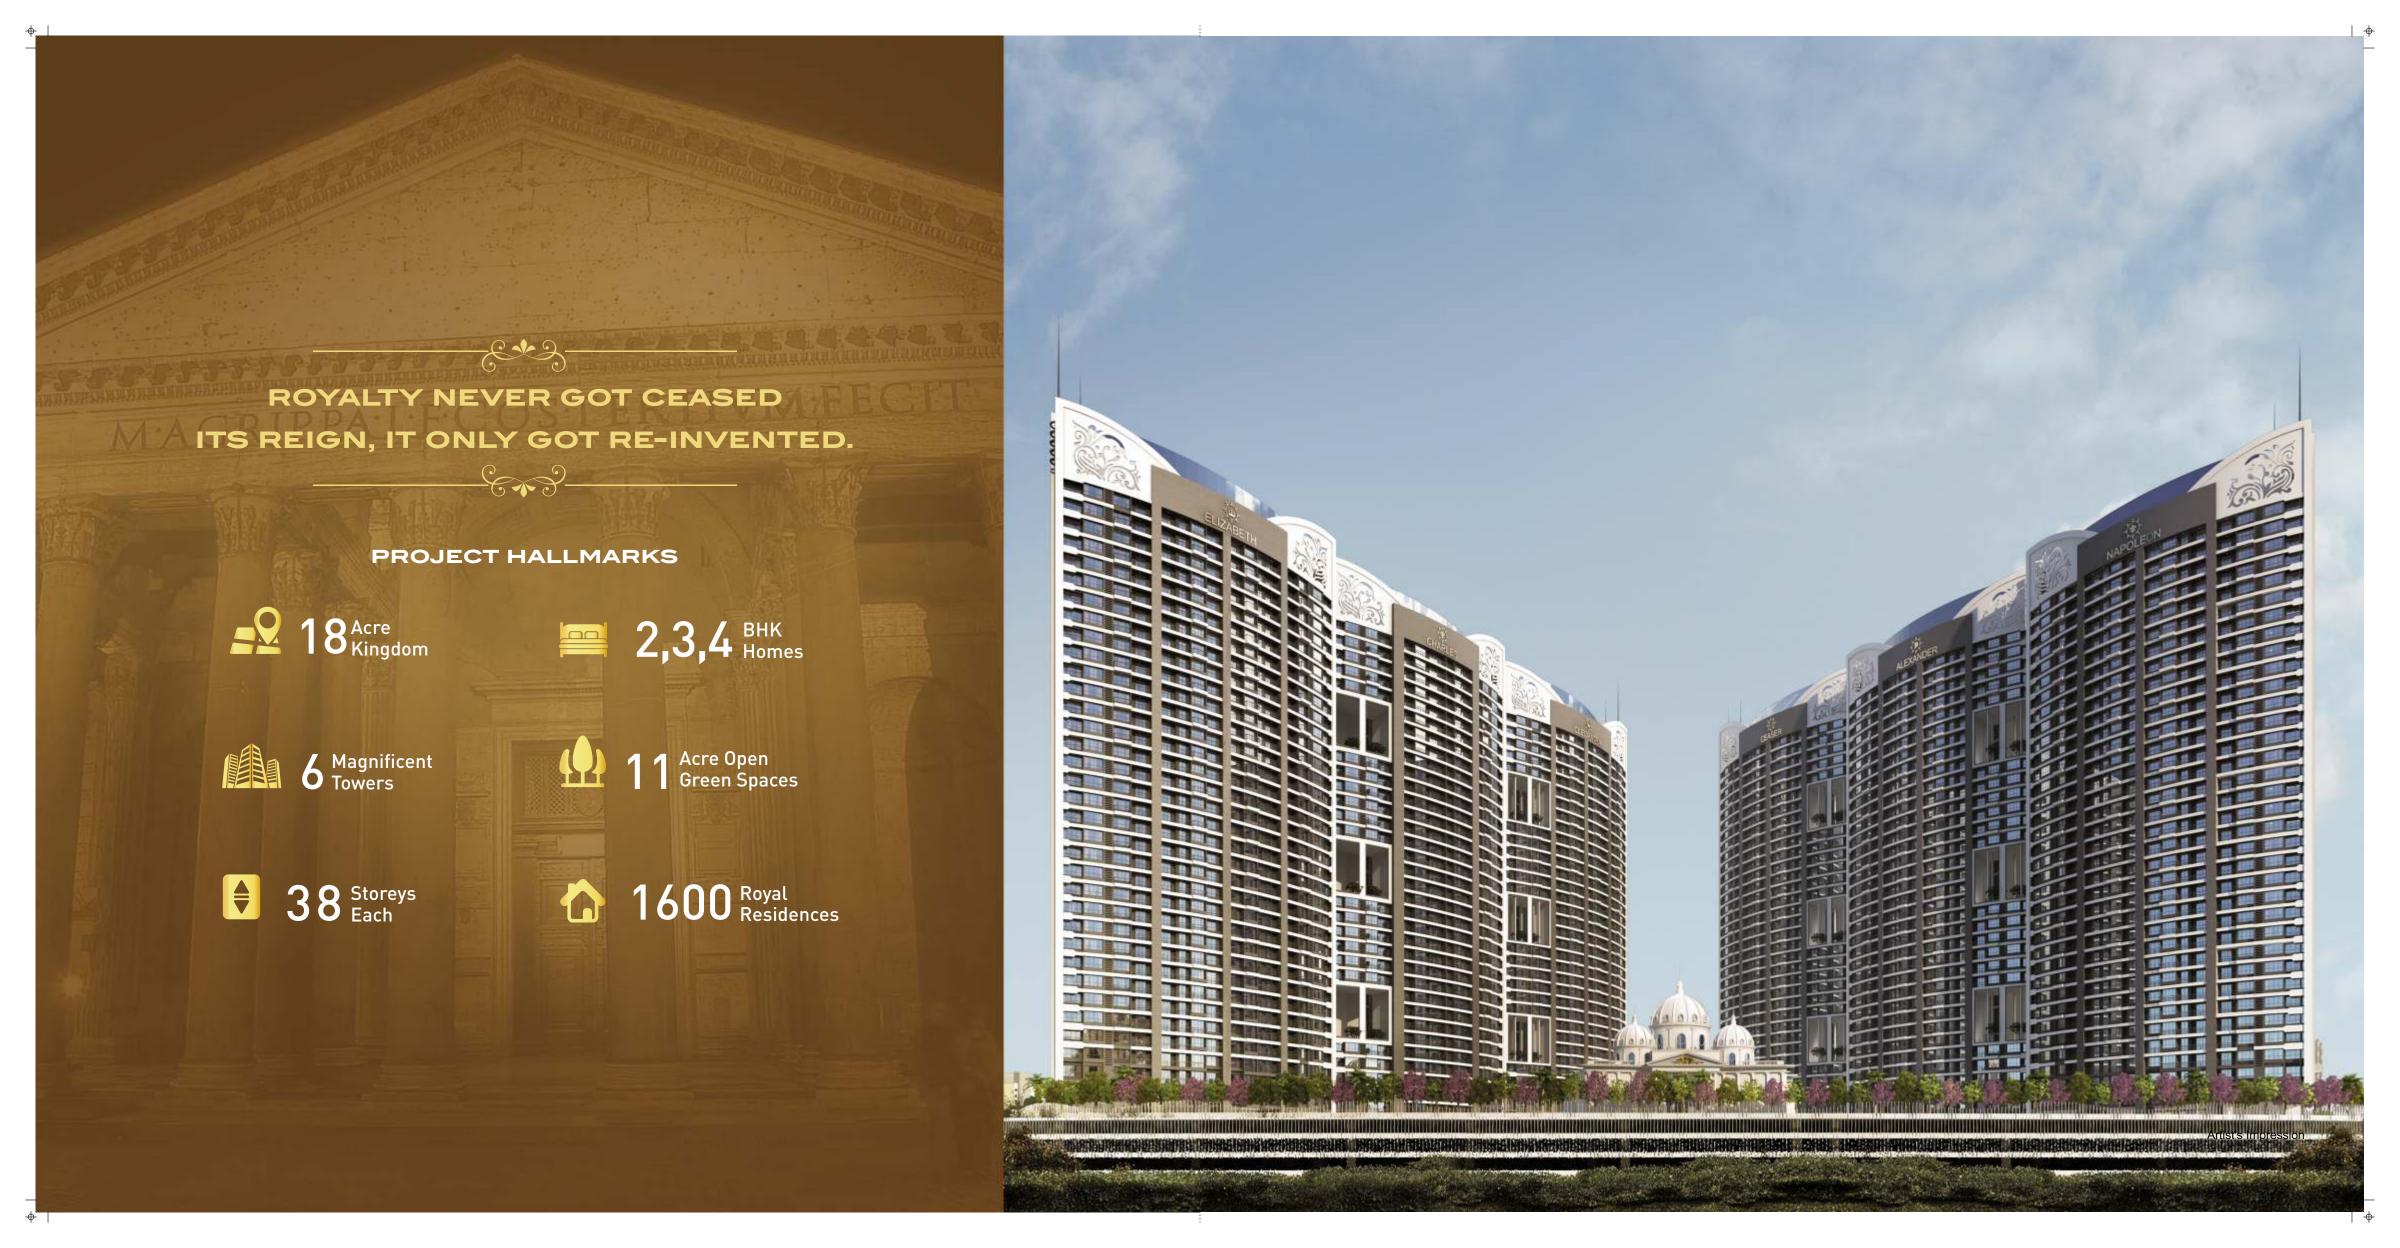

#### PROJECT HALLMARKS

- 18-acre kingdom
- 6 Magnificent Towers2, 3, 4 BHK Homes & Penthouses
- 11-Acre open green spaces
- 38 storeys each
- Next to Central Park, Kharghar

# ODD

18 ACRE KINGDOM

11 ACRE OF PODIUM LANDSCAPED GARDEN WITH KING SIZE EXPERIENCES.