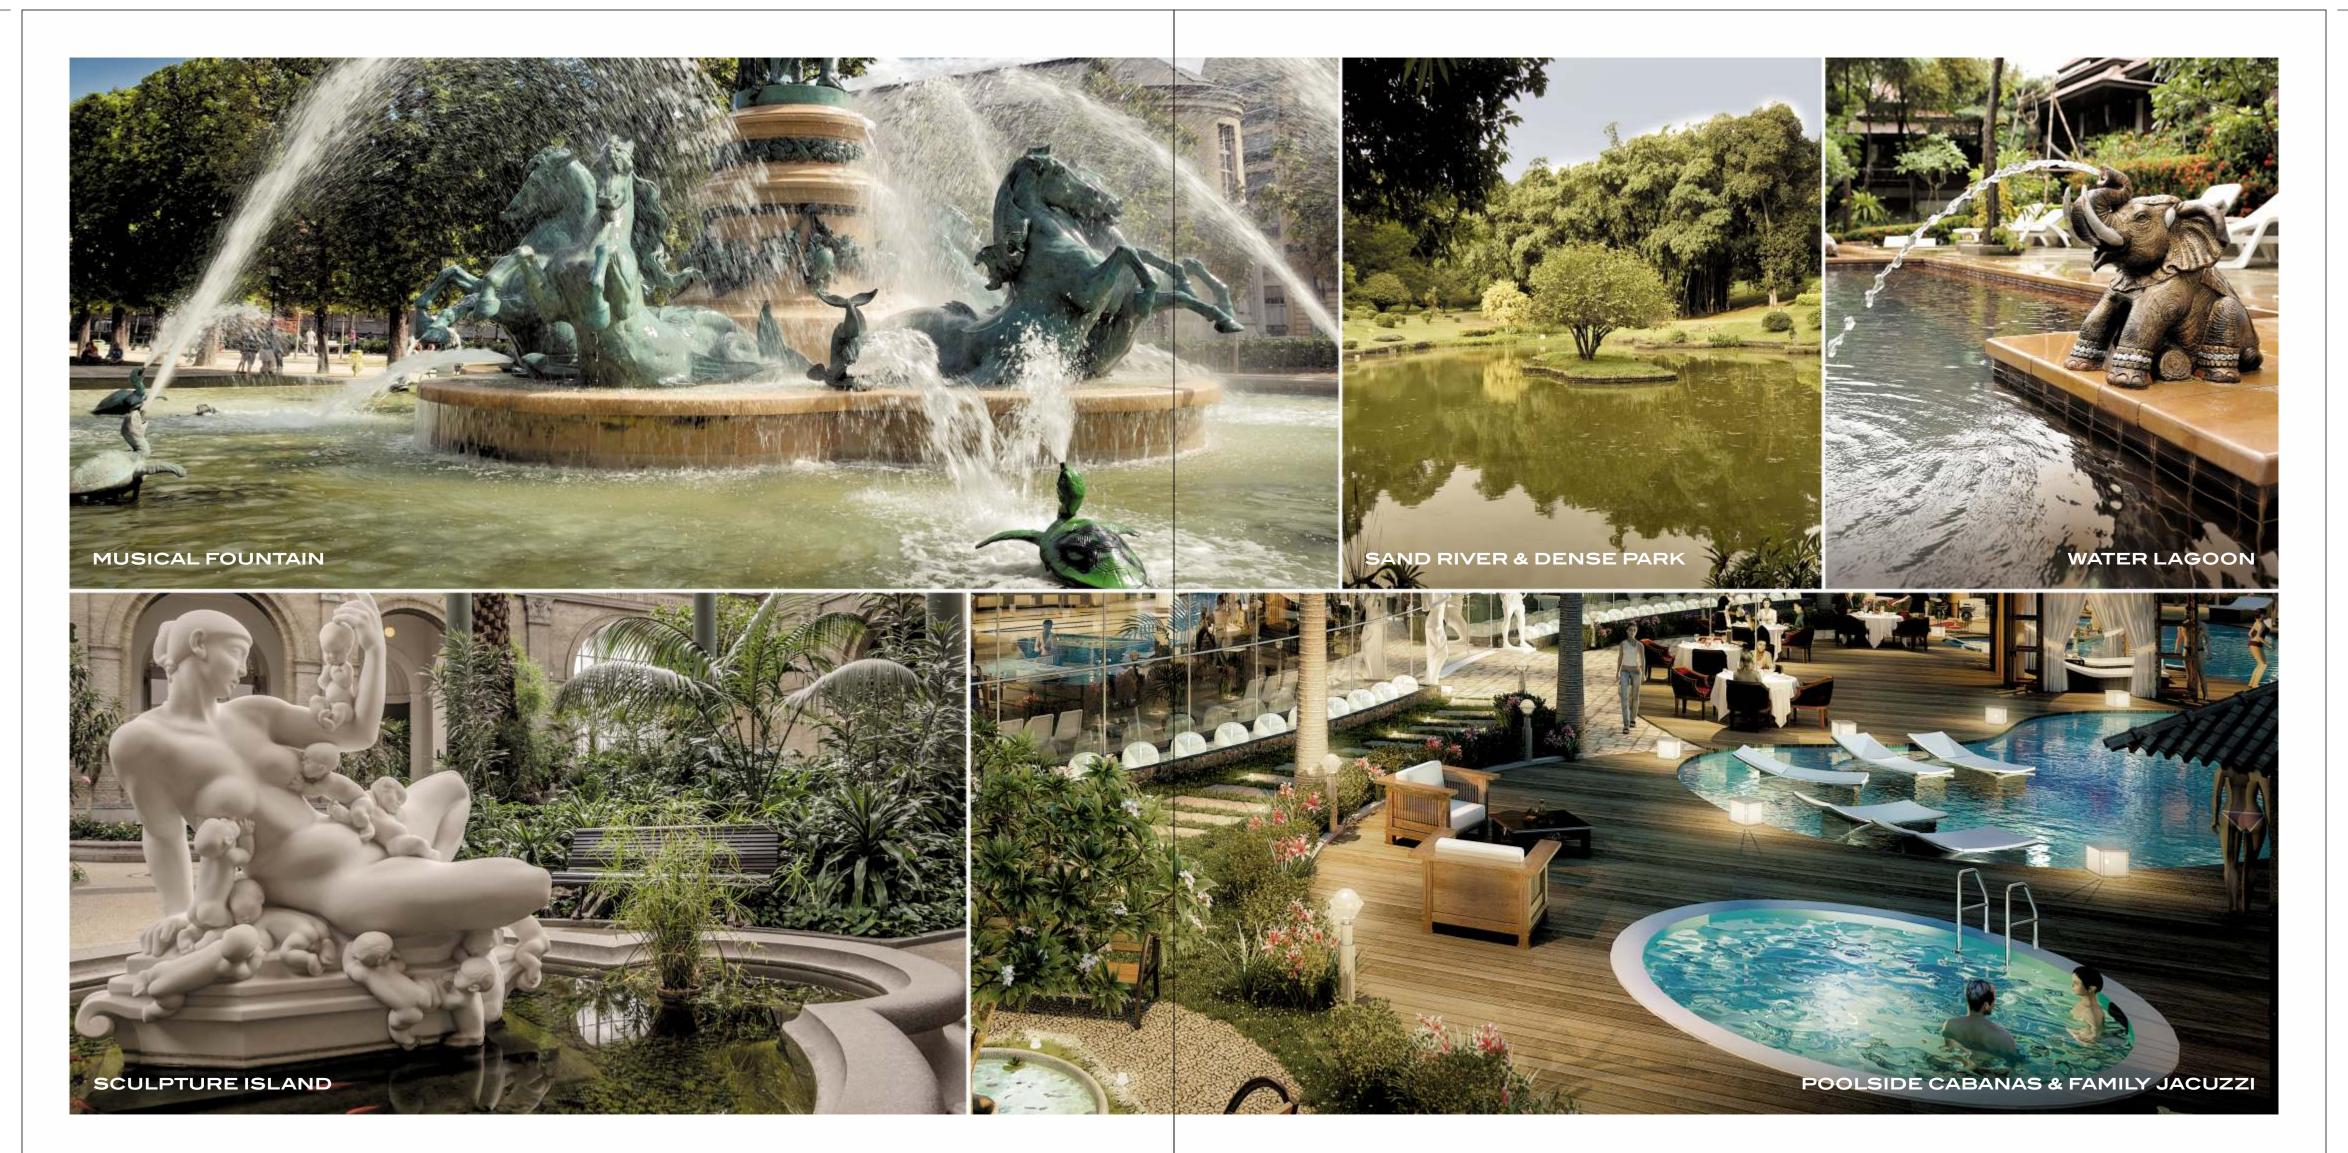

## WATER BODIES & FITNESS ZONES

- Swimming pool with kids pool
- Hi-tech gymnasium with trainer
- Jacuzzi with aromatic ambience
- Floating Belvedere
- Sculpture Island
- Sand River & Dense Park
- Aerobics Exercise Pool
- Water Lagoon
- Palm Bay

## CHILDREN'S ENTERTAINMENT & RECREATION

- Fun Pool & Pool Deck with Kids Pool
- Ship Deck With Play Pool
- Kids Play Ports
- Theme Park For Kids at Different Levels
  Children's Leisure Pool
  Toddler's Park