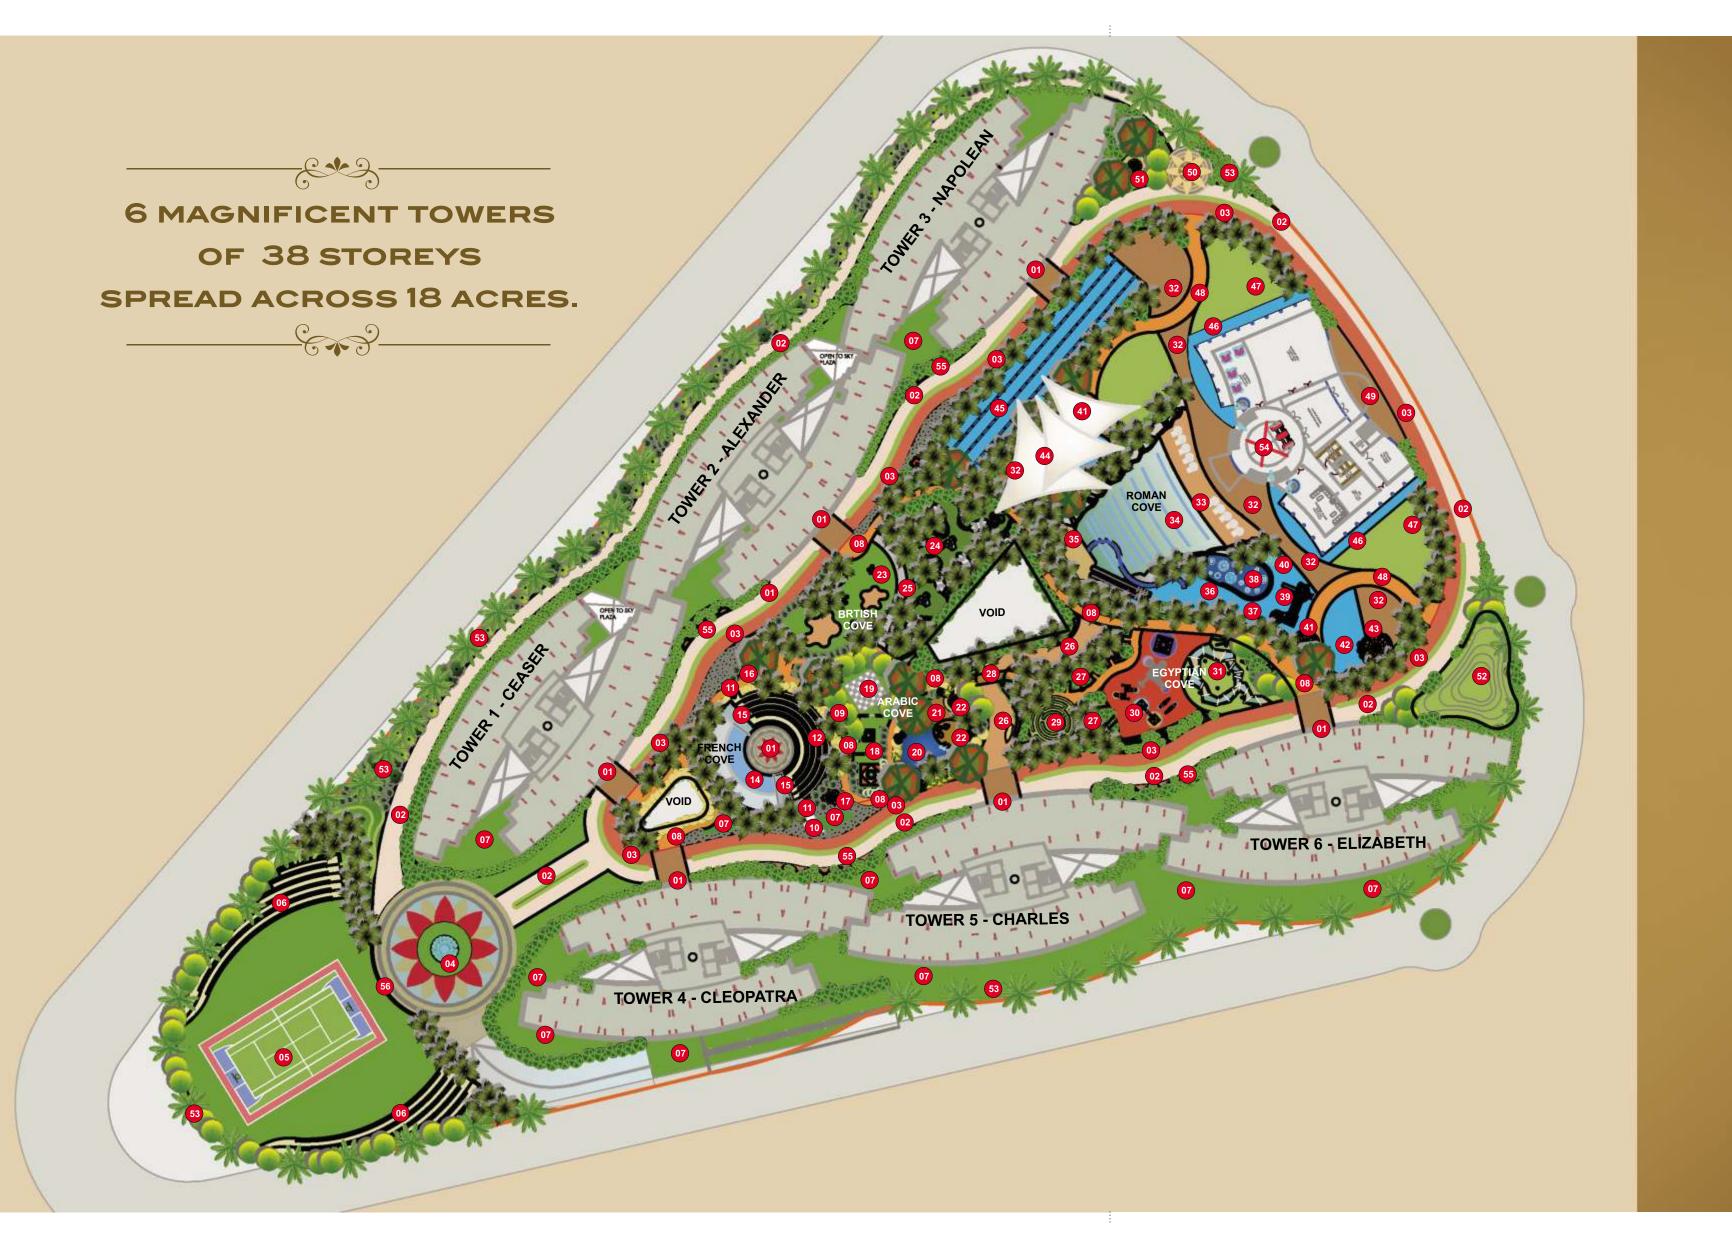

# MASTER PLAN

### LEGEND

- 01 ENTRANCE LOBBY

- 02 CYCLE TRACK
  03 JOGGING TRACK
  04 GRAND PLAZA WITH MUSICAL FOUNTAINS
  05 MULTI-PLAY COURT (TENNIS /
  BASKET BALL COURT / CRICKET)

- FRENCH COVE

  06 COLOSSEUM ARENA

  07 SPRAWLING LAWN

  08 STROLL WALK

  09 CLOISTER

  10 STEPPING STONES

  11 AMPHI ENTRY FROM LANDSCAPE

  12 COLOSSEUM

  13 FLOATING BELVEDERE FOR SHOWS

  14 SHALLOW POND AT PARKING LEVEL

  15 AMPHI ACCESS AT PARKING LEVEL

  16 SEATIGAL COVE

  17 ROTUNDA

- ARABIC COVE

  18 MUGHAL COVE

  19 CHESS BOARD

  20 DUCK POND

  21 BIRD FEEDING DECK

  22 PAVILION

- BRITISH COVE
  23 PETS PARK
  24 DENS PARK
  25 REFLEXOLOGY PATH

- EGYPTIAN COVE
  26 SAND RIVER
  27 PICNIC PAVILION
  28 BRIDGE
  29 BAMBOO TRAILS
  30 PYRAMID PLAYGROUND
  31 GOLF IN MIRROR MAZE

## **ROMAN COVE**

- ROMAN COVE

  32 DECK

  33 SANDY BEACH

  34 WAVE POOL

  35 WATER SLIDES PLATFORM

  36 FUN POOL

  37 AQUA GYM

  38 RAIN DANCE ON SHIP

  39 M.P.W.P.S.

  40 BUBBLE POOL

  41 JACUZZI WITH HOT JETS

- 41 JACUZZI WITH HOT JETS
  42 LEISURE POOL
  43 SUNKEN BAR
  44 KIDS POOL COVERED WITH TENSILE ROOF
  45 LAP POOL 50 M X 10 M
  46 REFLECTION POOL
  47 PARTY LAWN
  48 PATHWAY
  49 CLUB ENTRY DECK
  50 DECORATIVE PLAZA
  51 MEDITATION GAZEBO
  52 LEISURE LAWN
  53 THICK PLANTATION ALONG PARAPET
  54 CLUB HOUSE
  55 GROUP SEATS
  56 DESIGN WALL WITH ARCHWAY TO PLAY-COL

- 56 DESIGN WALL WITH ARCHWAY TO PLAY-COURT