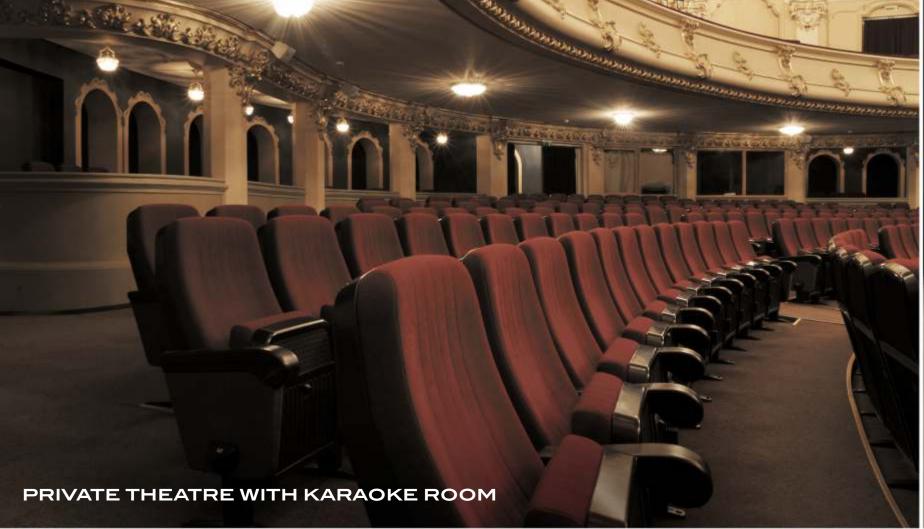

## ENTERTAINMENT & SOCIALISING

- Mini theatre with more than 50 seating capacity
- Drawing & painting room (fully-equipped)
- Community hall for parties & get-together
- Cafeteria with bar