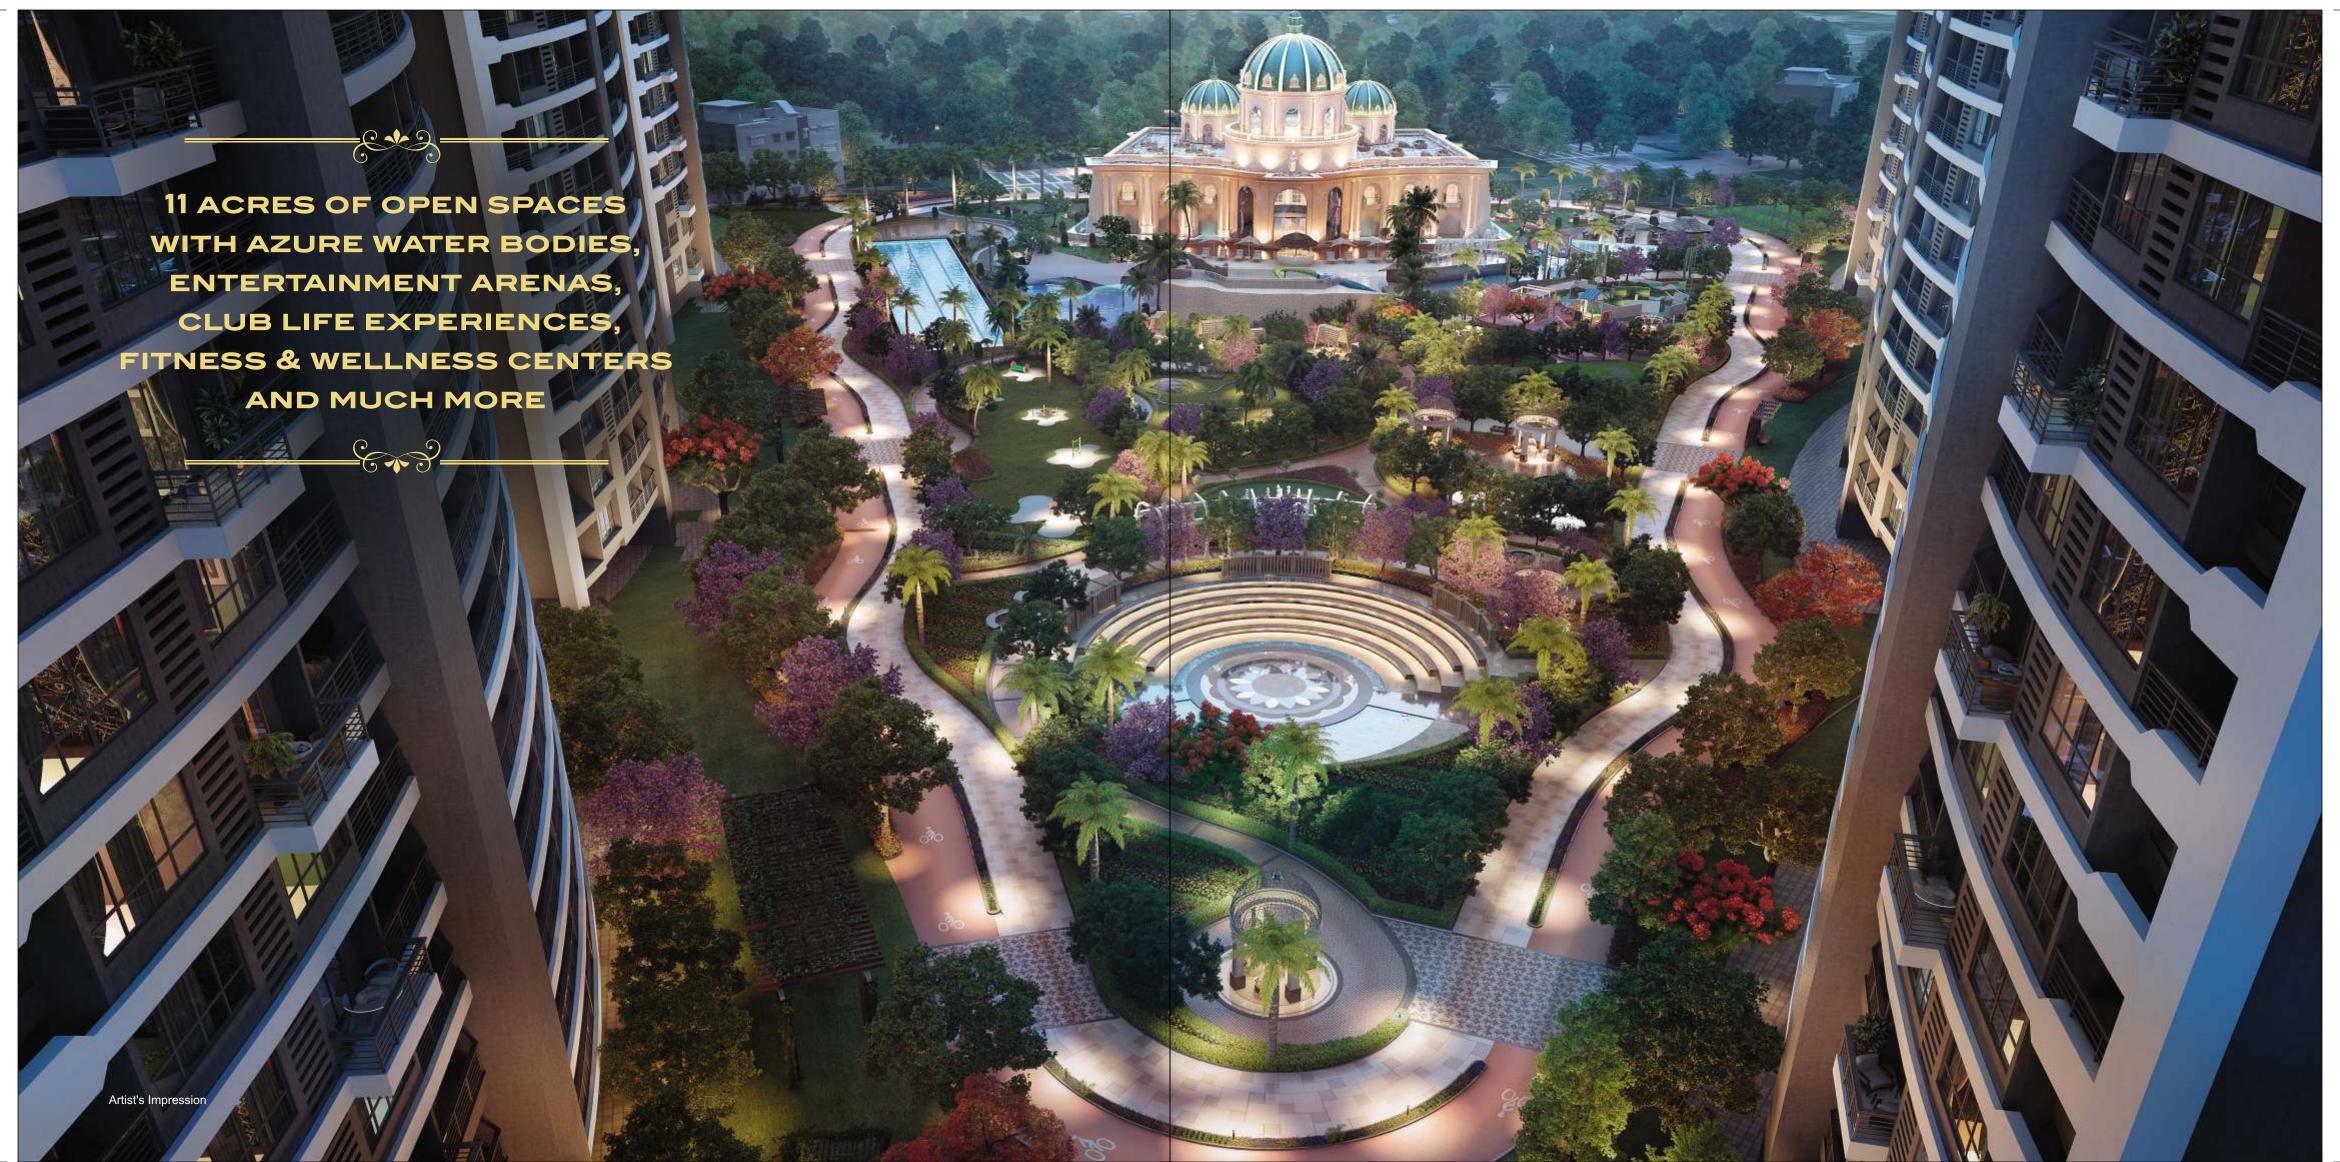

# MASTER PLAN

#### PROJECT HALLMARKS

- 18-acre kingdom
- 6 Magnificent Towers2, 3, 4 BHK Homes & Penthouses
- 11-Acre open green spaces
- 38 storeys each
- Next to Central Park, Kharghar

# ODD

18 ACRE KINGDOM

11 ACRE OF PODIUM LANDSCAPED GARDEN WITH KING SIZE EXPERIENCES.