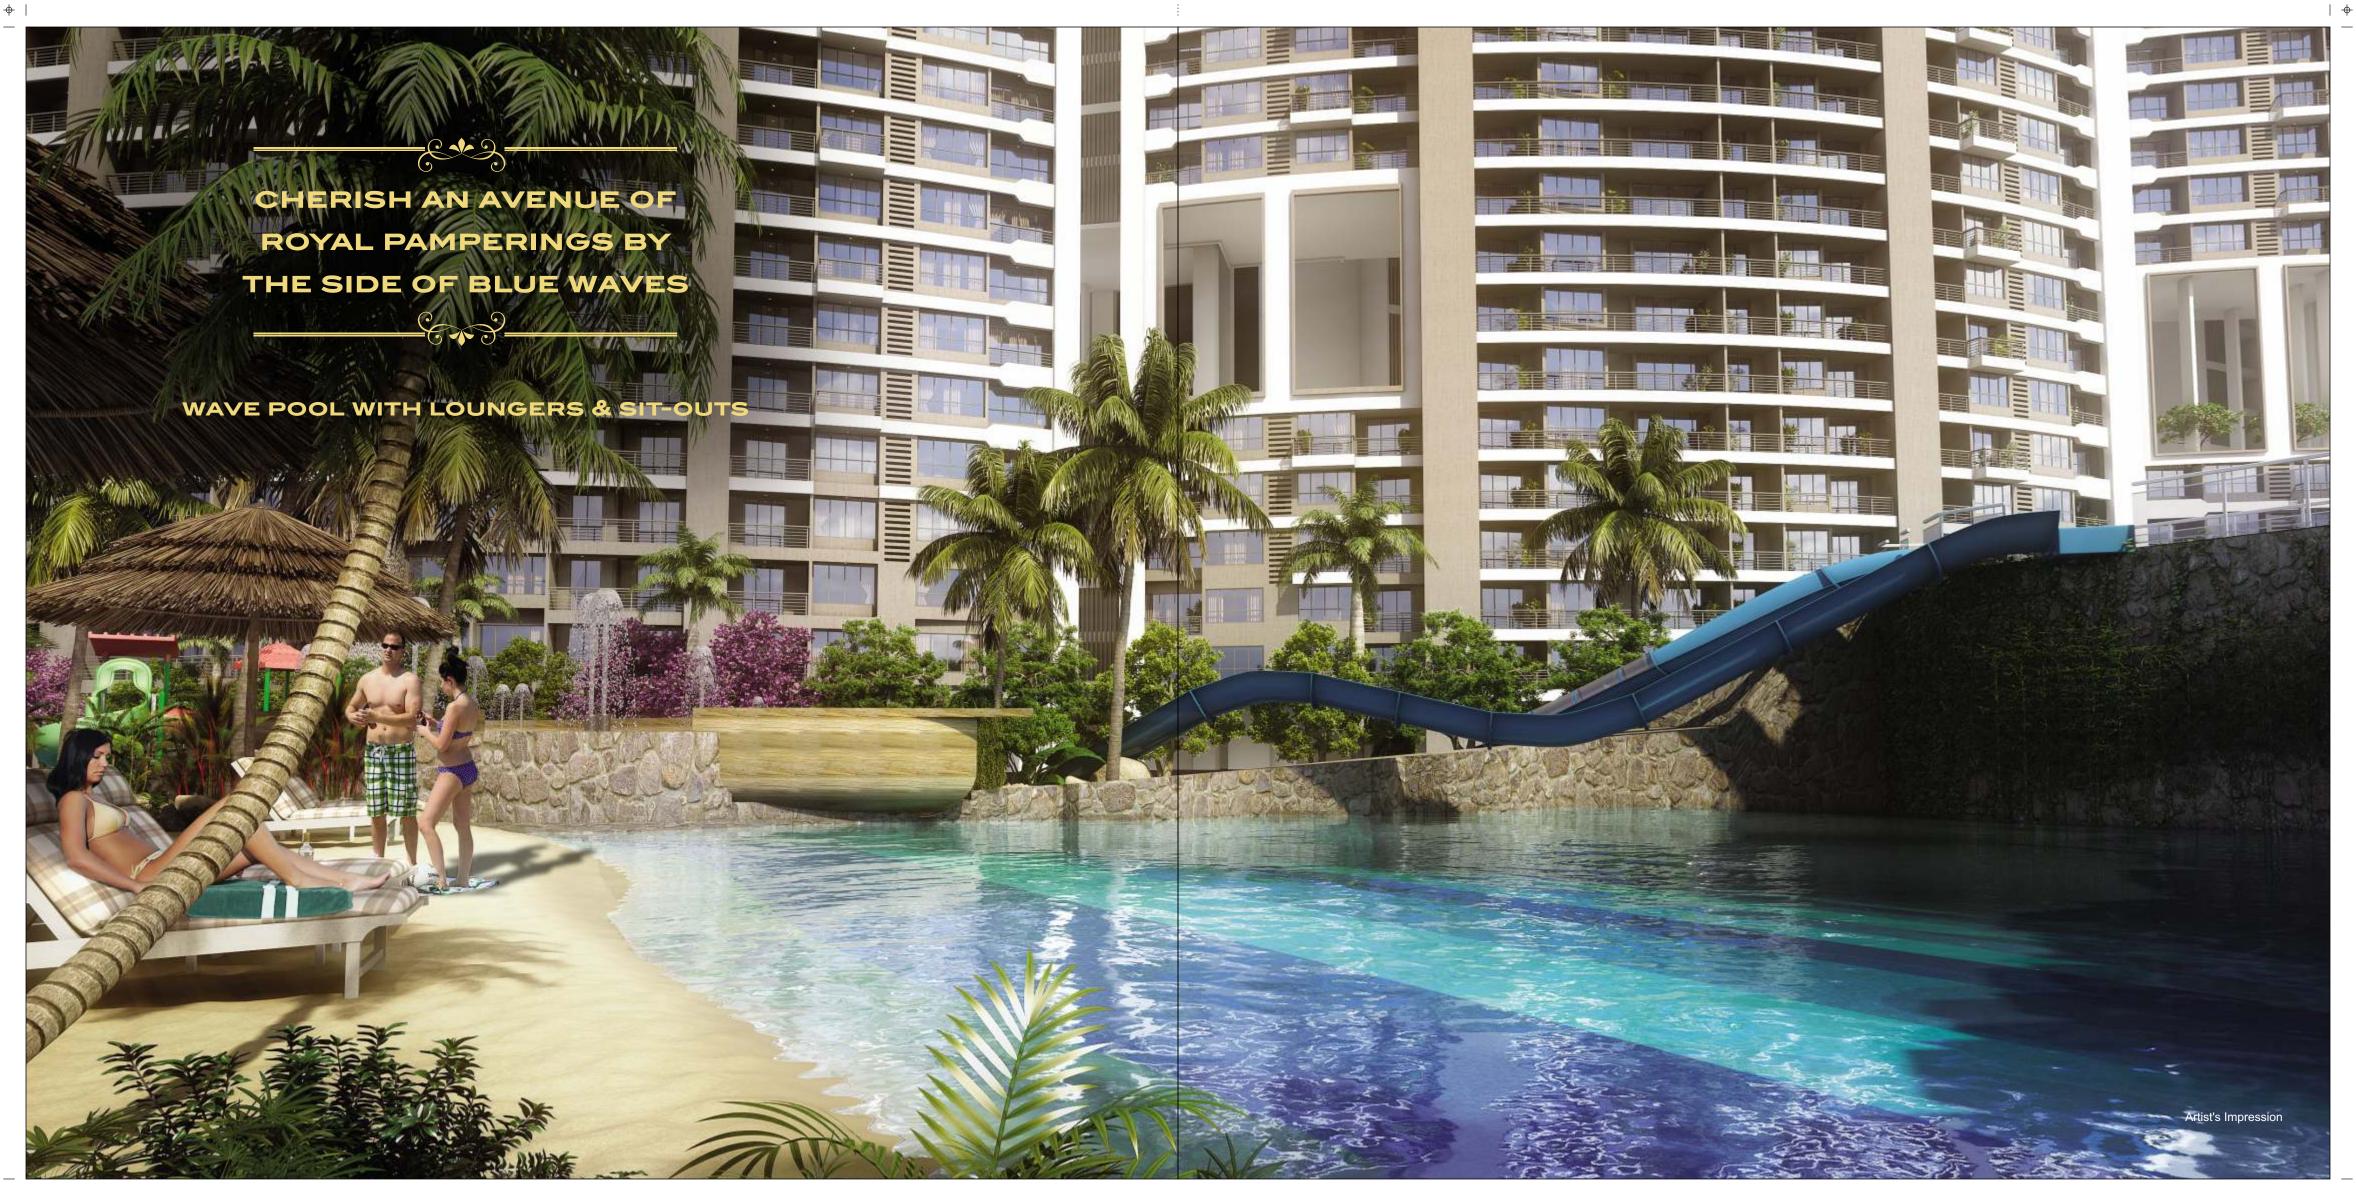

## WATER BODIES & FITNESS ZONES

- Swimming pool with kids pool
- Hi-tech gymnasium with trainer
- Jacuzzi with aromatic ambience
- Floating Belvedere
- Sculpture Island
- Sand River & Dense Park
- Aerobics Exercise Pool
- Water Lagoon
- Palm Bay

## CHILDREN'S ENTERTAINMENT & RECREATION

- Fun Pool & Pool Deck with Kids Pool
- Ship Deck With Play Pool
- Kids Play Ports
- Theme Park For Kids at Different Levels
  Children's Leisure Pool
  Toddler's Park