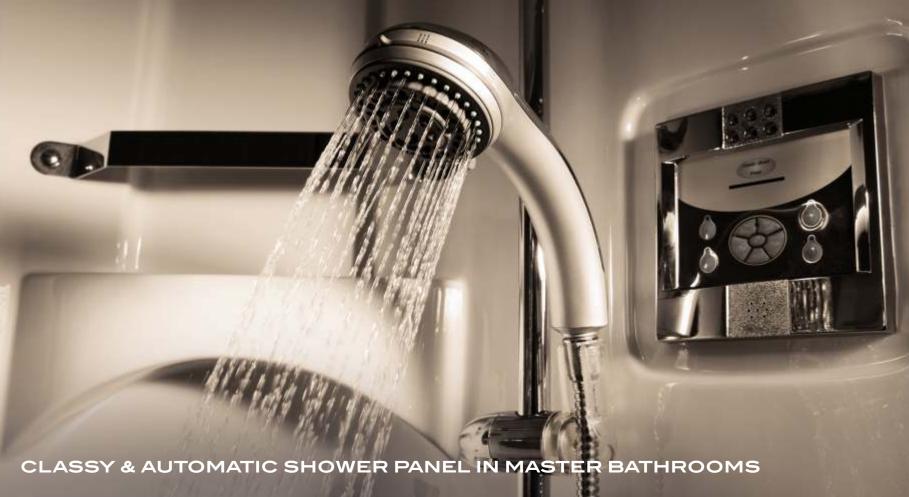

#### **INTERNAL FEATURES:**

- Designer kitchen with branded steel sink
  Chimney & hob
  Water purifier & geyser in kitchen
  Geyser in all bathrooms
  Beautiful mix of anti-skid vitrified tiles, glazed tiles & agglomerate Italian-styled marble in all bathrooms
  Mirror partition in all bathrooms for dry & wet areas
  Classy and automated shower panel in master bathroom
  Private Spanish sunderk