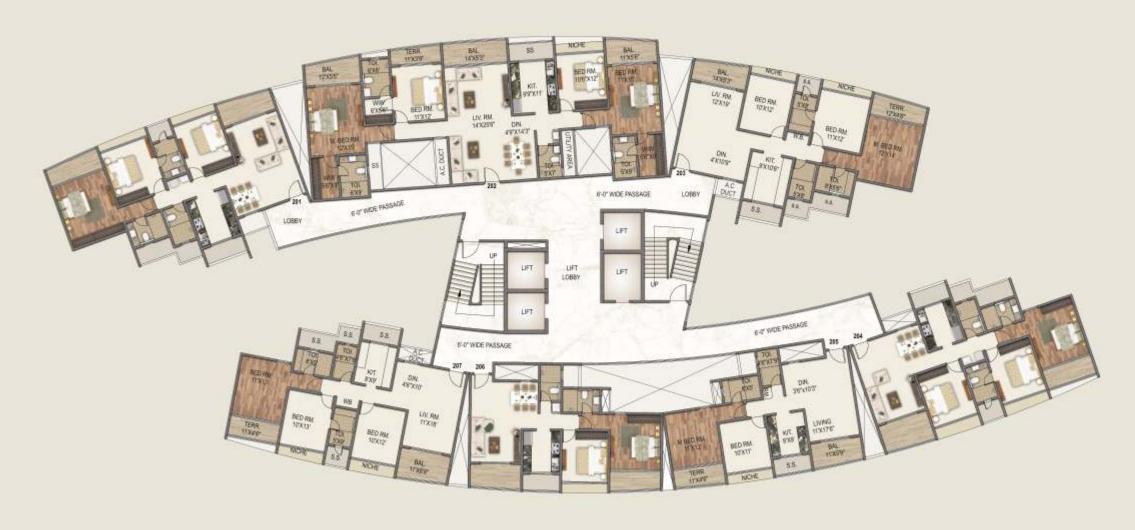

## TYPICAL FLOOR PLAN

## ODD

 $\Phi$ 

TYPICAL FLOOR PLAN

**ALEXANDER** 

## **EVEN**

# ODD

18 ACRE KINGDOM

11 ACRE OF PODIUM LANDSCAPED GARDEN WITH KING SIZE EXPERIENCES.