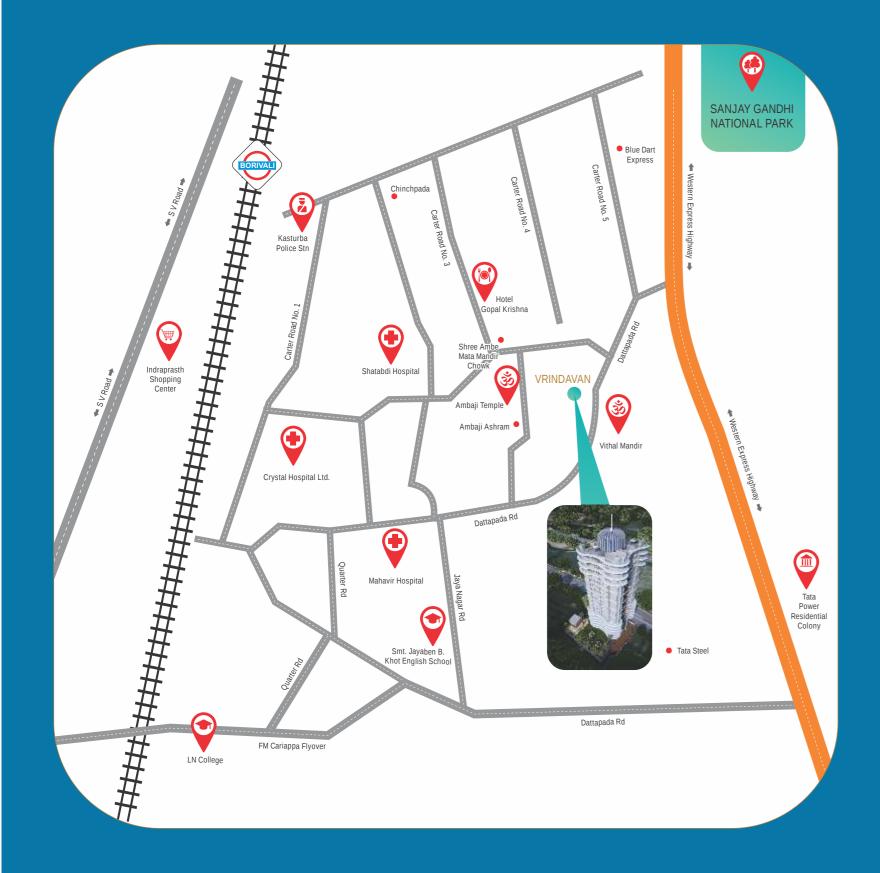

### Location Map

#### LOCATION ADVANTAGES

- 10 mins. walking distance from Borivali Railway Station.
- 5 mins. walking distance from Western Express Highway.
- 1 km. from Sanjay Gandhi National Park.
- Landmark Ambe Mata Chowk.