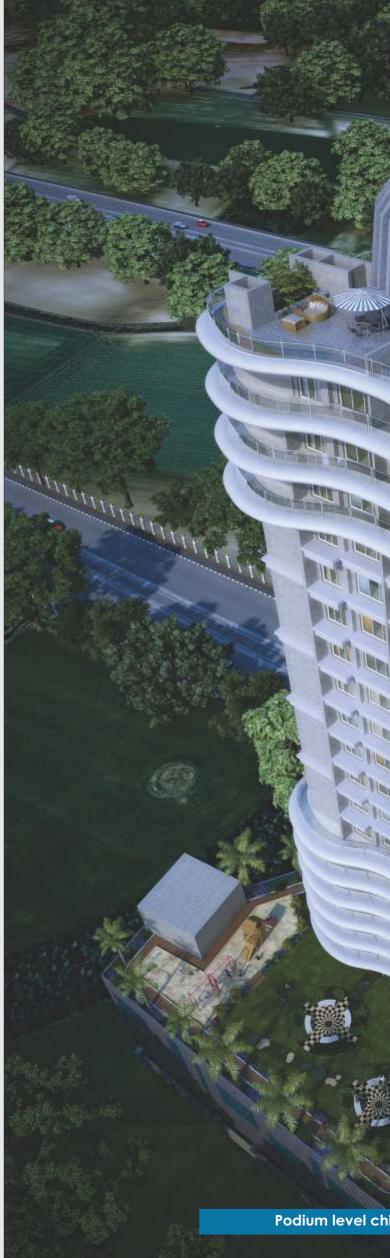

lge in your cozy dreams

A host of contemporary amenities and accessories, as well as more floor-to-floor height add to give you a larger than life opulence. The laminated wooden flooring in the master bedroom gives it a touch of royal elegance, while vitrified flooring with skirting in all rooms complete the finishing.



### AN OVATION to Functionality

#### The perfect recipe for fine dining

The kitchen with premium fittings, the high quality ceramic walls and the exotic finishing blends together to create the perfect recipe for culinary delights.

So go on and create some of the most scrumptious delicacies for your family.





#### The bathing beauty

Designer bathrooms are the epitome of ultimate luxury.

- Anti-Skid floor tiles in all toilets.
- Concealed plumbing.
- Exhaust fan.



### AN OVATION to Convenience

Discover the true meaning of security and comfort in the convenience of your meticulously designed Space.











### Internal Amenities

- Vitrified Flooring in Living, Dining and Bedrooms.
- Granite Platform with S.S. Sink in Kitchen.
- French Windows with Anodised Frames.
- Designer Sanitary ware and fixtures.
- Designer Modular switches and fixtures.
- Intercom Service.
- Piped Gas Connections inside Kitchen.
- 3 Phase concealed copper electrical wiring with adequate A.C., T.V., Telephone points.



### External Amenities

- Solid RCC frame structure designed for Seismic load.
- Modern Building Elevation.
- Well-decorated Spacious Entrance Lobby.
- Automatic High Speed Lift of Reputed Brand.
- Intercom facility with telephone connections.
- Video sur