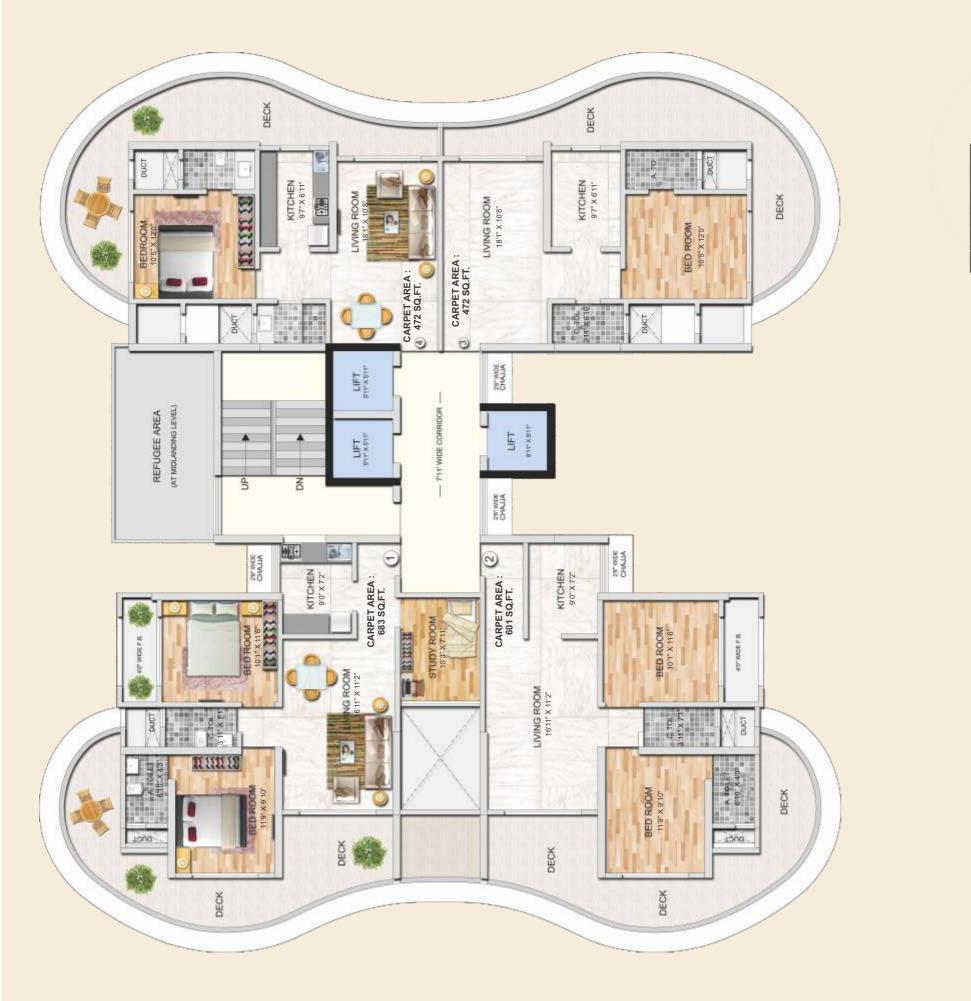

### Floor Llans

Floor Plans

#### 11<sup>th</sup> to 19<sup>th</sup> Floor

E W N

Each floor contains only 4 apartments of 1, 2 & 2.5 BHK, aiming to provide you with ample privacy and space. Furthermore, for those who wish for more, one can indulge in the option of combining both apartments into your own personal haven!