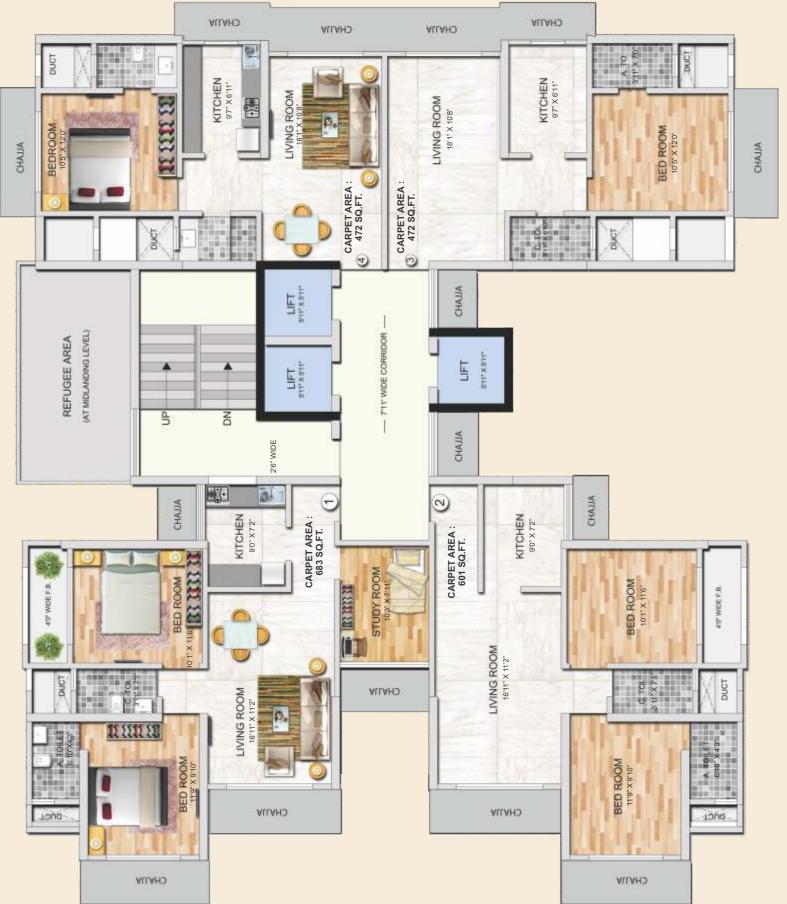

### Floor Llans

Floor Plans

#### 11<sup>th</sup> to 19<sup>th</sup> Floor

E W N

Each floor contains only 4 apartments of 1, 2 & 2.5 BHK, aiming to provide you with ample privacy and space. Furthermore, for those who wish for more, one can indulge in the option of combining both apartments into your own personal haven!