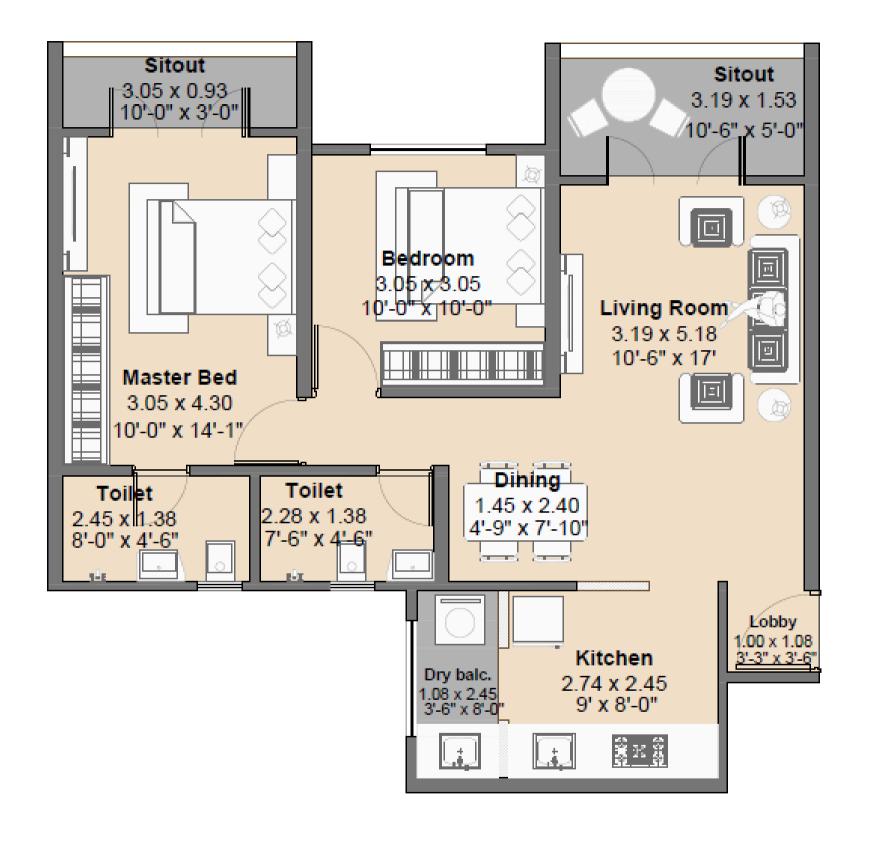

### 2 BHK- Luxury-A

| Туре            | Carpet Area |        | Balcony<br>Area |       | Dry Balcony<br>Area |       | Total Carpet<br>Area |      |
|-----------------|-------------|--------|-----------------|-------|---------------------|-------|----------------------|------|
|                 | Sqm         | Sqft   | Sqm             | Sqft  | Sqm                 | Sqft  | Sqm                  | Sqft |
| 2 BHK- Luxury-A | 63.23       | 680.60 | 7.68            | 82.67 | 2.63                | 28.31 | 73.54                | 792  |