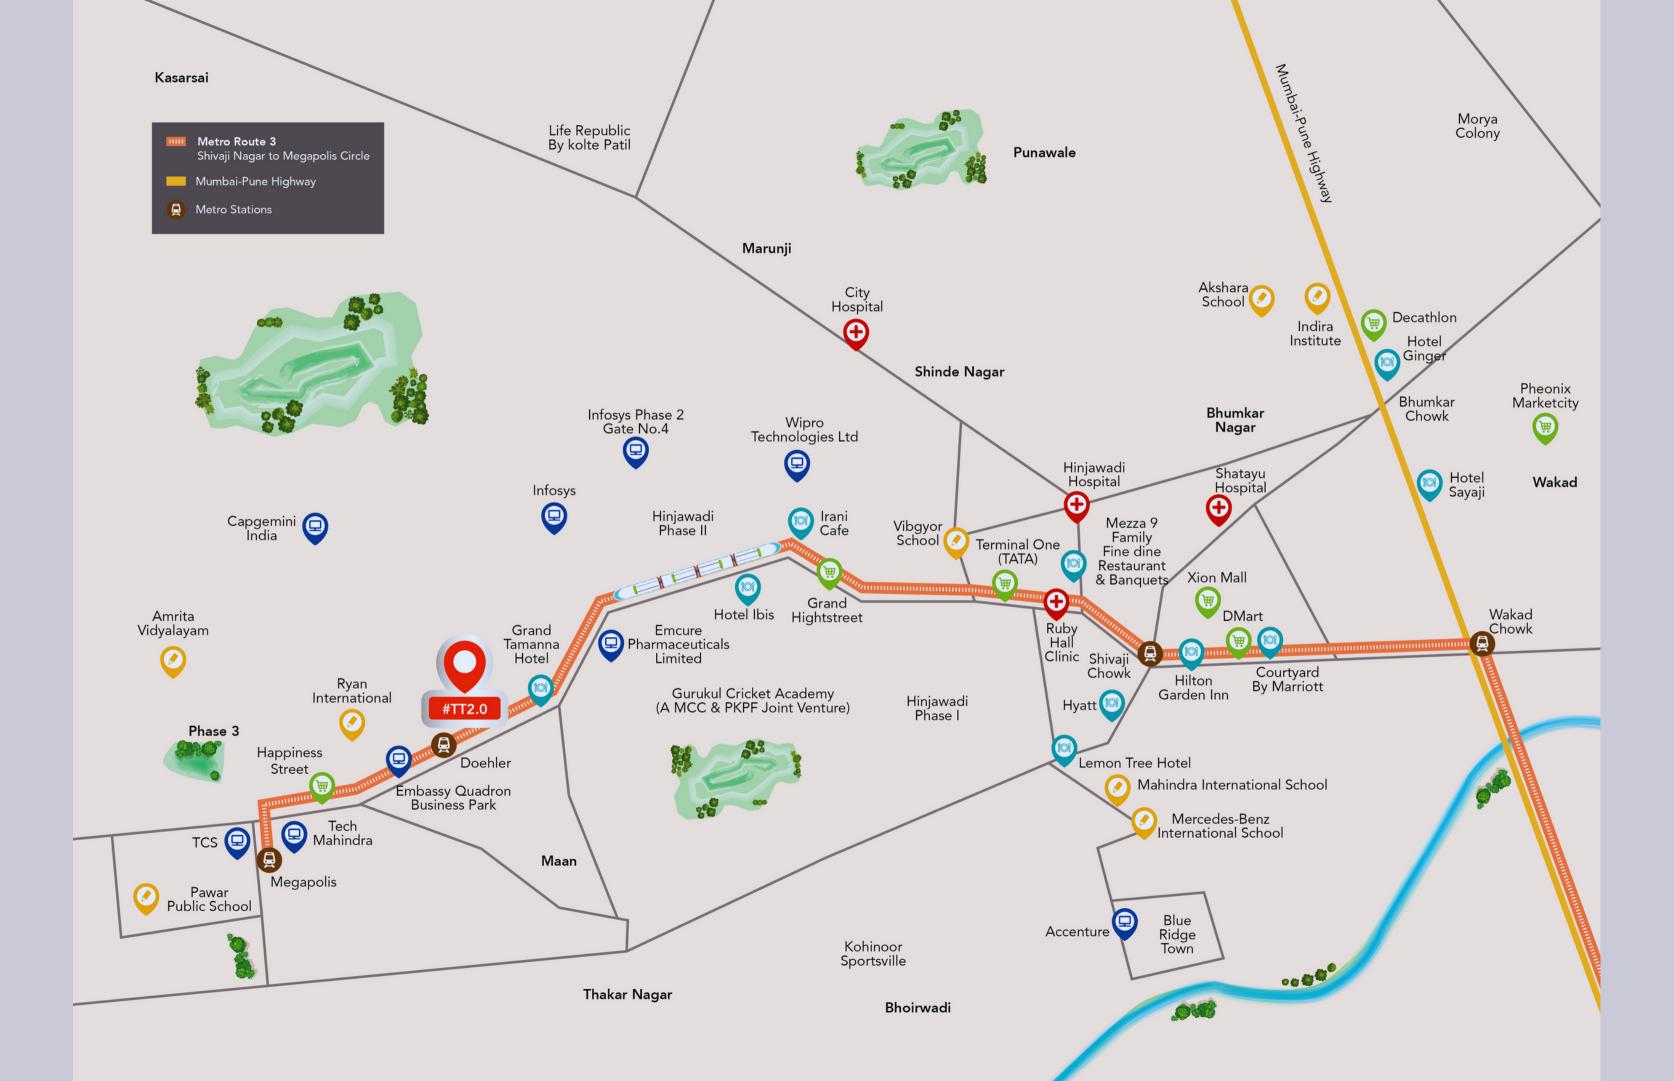

### Pune Metro Line - 3

#### **Station Names:**

**MEGAPOLIS CIRCLE EMBASSY QUADRON DOHLER INFOSYS PHASE II** WIPRO PHASE II PALL INDIA SHIVAJI CHOWK HINJEWADI WAKAD CHOWK BALEWADI STADIUM NICMAR **RAM NAGAR** LAXMI NAGAR **BALEWADI PHATA BANER GAON BANER** KRUSHI ANUSADHAN SAKAL NAGAR **UNIVERSITY** R.B.I. AGRICULTURE COLLEGE SHIVAJI NAGAR **CIVIL COURT** 

#### Metro Station:

THE FIRST PRECAST SEGMENT WAS LAUNCHED IN JULY 2022. PUNE METRO'S LINE-3 IS EXPECTED TO BE COMPLETED IN 2026