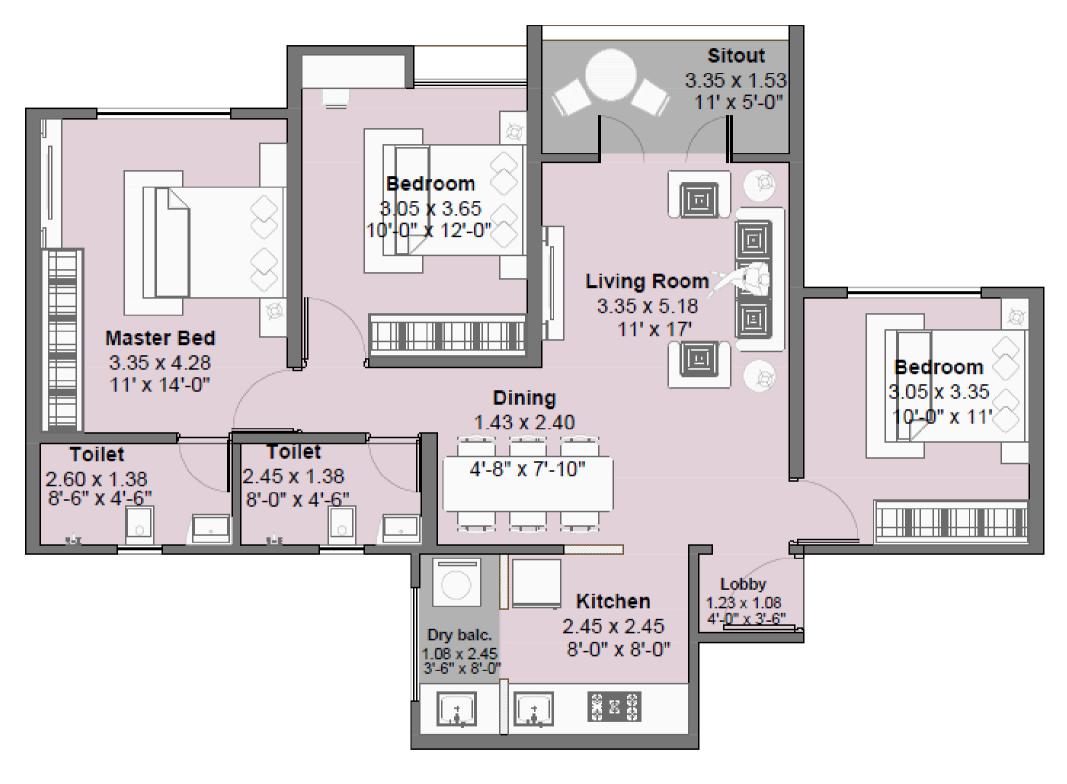

### 2 BHK- Premium-A

| Туре             | Carpet Area |        | Balcony<br>Area |       | Dry Balcony<br>Area |       | Total Carpet<br>Area |      |
|------------------|-------------|--------|-----------------|-------|---------------------|-------|----------------------|------|
|                  | Sqm         | Sqft   | Sqm             | Sqft  | Sqm                 | Sqft  | Sqm                  | Sqft |
| 2 BHK- Premium-A | 58.22       | 626.68 | 4.40            | 47.36 | 2.63                | 28.31 | 65.25                | 702  |

### 2 BHK- Luxury-A

| Туре            | Carpet Area |        | Balcony<br>Area |       | Dry Balcony<br>Area |       | Total Carpet<br>Area |      |
|-----------------|-------------|--------|-----------------|-------|---------------------|-------|----------------------|------|
|                 | Sqm         | Sqft   | Sqm             | Sqft  | Sqm                 | Sqft  | Sqm                  | Sqft |
| 2 BHK- Luxury-A | 63.23       | 680.60 | 7.68            | 82.67 | 2.63                | 28.31 | 73.54                | 792  |

### 3 BHK- Premium

| Туре           | Carpet Area |        | Balcony<br>Area |       | Dry Balcony<br>Area |       | Total Carpet<br>Area |      |
|----------------|-------------|--------|-----------------|-------|---------------------|-------|----------------------|------|
|                | Sqm         | Sqft   | Sqm             | Sqft  | Sqm                 | Sqft  | Sqm                  | Sqft |
| 3 BHK- Premium | 78.44       | 844.32 | 5.10            | 54.89 | 2.63                | 28.31 | 86.17                | 927  |

### 3 BHK- Luxury-A

| Туре            | Carpet Area |        | Balcony<br>Area |       | Dry Balcony<br>Area |       | Total Carpet<br>Area |      |
|-----------------|-------------|--------|-----------------|-------|---------------------|-------|----------------------|------|
|                 | Sqm         | Sqft   | Sqm             | Sqft  | Sqm                 | Sqft  | Sqm                  | Sqft |
| 3 BHK- Luxury-A | 88.18       | 949.16 | 8.71            | 93.75 | 2.63                | 28.31 | 99.52                | 1071 |