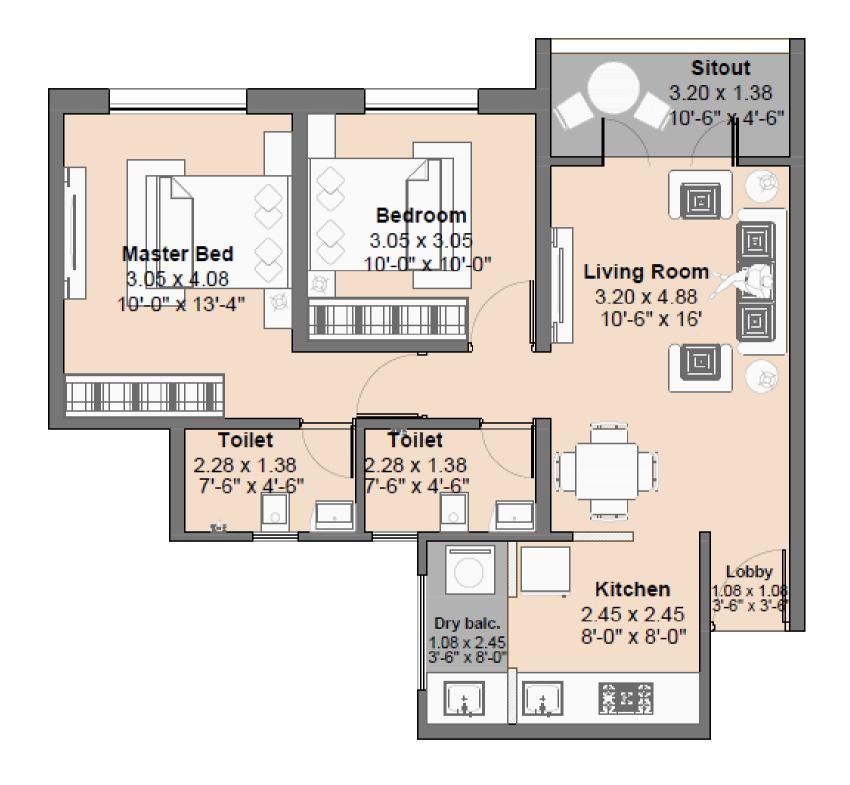

### 2 BHK- Premium-A

| Туре             | Carpet Area |        | Balcony<br>Area |       | Dry Balcony<br>Area |       | Total Carpet<br>Area |      |
|------------------|-------------|--------|-----------------|-------|---------------------|-------|----------------------|------|
|                  | Sqm         | Sqft   | Sqm             | Sqft  | Sqm                 | Sqft  | Sqm                  | Sqft |
| 2 BHK- Premium-A | 58.22       | 626.68 | 4.40            | 47.36 | 2.63                | 28.31 | 65.25                | 702  |