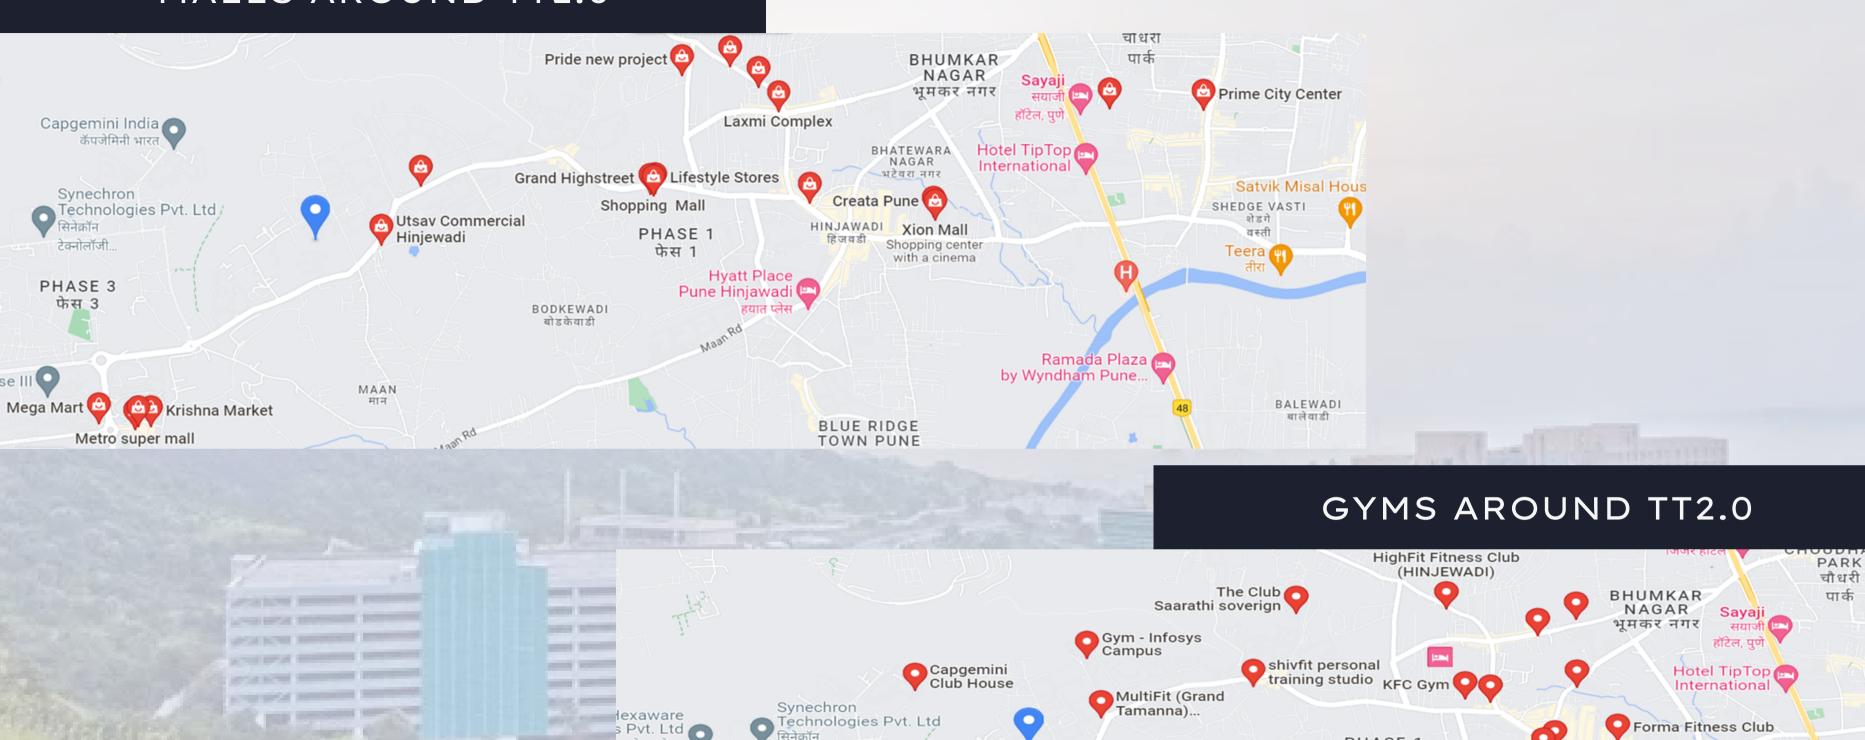

#### MALLS AROUND TT2.0

Eon Homes- 2 BHK and 3 BHK flats in Hinjewadi

हेक्सावेअर

तंत्रज्ञान प्रा..

टेक्नोलॉजी.

PHASE 3

फेस 3

TCS GYM