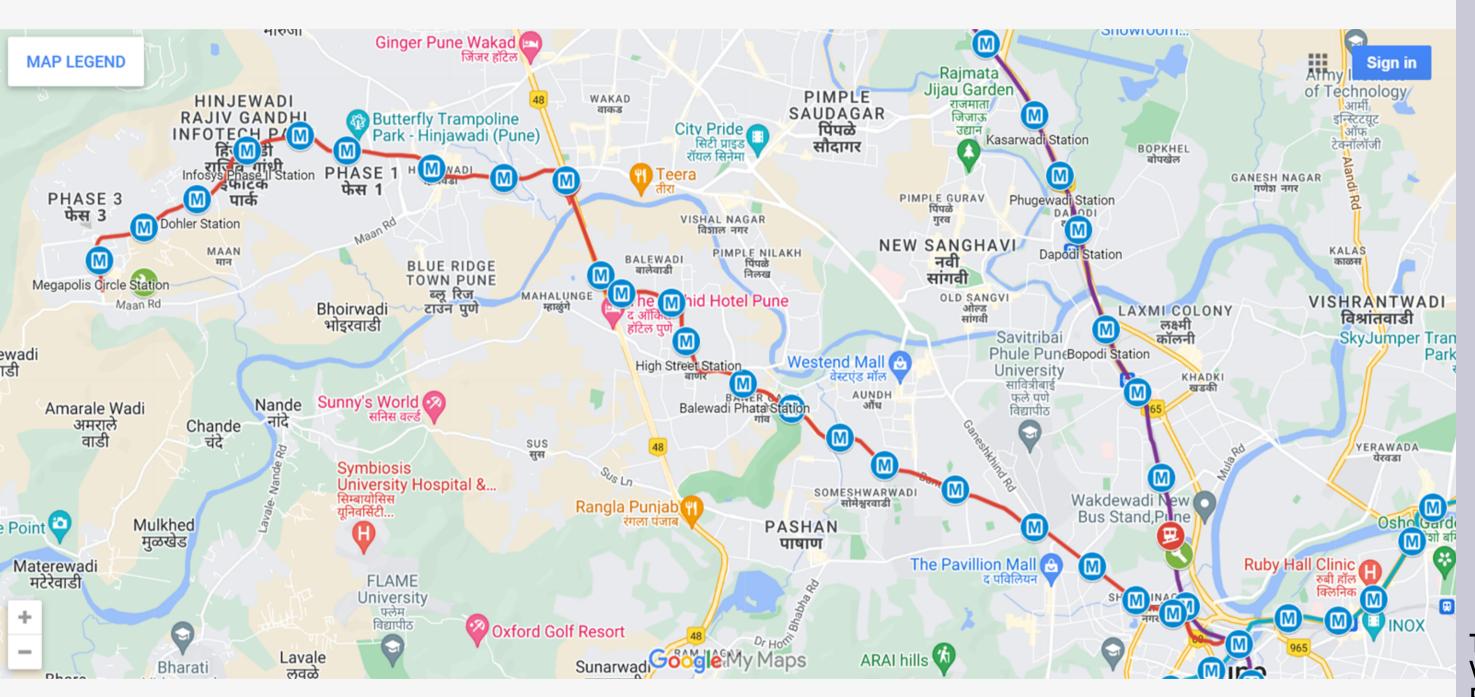

### Pune Metro Line - 3

#### **Station Names:**

**MEGAPOLIS CIRCLE EMBASSY QUADRON DOHLER INFOSYS PHASE II** WIPRO PHASE II PALL INDIA SHIVAJI CHOWK HINJEWADI WAKAD CHOWK BALEWADI STADIUM NICMAR **RAM NAGAR** LAXMI NAGAR **BALEWADI PHATA BANER GAON BANER** KRUSHI ANUSADHAN SAKAL NAGAR **UNIVERSITY** R.B.I. AGRICULTURE COLLEGE SHIVAJI NAGAR **CIVIL COURT** 

#### Metro Station:

THE FIRST PRECAST SEGMENT WAS LAUNCHED IN JULY 2022. PUNE METRO'S LINE-3 IS EXPECTED TO BE COMPLETED IN 2026