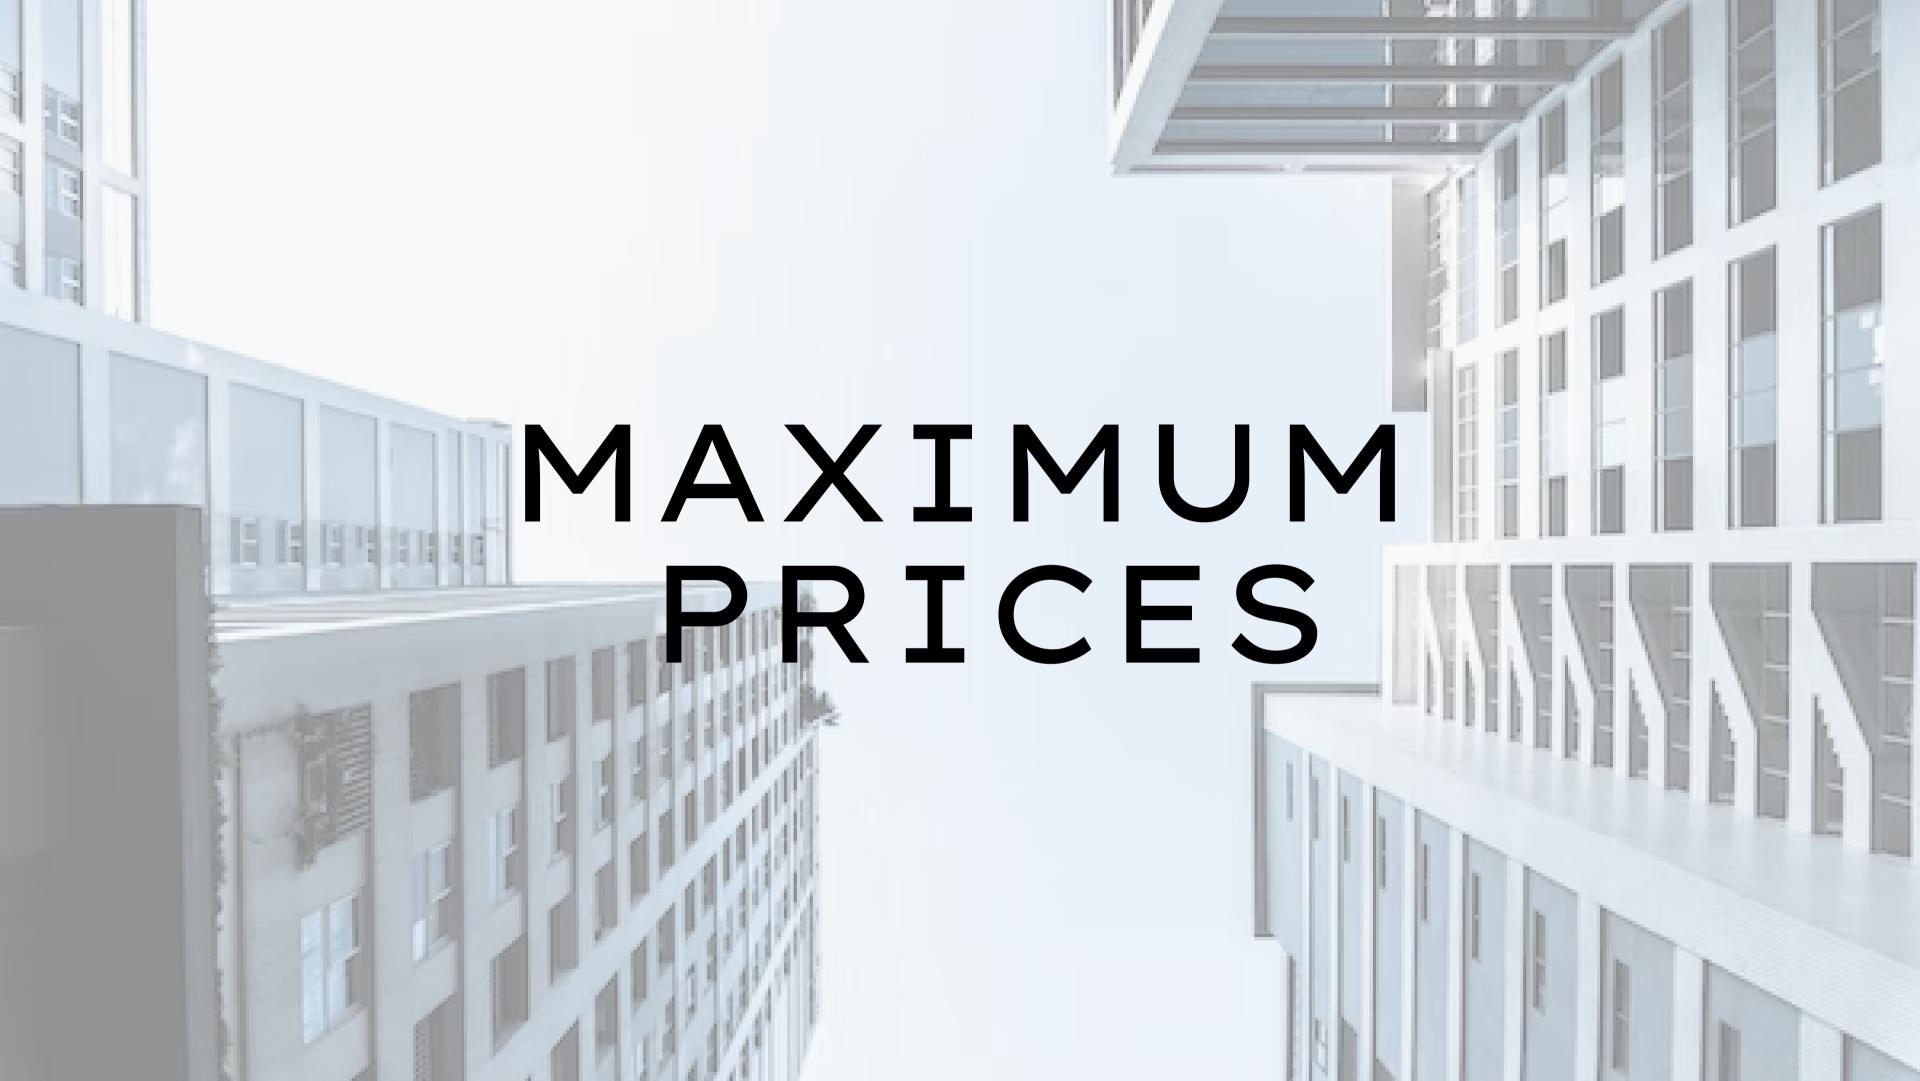

| Sr. No. | Type             | Carpet (sq. ft.) | Max Price |
|---------|------------------|------------------|-----------|
| 1       | 2BHK - Premium   | 702              | 71.5 Lac  |
| 2       | 2BHK - Luxurious | 792              | 80.5 Lac  |
| 3       | 3BHK - Premium   | 927              | 94.5 Lac  |
| 4       | 3BHK - Luxurious | 1071             | 1.105 Cr  |

\*T&C apply

\*Early Bird Price only for first 250 Platinum Tokens and booking till 21st May 2023.

\*The above price is the maximum selling price, inclusive of all taxes. The price doesn't include Society Maintenance charges. Book a token to avail the special pre-launch offer.