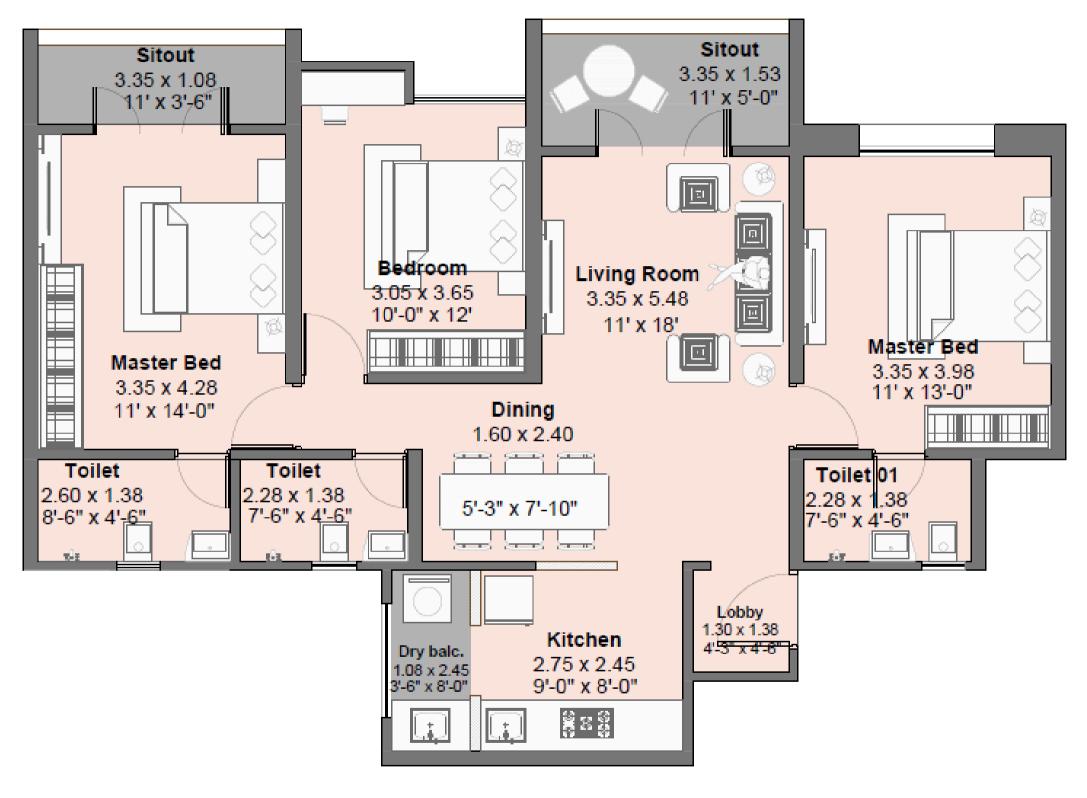

### 2 BHK- Premium-A

| Туре             | Carpet Area |        | Balcony<br>Area |       | Dry Balcony<br>Area |       | Total Carpet<br>Area |      |
|------------------|-------------|--------|-----------------|-------|---------------------|-------|----------------------|------|
|                  | Sqm         | Sqft   | Sqm             | Sqft  | Sqm                 | Sqft  | Sqm                  | Sqft |
| 2 BHK- Premium-A | 58.22       | 626.68 | 4.40            | 47.36 | 2.63                | 28.31 | 65.25                | 702  |

### 2 BHK- Luxury-A

| Туре            | Carpet Area |        | Balcony<br>Area |       | Dry Balcony<br>Area |       | Total Carpet<br>Area |      |
|-----------------|-------------|--------|-----------------|-------|---------------------|-------|----------------------|------|
|                 | Sqm         | Sqft   | Sqm             | Sqft  | Sqm                 | Sqft  | Sqm                  | Sqft |
| 2 BHK- Luxury-A | 63.23       | 680.60 | 7.68            | 82.67 | 2.63                | 28.31 | 73.54                | 792  |

### 3 BHK- Premium

| Туре           | Carpet Area |        | Balcony<br>Area |       | Dry Balcony<br>Area |       | Total Carpet<br>Area |      |
|----------------|-------------|--------|-----------------|-------|---------------------|-------|----------------------|------|
|                | Sqm         | Sqft   | Sqm             | Sqft  | Sqm                 | Sqft  | Sqm                  | Sqft |
| 3 BHK- Premium | 78.44       | 844.32 | 5.10            | 54.89 | 2.63                | 28.31 | 86.17                | 927  |

### 3 BHK- Luxury-A

| Туре            | Carpet Area |        | Balcony<br>Area |       | Dry Balcony<br>Area |       | Total Carpet<br>Area |      |
|-----------------|-------------|--------|-----------------|-------|---------------------|-------|----------------------|------|
|                 | Sqm         | Sqft   | Sqm             | Sqft  | Sqm                 | Sqft  | Sqm                  | Sqft |
| 3 BHK- Luxury-A | 88.18       | 949.16 | 8.71            | 93.75 | 2.63                | 28.31 | 99.52                | 1071 |