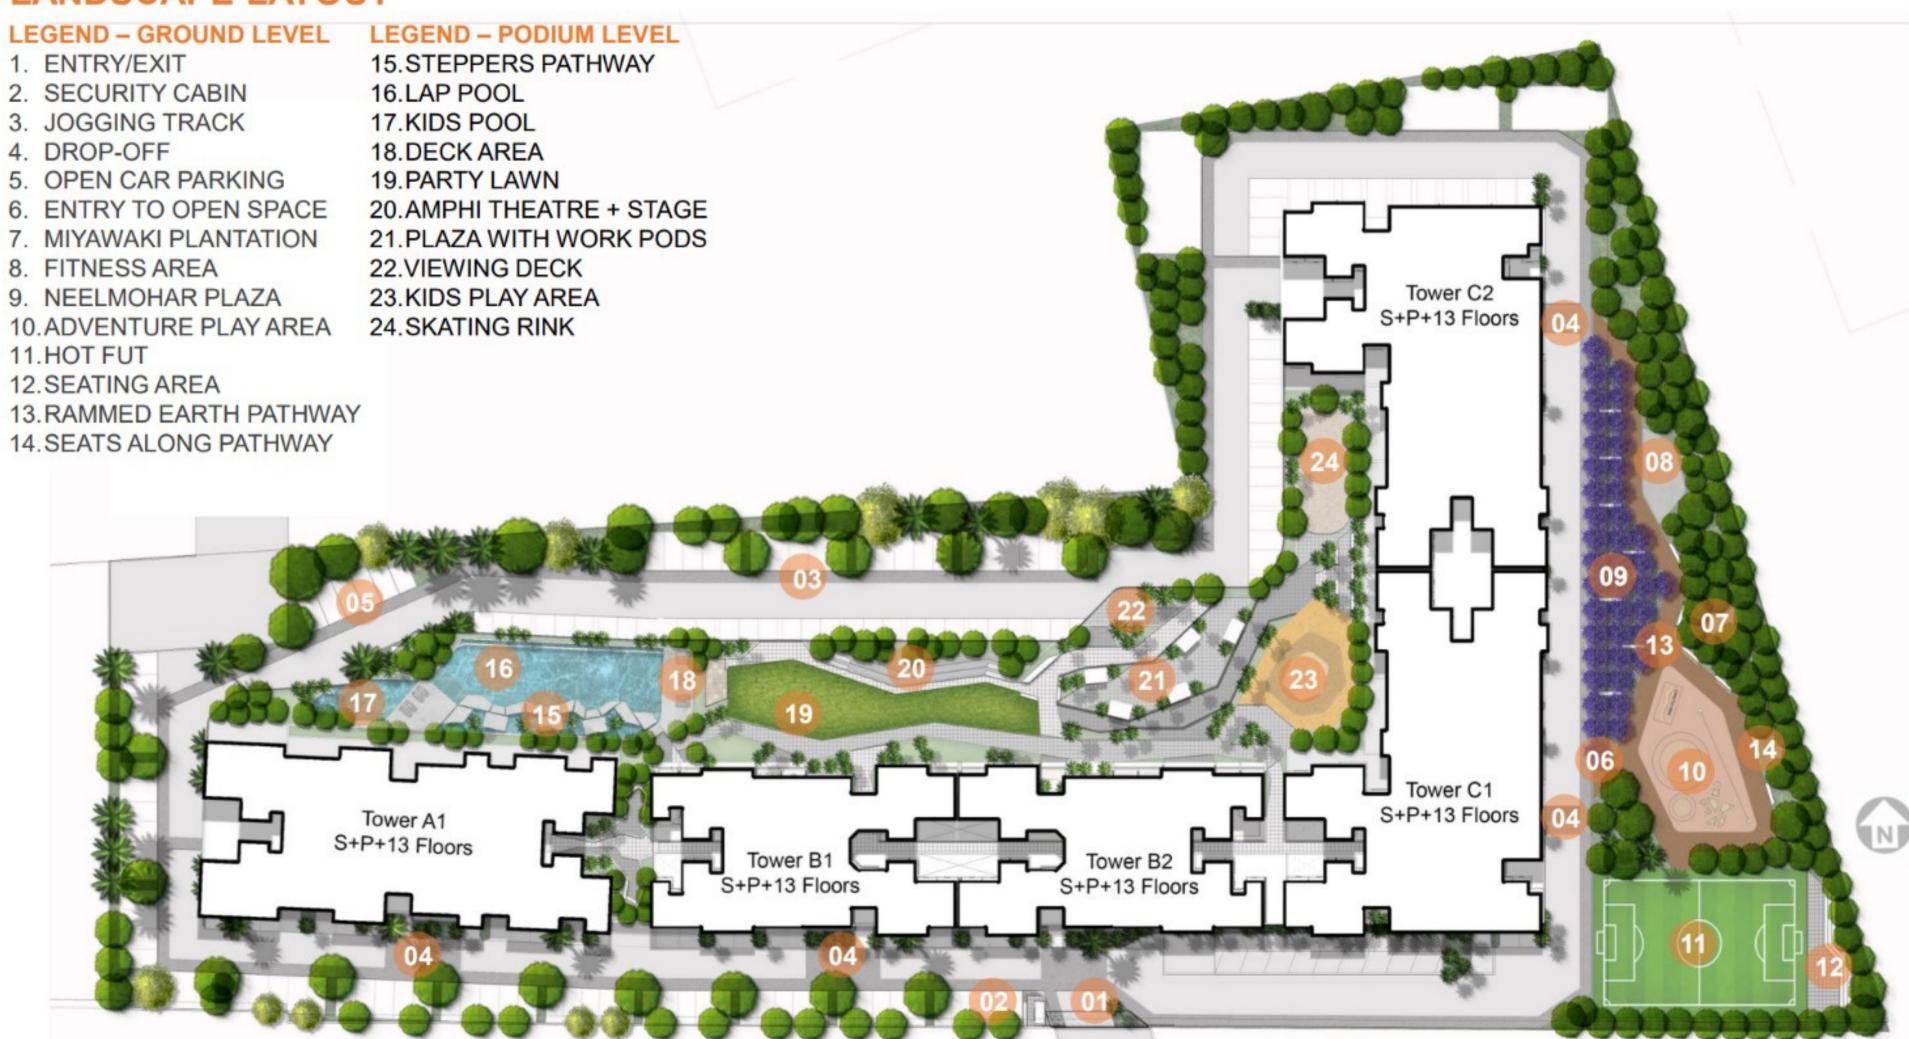

ेवरा नगर Ruby Hall Clinic, Satvik Misal House रॉयल सिनेमा D Mart Hinjawadi, Pune SHEDGE VASTI Kohinoor Codename - TT 2.0, Hinjewadi Phase 2,. वस्ती PHASE 1 CopaCabana Spice Factory Teera 🖷 फेस 1 Dr. Bhand's Nitya Hospital | BEST... स्पाइस फॅक्टरी

#### MALLS AROUND TT2.0



Eon Homes- 2 BHK and 3 BHK flats in Hinjewadi

हेक्सावेअर

तंत्रज्ञान प्रा..

टेक्नोलॉजी.

PHASE 3

फेस 3

TCS GYM

FITNESS

REGIMENT

& Fitness Hub...

PHASE 1

फेस 1

Bhoirwadi

BODKEWADI

बोडकेवाडी

MAAN

THAKAR NAGAR ठाकर नगर **Hyatt Place** 

हयात प्लेस

BLUE RIDGE TOWN PUNE ब्लू रिज

टाउन पुणे

Pune Hinjawadi

WAK

Ramada Plaza

The Orchid Hotel Pune

by Wyndham Pune..

#### RESTAURANTS AROUND TT2.0



### PETROL PUMPS AROUND TT2.0





### Master Layout

#### HIGHLIGHTS:

5 TOWERS









#### LANDSCAPE LAYOUT





# MIYAWAKI FOREST

LIVE COOL, 365 DAYS



## OUTDOOR WORK PODS

**WORK BEYOND CUBICLES** 



## CO-WORKING BUSINESS LOUNGE

ENJOY HAPPY WORKING HOURS



# HOTFUT

**LET THE GAME BEGIN** 



# INDOOR GYM

**COZ HEALTH IS WEALTH** 



### CRECHE

YOUR KIDS IN GOOD HANDS 24/7



# CO-WORKING AREA + LIBRARY

WHERE YOU WORK IN PEACE



## MINI THEATRE

**ENJOY YOUR FAVOURITE**SHOWS



### 2 BHK- Premium-A



| Туре             | Carpet Area |        | Balcony<br>Area |       | Dry Balcony<br>Area |       | Total Carpet<br>Area |      |
|------------------|-------------|--------|-----------------|-------|---------------------|-------|----------------------|------|
|                  | Sqm         | Sqft   | Sqm             | Sqft  | Sqm                 | Sqft  | Sqm                  | Sqft |