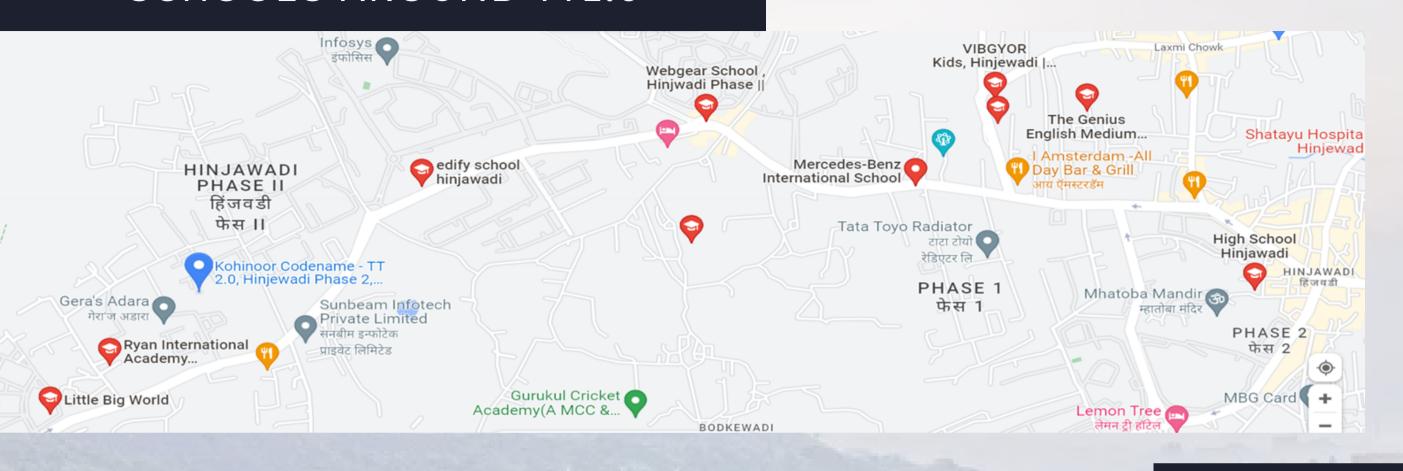

### Pune Metro Line - 3



#### **Station Names:**

**MEGAPOLIS CIRCLE EMBASSY QUADRON DOHLER INFOSYS PHASE II** WIPRO PHASE II PALL INDIA SHIVAJI CHOWK HINJEWADI WAKAD CHOWK BALEWADI STADIUM NICMAR **RAM NAGAR** LAXMI NAGAR **BALEWADI PHATA BANER GAON BANER** KRUSHI ANUSADHAN SAKAL NAGAR **UNIVERSITY** R.B.I. AGRICULTURE COLLEGE SHIVAJI NAGAR **CIVIL COURT** 

#### Metro Station:

THE FIRST PRECAST SEGMENT WAS LAUNCHED IN JULY 2022. PUNE METRO'S LINE-3 IS EXPECTED TO BE COMPLETED IN 2026

#### SCHOOLS AROUND TT2.0



#### HOSPITALS AROUND TT2.0 DMART Ther Sign in फॉरेस्ट Saijyoti Hospital & ICU Ayushree Hospital Indira Callage Search this area Marunji Hospital ADINATH कॉमर्स &.. McDonald's आदिनाथ कॉलनी Ashraya Hospital SHINDE NAGAR Phoenix Hospital शिंदे नगर Wipro Technologies Golden Care Hospital Hotel Ambience Excellency टेक्नॉलॉजीज. WAKAD ॉटेल एंबिएंस एक्सेलेन्सी Lifepoint ( DYNASTY SOCIETY Multispecialty... Hinjawadi Hospital डायनॅस्टी BHATEWARA Hotel TipTop International Hinjawadi medical सोसायटी City Pride सिटी प्राइड foundation भटेवरा नगर Ruby Hall Clinic, Satvik Misal House रॉयल सिनेमा D Mart Hinjawadi, Pune SHEDGE VASTI Kohinoor Codename - TT 2.0, Hinjewadi Phase 2,. वस्ती PHASE 1 CopaCabana Spice Factory Teera 🖷 फेस 1 Dr. Bhand's Nitya Hospital | BEST... स्पाइस फॅक्टरी

#### MALLS AROUND TT