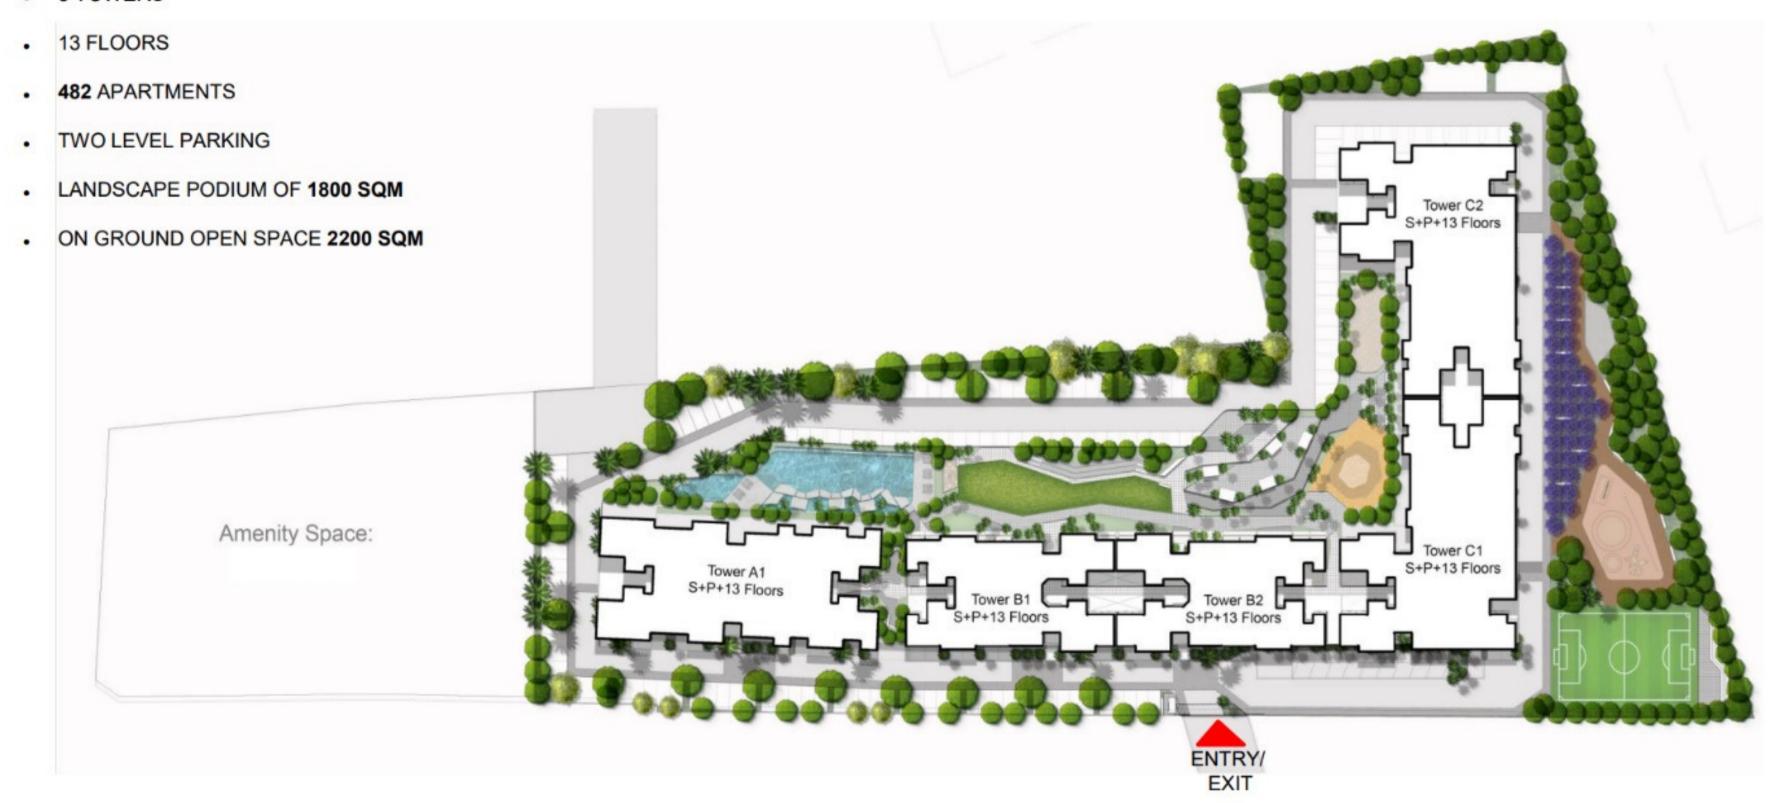

Pride सिटी प्राइड foundation भटेवरा नगर Ruby Hall Clinic, Satvik Misal House रॉयल सिनेमा D Mart Hinjawadi, Pune SHEDGE VASTI Kohinoor Codename - TT 2.0, Hinjewadi Phase 2,. वस्ती PHASE 1 CopaCabana Spice Factory Teera 🖷 फेस 1 Dr. Bhand's Nitya Hospital | BEST... स्पाइस फॅक्टरी

#### MALLS AROUND TT2.0



Eon Homes- 2 BHK and 3 BHK flats in Hinjewadi

हेक्सावेअर

तंत्रज्ञान प्रा..

टेक्नोलॉजी.

PHASE 3

फेस 3

TCS GYM

FITNESS

REGIMENT

& Fitness Hub...

PHASE 1

फेस 1

Bhoirwadi

BODKEWADI

बोडकेवाडी

MAAN

THAKAR NAGAR ठाकर नगर **Hyatt Place** 

हयात प्लेस

BLUE RIDGE TOWN PUNE ब्लू रिज

टाउन पुणे

Pune Hinjawadi

WAK

Ramada Plaza

The Orchid Hotel Pune

by Wyndham Pune..

#### RESTAURANTS AROUND TT2.0



### PETROL PUMPS AROUND TT2.0





### Master Layout

#### HIGHLIGHTS:

5 TOWERS









#### LANDSCAPE LAYOUT





# MIYAWAKI FOREST

LIVE COOL, 365 DAYS



## OUTDOOR WORK PODS

**WORK BEYOND CUBICLES** 



## CO-WORKING BUSINESS LOUNGE

ENJOY HAPPY WORKING HOURS



# HOTFUT

**LET THE GAME BEGIN** 



# INDOOR GYM

**COZ HEALTH IS WEALTH** 



### CRECHE

YOUR KIDS IN GOOD HANDS 24/7



# CO-WORKING AREA + LIBRARY

WHERE YOU WORK IN PEACE



## MINI THEATRE

**ENJOY YOUR FAVOURITE**SHOWS



### 2 BHK- Premium-A



| Туре             | Carpet Area |        | Balcony<br>Area |       | Dry Balcony<br>Area |       | Total Carpet<br>Area |      |
|------------------|-------------|--------|-----------------|-------|---------------------|-------|----------------------|------|
|                  | Sqm         | Sqft   | Sqm             | Sqft  | Sqm                 | Sqft