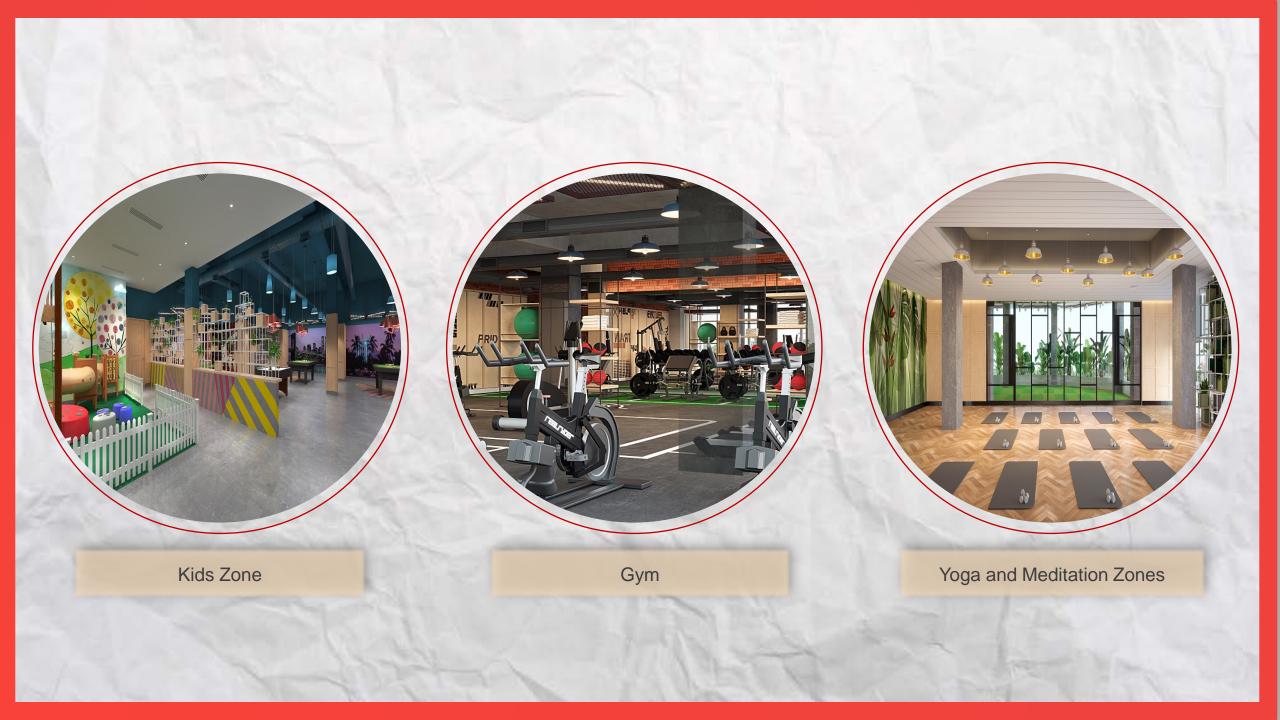

#### AN ASSORTMENT OF THE FINEST AMENITIES

#### EXCLUSIVE ZONES FOR THE LITTLE ONES

• Toddlers' Play Area

- Sand Pit & Rockclimbing Wall
- Kids' Play Area

#### PLAY WITH PASSION, PLAY HARD

- Squash, Tennis and Badminton Courts
- Half Basketball
   Court
- Cricket Pitch
- Skating Rink

EXCLUSIVE 4-LEVEL CLUBHOUSE CLUB TIERRA