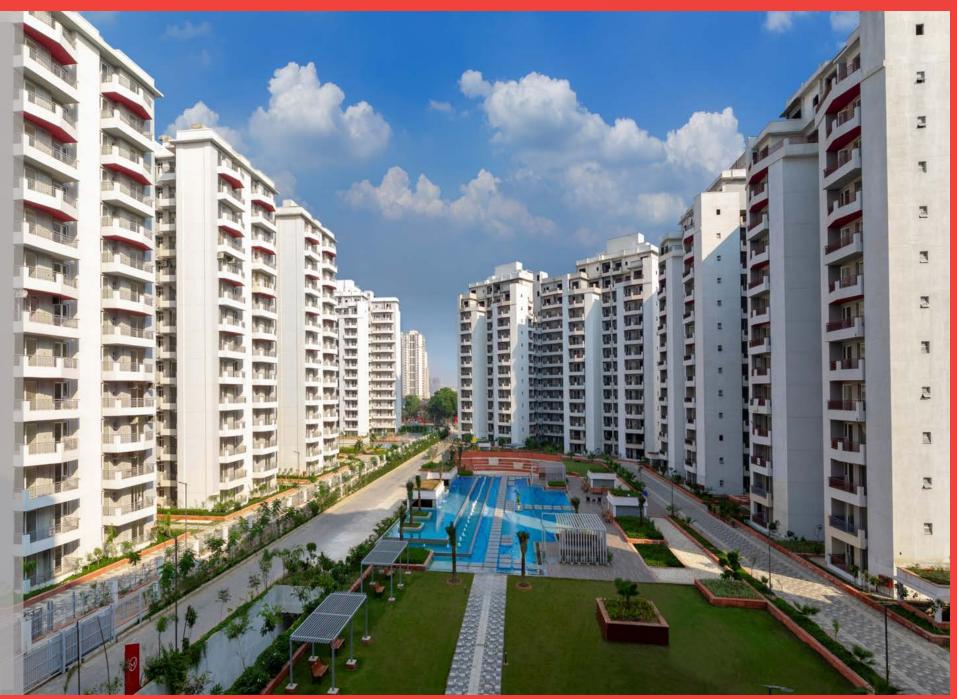

## One of the biggest land bank in Delhi

SPREAD OVER **15.575 ACRES** WITH ABUNDANT EXPANSE OF GREEN & OPEN AREA

LOCATED AT THE FUTURE GROWTH CORRIDOR SECTOR 91, GURUGRAM