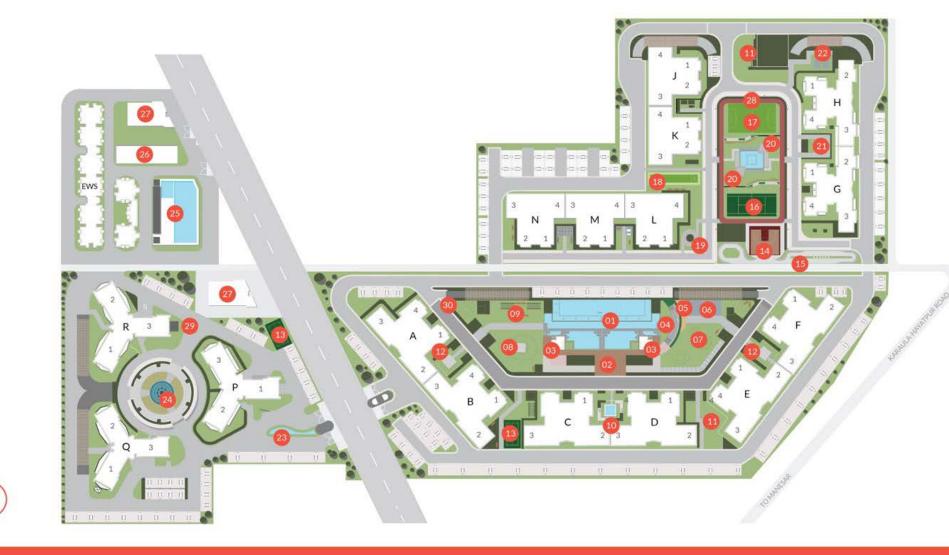

#### DESIGNED FOR A SEAMLESS EXPEREIENCE

01 Interactive Water Body 02 Wooden Deck 03 Gazebo 04 Amphitheater 05 Sand Pit & Rock Climbing Wall 06 Toddlers' Play Area

N

- 07 Kids'Play Area
  08 Sculpture Mound
  09 Calisthenic Zone
  10 Lily Pond & Seating
  11 Pet Zone
  12 Sculpture & Seating
- 13 Badminton Court 14 Half Basketball Court 15 Skating 16 Tennis Court 17 Soccer 18 Cricket Pitch
- 19 Reflexology 20 Floating sit-outs 21 Meditation Zone 22 Outdoor Exercise Zone 23 Water Wall 24 Centre Court
- 25 Club Tierra 26 Retail Zone 27 Pre School 28 Running Track 29 Barbeque Zone 30 Machan

#### AN ASSORTMENT OF THE FINEST AMENITIES