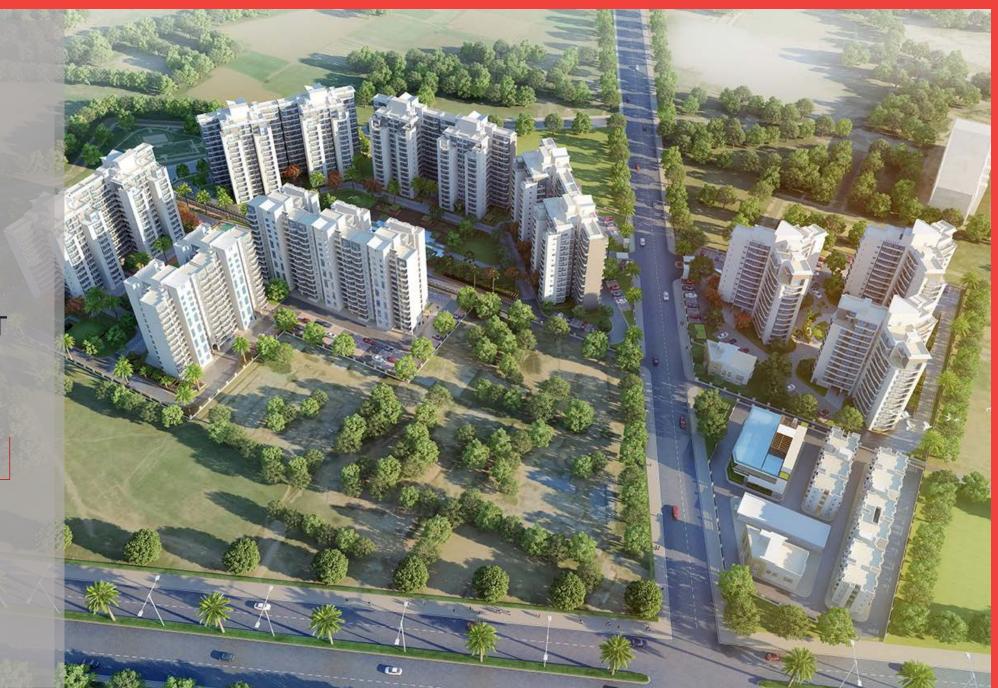

## One of the biggest land bank in Delhi

SPREAD OVER **15.575 ACRES** WITH ABUNDANT EXPANSE OF GREEN & OPEN AREA

LOCATED AT THE FUTURE GROWTH CORRIDOR SECTOR 91, GURUGRAM