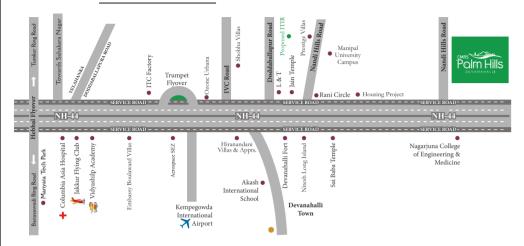

# Location Map

# Party Hall Proximity

International Airport: 10 Min drive.

Railway Station: 3 Min.

Chikkaballapur: 6Km.

Akash Inter, School& Medical College 10 Min drive.

Columbia Asia Clinic:

15 Min

Yelahanka: 20 Min drive.

Apparel Park & KIADIB Industrial area: 15 Min.

Manyata Tech Park: 40 Min.

Dabbaspet

Industrial Area: 25 Min.

Tumkur Dabbaspet

Industrial Area: 30 Min.

Proposed STRR Satellite Town

Ring Road]: 3 Min.

Raiankunte & IVĆ Road: 5 Min.

Nandi Hills: 10Km.

Devanahalli: 5 Km