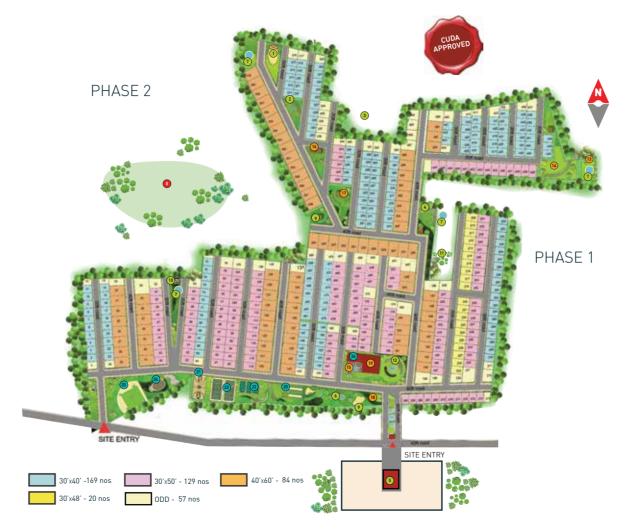

# World Class Amenities

#### Wellness Amenities

- I. Meditation Garden
- 2. Zen Garden
- 3. Goshala
- 4. Yoga Park
- 5 Holistic Health Center
- 6. Fruit Garden
- 7. Landscaped Mini Ponds
- 8. Temple & Forest
- 9. Agnihotra
- 10. Mini Hills
- 11. Organic Farm
- 12. Labyrinth Garden

### **Luxury Amenities**

- 13. Barbeque
- 14. Open Amphitheater
- 15. Swimming Pool
- 16. Senior Citizen Park
- 17. Children's Play Area
- 18. Pet Animals Park

Snooker Table Tennis

Library

Gym

19. Club House

Table Games

26. Cricket Practice Net

**Sports Amenities** 

20. Baseball Field

21. Squash Court

24. Tennis Court

25. Skating Ring

22 Baskethall Court

23. Badminton Court