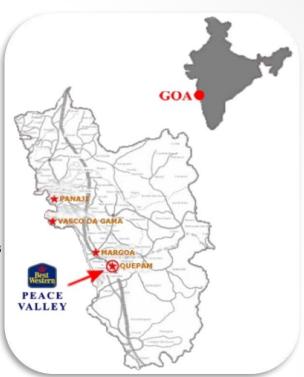

# **Distances**

- Airport-40 Minutes
- ❖ Beach (Mabore)-15 Minutes
- ❖ Beach (Colva)-20 Minutes
- Railway Station (Margaon) 15 Minutes
- ❖ Bus Stand (Margaon) 15 minutes
- ❖ River Walking Distance