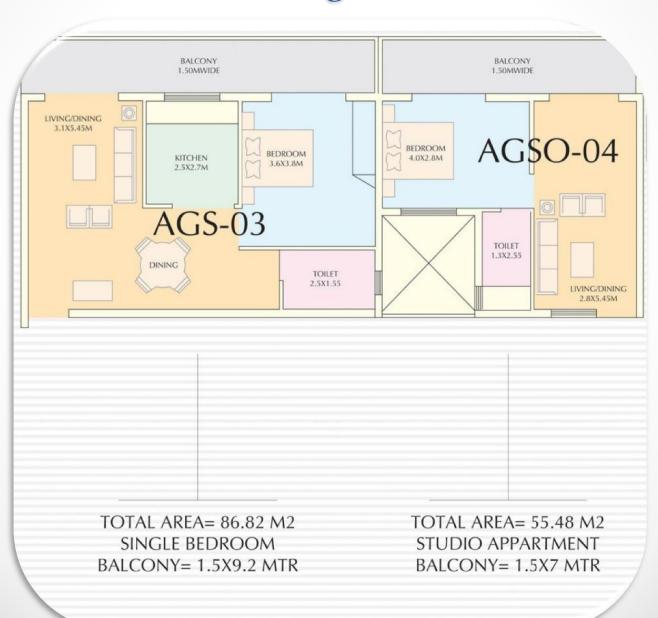

vening meetings!
A Toast to be raised for a Friend!





# Discotheque



So slide on those 8 inch platform shoes, slip into those psychedelic purple polyester bellbottoms, and get your groove on, foxy momma, at To's Boogie Night Disco A-Go-Go. Gold chains, butterfly collars and shimmering satin is a MUST.





#### Overview



Open Spaces, Lush -Green Forests
Each Home keeping up its own Privacy
A Piece of Nature's Paradise
But Luxury of a Star Resort.
Life 's perfect Moments are
spent
At Peace Valley





# **Apartment Front view**



# Lush Green Landscaped Gardens facing the apartments





## **Apartment Interiors**



A tiring journey but going Home on a Holiday is just a
Perfect Peace of Mind that
"All is Well"
at My Home at Peace Valley.





# Floor Plans Studio & Single Bedroom







# Floor Plan Double Bedroom







# **Distances**

- Airport-40 Minutes
- ❖ Beach (Mabore)-15 Minutes
- ❖ Beach (Colva)-20 Minutes
- Railway Station (Margaon) 15 Minutes
- ❖ Bus Stand (Margaon) 15 minutes
- ❖ River Walking Distance



# **Rental Income**

Unique Business Model for Assured Returns through Revenue Sharing and Owners' Central Pool System

| Calculation of Revenue sharing of 1BHK apartment     |         |         |         |        |
|------------------------------------------------------|---------|---------|---------|--------|
| Occupancy                                            | 70%     | 60%     | 50%     | 40%    |
| Room nights                                          | 255.5   | 219     | 182.5   | 146    |
| Room Rate