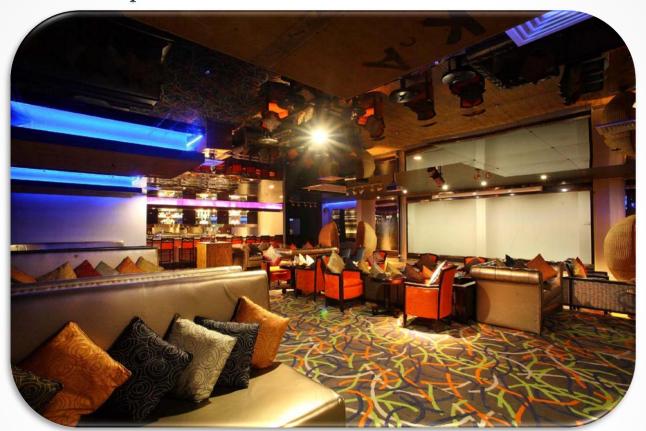

# Discotheque

So slide on those 8 inch platform shoes, slip into those psychedelic purple polyester bellbottoms, and get your groove on, foxy momma, at To's Boogie Night Disco A-Go-Go. Gold chains, butterfly collars and shimmering satin is a MUST.