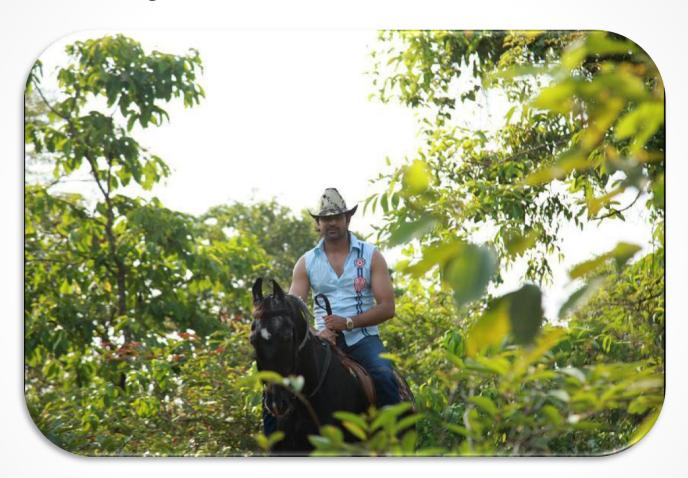

## **Horse Riding**

A hug or a ride with stallion star 'Prince' is a perfect blend with the nature and the feeling of the in-depth warmth of love.