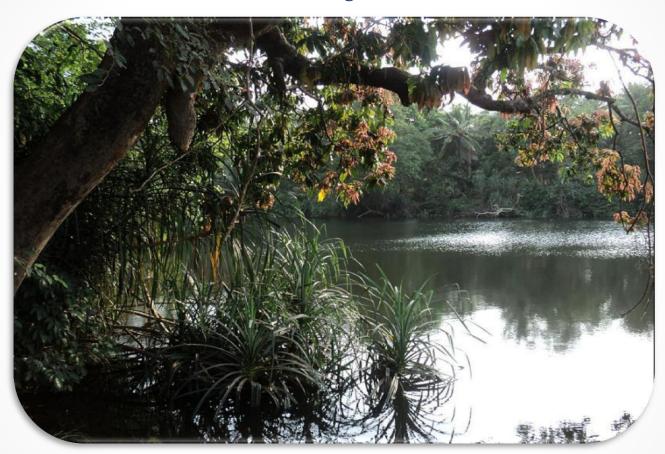

## The Back Waters - At a Walking Distance

How I wish I had the time to stand and stare
At the tranquil rivers created by
God - Just Discovered
Peace Valley Has Treasures
Hidden From the world!