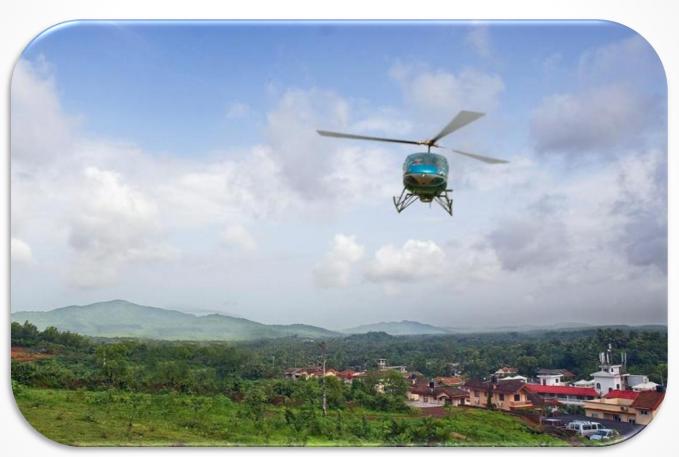

# On Site Helicopter

Fly in the valley as your spirit clamors to soar high In the sky & break free!