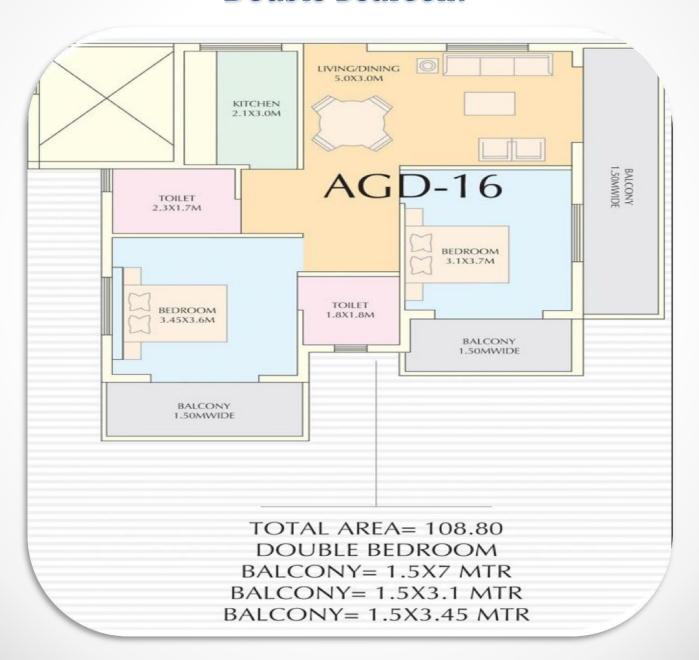

ed for a Friend!





# Discotheque



So slide on those 8 inch platform shoes, slip into those psychedelic purple polyester bellbottoms, and get your groove on, foxy momma, at To's Boogie Night Disco A-Go-Go. Gold chains, butterfly collars and shimmering satin is a MUST.





#### Overview



Open Spaces, Lush -Green Forests
Each Home keeping up its own Privacy
A Piece of Nature's Paradise
But Luxury of a Star Resort.
Life 's perfect Moments are
spent
At Peace Valley





# **Apartment Front view**



# Lush Green Landscaped Gardens facing the apartments





## **Apartment Interiors**



A tiring journey but going Home on a Holiday is just a
Perfect Peace of Mind that
"All is Well"
at My Home at Peace Valley.





# Floor Plans Studio & Single Bedroom







# Floor Plan Double Bedroom







# **Distances**

- Airport-40 Minutes
- ❖ Beach (Mabore)-15 Minutes
- ❖ Beach (Colva)-20 Minutes
- Railway Station (Margaon) 15 Minutes
- ❖ Bus Stand (Margaon) 15 minutes
- ❖ River Walking Distance



# **Rental Income**

Unique Business Model for Assured Returns through Revenue Sharing and Owners' Central Pool System

| Calculation of Revenue sharing of 1BHK apartment     |         |         |         |        |
|------------------------------------------------------|---------|---------|---------|--------|
| Occupancy                                            | 70%     | 60%     | 50%     | 40%    |
| Room nights                                          | 255.5   | 219     | 182.5   | 146    |
| Room Rate                                            | 6000    | 6000    | 6000    | 60