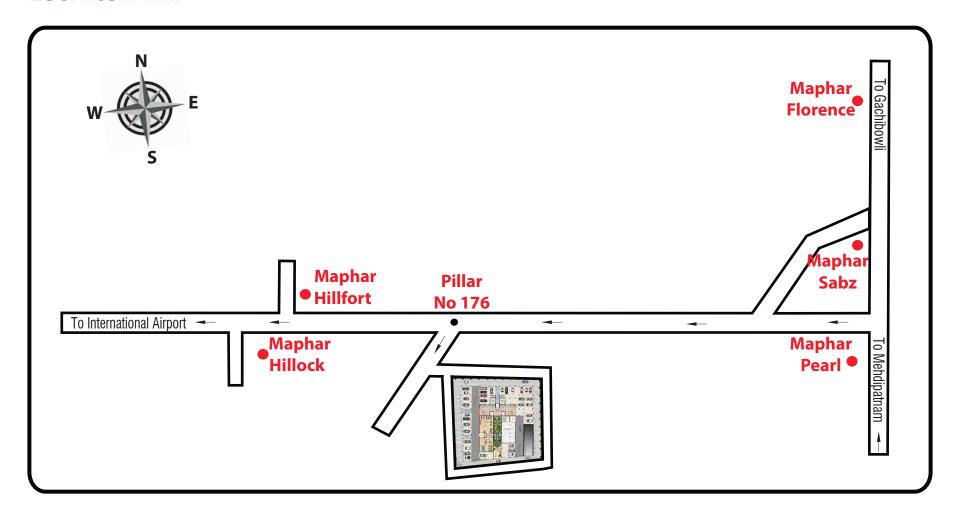

## **LOCATION MAP**

### PROXIMITY TO MAPHAR'S SERENE

9 Kms to Hyderabad Railway Station 116 Kms to International Airport 15 Kms to Nehru Expressway 3.5 Kms to Mehdipatnam 0.5 Kms to PVNR Expressway