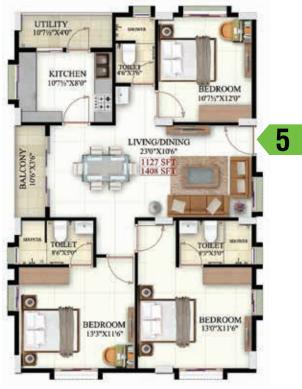

KITCHEN

84½°X12'3"

UTILITY 84%X40

FLAT TYPE 8 - WEST FACING 3BHK SUPET BUILT AREA 1550 SFT BUILT UP AREA 1240 SFT

FLAT TYPE 5 - EAST FACING 3BHK SUPER BUILT AREA 1408 SFT BUILT UP AREA 1127 SFT