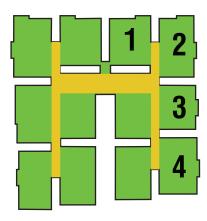

be so self-contained with a fully equipped gymnasium, indoor games facility and many more amenities to give you a lifestyle that is truly unmatched.

If you've always believed in high quality living, it's time to put your beliefs into action. Maphar's Serene offers you a lifestyle that is too good to resist at an ideal location.



Billiards Room | Table Tennis | Basketball Post | Badminton Court | Outdoor Children's Play Area | Waiting - Lounge for Visitors | Multi Purpose Hall | Fire Protection System in Cellar | Water Features | Landscaped Garden | Well Lit Decorated Entrance | Service Elevator | CCTV System in common areas | Two Level Car Parking

# **TYPICAL FLOOR PLAN**



# FLAT FLOOR PLAN AND AREA



FLAT TYPE 1 - EAST FACING 3BHK SUPER BUILT AREA 1488 SFT BUILT UP AREA 1191 SFT



BEDROOM
1307X1916

BEDROOM
1307X1916

BEDROOM
12767X1194

TOLLE
707X19

BEDROOM
12767X1194

TOLLE
707X19

BEDROOM
12767X1194

TOLLE
707X19

BEDROOM
12767X1194

TOLLE
707X19

TOLLE
707X

FLAT TYPE 2 - WEST FACING 3BHK SUPER BUILT AREA 1597 SFT BUILT UP AREA 1278 SFT



FLAT TYPE 3 - WEST FACING 2BHK SUPET BUILT AREA 1232 SFT BUILT UP AREA 986 SFT





FLAT TYPE 4 - WEST FACING 3BHK SUPER BUILT AREA 1633 SFT BUILT UP AREA 1307 SFT

# FLAT FLOOR PLAN AND AREA



FLAT TYPE 7 - WEST FACING 2BHK SUPER BUILT AREA 1195 SFT BUILT UP AREA 956 SFT



FLAT TYPE 6 - EAST FACING 2BHK SUPER BUILT AREA 1195 SFT BUILT UP AREA 956 SFT

DRESS

TOILET

4'10\/2"X3

BEDROOM

DINING

12'15''X10'3"

BEDROOM

13'0'X11'0'

10'10%"X11'7%"

BALCONY 110'X36" DRAWING 10'6"X17'0"

956 SFT 1195 SFT

KITCHEN

84½°X12'3"