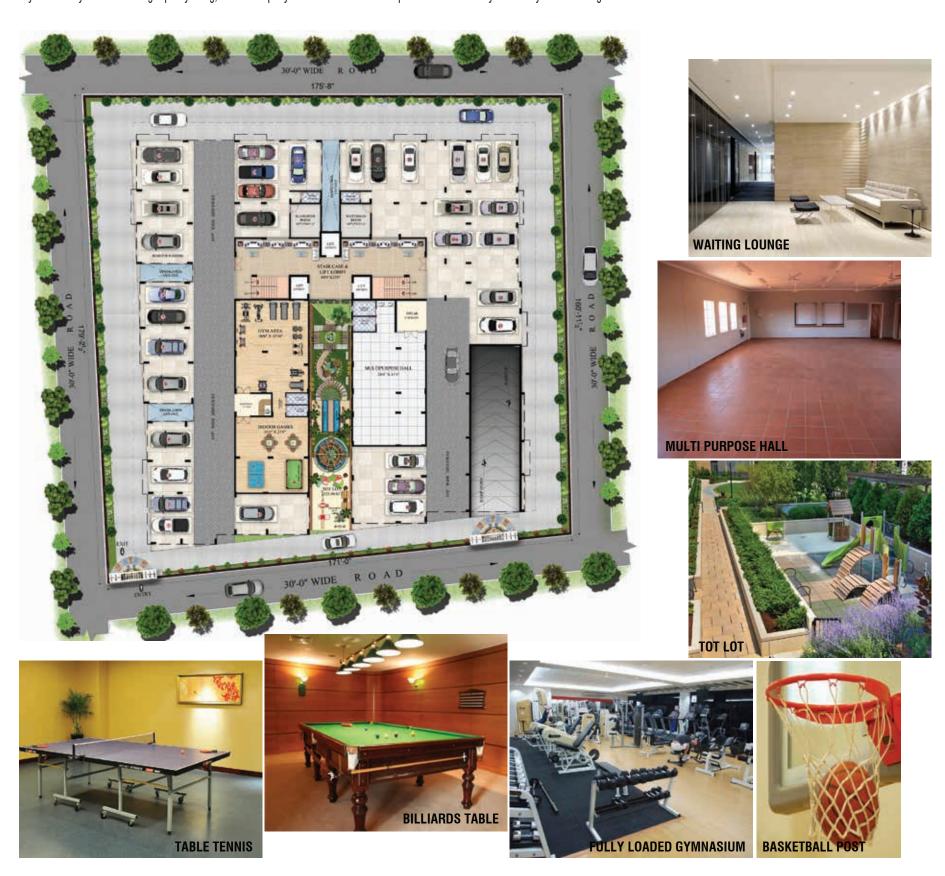

## **COME HOME TO A TRUELY SERENE LIFESTYE**

Maphar Serene's every aspect is thoughtfully designed - be it the ornate lobby, the lush greenary or even the waiting lounge. Your home will be so self-contained with a fully equipped gymnasium, indoor games facility and many more amenities to give you a lifestyle that is truly unmatched.

If you've always believed in high quality living, it's time to put your beliefs into action. Maphar's Serene offers you a lifestyle that is too good to resist at an ideal location.

Billiards Room | Table Tennis | Basketball Post | Badminton Court | Outdoor Children's Play Area | Waiting - Lounge for Visitors | Multi Purpose Hall | Fire Protection System in Cellar | Water Features | Landscaped Garden | Well Lit Decorated Entrance | Service Elevator | CCTV System in common areas | Two Level Car Parking