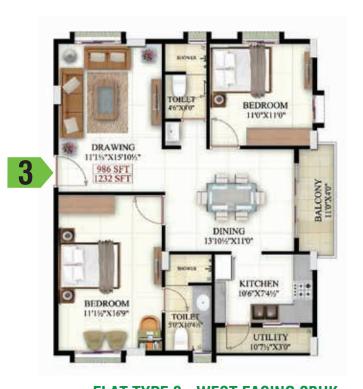

BEDROOM
12767X1194

TOLLE
707X19

BEDROOM
12767X1194

TOLLE
707X19

TOLLE
707X

FLAT TYPE 2 - WEST FACING 3BHK SUPER BUILT AREA 1597 SFT BUILT UP AREA 1278 SFT

FLAT TYPE 3 - WEST FACING 2BHK SUPET BUILT AREA 1232 SFT BUILT UP AREA 986 SFT