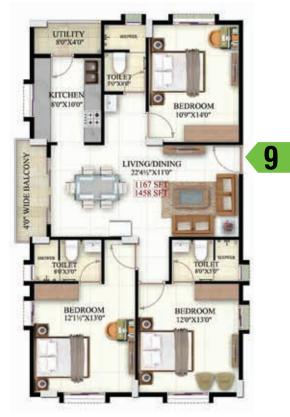

# FLAT FLOOR PLAN AND AREA

FLAT TYPE 9 - EAST FACING 3BHK SUPER BUILT AREA 1458 SFT BUILT UP AREA 1167 SFT

FLAT TYPE 10 - EAST FACING 3BHK SUPER BUILT AREA 1543 SFT BUILT UP AREA 1235 SFT

DRESS #10%\*XY1%\*