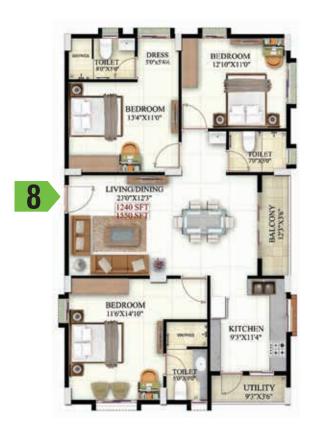

KITCHEN

84½°X12'3"

UTILITY 84%X40

FLAT TYPE 8 - WEST FACING 3BHK SUPET BUILT AREA 1550 SFT BUILT UP AREA 1240 SFT

FLAT TYPE 5 - EAST FACING 3BHK SUPER BUILT AREA 1408 SFT BUILT UP AREA 1127 SFT