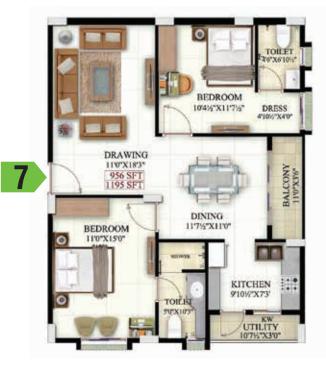

# FLAT FLOOR PLAN AND AREA

FLAT TYPE 7 - WEST FACING 2BHK SUPER BUILT AREA 1195 SFT BUILT UP AREA 956 SFT

FLAT TYPE 6 - EAST FACING 2BHK SUPER BUILT AREA 1195 SFT BUILT UP AREA 956 SFT

DRESS

TOILET

4'10\/2"X3

BEDROOM

DINING

12'15''X10'3"

BEDROOM

13'0'X11'0'

10'10%"X11'7%"

BALCONY 110'X36" DRAWING 10'6"X17'0"

956 SFT 1195 SFT

KITCHEN

84½°X12'3"

UTILITY 84%X40

FLAT TYPE 8 - WEST FACING 3BHK SUPET BUILT AREA 1550 SFT BUILT UP AREA 1240 SFT

FLAT TYPE 5 - EAST FACING 3BHK SUPER BUILT AREA 1408 SFT BUILT UP AREA 1127 SFT