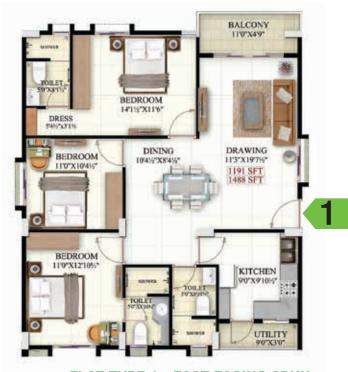

# FLAT FLOOR PLAN AND AREA

FLAT TYPE 1 - EAST FACING 3BHK SUPER BUILT AREA 1488 SFT BUILT UP AREA 1191 SFT

BEDROOM
1307X1916

BEDROOM
1307X1916

BEDROOM
12767X1194

TOLLE
707X19

BEDROOM
12767X1194

TOLLE
707X19