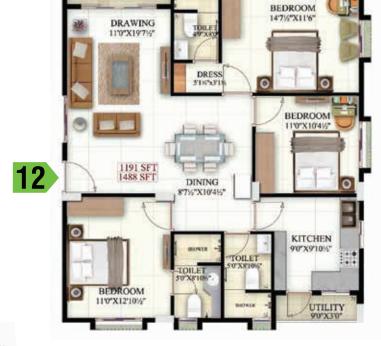

FLAT TYPE 11 - EAST FACING 3BHK SUPET BUILT AREA 1728 SFT BUILT UP AREA 1383 SFT

BALCONY 110°X4'9°

FLAT TYPE 12 - WEST FACING 3BHK
SUPER BUILT AREA 1488 SFT
BUILT UP AREA 1191 SFT