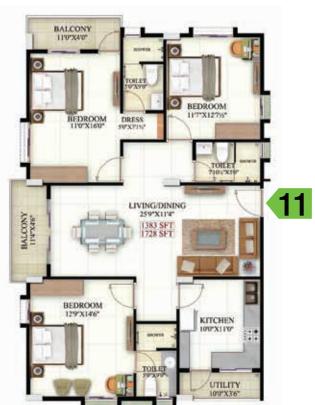

FLAT TYPE 11 - EAST FACING 3BHK SUPET BUILT AREA 1728 SFT BUILT UP AREA 1383 SFT

BALCONY 110°X4'9°

FLAT TYPE 12 - WEST FACING 3BHK
SUPER BUILT AREA 1488 SFT
BUILT UP AREA 1191 SFT