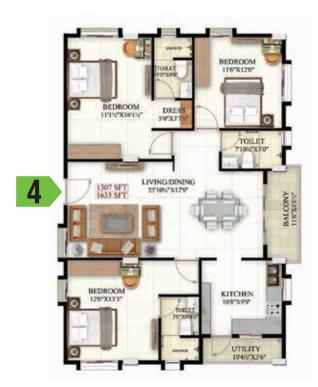

# FLAT FLOOR PLAN AND AREA

FLAT TYPE 1 - EAST FACING 3BHK SUPER BUILT AREA 1488 SFT BUILT UP AREA 1191 SFT

BEDROOM
1307X1916

BEDROOM
1307X1916

BEDROOM
12767X1194

TOLLE
707X19

BEDROOM
12767X1194

TOLLE
707X19

BEDROOM
12767X1194

TOLLE
707X19

BEDROOM
12767X1194

TOLLE
707X19

TOLLE
707X

FLAT TYPE 2 - WEST FACING 3BHK SUPER BUILT AREA 1597 SFT BUILT UP AREA 1278 SFT

FLAT TYPE 3 - WEST FACING 2BHK SUPET BUILT AREA 1232 SFT BUILT UP AREA 986 SFT

FLAT TYPE 4 - WEST FACING 3BHK SUPER BUILT AREA 1633 SFT BUILT UP AREA 1307 SFT