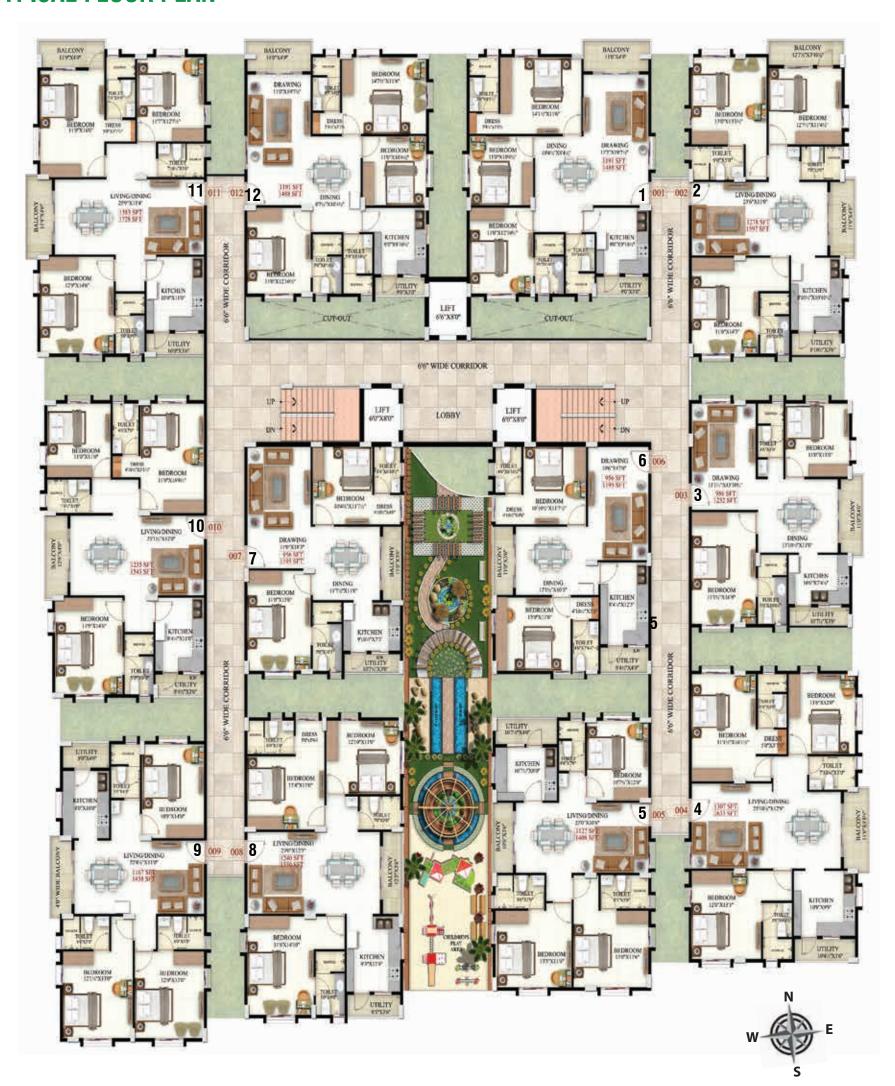

# **TYPICAL FLOOR PLAN**

# FLAT FLOOR PLAN AND AREA

FLAT TYPE 1 - EAST FACING 3BHK SUPER BUILT AREA 1488 SFT BUILT UP AREA 1191 SFT

BEDROOM
1307X1916

BEDROOM
1307X1916

BEDROOM
12767X1194

TOLLE
707X19

BEDROOM
12767X1194

TOLLE
707X19

BEDROOM
12767X1194

TOLLE
707X19

BEDROOM
12767X1194

TOLLE
707X19

TOLLE
707X

FLAT TYPE 2 - WEST FACING 3BHK SUPER BUILT AREA 1597 SFT BUILT UP AREA 1278 SFT

FLAT TYPE 3 - WEST FACING 2BHK SUPET BUILT AREA 1232 SFT BUILT UP AREA 986 SFT

FLAT TYPE 4 - WEST FACING 3BHK SUPER BUILT AREA 1633 SFT BUILT UP AREA 1307 SFT

# FLAT FLOOR PLAN AND AREA

FLAT TYPE 7 - WEST FACING 2BHK SUPER BUILT AREA 1195 SFT BUILT UP AREA 956 SFT

FLAT TYPE 6 - EAST FACING 2BHK SUPER BUILT AREA 1195 SFT BUILT UP AREA 956 SFT

DRESS

TOILET

4'10\/2"X3

BEDROOM

DINING

12'15''X10'3"

BEDROOM

13'0'X11'0'

10'10%"X11'7%"

BALCONY 110'X36" DRAWING 10'6"X17'0"

956 SFT 1195 SFT

KITCHEN

84½°X12'3"

UTILITY 84%X40

FLAT TYPE 8 - WEST FACING 3BHK SUPET BUILT AREA 1550 SFT BUILT UP AREA 1240 SFT

FLAT TYPE 5 - EAST FACING 3BHK SUPER BUILT AREA 1408 SFT BUILT UP AREA 1127 SFT

# FLAT FLOOR PLAN AND AREA

FLAT TYPE 9 - EAST FACING 3BHK SUPER BUILT AREA 1458 SFT BUILT UP AREA 1167 SFT

FLAT TYPE 10 - EAST FACING 3BHK SUPER BUILT AREA 1543 SFT BUILT UP AREA 1235 SFT

DRESS #10%\*XY1%\*

BEDROOM 11'0"X16'4%"

> KITCHEN 84% XII 0

> > UTILITY 84%\*X3%\*

LIVING/DINING 23'1%"X12'0" 10

BEDROOM 110°X110°

BEDROOM

11'9"X14'6"

TOILET

FLAT TYPE 11 - EAST FACING 3BHK SUPET BUILT AREA 1728 SFT BUILT UP AREA 1383 SFT

BALCONY 110°X4'9°

FLAT TYPE 12 - WEST FACING 3BHK
SUPER BUILT AREA 1488 SFT
BUILT UP AREA 1191 SFT