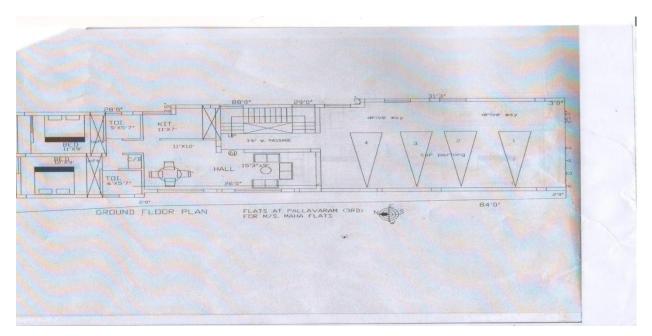

## Pallavaram 4th Street

(Ready To Occupied)

- F1 1060 SQFT 2 BHK
- F2 850 SQFT 2 BHK
- S1 1020 SQFT 2 BHK
- S2 725 SQFT 2 BHK
- PER SQFT RATE 4,300/-
- CAR PARKING 2,00,000/-

EB WATER DRAINAGE REGISRATION - 2,00,000/-

## Ground Floor:



## 1<sup>st</sup> Floor:

| FIRST FLOOR PLAN<br>FOR M/S. MAHA FLATS<br>* | 9:0° 9:0° 29:0° 31/3°   101 101 101 101 101   117 117 117 117 101 101   117 117 117 117 101 101 101   117 117 117 117 101 101 101 101 101 101 101 101 101 101 101 101 101 101 101 101 101 101 101 101 101 101 101 101 101 101 101 101 101 101 101 101 101 101 101 101 101 101 101 101 101 101 101 101 101 101 101 101 101 101 101 101 101 101 101 101 101 101 101 101 101 101 101 101 101 101 101 |  |
|----------------------------------------------|--------------------------------------------------------------------------------------------------------------------------------------------------------------------------------------------------------------------------------------------------------------------------------------------