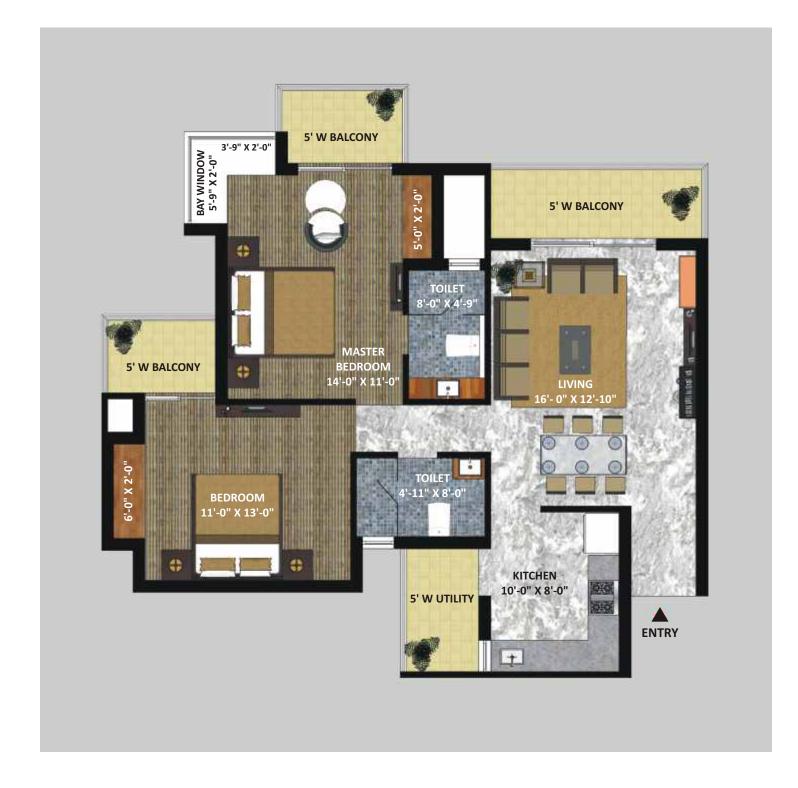

# 2 BHK - TYPE II

- LIVING / DINING 2 BEDROOMS 2 TOILETS KITCHEN
- BALCONY (EVERY ROOM) BAY WINDOW (MASTER BEDROOM)

SUPER AREA: 1516 SQ. FT. (140.84 SQ. M.)

1 SQ. M. = 10.764 SQ. FT.