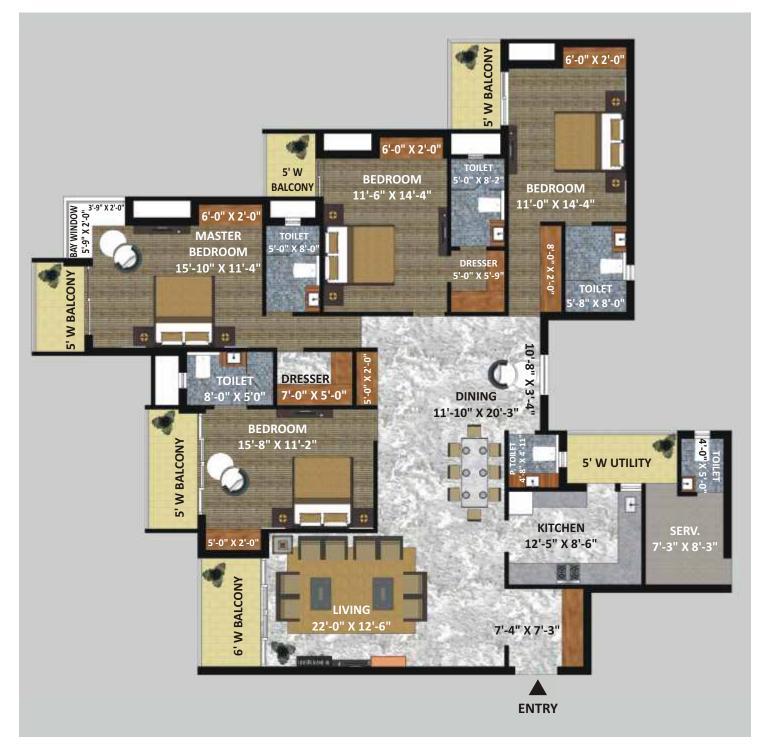

SUPER AREA: 3135 SQ. FT. (291.25 SQ. M.)

1 SQ. M. = 10.764 SQ. FT.

All specifications, designs, layouts, conditions are only indicative as some of these can be changed at the discretion of the builder

- 4 BHK+SERV TYPE II LIVING / DINING 4 BEDROOMS 4 TOILETS 2 DRESSER ROOMS POWDER TOILET
  - KITCHEN BALCONY (EVERY ROOM) BAY WINDOW (MASTER BEDROOM)
  - SERVANT ROOM WITH TOILET

SUPER AREA: 3135 SQ. FT. (291.25 SQ. M.)

1 SQ. M. = 10.764 SQ. FT.

The legendry name renowned for its world-class real estate development, SHRI Group had began its journey way back in 1931. Guided by the philosophy of collective growth, SHRI Group has been shaping landscapes and lives in Mathura region by not just building homes, but by developing value-added, master-planned communities.