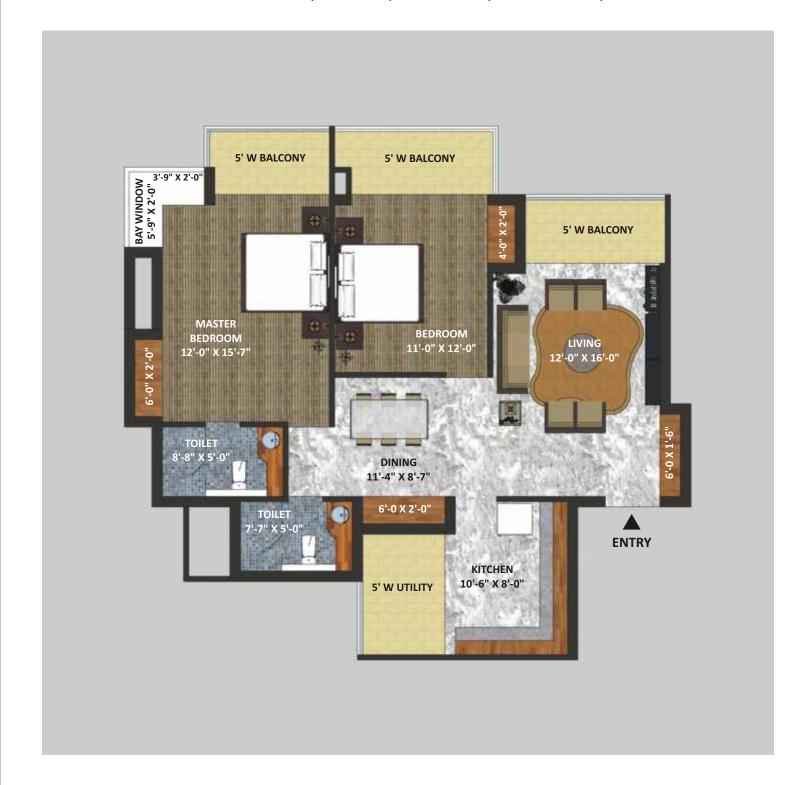

- 2 BHK TYPE VI LIVING / DINING 2 BEDROOMS 2 TOILETS KITCHEN
  - BALCONY (EVERY ROOM) BAY WINDOW (MASTER BEDROOM)

SUPER AREA: 1352 SQ. FT. (125.60 SQ. M.)

1 SQ. M. = 10.764 SQ. FT.