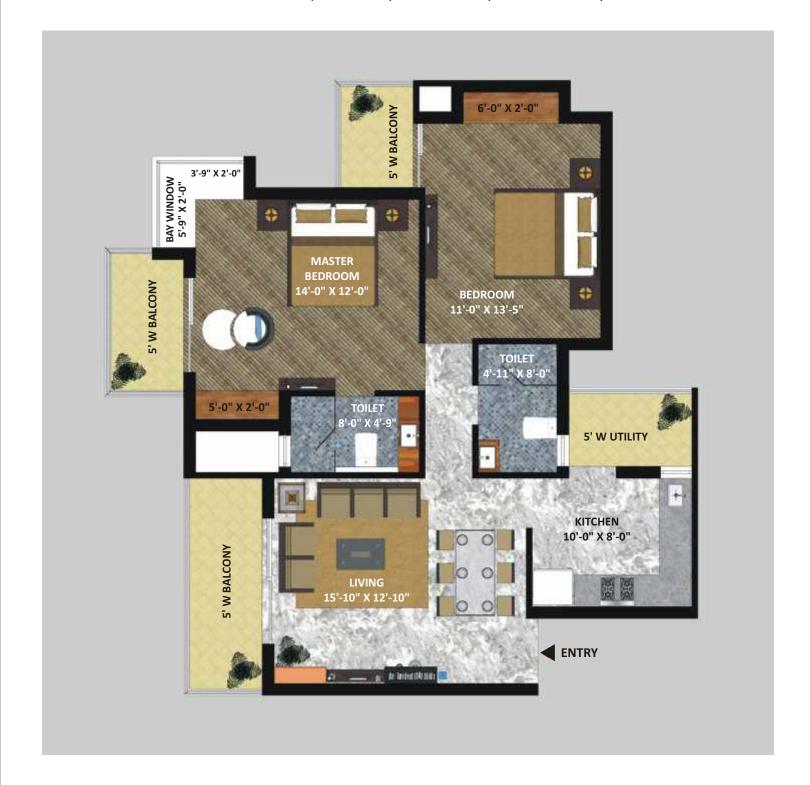

# 2 BHK - TYPE V • LIVING / DINING • 2 BEDROOMS • 2 TOILETS • KITCHEN • BALCONY (EVERY ROOM) • BAY WINDOW (MASTER BEDROOM)

SUPER AREA: 1352 SQ. FT. (125.60 SQ. M.)

1 SQ. M. = 10.764 SQ. FT.

All specifications, designs, layouts, conditions are only indicative as some of these can be changed at the discretion of the builder