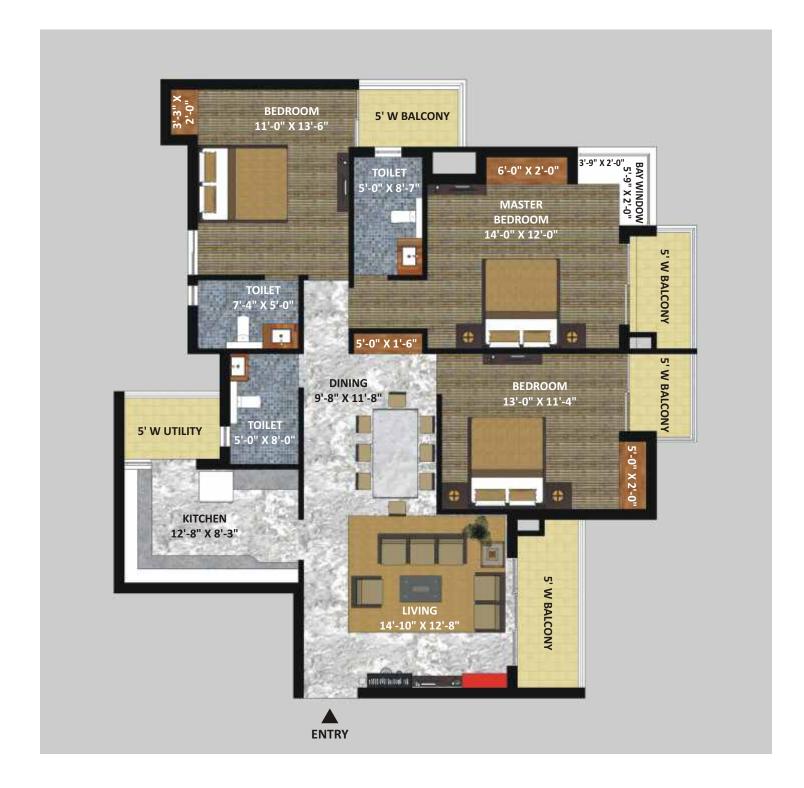

# 3 BHK - TYPE I

- LIVING / DINING 3 BEDROOMS 3 TOILETS KITCHEN
- BALCONY (EVERY ROOM) BAY WINDOW (MASTER BEDROOM)

SUPER AREA: 1874 SQ. FT. (174.10 SQ. M.)

1 SQ. M. = 10.764 SQ. FT.

All specifications, designs, layouts, conditions are only indicative as some of these can be changed at the discretion of the builder

- 3 BHK TYPE II LIVING / DINING 3 BEDROOMS 3 TOILETS KITCHEN
  - BALCONY (EVERY ROOM) BAY WINDOW (MASTER BEDROOM)

SUPER AREA: 1930 SQ. FT. (179.30 SQ. M.)

1 SQ. M. = 10.764 SQ. FT.

# 3 BHK - TYPE III • LIVING / DINING • 3 BEDROOMS • 3 TOILETS • KITCHEN • BALCONY (EVERY ROOM) • BAY WINDOW (MASTER BEDROOM)

SUPER AREA: 1930 SQ. FT. (179.30 SQ. M.)

1 SQ. M. = 10.764 SQ. FT.

All specifications, designs, layouts, conditions are only indicative as some of these can be changed at the discretion of the builder

# 3 BHK - TYPE IV • LIVING / DINING • 3 BEDROOMS • 3 TOILETS • KITCHEN

• BALCONY (EVERY ROOM) • BAY WINDOW (MASTER BEDROOM)

SUPER AREA: 1988 SQ. FT. (184.69 SQ. M.)

1 SQ. M. = 10.764 SQ. FT.

# 3 BHK - TYPE VI • LIVING / DINING • 3 BEDROOMS • 3 TOILETS • KITCHEN • BALCONY (EVERY ROOM) • BAY WINDOW (MASTER BEDROOM)

SUPER AREA: 1854 SQ. FT. (172.24 SQ. M.)

1 SQ. M. = 10.764 SQ. FT.

All specifications, designs, layouts, conditions are only indicative as some of these can be changed at the discretion of the builder

- 3 BHK TYPE VII LIVING / DINING 3 BEDROOMS 3 TOILETS KITCHEN
  - BALCONY (EVERY ROOM) BAY WINDOW (MASTER BEDROOM)

SUPER AREA: 1854 SQ. FT. (172.24 SQ. M.)

1 SQ. M. = 10.764 SQ. FT.

- 3 BHK+SERV TYPE I LIVING / DINING 3 BEDROOMS 3 TOILETS DRESSER ROOM POWDER TOILET
  - KITCHEN BALCONY (EVERY ROOM) BAY WINDOW (MASTER BEDROOM)
  - SERVANT ROOM WITH TOILET