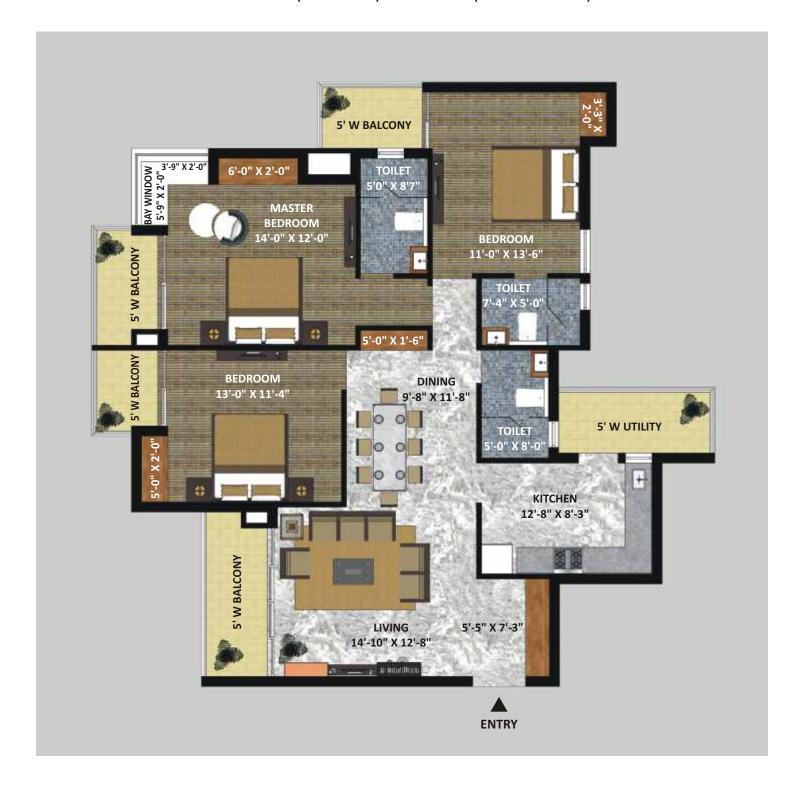

# 3 BHK - TYPE I

- LIVING / DINING 3 BEDROOMS 3 TOILETS KITCHEN
- BALCONY (EVERY ROOM) BAY WINDOW (MASTER BEDROOM)

SUPER AREA: 1874 SQ. FT. (174.10 SQ. M.)

1 SQ. M. = 10.764 SQ. FT.

All specifications, designs, layouts, conditions are only indicative as some of these can be changed at the discretion of the builder

- 3 BHK TYPE II LIVING / DINING 3 BEDROOMS 3 TOILETS KITCHEN
  - BALCONY (EVERY ROOM) BAY WINDOW (MASTER BEDROOM)

SUPER AREA: 1930 SQ. FT. (179.30 SQ. M.)

1 SQ. M. = 10.764 SQ. FT.

# 3 BHK - TYPE III • LIVING / DINING • 3 BEDROOMS • 3 TOILETS • KITCHEN • BALCONY (EVERY ROOM) • BAY WINDOW (MASTER BEDROOM)

SUPER AREA: 1930 SQ. FT. (179.30 SQ. M.)

1 SQ. M. = 10.764 SQ. FT.

All specifications, designs, layouts, conditions are only indicative as some of these can be changed at the discretion of the builder

# 3 BHK - TYPE IV • LIVING / DINING • 3 BEDROOMS • 3 TOILETS • KITCHEN

• BALCONY (EVERY ROOM) • BAY WINDOW (MASTER BEDROOM)

SUPER AREA: 1988 SQ. FT. (184.69 SQ. M.)

1 SQ. M. = 10.764 SQ. FT.

# 3 BHK - TYPE VI • LIVING / DINING • 3 BEDROOMS • 3 TOILETS • KITCHEN • BALCONY (EVERY ROOM) • BAY WINDOW (MASTER BEDROOM)

SUPER AREA: 1854 SQ. FT. (172.24 SQ. M.)

1 SQ. M. = 10.764 SQ. FT.

All specifications, designs, layouts, conditions are only indicative as some of these can be changed at the discretion of the builder

- 3 BHK TYPE VII LIVING / DINING 3 BEDROOMS 3 TOILETS KITCHEN
  - BALCONY (EVERY ROOM) BAY WINDOW (MASTER BEDROOM)

SUPER AREA: 1854 SQ. FT. (172.24 SQ. M.)

1 SQ. M. = 10.764 SQ. FT.

- 3 BHK+SERV TYPE I LIVING / DINING 3 BEDROOMS 3 TOILETS DRESSER ROOM POWDER TOILET
  - KITCHEN BALCONY (EVERY ROOM) BAY WINDOW (MASTER BEDROOM)
  - SERVANT ROOM WITH TOILET