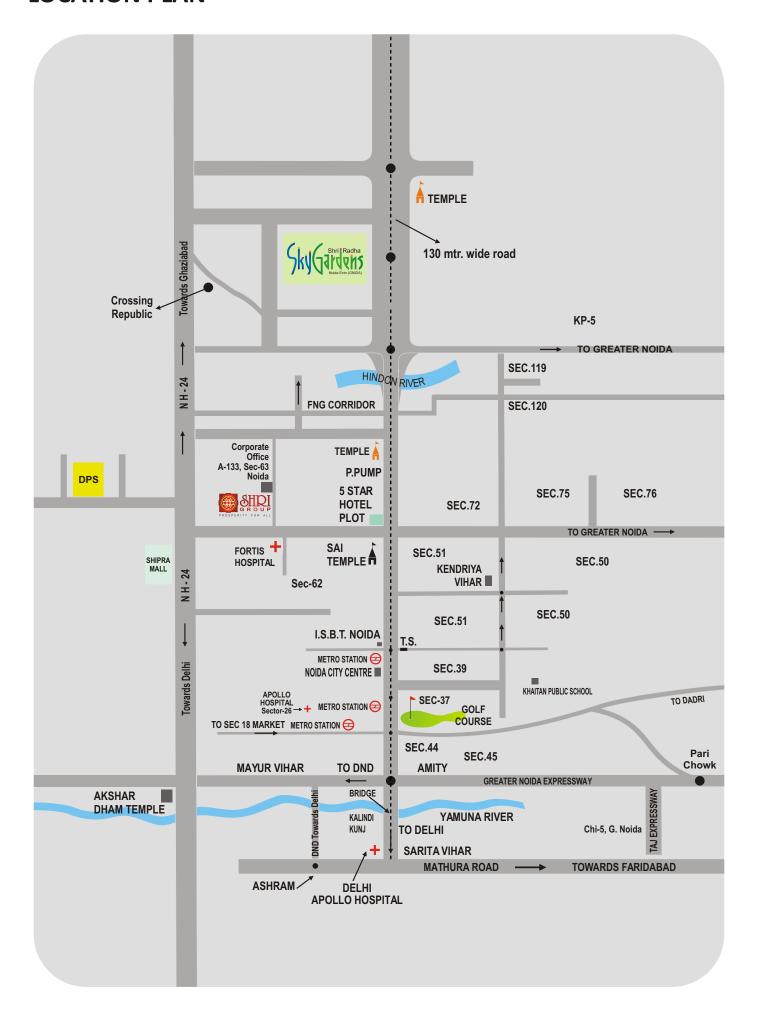

growth, SHRI Group has been shaping landscapes and lives in Mathura region by not just building homes, but by developing value-added, master-planned communities.

Some of the glorious real estate projects by the Group include residential projects, shopping malls, luxurious cottages, farm houses, ultra modern retail destinations, high-end concept townships, highway plazas and many more.

Today, SHRI Group is charting a new course of growth through a two-pronged strategy of geographical expansion and diversification. Replicating its success in Mathura, the Group is extending its expertise in creating high-end communities in the NCR as well.

And the journey is endless as the final destination is prosperity for all.

# **OUR SUCCESSFUL PROJECTS**

























# **LOCATION PLAN**