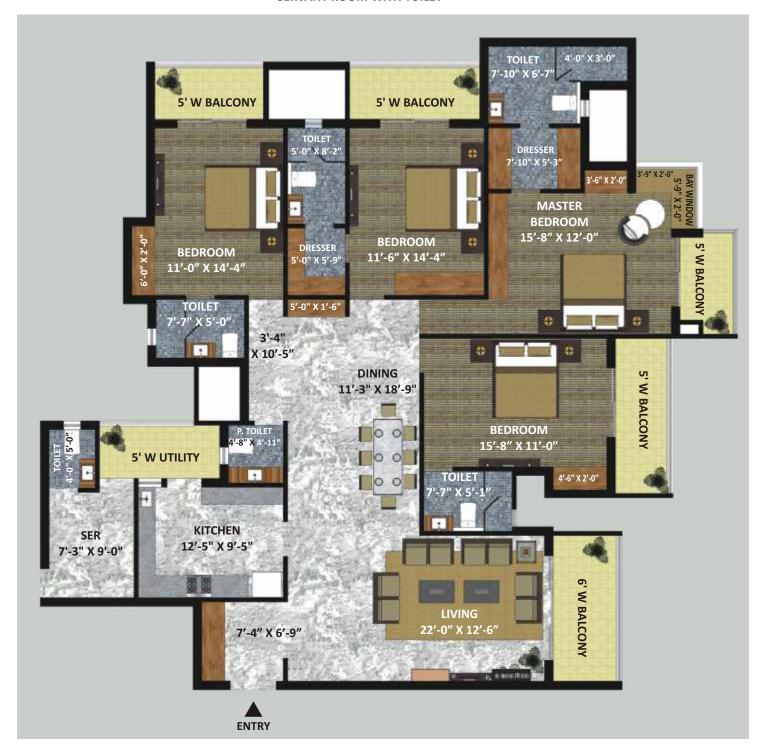

The images are imaginary and the specifications & details mentioned in this brochure are tentative and subject to change at the sole discretion of the developer and/or the architect.

- 2 BHK TYPE I LIVING / DINING 2 BEDROOMS 2 TOILETS KITCHEN
  - BALCONY (EVERY ROOM) BAY WINDOW (MASTER BEDROOM)

SUPER AREA: 1352 SQ. FT. (125.60 SQ. M.)

1 SQ. M. = 10.764 SQ. FT.

All specifications, designs, layouts, conditions are only indicative as some of these can be changed at the discretion of the builder