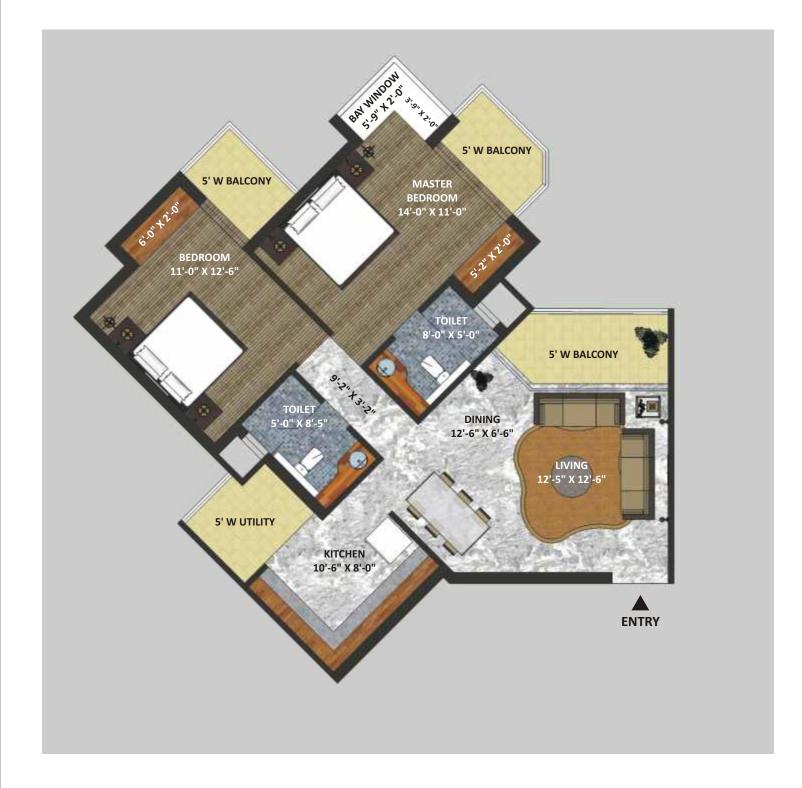

- 3 BHK TYPE II LIVING / DINING 3 BEDROOMS 3 TOILETS KITCHEN
  - BALCONY (EVERY ROOM) BAY WINDOW (MASTER BEDROOM)

SUPER AREA: 1930 SQ. FT. (179.30 SQ. M.)

1 SQ. M. = 10.764 SQ. FT.