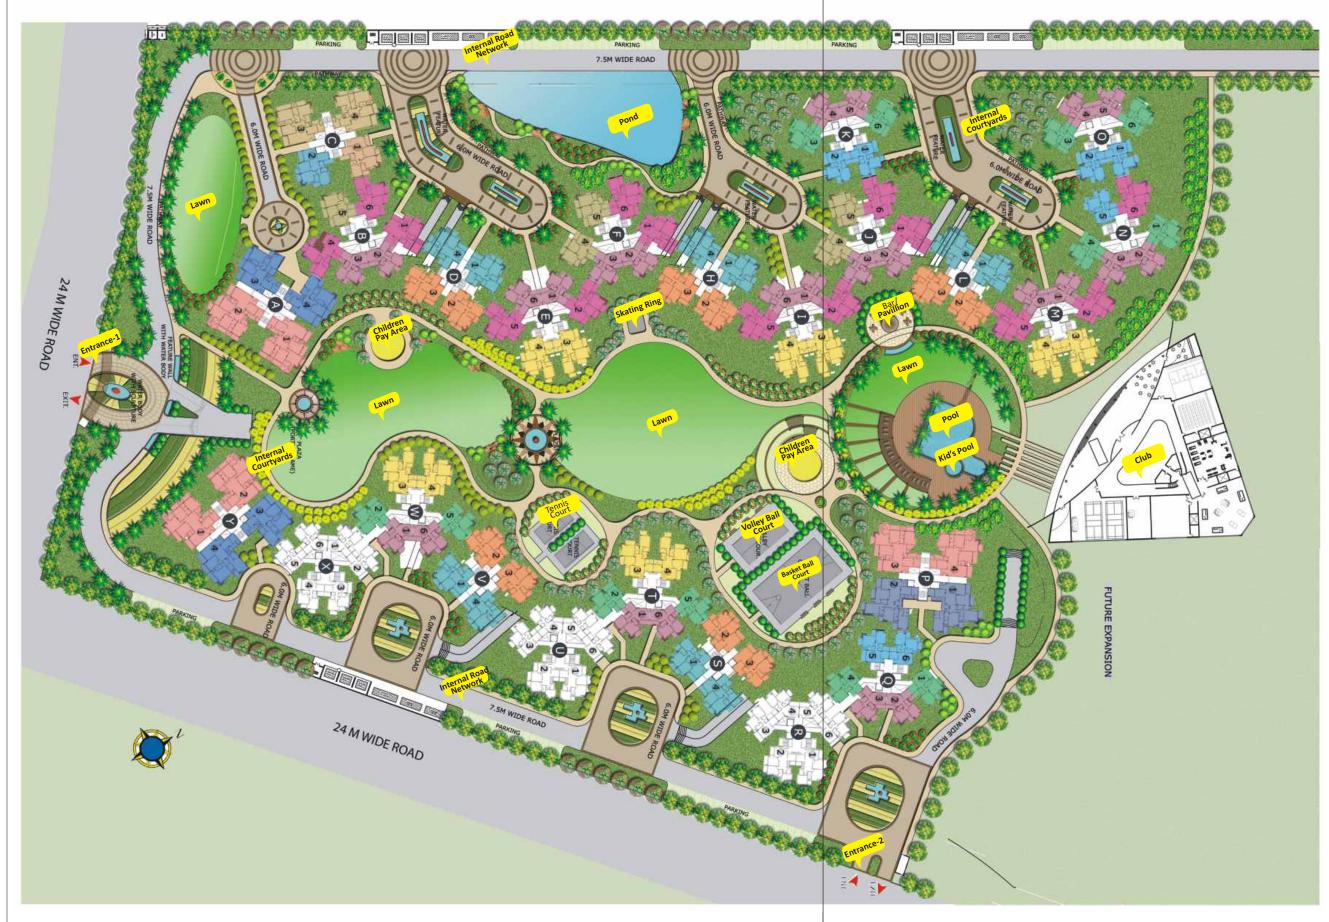

## Entrance

Three entrance & exit points give convenient access to the residents.

## 2 Schools

Well-equipped schools with ample open space and facilities.

## The Parks

Aesthetically designed gardens for all ages.

## **Internal Courtyards**

Internal courtyards linked with grand garden form green nodes which further merge into the central green space with dynamic dimensional landscape. The courtyards act as a transition space between the built form and green zone.

## **Internal Road Network**

Internal road all along the periphery forms an unifying feature which integrates the built form, the central green, the education and commercial zones.

## **Club House**

- Yoga and Health Centre Swimming Pool
- Gymnasium Creche / Day Care Mini Theatre
- Music and Dance Room Squash Courts 2 Nos.
  Billiards & Pool Table Tennis Hall
- Indoor Putting Golf Library Cafeteria
- Indoor Badminton Court

## **Outdoor Games**

- Skating Ring 1 No. Tennis Court 2 Nos.
- $\bullet$  Volley Ball Court 1 No.  $\bullet$  Basket Ball Court 1 No.

# **Cycling Track/Pedestrian Pathway**

A cycling track/pedestrian walkway all along ensures safe and convenient drive to the younger generation. Between the internal road and the green space the cycling track forms a rhythmic feature.

# The Vast Central Green Space

Grand garden which integrates the whole complex forming a harmonising central space. Also forms the central visual axis along which the built form is placed. An eco valley where people and nature meet.

## **Arrival Plaza**

Wide arrival plazas act as private courtyards and grand entrance space to each cluster.

# **Commercial Plaza**

A hi-tech commercial plaza at the junction forms an economic node and an integrating feature between the outside world and the complex. For a privileged few it also will act as an office near to home.