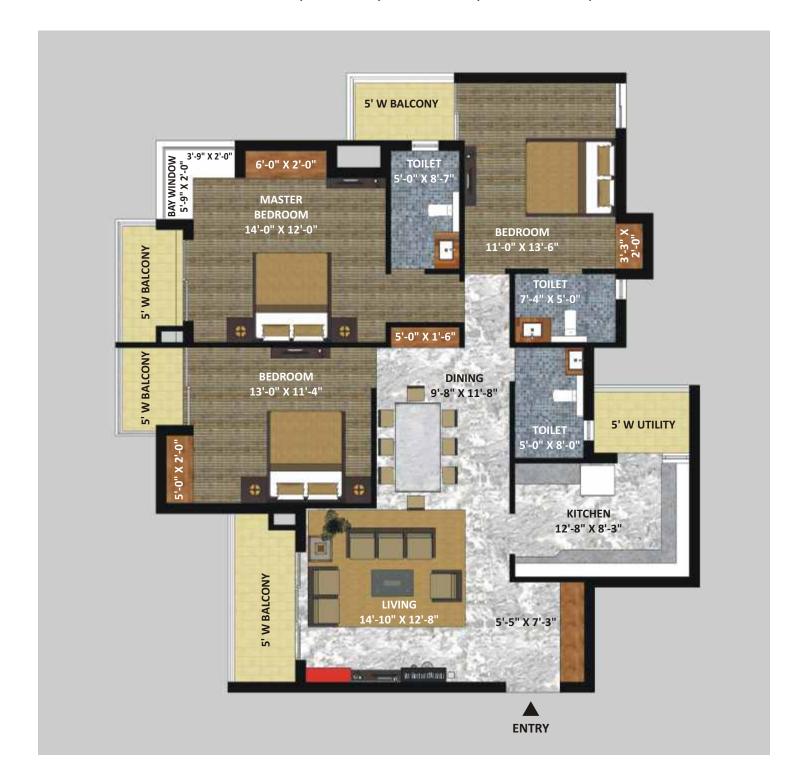

# 3 BHK - TYPE I

- LIVING / DINING 3 BEDROOMS 3 TOILETS KITCHEN
- BALCONY (EVERY ROOM) BAY WINDOW (MASTER BEDROOM)

SUPER AREA: 1874 SQ. FT. (174.10 SQ. M.)

1 SQ. M. = 10.764 SQ. FT.

All specifications, designs, layouts, conditions are only indicative as some of these can be changed at the discretion of the builder

- 3 BHK TYPE II LIVING / DINING 3 BEDROOMS 3 TOILETS KITCHEN
  - BALCONY (EVERY ROOM) BAY WINDOW (MASTER BEDROOM)

SUPER AREA: 1930 SQ. FT. (179.30 SQ. M.)

1 SQ. M. = 10.764 SQ. FT.

# 3 BHK - TYPE III • LIVING / DINING • 3 BEDROOMS • 3 TOILETS • KITCHEN • BALCONY (EVERY ROOM) • BAY WINDOW (MASTER BEDROOM)

SUPER AREA: 1930 SQ. FT. (179.30 SQ. M.)

1 SQ. M. = 10.764 SQ. FT.

All specifications, designs, layouts, conditions are only indicative as some of these can be changed at the discretion of the builder

# 3 BHK - TYPE IV • LIVING / DINING • 3 BEDROOMS • 3 TOILETS • KITCHEN

• BALCONY (EVERY ROOM) • BAY WINDOW (MASTER BEDROOM)

SUPER AREA: 1988 SQ. FT. (184.69 SQ. M.)

1 SQ. M. = 10.764 SQ. FT.

# 3 BHK - TYPE VI • LIVING / DINING • 3 BEDROOMS • 3 TOILETS • KITCHEN • BALCONY (EVERY ROOM) • BAY WINDOW (MASTER BEDROOM)

SUPER AREA: 1854 SQ. FT. (172.24 SQ. M.)

1 SQ. M. = 10.764 SQ. FT.

All specifications, designs, layouts, conditions are only indicative as some of these can be changed at the discretion of the builder

- 3 BHK TYPE VII LIVING / DINING 3 BEDROOMS 3 TOILETS KITCHEN
  - BALCONY (EVERY ROOM) BAY WINDOW (MASTER BEDROOM)

SUPER AREA: 1854 SQ. FT. (172.24 SQ. M.)

1 SQ. M. = 10.764 SQ. FT.

- 3 BHK+SERV TYPE I LIVING / DINING 3 BEDROOMS 3 TOILETS DRESSER ROOM POWDER TOILET
  - KITCHEN BALCONY (EVERY ROOM) BAY WINDOW (MASTER BEDROOM)
  - SERVANT ROOM WITH TOILET