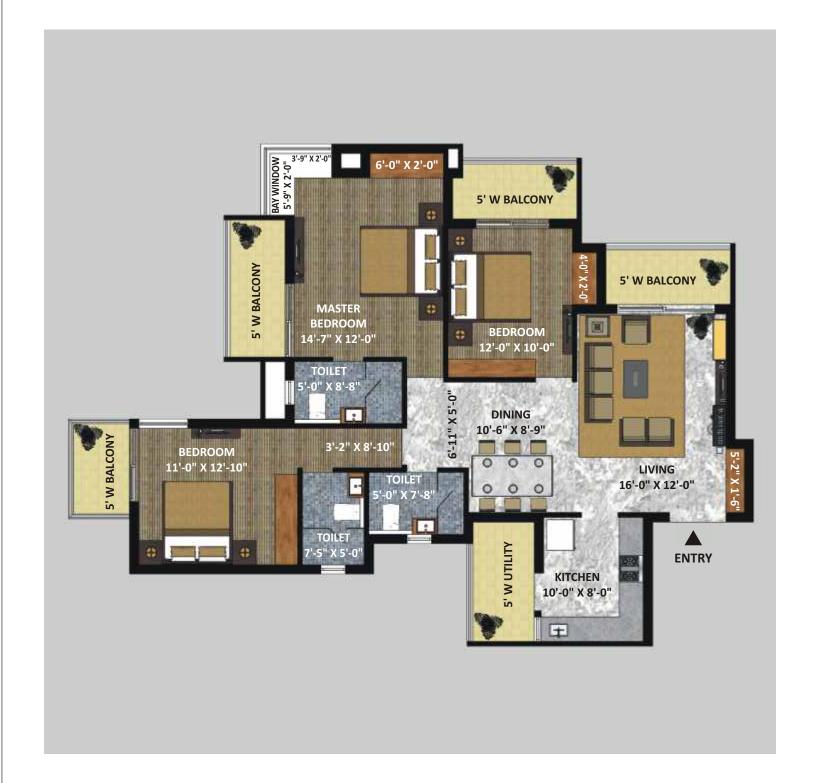

- 2 BHK TYPE VI LIVING / DINING 2 BEDROOMS 2 TOILETS KITCHEN
  - BALCONY (EVERY ROOM) BAY WINDOW (MASTER BEDROOM)

SUPER AREA: 1352 SQ. FT. (125.60 SQ. M.)

1 SQ. M. = 10.764 SQ. FT.