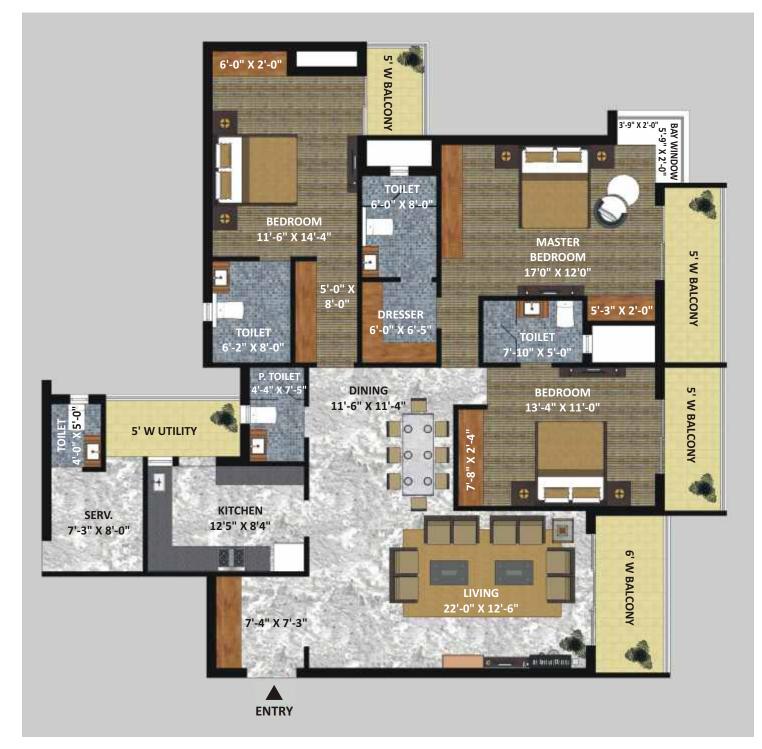

SUPER AREA: 2619 SQ. FT. (243.31 SQ. M.)

1 SQ. M. = 10.764 SQ. FT.

All specifications, designs, layouts, conditions are only indicative as some of these can be changed at the discretion of the builder

- 3 BHK+SERV TYPE II LIVING / DINING 3 BEDROOMS 3 TOILETS DRESSER ROOM POWDER TOILET
  - KITCHEN BALCONY (EVERY ROOM) BAY WINDOW (2 BEDROOMS)
  - SERVANT ROOM WITH TOILET

SUPER AREA: 2648 SQ. FT. (246.00 SQ. M.)

1 SQ. M. = 10.764 SQ. FT.

- 4 BHK+SERV TYPE I LIVING / DINING 4 BEDROOMS 4 TOILETS 2 DRESSER ROOMS POWDER TOILET
  - KITCHEN BALCONY (EVERY ROOM) BAY WINDOW (MASTER BEDROOM)
  - SERVANT ROOM WITH TOILET