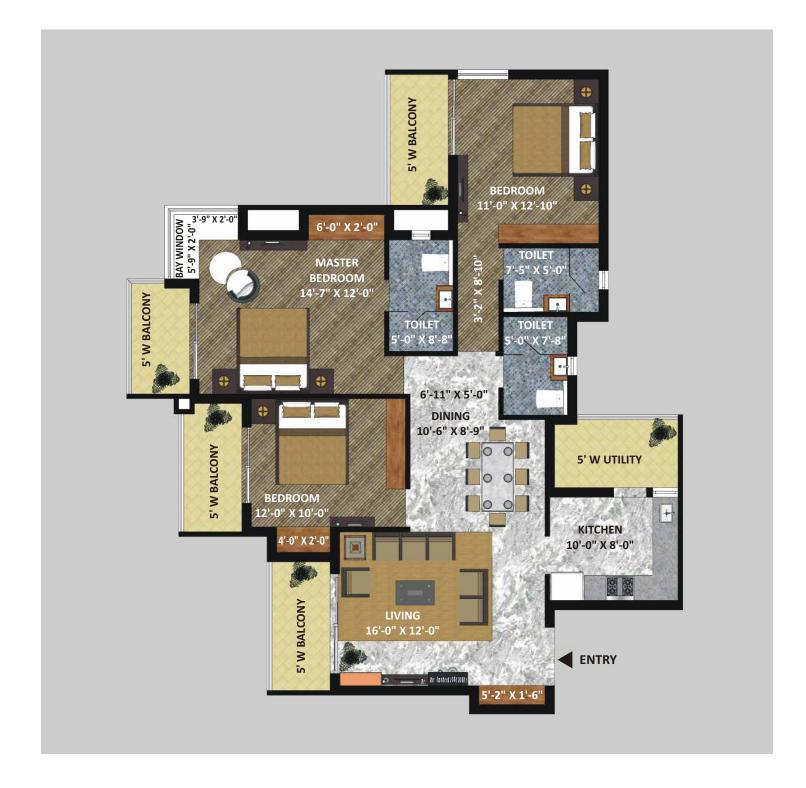

- 2 BHK TYPE VI LIVING / DINING 2 BEDROOMS 2 TOILETS KITCHEN
  - BALCONY (EVERY ROOM) BAY WINDOW (MASTER BEDROOM)

SUPER AREA: 1352 SQ. FT. (125.60 SQ. M.)

1 SQ. M. = 10.764 SQ. FT.