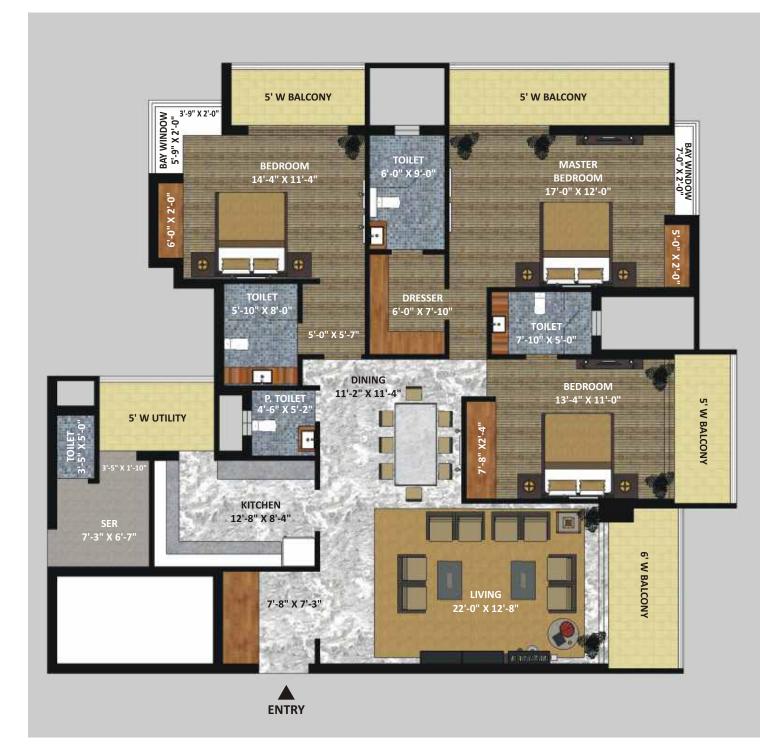

SUPER AREA: 2619 SQ. FT. (243.31 SQ. M.)

1 SQ. M. = 10.764 SQ. FT.

All specifications, designs, layouts, conditions are only indicative as some of these can be changed at the discretion of the builder

- 3 BHK+SERV TYPE II LIVING / DINING 3 BEDROOMS 3 TOILETS DRESSER ROOM POWDER TOILET
  - KITCHEN BALCONY (EVERY ROOM) BAY WINDOW (2 BEDROOMS)
  - SERVANT ROOM WITH TOILET

SUPER AREA: 2648 SQ. FT. (246.00 SQ. M.)

1 SQ. M. = 10.764 SQ. FT.

- 4 BHK+SERV TYPE I LIVING / DINING 4 BEDROOMS 4 TOILETS 2 DRESSER ROOMS POWDER TOILET
  - KITCHEN BALCONY (EVERY ROOM) BAY WINDOW (MASTER BEDROOM)
  - SERVANT ROOM WITH TOILET