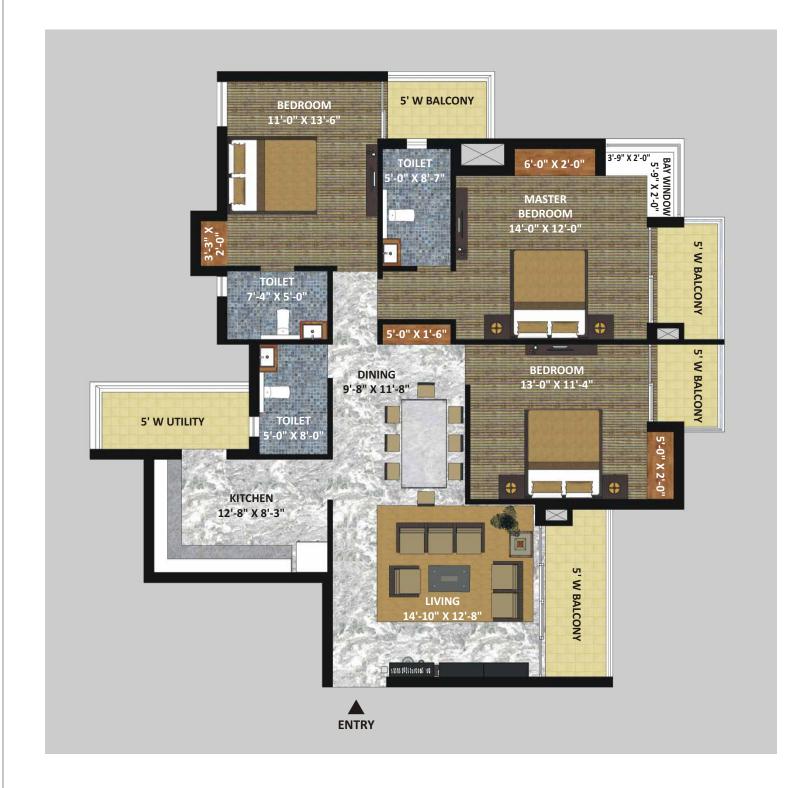

# 3 BHK - TYPE I

- LIVING / DINING 3 BEDROOMS 3 TOILETS KITCHEN
- BALCONY (EVERY ROOM) BAY WINDOW (MASTER BEDROOM)

SUPER AREA: 1874 SQ. FT. (174.10 SQ. M.)

1 SQ. M. = 10.764 SQ. FT.

All specifications, designs, layouts, conditions are only indicative as some of these can be changed at the discretion of the builder

- 3 BHK TYPE II LIVING / DINING 3 BEDROOMS 3 TOILETS KITCHEN
  - BALCONY (EVERY ROOM) BAY WINDOW (MASTER BEDROOM)

SUPER AREA: 1930 SQ. FT. (179.30 SQ. M.)

1 SQ. M. = 10.764 SQ. FT.

# 3 BHK - TYPE III • LIVING / DINING • 3 BEDROOMS • 3 TOILETS • KITCHEN • BALCONY (EVERY ROOM) • BAY WINDOW (MASTER BEDROOM)

SUPER AREA: 1930 SQ. FT. (179.30 SQ. M.)

1 SQ. M. = 10.764 SQ. FT.

All specifications, designs, layouts, conditions are only indicative as some of these can be changed at the discretion of the builder

# 3 BHK - TYPE IV • LIVING / DINING • 3 BEDROOMS • 3 TOILETS • KITCHEN

• BALCONY (EVERY ROOM) • BAY WINDOW (MASTER BEDROOM)

SUPER AREA: 1988 SQ. FT. (184.69 SQ. M.)

1 SQ. M. = 10.764 SQ. FT.

# 3 BHK - TYPE VI • LIVING / DINING • 3 BEDROOMS • 3 TOILETS • KITCHEN • BALCONY (EVERY ROOM) • BAY WINDOW (MASTER BEDROOM)

SUPER AREA: 1854 SQ. FT. (172.24 SQ. M.)

1 SQ. M. = 10.764 SQ. FT.

All specifications, designs, layouts, conditions are only indicative as some of these can be changed at the discretion of the builder

- 3 BHK TYPE VII LIVING / DINING 3 BEDROOMS 3 TOILETS KITCHEN
  - BALCONY (EVERY ROOM) BAY WINDOW (MASTER BEDROOM)

SUPER AREA: 1854 SQ. FT. (172.24 SQ. M.)

1 SQ. M. = 10.764 SQ. FT.

- 3 BHK+SERV TYPE I LIVING / DINING 3 BEDROOMS 3 TOILETS DRESSER ROOM POWDER TOILET
  - KITCHEN BALCONY (EVERY ROOM) BAY WINDOW (MASTER BEDROOM)
  - SERVANT ROOM WITH TOILET