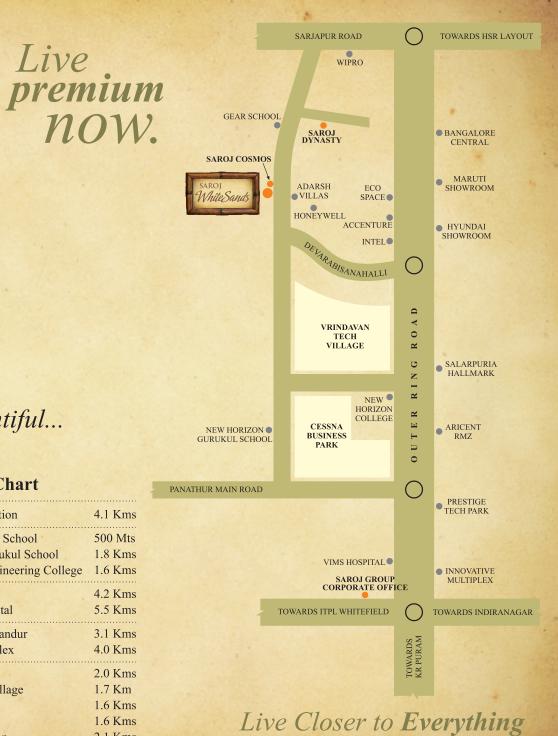

### **Proximity Chart**

| Marathahalli Junction                                                                      | 4.1 Kms                                                       |
|--------------------------------------------------------------------------------------------|---------------------------------------------------------------|
| Gear International School<br>New Horizon Gurukul School<br>New Horizon Engineering College | 500 Mts<br>1.8 Kms<br>1.6 Kms                                 |
| VIMS Hospital<br>Yashomathi Hospital                                                       | 4.2 Kms<br>5.5 Kms                                            |
| Central Mall, Bellandur<br>Innovative Multiplex                                            | 3.1 Kms<br>4.0 Kms                                            |
| Eco Space<br>Vrindavan TechVillage<br>Cisco<br>Intel<br>Nokia / J.P. Morgan<br>Wipro       | 2.0 Kms<br>1.7 Km<br>1.6 Kms<br>1.6 Kms<br>2.1 Kms<br>3.2 Kms |
|                                                                                            |                                                               |

Strategically located Off Marathahalli Outer Ring Road with premium surroundings.

Saroj Builds & Properties Pvt. Ltd. Saroj Square, 1st Floor, No.1, Silver Spring Road, Marathahalli, Bengaluru - 560 037.