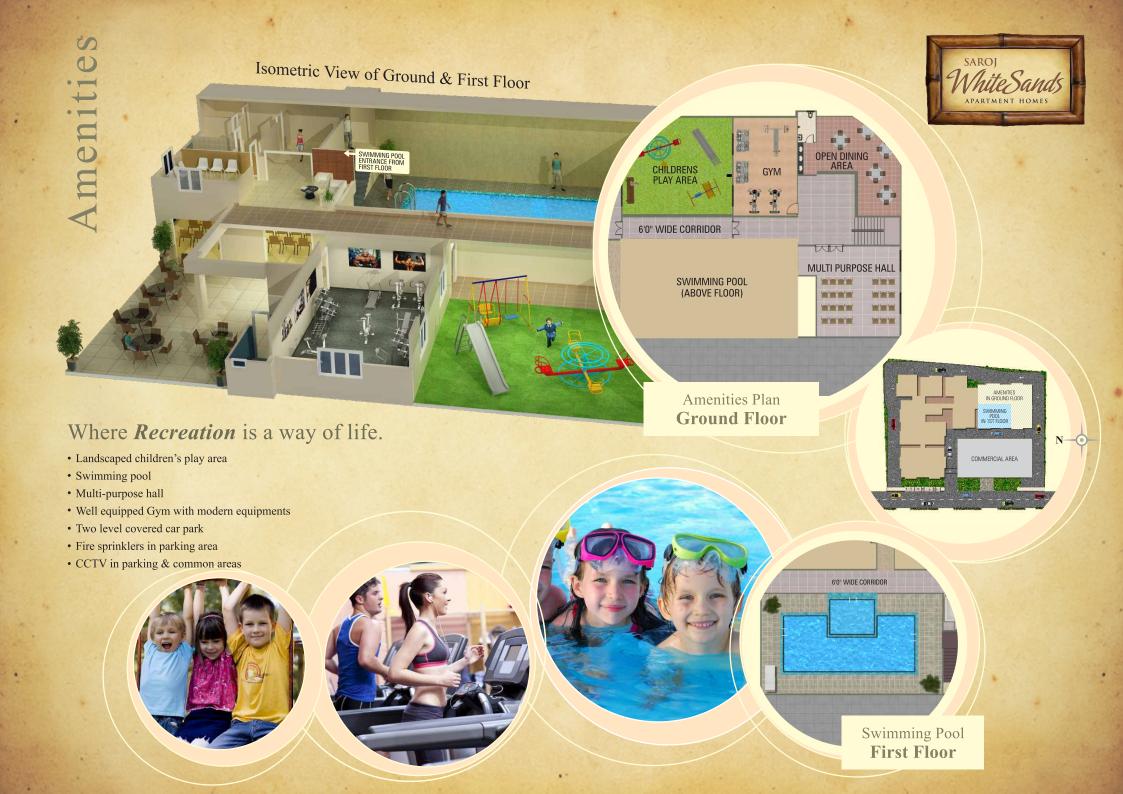

s *inspired* by nature



### A project from



# Location. Luxury. Happiness.



saroj WhiteSands

Homes where *nature* finds a way in

aroj WhiteSands is one of our mega housing projects comprising of spacious 2 & 3 BHK apartment homes that has been developed considering superior tastes of modern day individuals with an artistic taste, who wish to have an abode that offers them all the benefits combined, be it the location, basic amenities, clean and pure environment or the most trendy lifestyle features.

With Marathahalli Outer Ring Road as the address, access to Schools, Offices, Hospitals, Multiplexes, Malls, Restaurants etc. is easy with adequate transportation facilities. Thus Saroj WhiteSands have all the advantages to capture your attention and compel you to make them your own.



# First Floor Plan



# Typical Floor Plan



### Structure

R.C.C framed structure with M-25 grade concrete and Fe 500 grade TMT steel, designed as per relevant BIS codes for earth quake resistance (Seismic Zone-11) with structurally efficient systems implemented.

### Walls

**APCO** solid concrete blocks of 6" thickness for external and 4" thickness for internal walls.

### Plastering

Single coat sponge finish for external walls and double coat sponge finish for internal walls.

### Doors

**Teak wood** frame for main door, **Sal wood** frames for other doors with **Niki** designer moulded skin shutters of 40mm thickness.

### Windows

Red Sal wood frames and Australian Honne shutters with safety grills.

Sitout And Utility Anti-skid ceramic 12"x12" tiles flooring.

### Flooring

Kaj