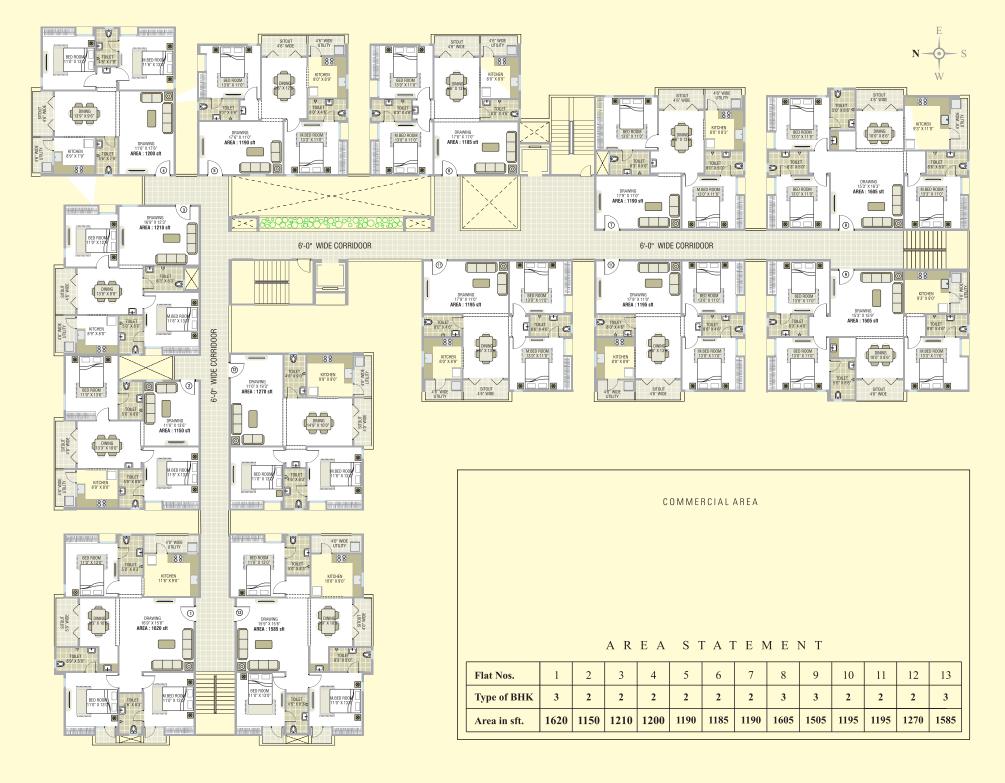

# Location. Luxury. Happiness.



saroj WhiteSands

Homes where *nature* finds a way in

aroj WhiteSands is one of our mega housing projects comprising of spacious 2 & 3 BHK apartment homes that has been developed considering superior tastes of modern day individuals with an artistic taste, who wish to have an abode that offers them all the benefits combined, be it the location, basic amenities, clean and pure environment or the most trendy lifestyle features.

With Marathahalli Outer Ring Road as the address, access to Schools, Offices, Hospitals, Multiplexes, Malls, Restaurants etc. is easy with adequate transportation facilities. Thus Saroj WhiteSands have all the advantages to capture your attention and compel you to make them your own.



# First Floor Plan



# Typical Floor Plan



### Structure

R.C.C framed structure with M-25 grade concrete and Fe 500 grade TMT steel, designed as per relevant BIS codes for earth quake resistance (Seismic Zone-11) with structurally efficient systems implemented.

### Walls

**APCO** solid concrete blocks of 6" thickness for external and 4" thickness for internal walls.

### Plastering

Single coat sponge finish for external walls and double coat sponge finish for internal walls.

### Doors

**Teak wood** frame for main door, **Sal wood** frames for other doors with **Niki** designer moulded skin shutters of 40mm thickness.

### Windows

Red Sal wood frames and Australian Honne shutters with safety grills.

Sitout And Utility Anti-skid ceramic 12"x12" tiles flooring.

### Flooring

Kajaria or equivalent polished vitrified 24"x24"