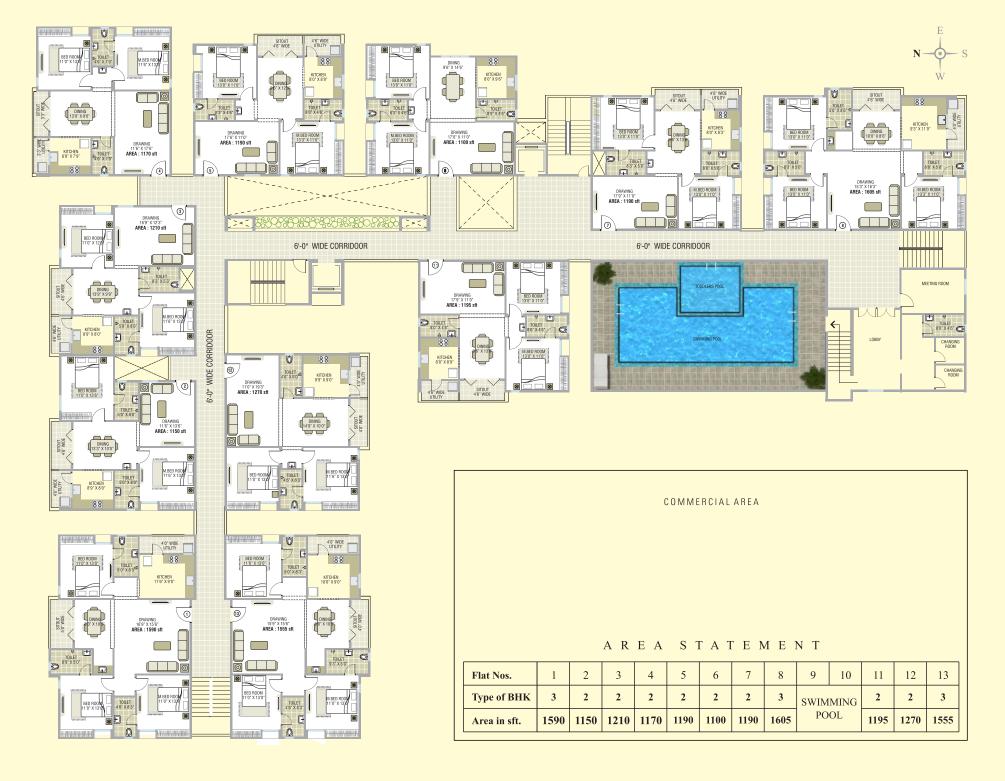

### A project from



# Location. Luxury. Happiness.



saroj WhiteSands

Homes where *nature* finds a way in

aroj WhiteSands is one of our mega housing projects comprising of spacious 2 & 3 BHK apartment homes that has been developed considering superior tastes of modern day individuals with an artistic taste, who wish to have an abode that offers them all the benefits combined, be it the location, basic amenities, clean and pure environment or the most trendy lifestyle features.

With Marathahalli Outer Ring Road as the address, access to Schools, Offices, Hospitals, Multiplexes, Malls, Restaurants etc. is easy with adequate transportation facilities. Thus Saroj WhiteSands have all the advantages to capture your attention and compel you to make them your own.



# First Floor Plan



# Typical Floor Plan



### Structure

R.C.C framed structure with M-25 grade concrete and Fe 500 grade TMT steel, designed as per relevant BIS codes for earth quake resistance (Seismic Zone-11) with structurally efficient systems implemented.

### Walls

**APCO** solid concrete blocks of 6" thickness for external and 4" thickness for internal walls.

### Plastering

Single coat sponge finish for external walls and double coat sponge finish for internal walls.

### Doors

**Teak wood** frame for main door, **Sal wood** frames for other doors with **Niki** designer moulded skin shutters of 40mm thickness.

### Windows

Red Sal wood frames and Australian Honne shutters with safety grills.

Sitout And Utility Anti-skid ceramic 12"x12" tiles flooring.

### Flooring

Kajaria or equivalent pol