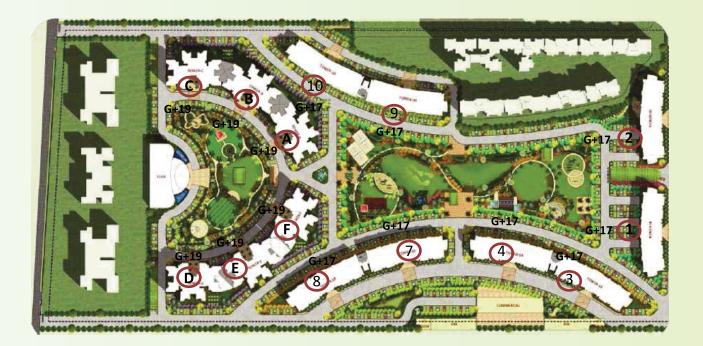

s, crèche, kids play area, medical services, convenience store etc. The central land have been planned to have landscaped greens interspersed with aesthetically designed water bodies.









## ALMOST READY RETURN ON INVESTMENT





Compact and yet tasteful living spaces, made to contemporary functional and practical luxury specifications, the places lend themselves to be as independent and vibrant as their yound denizens.

As an investment vehicle this becomes a coveted category which returns handsome gains regularly and is quite nimble as a tradeable asset.

Leading operators have evinced interest in adding these units to their pool of managed living spaces for large corporates and business houses, making this a regular and assured income generating asset class.



## **MASTER PLAN**





#### **1 BHK STUDIO CLUSTER PLAN**



APARTMENTS FACING INNER GREENS

#### NOTE: STUDIO APARTMENTS ON 1ST TO 12TH FLOOR

# 1 BHK STUDIO

#### **TYPICAL UNIT PLAN**

S. AREA = 494 SQ.FT



#### **1 BHK + STUDY CLUSTER PLAN**



#### NOTE: 1 BHK FROM 13TH TO 17TH FLOOR

## **1 BHK + STUDY CLUSTER PLAN**

# 1 BHK +STUDY APT

#### **TYPE D UNIT PLAN**

S. AREA = 987 SQ.FT



#### **2 BHK UNITS CLUSTER PLAN**

TOWER-A,B,C,D,E & F



# 2 BHK

#### **TYPE A UNIT PLAN**

S. AREA = 966 SQ.FT



# 2 BHK

#### **TYPE B 2 UNIT PLAN**

#### S. AREA = 1040 SQ.FT



# 2 BHK

## TYPE B (2A) UNIT PLAN

S. AREA = 1040 SQ.FT



# **SPECIFICATIONS**

#### FLOORING

| Bedrooms              | High quality vitrified tiles       |
|-----------------------|------------------------------------|
| Dining