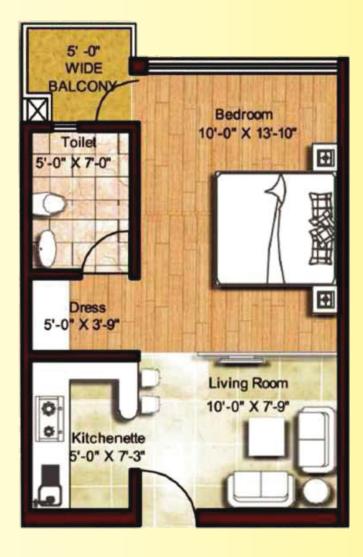

## ALMOST READY RETURN ON INVESTMENT





Compact and yet tasteful living spaces, made to contemporary functional and practical luxury specifications, the places lend themselves to be as independent and vibrant as their yound denizens.

As an investment vehicle this becomes a coveted category which returns handsome gains regularly and is quite nimble as a tradeable asset.

Leading operators have evinced interest in adding these units to their pool of managed living spaces for large corporates and business houses, making this a regular and assured income generating asset class.



## **MASTER PLAN**





#### **1 BHK STUDIO CLUSTER PLAN**



APARTMENTS FACING INNER GREENS

#### NOTE: STUDIO APARTMENTS ON 1ST TO 12TH FLOOR

# 1 BHK STUDIO

#### **TYPICAL UNIT PLAN**

S. AREA = 494 SQ.FT



#### **1 BHK + STUDY CLUSTER PLAN**



#### NOTE: 1 BHK FROM 13TH TO 17TH FLOOR

## **1 BHK + STUDY CLUSTER PLAN**

# 1 BHK +STUDY APT

#### **TYPE D UNIT PLAN**

S. AREA = 987 SQ.FT



#### **2 BHK UNITS CLUSTER PLAN**

TOWER-A,B,C,D,E & F



# 2 BHK

#### **TYPE A UNIT PLAN**

S. AREA = 966 SQ.FT



# 2 BHK

#### **TYPE B 2 UNIT PLAN**

#### S. AREA = 1040 SQ.FT



# 2 BHK

## TYPE B (2A) UNIT PLAN

S. AREA = 1040 SQ.FT



# **SPECIFICATIONS**

#### FLOORING

| Bedrooms              | High quality vitrified tiles       |
|-----------------------|------------------------------------|
| Dining                | High quality vitrified tiles       |
| Drawing               | High quality vitrified tiles       |
| Kitchen               | Branded antiskid ceramic tiles     |
| Master Bedroom