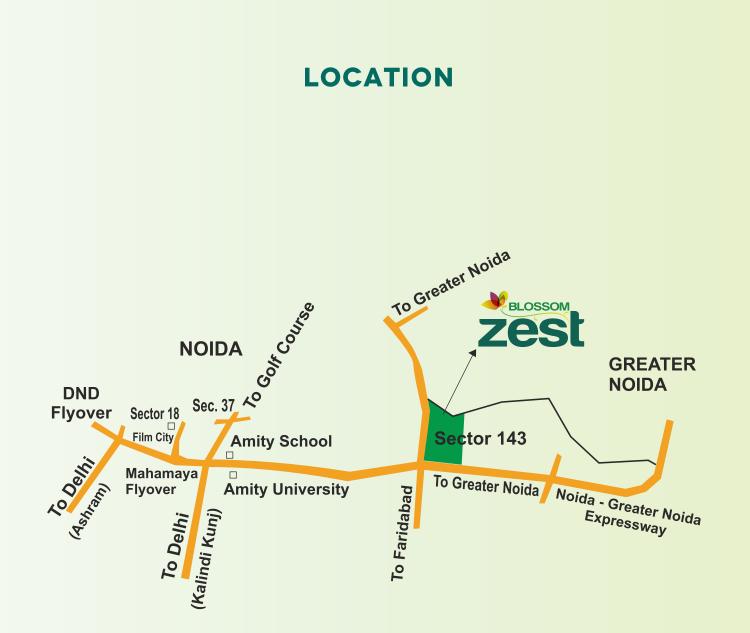

# THE NEW EPICENTRE OF MILLENNIAL LIVING

Located in Sector 143 in Noida adjacent to Blossom Greens on a Two side open plot, the site is spread across 19 acres and the complex is designed to have studio and 2 BHK apartments. Each apartment has been aesthetically designed to face landscaped greens giving a unique opportunity to the home buyers looking for luxury with a view.