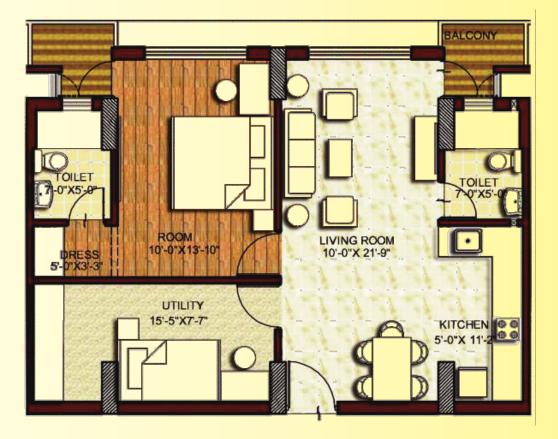

as independent and vibrant as their yound denizens.

As an investment vehicle this becomes a coveted category which returns handsome gains regularly and is quite nimble as a tradeable asset.

Leading operators have evinced interest in adding these units to their pool of managed living spaces for large corporates and business houses, making this a regular and assured income generating asset class.



## **MASTER PLAN**





#### **1 BHK STUDIO CLUSTER PLAN**



APARTMENTS FACING INNER GREENS

#### NOTE: STUDIO APARTMENTS ON 1ST TO 12TH FLOOR

# 1 BHK STUDIO

#### **TYPICAL UNIT PLAN**

S. AREA = 494 SQ.FT



#### **1 BHK + STUDY CLUSTER PLAN**



#### NOTE: 1 BHK FROM 13TH TO 17TH FLOOR

## **1 BHK + STUDY CLUSTER PLAN**

# 1 BHK +STUDY APT

#### **TYPE D UNIT PLAN**

S. AREA = 987 SQ.FT



#### **2 BHK UNITS CLUSTER PLAN**

TOWER-A,B,C,D,E & F



# 2 BHK

#### **TYPE A UNIT PLAN**

S. AREA = 966 SQ.FT



# 2 BHK

#### **TYPE B 2 UNIT PLAN**

#### S. AREA = 1040 SQ.FT



# 2 BHK

## TYPE B (2A) UNIT PLAN

S. AREA = 1040 SQ.FT



# **SPECIFICATIONS**

#### FLOORING

| Bedrooms              | High quality vitrified tiles       |
|-----------------------|------------------------------------|
| Dining                | High quality vitrified tiles       |
| Drawing               | High quality vitrified tiles       |
| Kitchen               | Branded antiskid ceramic tiles     |
| Master Bedroom        | European laminated wooden flooring |
| Toilet / Balcony 2BHK | Branded anti-skid ceramic tiles    |

#### WALLS

| Kitchen              | Ceramic glazed tiles