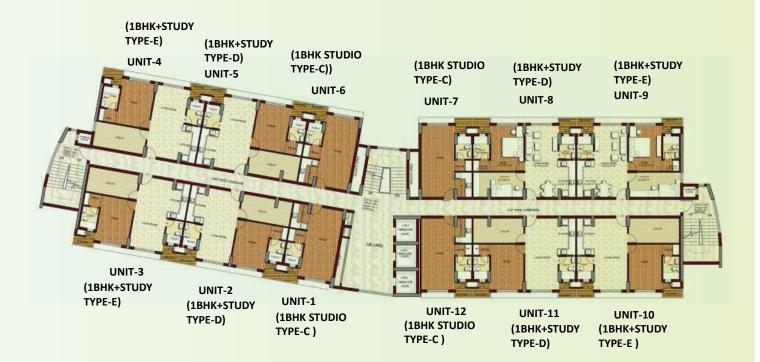

#### **1 BHK STUDIO CLUSTER PLAN**

APARTMENTS FACING INNER GREENS

#### NOTE: STUDIO APARTMENTS ON 1ST TO 12TH FLOOR