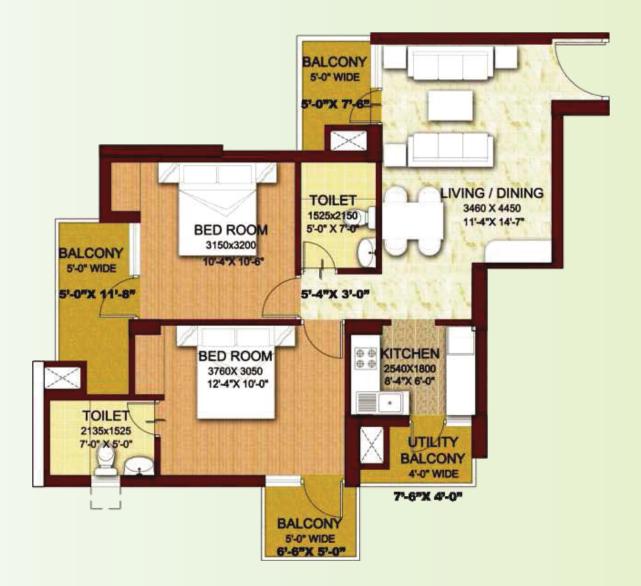

asset.

Leading operators have evinced interest in adding these units to their pool of managed living spaces for large corporates and business houses, making this a regular and assured income generating asset class.



## **MASTER PLAN**





#### **1 BHK STUDIO CLUSTER PLAN**



APARTMENTS FACING INNER GREENS

#### NOTE: STUDIO APARTMENTS ON 1ST TO 12TH FLOOR

# 1 BHK STUDIO

#### **TYPICAL UNIT PLAN**

S. AREA = 494 SQ.FT



#### **1 BHK + STUDY CLUSTER PLAN**



#### NOTE: 1 BHK FROM 13TH TO 17TH FLOOR

## **1 BHK + STUDY CLUSTER PLAN**

# 1 BHK +STUDY APT

#### **TYPE D UNIT PLAN**

S. AREA = 987 SQ.FT



#### **2 BHK UNITS CLUSTER PLAN**

TOWER-A,B,C,D,E & F



# 2 BHK

#### **TYPE A UNIT PLAN**

S. AREA = 966 SQ.FT



# 2 BHK

#### **TYPE B 2 UNIT PLAN**

#### S. AREA = 1040 SQ.FT



# 2 BHK

## TYPE B (2A) UNIT PLAN

S. AREA = 1040 SQ.FT



# **SPECIFICATIONS**

#### FLOORING

| Bedrooms              | High quality vitrified tiles       |
|-----------------------|------------------------------------|
| Dining                | High quality vitrified tiles       |
| Drawing               | High quality vitrified tiles       |
| Kitchen               | Branded antiskid ceramic tiles     |
| Master Bedroom        | European laminated wooden flooring |
| Toilet / Balcony 2BHK | Branded anti-skid ceramic tiles    |

#### WALLS

| Kitchen              | Ceramic glazed tiles                                            |
|----------------------|-----------------------------------------------------------------|
| Toilet               | Ceramic tiles up to 7 feet