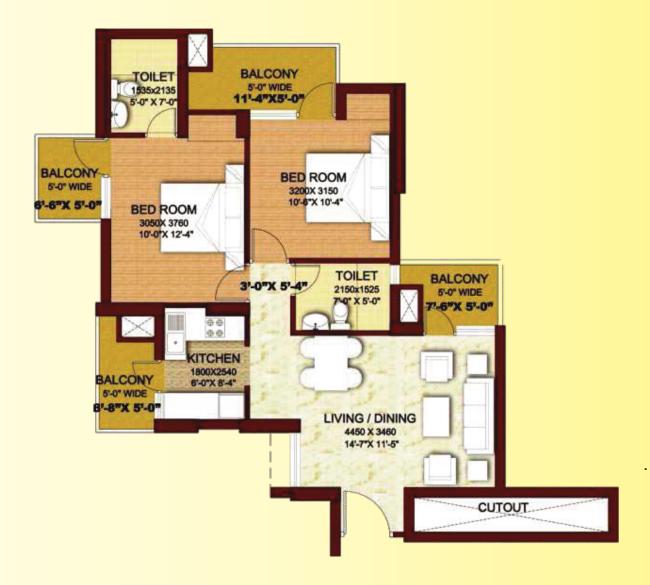

these units to their pool of managed living spaces for large corporates and business houses, making this a regular and assured income generating asset class.



## **MASTER PLAN**





#### **1 BHK STUDIO CLUSTER PLAN**



APARTMENTS FACING INNER GREENS

#### NOTE: STUDIO APARTMENTS ON 1ST TO 12TH FLOOR

# 1 BHK STUDIO

#### **TYPICAL UNIT PLAN**

S. AREA = 494 SQ.FT



#### **1 BHK + STUDY CLUSTER PLAN**



#### NOTE: 1 BHK FROM 13TH TO 17TH FLOOR

## **1 BHK + STUDY CLUSTER PLAN**

# 1 BHK +STUDY APT

#### **TYPE D UNIT PLAN**

S. AREA = 987 SQ.FT



#### **2 BHK UNITS CLUSTER PLAN**

TOWER-A,B,C,D,E & F



# 2 BHK

#### **TYPE A UNIT PLAN**

S. AREA = 966 SQ.FT



# 2 BHK

#### **TYPE B 2 UNIT PLAN**

#### S. AREA = 1040 SQ.FT



# 2 BHK

## TYPE B (2A) UNIT PLAN

S. AREA = 1040 SQ.FT



# **SPECIFICATIONS**

#### FLOORING

| Bedrooms              | High quality vitrified tiles       |
|-----------------------|------------------------------------|
| Dining                | High quality vitrified tiles       |
| Drawing               | High quality vitrified tiles       |
| Kitchen               | Branded antiskid ceramic tiles     |
| Master Bedroom        | European laminated wooden flooring |
| Toilet / Balcony 2BHK | Branded anti-skid ceramic tiles    |

#### WALLS

| Kitchen              | Ceramic glazed tiles                                            |
|----------------------|-----------------------------------------------------------------|
| Toilet               | Ceramic tiles up to 7 feet                                      |
| Inside wall & Finish | Drawing d