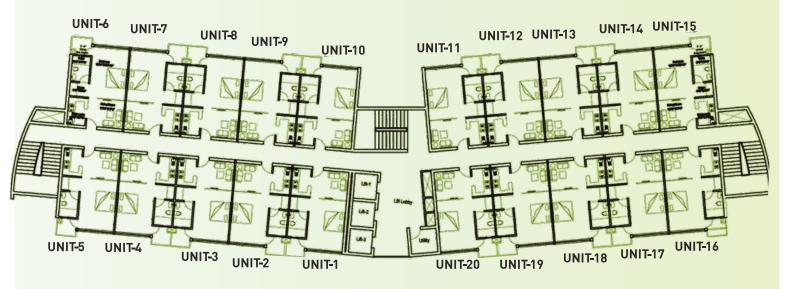

ces, convenience store etc. The central land have been planned to have landscaped greens interspersed with aesthetically designed water bodies.









## ALMOST READY RETURN ON INVESTMENT





Compact and yet tasteful living spaces, made to contemporary functional and practical luxury specifications, the places lend themselves to be as independent and vibrant as their yound denizens.

As an investment vehicle this becomes a coveted category which returns handsome gains regularly and is quite nimble as a tradeable asset.

Leading operators have evinced interest in adding these units to their pool of managed living spaces for large corporates and business houses, making this a regular and assured income generating asset class.



## **MASTER PLAN**





#### **1 BHK STUDIO CLUSTER PLAN**



APARTMENTS FACING INNER GREENS

#### NOTE: STUDIO APARTMENTS ON 1ST TO 12TH FLOOR

# 1 BHK STUDIO

#### **TYPICAL UNIT PLAN**

S. AREA = 494 SQ.FT



#### **1 BHK + STUDY CLUSTER PLAN**



#### NOTE: 1 BHK FROM 13TH TO 17TH FLOOR

## **1 BHK + STUDY CLUSTER PLAN**

# 1 BHK +STUDY APT

#### **TYPE D UNIT PLAN**

S. AREA = 987 SQ.FT



#### **2 BHK UNITS CLUSTER PLAN**

TOWER-A,B,C,D,E & F



# 2 BHK

#### **TYPE A UNIT PLAN**

S. AREA = 966 SQ.FT



# 2 BHK

#### **TYPE B 2 UNIT PLAN**

#### S. AREA = 1040 SQ.FT



# 2 BHK

## TYPE B (2A) UNIT PLAN

S. AREA = 1040 SQ.FT



# **SPECIFICATIONS**

#### FLOORING

| Bedrooms              | High quality vitrified tiles       |
|-----------------------|------------------------------------|
| Dining                | High quality vitrified tiles