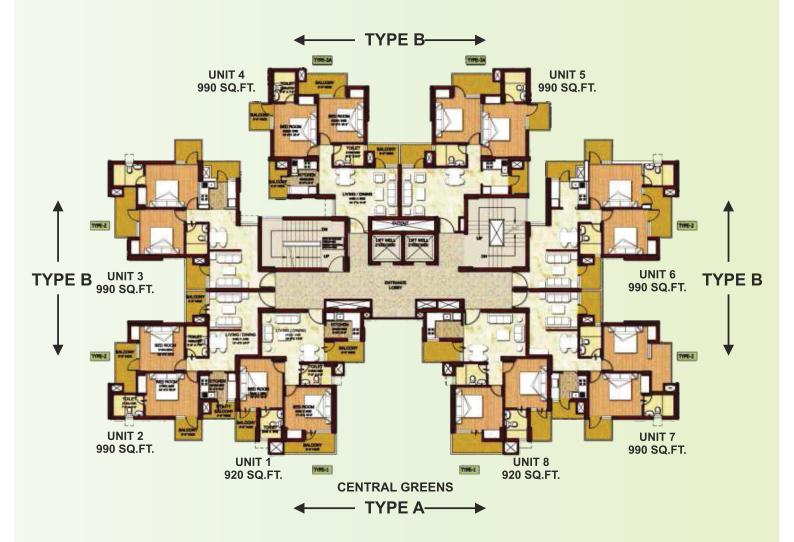

n investment vehicle this becomes a coveted category which returns handsome gains regularly and is quite nimble as a tradeable asset.

Leading operators have evinced interest in adding these units to their pool of managed living spaces for large corporates and business houses, making this a regular and assured income generating asset class.



## **MASTER PLAN**





#### **1 BHK STUDIO CLUSTER PLAN**



APARTMENTS FACING INNER GREENS

#### NOTE: STUDIO APARTMENTS ON 1ST TO 12TH FLOOR

# 1 BHK STUDIO

#### **TYPICAL UNIT PLAN**

S. AREA = 494 SQ.FT



#### **1 BHK + STUDY CLUSTER PLAN**



#### NOTE: 1 BHK FROM 13TH TO 17TH FLOOR

## **1 BHK + STUDY CLUSTER PLAN**

# 1 BHK +STUDY APT

#### **TYPE D UNIT PLAN**

S. AREA = 987 SQ.FT



#### **2 BHK UNITS CLUSTER PLAN**

TOWER-A,B,C,D,E & F



# 2 BHK

#### **TYPE A UNIT PLAN**

S. AREA = 966 SQ.FT



# 2 BHK

#### **TYPE B 2 UNIT PLAN**

#### S. AREA = 1040 SQ.FT



# 2 BHK

## TYPE B (2A) UNIT PLAN

S. AREA = 1040 SQ.FT



# **SPECIFICATIONS**

#### FLOORING

| Bedrooms              | High quality vitrified tiles       |
|-----------------------|------------------------------------|
| Dining                | High quality vitrified tiles       |
| Drawing               | High quality vitrified tiles       |
| Kitchen               | Branded antiskid ceramic tiles     |
| Master Bedroom        | European laminated wooden flooring |
| Toilet / Balcony 2BHK | Branded anti-skid ceramic tiles    |

#### WALLS

| Kitchen              | Ceramic glazed tiles                                            |
|----------------------|-------