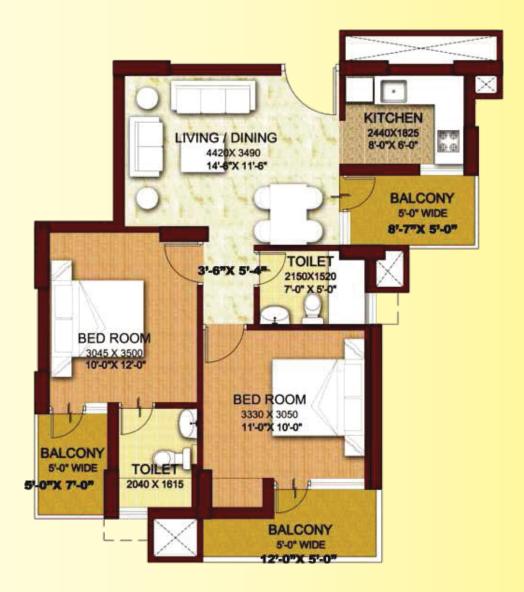

returns handsome gains regularly and is quite nimble as a tradeable asset.

Leading operators have evinced interest in adding these units to their pool of managed living spaces for large corporates and business houses, making this a regular and assured income generating asset class.



## **MASTER PLAN**





#### **1 BHK STUDIO CLUSTER PLAN**



APARTMENTS FACING INNER GREENS

#### NOTE: STUDIO APARTMENTS ON 1ST TO 12TH FLOOR

# 1 BHK STUDIO

#### **TYPICAL UNIT PLAN**

S. AREA = 494 SQ.FT



#### **1 BHK + STUDY CLUSTER PLAN**



#### NOTE: 1 BHK FROM 13TH TO 17TH FLOOR

## **1 BHK + STUDY CLUSTER PLAN**

# 1 BHK +STUDY APT

#### **TYPE D UNIT PLAN**

S. AREA = 987 SQ.FT



#### **2 BHK UNITS CLUSTER PLAN**

TOWER-A,B,C,D,E & F



# 2 BHK

#### **TYPE A UNIT PLAN**

S. AREA = 966 SQ.FT



# 2 BHK

#### **TYPE B 2 UNIT PLAN**

#### S. AREA = 1040 SQ.FT



# 2 BHK

## TYPE B (2A) UNIT PLAN

S. AREA = 1040 SQ.FT



# **SPECIFICATIONS**

#### FLOORING

| Bedrooms              | High quality vitrified tiles       |
|-----------------------|------------------------------------|
| Dining                | High quality vitrified tiles       |
| Drawing               | High quality vitrified tiles       |
| Kitchen               | Branded antiskid ceramic tiles     |
| Master Bedroom        | European laminated wooden flooring |
| Toilet / Balcony 2BHK | Branded anti-skid ceramic tiles    |

#### WALLS

| Kitchen              | Ceramic glazed tiles                                            |
|----------------------|-----------------------------------------------------------------|