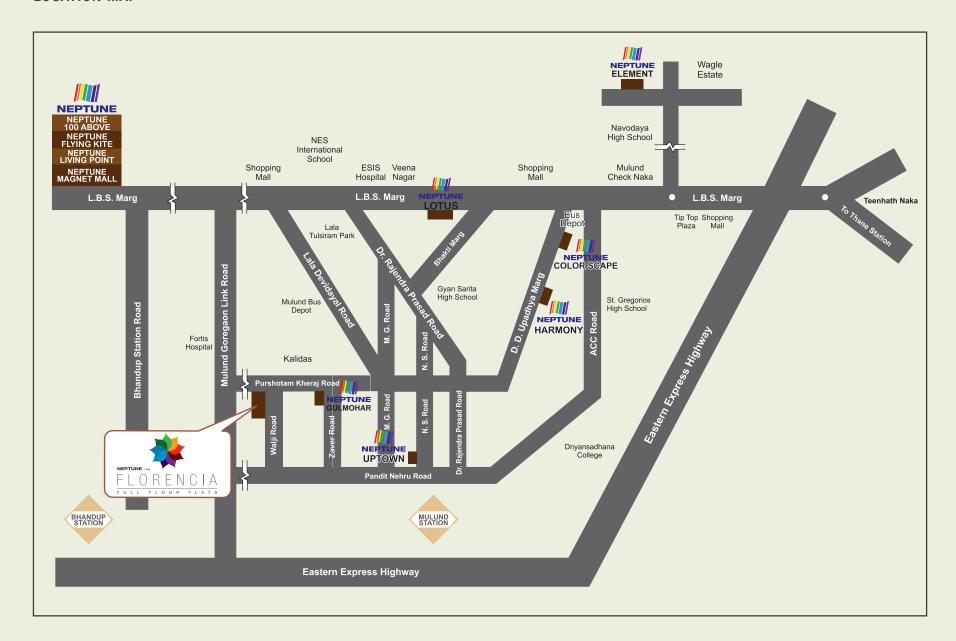

Comprising an exclusive 13 storeys, each with just a single 3 bedroom lavish apartment, it is the epitome of privacy and personalisation.

Florencia is located in the most premium area of Mulund, just a few minutes away from the station and with easy access to prime entertainment and business hubs.