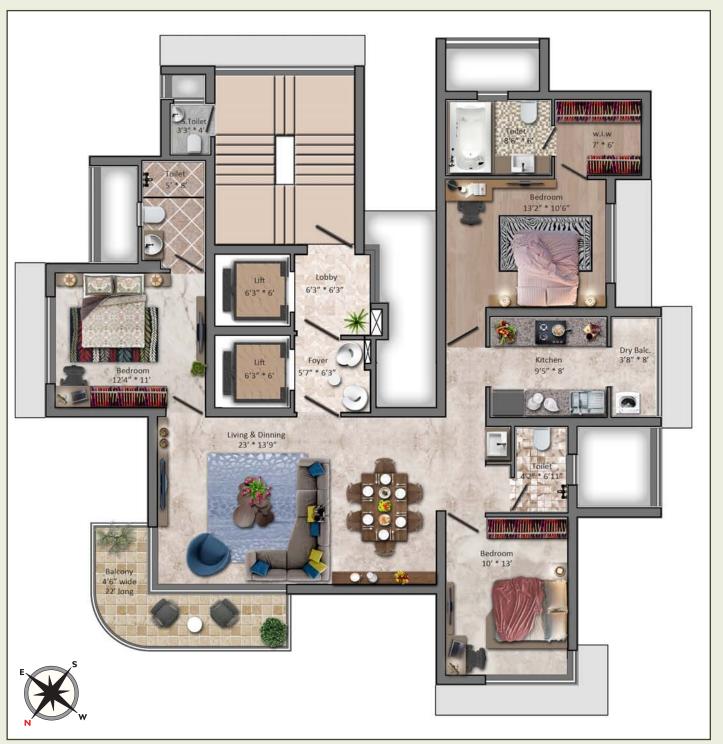

### TYPICAL FLOOR PLAN

Carpet Area 1258 sq.ft.

#### Disclaimer:

- The above floor plan is subject to approval of the authorities or in the interest of continuing improvement, the developer reserve the right to alert the layout, specification or amenities without prior notice or obligation.
- All internal dimensions for carpet area are from unfinished wall surfaces. Minor variations (+/- 2 % ) in actual carpet areas may occur on account of column positions.
- Building height / amended plan are subject to approval from BMC.