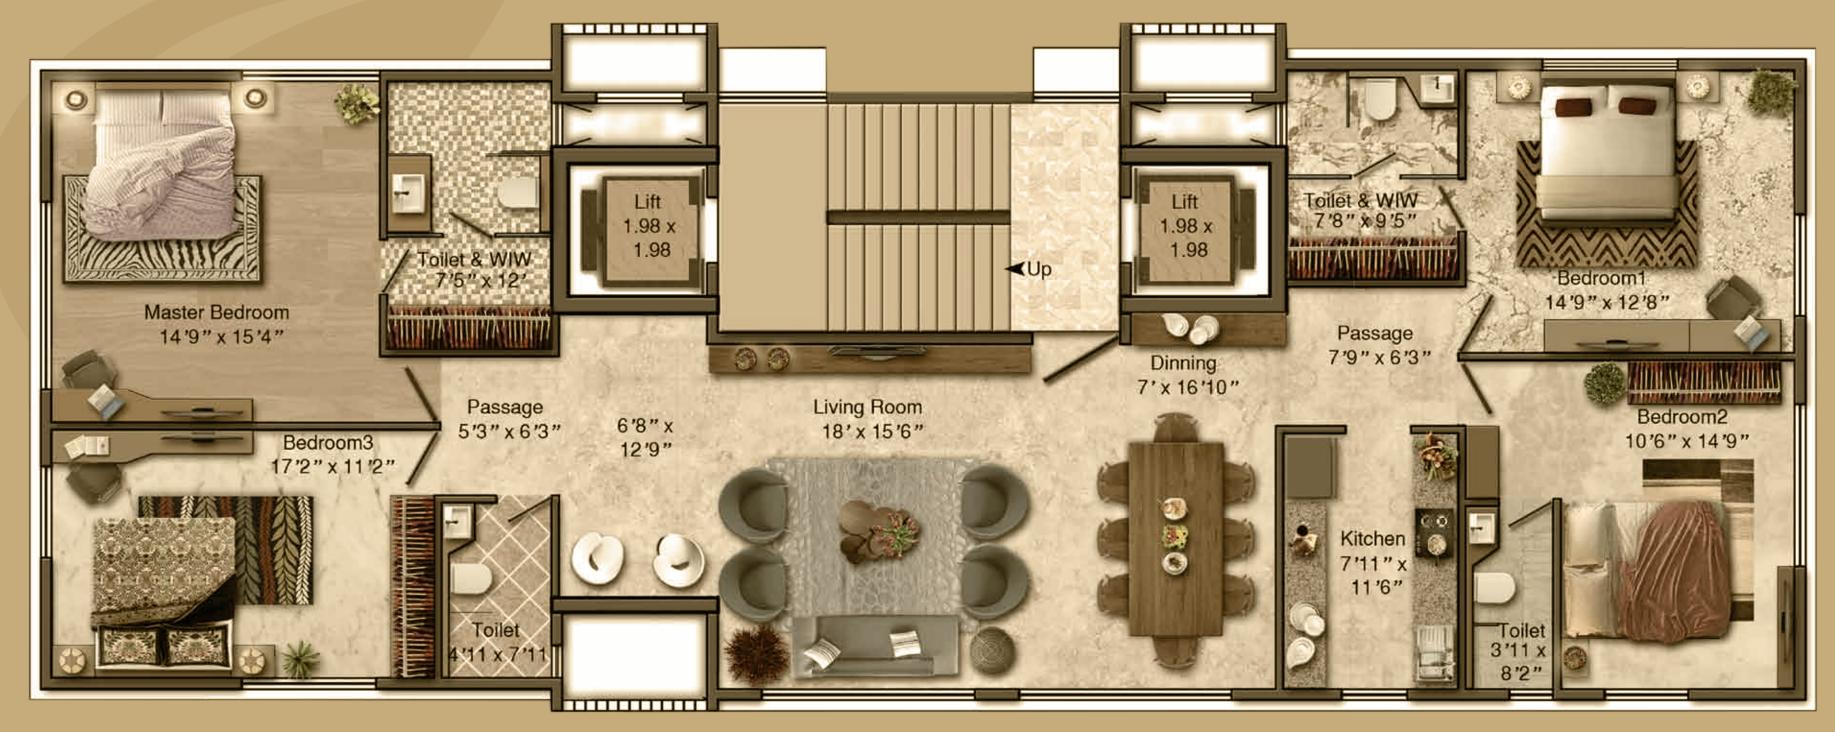

#### TYPICAL FLOOR PLAN

Carpet Area - 1748 Sq. Ft.

Yours, in every sense.

Sales Office: Neptune Liviong Point, LBS Marg, Bhandup (W), Mumbai - 400 078. Tel. No.: +91 80808 09068

Site Address: NEPTUNE AVENS, Plot Next to Tip Top, Vallabaugh Lane, Ghatkopar (E), Mumbai - 400 077.