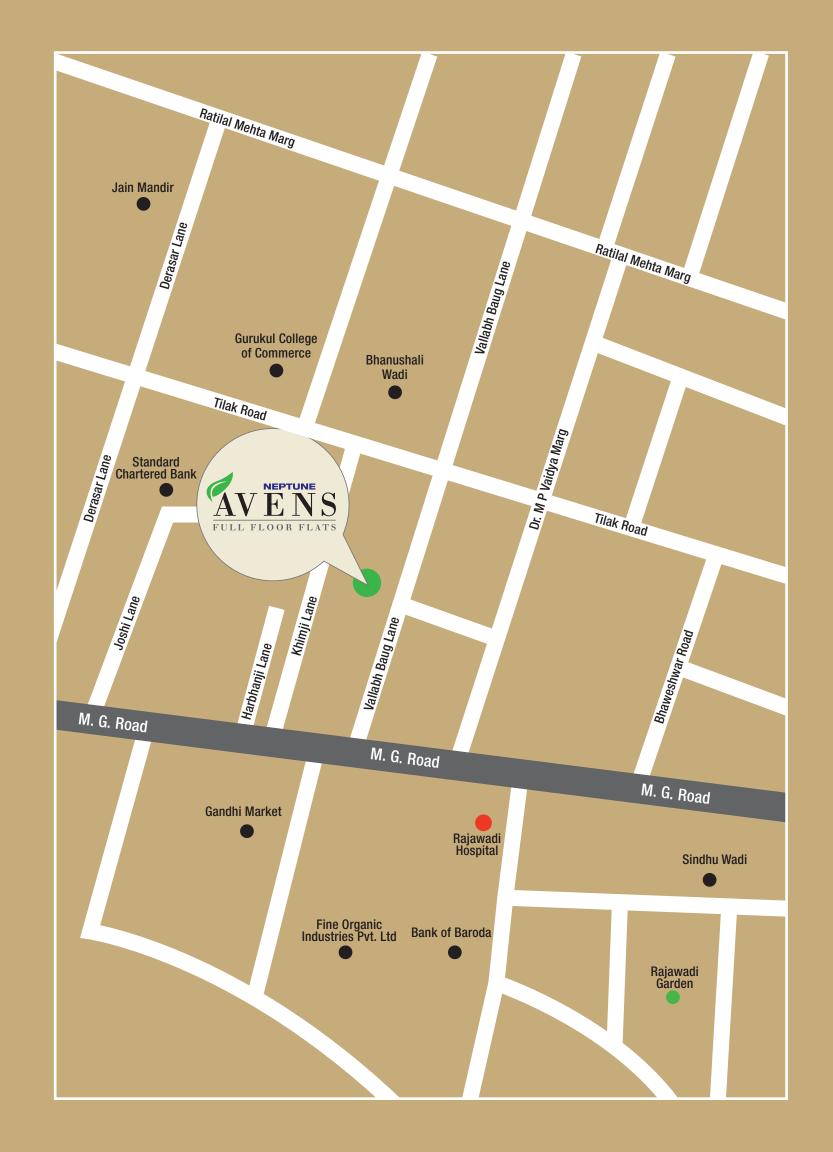

#### TYPICAL FLOOR PLAN

Carpet Area - 1748 Sq. Ft.

Yours, in every sense.

Sales Office: Neptune Liviong Point, LBS Marg, Bhandup (W), Mumbai - 400 078. Tel. No.: +91 80808 09068

Site Address: NEPTUNE AVENS, Plot Next to Tip Top, Vallabaugh Lane, Ghatkopar (E), Mumbai - 400 077.