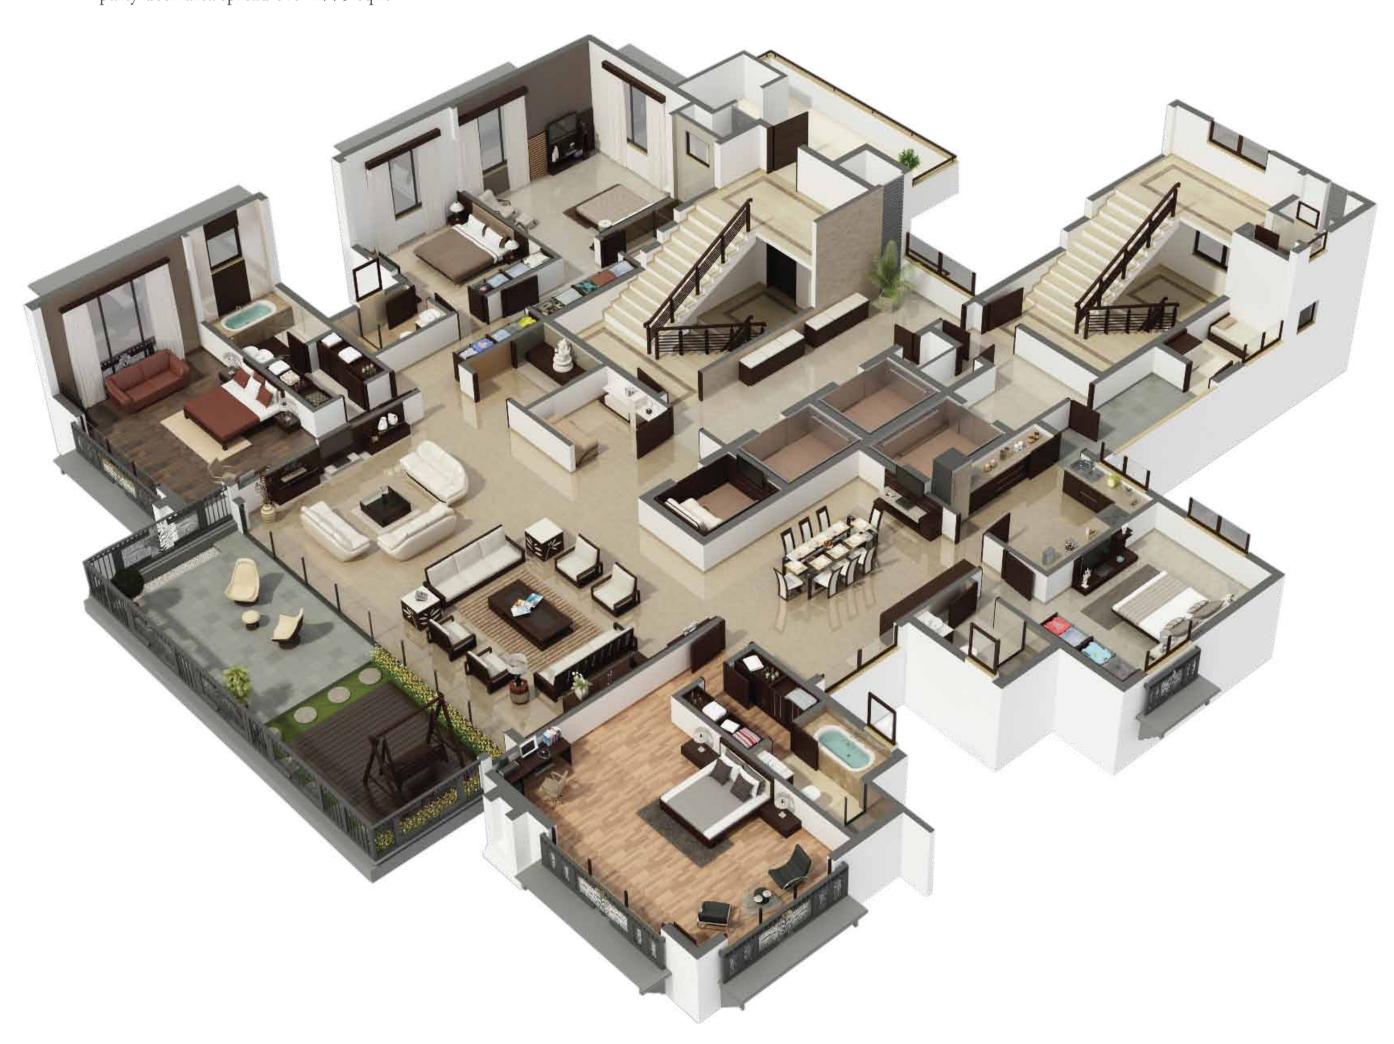

BHKs are passé. These apartments are FFF (full floor flats) – which means your home takes up solo status in an entire storey.

Spaces are left up to your imagination, and not just your home but even its surroundings can be customised just the way you want them.

### complete belonging

They say a man's home is his castle.

At Lotus, your home is as close to a castle as it comes in the middle of the city. Describing it in terms of BHKs would do it no justice; what you have is an *FFF* – a *FULL FLOOR FLAT*.

An apartment that offers you all the privacy in the world, giving you a whole storey all to yourself and your family.

Yet, you are not isolated.
Whenever you're feeling neighbourly,
all you have to do is pop down or
up a storey and say hello to your
"vertical" neighbour.

### ENTERTAIN royally

Here's another glimpse into the heights of high living. Your spacious living room opens out on a vast private party deck, effectively turning it into your own little banquet hall.

### YOUR HOME, your castle

Your luxurious 5BHK home with a floor-to-floor height of 3.6 metres is filled with every modern comfort.

You can put your own personal stamp on your space by customising the design to suit your taste, right from the lift lobby onwards.

Your flat looks out on a glorious mountain view. And the spacious living room opens out onto a large party deck.

A walk-in wardrobe in each of the two master bedrooms gives you and your family plenty of room to express your sense of style.