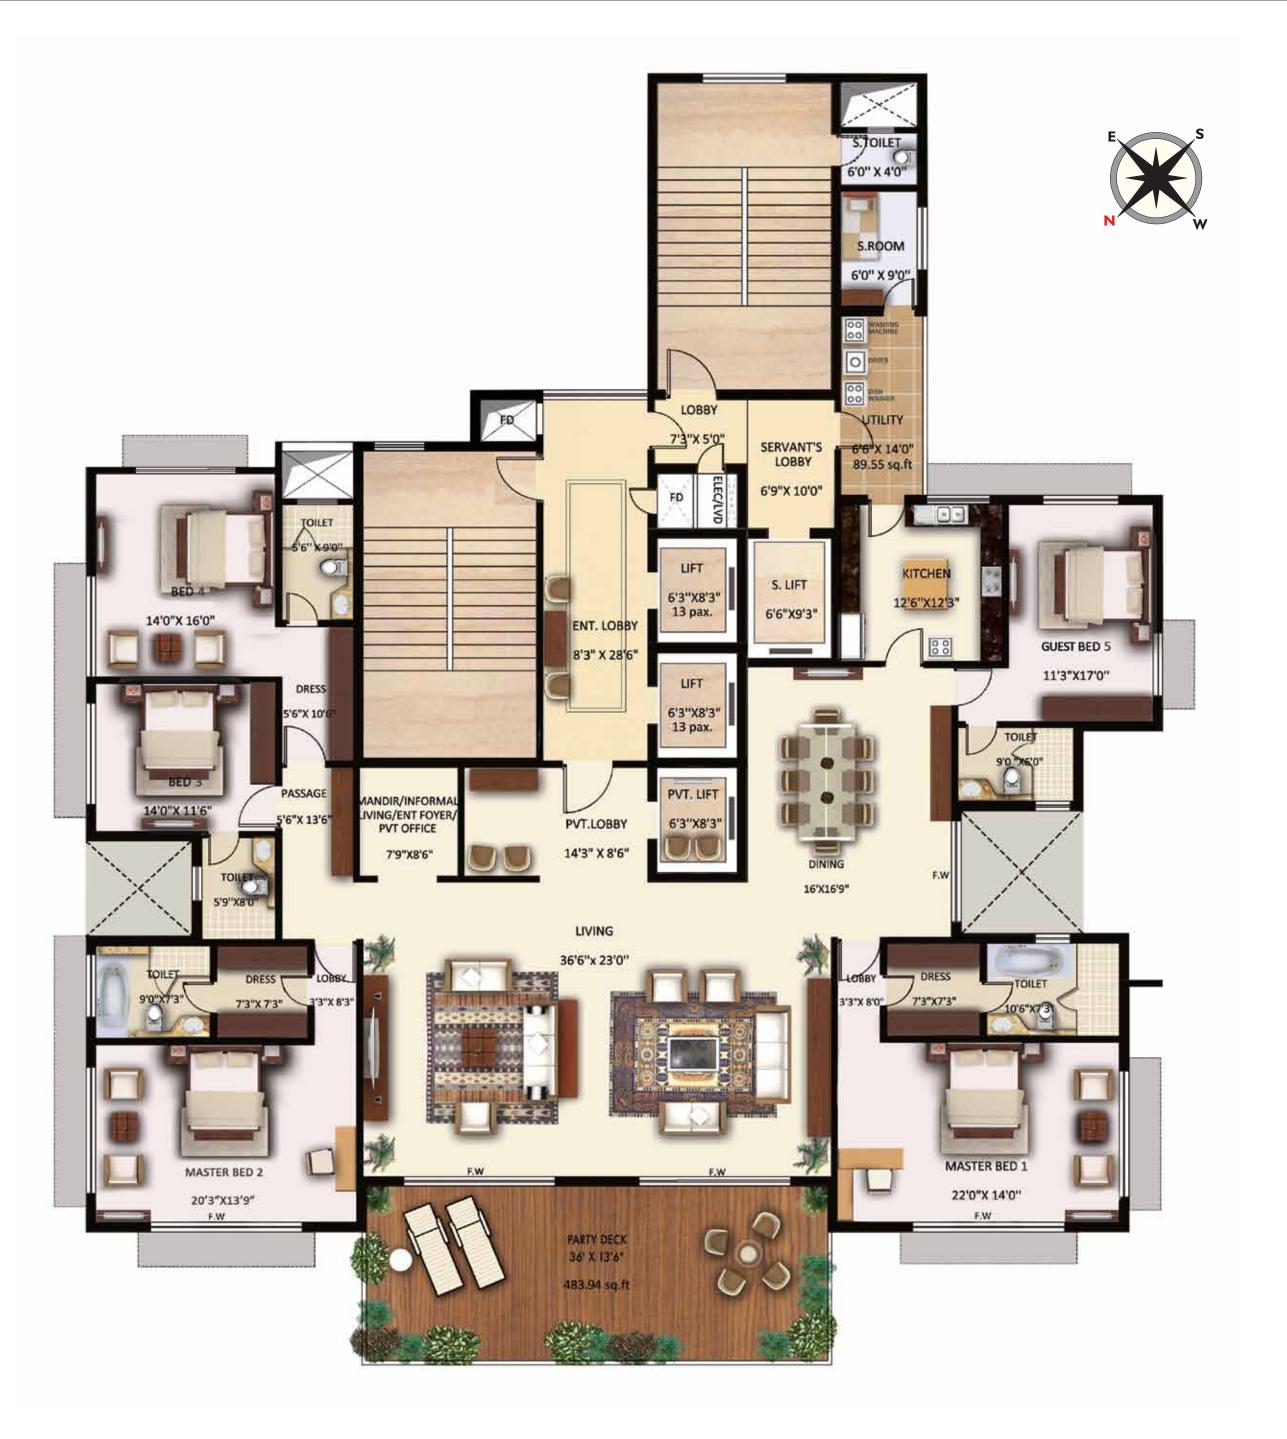

BHKs are passé. These apartments are FFF (full floor flats) – which means your home takes up solo status in an entire storey.

Spaces are left up to your imagination, and not just your home but even its surroundings can be customised just the way you want them.

### complete belonging

They say a man's home is his castle.

At Lotus, your home is as close to a castle as it comes in the middle of the city. Describing it in terms of BHKs would do it no justice; what you have is an *FFF* – a *FULL FLOOR FLAT*.

An apartment that offers you all the privacy in the world, giving you a whole storey all to yourself and your family.

Yet, you are not isolated.
Whenever you're feeling neighbourly,
all you have to do is pop down or
up a storey and say hello to your
"vertical" neighbour.

### ENTERTAIN royally

Here's another glimpse into the heights of high living. Your spacious living room opens out on a vast private party deck, effectively turning it into your own little banquet hall.

## YOUR OWN SPACE, from top to bottom

Your space is respected with great expanses, not just in floor area, but also in floor height – with a whole 3.6 metres separating you from your nearest neighbour.

### YOUR HOME, your castle

Your luxurious 5BHK home with a floor-to-floor height of 3.6 metres is filled with every modern comfort.

You can put your own personal stamp on your space by customising the design to suit your taste, right from the lift lobby onwards.

Your flat looks out on a glorious mountain view. And the spacious living room opens out onto a large party deck.

A walk-in wardrobe in each of the two master bedrooms gives you and your family plenty of room to express your sense of style.

The private lift opens directly into your flat.

### WELCOME TO *YOUR OWN*PRIVATE FLOOR

Sprawling living + dining + party deck area spread over 1779 sq ft