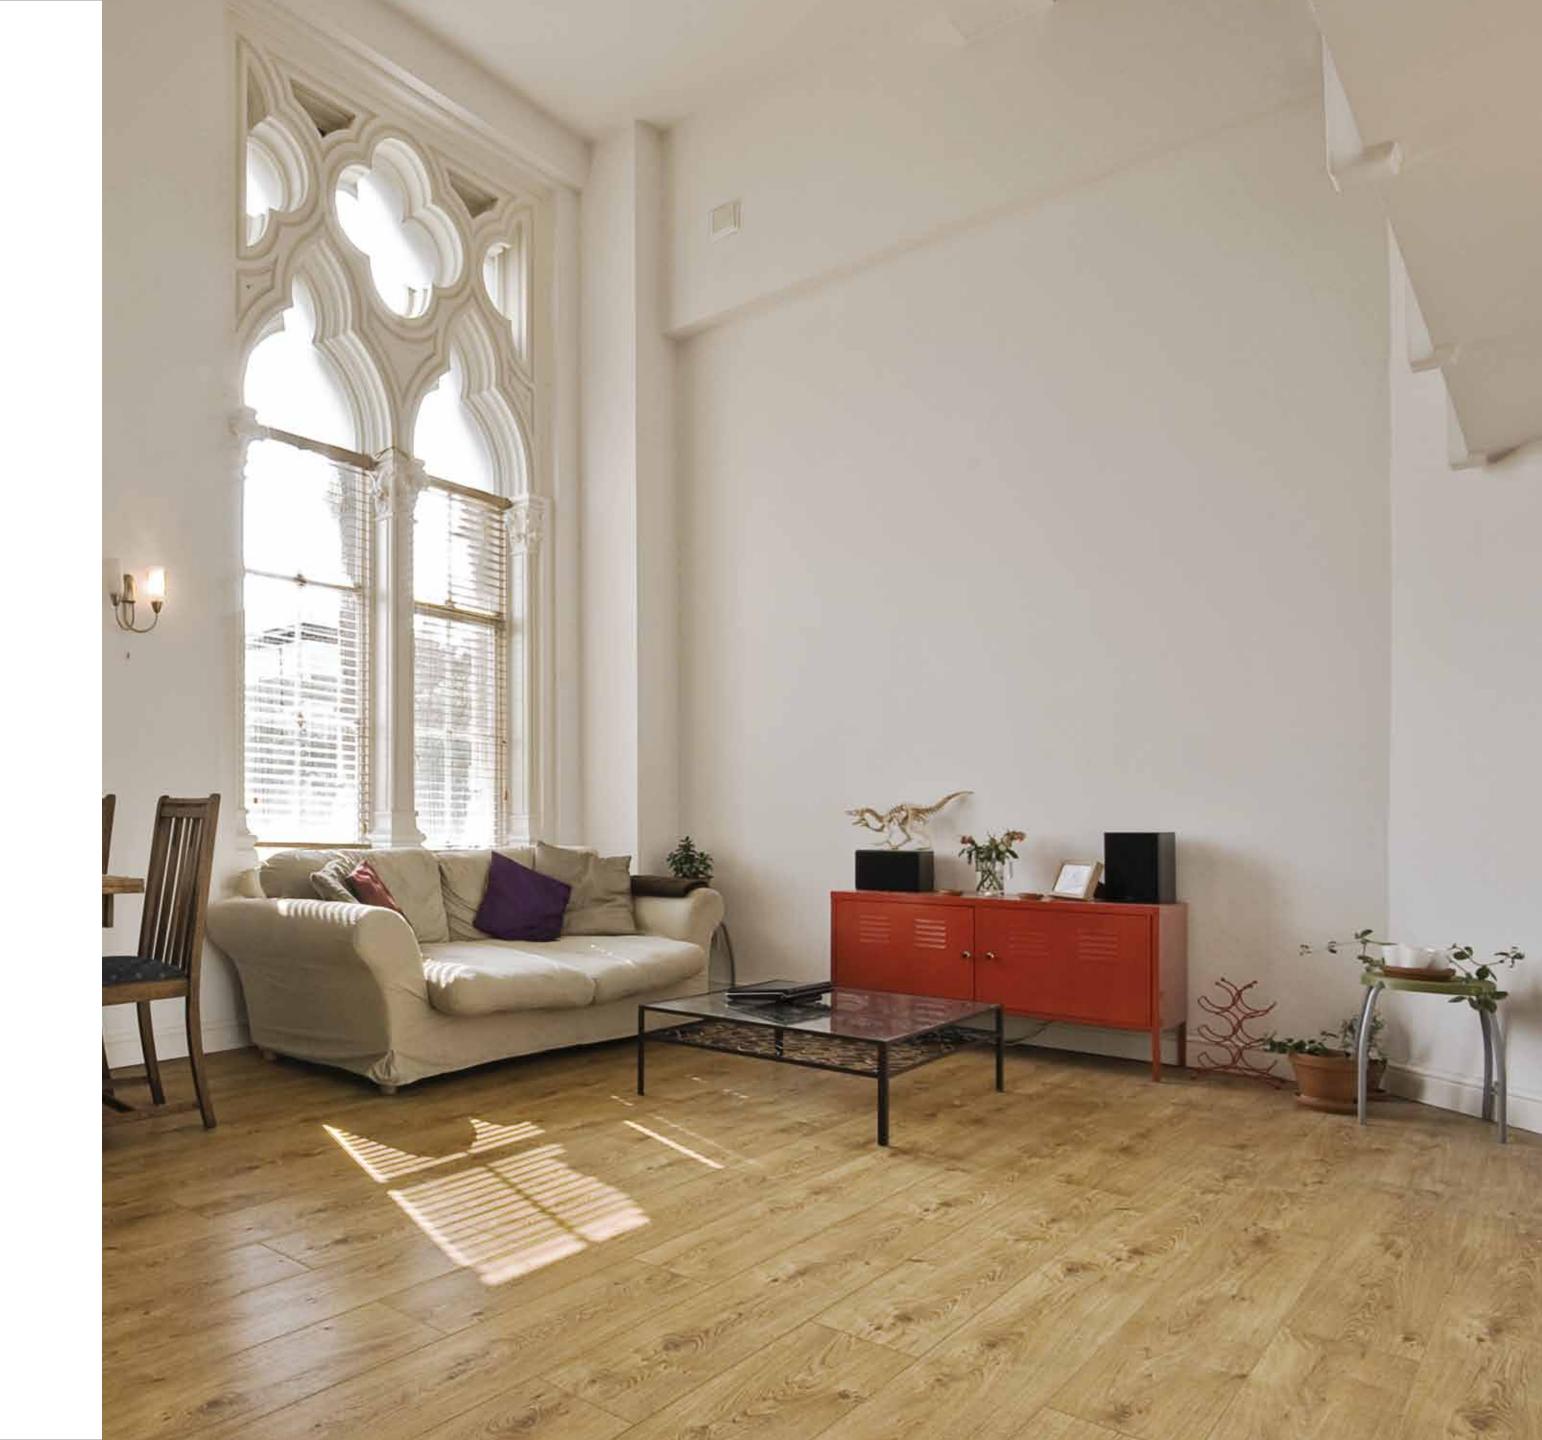

## YOUR OWN SPACE, from top to bottom

Your space is respected with great expanses, not just in floor area, but also in floor height – with a whole 3.6 metres separating you from your nearest neighbour.

### YOUR HOME, your castle

Your luxurious 5BHK home with a floor-to-floor height of 3.6 metres is filled with every modern comfort.

You can put your own personal stamp on your space by customising the design to suit your taste, right from the lift lobby onwards.