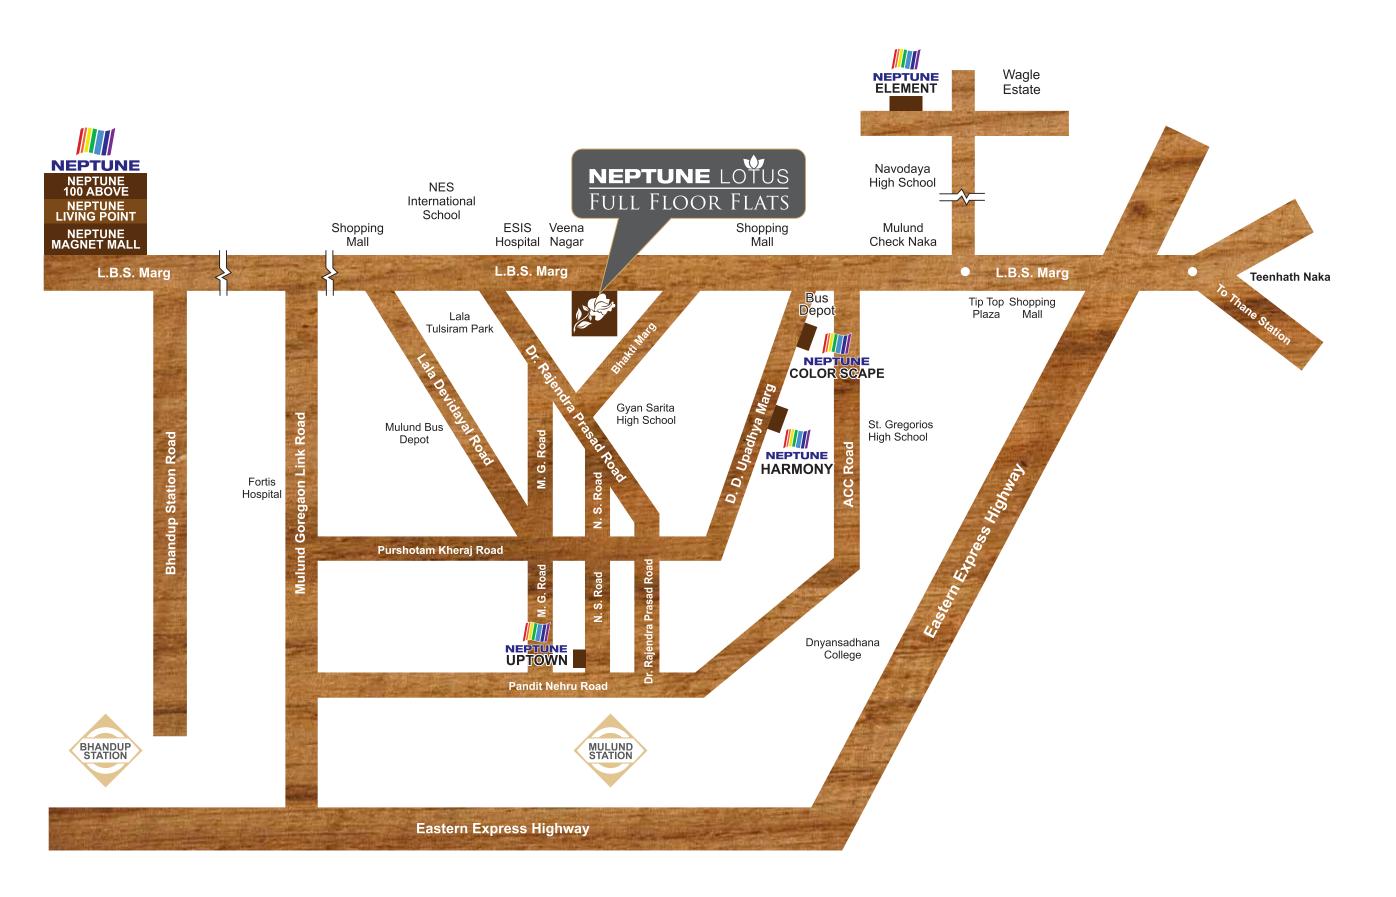

need to relax and refresh.

Complete peace of mind is ensured by high-tech security measures.





### YOUR HOME, your castle

Your luxurious 5BHK home with a floor-to-floor height of 3.6 metres is filled with every modern comfort.

You can put your own personal stamp on your space by customising the design to suit your taste, right from the lift lobby onwards.

Your flat looks out on a glorious mountain view. And the spacious living room opens out onto a large party deck.

A walk-in wardrobe in each of the two master bedrooms gives you and your family plenty of room to express your sense of style.

The private lift opens directly into your flat.





### WELCOME TO *YOUR OWN*PRIVATE FLOOR

Sprawling living + dining + party deck area spread over 1779 sq ft



### an *elite* environment





#### UPCOMING 'FULL FLOOR FLATS' PROJECTS