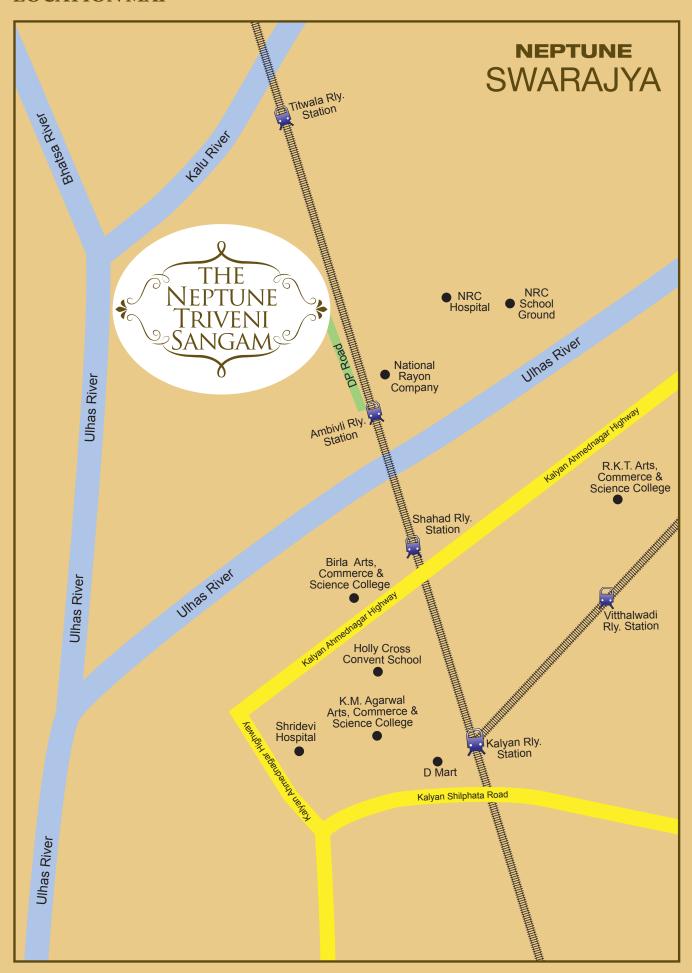

# **LOCATION MAP**

Take a 10 minutes' walk from Ambivli station, and make your way to the banks of the river Kalu, at the spot where it meets the rivers Ulhas and Bhatsa.

HERE YOU WILL FIND

A lifestyle created around nature – for 10,000 families, and to support local livelihoods and self-sustainability. With residences made to be a sanctuary, while still giving you all the comforts and connections of city life.