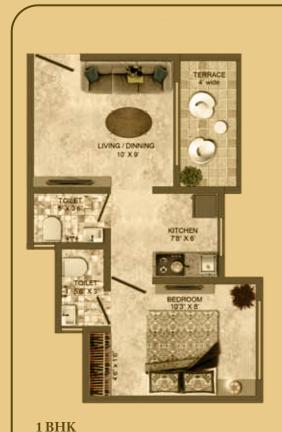

**CARPET AREA CARPET AREA** 297 Sq. Ft. 297 Sq. Ft. **CARPET AREA CARPET AREA** 483 Sq. Ft. 483 Sq. Ft. **CARPET AREA CARPET AREA** 483 Sq. Ft. 483 Sq. Ft. **CARPET AREA CARPET AREA** 297 Sq. Ft. 297 Sq. Ft.

Bldg. 5A1 : Flat No. 4 on floor 5th, 8th , 13th & 17th reserved as refuse area. • Bldg. 5A2 : Flat No. 7 on floor 5th, 8th , 13th & 17th reserved as refuse area.

Bldg. 5A1: Flat No. 4 on floor 5th, 8th, 13th & 17th reserved as refuse area. • Bldg. 5A2: Flat No. 7 on floor 5th, 8th, 13th & 17th reserved as refuse area.

Disclaimer: The above floor plan is subject to the approval of authorities or in the interest of continuing improvement, the developer reserves the right to alter the layout, specification or amenities without prior notice or obligation.

## INDIVIDUAL ODD FLOOR PLAN



CARPET AREA - 297 Sq. Ft.



# INDIVIDUAL EVEN FLOOR PLAN





## **TOWNSHIP AMENITIES:**

- Integrated Township development
- Walking distance to Ambivli Railway Station
- Well designed internal roads and footpaths
- Properly designed infrastructure for storm water, water supply
- Electricity, sewage and low voltage system
- Retail outlets at convenient locations and dedicated market space
- Proposed ICSE school
- Luxury van for pick up and drop to Ambivli station
- Dedicated Cycling track
- Pre designed Public Transport Zones.

# **EXTERNAL AMENITIES:**

- River front development
- 5 Acers of designed landscape
- Jogging Track
- Senior Citizen Zone
- Kids play area
- Gymnasium
- Area for mediation & yoga
- Indoor Games
- Skating Rink
- Cricket pitch with net
- Badminton Court
- Party L