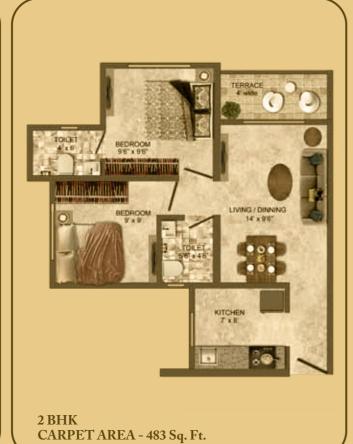

## INDIVIDUAL ODD FLOOR PLAN

CARPET AREA - 297 Sq. Ft.

Disclaimer: The above floor plan is subject to the approval of authorities or in the interest of continuing improvement, the developer reserves the right to alter the layout, specification or amenities without prior notice or obligation.