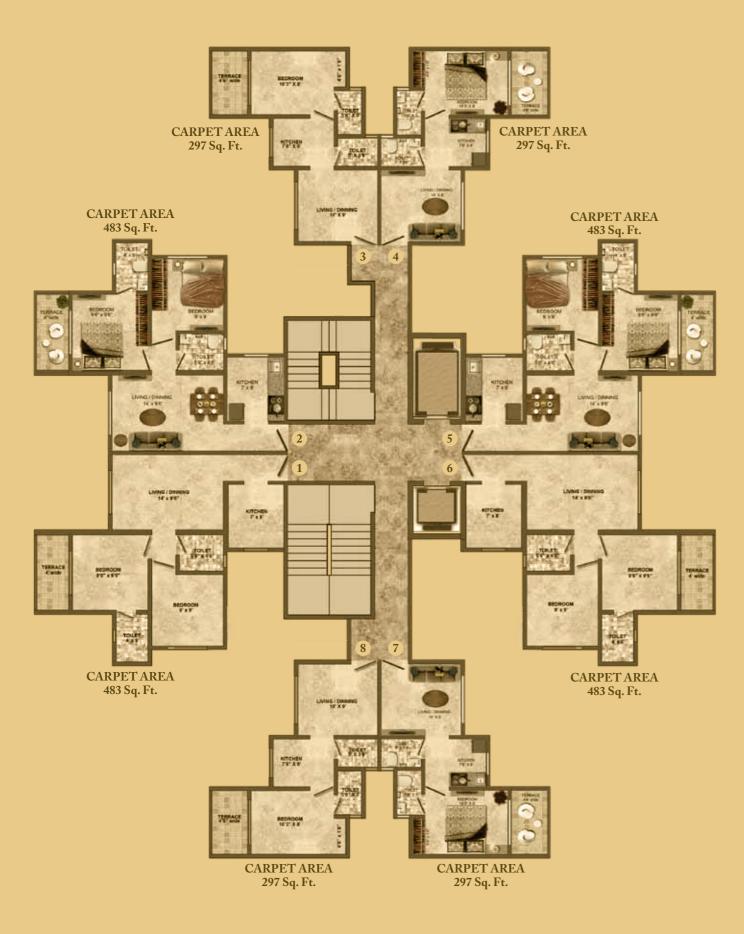

TYPICAL EVEN FLOOR PLAN

TYPICAL ODD FLOOR PLAN

**CARPET AREA CARPET AREA** 297 Sq. Ft. 297 Sq. Ft. **CARPET AREA CARPET AREA** 483 Sq. Ft. 483 Sq. Ft. **CARPET AREA CARPET AREA** 483 Sq. Ft. 483 Sq. Ft. **CARPET AREA CARPET AREA** 297 Sq. Ft. 297 Sq. Ft.

Bldg. 5A1 : Flat No. 4 on floor 5th, 8th , 13th & 17th reserved as refuse area. • Bldg. 5A2 : Flat No. 7 on floor 5th, 8th , 13th & 17th reserved as refuse area.

Bldg. 5A1: Flat No. 4 on floor 5th, 8th, 13th & 17th reserved as refuse area. • Bldg. 5A2: Flat No. 7 on floor 5th, 8th, 13th & 17th reserved as refuse area.

Disclaimer: The above floor plan is subject to the approval of authorities or in the interest of continuing improvement, the developer reserves the right to alter the layout, specification or amenities without prior notice or obligation.