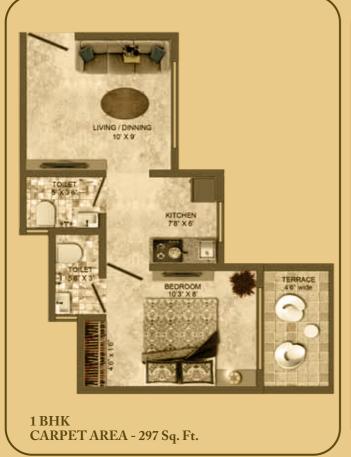

## INDIVIDUAL ODD FLOOR PLAN

CARPET AREA - 297 Sq. Ft.

Disclaimer: The above floor plan is subject to the approval of authorities or in the interest of continuing improvement, the developer reserves the right to alter the layout, specification or amenities without prior notice or obligation.