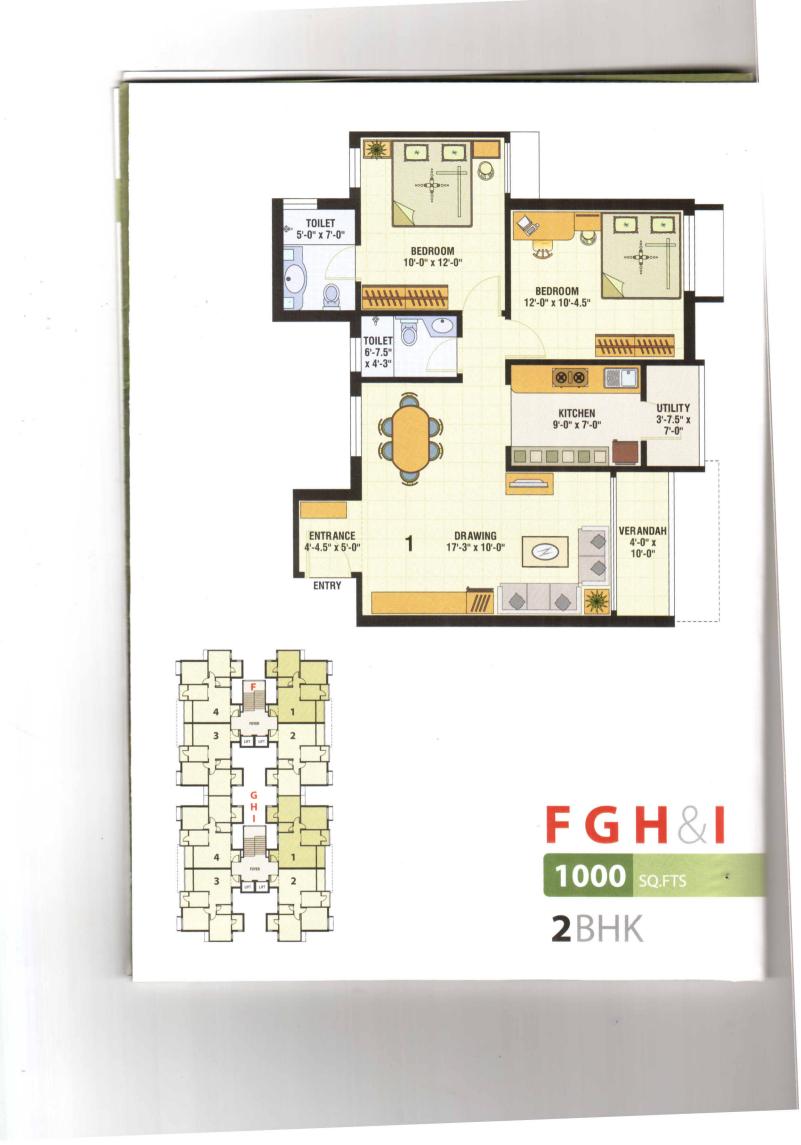

**GOLDEN HEIGHTS**, a luxurious apartments is planned to be an exclusive residential community consisting of 9 structures with four units on each floor which comprise of 378 dwellings.

Apart from an ultra modern club house with a swimming pool, we provide garden area for children with more enjoyable and safe ambience for children and less reason to worry for parents....