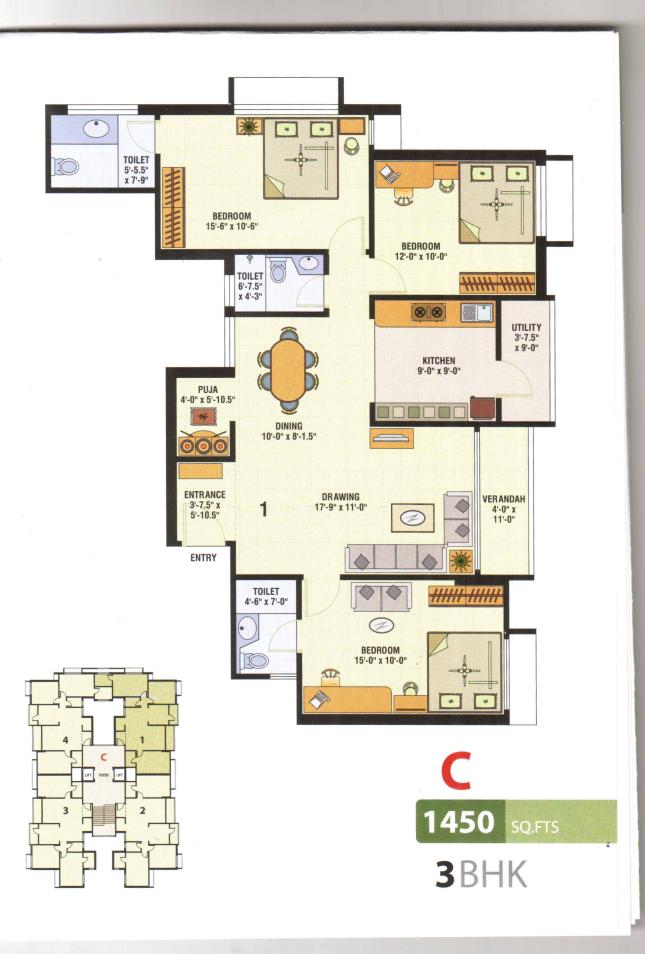

**GOLDEN HEIGHTS**, a luxurious apartments is planned to be an exclusive residential community consisting of 9 structures with four units on each floor which comprise of 378 dwellings.

Apart from an ultra modern club house with a swimming pool, we provide garden area for children with more enjoyable and safe ambience for children and less reason to worry for parents....