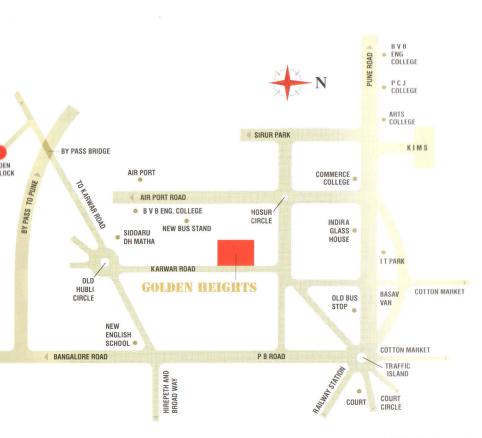

**GOLDEN HEIGHTS** is very strategically located in the heart of Hubli city. Everything is at stone throwing distance, hardly 1km. away from old bus stop, 1.5 km. from Railway Station, 6 km. from Airport. All major educational institutes, hospitals, banks and markets are in close proximity, so **GOLDEN HEIGHTS** has just best of both worlds.