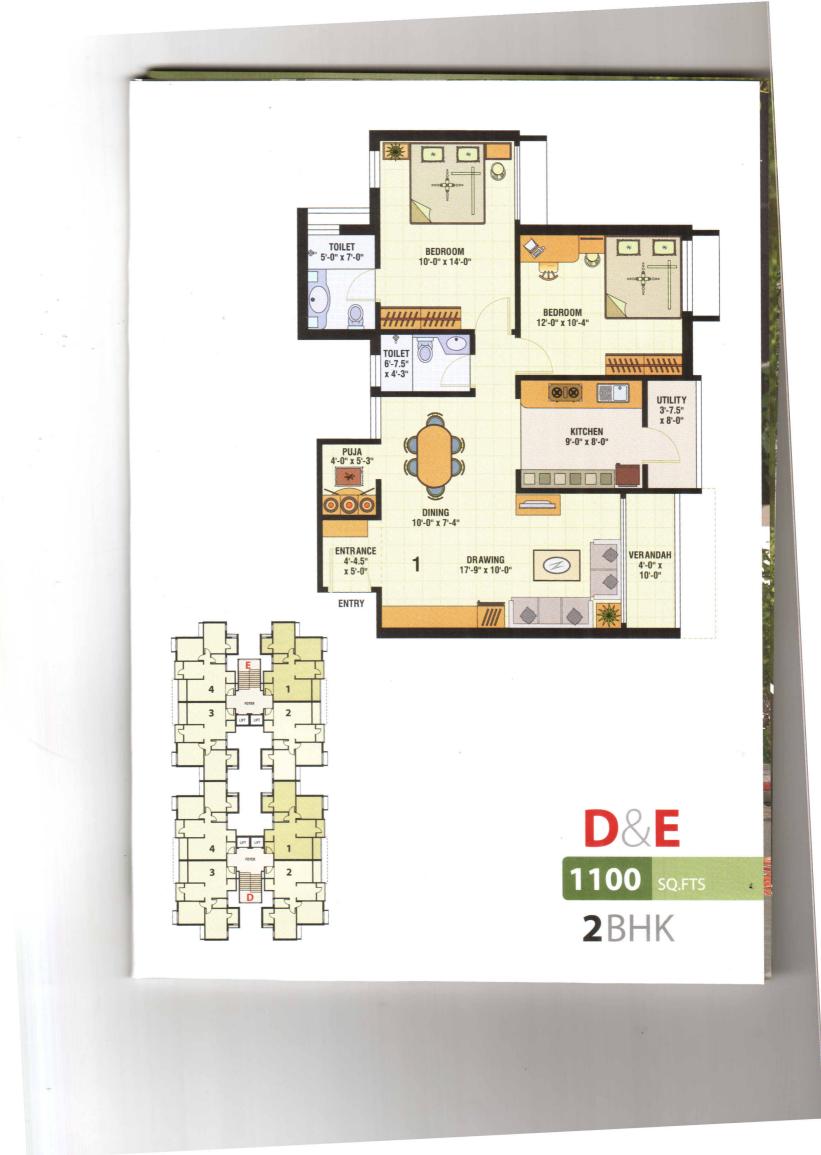

**GOLDEN HEIGHTS**, a luxurious apartments is planned to be an exclusive residential community consisting of 9 structures with four units on each floor which comprise of 378 dwellings.

Apart from an ultra modern club house with a swimming pool, we provide garden area for children with more enjoyable and safe ambience for children and less reason to worry for parents....