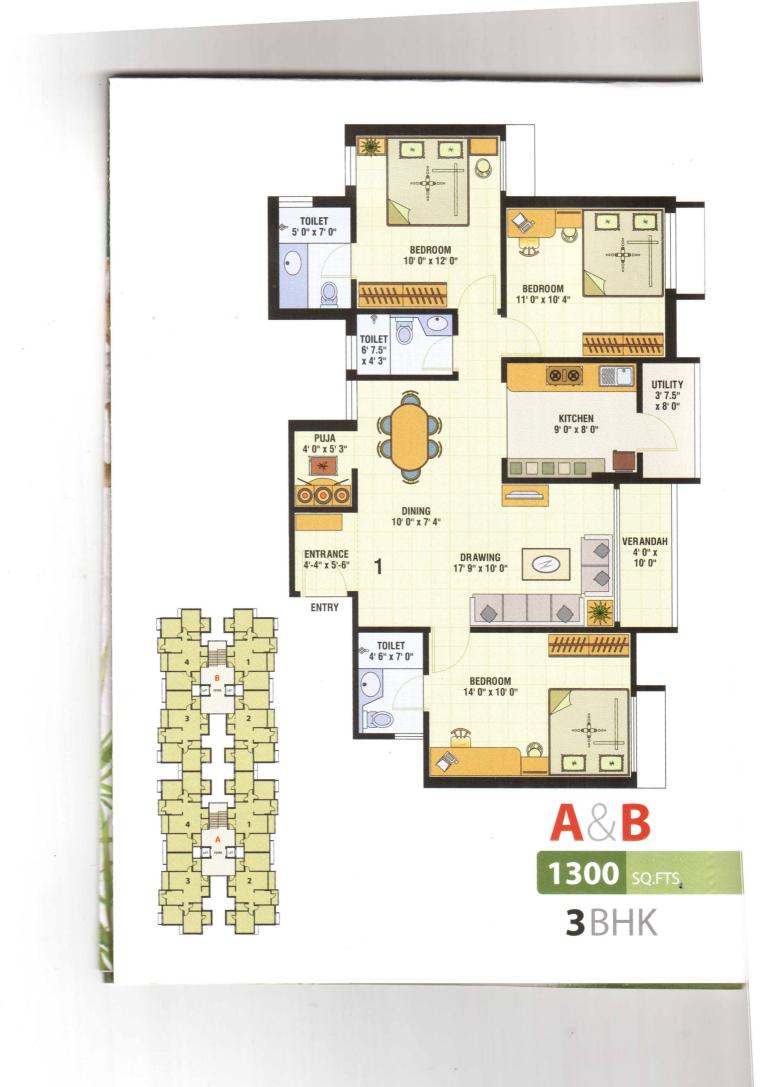

**GOLDEN HEIGHTS**, a luxurious apartments is planned to be an exclusive residential community consisting of 9 structures with four units on each floor which comprise of 378 dwellings.

Apart from an ultra modern club house with a swimming pool, we provide garden area for children with more enjoyable and safe ambience for children and less reason to worry for parents....