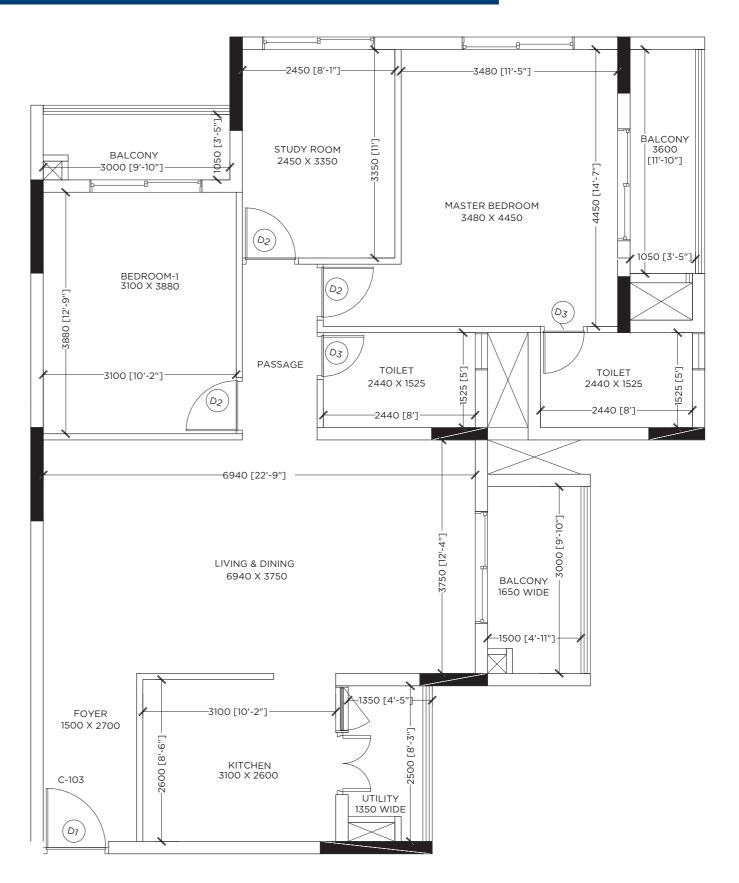

# SERENE 200ft Radial Road, Pallavaram



Located at Pallavaram, Chennai - Mantri Serene offers 1, 2, 2.5 BHK and penthouses with many amenities.

Here, we have thoughtfully crafted each amenity to suit your needs.

# AMENITIES



SWIMMING POOL





MULTIPURPOSE HALL



GAMES ROOM







The above mentioned dimensions are in mm.

The above mentioned dimensions are in mm.

# 2.5 BHK INDIVIDUAL FLOOR PLAN



The above mentioned dimensions are in mm.

# 2.5 BHK INDIVIDUAL FLOOR PLAN



The above mentioned dimensions are in mm.

### SPECIFICATIONS

### STRUCTURE:

- Seismic zone compliant structure adhering to structural requirements
- Partition walls with concrete/block masonry

### **PAINTING:**

Interior/exterior finished with emulsion/equivalent paint

### **FLOORING:**

- Living, dining, bedrooms and kitchen with vitrified tile/ equivalent flooring
- Utility/balcony/private terrace with ceramic tile/ equivalent and toilets with ceramic tile/equivalent flooring and dadoing
- Lift lobbies with vitrified tile flooring and combination of granite & vitrified tile cladding to lift face wall

### **DOORS:**

Wooden door or MS door with hardware

### WINDOWS/BALCONY DOOR/VENTILATORS:

UPVC/equivalent

### **RAILINGS:**

MS railing with enamel paint

### KITCHEN:

Provision