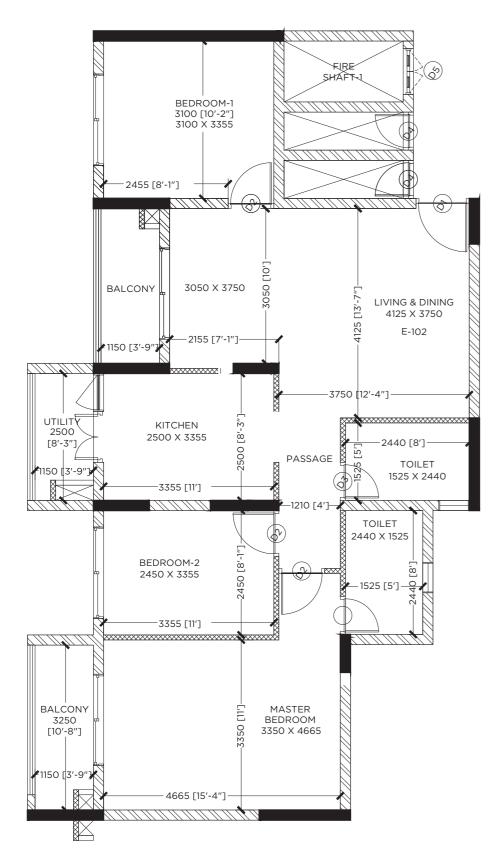

# SERENE 200ft Radial Road, Pallavaram



Located at Pallavaram, Chennai - Mantri Serene offers 1, 2, 2.5 BHK and penthouses with many amenities.

Here, we have thoughtfully crafted each amenity to suit your needs.

# AMENITIES



SWIMMING POOL





MULTIPURPOSE HALL



GAMES ROOM







The above mentioned dimensions are in mm.

The above mentioned dimensions are in mm.

# 2.5 BHK INDIVIDUAL FLOOR PLAN



The above mentioned dimensions are in mm.

# 2.5 BHK INDIVIDUAL FLOOR PLAN



The above mentioned dimensions are in mm.

### SPECIFICATIONS

### STRUCTURE:

- Seismic zone compliant structure adhering to structural requirements
- Partition walls with concrete/block masonry

### **PAINTING:**

Interior/exterior finished with emulsion/equivalent paint

### **FLOORING:**

- Living, dining, bedrooms and kitchen with vitrified tile/ equivalent flooring
- Utility/balcony/private terrace with ceramic tile/ equivalent and toilets with ceramic tile/equivalent flooring and dadoing
- Lift lobbies with vitrified tile flooring and combination of granite & vitrified tile cladding to lift face wall

### **DOORS:**

Wooden door or MS door with hardware

### WINDOWS/BALCONY DOOR/VENTILATORS:

UPVC/equiva