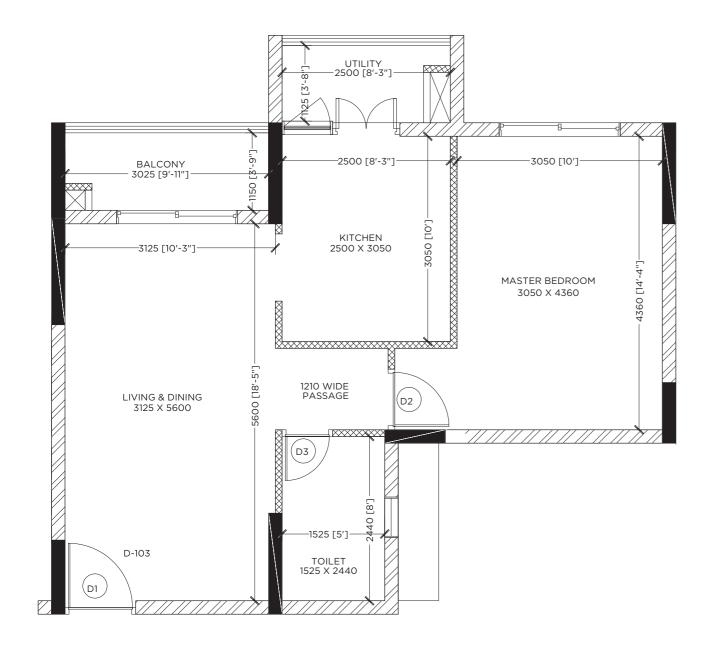

# SERENE 200ft Radial Road, Pallavaram



Located at Pallavaram, Chennai - Mantri Serene offers 1, 2, 2.5 BHK and penthouses with many amenities.

Here, we have thoughtfully crafted each amenity to suit your needs.

# AMENITIES



SWIMMING POOL





MULTIPURPOSE HALL



GAMES ROOM







The above mentioned dimensions are in mm.

The above mentioned dimensions are in mm.

# 2.5 BHK INDIVIDUAL FLOOR PLAN



The above mentioned dimensions are in mm.

# 2.5 BHK INDIVIDUAL FLOOR PLAN



The above mentioned dimensions are in mm.

### SPECIFICATIONS

### STRUCTURE:

- Seismic zone compliant structure adhering to structural requirements
- Partition walls with concrete/block masonry

### **PAINTING:**

Interior/exterior finished with emulsion/equivalent paint

### **FLOORING:**

- Living, dining, bedrooms and kitchen with vitrified tile/ equivalent flooring
- Utility/balcony/private terrace with ceramic tile/ equivalent and toilets with ceramic tile/equivalent flooring and dadoing
- Lift lobbies with vitrified tile flooring and combination of granite & vitrified tile cladding