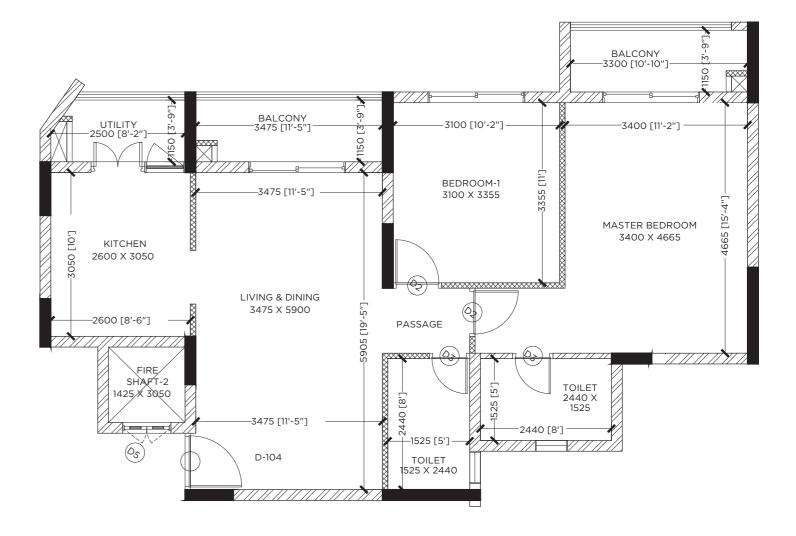

# SERENE 200ft Radial Road, Pallavaram



Located at Pallavaram, Chennai - Mantri Serene offers 1, 2, 2.5 BHK and penthouses with many amenities.

Here, we have thoughtfully crafted each amenity to suit your needs.

# AMENITIES



SWIMMING POOL





MULTIPURPOSE HALL



GAMES ROOM







The above mentioned dimensions are in mm.

The above mentioned dimensions are in mm.

# 2.5 BHK INDIVIDUAL FLOOR PLAN



The above mentioned dimensions are in mm.

# 2.5 BHK INDIVIDUAL FLOOR PLAN



The above mentioned dimensions are in mm.

### SPECIFICATIONS

### STRUCTURE:

- Seismic zone compliant structure adhering to structural requirements
- Partition walls with concrete/block masonry

### **PAINTING:**

Interior/exterior finished with emulsion/equivalent paint

### **FLOORING:**

- Living, dining, bedrooms and kitchen with vitrified tile/ equivalent flooring
- Utility/balcony/private terrace with ceramic tile/ equivalent and toilets with ceramic tile/equivalent flooring and dadoing
- Lift lobbies with vitrified tile flooring and combination of granite & vitrified tile cladding to