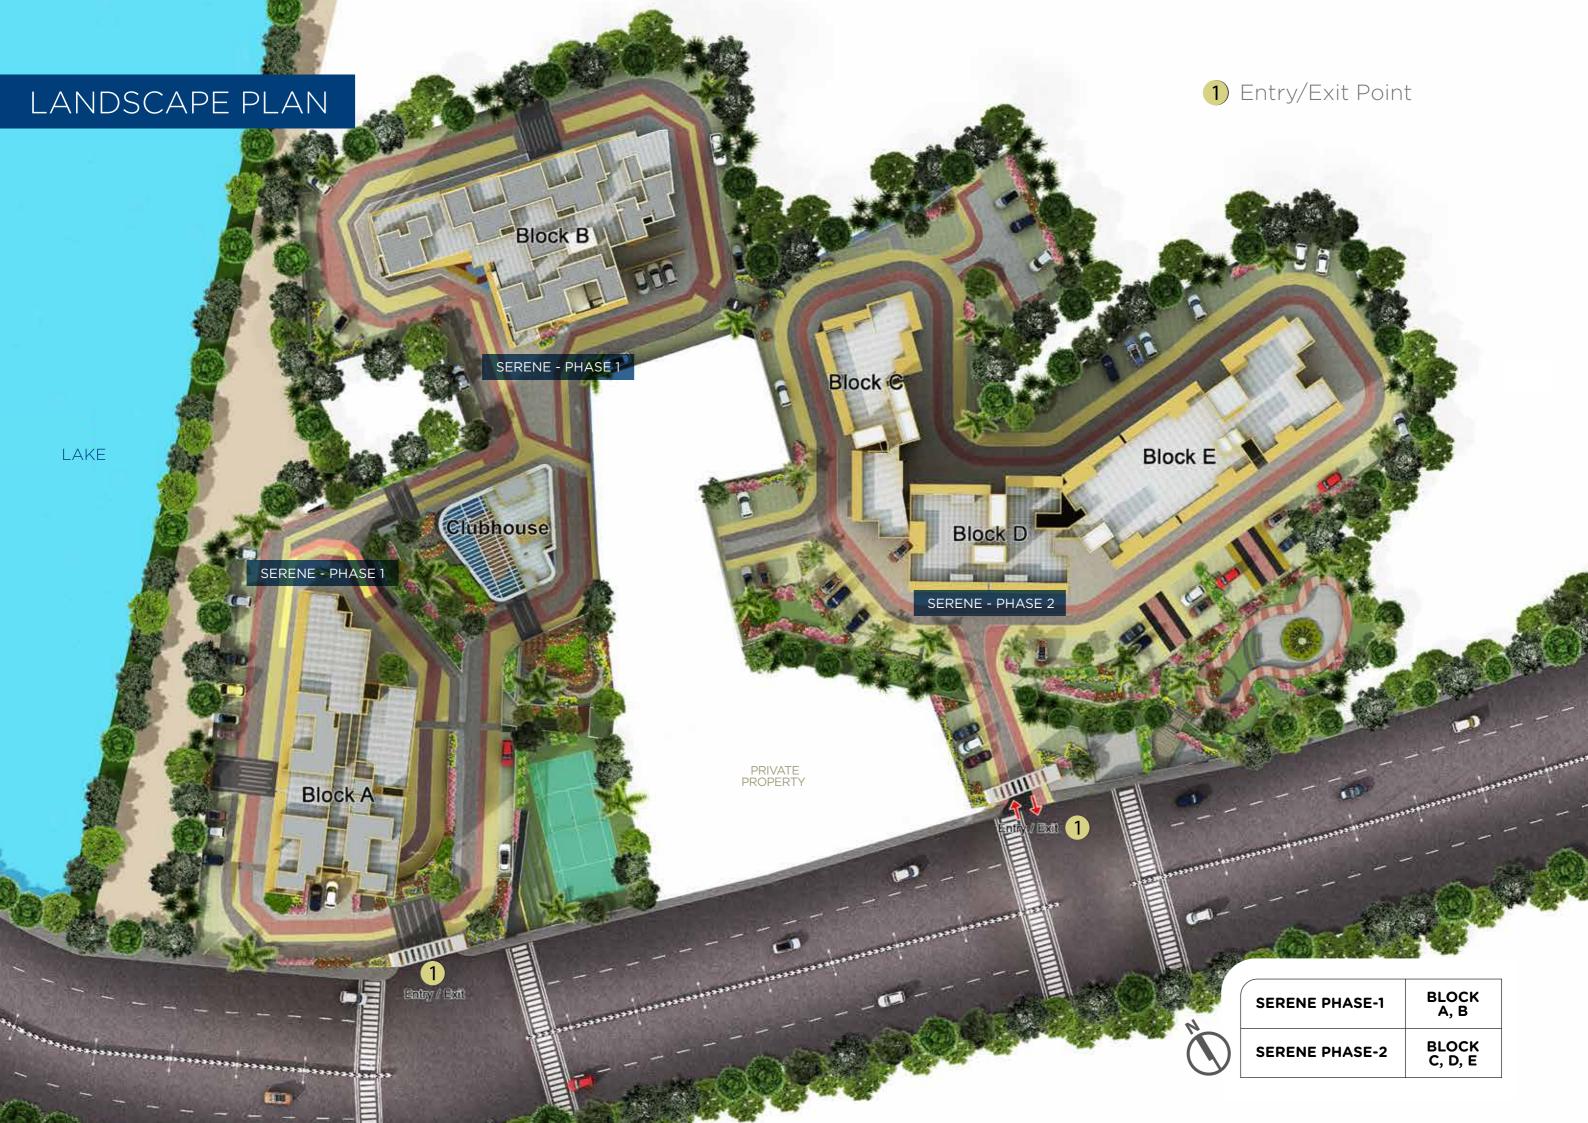

# SERENE 200ft Radial Road, Pallavaram

Located at Pallavaram, Chennai - Mantri Serene offers 1, 2, 2.5 BHK and penthouses with many amenities.

Here, we have thoughtfully crafted each amenity to suit your needs.

### LANDSCAPE:

Provided

**Head Office:** Mantri House, #41, Vittal Mallya Road, Bengaluru - 560 001

**Project Office:** Mantri Serene, 200ft Radial Road, Pallavaram, Chennai

e-mail: enquiry@mantri.in