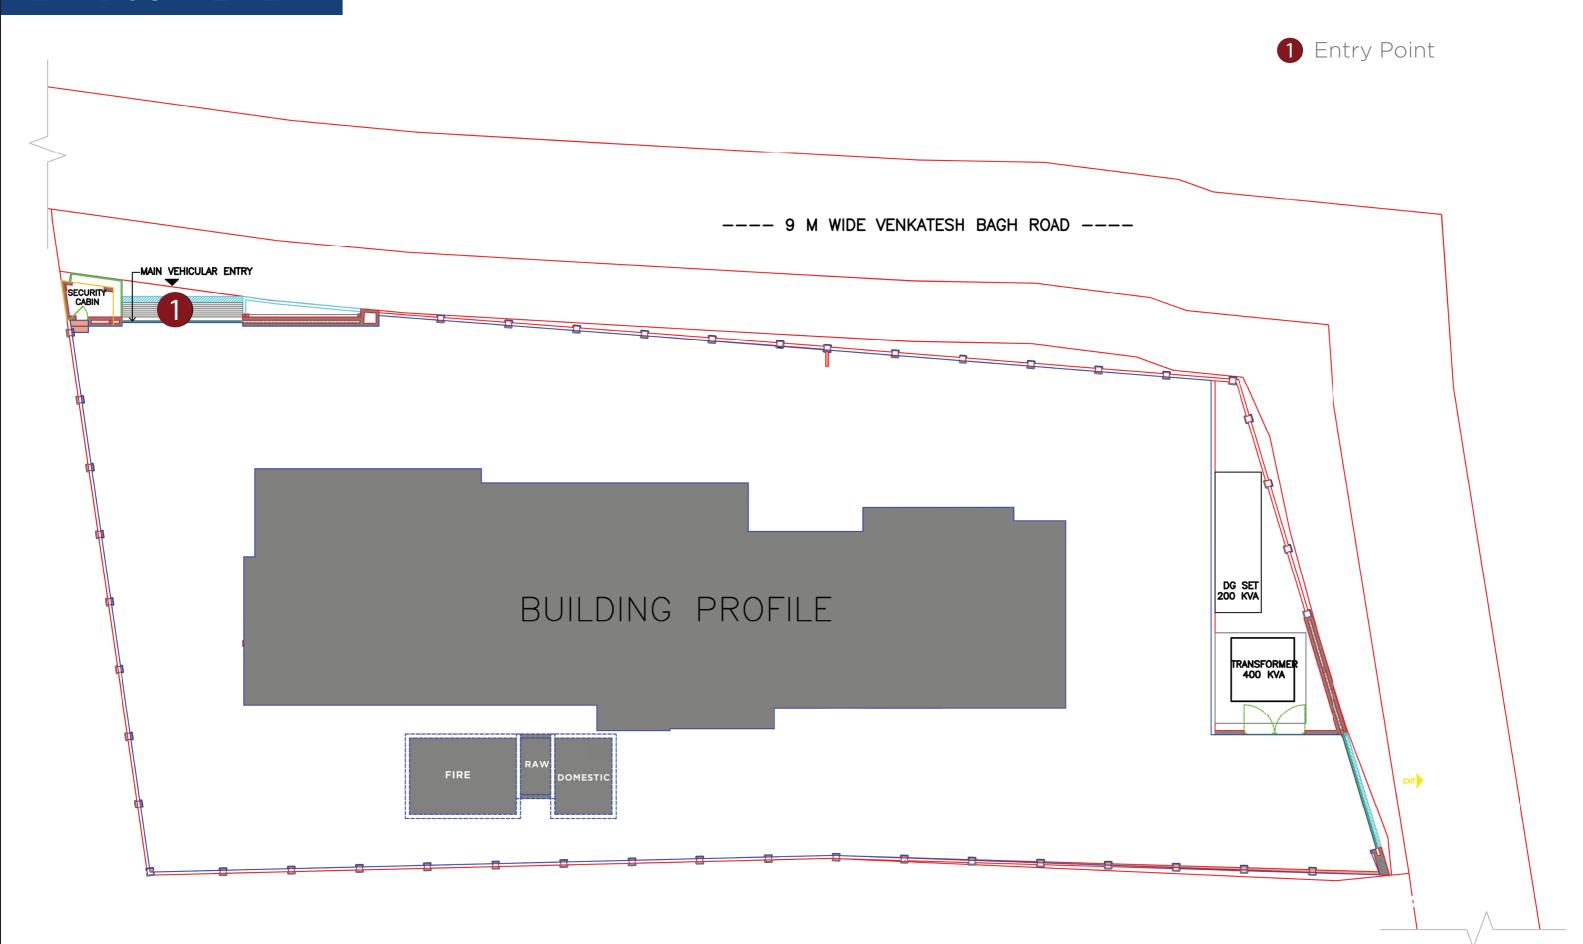

Located in Sopan Baug, Pune - Mantri Emporio, offers 4 BHK Luxury Homes with many amenities. Here, we have thoughtfully crafted each amenity to suit your needs.

## AMENITIES







# LANDSCAPE PLAN









## SPECIFICATIONS

#### STRUCTURE:

- Seismic zone compliant adhering to structural requirements
- Partition walls with block masonry

#### **PAINTING:**

- Interior finished with Emulsion/equivalent paint
- Exterior finished with textur/equivalent paint

#### **FLOORING:**

- Living, dining, family, bedrooms and kitchen with marble/equivalent flooring
- Balcony/private terrace with Antiskid Vitrified tile/equivalent and utility with ceramic tile, toilets with Marble/equivalent flooring and dadoing.
- Lift Lobbies with Vitrified tile flooring and combination o Granite & Vitrified tile cladding to lift face wall

#### DOORS:

Wooden door with hardware

### WINDOWS/BALCONY DOOR/VENTILATORS:

UPVC/equivalent

#### **RAILINGS:**

- SS with glass for exterior balcony
- MS with enamel pa