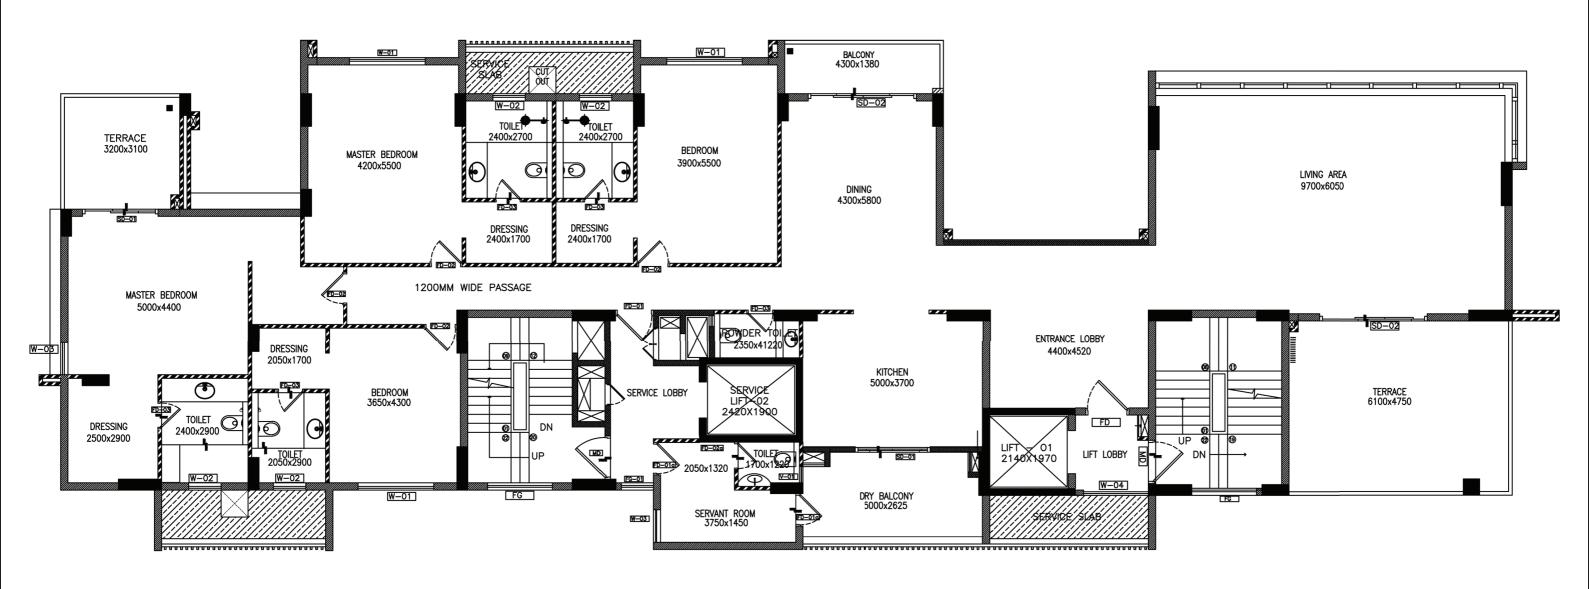

Located in Sopan Baug, Pune - Mantri Emporio, offers 4 BHK Luxury Homes with many amenities. Here, we have thoughtfully crafted each amenity to suit your needs.