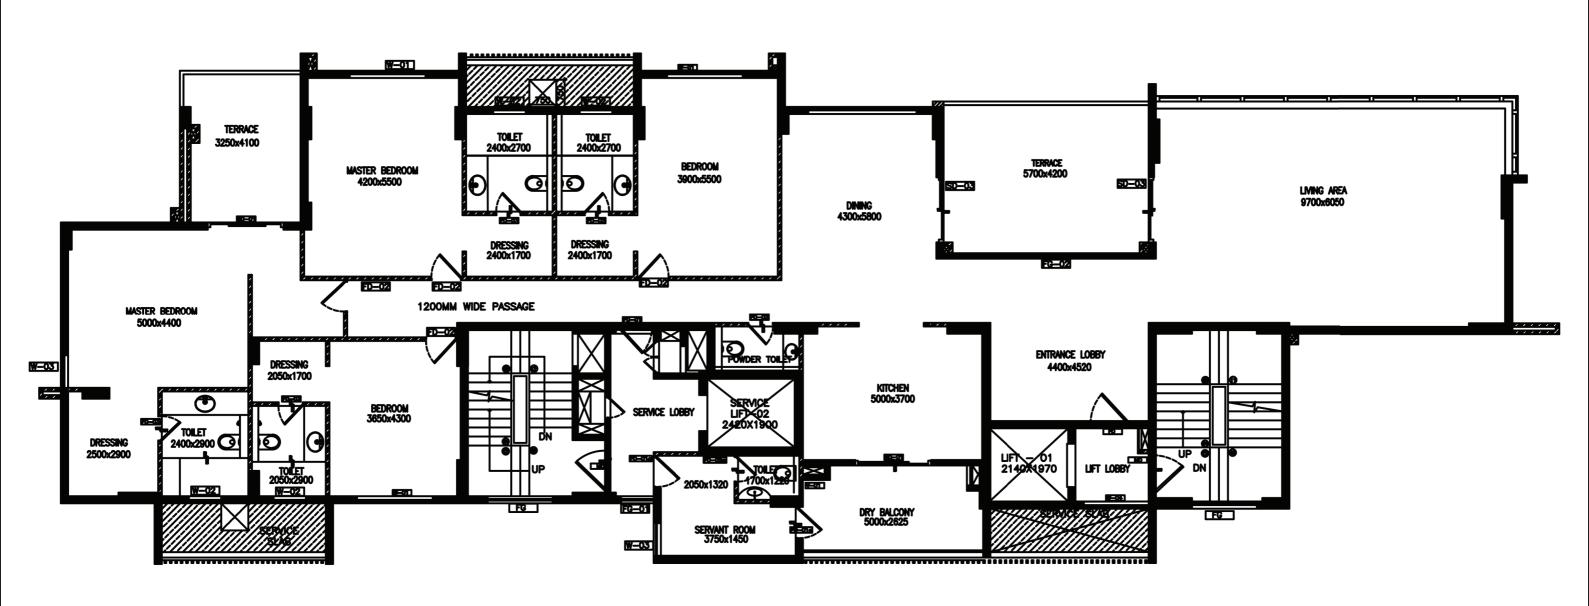

Located in Sopan Baug, Pune - Mantri Emporio, offers 4 BHK Luxury Homes with many amenities. Here, we have thoughtfully crafted each amenity to suit your needs.