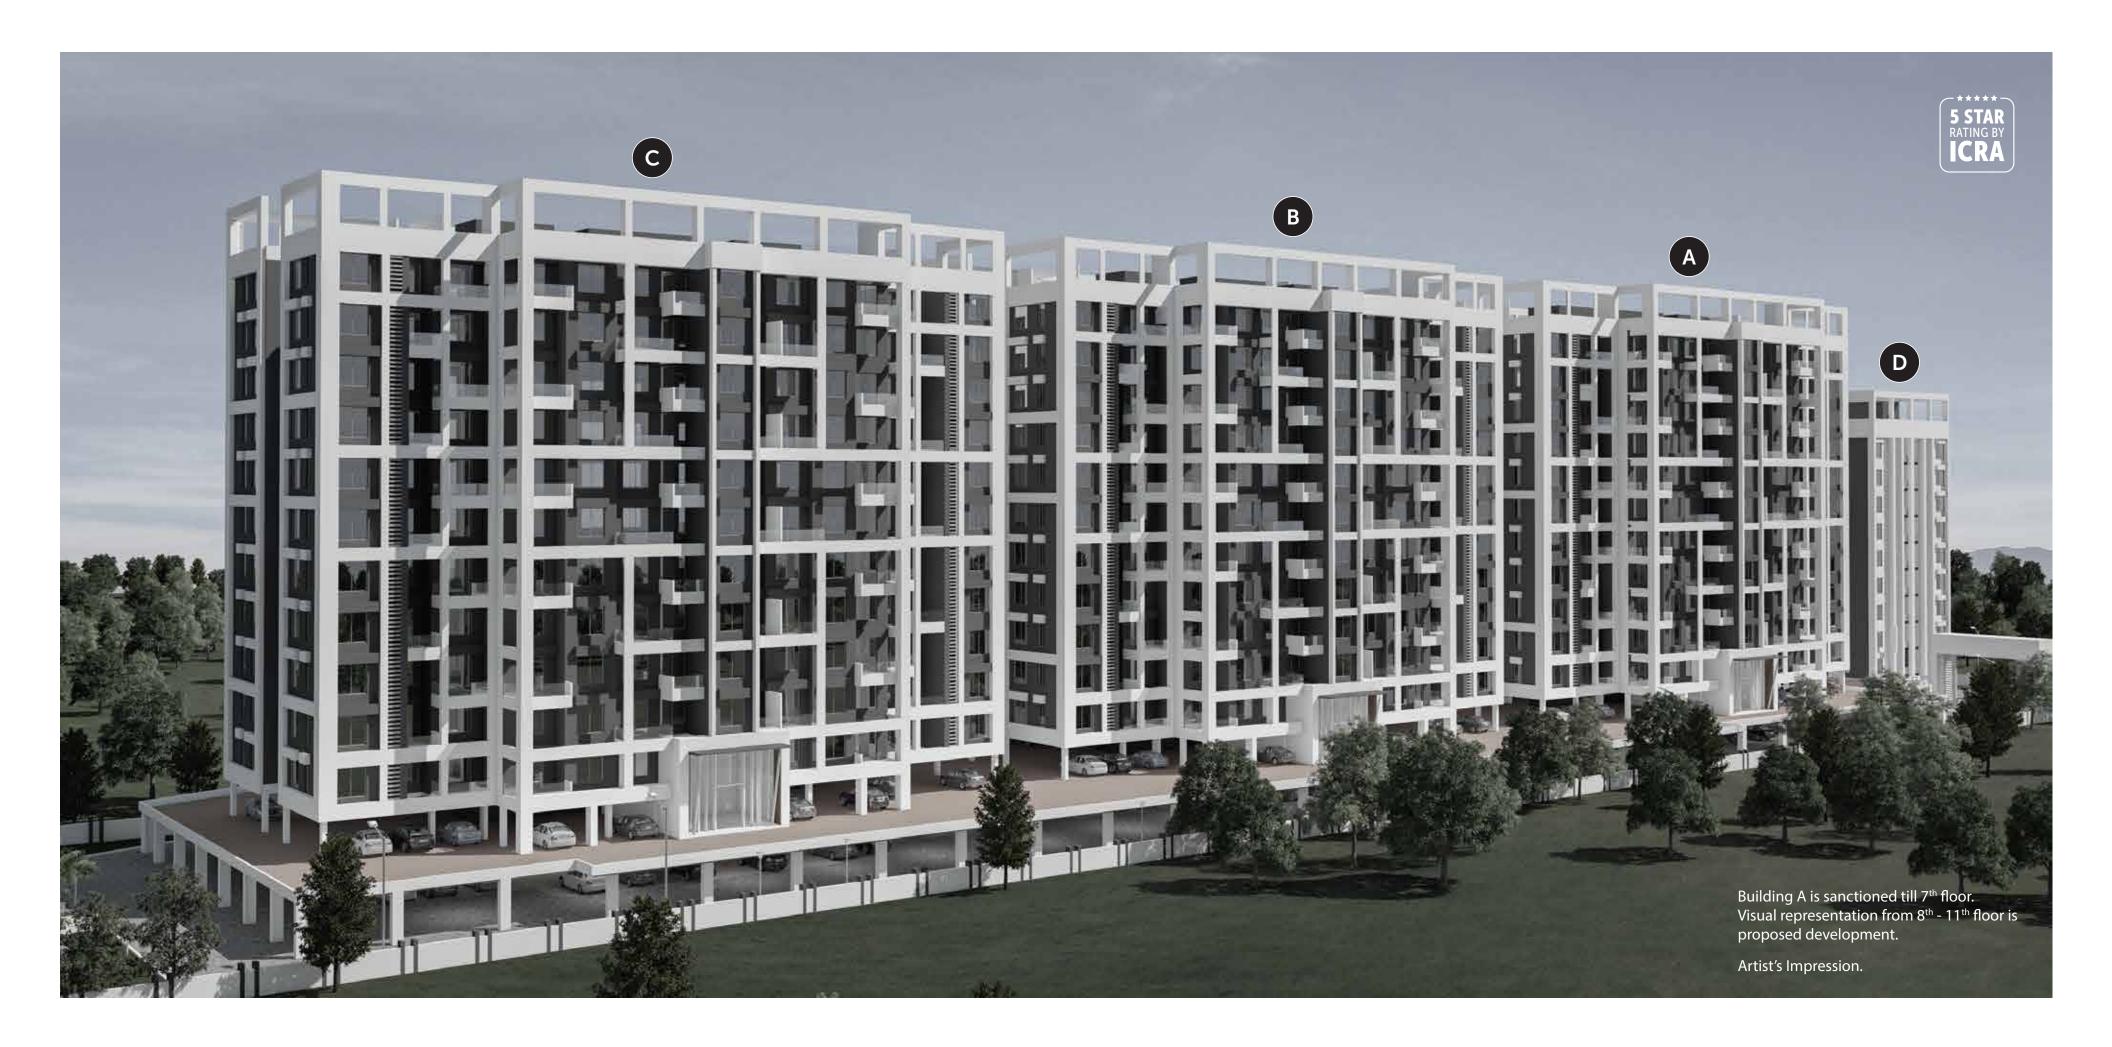

Building A is sanctioned till 7<sup>th</sup> floor. Visual representation from 8<sup>th</sup> - 11<sup>th</sup> floor is proposed development.