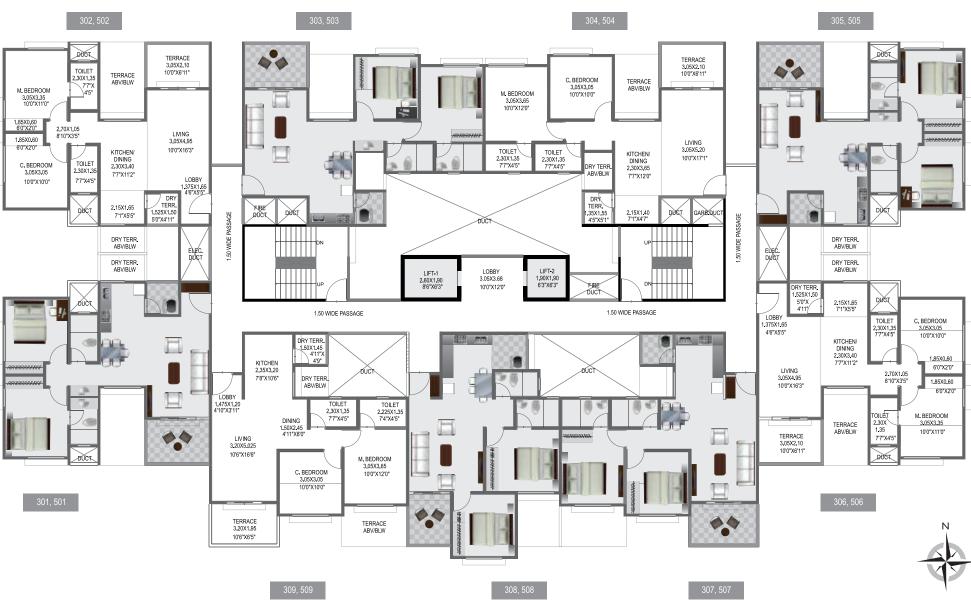

#### **BUILDING A - 2 BHK HOMES**

3RD & 5TH FLOOR PLAN

| AREA STATEMENT (AS PER RERA ACT)          |                             |                                |                                    |                                     |
|-------------------------------------------|-----------------------------|--------------------------------|------------------------------------|-------------------------------------|
| FLAT NO.                                  | FLAT CARPET<br>AREA (SQ.M.) | TERRACE CARPET<br>AREA (SQ.M.) | DRY TERRACE<br>CARPET AREA (SQ.M.) | ENC. BALCONY<br>CARPET AREA (SQ.M.) |
| 301, 501, 302, 502,<br>305, 505, 306, 506 | 54.10                       | 6.67                           | 2.40                               | 8.46                                |
| 303, 503, 304, 504                        | 49.57                       | 6.67                           | 2.21                               | 10.08                               |
| 307, 507, 309, 509                        | 55.45                       | 6.51                           | 2.29                               | 4.61                                |
| 308, 508                                  | 55.26                       | 5.23                           | 0.00                               | 4.16                                |