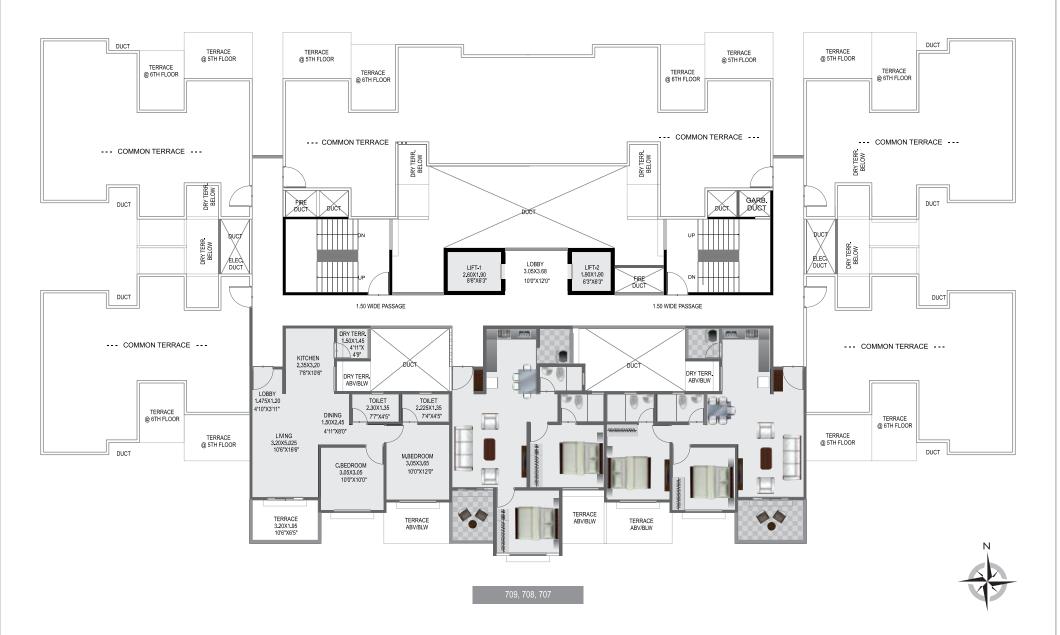

### **BUILDING A - 2 BHK HOMES**

7TH FLOOR PLAN

|          | AREA STATEMENT (AS PER RERA ACT) |                                |                                    |                                     |  |
|----------|----------------------------------|--------------------------------|------------------------------------|-------------------------------------|--|
| FLAT NO. | FLAT CARPET<br>AREA (SQ.M.)      | TERRACE CARPET<br>AREA (SQ.M.) | DRY TERRACE<br>CARPET AREA (SQ.M.) | ENC. BALCONY<br>CARPET AREA (SQ.M.) |  |
| 707, 709 | 55.45                            | 6.51                           | 2.29                               | 4.61                                |  |
| 708      | 55.26                            | 5.23                           | 0.00                               | 4.16                                |  |