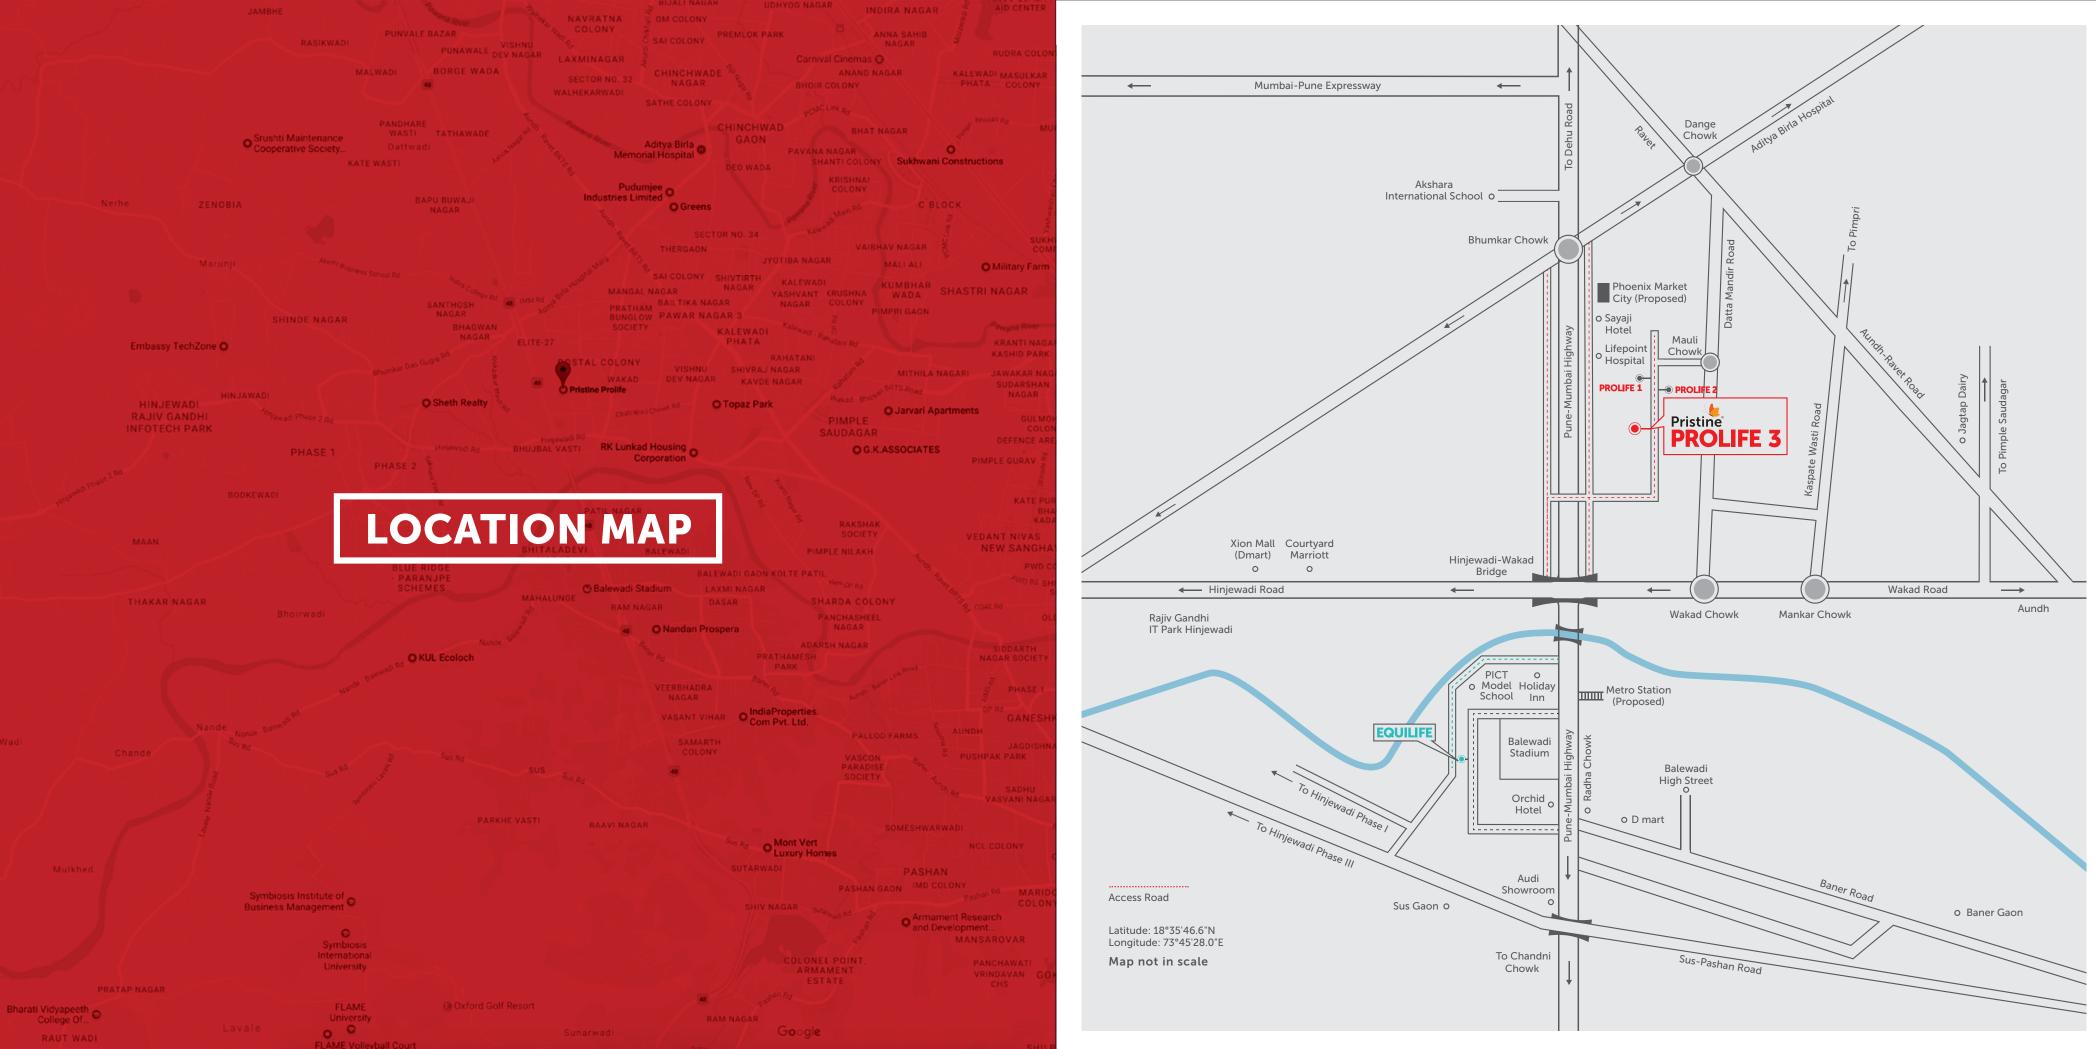

|                             |  |  |  |
|----------------------------------|-----------------------------|-----------------------------|--|--|--|
| SHOP NO.                         | SHOP CARPET<br>AREA (SQ.M.) | LOFT CARPET<br>AREA (SQ.M.) |  |  |  |
| 01                               | 17.14                       | 8.57                        |  |  |  |
| 02                               | 18.83                       | 9.41                        |  |  |  |
| 03                               | 18.83                       | 9.41                        |  |  |  |
| 04                               | 13.02                       | 6.51                        |  |  |  |
| 05                               | 13.02                       | 6.51                        |  |  |  |