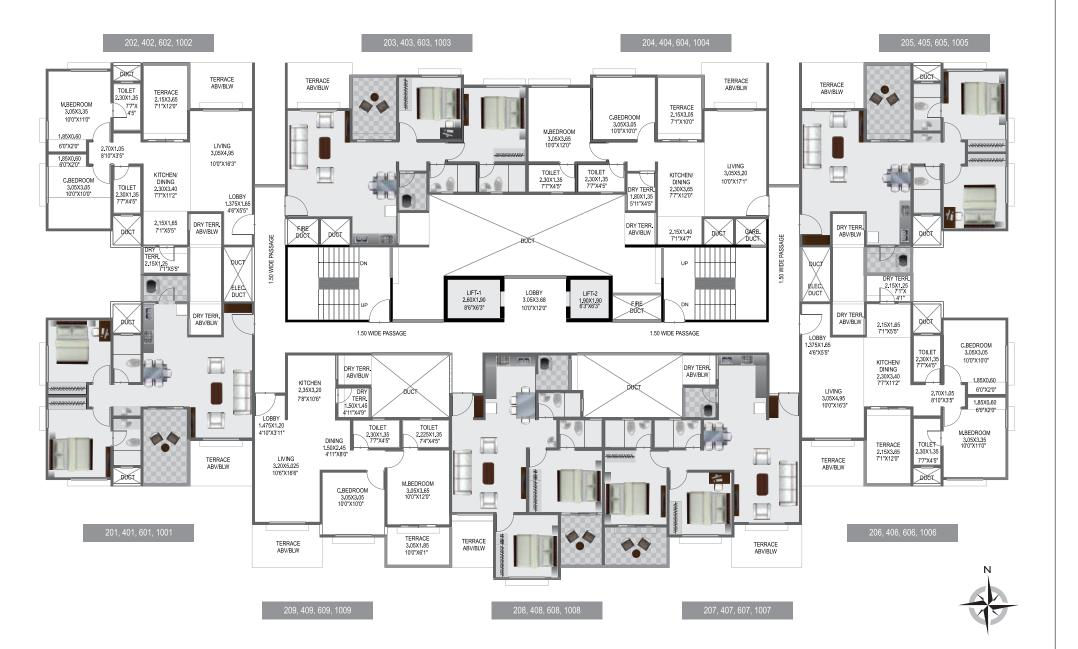

#### **BUILDING A - 2 BHK HOMES**

2ND, 4TH & 6TH FLOOR PLAN

|                                                                  | AREA STATEMENT (AS PER RERA ACT) |                                |                                    |                                     |  |
|------------------------------------------------------------------|----------------------------------|--------------------------------|------------------------------------|-------------------------------------|--|
| FLAT NO.                                                         | FLAT CARPET<br>AREA (SQ.M.)      | TERRACE CARPET<br>AREA (SQ.M.) | DRY TERRACE<br>CARPET AREA (SQ.M.) | ENC. BALCONY<br>CARPET AREA (SQ.M.) |  |
| 201, 401, 601, 202,<br>402, 602, 205, 405,<br>605, 206, 406, 606 | 54.10                            | 8.11                           | 2.80                               | 8.46                                |  |
| 203, 403, 603,<br>204, 404, 604                                  | 49.57                            | 6.82                           | 2.55                               | 10.08                               |  |
| 207, 407, 607,<br>209, 409, 609                                  | 55.45                            | 5.91                           | 2.29                               | 4.61                                |  |
| 208, 408, 608                                                    | 55.26                            | 5.23                           | 0.00                               | 4.16                                |  |

#### **BUILDING A - 2 BHK HOMES**

3RD & 5TH FLOOR PLAN

| AREA STATEMENT (AS PER RERA ACT)          |                             |                                |                                    |                                     |
|-------------------------------------------|-----------------------------|--------------------------------|------------------------------------|-------------------------------------|
| FLAT NO.                                  | FLAT CARPET<br>AREA (SQ.M.) | TERRACE CARPET<br>AREA (SQ.M.) | DRY TERRACE<br>CARPET AREA (SQ.M.) | ENC. BALCONY<br>CARPET AREA (SQ.M.) |
| 301, 501, 302, 502,<br>305, 505, 306, 506 | 54.10                       | 6.67                           | 2.40                               | 8.46                                |
| 303, 503, 304, 504                        | 49.57                       | 6.67                           | 2.21                               | 10.08                               |
| 307, 507, 309, 509                        | 55.45                       | 6.51                           | 2.29                               | 4.61                                |
| 308, 508                                  | 55.26                       | 5.23                           | 0.00                               | 4.16                                |