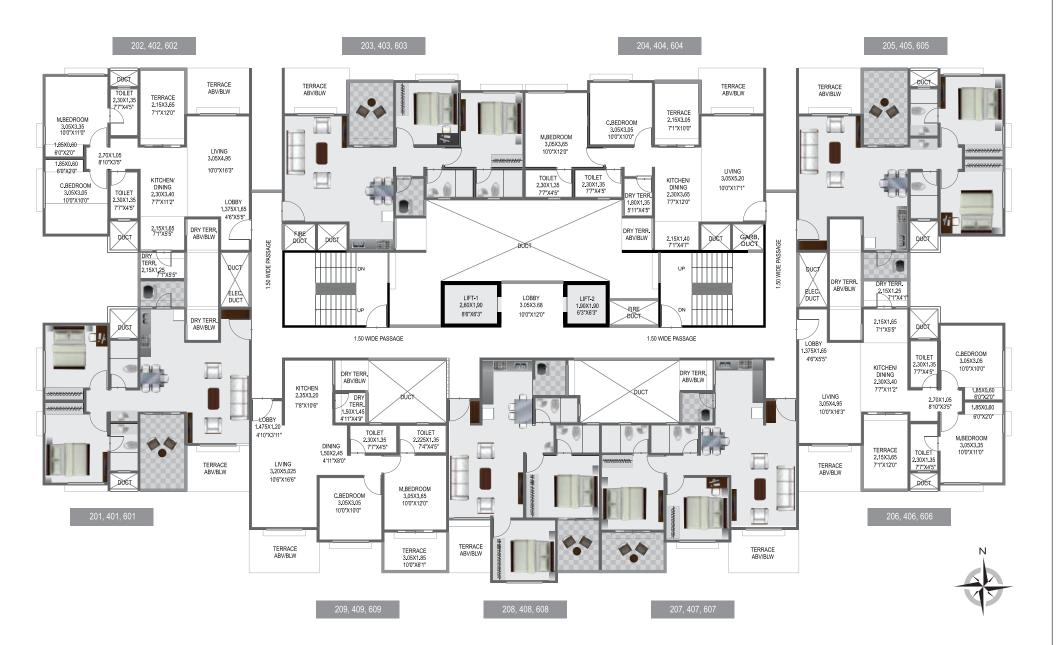

#### BUILDING B & C - 2 BHK HOMES

2ND, 4TH, 6TH & 10TH FLOOR PLAN

|                                                                                          | AREA STATEMENT (AS PER RERA ACT) |                                |                                    |                                     |  |
|------------------------------------------------------------------------------------------|----------------------------------|--------------------------------|------------------------------------|-------------------------------------|--|
| FLAT NO.                                                                                 | FLAT CARPET<br>AREA (SQ.M.)      | TERRACE CARPET<br>AREA (SQ.M.) | DRY TERRACE<br>CARPET AREA (SQ.M.) | ENC. BALCONY<br>CARPET AREA (SQ.M.) |  |
| 201, 202, 205, 206, 401, 402,<br>405, 406, 601, 602, 605, 606,<br>1001, 1002, 1005, 1006 | 53.34                            | 8.11                           | 2.80                               | 9.23                                |  |
| 203, 204, 403, 404, 603, 604,<br>1003, 1004                                              | 49.64                            | 6.82                           | 2.55                               | 10.00                               |  |
| 207, 209, 407, 409, 607, 609,<br>1007, 1009                                              | 55.45                            | 5.91                           | 2.29                               | 4.61                                |  |
| 208, 408, 608, 1008                                                                      | 55.26                            | 5.23                           | 0.00                               | 4.16                                |  |