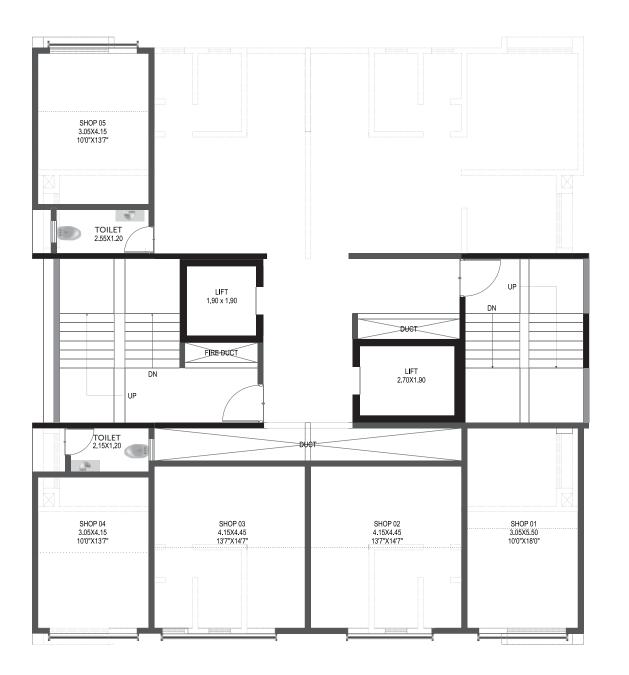

## **BUILDING D - COMMERCIAL SHOPS**

GROUND FLOOR PLAN

| AREA STATEMENT (AS PER RERA ACT) |                             |                             |  |  |  |
|----------------------------------|-----------------------------|-----------------------------|--|--|--|
| SHOP NO.                         | SHOP CARPET<br>AREA (SQ.M.) | LOFT CARPET<br>AREA (SQ.M.) |  |  |  |
| 01                               | 17.14                       | 8.57                        |  |  |  |
| 02                               | 18.83                       | 9.41                        |  |  |  |
| 03                               | 18.83                       | 9.41                        |  |  |  |
| 04                               | 13.02                       | 6.51                        |  |  |  |
| 05                               | 13.02                       | 6.51                        |  |  |  |