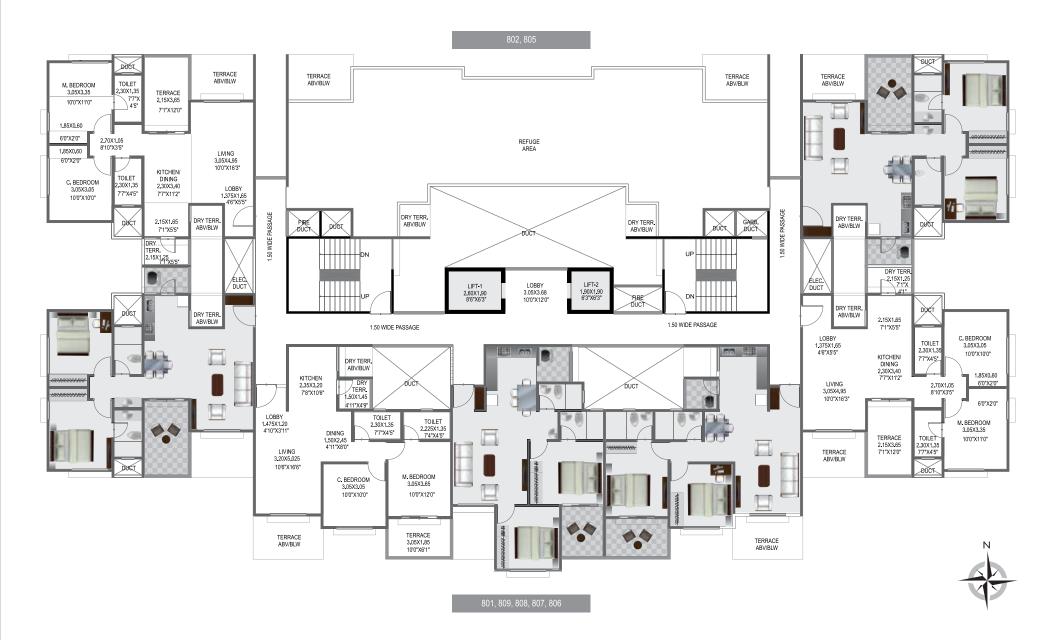

## BUILDING B & C - 2 BHK HOMES

8TH REFUGE FLOOR PLAN

|                    | AREA STATEMENT (AS PER RERA ACT)    |                                  |                                    |                                     |  |
|--------------------|-------------------------------------|----------------------------------|------------------------------------|-------------------------------------|--|
| FLAT NO.           | FLAT CARPET<br>AREA (SQ.M.)         | TERRACE CARPET<br>AREA (SQ.M.)   | DRY TERRACE<br>CARPET AREA (SQ.M.) | ENC. BALCONY<br>CARPET AREA (SQ.M.) |  |
| 801, 802, 805, 806 | 52.42                               | 8.11                             | 2.80                               | 10.14                               |  |
| 807, 809           | 55.00                               | 5.91                             | 2.29                               | 5.07                                |  |
| 808                | 54.35                               | 5.23                             | 0.00                               | 5.07                                |  |
| 803, 804           | FLAT CANCELED<br>FOR REFUGE<br>AREA | FLAT CANCELED FOR REFUGE<br>AREA |                                    | FUGE                                |  |