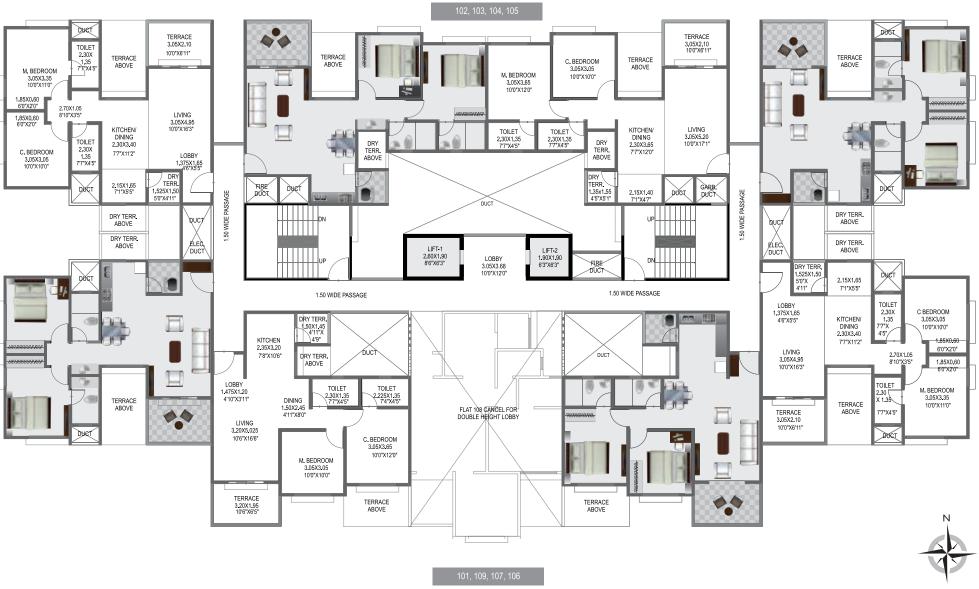

## **BUILDING A - 2 BHK HOMES**

**1ST FLOOR PLAN** 

|                    | AREA STATEMENT (AS PER RERA ACT)         |                                       |                                    |                                     |  |
|--------------------|------------------------------------------|---------------------------------------|------------------------------------|-------------------------------------|--|
| FLAT NO.           | FLAT CARPET<br>AREA (SQ.M.)              | TERRACE CARPET<br>AREA (SQ.M.)        | DRY TERRACE<br>CARPET AREA (SQ.M.) | ENC. BALCONY<br>CARPET AREA (SQ.M.) |  |
| 101, 102, 105, 106 | 54.10                                    | 6.67                                  | 2.40                               | 8.46                                |  |
| 103, 104           | 49.57                                    | 6.67                                  | 2.21                               | 10.08                               |  |
| 107, 109           | 55.45                                    | 6.51                                  | 2.29                               | 4.61                                |  |
| 108                | FLAT CANCELED<br>FOR DOUBLE<br>HT. LOBBY | FLAT CANCELED FOR DOUBLE<br>HT. LOBBY |                                    | JBLE                                |  |