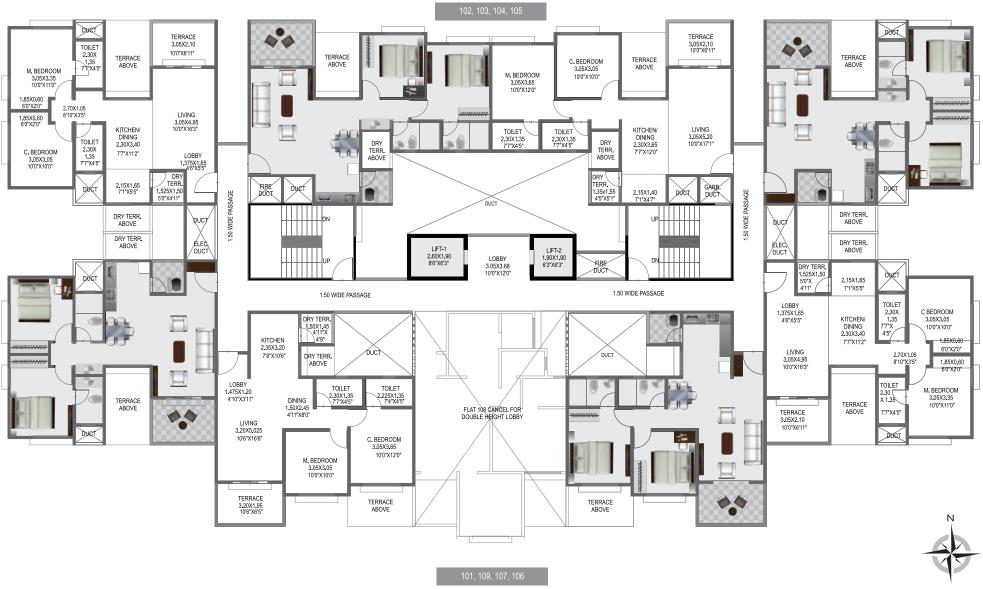

#### **BUILDING A - 2 BHK HOMES**

3RD & 5TH FLOOR PLAN

| AREA STATEMENT (AS PER RERA ACT)          |                             |                                |                                    |                                     |
|-------------------------------------------|-----------------------------|--------------------------------|------------------------------------|-------------------------------------|
| FLAT NO.                                  | FLAT CARPET<br>AREA (SQ.M.) | TERRACE CARPET<br>AREA (SQ.M.) | DRY TERRACE<br>CARPET AREA (SQ.M.) | ENC. BALCONY<br>CARPET AREA (SQ.M.) |
| 301, 501, 302, 502,<br>305, 505, 306, 506 | 54.10                       | 6.67                           | 2.40                               | 8.46                                |
| 303, 503, 304, 504                        | 49.57                       | 6.67                           | 2.21                               | 10.08                               |
| 307, 507, 309, 509                        | 55.45                       | 6.51                           | 2.29                               | 4.61                                |
| 308, 508                                  | 55.26                       | 5.23                           | 0.00                               | 4.16                                |