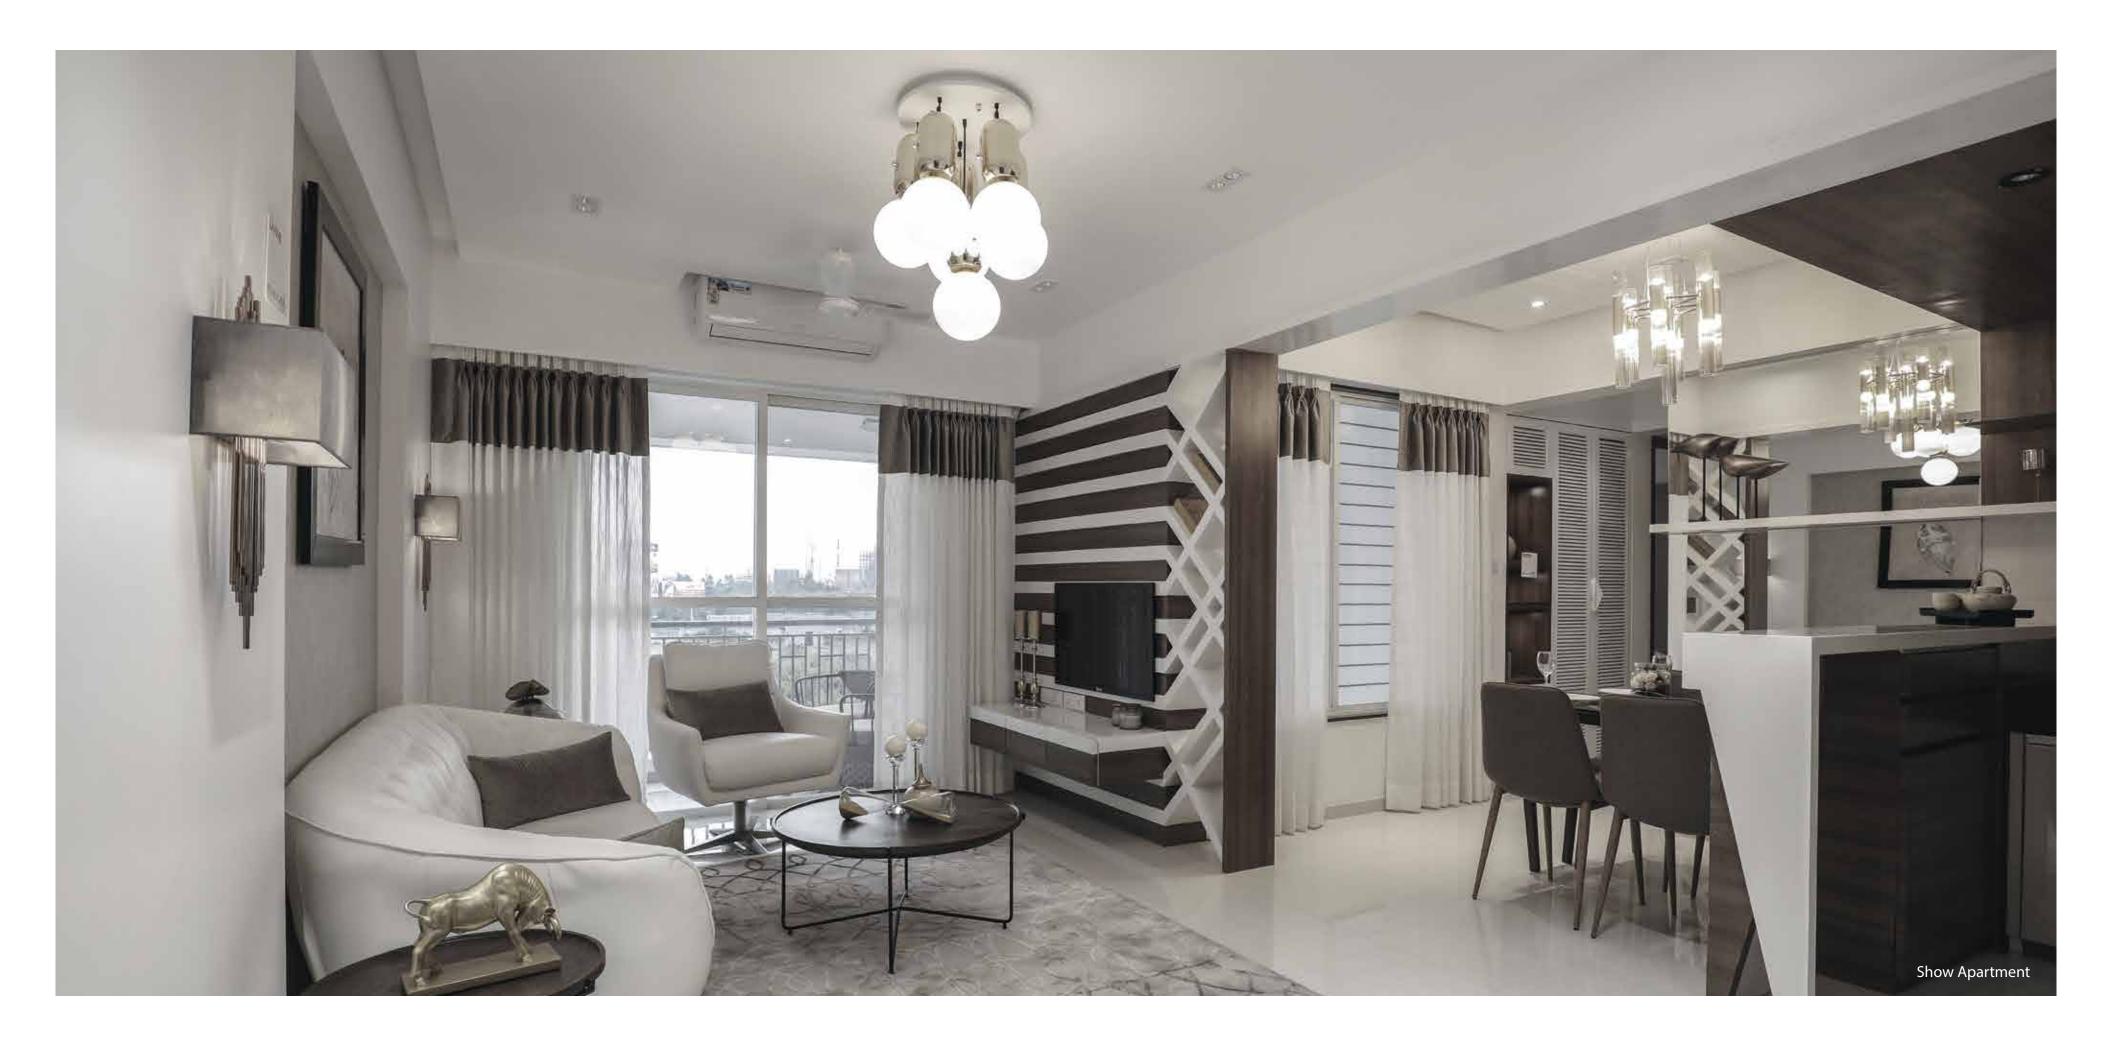

#### Living & Dining Room:

- Vitrified Tile Flooring
- Video Door Phone with Intercom
- AC, Television, Telephone Point Provision

#### Master Bedroom / Common Bedroom:

- Vitrified Tile Flooring
- AC, Television, Telephone Point Provision