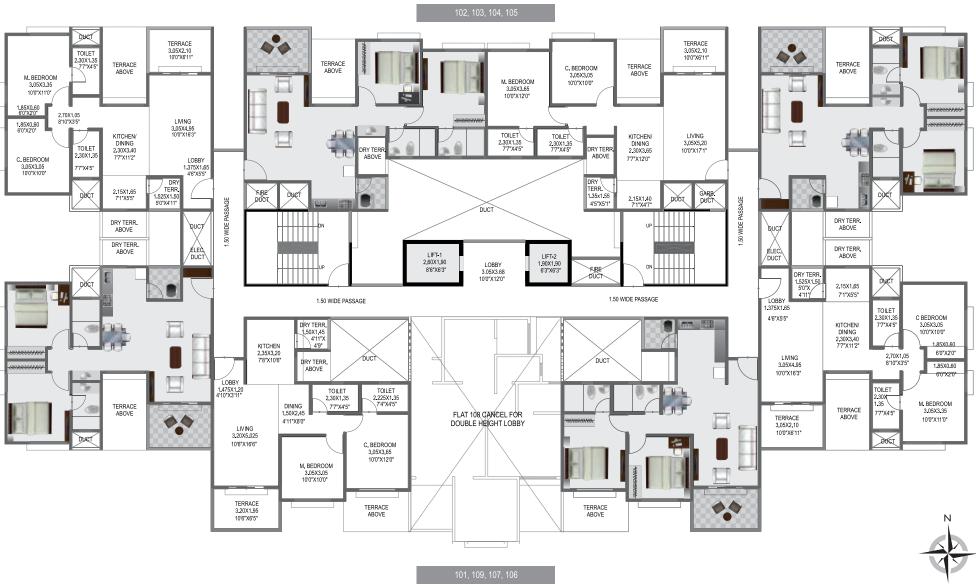

## **BUILDING A - 2 BHK HOMES**

**1ST FLOOR PLAN** 

|                    | AREA STATEMENT (AS PER RERA ACT)         |                                       |                                    |                                     |  |
|--------------------|------------------------------------------|---------------------------------------|------------------------------------|-------------------------------------|--|
| FLAT NO.           | FLAT CARPET<br>AREA (SQ.M.)              | TERRACE CARPET<br>AREA (SQ.M.)        | DRY TERRACE<br>CARPET AREA (SQ.M.) | ENC. BALCONY<br>CARPET AREA (SQ.M.) |  |
| 101, 102, 105, 106 | 54.10                                    | 6.67                                  | 2.40                               | 8.46                                |  |
| 103, 104           | 49.57                                    | 6.67                                  | 2.21                               | 10.08                               |  |
| 107, 109           | 55.45                                    | 6.51                                  | 2.29                               | 4.61                                |  |
| 108                | FLAT CANCELED<br>FOR DOUBLE<br>HT. LOBBY | FLAT CANCELED FOR DOUBLE<br>HT. LOBBY |                                    | JBLE                                |  |

## **BUILDING B & C - 2 BHK HOMES**

**1ST FLOOR PLAN** 

| AREA STATEMENT (AS PER RERA ACT) |                                          |                                       |                                    |                                     |
|----------------------------------|------------------------------------------|---------------------------------------|------------------------------------|-------------------------------------|
| FLAT NO.                         | FLAT CARPET<br>AREA (SQ.M.)              | TERRACE CARPET<br>AREA (SQ.M.)        | DRY TERRACE<br>CARPET AREA (SQ.M.) | ENC. BALCONY<br>CARPET AREA (SQ.M.) |
| 101, 102, 105, 106               | 54.10                                    | 6.67                                  | 2.40                               | 8.46                                |
| 103, 104                         | 49.64                                    | 6.67                                  | 2.21                               | 10.00                               |
| 107, 109                         | 55.45                                    | 6.51                                  | 2.29                               | 4.61                                |
| 108                              | FLAT CANCELED<br>FOR DOUBLE<br>HT. LOBBY | FLAT CANCELED FOR DOUBLE<br>HT. LOBBY |                                    | UBLE                                |