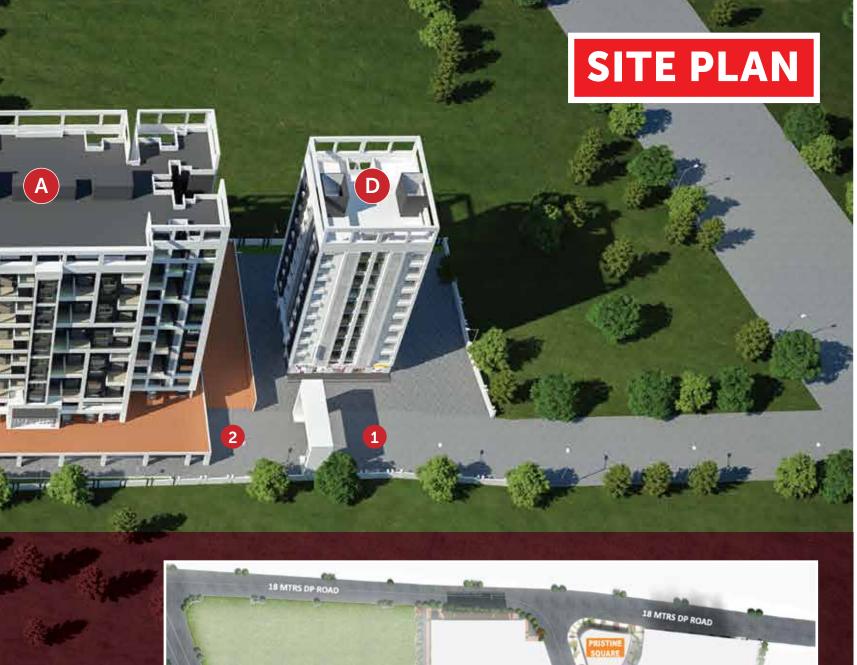

Building A is sanctioned till 7<sup>th</sup> floor. Visual representation from 8<sup>th</sup> - 11<sup>th</sup> floor is proposed development.