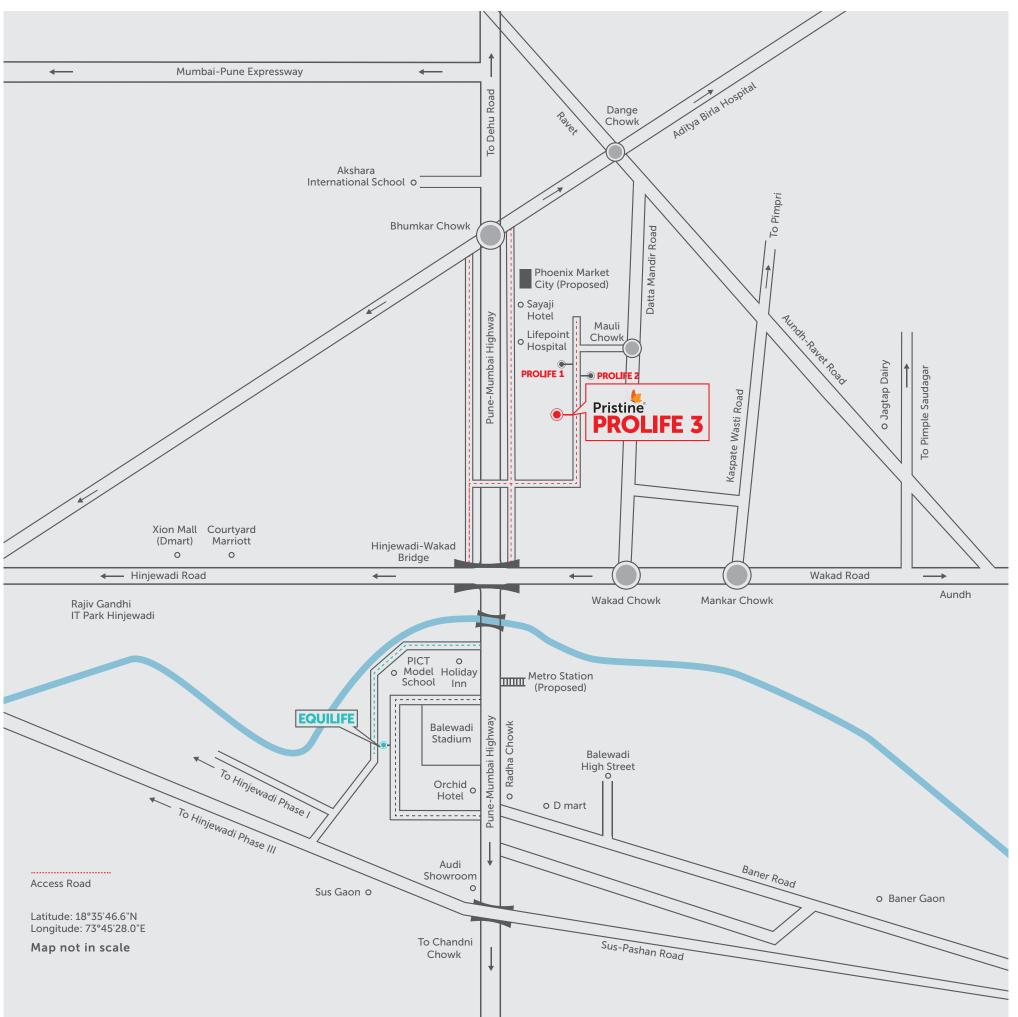

|                             |  |  |  |
|----------------------------------|-----------------------------|-----------------------------|--|--|--|
| SHOP NO.                         | SHOP CARPET<br>AREA (SQ.M.) | LOFT CARPET<br>AREA (SQ.M.) |  |  |  |
| 01                               | 17.14                       | 8.57                        |  |  |  |
| 02                               | 18.83                       | 9.41                        |  |  |  |
| 03                               | 18.83                       | 9.41                        |  |  |  |
| 04                               | 13.02                       | 6.51                        |  |  |  |
| 05                               | 13.02                       | 6.51                        |  |  |  |