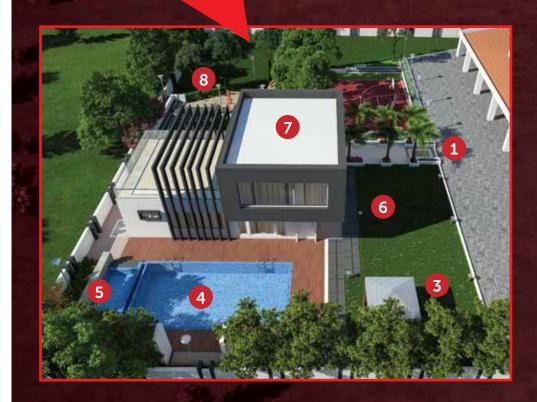

## LEGEND

- **1** ENTRANCE
- 2 DRIVEWAY
- **3** GAZEBO
- **4** SWIMMING POOL
- 5 KID'S POOL
- 6 LAWN / LANDSCAPE GARDEN
- CLUBHOUSE / GYMNASIUM
- **8** CHILDREN'S PLAY AREA

BIRD EYE VIEW