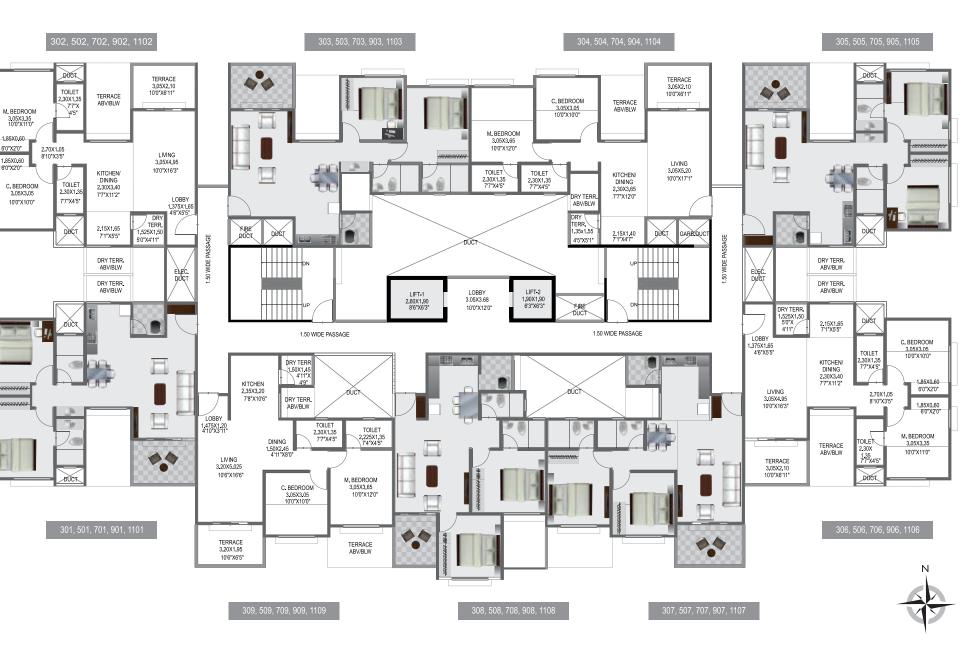

#### BUILDING B & C - 2 BHK HOMES

2ND, 4TH, 6TH & 10TH FLOOR PLAN

|                                                                                          | AREA STATEMENT (AS PER RERA ACT) |                                |                                    |                                     |  |
|------------------------------------------------------------------------------------------|----------------------------------|--------------------------------|------------------------------------|-------------------------------------|--|
| FLAT NO.                                                                                 | FLAT CARPET<br>AREA (SQ.M.)      | TERRACE CARPET<br>AREA (SQ.M.) | DRY TERRACE<br>CARPET AREA (SQ.M.) | ENC. BALCONY<br>CARPET AREA (SQ.M.) |  |
| 201, 202, 205, 206, 401, 402,<br>405, 406, 601, 602, 605, 606,<br>1001, 1002, 1005, 1006 | 53.34                            | 8.11                           | 2.80                               | 9.23                                |  |
| 203, 204, 403, 404, 603, 604,<br>1003, 1004                                              | 49.64                            | 6.82                           | 2.55                               | 10.00                               |  |
| 207, 209, 407, 409, 607, 609,<br>1007, 1009                                              | 55.45                            | 5.91                           | 2.29                               | 4.61                                |  |
| 208, 408, 608, 1008                                                                      | 55.26                            | 5.23                           | 0.00                               | 4.16                                |  |

#### BUILDING B & C - 2 BHK HOMES

3RD, 5TH, 7TH, 9TH & 11TH FLOOR PLAN

1.85X0.60 6'0"X2'0" 1.85X0.60 6'0"X2'0"

|                                                                                                                 | AREA STATEMENT (AS PER RERA ACT) |                                |                                    |                                     |  |
|-----------------------------------------------------------------------------------------------------------------|----------------------------------|--------------------------------|------------------------------------|-------------------------------------|--|
| FLAT NO.                                                                                                        | FLAT CARPET<br>AREA (SQ.M.)      | TERRACE CARPET<br>AREA (SQ.M.) | DRY TERRACE<br>CARPET AREA (SQ.M.) | ENC. BALCONY<br>CARPET AREA (SQ.M.) |  |
| 301, 302, 305, 306, 501, 502,<br>505, 506, 701, 702, 705, 706,<br>901, 902, 905, 906, 1101, 1102,<br>1005, 1006 | 53.34                            | 6.67                           | 2.40                               | 9.23                                |  |
| 303, 304, 503, 504, 703, 704,<br>903, 904, 1103, 1004                                                           | 49.64                            | 6.67                           | 2.21                               | 10.00                               |  |
| 307, 309, 507, 509, 707, 709,<br>907, 909, 1107, 1009                                                           | 55.45                            | 6.51                           | 2.29                               | 4.61                                |  |
| 308, 508, 708, 908, 1108                                                                                        | 55.26                            | 5.23                           | 0.00                               | 4.16                                |  |