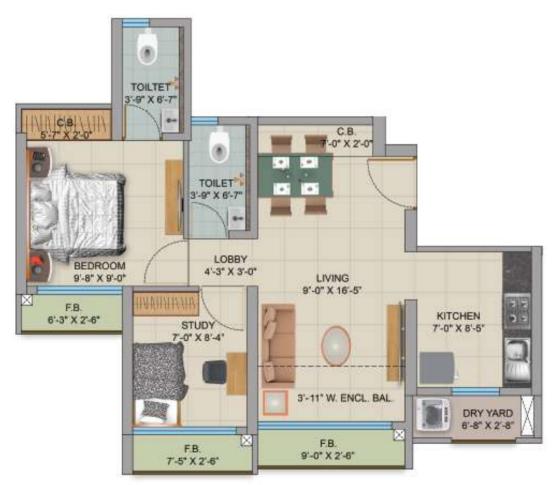

#### Flat Sizes 2 bhk (Smart) - 544 to 566 sq.ft

2 BHK (BLDG NO. 6

RERA CARPET AREA 439.00 SQ. FT. APPURTENANT AREA 116.79 SQ. FT.