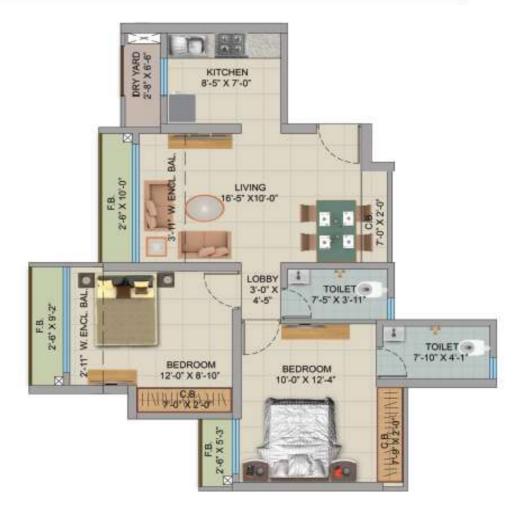

#### Flat Sizes 2 bhk (Spacio) - 692 to 697 sq.ft

2 BHK BLDG NO. 7

RERA CARPET AREA 549.71 SQ. FT. APPURTENANT AREA 147.57 SQ. FT.