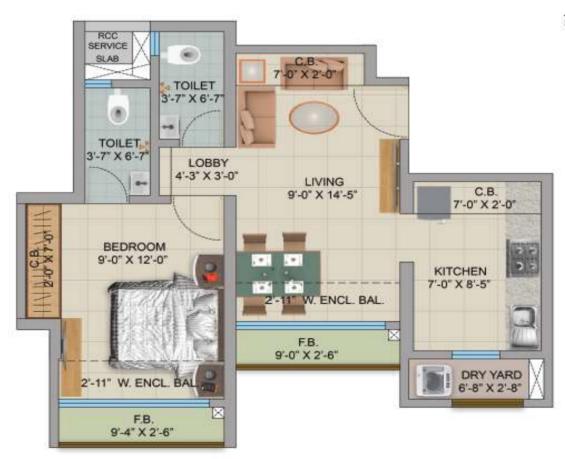

#### Flat Sizes 1 bhk - 499 sq.ft

1 BHK BLDG NO. 1

RERA CARPET AREA 381.15 SQ. FT. APPURTENANT AREA 117.44 SQ. FT.