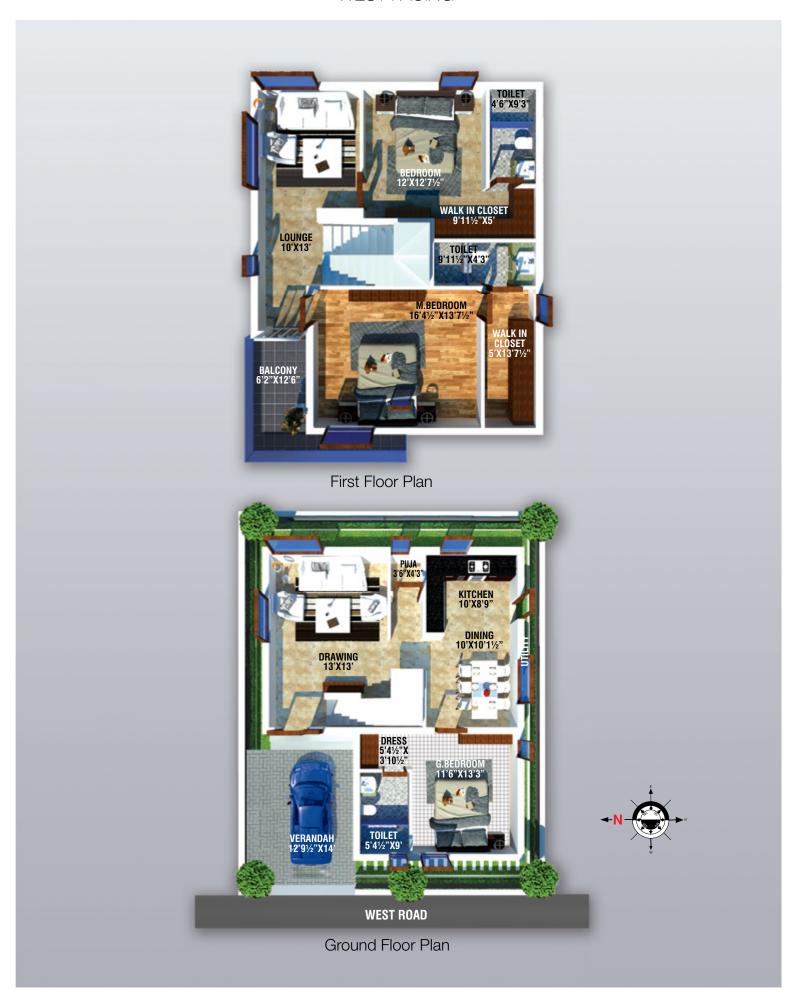

## Independent Villas

**Sahiti Abode** is a beautiful expression of space and comfort. A place where nature lives in harmony with luxury and class. There are 2 large bedrooms, a family area with a balcony on the first floor and a private landscaped area on the ground floor.

## WEST FACING

Plot Area: **180 Sq yds** Bulit up Area: **2250 Sft** 