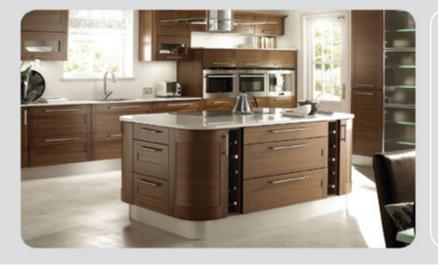

#### **FLOORING**

Master bedroom: wooden flooring.

upto lintel level of reputed make.

Kitchen: A. Vitrified tiles.

External

Texture paint with two coats of acrylic exterior emulsion.

Internal

Base coat with Birla wall putty and two coats of emulsion paint over smooth putty finish.