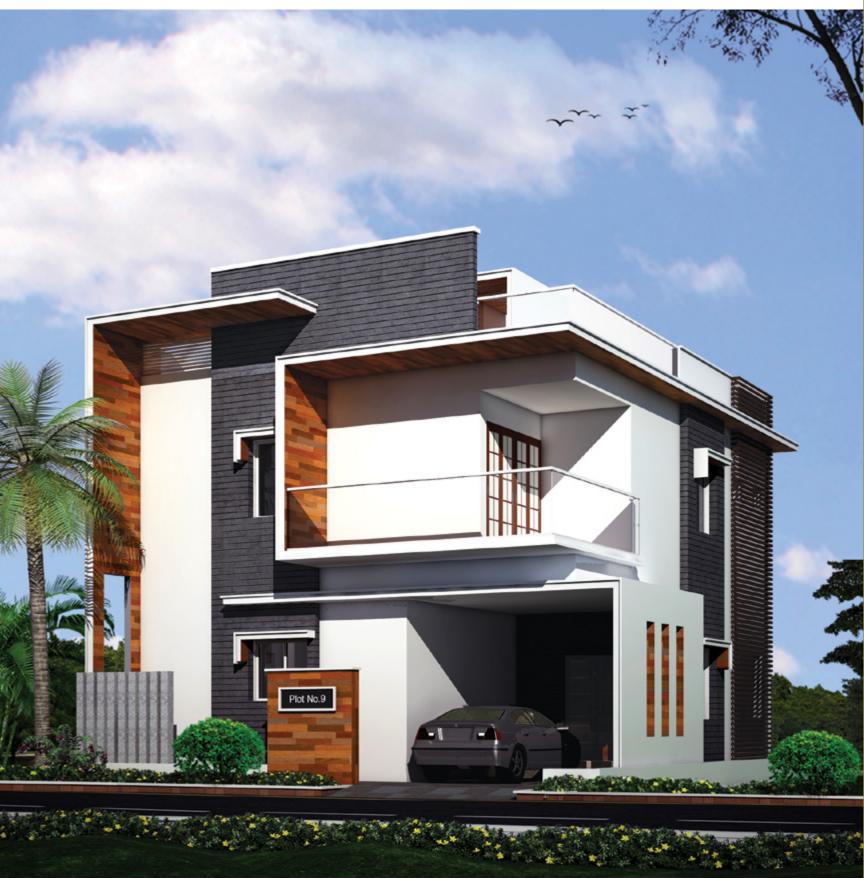

## EAST FACING VILLA

### EAST FACING

Plot Area: **180 Sq yds** Bulit up Area: **2250 Sft** 