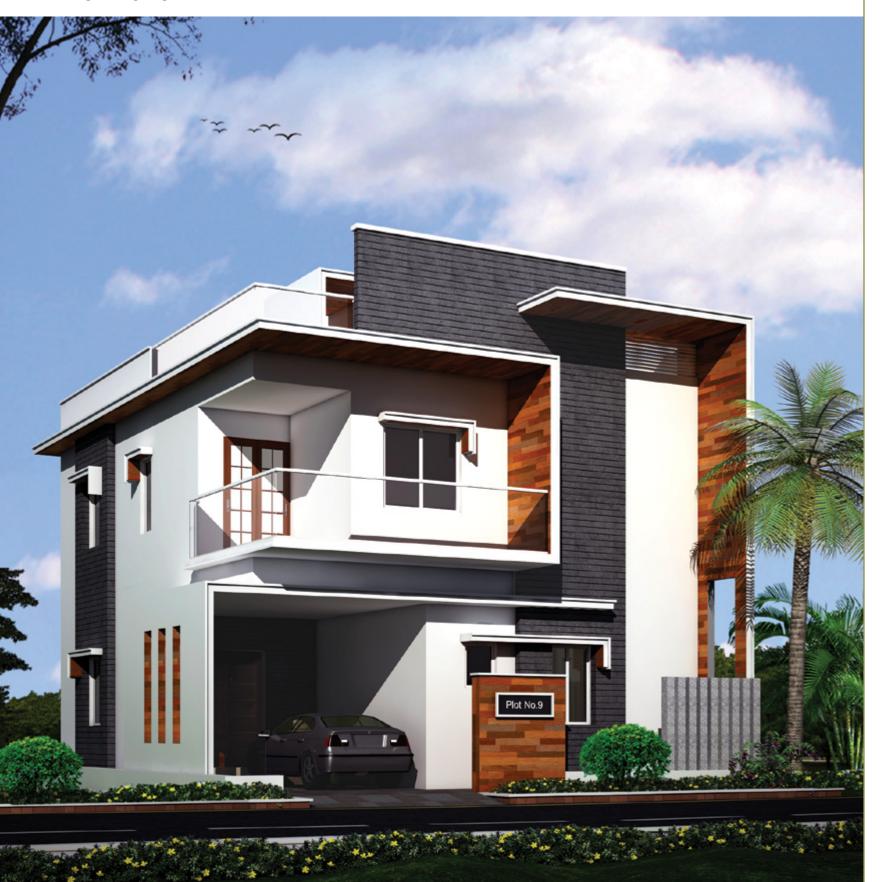

## EAST FACING VILLA

### EAST FACING

Plot Area: **180 Sq yds** Bulit up Area: **2250 Sft** 