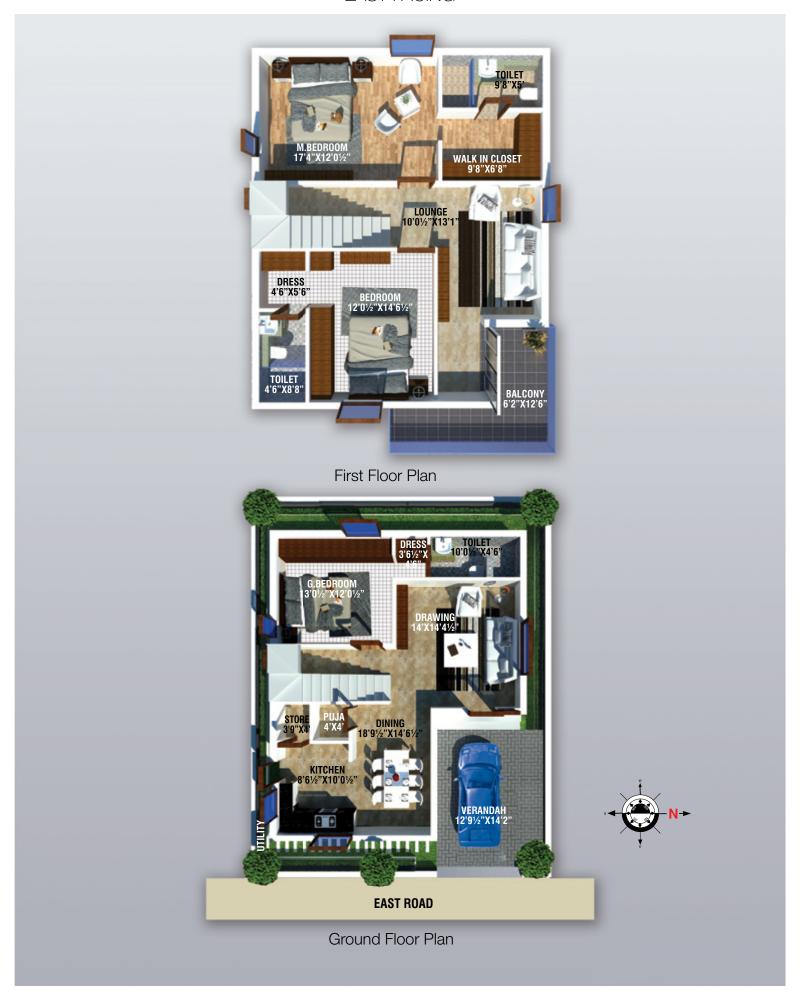

## Independent Villas

**Sahiti Abode** is a beautiful expression of space and comfort. A place where nature lives in harmony with luxury and class. There are 2 large bedrooms, a family area with a balcony on the first floor and a private landscaped area on the ground floor.

### EAST FACING

Plot Area: **180 Sq yds** Bulit up Area: **2250 Sft** 