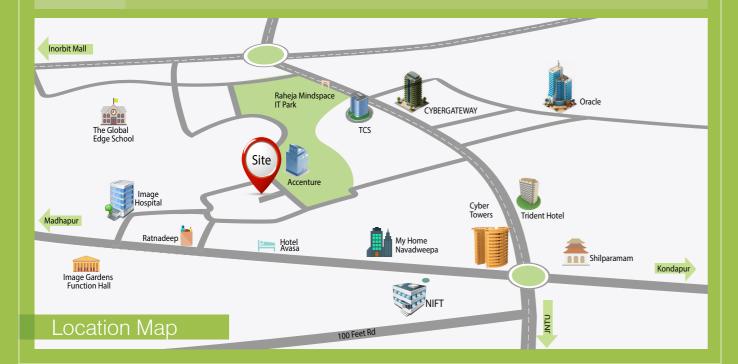

#### **LOCATION ADVANTAGES**

Located at the heart of the most happening place of Hyderabad.

- 5 Minute drive from Cyber Tower
- Just behind Raheja Mindspace IT Park
- 5 Minute drive from Inorbit Mall
- 5 Minute drive from Metro Railway Station
- 30 Minute drive from International Airport
- Back side of "My Home Navadweepa"
- Just behind Hotel "AVASA"