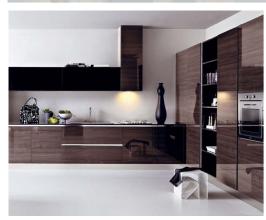

#### **KITCHEN**

Granite platform with stainless steel sink & 2 feet height dadoing with glazed tiles.