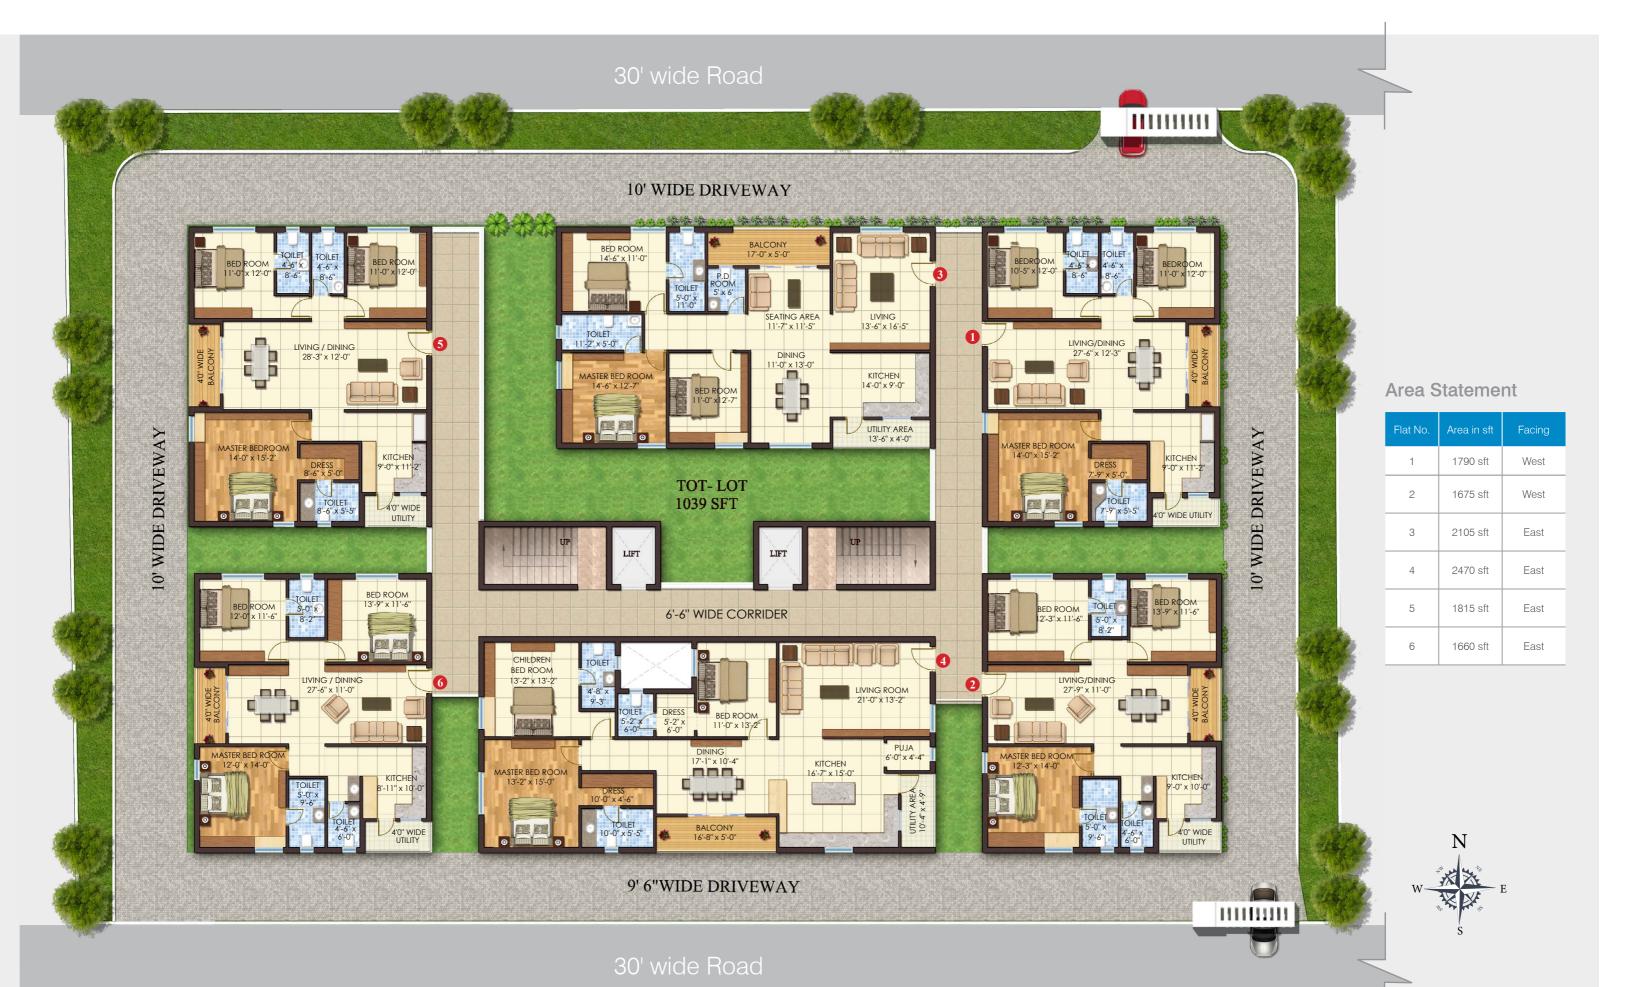

### **Amenities & Features**

- Air Conditioned GYM with reputed make Machinery
- Power back-up Generators
- Tot Lot area

- CC TV cameras
- Car parking
- 24 Hours Security

Get the advantage of living in the immediate shadow of Cyber Tower. You can't get a closer location than **Sri Vidhya Ambrosia** in all of Cyberabad. Imagine walking to the office in the IT park nearby. Spend more time with