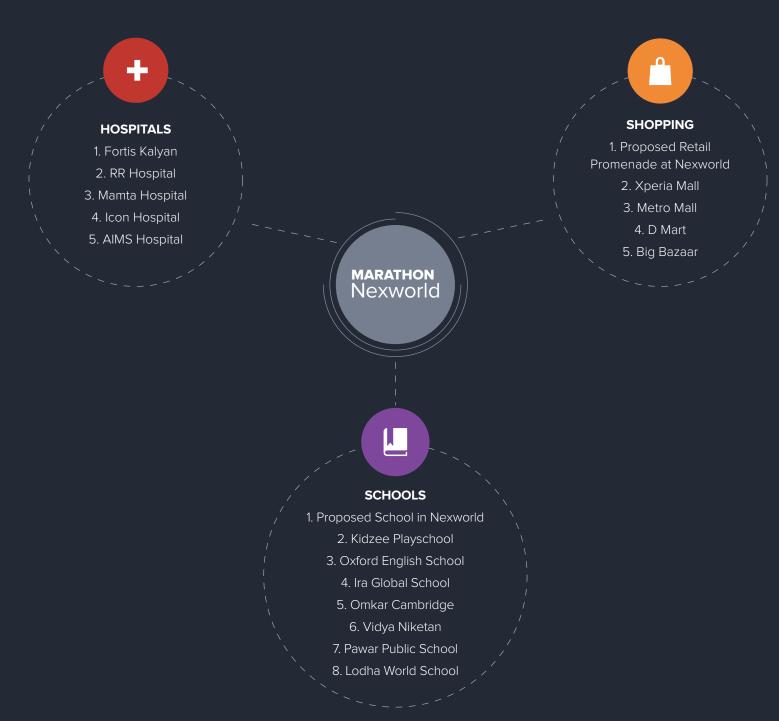

# Mumbai's fastest growing neighbourhood

The best schools, colleges, shopping centres and medical facilities are all less than 20 minutes away from Nexworld. And the future is even brighter - there are huge residential developments, hospitals, shopping and sporting facilities coming up in very close proximity to Nexworld.

# Dombivli a place whose time has come

Massive infrastructure projects around Nexworld are set to transform Dombivli into a major urban hub and vastly improve connectivity.