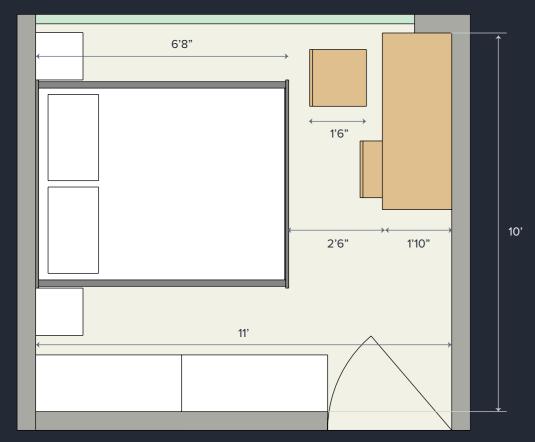

# **Every dimension matters**

Here's an example of how deeply we think about each space.

Many developments – to save a few square feet – design incredibly small rooms for children. These rooms are so small, you can't even fit a desk inside them. Where will the kids study?

To us, it was important to make sure that we designed a children's room where two kids could study comfortably. Our children's bedroom is purpose designed to fit in two desks, a queen bed or two single beds, and 8 feet wide cupboard space.

KIDS' BEDROOM AT NEXWORLD