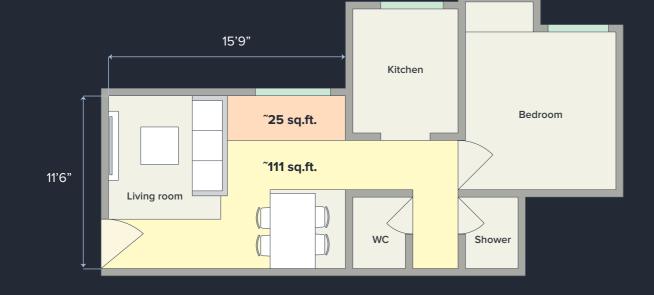

# **1 BHK Studio**

The 1BHK studio is a revolutionary apartment that has pioneered a whole new category of homes.

Compare this apartment to any other 1BHK on the market and you will find that the living room, bedroom and kitchen are almost as big and very similar in utility. But the cost is around 30% lesser! Magic? We call it design-thinking. By almost entirely eliminating passages we have created a product that you won't find anywhere else on the market.

Your living room is a large space without any passages cutting across. Your kitchen has plenty of free counter space and even provisions for a washing machine. Your bedroom has plenty of storage and even space for a desk. Your apartment has two full toilets. Add to that massive edge to edge windows and gorgeous views and you will find that this is an absolutely unparalleled proposition.