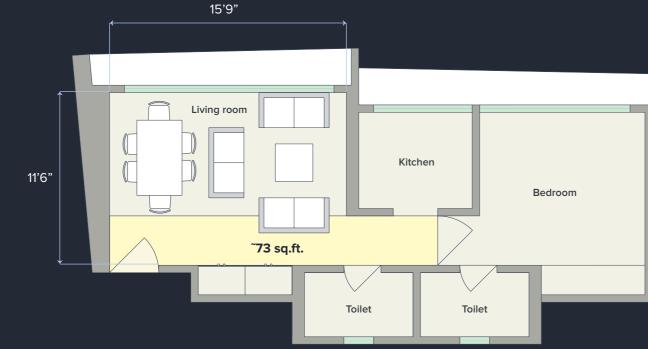

# 1 BHK Premium

Step into our 1BHK Premium and you are sure to be blown away. Our signature wide living room has supersized windows that are completely unprecedented, with views so stunning that you'll never want to leave home!

The living room is one of the largest on the market for a 1BHK and makes for an elaborate dining and living experience. The bedroom is also more spacious than anything on the market and even has space for a desk. The kitchen has ample free counter space, provisions for a washing machine and also has large windows and stunning views! Designated cupboard spaces in your living room and your bedroom give you an unrivalled amount of storage. The apartment also has two full toilets.

Our 1BHK Premium delivers an epic living experience that will make you fall in love with your home.