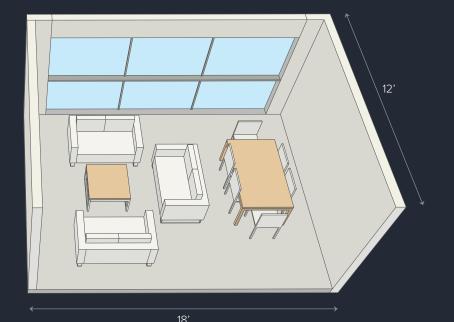

# Other Developments

Most typical building plans are such that sometimes most of the view from your window is blocked by the building itself! You get a very restricted and narrow view. Your apartment receives very little daylight and ventilation.