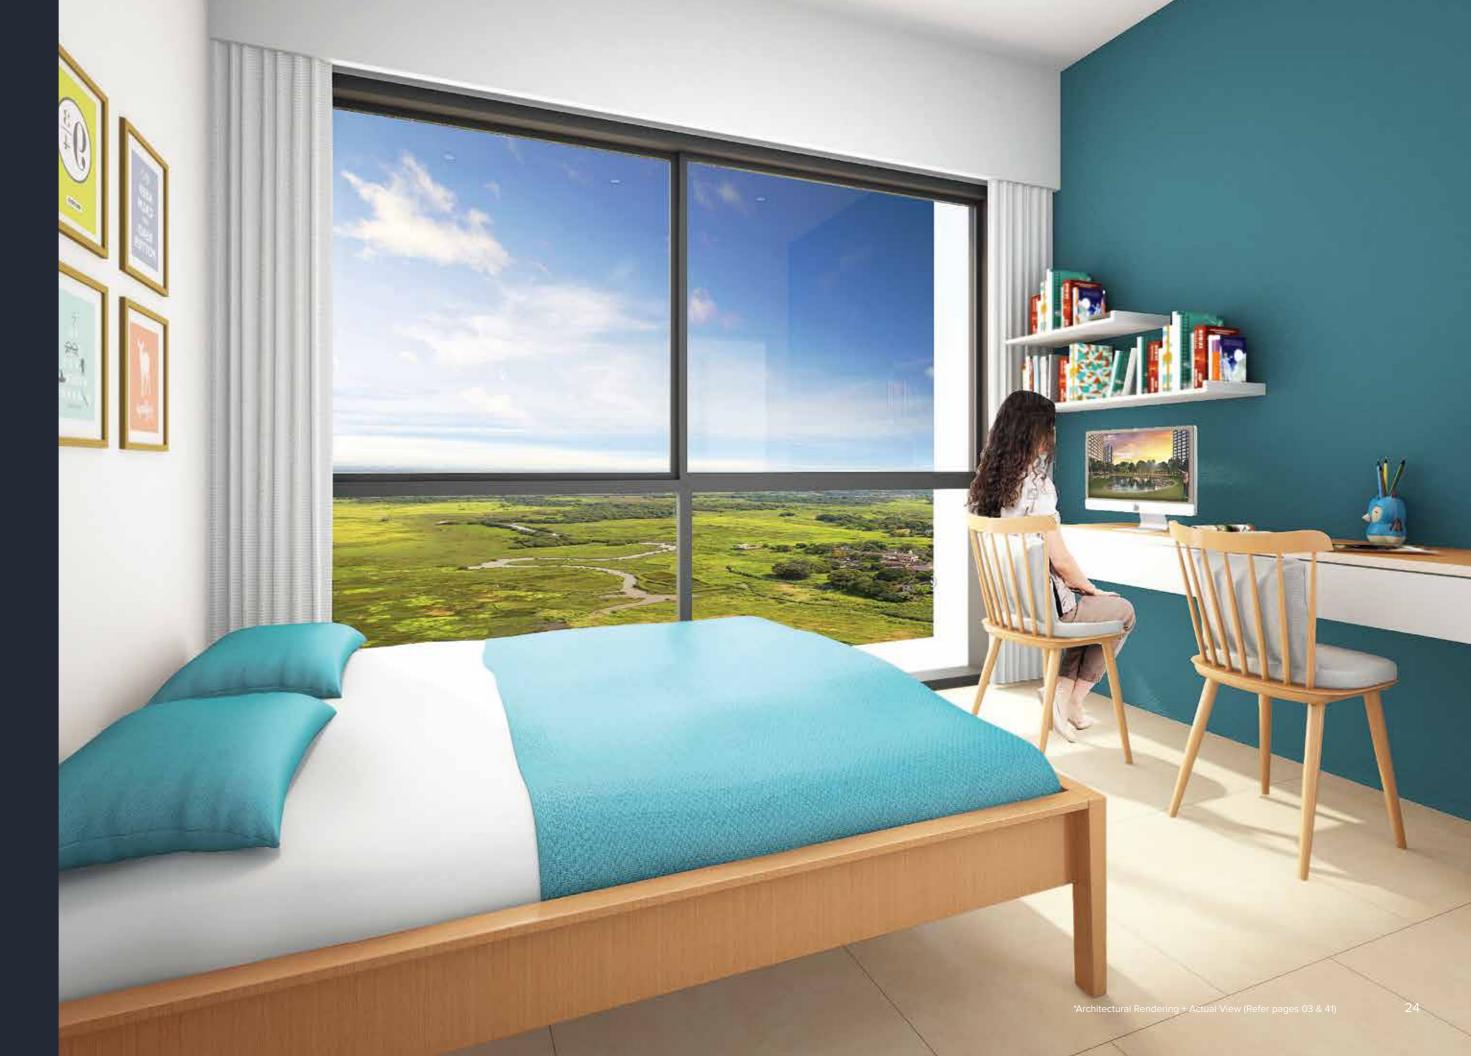

# **The Wide Living Room**

Knowing that nature has such a profound impact on us, we were left wondering - how can we improve the connection between the inside and the outside?

The wide living room is one of the many innovations at Nexworld that improve the connection to nature, greatly enhancing the experience of the apartment.

We simply rotated the room. It's the same area, but your window is now almost twice as big!

The entire space becomes exponentially better, opening up to breathtaking, panoramic views.

Even your dining table now has awesome views and great ventilation.

Our signature wide living rooms have enormous windows for you to enjoy panoramic views right from your couch.

Manager Manage