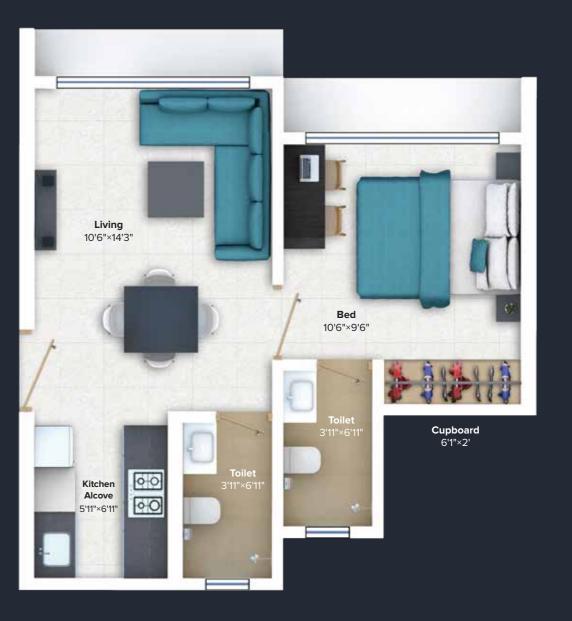

# **1 BHK Studio**

The 1BHK studio is a revolutionary apartment that has pioneered a whole new category of homes.

Compare this apartment to any other 1BHK on the market and you will find that the living room, bedroom and kitchen are almost as big and very similar in utility. But the cost is around 30% lesser! Magic? We call it design-thinking. By almost entirely eliminating passages we have created a product that you won't find anywhere else on the market.

Your living room is a large space without any passages cutting across. Your kitchen has plenty of free counter space and even provisions for a washing machine. Your bedroom has plenty of storage and even space for a desk. Your apartment has two full toilets. Add to that massive edge to edge windows and gorgeous views and you will find that this is an absolutely unparalleled proposition.