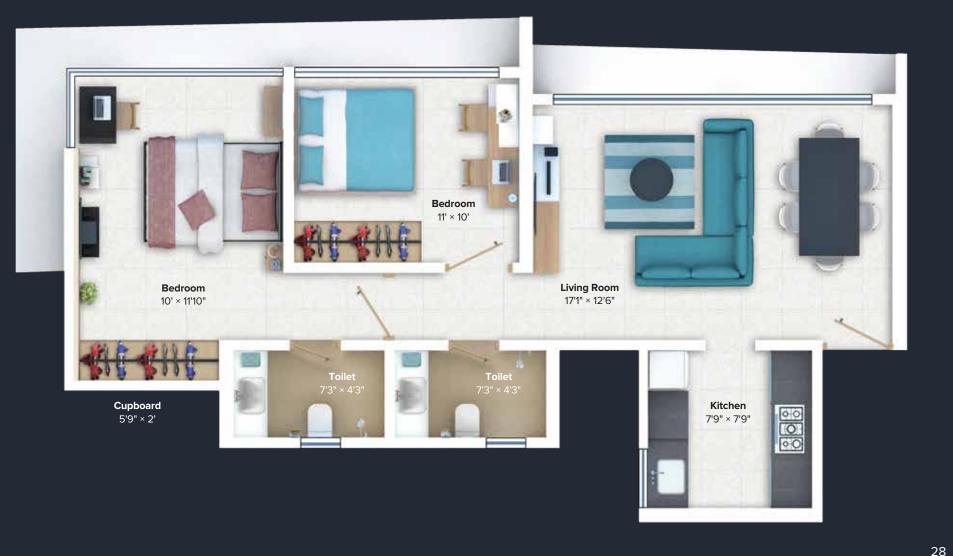

# **2** BHK

This stunning apartment is designed for an unparalleled living experience. Our signature wide living room is made even wider, which not only makes the layout much more spacious and comfortable, but also takes the experience to a whole new level with ultra-wide windows.

The living room is much much larger than most of the competition. The kitchen has a large amount of free counter space and has provisions for a washing machine. The children's bedroom is also one of the most spacious on the market and easily fits in desks and a large cupboard. The master bedroom is also incomparably large, fitting in a desk and some additional lounge seating and also boasts a beautiful L-shaped window that opens up to stunning views.

This incredibly spacious 2BHK with an incredible amount of windows makes for an unparalleled living experience that will refresh you every day and make you proud of your home.