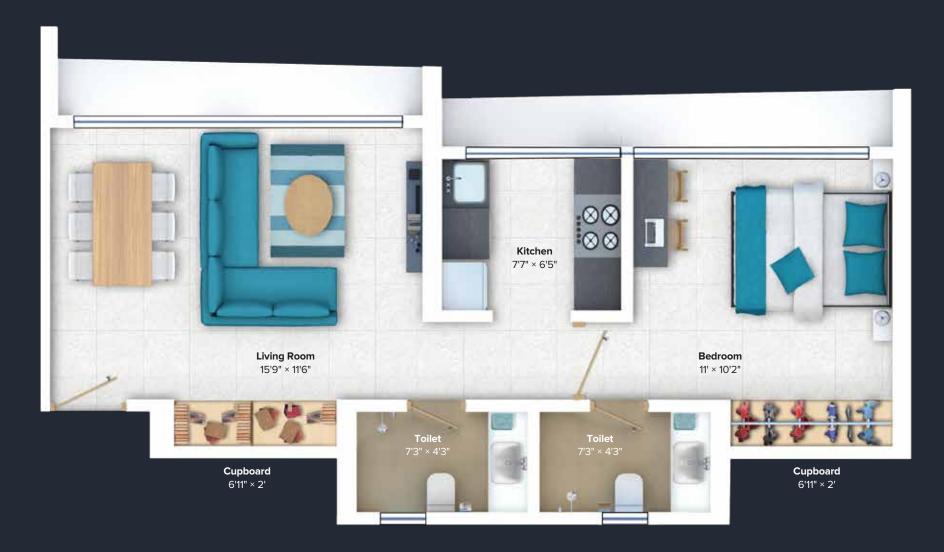

# 1 BHK Premium

Step into our 1BHK Premium and you are sure to be blown away. Our signature wide living room has supersized windows that are completely unprecedented, with views so stunning that you'll never want to leave home!

The living room is one of the largest on the market for a 1BHK and makes for an elaborate dining and living experience. The bedroom is also more spacious than anything on the market and even has space for a desk. The kitchen has ample free counter space, provisions for a washing machine and also has large windows and stunning views! Designated cupboard spaces in your living room and your bedroom give you an unrivalled amount of storage. The apartment also has two full toilets.

Our 1BHK Premium delivers an epic living experience that will make you fall in love with your home.