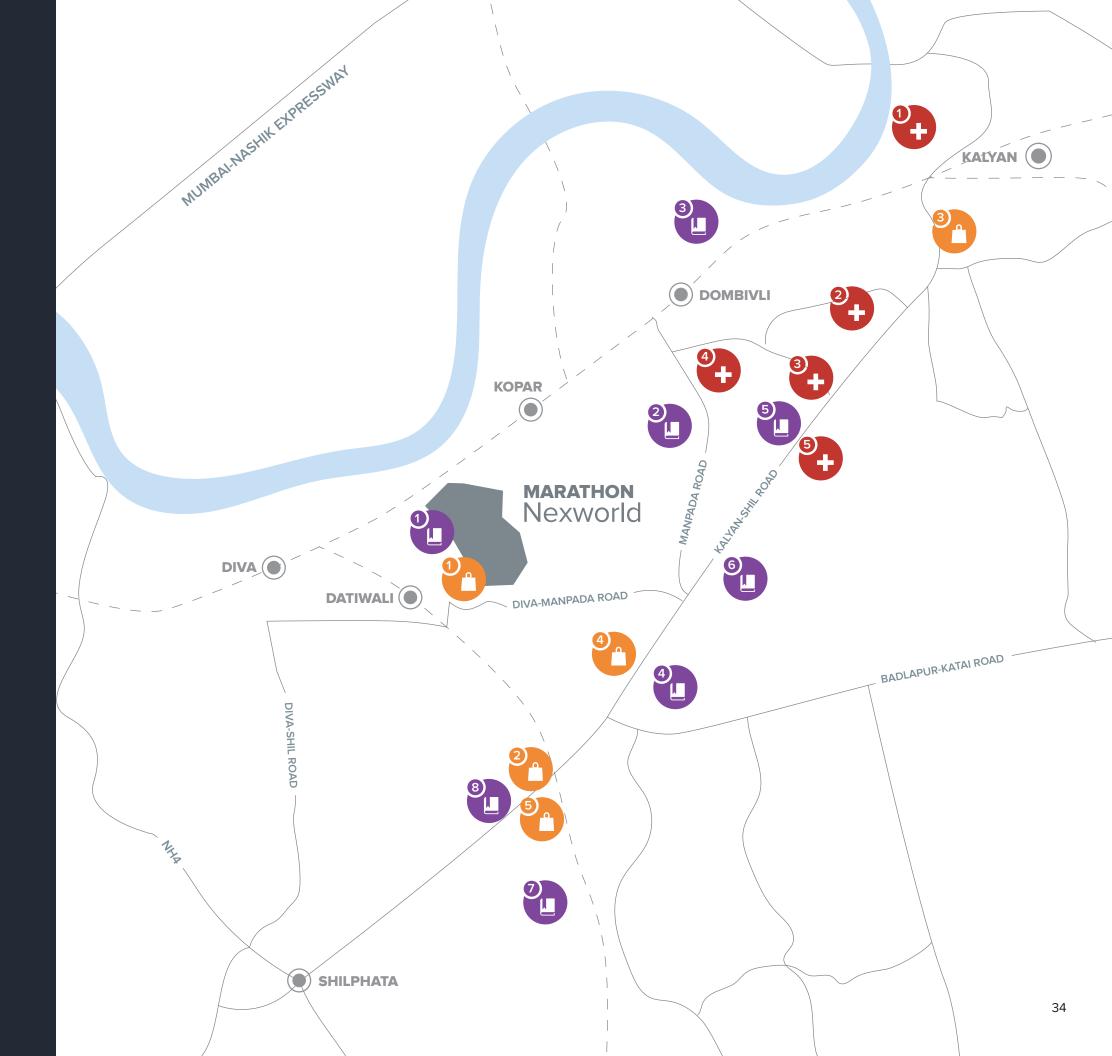

# Mumbai's fastest growing neighbourhood

The best schools, colleges, shopping centres and medical facilities are all less than 20 minutes away from Nexworld. And the future is even brighter - there are huge residential developments, hospitals, shopping and sporting facilities coming up in very close proximity to Nexworld.

# Dombivli a place whose time has come

Massive infrastructure projects around Nexworld are set to transform Dombivli into a major urban hub and vastly improve connectivity.