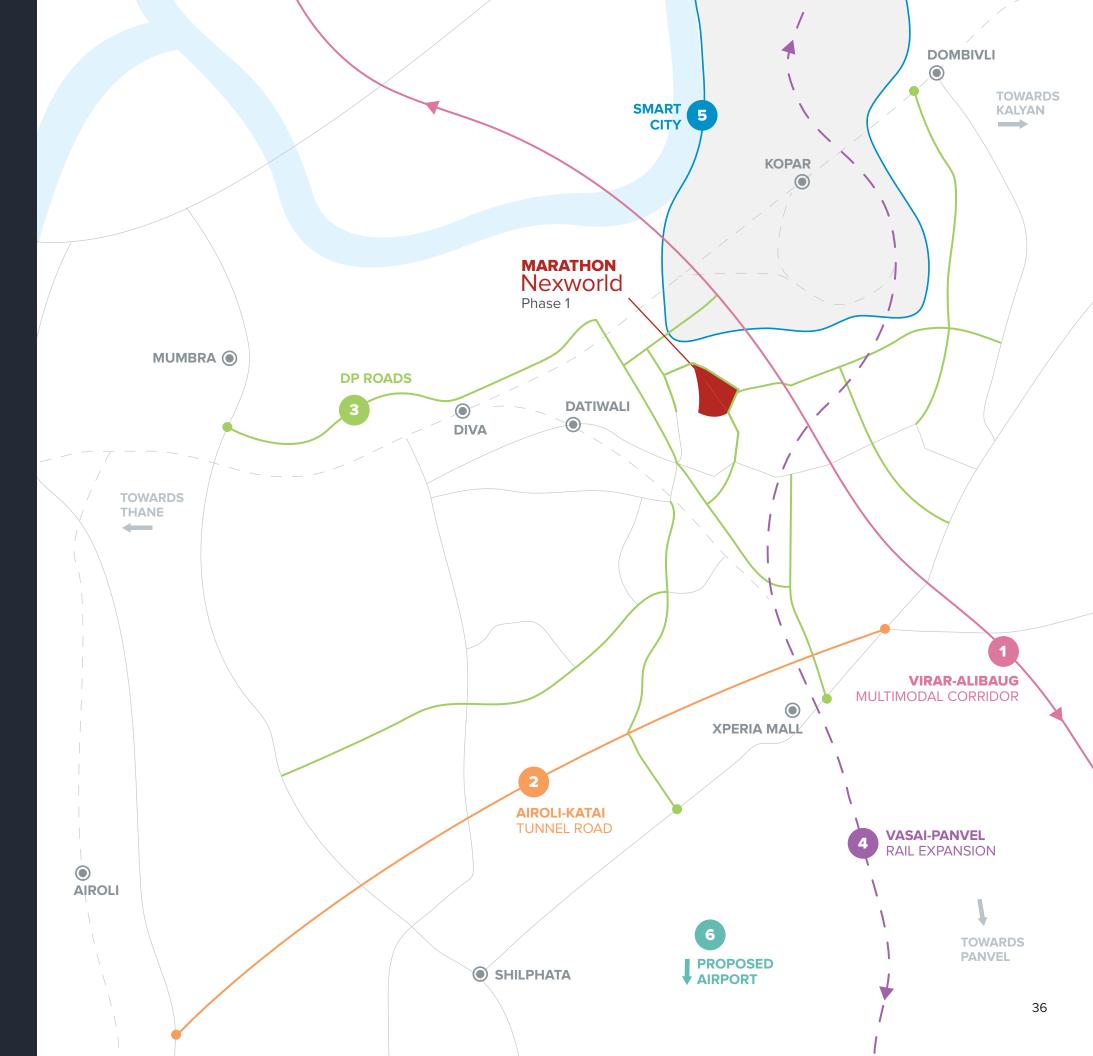

# Dombivli a place whose time has come

Massive infrastructure projects around Nexworld are set to transform Dombivli into a major urban hub and vastly improve connectivity.

### **Multimodal Corridor**

This 126km long project runs very close to Nexworld and comprises road, metro, bus lanes and greenways for pedestrians and bicycles. It runs all the way from Virar to Alibaug and is set to be a major boost for development.

### Airoli-Katai Tunnel Road

This proposed tunnel road will provide direct connectivity to Airoli and the central suburbs. This will drastically reduce road travel times by enabling commuters to bypass Shilphata, Mahape and Mumbra.

### **Super Wide Roads**

The government has mandated a Development Plan (DP) with a network of ultra-wide 30m-60m roads in the area. This will drastically improve Nexworld's road connectivity and ease the traffic.

### Vasai-Panvel Rail Expansion

This proposed 70km railway line will be the largest rail expansion project in the city and will provide excellent connectivity to Panvel and Vasai. Datiwali station on this line is just 5 minutes from Nexworld.

# **Smart City Project**

Kalyan-Dombivli is one of the 98 cities shortlisted to be developed as a 'Smart City' under the Smart Cities Mission of the Government of India with proposed initiatives such as waterfront development, town planning and rehab schemes set to radically transform the area.

### **Proposed Ariport**

The proposed airport is under an hour away by road from Nexworld, with the other proposed rail and road projects like the multi-modal corridor and Panvel railway line set to further improve connectivity.