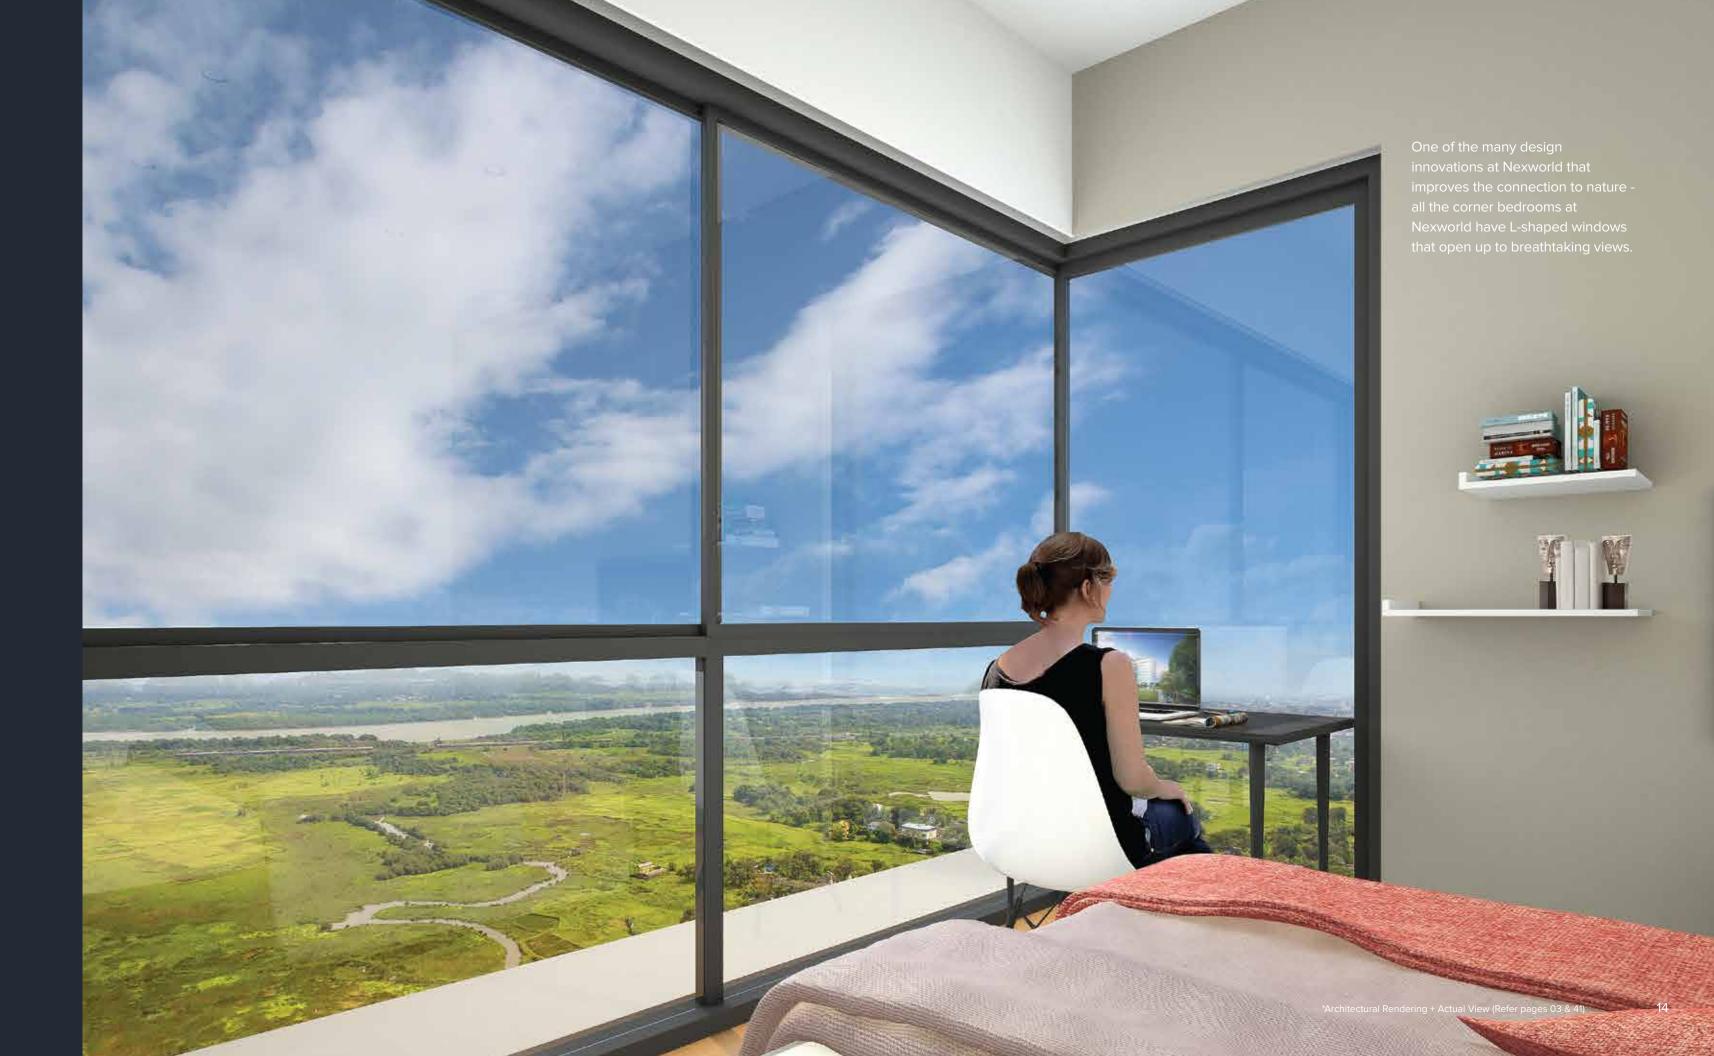

The living room is much much larger than most of the competition. The kitchen has a large amount of free counter space and has provisions for a washing machine. The children's bedroom is also one of the most spacious on the market and easily fits in desks and a large cupboard. The master bedroom is also incomparably large, fitting in a desk and some additional lounge seating and also boasts a beautiful L-shaped window that opens up to stunning views.

This incredibly spacious 2BHK with an incredible amount of windows makes for an unparalleled living experience that will refresh you every day and make you proud of your home.