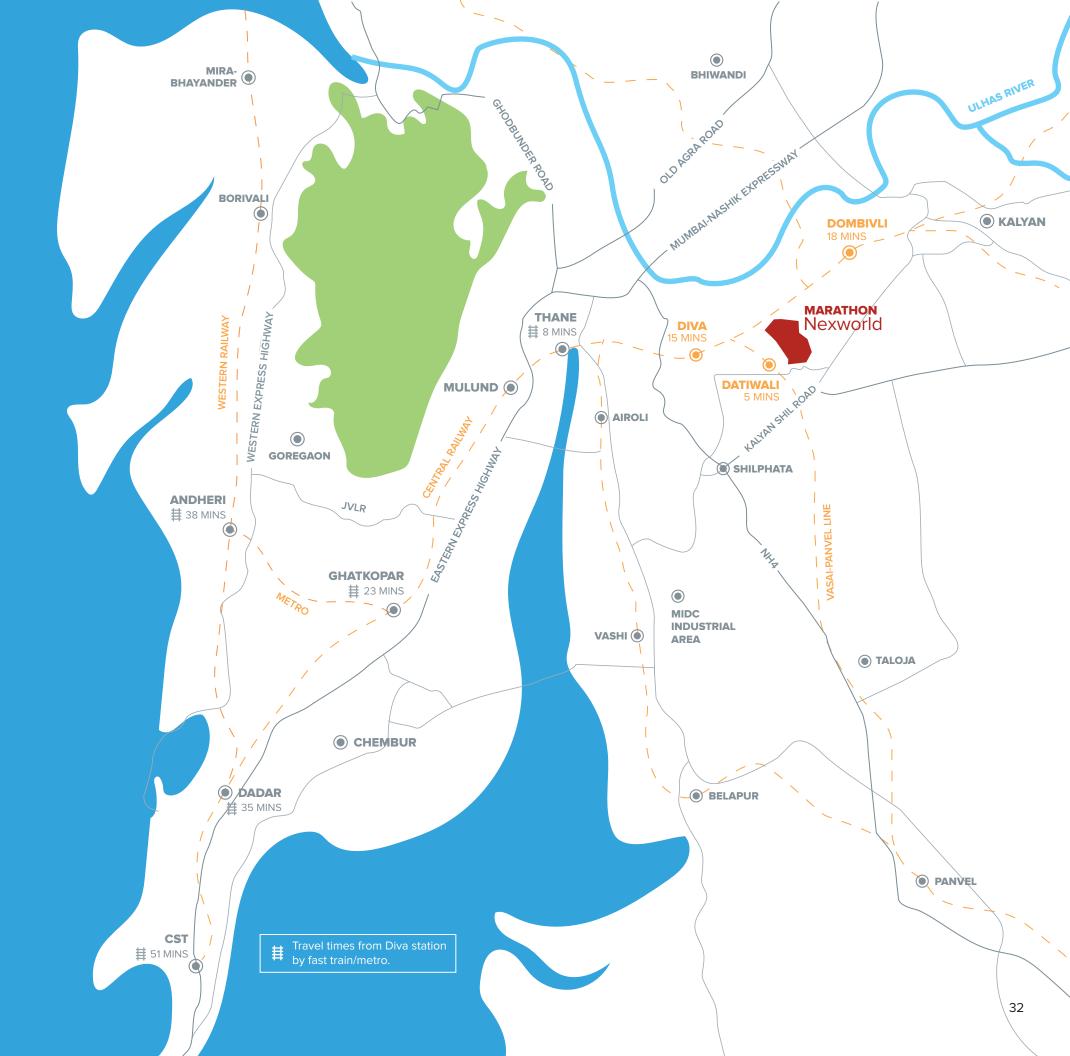

# Convenient today, brilliant tomorrow.

By virtue of its excellent connectivity to the central railway line, Marathon Nexworld makes for an incredibly convenient commute. But the most exciting aspect of Nexworld's location is its future - large-scale infrastructure projects that are going to radically transform the entire area.

# **Super Connected**

Nexworld is extremely well connected to the central railway line - 15 minutes away from Diva station and about 18 minutes away from Dombivli station. This means you can get to South Mumbai from your home in about an hour!

Nexworld is located off the arterial Kalyan-Shil road and enjoys excellent road connectivity to Navi Mumbai, Thane and the central suburbs.

At Nexworld, you will be in the middle of the fastest growing residential, industrial and commercial centres in the country - Dombivli, Thane, Kalyan and Navi Mumbai.

### Vasai-Panvel Rail Expansion

This proposed 70km railway line will be the largest rail expansion project in the city and will provide excellent connectivity to Panvel and Vasai. Datiwali station on this line is just 5 minutes from Nexworld.