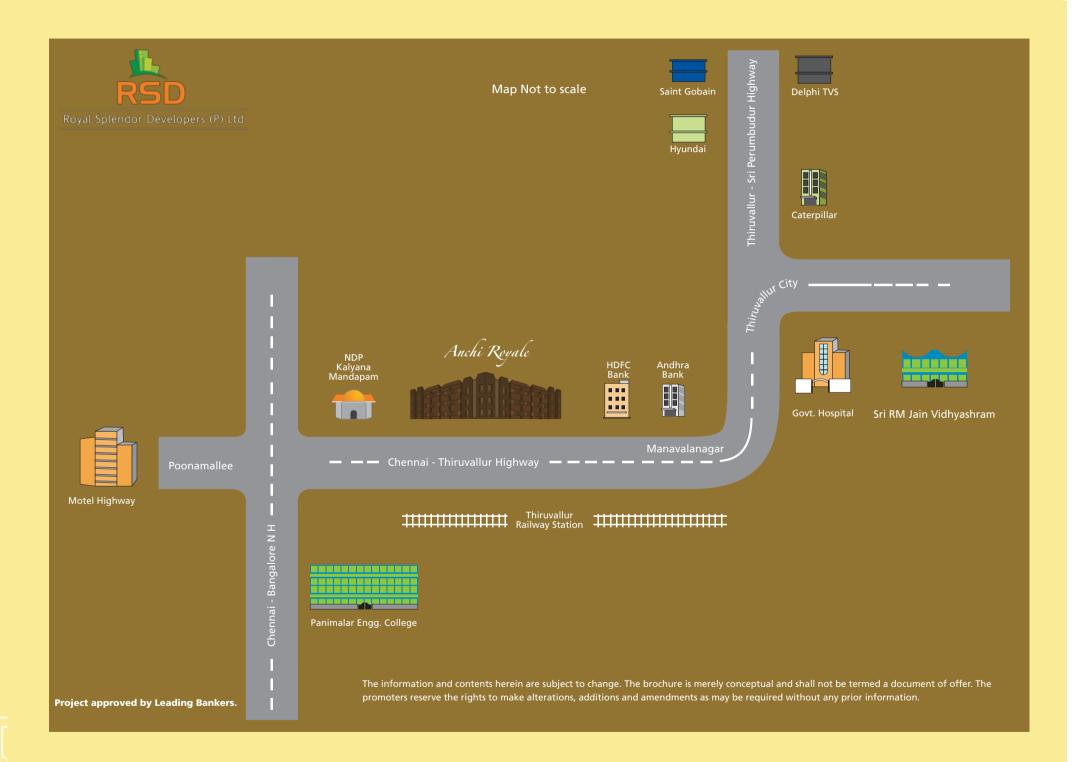

## DISTANCE INDICATOR

SCHOOL

ATMS

ATMS

BANKS

BANKS

10 METERS

SRIPERUMBUDUR INDUSTRIAL AREA

15 MINUTES

CONVENIENCE STORE

5 MINUTES

THIRUVALLUR RAILWAY STATION

300 METERS

HOSPITAL

1.5 KMS

QUEENSLAND - THEME PARK

CATERPILLAR

1.5 KMS

1.5 KMS

TIRUTTANI

20 KMS

WELL CONNECTED WITH ROADS AND RAIL SERVICES