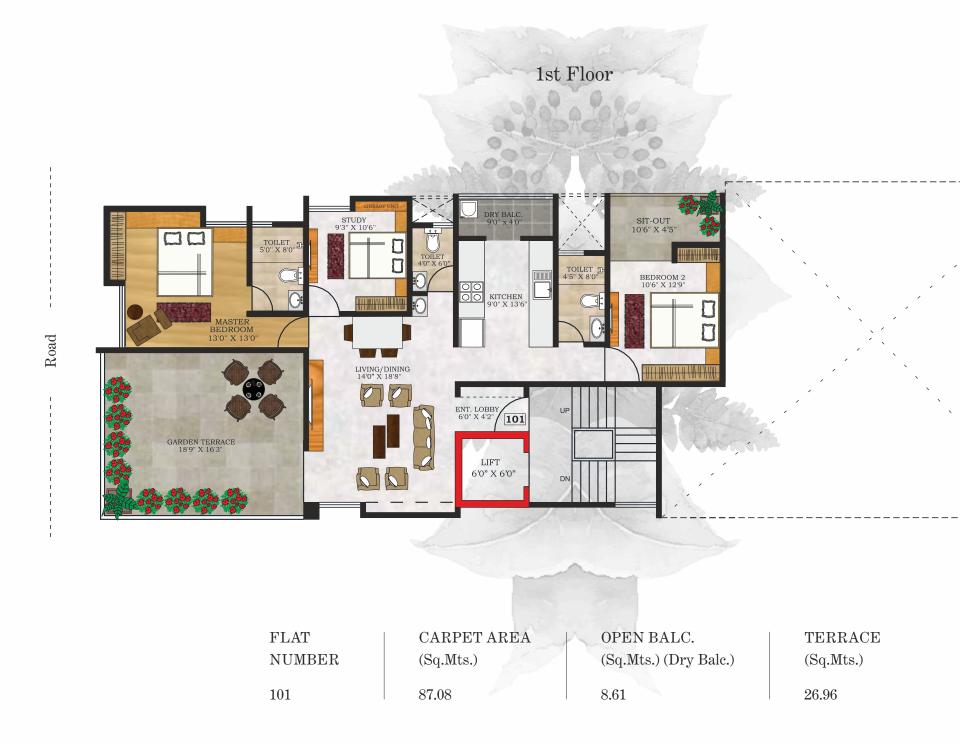

## SALIENT FEATURES

#### DOORS

- Premium veneer finish doors

#### WINDOWS

- Premium UPVC windows with nets

#### **KITCHEN**

- $\multimap$  Granite kitchen platform with SS sink
- Dry balcony

### TILING

- Rich marble flooring

#### TOILETS

- Designer toilets/ bathrooms
- Branded bathroom fittings

### POWER

- Inverter backup