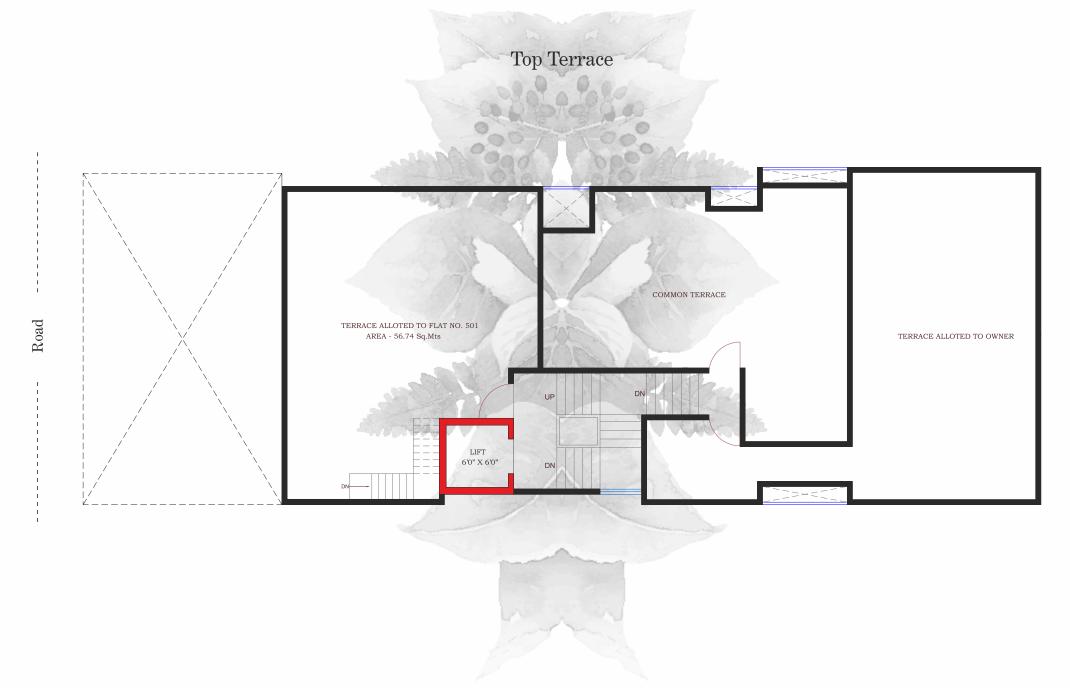

3 & 4 BHK Condominiums at Prabhat Road, Pune

# EXPERIENCE OPULENCE

Gandhkuti perfectly matches your aspirational lifestyle with its well planned and designed 3 & 4 BHK condominiums. The concept of one floor one apartment lets you experience opulence to the fullest! Located in one of Pune's most premium locales - Prabhat Road, Gandhkuti is a rare lifestyle upgrade opportunity presented to you by Pandit Javdekar. Visit today and experience the opulence!