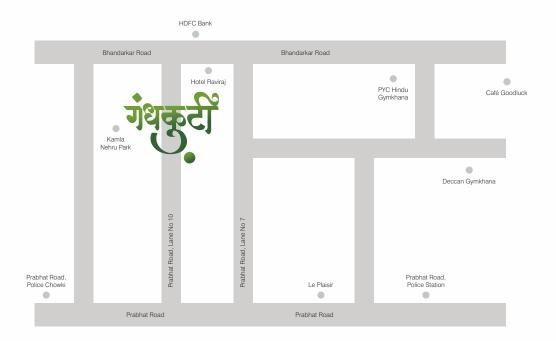

## LOCATION MAP

- Site Address Near Hotel Swaroop, Lane no 10, Prabhat Road, Deccan Gymkhana, Pune. 411004.
- © +91 8698 90 5828 / 9545 09 4355
- Corporate Office
  Vijaydurg 101 & 201, Final Plot No.43 C,
  CTS No-115C, Prabhat Road, Pune 411004.
- Sales@panditjavdekar.com