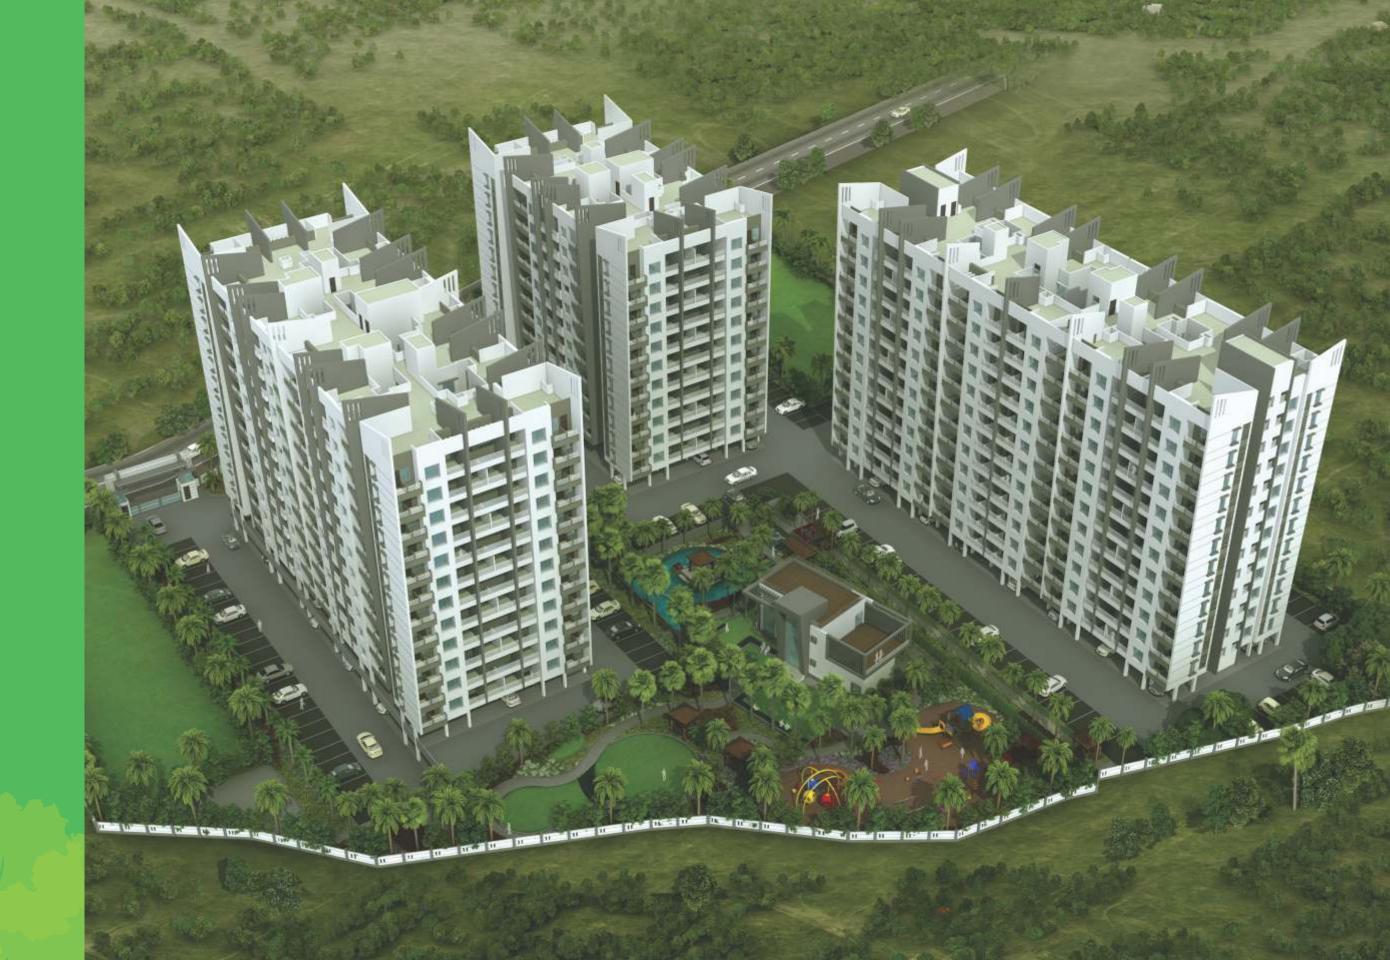

# An unbeatable location. An outstanding project.

What do you get when you combine stylised architecture, contemporary amenities and a picturesque location? You get Mist. A cluster of 1, 1.5 and 2 BHK homes, this landscape project is crafted with versatile features. Set at the foothills of Donje, Sinhagad Paitha, it makes for a phenomenal location for Mist. Straight from a dreamy ambience, this housing project comes with the assurance of Gokhale Constructions' trademark style and quality. Not forgetting, the added spark offered by Mother Nature of course.

# Mist and its many spaces

Refreshing amenities to give your routine a playful and relaxing touch.

Mist includes almost every facility that will beautifully complement your life.

01 Mist Island

02 Walking Track