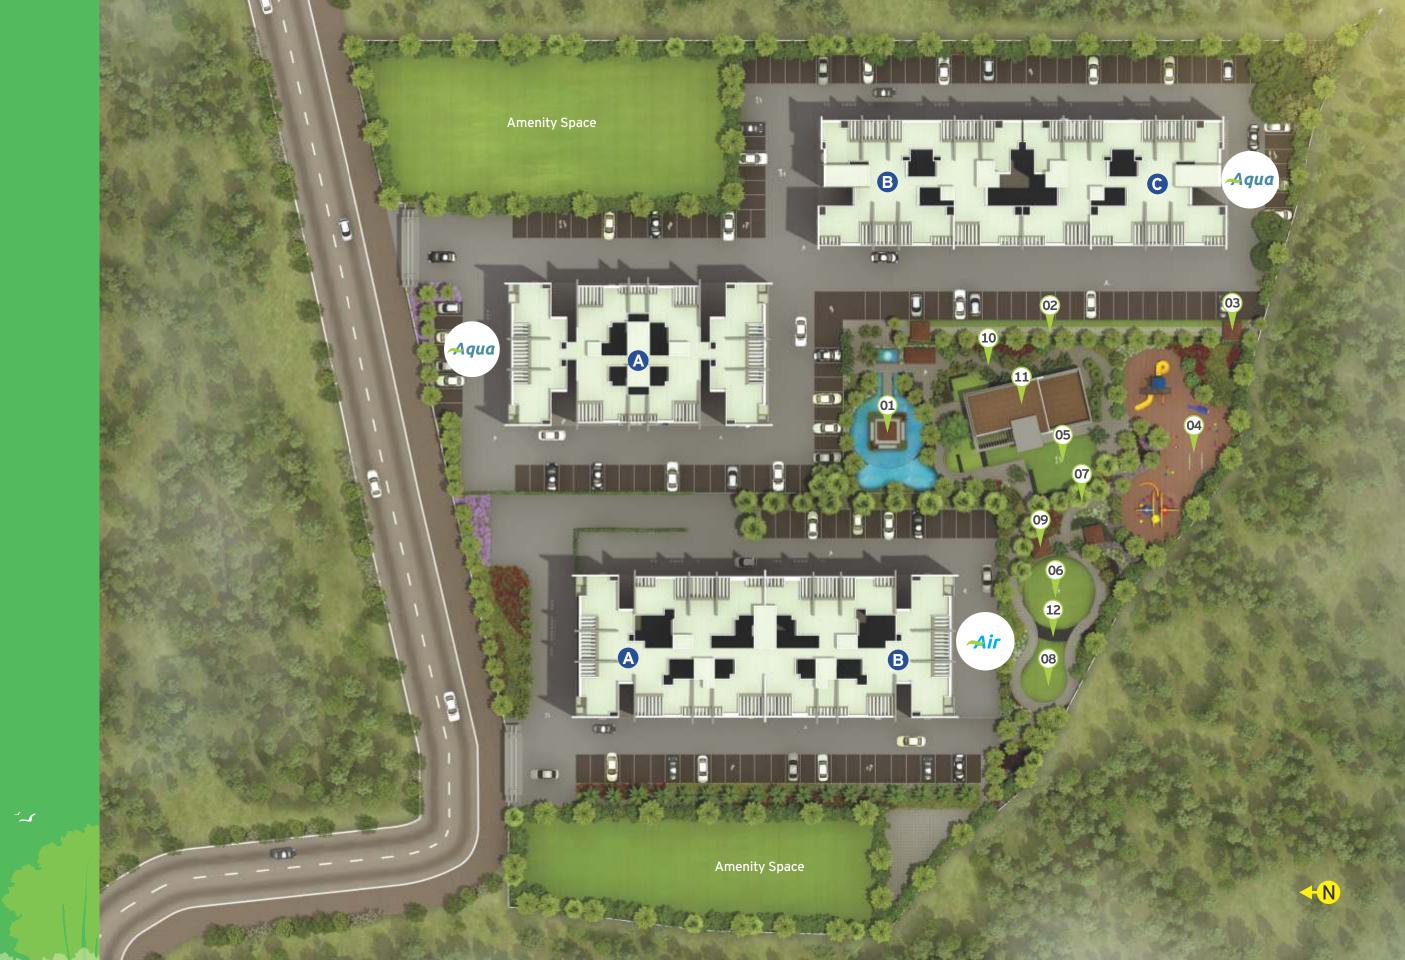

# Mist and its many spaces

Refreshing amenities to give your routine a playful and relaxing touch.

Mist includes almost every facility that will beautifully complement your life.

01 Mist Island

02 Walking Track

03 Relaxing Kiosk

04 Play Zone

05 Play Green

06 Party Green

07 Katta

08 Barbeque Green

09 Chit Chat Kiosk

10 Jogging Track

11 Club House

12 Amphitheatre