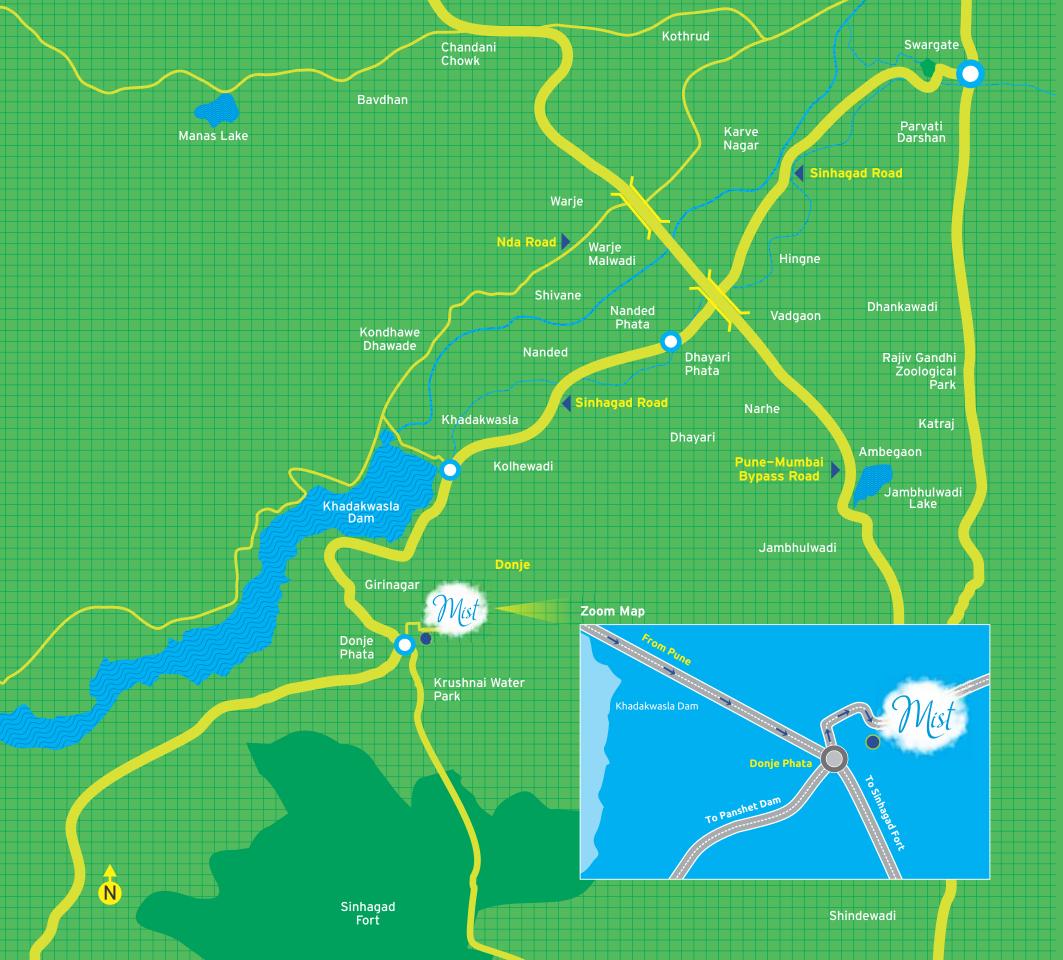

# Donje, Sinhagad Paitha

#### Nature's Beauty

For once, you'll love being confused between the magnificent view of Sinhagad Fort and the blissful Khadakwasla Dam. No matter what choice you make, the delight will be equally warm for both.

#### Rapid Transformation

The Sinhagad road leading to Donje has undergone rapid transformation in the last few years; it is booming with modern homes, education institutions, shopping and recreation centres. And yet, it hasn't lost its rustic charm.

#### **Futuristic Growth**

Pune has come to be known as an ever-flourishing city. A city that holds the potential to bloom. Keeping this in mind, the very primary advantage of Mist at Donje, Sinhagad Paitha is the fact that basic lifestyle facilities will keep improving as per the evolving standards of living.

#### **Location Benefits**

- 3 km from Khadakwasla Dam
- 10 km from Panshet
- 12 km from Abhiruchi Mall
- Millennium School in proximity to the project
- Easy connectivity to the city through PMT

Khadakwasla Dam