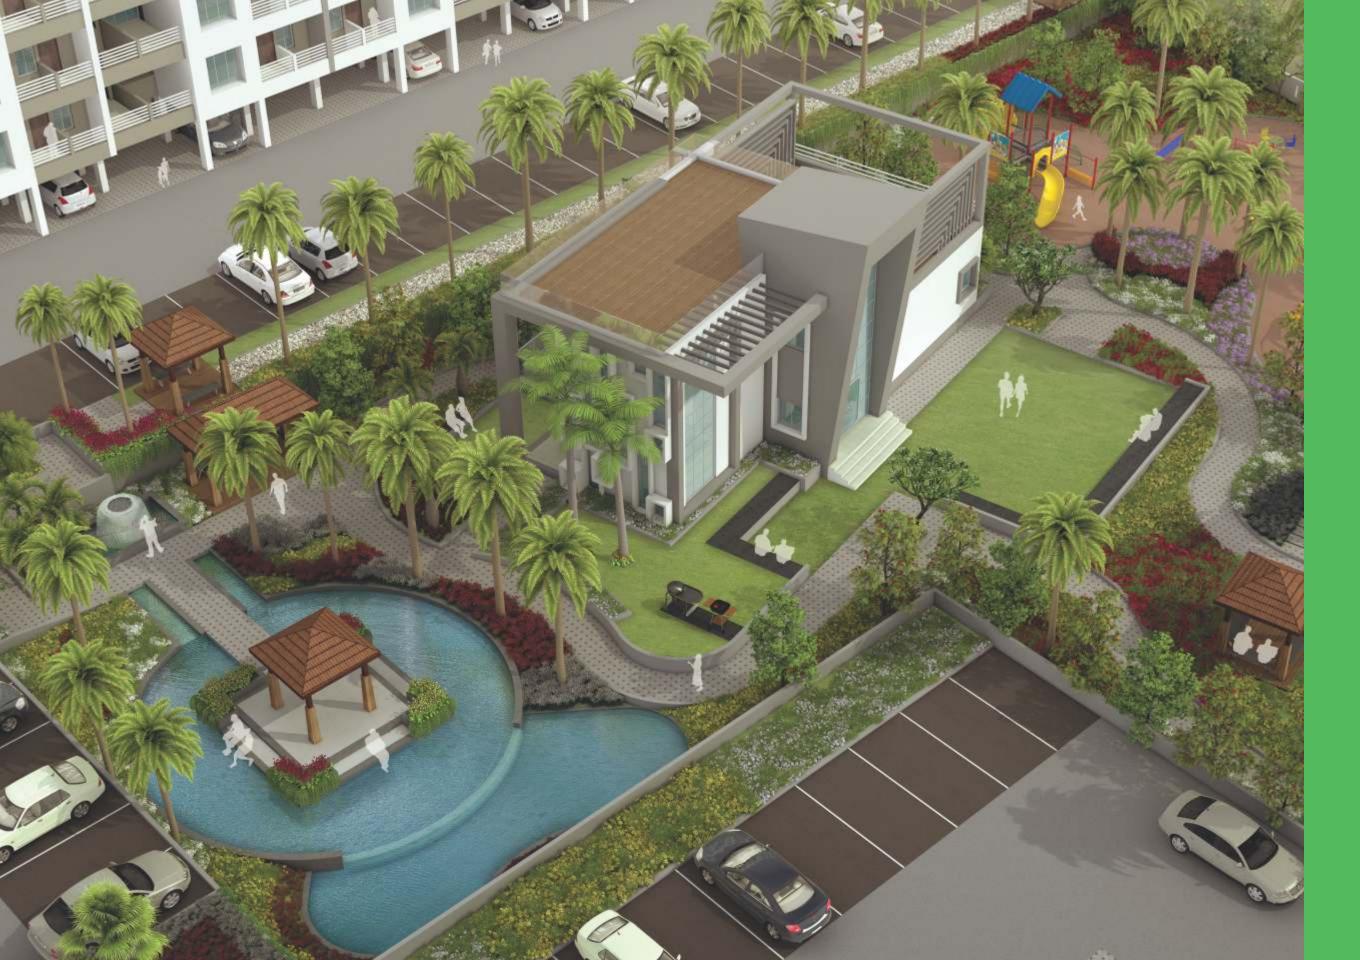

# Mist and its many spaces

Refreshing amenities to give your routine a playful and relaxing touch.

Mist includes almost every facility that will beautifully complement your life.

01 Mist Island

02 Walking Track

03 Relaxing Kiosk

04 Play Zone

05 Play Green

06 Party Green

07 Katta

08 Barbeque Green

09 Chit Chat Kiosk

10 Jogging Track

11 Club House

12 Amphitheatre

# Catering to the most refined tastes

The residents of Mist are in for a quality surprise.

Enjoy exclusive access to world-class amenities and versatile features.