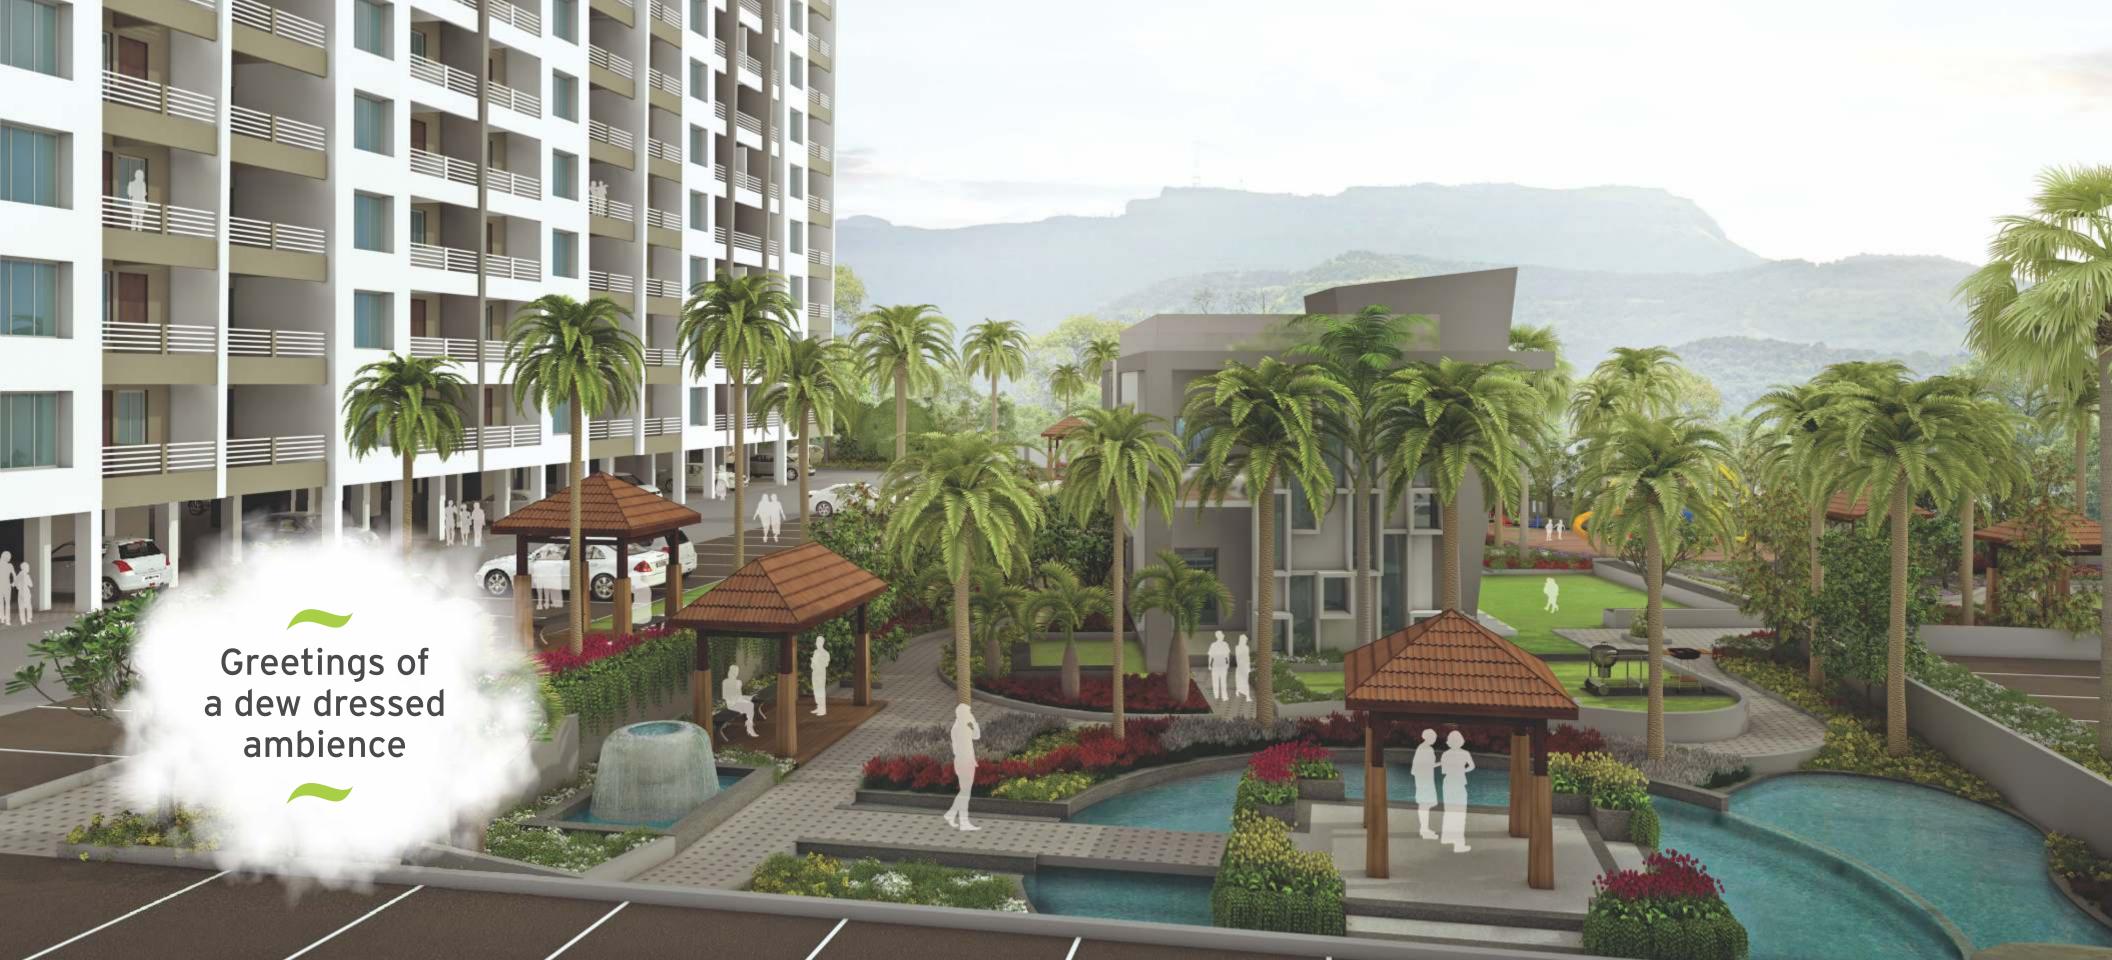

# Mist and its many spaces

Refreshing amenities to give your routine a playful and relaxing touch.

Mist includes almost every facility that will beautifully complement your life.

01 Mist Island

02 Walking Track

03 Relaxing Kiosk

04 Play Zone

05 Play Green

06 Party Green

07 Katta

08 Barbeque Green

09 Chit Chat Kiosk

10 Jogging Track

11 Club House

12 Amphitheatre

# Catering to the most refined tastes

The residents of Mist are in for a quality surprise.

Enjoy exclusive access to world-class amenities and versatile features.