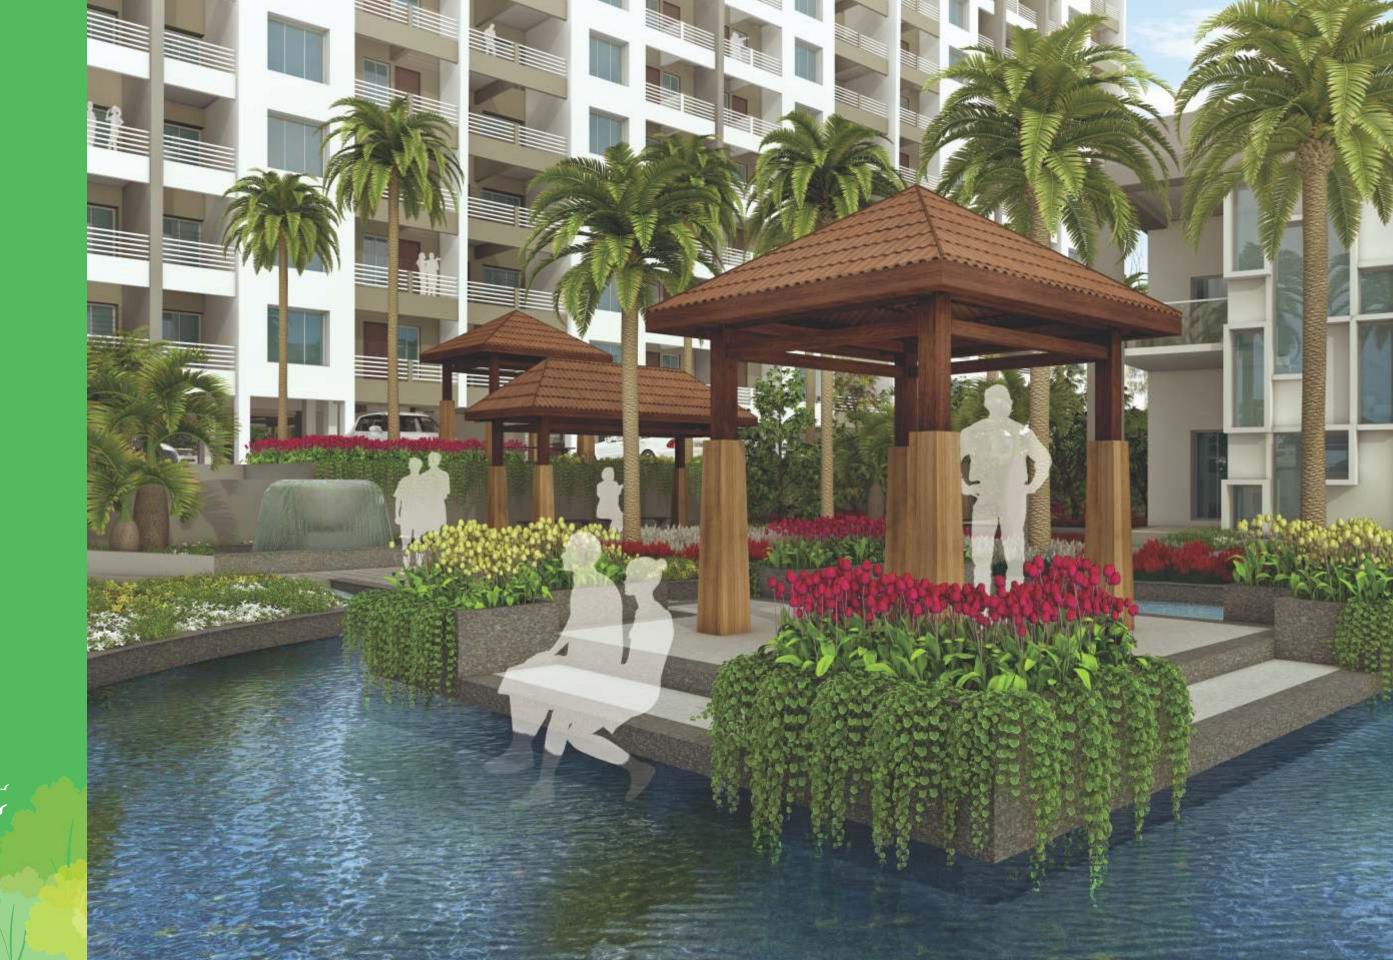

# Mist and its many spaces

Refreshing amenities to give your routine a playful and relaxing touch.

Mist includes almost every facility that will beautifully complement your life.

01 Mist Island

02 Walking Track

03 Relaxing Kiosk

04 Play Zone

05 Play Green

06 Party Green

07 Katta

08 Barbeque Green

09 Chit Chat Kiosk

10 Jogging Track

11 Club House

12 Amphitheatre