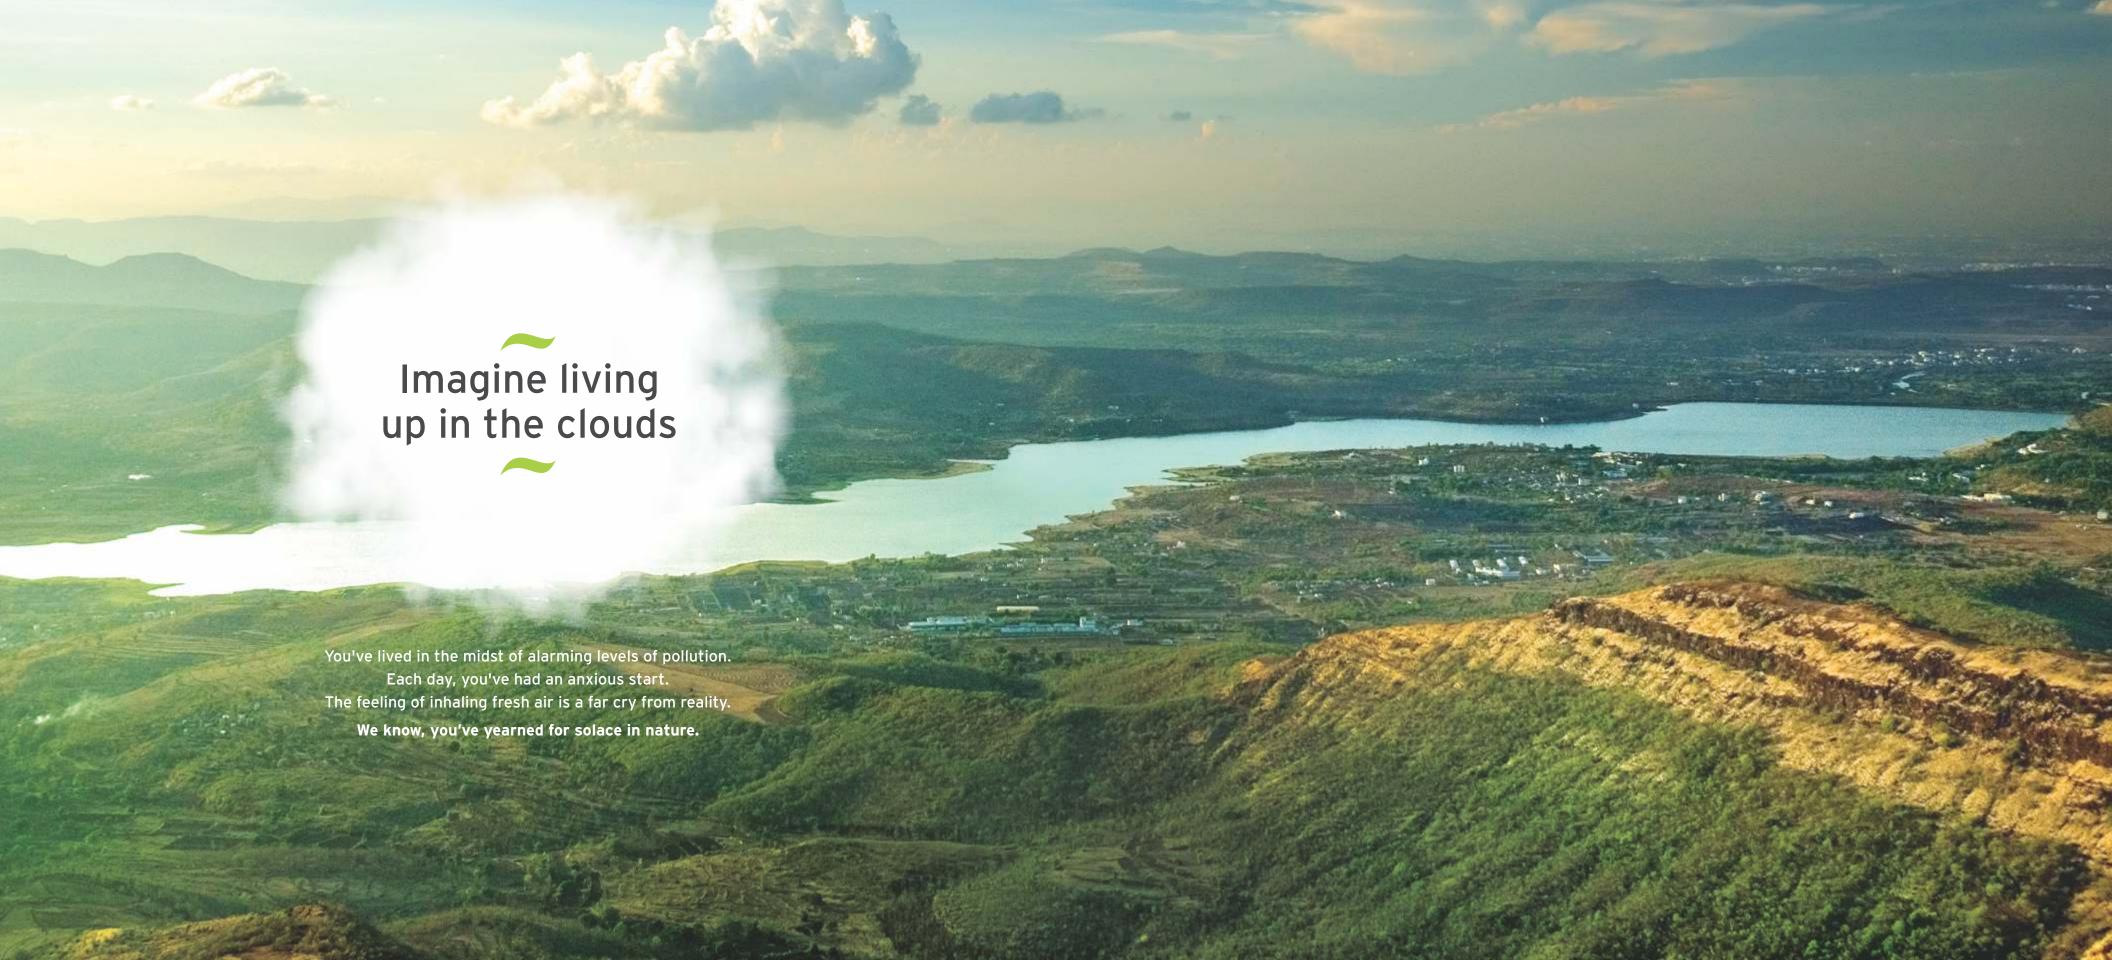

# Imagine having a home at a hill station

You can change the way you start your day. You can breathe misty air.
You can allow the dew drops to caress your skin and feel more alive.

Now, imagine your home becoming your favourite vacation.

And, imagine it giving you the feel of a hill station.