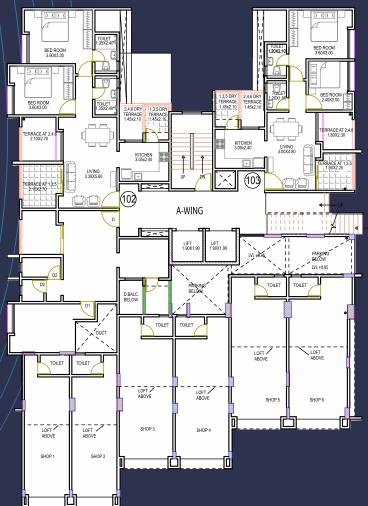

CARNIVAL OF LIFE

RERA NO.: P52100018617





Gulmohor builders & Paradise builders & developers - Real estate developers in Pune, Residential town planners was established in the year 1985 with a vision to create landmarks in the city of Pune. Since then, we have grown not only in stature but have also brought state-of-the-art residency in the city. We have developed more than 2 million sq.ft of space in Pune.

We believe in induction of modern techniques in our operation. This translates into cost effective and state-of-the-art solutions without any compromise on the deliverable and strict adherence to deadlines.



### WING A - PLAN AT 1ST SLAB LEVEL



### WING A - PLAN AT 2ND SLAB LEVEL



#### THIRD FLOOR PLAN



# **TYPICAL FLOOR PLAN (4,5,6,7,9,10,11)**



# SPECIFICATIONS...

#### A. FLOORING

- a) Vitrified flooring in entire apartment
- b) Designer bathroom tiles and kitchen dado

### **B. WINDOWS & DOORS**

- a) Laminated / Veneered doors with premium handle
- & hardware
- b) Powder coated Aluminium windows

## C. ELECTRICAL

- a) Provision of split A.C points in Master bedroom
- b) Concealed copper wiring along with modular switches
- c) T.V & telephone points in living room & Master bedroom
- d) Provision of Inverter backup for the apartment

#### D. PLUMBING

a) Concealed plumbing with branded sanitary ware & fittings

# AMENITIES...

- a) Well laid out drive ways, tree plantation & illumination
- b) Well landscape garden &