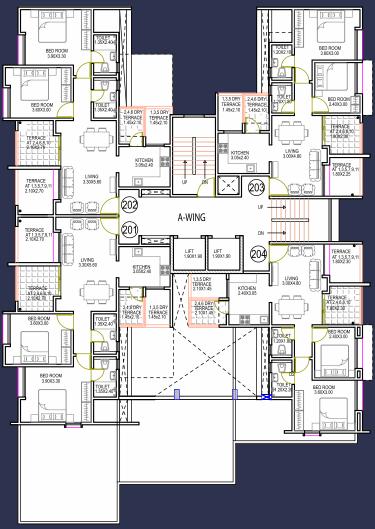

CARNIVAL OF LIFE

RERA NO.: P52100018617





Gulmohor builders & Paradise builders & developers - Real estate developers in Pune, Residential town planners was established in the year 1985 with a vision to create landmarks in the city of Pune. Since then, we have grown not only in stature but have also brought state-of-the-art residency in the city. We have developed more than 2 million sq.ft of space in Pune.

We believe in induction of modern techniques in our operation. This translates into cost effective and state-of-the-art solutions without any compromise on the deliverable and strict adherence to deadlines.



### WING A - PLAN AT 1ST SLAB LEVEL



### WING A - PLAN AT 2ND SLAB LEVEL



#### THIRD FLOOR PLAN



# **TYPICAL FLOOR PLAN (4,5,6,7,9,10,11)**



# SPECIFICATIONS...

#### A. FLOORING

- a) Vitrified flooring in entire apartment
- b) Designer bathroom tiles and kitchen dado

### **B. WINDOWS & DOORS**

- a) Laminated / Veneered doors with premium handle
- & hardware
- b) Powder coated Aluminium windows

## C. ELECTRICAL

- a) Provision of split A.C points in Master bedroom
- b) Concealed copper wiring along with modular switches
- c) T.V & telephone points in living room & Master bedroom
- d) Provision of Inverter backup for the apartment

#### D. PLUMBING

a) Concealed plumbing with branded sanitary ware & fittings

# AMENITIES...

- a) Well laid out drive ways, tree plantation & illumination
- b) Well landscape garden & children play area
- c) Grand entrance