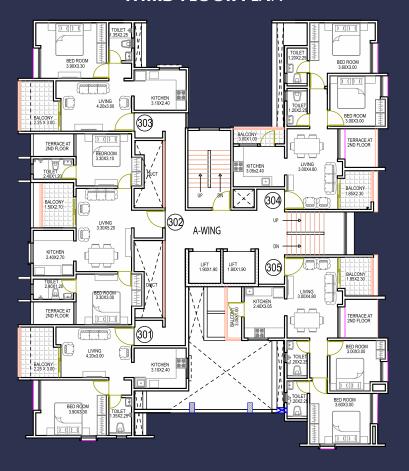

CARNIVAL OF LIFE

RERA NO.: P52100018617





Gulmohor builders & Paradise builders & developers - Real estate developers in Pune, Residential town planners was established in the year 1985 with a vision to create landmarks in the city of Pune. Since then, we have grown not only in stature but have also brought state-of-the-art residency in the city. We have developed more than 2 million sq.ft of space in Pune.

We believe in induction of modern techniques in our operation. This translates into cost effective and state-of-the-art solutions without any compromise on the deliverable and strict adherence to deadlines.



### WING A - PLAN AT 1ST SLAB LEVEL



### WING A - PLAN AT 2ND SLAB LEVEL



#### THIRD FLOOR PLAN



# **TYPICAL FLOOR PLAN (4,5,6,7,9,10,11)**



# SPECIFICATIONS...

#### A. FLOORING

- a) Vitrified flooring in entire apartment
- b) Designer bathroom tiles and kitchen dado

### **B. WINDOWS & DOORS**

- a) Laminated / Veneered doors with premium handle
- & hardware
- b) Powder coated Aluminium windows

## C. ELECTRICAL

- a) Provision of split A.C points in Master bedroom
- b) Concealed copper wiring along with modular switches
- c) T.V & telephone points in living room & Master bedroom
- d) Provision of Inverter backup for the apartment

#### D. PLUMBING

a) Concealed plumbing with branded sanitary ware & fittings

# AMENITIES...

- a) Well laid out drive ways, tree plantation & illumination
- b) Well landscape garden & children play area
- c) Grand entrance lobbies
- d) Swimming poo