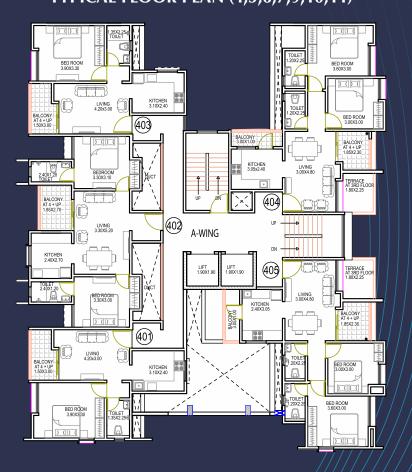

CARNIVAL OF LIFE

RERA NO.: P52100018617





Gulmohor builders & Paradise builders & developers - Real estate developers in Pune, Residential town planners was established in the year 1985 with a vision to create landmarks in the city of Pune. Since then, we have grown not only in stature but have also brought state-of-the-art residency in the city. We have developed more than 2 million sq.ft of space in Pune.

We believe in induction of modern techniques in our operation. This translates into cost effective and state-of-the-art solutions without any compromise on the deliverable and strict adherence to deadlines.



### WING A - PLAN AT 1ST SLAB LEVEL



### WING A - PLAN AT 2ND SLAB LEVEL



#### THIRD FLOOR PLAN



# **TYPICAL FLOOR PLAN (4,5,6,7,9,10,11)**



# SPECIFICATIONS...

#### A. FLOORING

- a) Vitrified flooring in entire apartment
- b) Designer bathroom tiles and kitchen dado

### **B. WINDOWS & DOORS**

- a) Laminated / Veneered doors with premium handle
- & hardware
- b) Powder coated Aluminium windows

## C. ELECTRICAL

- a) Provision of split A.C points in Master bedroom
- b) Concealed copper wiring along with modular switches
- c) T.V & telephone points in living room & Master bedroom
- d) Provision of Inverter backup for the apartment

#### D. PLUMBING

a) Concealed plumbing with branded sanitary ware & fittings

# AMENITIES...

- a) Well laid out drive ways, tree plantation & illumination
- b) Well landscape garden & children play area
- c) Grand entrance lobbies
- d) Swimming pool
- e) Gymnasium
- f) Multipurpose hall
- g) G