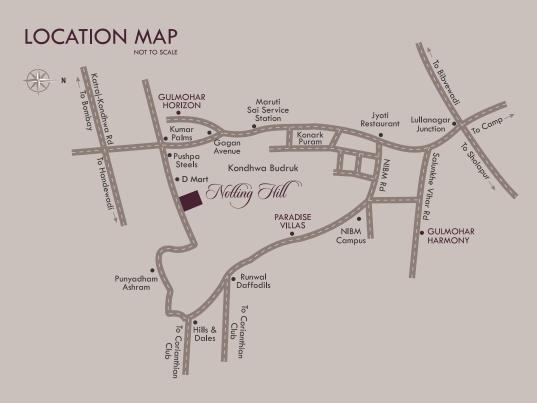

#### **SIGNIFICANT LADMARS**

- D Mart 500 Mtsr.
- Hill Green High School 1.10 Km
- Sanskriti School 1.30 Km
- Bishop's School Sports Ground Undri 1.80 Km Magar Patta City 9.00 Km
- Sinhgad Kondwa 3.00 Km
- Trinity International School 4.5 Km
- Trinity Academy of Engineering 4.5 Km