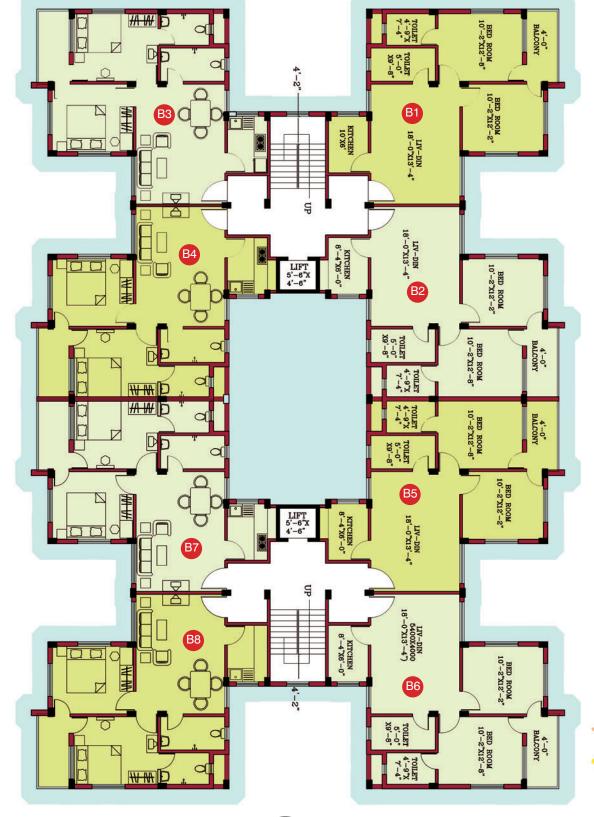

# Phase - I RDB Realty & Infrastructure Ltd. Block - B

| Broth B      |                 |                            |  |
|--------------|-----------------|----------------------------|--|
| Name of Flat | Type of<br>Flat | Saleable area<br>(sq. ft.) |  |
| B1           | 2 BHK           | 1037                       |  |
| B2           | 2 BHK           | 1037                       |  |
| B3           | 2 BHK           | 1037                       |  |
| B4           | 2 BHK           | 1037                       |  |
| B5           | 2 BHK           | 1037                       |  |
| B6           | 2 BHK           | 1037                       |  |
| B7           | 2 BHK           | 1037                       |  |
| B8           | 2 BHK           | 1037                       |  |
|              |                 |                            |  |