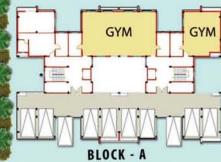

### Block - A

| Dioch 11        |              |                            |  |
|-----------------|--------------|----------------------------|--|
| Name of<br>Flat | Type of Flat | Saleable area<br>(sq. ft.) |  |
| A1              | 2 BHK        | 1037                       |  |
| A2              | 2 BHK        | 1037                       |  |
| A3              | 2 BHK        | 1037                       |  |
| A4              | 2 BHK        | 1037                       |  |
| A5              | 2 BHK        | 1037                       |  |
| A6              | 2 BHK        | 1037                       |  |
| A7              | 2 BHK        | 1037                       |  |
| A8              | 2 BHK        | 1037                       |  |
|                 |              |                            |  |