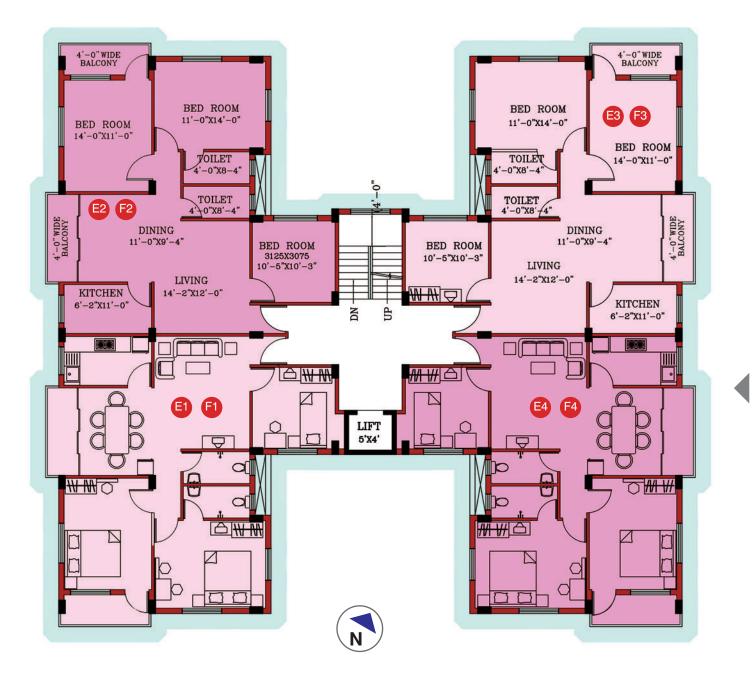

# Phase - I RDB Realty & Infrastructure Ltd. Block - E Name of Type of Saleable area

| Name of Flat | Type of Flat | Saleable are (sq. ft.) |
|--------------|--------------|------------------------|
| E1           | 3 BHK        | 1404                   |
| E2           | 3 BHK        | 1404                   |
| E3           | 3 BHK        | 1404                   |
| E4           | 3 BHK        | 1404                   |

| Phase - I |             |                |
|-----------|-------------|----------------|
| RDB Real  | lty & Infra | structure Ltd. |
| Block - F |             |                |
| Name of   | Type of     | Saleable area  |
| Flat      | Flat        | (sq. ft.)      |
| F1        | 3 BHK       | 1404           |
| F2        | 3 BHK       | 1404           |
| F3        | 3 BHK       | 1404           |
| F4        | 3 BHK       | 1404           |