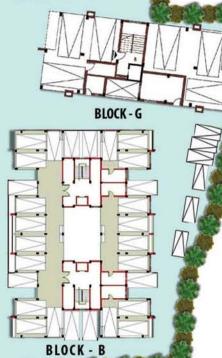

# 

| Phase - I |                                  |               |  |
|-----------|----------------------------------|---------------|--|
| RDB Real  | RDB Realty & Infrastructure Ltd. |               |  |
| Block - G |                                  |               |  |
| Name of   | Type of                          | Saleable area |  |
| Flat      | Flat                             | (sq. ft.)     |  |

| DIOCK - O       |              |                            |
|-----------------|--------------|----------------------------|
| Name of<br>Flat | Type of Flat | Saleable area<br>(sq. ft.) |
| G1              | 2 BHK        | 1077                       |
| G2              | 3 BHK        | 1363                       |
|                 |              |                            |