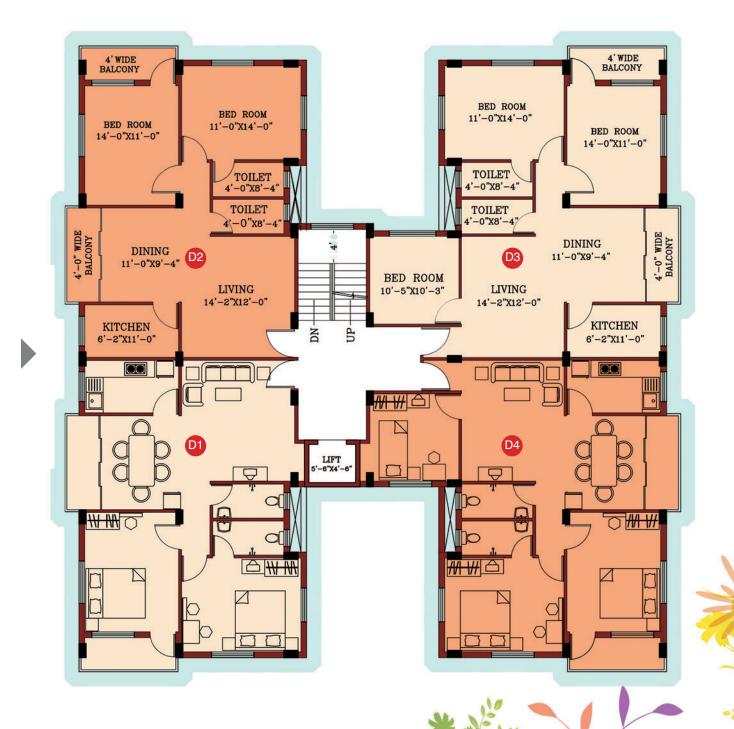

### Block - D

| Name of Flat | Type of Flat | Saleable area (sq. ft.) |
|--------------|--------------|-------------------------|
| D1           | 2 BHK        | 1249                    |
| D2           | 2 BHK        | 1249                    |
| D3           | 3 BHK        | 1407                    |
| D4           | 3 BHK        | 1407                    |