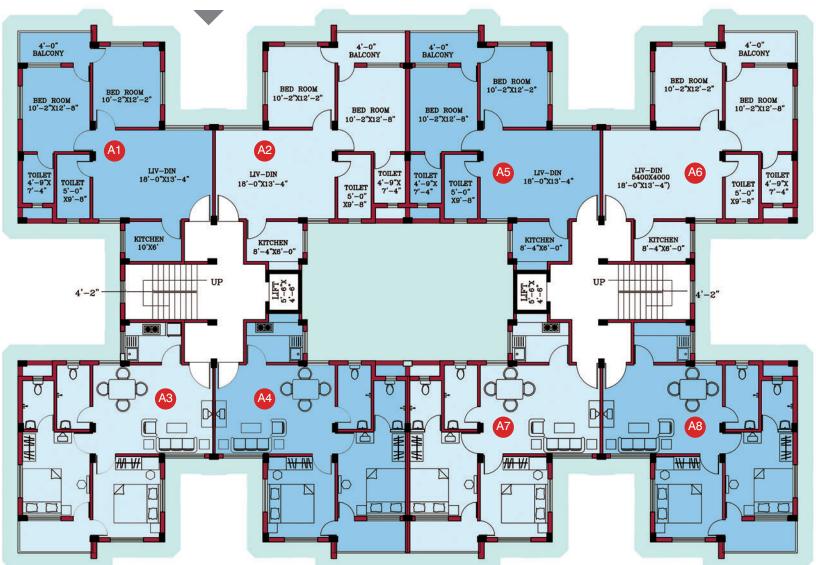

### Block - A

| Dioch 11        |              |                            |  |
|-----------------|--------------|----------------------------|--|
| Name of<br>Flat | Type of Flat | Saleable area<br>(sq. ft.) |  |
| A1              | 2 BHK        | 1037                       |  |
| A2              | 2 BHK        | 1037                       |  |
| A3              | 2 BHK        | 1037                       |  |
| A4              | 2 BHK        | 1037                       |  |
| A5              | 2 BHK        | 1037                       |  |
| A6              | 2 BHK        | 1037                       |  |
| A7              | 2 BHK        | 1037                       |  |
| A8              | 2 BHK        | 1037                       |  |
|                 |              |                            |  |