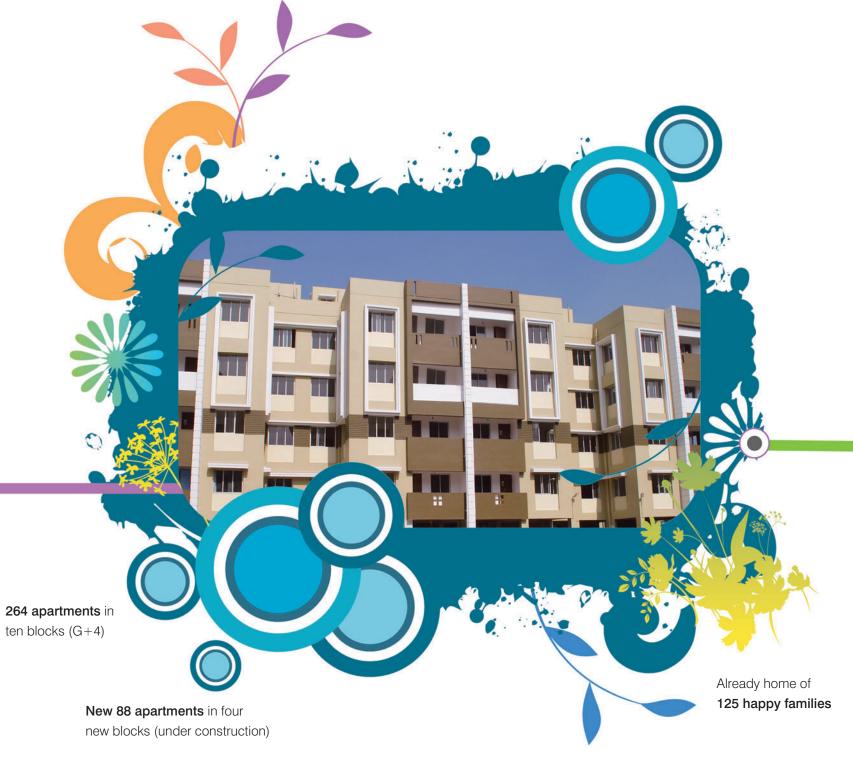

# Regent Sonarpur.

An upcoming superior residential project in Sonarpur.

Connected to the metro.

**2/3 BHK apartments** in (918 sq. ft- 1642 sq. ft)

60% open area

Spread across a sprawling **235 cottah** of land area