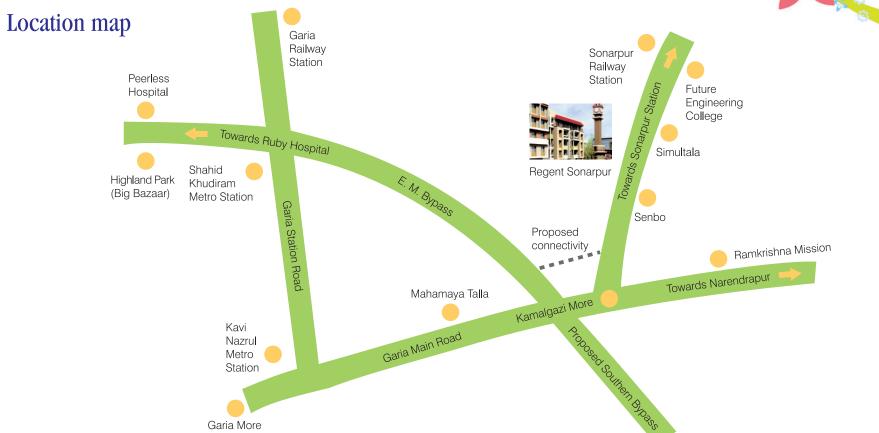

## Connected to convenience

- \* 10 minutes from Kavi Nazrul metro station
- \* 15 minutes from Ruby General Hospital
- \* 5 kms from Garia main crossing

Residing at Regent Sonarpur and reaching late for work is impossible! Be it anywhere you want to commute, conveyance will never be your complain.

#### Schools

- \* Narendrapur Ramkrishna Mission Vidyalaya
- \* BD Memorial School
- \* Techno India Public School
- \* Welland Goldsmith school
- \* Garia Baroda Prasad High School

#### Colleges

- \* Narendrapur Mahavidyalaya
- \* Dinabandhu Andrews College
- \* Future Engineering College
- \* Netaji Subhas Engineering College
- \* Seacom Marine College

#### **Market Place**

- \* Rajpur Bazar
- \* Sonarpur Station Bazar
- \* Garia Bazaar
- \* Metropolis Mall
- \* Bigbazaar (Orbit Mall, Hiland Park)
- \* Spencer

#### Hospital/ Nursing Home

- \* Lifeline Hospital
- \* Hindusthan Health Point
- \* Basanti Devi Nursing Home
- \* Remedy Nursing Home
- \* Welkin Diagnostic centre
- \* Peerless Hospital- Panchasayar
- \* AMRI- Mukundapur
- \* Medica Hospital- Mukundapur
- \* Rabindranath Tagore Hospital-Kalikapur