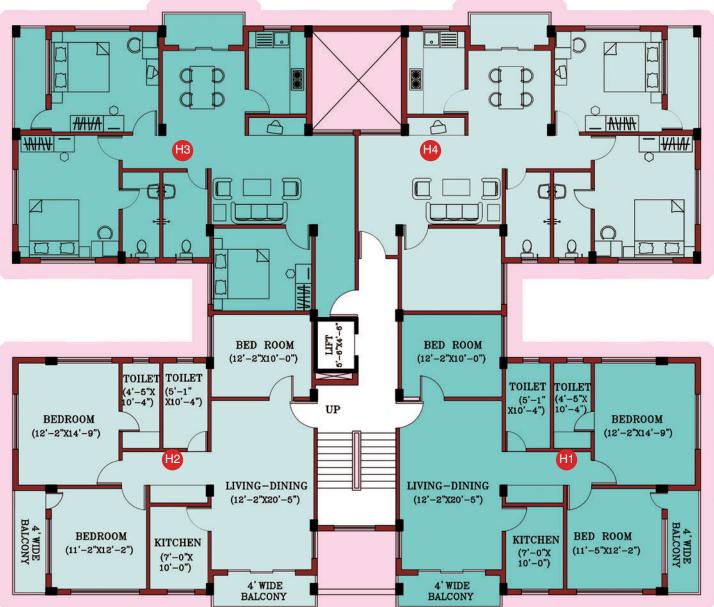

### Block - J

| Name of<br>Flat | Type of<br>Flat | Saleable area<br>(sq. ft.) |
|-----------------|-----------------|----------------------------|
| J1              | 3 BHK           | 1354                       |
| J2              | 2 BHK           | 1131                       |
| J3              | 2 BHK           | 1131                       |
| J4              | 3 BHK           | 1354                       |
| J5              | 3 BHK           | 1354                       |
| J6              | 3 BHK           | 1285                       |
| J7              | 3 BHK           | 1285                       |
| J8              | 3 BHK           | 1354                       |
|                 |                 |                            |