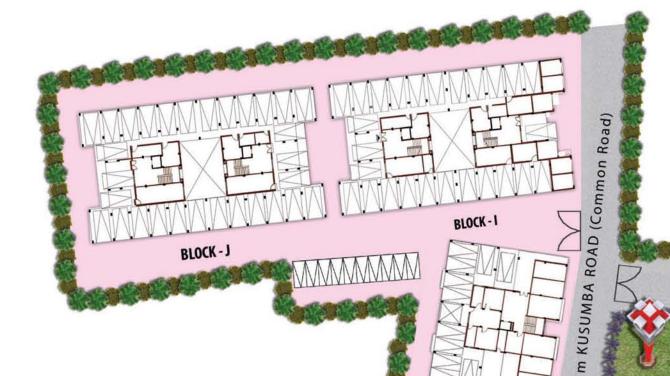

#### Phase - II

RDB Builders Pvt. Ltd.

### Block - J

| Name of<br>Flat | Type of<br>Flat | Saleable area<br>(sq. ft.) |
|-----------------|-----------------|----------------------------|
| J1              | 3 BHK           | 1354                       |
| J2              | 2 BHK           | 1131                       |
| J3              | 2 BHK           | 1131                       |
| J4              | 3 BHK           | 1354                       |
| J5              | 3 BHK           | 1354                       |
| J6              | 3 BHK           | 1285                       |
| J7              | 3 BHK           | 1285                       |
| J8              | 3 BHK           | 1354                       |
|                 |                 |                            |