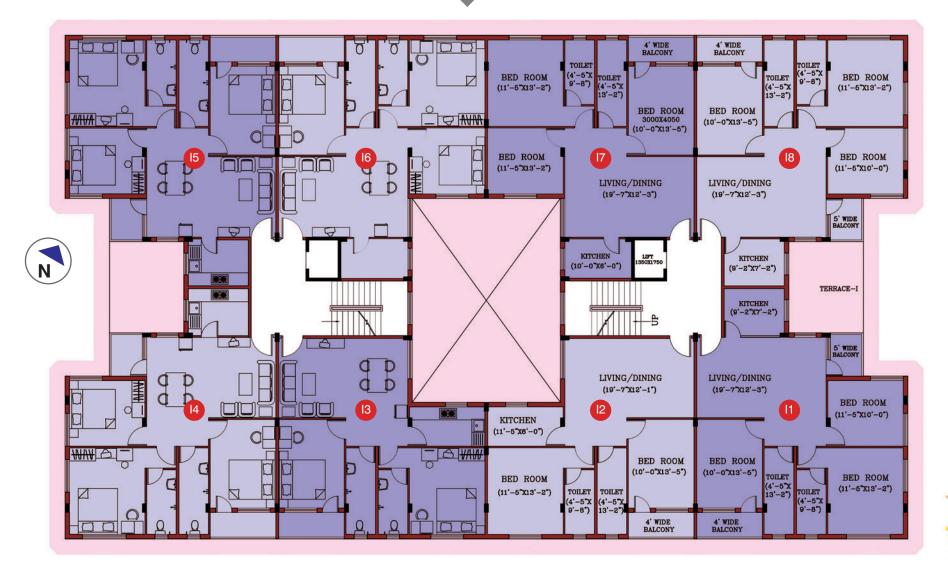

| lame of<br>lat | Type of<br>Flat | Saleable area<br>(sq. ft.) |  |
|----------------|-----------------|----------------------------|--|
| 11             | 3 BHK           | 1492                       |  |
| 12             | 3 BHK           | 1642                       |  |
| 13             | 3 BHK           | 1590                       |  |
| 14             | 3 BHK           | 1494                       |  |