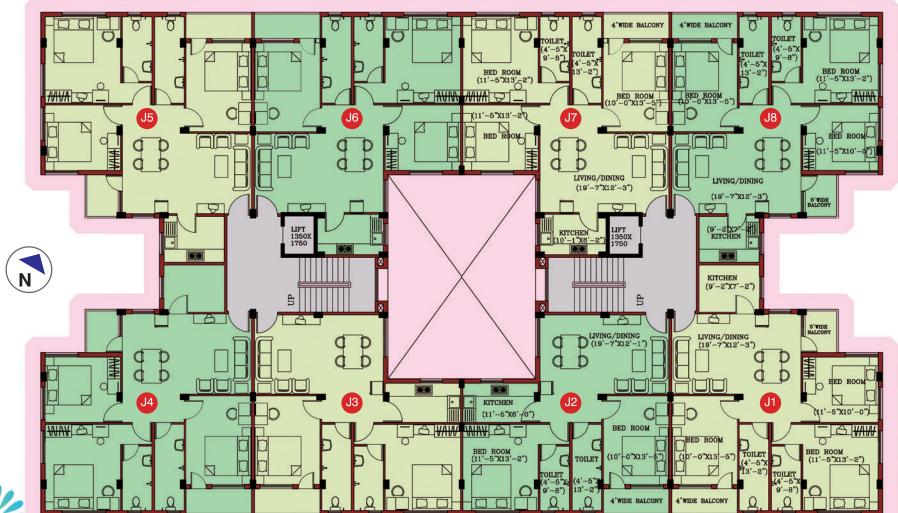

### Block - J

| Name of<br>Flat | Type of<br>Flat | Saleable area<br>(sq. ft.) |
|-----------------|-----------------|----------------------------|
| J1              | 3 BHK           | 1354                       |
| J2              | 2 BHK           | 1131                       |
| J3              | 2 BHK           | 1131                       |
| J4              | 3 BHK           | 1354                       |
| J5              | 3 BHK           | 1354                       |
| J6              | 3 BHK           | 1285                       |
| J7              | 3 BHK           | 1285                       |
| J8              | 3 BHK           | 1354                       |
|                 |                 |                            |