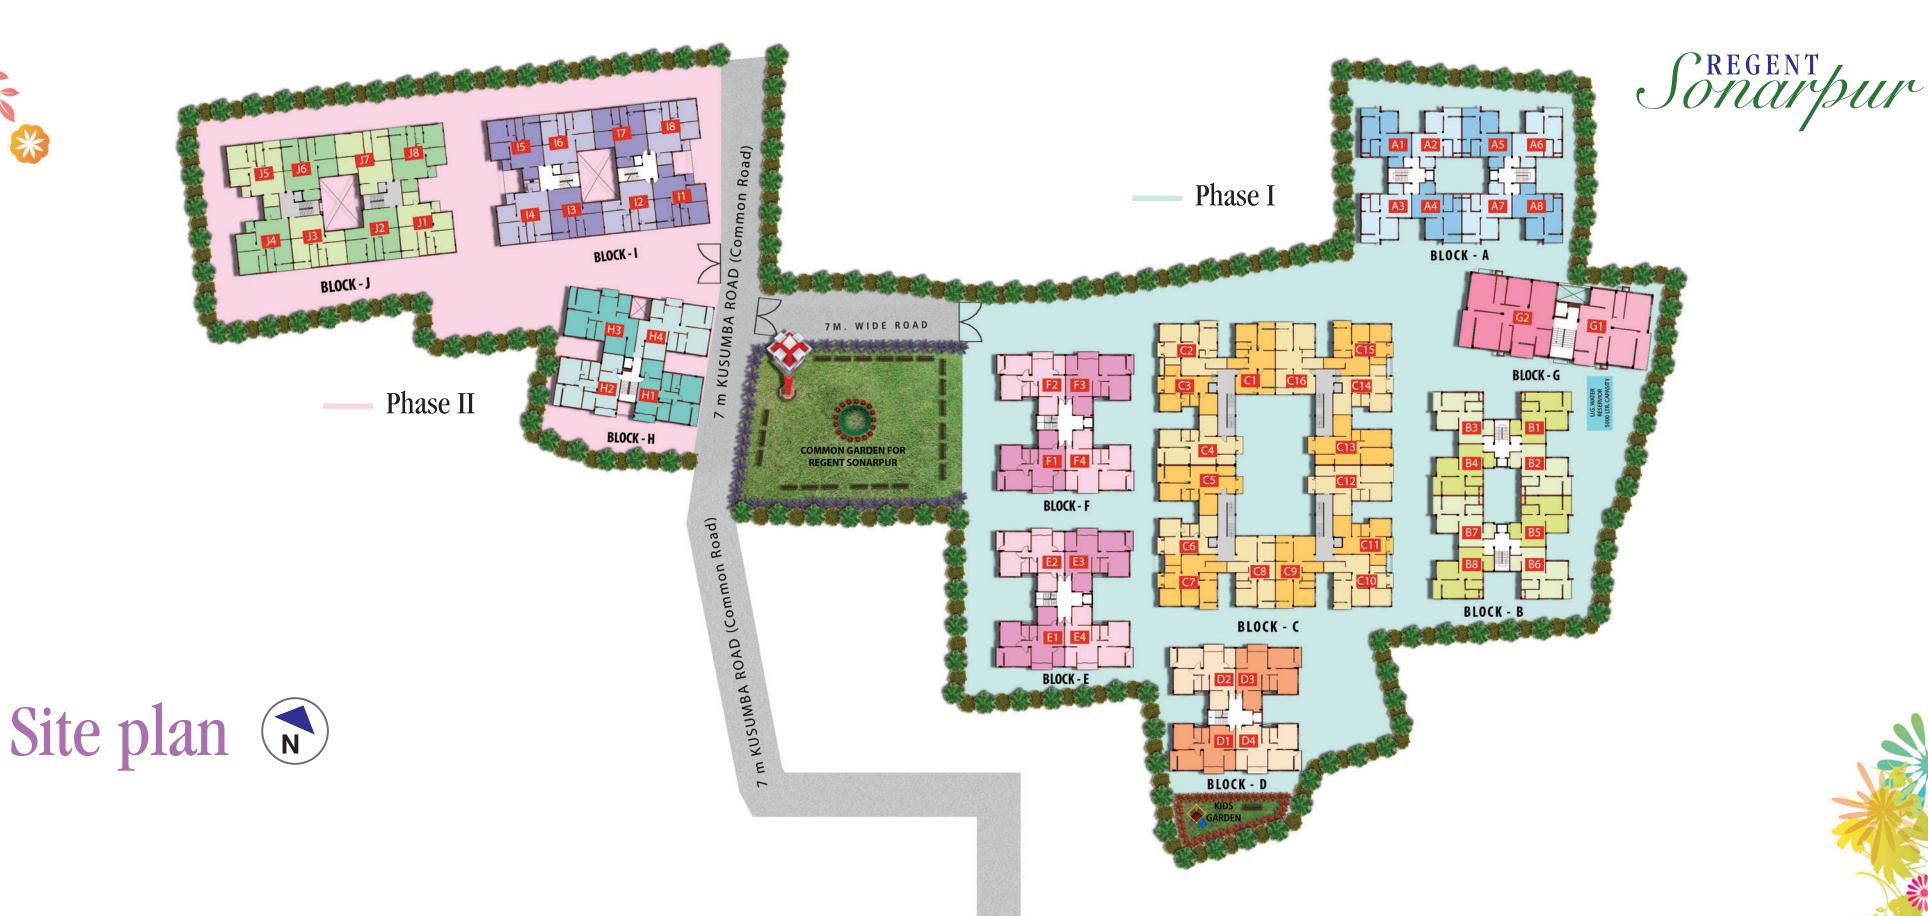

#### Phase I

### Phase II RDB Builders Pvt. Ltd.

3A, Auckland Place, 10th floor Kolkata- 700 017

BLOCK - H

7 m KUSUMBA ROAD (Common Road)

BLOCK - C

BLOCK - D

# Site plan with parking layout

BLOCK - E