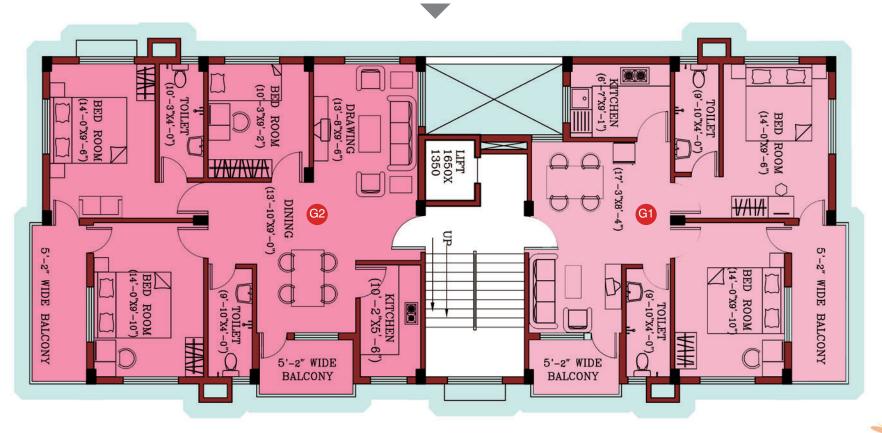

# 

| Phase - I |                                  |               |  |
|-----------|----------------------------------|---------------|--|
| RDB Real  | RDB Realty & Infrastructure Ltd. |               |  |
| Block - G |                                  |               |  |
| Name of   | Type of                          | Saleable area |  |
| Flat      | Flat                             | (sq. ft.)     |  |

| DIOCK - O       |              |                            |
|-----------------|--------------|----------------------------|
| Name of<br>Flat | Type of Flat | Saleable area<br>(sq. ft.) |
| G1              | 2 BHK        | 1077                       |
| G2              | 3 BHK        | 1363                       |
|                 |              |                            |