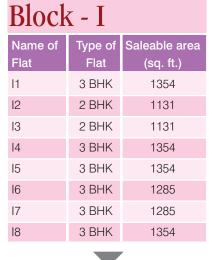

### Block - J

| Name of<br>Flat | Type of<br>Flat | Saleable area<br>(sq. ft.) |
|-----------------|-----------------|----------------------------|
| J1              | 3 BHK           | 1354                       |
| J2              | 2 BHK           | 1131                       |
| J3              | 2 BHK           | 1131                       |
| J4              | 3 BHK           | 1354                       |
| J5              | 3 BHK           | 1354                       |
| J6              | 3 BHK           | 1285                       |
| J7              | 3 BHK           | 1285                       |
| J8              | 3 BHK           | 1354                       |
|                 |                 |                            |