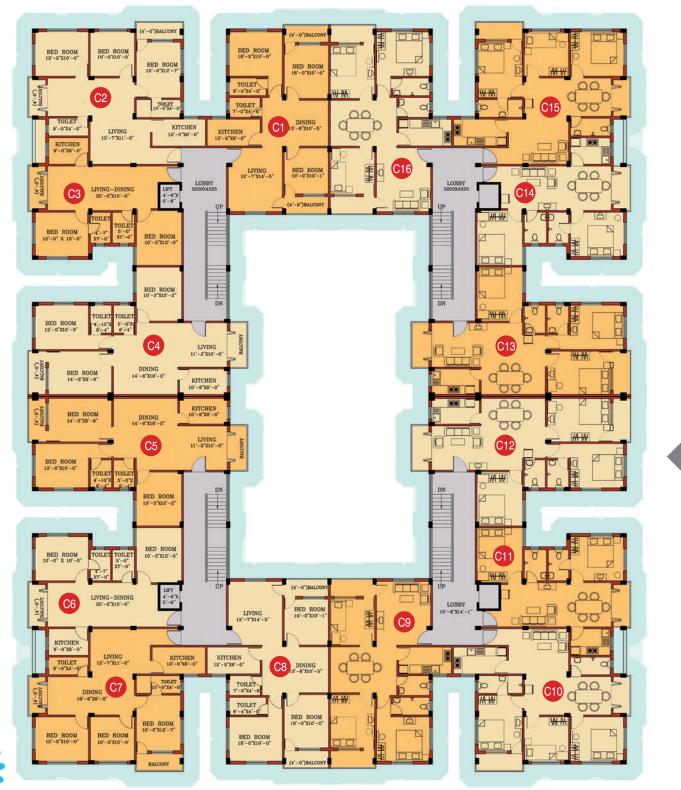

## Phase - I RDB Realty & Infrastructure Ltd. Block - C

| Name of Flat | Type of<br>Flat | Saleable are      |
|--------------|-----------------|-------------------|
| C1           | 3 BHK           | (sq. ft.)<br>1430 |
| C2           | 3 BHK           | 1430              |
| C3           | 2 BHK           | 918               |
| C4           | 3 BHK           | 1392              |
| C5           | 3 BHK           | 1392              |
| C6           | 2 BHK           | 918               |
| C7           | 3 BHK           | 1430              |
| C8           | 3 BHK           | 1430              |
| C9           | 3 BHK           | 1430              |
| C10          | 3 BHK           | 1430              |
| C11          | 2 BHK           | 918               |
| C12          | 3 BHK           | 1392              |
| C13          | 3 BHK           | 1392              |
| C14          | 2 BHK           | 918               |
| C15          | 3 BHK           | 1430              |

3 BHK

1430

Phase - I

RDB Realty & Infrastructure Ltd.