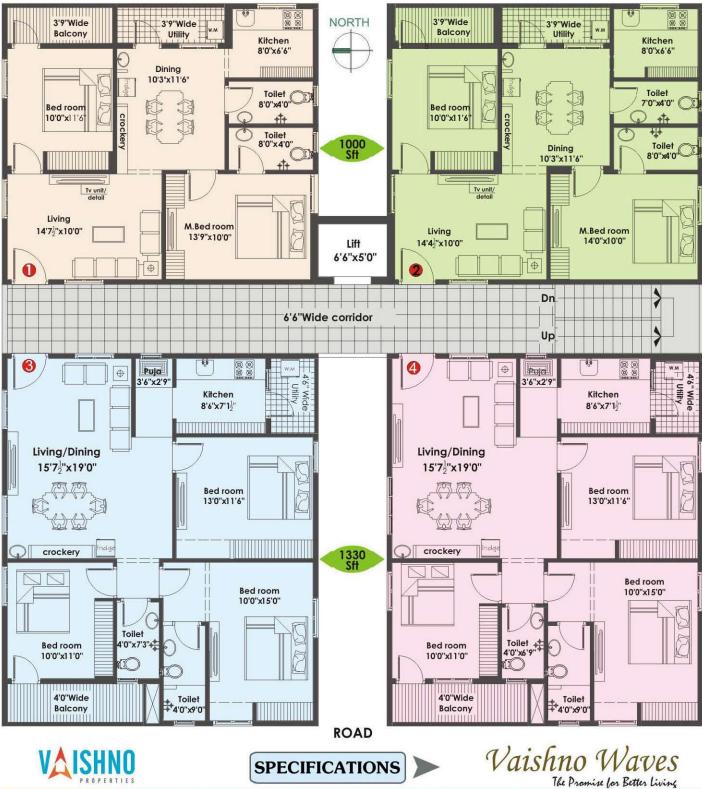

## SPECIFICATIONS

| Foundation / Structure :                              | R.C.C. Framed Structure with M20 mix, No common walls for sufficient cross ventilation.                                                                                                                                                                                                          | Water Supply            | •      | Drinking water & 24 hrs. Bore water supply for all flats with over head tank and under ground sump.<br>Solar heated water supply to Master Bedroom Toilet.                                                                                                                                                                                                                        |
|----------------------