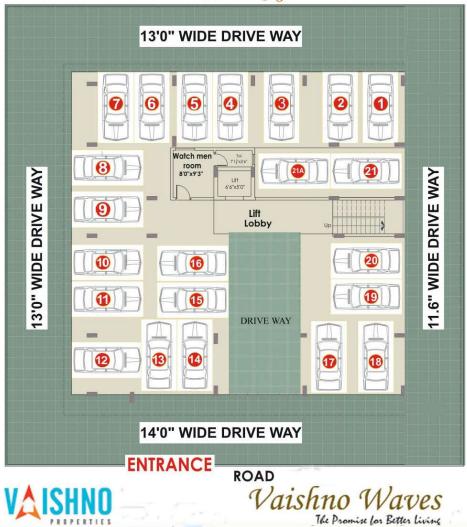

CAR PARKING

Vaishno Waves The Promise for Better Living

## Car Parking

Vaishno Waves The Promise for Better Living