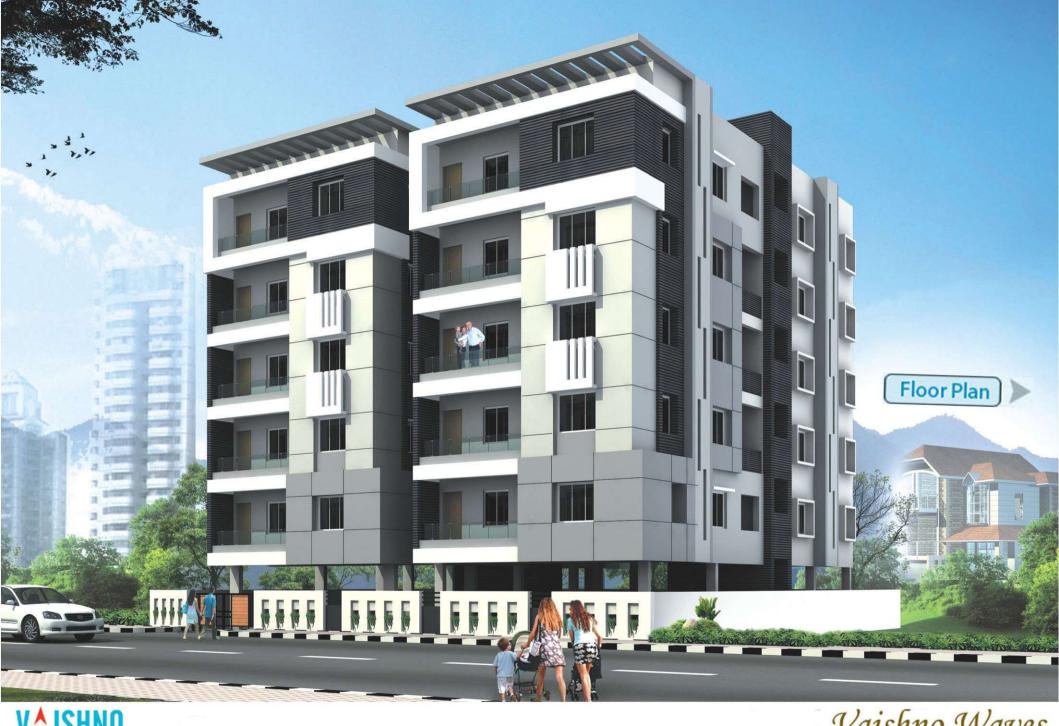

## SPECIFICATIONS

| Foundation / Structure :                              | R.C.C. Framed Structure with M20 mix, No common walls for sufficient cross ventilation.                                                                                                                                                                                                          | Water Supply            | •      | Drinking water & 24 hrs. Bore water supply for all flats with over head tank and under ground sump.<br>Solar heated water supply to Master Bedroom Toilet.                                                                                                                                                                                                                        |
|----------------