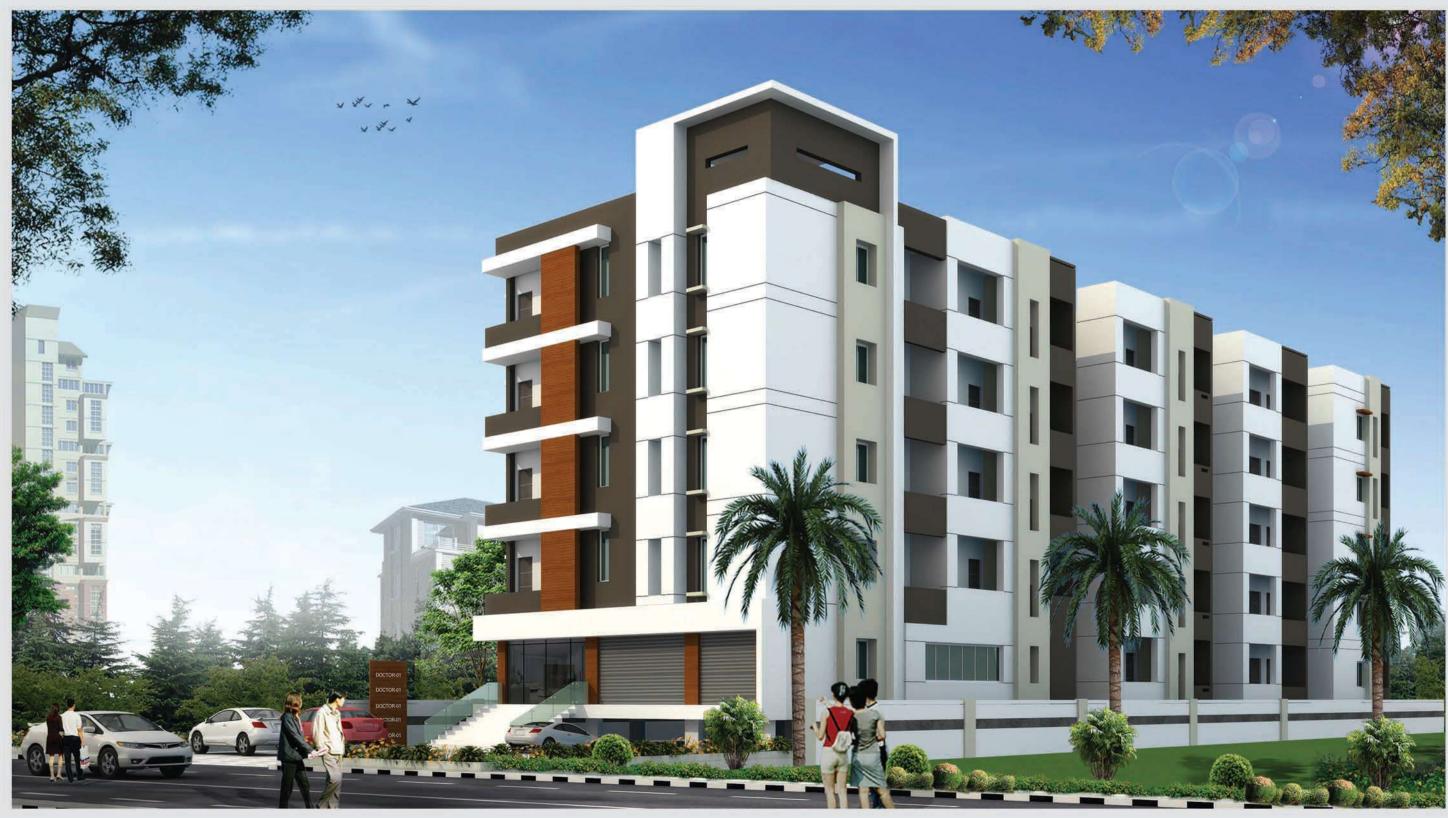

# Your Dreams, come true with...





VAISHNO elite



## luxury living....











1300 Sft







### Specifications

Foundation/Structure: R.C.C. Framed Structure with M20 mix, No common

walls for sufficient cross ventilation.

Super Structure : 6" External wall and 41/2" internal wall with quality brick in

cement mortar.

Vaasthu : 100% Vaasthu.

**FINISHES** 

Internal : Smooth plastered surface treated with putty

and painted with premium quality emulsion.

Painting : Sand finished plaster surface with putty with

water proof premium quality Emulsion. All doors of the one coat primer two coats of putty and 2 coats of

Enamel paint.

**FLOORING** 

All rooms : 2'x2' vitrified tiles of standard make.

Toilets / Balconies : Anti skid ceramic tiles for toilets and balconies

**DOORS & WINDOWS** 

Main Door : Teak wood door frame & shutter. Fitted with good qua