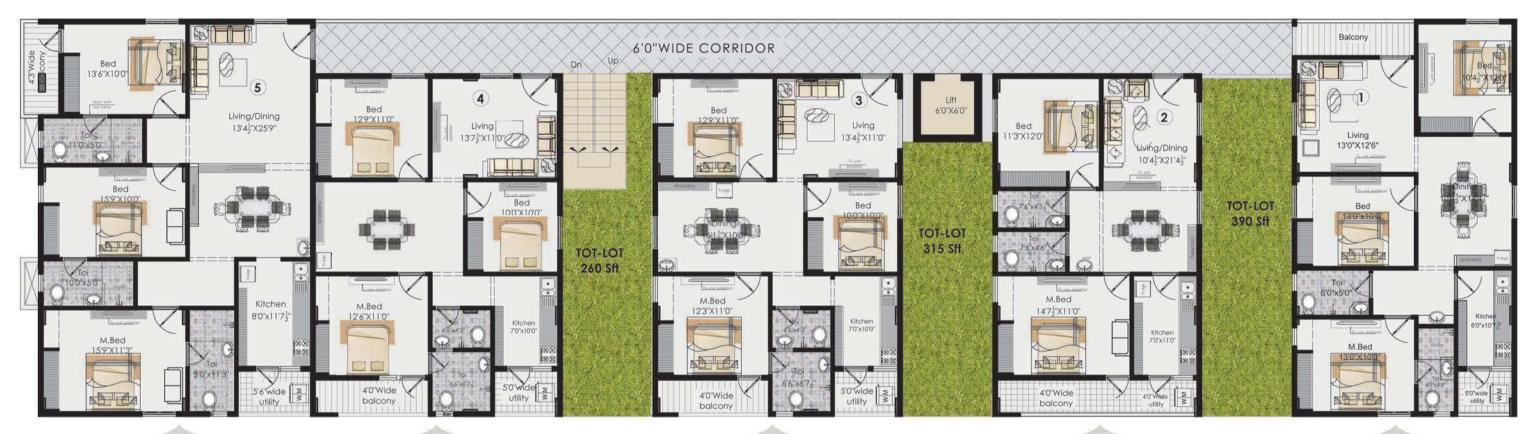

# Your Dreams, come true with...





VAISHNO elite



## luxury living....











1300 Sft







### Specifications

Foundation/Structure: R.C.C. Framed Structure with M20 mix, No common

walls for sufficient cross ventilation.

Super Structure : 6" External wall and 41/2" internal wall with quality brick in

cement mortar.

Vaasthu : 100% Vaasthu.

**FINISHES** 

Internal : Smooth plastered surface treated with putty

and painted with premium quality emulsion.

Painting : Sand finished plaster surface with putty with

water proof premium quality Emulsion. All doors of the one coat primer two coats of putty and 2 coats of

Enamel paint.

**FLOORING** 

All rooms : 2'x2' vitrified tiles of standard make.

Toilets / Balconies : Anti skid ceramic tiles for toilets and balconies

**DOORS & WINDOWS** 

Main Door : Teak wood door frame & shutter. Fitted with good quality