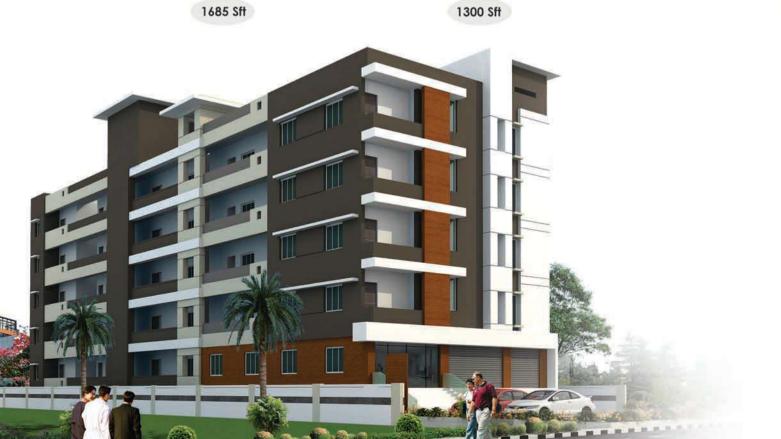

# Your Dreams, come true with...





VAISHNO elite



## luxury living....











1300 Sft







### Specifications

Foundation/Structure: R.C.C. Framed Structure with M20 mix, No common

walls for sufficient cross ventilation.

Super Structure : 6" External wall and 41/2" internal wall with quality brick in

cement mortar.

Vaasthu : 100% Vaasthu.

**FINISHES** 

Internal : Smooth plastered surface treated with putty

and painted with premium quality emulsion.

Painting : Sand finished plaster surface with putty with

water proof premium quality Emulsion. All doors of the one coat primer two coats of putty and 2 coats of

Enamel paint.

**FLOORING** 

All rooms : 2'x2' vitrified tiles of standard make.

Toilets / Balconies : Anti skid ceramic tiles for toilets and balconies

**DOORS & WINDOWS** 

Main Door : Teak wood door frame & shutter. Fitted with good quality

hardware and