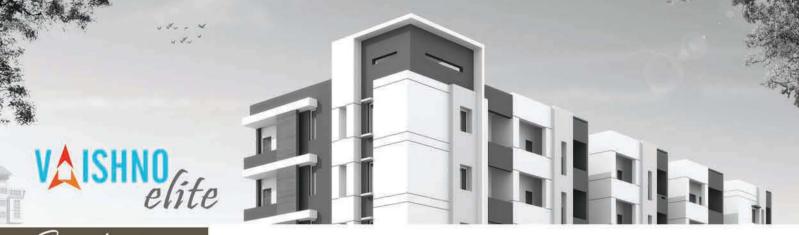

# Your Dreams, come true with...





VAISHNO elite



## luxury living....











1300 Sft







### Specifications

Foundation/Structure: R.C.C. Framed Structure with M20 mix, No common

walls for sufficient cross ventilation.

Super Structure : 6" External wall and 41/2" internal wall with quality brick in

cement mortar.

Vaasthu : 100% Vaasthu.

**FINISHES** 

Internal : Smooth plastered surface treated with putty

and painted with premium quality emulsion.

Painting : Sand finished plaster surface with putty with

water proof premium quality Emulsion. All doors of the one coat primer two coats of putty and 2 coats of

Enamel paint.

**FLOORING** 

All rooms : 2'x2' vitrified tiles of standard make.

Toilets / Balconies : Anti skid ceramic tiles for toilets and balconies

**DOORS & WINDOWS** 

Main Door : Teak wood door frame & shutter. Fitted with good quality

hardware and loc