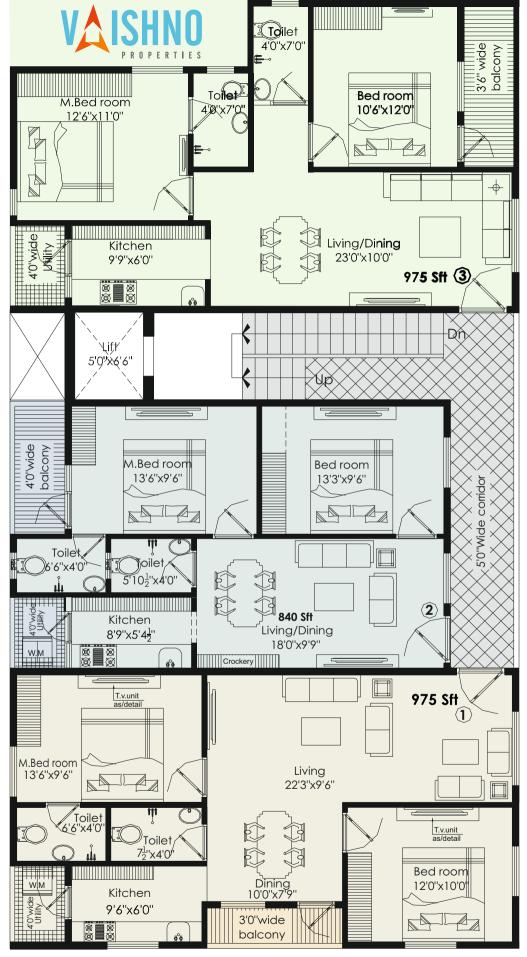

## S P E C I F I C A T I O N S

| Foundation / Structure<br>Super Structure<br>Vaasthu                              | <ul> <li>R.C.C. Framed Structure.</li> <li>6" External wall and 4½" internal wall with quality brick in cement mortar.</li> <li>100% Vaasthu.</li> </ul>                                                                                                                                                                                                                                                                                                                                                                                                                                                                                                                                   |
|-----------------------------------------------------------------------------------|--------------------------------------------------------------------------------------------------------------------------------------------------------------------------------------------------------------------------------------------------------------------------------------------------------------------------------------------------------------------------------------------------------------------------------------------------------------------------------------------------------------------------------------------------------------------------------------------------------------------------------------------------------------------------------------------|
| <u>FINISHES</u><br>Internal<br>Painting                                           | <ul> <li>Smooth plastered surface treated with putty and painted with premium quality emulsion.</li> <li>Sand finished plaster surface with putty with water proof premium quality Emulsion. All doors of the one coat primer two coats of putty and two coats of Enamel paint.</li> </ul>                                                                                                                                                                                                                                                                                                                                                                                                 |
| <u>FLOORING</u><br>All rooms<br>Toilets / Balconies                               | <ul> <li>2'x2' vitrified tiles.</li> <li>Anti skid ceramic tiles for toilets and balconies.</li> </ul>                                                                                                                                                                                                                                                                                                                                                                                                                                                                                                                                                                                     |
| DOORS & WINDOWS<br>Main Door<br>Other Doors<br>Windows<br>Kitchen<br>Water Supply | <ol> <li>Teak wood door frame &amp; shutter. Fitted with good quality hardware and locking system of reputed make.</li> <li>Seasoned wood frame with good quality moulded flush shutter with quality hardware and lock.</li> <li>Seasoned wood frame with shutters, white pinhead glass and MS Grills.</li> <li>Cooking platform in Granite and Stainless Steel Sink with both Drinking &amp; Bore water connection &amp; provision.</li> <li>Drinking water &amp; 24 hrs. Bore water supply for all flats with over head tank and under ground sump.</li> </ol>                                                                                                                           |
| <u>TILE DADOING</u><br>Kitchen<br>Toilets<br>Electrical                           | <ul> <li>Glazed ceramic tile dado upto 2' height above kitchen platform.</li> <li>Wash basin of Hindware / Johnson or equalent brand.<br/>Indian &amp; Western type toilets with Flush Tank of Hindware / Johnson or equalent brand.<br/>Designer wall tile dado upto 6' height of quality make.<br/>CPVC Piping of ASTRAL or equalent brand.<br/>Provision for Geyser &amp; Exhaust fan.<br/>All CP fittings of Johnson or equalent brand.</li> <li>3 Phase power supply for each individual Flat.<br/>PVC piping of standard brand.</li> </ul>                                                                                                                                           |
| Communication<br>Lift<br>Power Backup<br>Parking<br>Eco Friendly                  | <ul> <li>Concealed copper wiring of Finolex / Polycab / Havells or equalent brand.</li> <li>A.C. Points for all Bedrooms.</li> <li>Power points for Chimney, Microwave, Refrigerator, Grinder in kitchen and Geyser point in Toilets.</li> <li>Modular switches of Salzer or equalent brand.</li> <li>TV Provision in Living &amp; Master Bedroom.</li> <li>Telephone points in Living &amp; Master Bedroom.</li> <li>6 passenger lift, leading to all floors of Johnson or equivalent brand.</li> <li>Eicher or equalent brand Generator power for Lift, Bore well and Common Area lighting.</li> <li>Car parking provision in stilt floor.</li> <li>Rainwater harvesting pit.</li> </ul> |