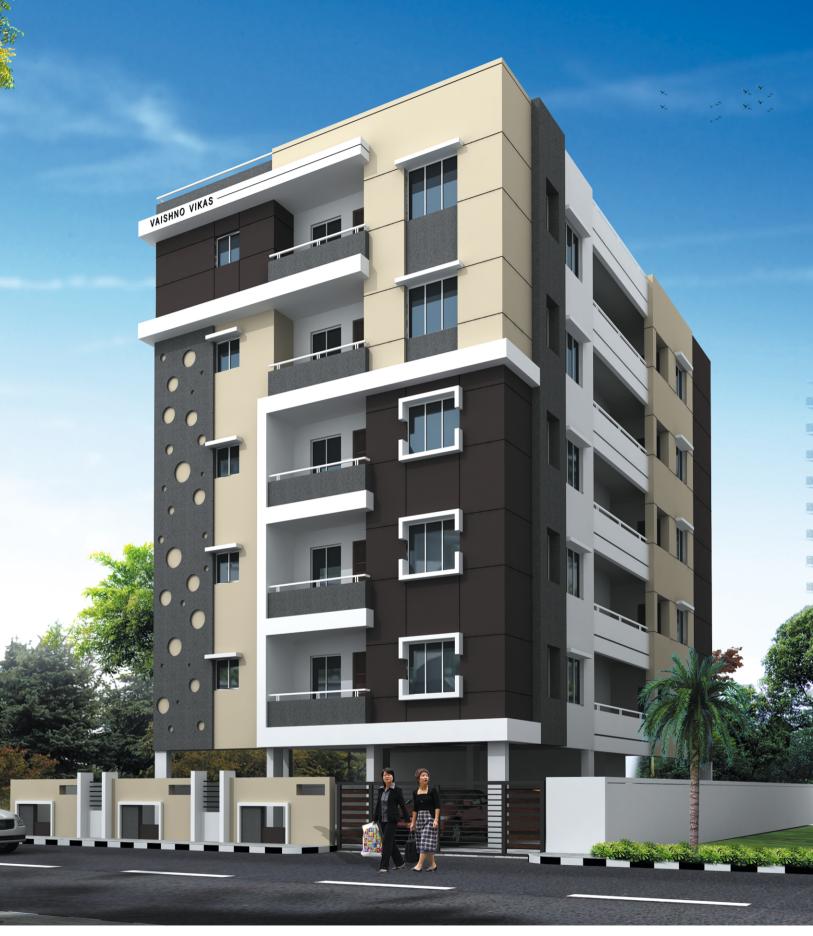

= N

EXISTING 30' WIDE ROAD

## S P E C I F I C A T I O N S

| Foundation / Structure<br>Super Structure<br>Vaasthu                              | <ul> <li>R.C.C. Framed Structure.</li> <li>6" External wall and 4½" internal wall with quality brick in cement mortar.</li> <li>100% Vaasthu.</li> </ul>