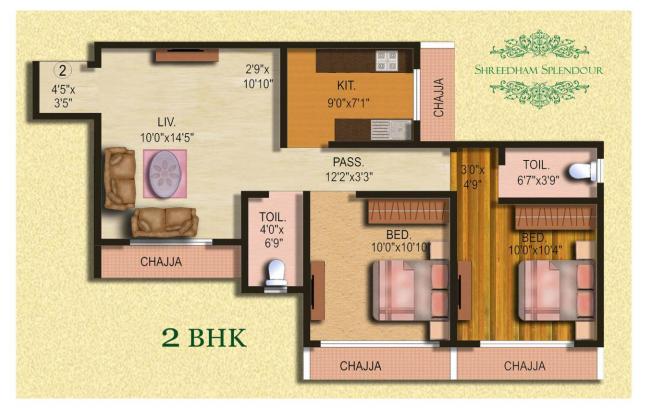

om & WC              |
| Polished granite kitchen platform                      |
| Anodized Alluminium windows                            |
| Decorative main door                                   |
| Telephonic, Internet & cable TV connection             |
| Intercom connection & Fire alarm                       |
| Fire Fighting System                                   |
| Ample parking space                                    |
| Round the clock security                               |
| Concealed plumbing & wiring with best quality fittings |

## **COMMERCIAL & RESIDENTIAL PLANS**

## **COMMERCIAL PLANS – BASEMENT, GROUND, 1<sup>ST</sup> & 2<sup>ND</sup> FLOOR**









#### **RESIDENTIAL PLANS**



#### FLAT NO. 1 – 2BHK 561 SQFT.(Carpet)

#### FLAT NO. 2 – 2 BHK 578 SQFT.(Carpet)



## FLAT NO. 3 – 1 BHK 409 SQFT.(Carpet)



FLAT NO. 4 – 1 rk 284 SQFT.(Carpet)



### FLAT NO. 5 – 1 BHK 407 SQFT.(Carpet)



### FLAT NO. 6 – 1 BHK 407 SQFT.(Carpet)





#### **PREFERRED DESTINATION**

The upcoming *"SHREEDHAM SPLENDOUR"* will be and additional feature in the crown of the group. The complex is prestigiously located at amidst the hub of Lokhandwala area on link road, Andheri (W). The complex is easily accessible by both S.V. Road & Link Road and upcoming Oshiwara railway Station. The Complex is surrounded by prestigious shopping malls such as Mega mall, Heera-Panna & others.

#### SHREEDHAM SPLENDOUR LOCATION MAP



#### LOANS ARE AVAILABLE FROM LEADING FINANCIAL INSTITUTIONS PROJECT IS APPROVED BY GOVERNMENT OF MAHARASHTRA

| Shreedham<br>Splendour Site    | SHREEDHAM