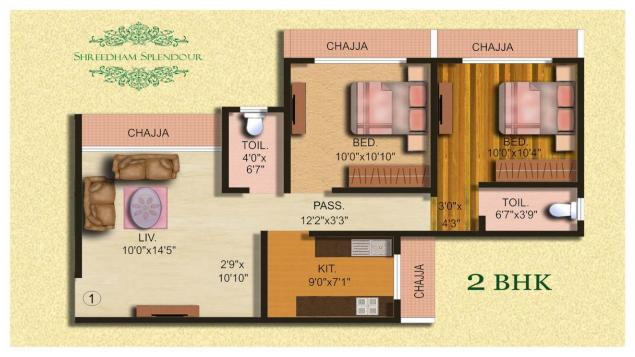

x Meter marbonite flooring                       |
| Luxurious designer tiles in bathroom & WC              |
| Polished granite kitchen platform                      |
| Anodized Alluminium windows                            |
| Decorative main door                                   |
| Telephonic, Internet & cable TV connection             |
| Intercom connection & Fire alarm                       |
| Fire Fighting System                                   |
| Ample parking space                                    |
| Round the clock security                               |
| Concealed plumbing & wiring with best quality fittings |

## **COMMERCIAL & RESIDENTIAL PLANS**

## **COMMERCIAL PLANS – BASEMENT, GROUND, 1<sup>ST</sup> & 2<sup>ND</sup> FLOOR**









#### **RESIDENTIAL PLANS**



#### FLAT NO. 1 – 2BHK 561 SQFT.(Carpet)

#### FLAT NO. 2 – 2 BHK 578 SQFT.(Carpet)



## FLAT NO. 3 – 1 BHK 409 SQFT.(Carpet)



FLAT NO. 4 – 1 rk 284 SQFT.(Carpet)



### FLAT NO. 5 – 1 BHK 407 SQFT.(Carpet)



### FLAT NO. 6 – 1 BHK 407 SQFT.(Carpet)





#### **PREFERRED DESTINATION**

The upcoming *"SHREEDHAM SPLENDOUR"* will be and additional feature in the crown of the group. The complex is prestigiously located at amidst the hub of Lokhandwala area on link road, Andheri (W). The complex is easily accessible by both S.V. Road & Link Road and upcoming Oshiwara railway Station. The Complex is surrounded by prestigious shopping malls such as Mega mall, Heera-Panna & others.

#### SHREEDHAM SPLENDOUR LOCATION MAP



#### LOANS ARE AVAILABLE FROM LEADING FINANCIAL INSTITUTIONS PROJECT