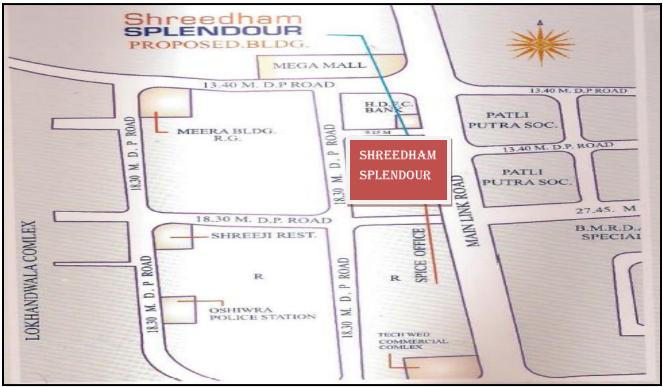

#### **PREFERRED DESTINATION**

The upcoming *"SHREEDHAM SPLENDOUR"* will be and additional feature in the crown of the group. The complex is prestigiously located at amidst the hub of Lokhandwala area on link road, Andheri (W). The complex is easily accessible by both S.V. Road & Link Road and upcoming Oshiwara railway Station. The Complex is surrounded by prestigious shopping malls such as Mega mall, Heera-Panna & others.

#### SHREEDHAM SPLENDOUR LOCATION MAP

#### LOANS ARE AVAILABLE FROM LEADING FINANCIAL INSTITUTIONS PROJECT IS APPROVED BY GOVERNMENT OF MAHARASHTRA

| Shreedham<br>Splendour Site    | SHREEDHAM SPLENDOUR Jogeshwari<br>Link Road, Near Oshiwara Bus Depot,<br>Opp Anand Nagar Bus Stop,<br>Jogeshwari (W)                                                                                                                                                |
|--------------------------------|---------------------------------------------------------------------------------------------------------------------------------------------------------------------------------------------------------------------------------------------------------------------|
| Malad Corporate Office Address | SHREEDHAM CONSTRUCTION PVT LTD.<br>105 / 106, Vijay Industrial Estate, New Link Road, Next to Sai<br>Honda Showroom, Chincholi Bunder, Malad (W), Mumbai-<br>400064, Tel- 022-65241730, 022-65109288, 022-42336999, 022-<br>28755111, Email:-shreedh333@hotmail.com |