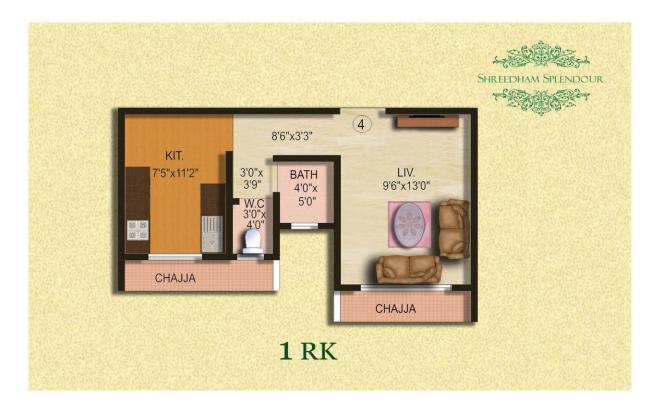

| Anodized Alluminium windows                            |
| Decorative main door                                   |
| Telephonic, Internet & cable TV connection             |
| Intercom connection & Fire alarm                       |
| Fire Fighting System                                   |
| Ample parking space                                    |
| Round the clock security                               |
| Concealed plumbing & wiring with best quality fittings |

## **COMMERCIAL & RESIDENTIAL PLANS**

## **COMMERCIAL PLANS – BASEMENT, GROUND, 1<sup>ST</sup> & 2<sup>ND</sup> FLOOR**









#### **RESIDENTIAL PLANS**



#### FLAT NO. 1 – 2BHK 561 SQFT.(Carpet)

#### FLAT NO. 2 – 2 BHK 578 SQFT.(Carpet)



## FLAT NO. 3 – 1 BHK 409 SQFT.(Carpet)



FLAT NO. 4 – 1 rk 284 SQFT.(Carpet)



### FLAT NO. 5 – 1 BHK 407 SQFT.(Carpet)



### FLAT NO. 6 – 1 BHK 407 SQFT.(Carpet)





#### **PREFERRED DESTINATION**

The upcoming *"SHREEDHAM SPLENDOUR"* will be and additional feature in the crown of the group. The complex is prestigiously located at amidst the hub of Lokhandwala area on link road, Andheri (W). The complex is easily accessible by both S.V. Road & Link Road and upcoming Oshiwara railway Station. The Complex is surrounded by prestigious shopping malls such as Mega mall, Heera-Panna & others.

#### SHREEDHAM SPLENDOUR LOCATION MAP



#### LOANS ARE AVAILABLE FROM LEADING FINANCIAL INSTITUTIONS PROJECT IS APPROVED BY GOVERNMENT OF MAHARASHTRA

| Shreedham<br>Splendour Site    | SHREEDHAM SPLENDOUR Jogeshwari<br>Link Road, Near Oshiwara Bus Depot,<br>Opp Anand Nagar Bus