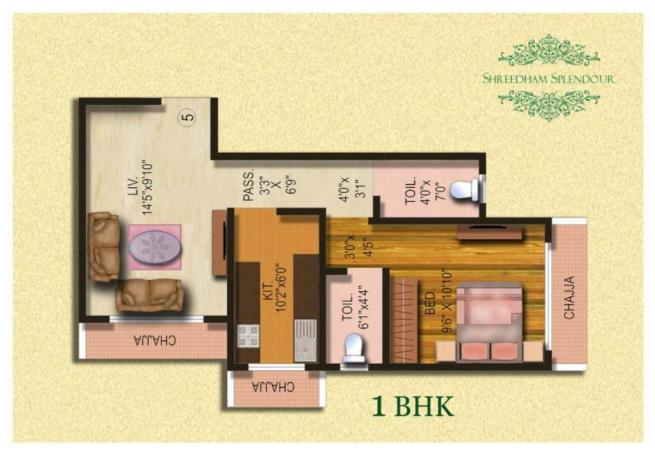

|
| Decorative main door                                   |
| Telephonic, Internet & cable TV connection             |
| Intercom connection & Fire alarm                       |
| Fire Fighting System                                   |
| Ample parking space                                    |
| Round the clock security                               |
| Concealed plumbing & wiring with best quality fittings |

## **COMMERCIAL & RESIDENTIAL PLANS**

## **COMMERCIAL PLANS – BASEMENT, GROUND, 1<sup>ST</sup> & 2<sup>ND</sup> FLOOR**









#### **RESIDENTIAL PLANS**



#### FLAT NO. 1 – 2BHK 561 SQFT.(Carpet)

#### FLAT NO. 2 – 2 BHK 578 SQFT.(Carpet)



## FLAT NO. 3 – 1 BHK 409 SQFT.(Carpet)



FLAT NO. 4 – 1 rk 284 SQFT.(Carpet)



### FLAT NO. 5 – 1 BHK 407 SQFT.(Carpet)



### FLAT NO. 6 – 1 BHK 407 SQFT.(Carpet)





#### **PREFERRED DESTINATION**

The upcoming *"SHREEDHAM SPLENDOUR"* will be and additional feature in the crown of the group. The complex is prestigiously located at amidst the hub of Lokhandwala area on link road, Andheri (W). The complex is easily accessible by both S.V. Road & Link Road and upcoming Oshiwara railway Station. The Complex is surrounded by prestigious shopping malls such as Mega mall, Heera-Panna & others.

#### SHREEDHAM SPLENDOUR LOCATION MAP



#### LOANS ARE AVAILABLE FROM LEADING FINANCIAL INSTITUTIONS PROJECT IS APPROVED BY GOVERNMENT OF MAHARASHTRA

| Shreedham<br>Splendour Site    | SHREEDHAM SPLENDOUR Jogeshwari<br>Link Road, Near Oshiwara Bus Depot,<br>Opp Anand Nagar Bus Stop,<br>Jogeshwari (W)