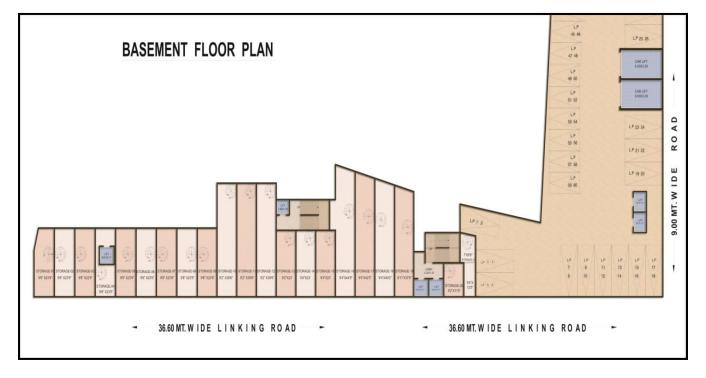

## **COMMERCIAL & RESIDENTIAL PLANS**

## **COMMERCIAL PLANS – BASEMENT, GROUND, 1<sup>ST</sup> & 2<sup>ND</sup> FLOOR**