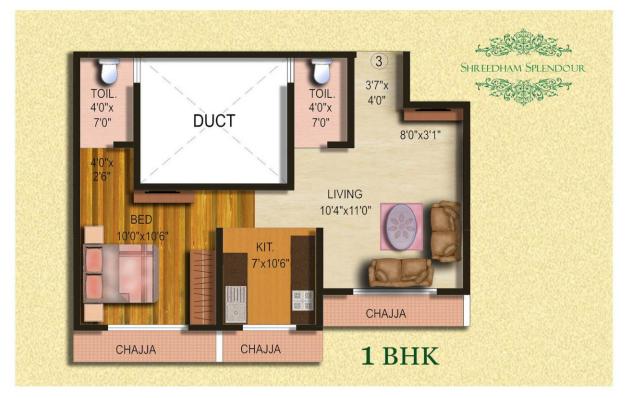

itchen platform                      |
| Anodized Alluminium windows                            |
| Decorative main door                                   |
| Telephonic, Internet & cable TV connection             |
| Intercom connection & Fire alarm                       |
| Fire Fighting System                                   |
| Ample parking space                                    |
| Round the clock security                               |
| Concealed plumbing & wiring with best quality fittings |

## **COMMERCIAL & RESIDENTIAL PLANS**

## **COMMERCIAL PLANS – BASEMENT, GROUND, 1<sup>ST</sup> & 2<sup>ND</sup> FLOOR**









#### **RESIDENTIAL PLANS**



#### FLAT NO. 1 – 2BHK 561 SQFT.(Carpet)

#### FLAT NO. 2 – 2 BHK 578 SQFT.(Carpet)



## FLAT NO. 3 – 1 BHK 409 SQFT.(Carpet)



FLAT NO. 4 – 1 rk 284 SQFT.(Carpet)



### FLAT NO. 5 – 1 BHK 407 SQFT.(Carpet)



### FLAT NO. 6 – 1 BHK 407 SQFT.(Carpet)





#### **PREFERRED DESTINATION**

The upcoming *"SHREEDHAM SPLENDOUR"* will be and additional feature in the crown of the group. The complex is prestigiously located at amidst the hub of Lokhandwala area on link road, Andheri (W). The complex is easily accessible by both S.V. Road & Link Road and upcoming Oshiwara railway Station. The Complex is surrounded by prestigious shopping malls such as Mega mall, Heera-Panna & others.

#### SHREEDHAM SPLENDOUR LOCATION MAP



#### LOANS ARE AVAILABLE FROM LEADING FINANCIAL INSTITUTIONS PROJECT IS APPROVED BY GOVERNMENT OF MAHARASHTRA

| Shreedham<br>Splendour Site    | SHREEDHAM SPLENDOUR Jogeshwari<br>Link Road, Near Osh