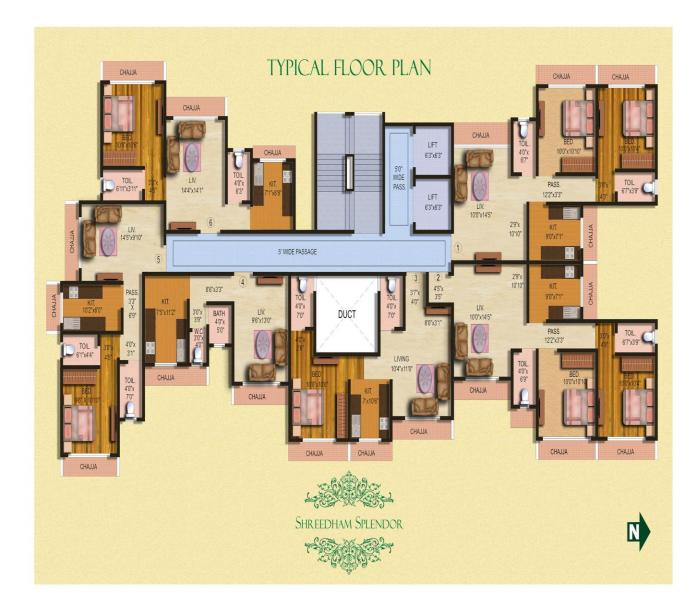

## **COMMERCIAL & RESIDENTIAL PLANS**

#### **RESIDENTIAL PLANS**

#### FLAT NO. 1 – 2BHK 561 SQFT.(Carpet)

#### FLAT NO. 2 – 2 BHK 578 SQFT.(Carpet)

## FLAT NO. 3 – 1 BHK 409 SQFT.(Carpet)

FLAT NO. 4 – 1 rk 284 SQFT.(Carpet)

### FLAT NO. 5 – 1 BHK 407 SQFT.(Carpet)

### FLAT NO. 6 – 1 BHK 407 SQFT.(Carpet)