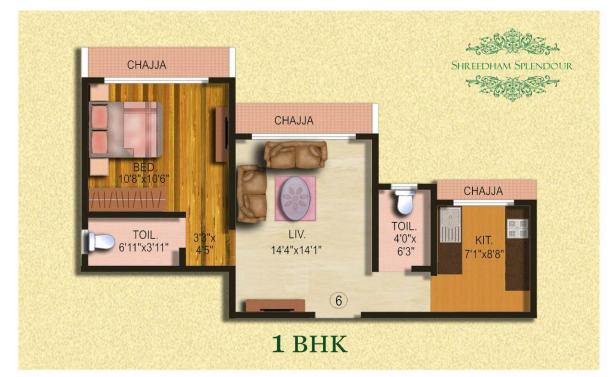

|
| Telephonic, Internet & cable TV connection             |
| Intercom connection & Fire alarm                       |
| Fire Fighting System                                   |
| Ample parking space                                    |
| Round the clock security                               |
| Concealed plumbing & wiring with best quality fittings |

## **COMMERCIAL & RESIDENTIAL PLANS**

## **COMMERCIAL PLANS – BASEMENT, GROUND, 1<sup>ST</sup> & 2<sup>ND</sup> FLOOR**









#### **RESIDENTIAL PLANS**



#### FLAT NO. 1 – 2BHK 561 SQFT.(Carpet)

#### FLAT NO. 2 – 2 BHK 578 SQFT.(Carpet)



## FLAT NO. 3 – 1 BHK 409 SQFT.(Carpet)



FLAT NO. 4 – 1 rk 284 SQFT.(Carpet)



### FLAT NO. 5 – 1 BHK 407 SQFT.(Carpet)



### FLAT NO. 6 – 1 BHK 407 SQFT.(Carpet)





#### **PREFERRED DESTINATION**

The upcoming *"SHREEDHAM SPLENDOUR"* will be and additional feature in the crown of the group. The complex is prestigiously located at amidst the hub of Lokhandwala area on link road, Andheri (W). The complex is easily accessible by both S.V. Road & Link Road and upcoming Oshiwara railway Station. The Complex is surrounded by prestigious shopping malls such as Mega mall, Heera-Panna & others.

#### SHREEDHAM SPLENDOUR LOCATION MAP



#### LOANS ARE AVAILABLE FROM LEADING FINANCIAL INSTITUTIONS PROJECT IS APPROVED BY GOVERNMENT OF MAHARASHTRA

| Shreedham<br>Splendour Site    | SHREEDHAM SPLENDOUR Jogeshwari<br>Link Road, Near Oshiwara Bus Depot,<br>Opp Anand Nagar Bus Stop,<br>Jogeshwari (W)