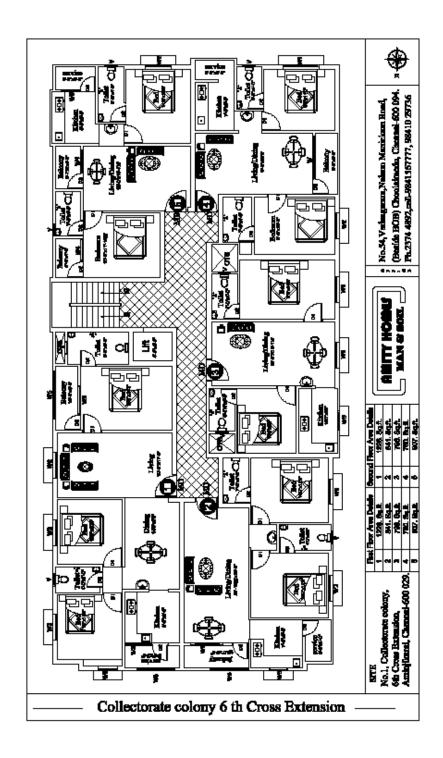

| FIRST FLOOR            | SECOND FLOOR           |
|------------------------|------------------------|
| FLAT - 1 - 1226 Sq.ft. | FLAT - 1 - 1226 Sq.ft. |
| FLAT - 2 - 841 Sq.ft.  | FLAT - 2 - 841 Sq.ft.  |
| FLAT - 3 - 796 Sq.ft.  | FLAT - 3 - 796 Sq.ft.  |
| FLAT - 4 - 750 Sq.ft.  | FLAT - 4 - 750 Sq.ft.  |
| FLAT - 5 - 907 Sq.ft.  | FLAT - 5 - 907 Sq.ft.  |