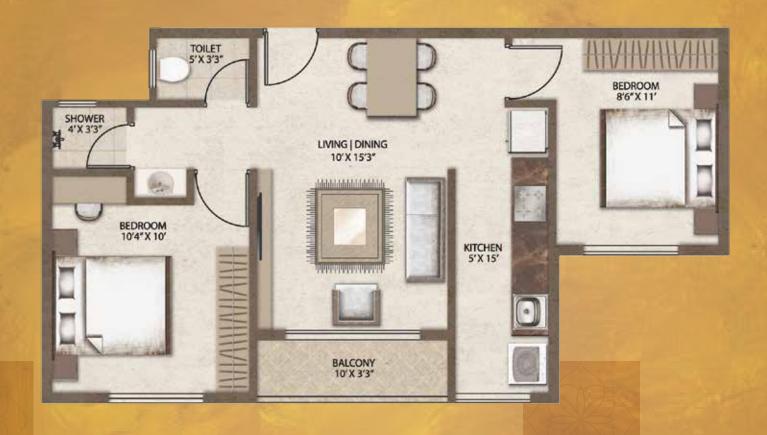

## 1A FLOOR PLAN

1BHK | 660 sq. ft (CA 397 sq.ft)

### 1B FLOOR PLAN

1BHK | 660 sq. ft (CA 397 sq.ft)

## 1C FLOOR PLAN

1BHK | 660 sq. ft (CA 397 sq.ft)