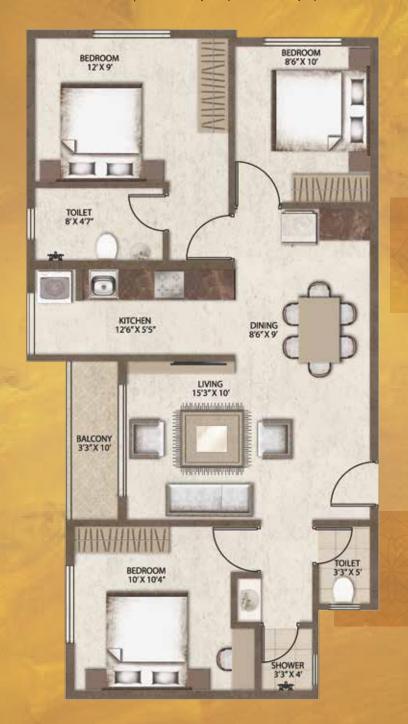

## 3A FLOOR PLAN

\*

3BHK | 1,175 sq. ft (CA 751 sq.ft)

## 3B FLOOR PLAN

3BHK | 1,175 sq. ft (CA 750 sq.ft)

## 3C FLOOR PLAN

3BHK | 1,175 sq. ft (CA 752 sq.ft)

## 3D FLOOR PLAN

3BHK | 1,175 sq. ft (CA 736 sq.ft)

## 3E FLOOR PLAN

3BHK | 1,175 sq. ft (CA 733 sq.ft)