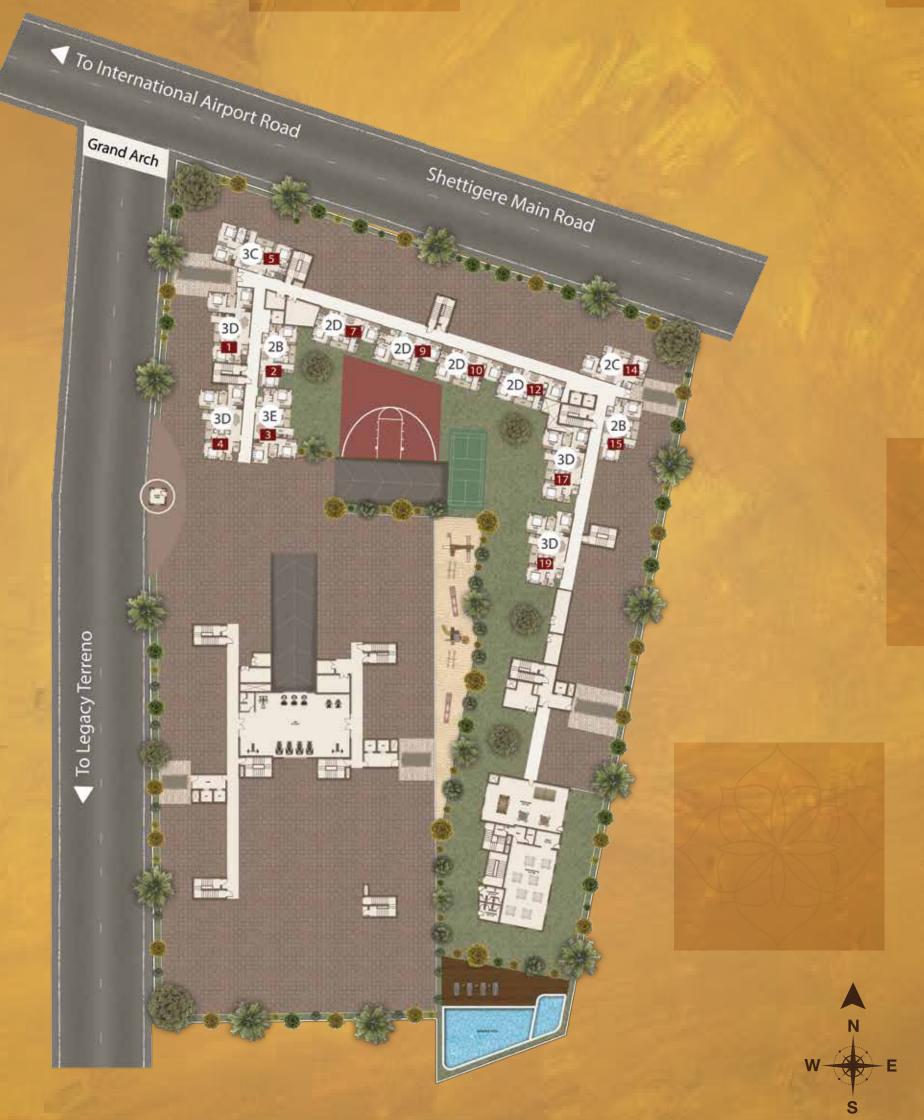

TY

CCTV SURVEILLANCE
At all high security zones

ACCESS CONTROL
At all entry and exit points







#### ELECTRICAL

ELECTRICAL POINTS

Ample points with

modular switches

TV AND TELEPHONE
Separate wiring for DTH and telephone points in living room

GENERATOR BACKUP 24-hour backup for all apartments

### **KITCHEN & UTILITY**

CENTRALISED GAS SUPPLY
Through reticulated pipes from gas bunker direct to the kitchen

WATER TREATMENT PLANT
To ensure pure, soft water at
all points

KITCHENS ESSENTIALS
Provision for electric chimney,
hob and water purifier

UTILITY AREA
Separate, tucked-away space
with washing machine point

### **BATHROOMS**

AESTHETICALLY DESIGNED

Modern sanitary ware and

CP fittings

FLOORING
Anti-skid tile flooring with 4'
cladding and 7' cladding in
shower area















# TYPICAL FLOOR PLAN











## 1A FLOOR PLAN

1BHK | 660 sq. ft (CA 397 sq.ft)











### 1B FLOOR PLAN



1BHK | 660 sq. ft (CA 397 sq.ft)











## 1C FLOOR PLAN



1BHK | 660 sq. ft (CA 397 sq.ft)











## 2A FLOOR PLAN

\*











## 2B FLOOR PLAN

\*











## 2C FLOOR PLAN













## 2D FLOOR PLAN













## 3A FLOOR PLAN

\*

3BHK | 1,175 sq. ft (CA 751 sq.ft)











## 3B FLOOR PLAN



3BHK | 1,175 sq. ft (CA 750 sq.ft)











## 3C FLOOR PLAN



3BHK | 1,175 sq. ft (CA 752 sq.ft)











## 3D FLOOR PLAN



3BHK | 1,175 sq. ft (CA 736 sq.ft)











## 3E FLOOR PLAN



3BHK | 1,175 sq. ft (CA 733 sq.ft)











# APPRECIATE LIFE



Legacy was established by experts in the construction business, with a vision to create world-