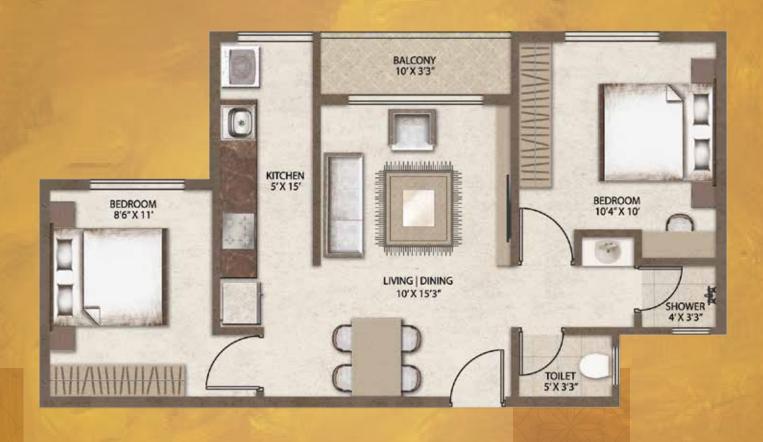

## 1A FLOOR PLAN

1BHK | 660 sq. ft (CA 397 sq.ft)

### 1B FLOOR PLAN

1BHK | 660 sq. ft (CA 397 sq.ft)

## 1C FLOOR PLAN

1BHK | 660 sq. ft (CA 397 sq.ft)