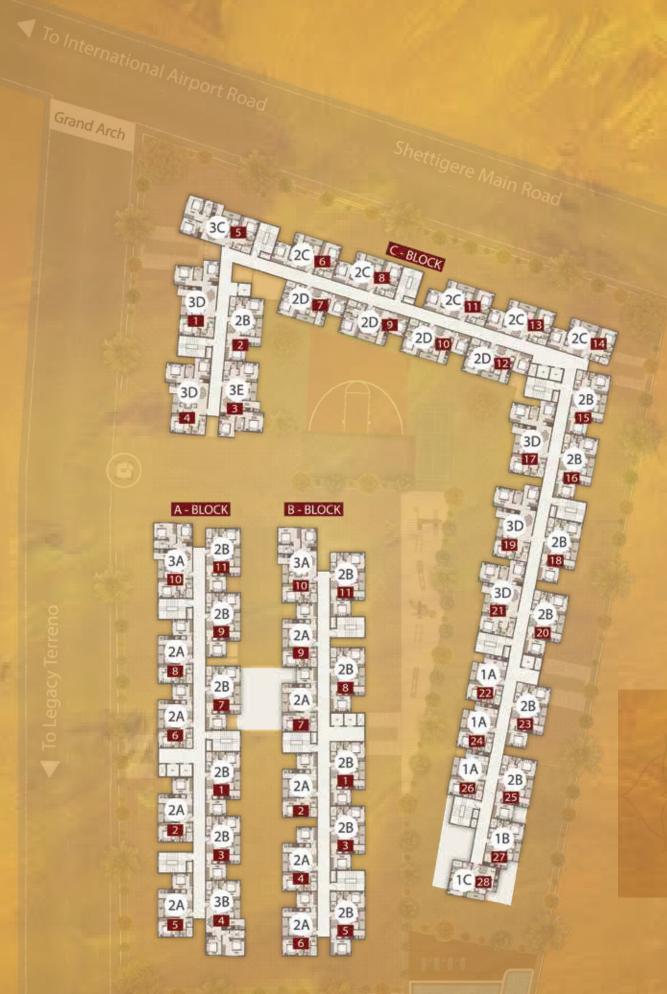

high security zones

ACCESS CONTROL
At all entry and exit points







#### ELECTRICAL

ELECTRICAL POINTS

Ample points with

modular switches

TV AND TELEPHONE
Separate wiring for DTH and telephone points in living room

GENERATOR BACKUP 24-hour backup for all apartments

### **KITCHEN & UTILITY**

CENTRALISED GAS SUPPLY
Through reticulated pipes from gas bunker direct to the kitchen

WATER TREATMENT PLANT
To ensure pure, soft water at
all points

KITCHENS ESSENTIALS
Provision for electric chimney,
hob and water purifier

UTILITY AREA
Separate, tucked-away space
with washing machine point

### **BATHROOMS**

AESTHETICALLY DESIGNED

Modern sanitary ware and

CP fittings

FLOORING
Anti-skid tile flooring with 4'
cladding and 7' cladding in
shower area















# TYPICAL FLOOR PLAN











## 1A FLOOR PLAN

1BHK | 660 sq. ft (CA 397 sq.ft)











### 1B FLOOR PLAN



1BHK | 660 sq. ft (CA 397 sq.ft)











## 1C FLOOR PLAN



1BHK | 660 sq. ft (CA 397 sq.ft)











## 2A FLOOR PLAN

\*











## 2B FLOOR PLAN

\*











## 2C FLOOR PLAN













## 2D FLOOR PLAN













## 3A FLOOR PLAN

\*

3BHK | 1,175 sq. ft (CA 751 sq.ft)











## 3B FLOOR PLAN



3BHK | 1,175 sq. ft (CA 750 sq.ft)











## 3C FLOOR PLAN



3BHK | 1,175 sq. ft (CA 752 sq.ft)











## 3D FLOOR PLAN



3BHK | 1,175 sq. ft (CA 736 sq.ft)











## 3E FLOOR PLAN



3BHK | 1,175 sq. ft (CA 733 sq.ft)











# APPRECIATE LIFE



Legacy was established by experts in the construction business, with a vision to create world-class living environments an