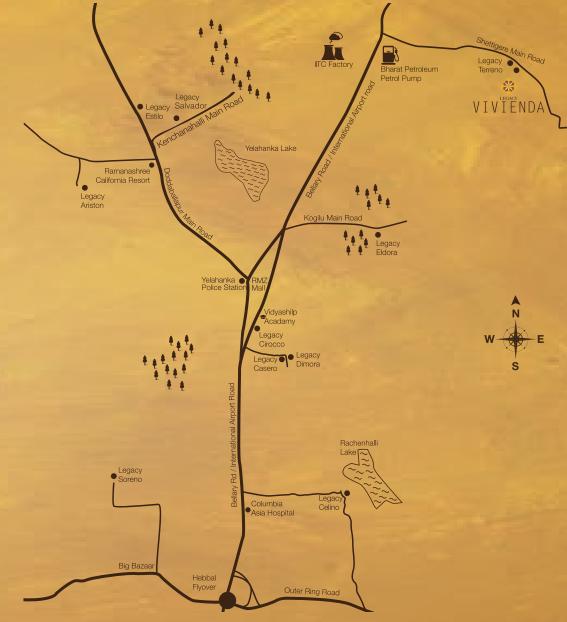

### IT & FINANCE

- Devanahalli Business Park adjacent to the northern boundary of KIAL is expecting an investment of INR 9,500 Cr
- 55 MNCs including the likes of TCS and Wipro are planning to setup their facilities near KIAL
- IFCI (Industrial Finance Corporation of India) is also building a 50 acre Global Financial District with an investment of INR 1,000 Cr

#### **AVIATION**

- The 980 acre Bangalore Aerospace Park is attracting investments from large and mid-sized companies
- This aerospace park has already attracted investments worth INR 30,000 Cr.

### MANUFACTURING & RESEARCH

- · Swiss Group STARRAG has setup a machining plant
- Wipro Infrastructure Engineering is setting up an actuator manufacturing facility near KIAL
- · Shell and TATA Elxsi are among the few companies, which will be setting up their facilities near KIAL

### **EDUCATION**

- Manipal University has plans of setting up a university campus near KIAL
- · Plans of setting up an Aviation academy spread across 9 acres near KIAL

### HOSPITALITY

- The Oberoi at KIAL, Marriott Golf Resort and The Taj Business Hotel are all coming soon near the KIAL
- The Government of Karnataka has proposed setting up an entertainment park named 'Space City' along the lines of Disneyland near KIAL.

### RESIDENTIAL

- Proximity to KIAL, other industrial & infrastructural developments has played a key role in growth of residential developments in this region.
- · Shettigere, IVC road, Nandi hills, and other regions around KIAL are established hubs for plotted developments, premium villa properties and are today viewed as dwelling paradises.