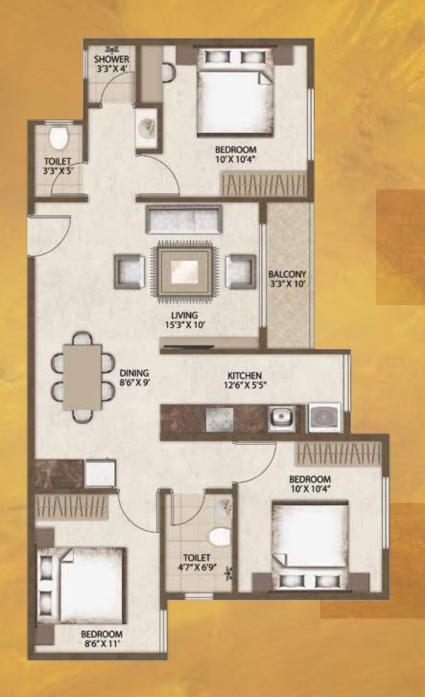

rn sanitary ware and

CP fittings

FLOORING
Anti-skid tile flooring with 4'
cladding and 7' cladding in
shower area















# TYPICAL FLOOR PLAN











## 1A FLOOR PLAN

1BHK | 660 sq. ft (CA 397 sq.ft)











### 1B FLOOR PLAN



1BHK | 660 sq. ft (CA 397 sq.ft)











## 1C FLOOR PLAN



1BHK | 660 sq. ft (CA 397 sq.ft)











## 2A FLOOR PLAN

\*











## 2B FLOOR PLAN

\*











## 2C FLOOR PLAN













## 2D FLOOR PLAN













## 3A FLOOR PLAN

\*

3BHK | 1,175 sq. ft (CA 751 sq.ft)











## 3B FLOOR PLAN



3BHK | 1,175 sq. ft (CA 750 sq.ft)











## 3C FLOOR PLAN



3BHK | 1,175 sq. ft (CA 752 sq.ft)











## 3D FLOOR PLAN



3BHK | 1,175 sq. ft (CA 736 sq.ft)











## 3E FLOOR PLAN



3BHK | 1,175 sq. ft (CA 733 sq.ft)











# APPRECIATE LIFE



Legacy was established by experts in the construction business, with a vision to create world-class living environments and provide a better quality of life for the people who inhabit them.

Perfectionists by nature, we at Legacy believe in quality living. Our buildings are testaments to meeting your needs, fulfilling your requirements and offering you the best in construction. We aim to do this with all our projects and that too, always with a sense of flair, style and unforgettable luxury. The high standards for which we are known are constantly upgraded by our high-caliber team, making every living environment a source of pride and joy for the owner.

Our beautifully crafted doors are always open in welcome, if you would like to explore our world: visit ou