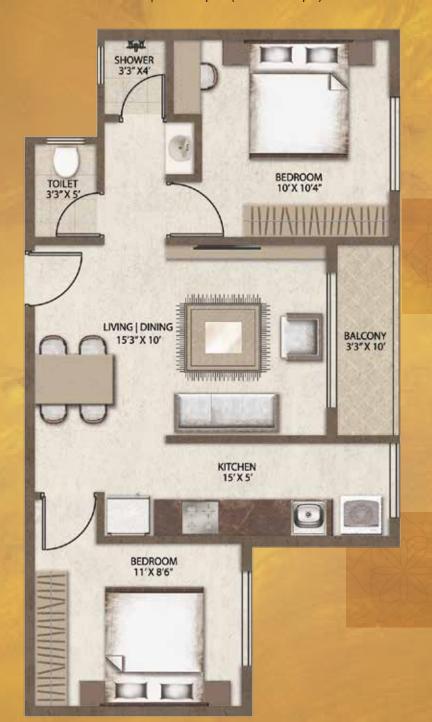

for all apartments

### **KITCHEN & UTILITY**

CENTRALISED GAS SUPPLY
Through reticulated pipes from gas bunker direct to the kitchen

WATER TREATMENT PLANT
To ensure pure, soft water at
all points

KITCHENS ESSENTIALS
Provision for electric chimney,
hob and water purifier

UTILITY AREA
Separate, tucked-away space
with washing machine point

### **BATHROOMS**

AESTHETICALLY DESIGNED

Modern sanitary ware and

CP fittings

FLOORING
Anti-skid tile flooring with 4'
cladding and 7' cladding in
shower area















# TYPICAL FLOOR PLAN











## 1A FLOOR PLAN

1BHK | 660 sq. ft (CA 397 sq.ft)











### 1B FLOOR PLAN



1BHK | 660 sq. ft (CA 397 sq.ft)











## 1C FLOOR PLAN



1BHK | 660 sq. ft (CA 397 sq.ft)











## 2A FLOOR PLAN

\*











## 2B FLOOR PLAN

\*











## 2C FLOOR PLAN













## 2D FLOOR PLAN













## 3A FLOOR PLAN

\*

3BHK | 1,175 sq. ft (CA 751 sq.ft)











## 3B FLOOR PLAN



3BHK | 1,175 sq. ft (CA 750 sq.ft)











## 3C FLOOR PLAN



3BHK | 1,175 sq. ft (CA 752 sq.ft)











## 3D FLOOR PLAN



3BHK | 1,175 sq. ft (CA 736 sq.ft)











## 3E FLOOR PLAN



3BHK | 1,175 sq. ft (CA 733 sq.ft)











# APPRECIATE LIFE



Legacy was established by experts in the construction business, with a vision to create world-class living environments and provide a better quality of life for the people who inhabit them.

Perfectionists by nature, we at Legacy believe in quality living. Our buildings are testaments to meeting your needs, fulfilling your requirements and offering you the best in constructi