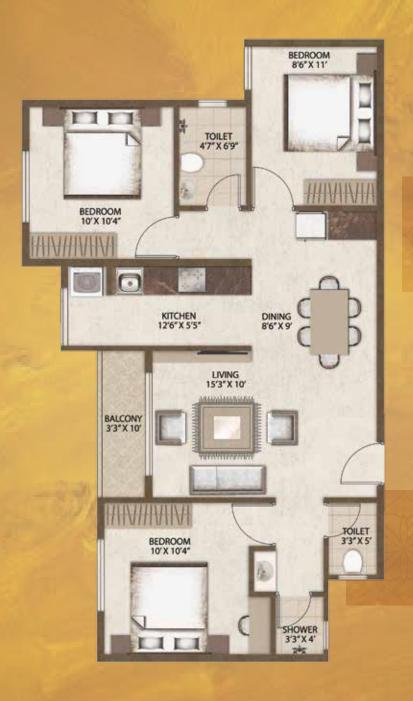

ing machine point

### **BATHROOMS**

AESTHETICALLY DESIGNED

Modern sanitary ware and

CP fittings

FLOORING
Anti-skid tile flooring with 4'
cladding and 7' cladding in
shower area















# TYPICAL FLOOR PLAN











## 1A FLOOR PLAN

1BHK | 660 sq. ft (CA 397 sq.ft)











### 1B FLOOR PLAN



1BHK | 660 sq. ft (CA 397 sq.ft)











## 1C FLOOR PLAN



1BHK | 660 sq. ft (CA 397 sq.ft)











## 2A FLOOR PLAN

\*











## 2B FLOOR PLAN

\*











## 2C FLOOR PLAN













## 2D FLOOR PLAN













## 3A FLOOR PLAN

\*

3BHK | 1,175 sq. ft (CA 751 sq.ft)











## 3B FLOOR PLAN



3BHK | 1,175 sq. ft (CA 750 sq.ft)











## 3C FLOOR PLAN



3BHK | 1,175 sq. ft (CA 752 sq.ft)











## 3D FLOOR PLAN



3BHK | 1,175 sq. ft (CA 736 sq.ft)











## 3E FLOOR PLAN



3BHK | 1,175 sq. ft (CA 733 sq.ft)











# APPRECIATE LIFE



Legacy was established by experts in the construction business, with a vision to create world-class living environments and provide a better quality of life for the people who inhabit them.

Perfectionists by nature, we at Legacy believe in quality living. Our buildings are testaments to meeting your needs, fulfilling your requirements and offering you the best in construction. We aim to do this with all our projects and that too, always with a sense of flair, style and unforgettable luxury. The high standards for which we are known are constantly upgraded by our high-caliber team, making every living environment a source of pride and joy for the owner.

Our beautifully crafted doors are always