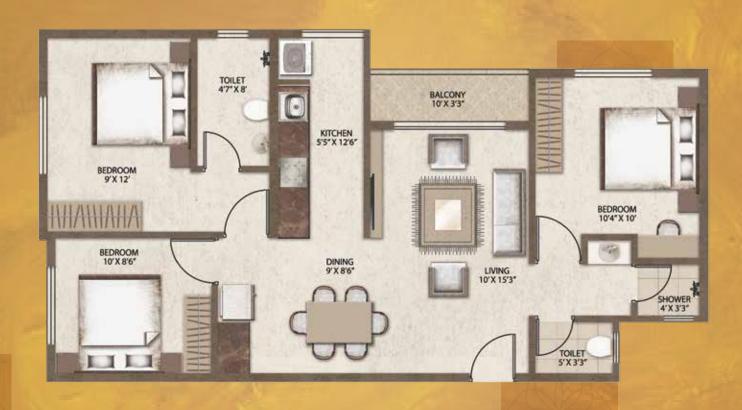

water purifier

UTILITY AREA
Separate, tucked-away space
with washing machine point

### **BATHROOMS**

AESTHETICALLY DESIGNED

Modern sanitary ware and

CP fittings

FLOORING
Anti-skid tile flooring with 4'
cladding and 7' cladding in
shower area















# TYPICAL FLOOR PLAN











## 1A FLOOR PLAN

1BHK | 660 sq. ft (CA 397 sq.ft)











### 1B FLOOR PLAN



1BHK | 660 sq. ft (CA 397 sq.ft)











## 1C FLOOR PLAN



1BHK | 660 sq. ft (CA 397 sq.ft)











## 2A FLOOR PLAN

\*











## 2B FLOOR PLAN

\*











## 2C FLOOR PLAN













## 2D FLOOR PLAN













## 3A FLOOR PLAN

\*

3BHK | 1,175 sq. ft (CA 751 sq.ft)











## 3B FLOOR PLAN



3BHK | 1,175 sq. ft (CA 750 sq.ft)











## 3C FLOOR PLAN



3BHK | 1,175 sq. ft (CA 752 sq.ft)











## 3D FLOOR PLAN



3BHK | 1,175 sq. ft (CA 736 sq.ft)











## 3E FLOOR PLAN



3BHK | 1,175 sq. ft (CA 733 sq.ft)











# APPRECIATE LIFE



Legacy was established by experts in the construction business, with a vision to create world-class living environments and provide a better quality of life for the people who inhabit them.

Perfectionists by nature, we at Legacy believe in quality living. Our buildings are testaments to meeting your needs, fulfilling your requirements and offering you the best in construction. We aim to do this with all our projects and that too, always with a sense of flair, style and unforgettable luxury. The high standards for which we are known are constantly upgraded by our high-caliber team, making every living environment a source of prid