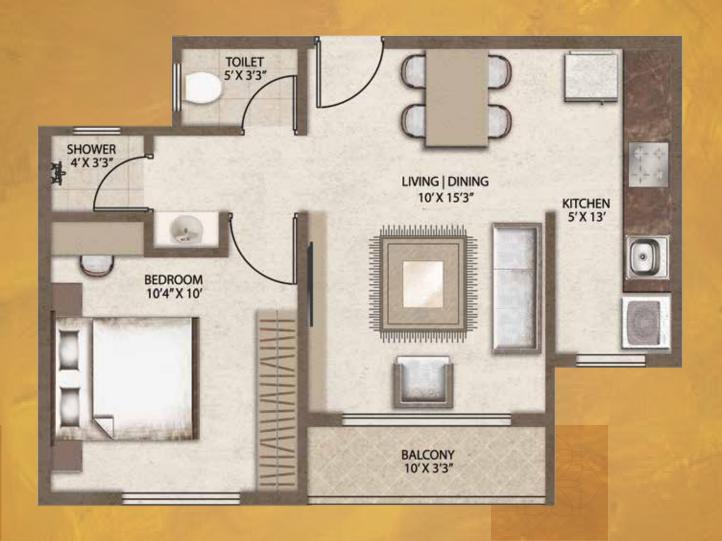

telephone points in living room

GENERATOR BACKUP 24-hour backup for all apartments

### **KITCHEN & UTILITY**

CENTRALISED GAS SUPPLY
Through reticulated pipes from gas bunker direct to the kitchen

WATER TREATMENT PLANT
To ensure pure, soft water at
all points

KITCHENS ESSENTIALS
Provision for electric chimney,
hob and water purifier

UTILITY AREA
Separate, tucked-away space
with washing machine point

### **BATHROOMS**

AESTHETICALLY DESIGNED

Modern sanitary ware and

CP fittings

FLOORING
Anti-skid tile flooring with 4'
cladding and 7' cladding in
shower area















# TYPICAL FLOOR PLAN











## 1A FLOOR PLAN

1BHK | 660 sq. ft (CA 397 sq.ft)











### 1B FLOOR PLAN



1BHK | 660 sq. ft (CA 397 sq.ft)











## 1C FLOOR PLAN



1BHK | 660 sq. ft (CA 397 sq.ft)











## 2A FLOOR PLAN

\*











## 2B FLOOR PLAN

\*











## 2C FLOOR PLAN













## 2D FLOOR PLAN













## 3A FLOOR PLAN

\*

3BHK | 1,175 sq. ft (CA 751 sq.ft)











## 3B FLOOR PLAN



3BHK | 1,175 sq. ft (CA 750 sq.ft)











## 3C FLOOR PLAN



3BHK | 1,175 sq. ft (CA 752 sq.ft)











## 3D FLOOR PLAN



3BHK | 1,175 sq. ft (CA 736 sq.ft)











## 3E FLOOR PLAN



3BHK | 1,175 sq. ft (CA 733 sq.ft)











# APPRECIATE LIFE



Legacy was established by experts in the construction business, with a vision to create world-class living environments and provide a better quality of life for the people who inhabit them.

Perfectionists by nature, we at Legacy believe in quality living. Our buildings are testaments to meeting your needs, fulf