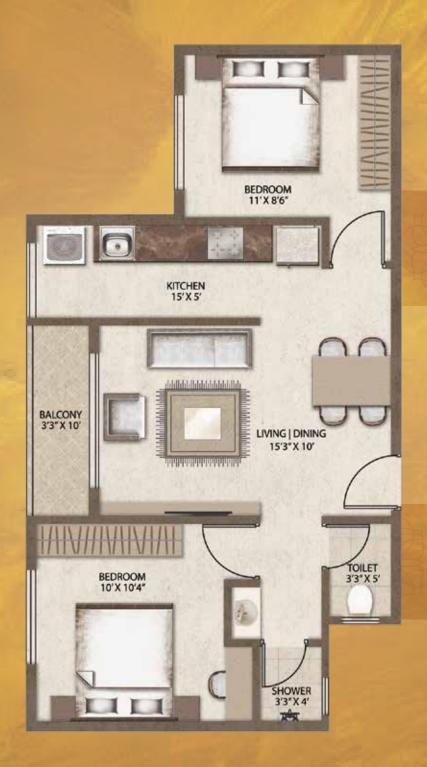

GENERATOR BACKUP 24-hour backup for all apartments

### **KITCHEN & UTILITY**

CENTRALISED GAS SUPPLY
Through reticulated pipes from gas bunker direct to the kitchen

WATER TREATMENT PLANT
To ensure pure, soft water at
all points

KITCHENS ESSENTIALS
Provision for electric chimney,
hob and water purifier

UTILITY AREA
Separate, tucked-away space
with washing machine point

### **BATHROOMS**

AESTHETICALLY DESIGNED

Modern sanitary ware and

CP fittings

FLOORING
Anti-skid tile flooring with 4'
cladding and 7' cladding in
shower area















# TYPICAL FLOOR PLAN











## 1A FLOOR PLAN

1BHK | 660 sq. ft (CA 397 sq.ft)











### 1B FLOOR PLAN



1BHK | 660 sq. ft (CA 397 sq.ft)











## 1C FLOOR PLAN



1BHK | 660 sq. ft (CA 397 sq.ft)











## 2A FLOOR PLAN

\*











## 2B FLOOR PLAN

\*











## 2C FLOOR PLAN













## 2D FLOOR PLAN













## 3A FLOOR PLAN

\*

3BHK | 1,175 sq. ft (CA 751 sq.ft)











## 3B FLOOR PLAN



3BHK | 1,175 sq. ft (CA 750 sq.ft)











## 3C FLOOR PLAN



3BHK | 1,175 sq. ft (CA 752 sq.ft)











## 3D FLOOR PLAN



3BHK | 1,175 sq. ft (CA 736 sq.ft)











## 3E FLOOR PLAN



3BHK | 1,175 sq. ft (CA 733 sq.ft)











# APPRECIATE LIFE



Legacy was established by experts in the construction business, with a vision to create world-class living environments and provide a better quality of life for the people who inhabit them.

Perfectionists by nature, we at Legacy believe in quality living. Our buildings are testaments to meeting your needs, fulfilling your requirements and off