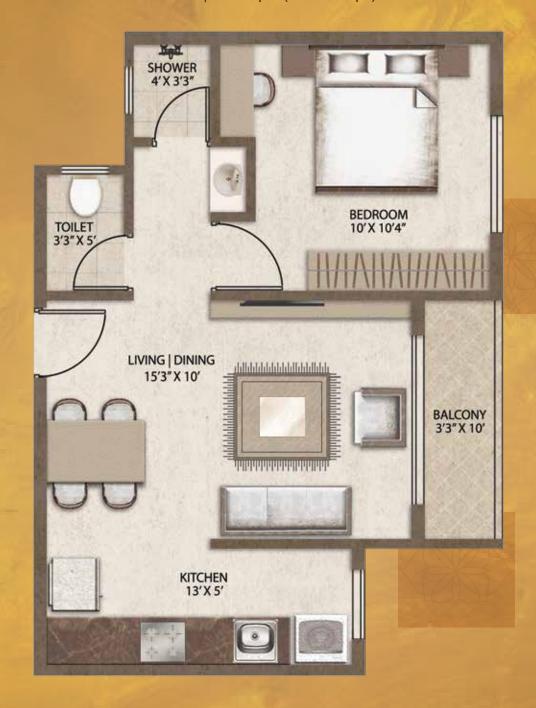

modular switches

TV AND TELEPHONE
Separate wiring for DTH and telephone points in living room

GENERATOR BACKUP 24-hour backup for all apartments

### **KITCHEN & UTILITY**

CENTRALISED GAS SUPPLY
Through reticulated pipes from gas bunker direct to the kitchen

WATER TREATMENT PLANT
To ensure pure, soft water at
all points

KITCHENS ESSENTIALS
Provision for electric chimney,
hob and water purifier

UTILITY AREA
Separate, tucked-away space
with washing machine point

### **BATHROOMS**

AESTHETICALLY DESIGNED

Modern sanitary ware and

CP fittings

FLOORING
Anti-skid tile flooring with 4'
cladding and 7' cladding in
shower area















# TYPICAL FLOOR PLAN











## 1A FLOOR PLAN

1BHK | 660 sq. ft (CA 397 sq.ft)











### 1B FLOOR PLAN



1BHK | 660 sq. ft (CA 397 sq.ft)











## 1C FLOOR PLAN



1BHK | 660 sq. ft (CA 397 sq.ft)











## 2A FLOOR PLAN

\*











## 2B FLOOR PLAN

\*











## 2C FLOOR PLAN













## 2D FLOOR PLAN













## 3A FLOOR PLAN

\*

3BHK | 1,175 sq. ft (CA 751 sq.ft)











## 3B FLOOR PLAN



3BHK | 1,175 sq. ft (CA 750 sq.ft)











## 3C FLOOR PLAN



3BHK | 1,175 sq. ft (CA 752 sq.ft)











## 3D FLOOR PLAN



3BHK | 1,175 sq. ft (CA 736 sq.ft)











## 3E FLOOR PLAN



3BHK | 1,175 sq. ft (CA 733 sq.ft)











# APPRECIATE LIFE



Legacy was established by experts in the construction business, with a vision to create world-class living environments and provide a better quality of life for the people who inhabit them.

Perfectionists by nature, we at Legacy believe in quality