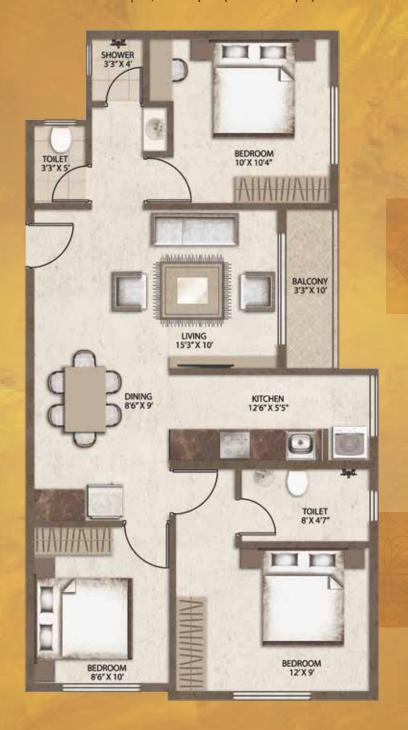

## 3A FLOOR PLAN

\*

3BHK | 1,175 sq. ft (CA 751 sq.ft)

## 3B FLOOR PLAN

3BHK | 1,175 sq. ft (CA 750 sq.ft)

## 3C FLOOR PLAN

3BHK | 1,175 sq. ft (CA 752 sq.ft)

## 3D FLOOR PLAN

3BHK | 1,175 sq. ft (CA 736 sq.ft)

## 3E FLOOR PLAN

3BHK | 1,175 sq. ft (CA 733 sq.ft)