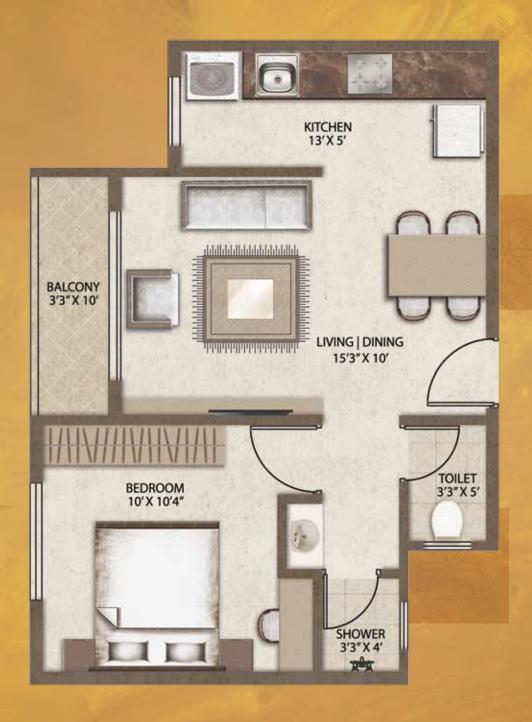

nts







#### ELECTRICAL

ELECTRICAL POINTS

Ample points with

modular switches

TV AND TELEPHONE
Separate wiring for DTH and telephone points in living room

GENERATOR BACKUP 24-hour backup for all apartments

### **KITCHEN & UTILITY**

CENTRALISED GAS SUPPLY
Through reticulated pipes from gas bunker direct to the kitchen

WATER TREATMENT PLANT
To ensure pure, soft water at
all points

KITCHENS ESSENTIALS
Provision for electric chimney,
hob and water purifier

UTILITY AREA
Separate, tucked-away space
with washing machine point

### **BATHROOMS**

AESTHETICALLY DESIGNED

Modern sanitary ware and

CP fittings

FLOORING
Anti-skid tile flooring with 4'
cladding and 7' cladding in
shower area















# TYPICAL FLOOR PLAN











## 1A FLOOR PLAN

1BHK | 660 sq. ft (CA 397 sq.ft)











### 1B FLOOR PLAN



1BHK | 660 sq. ft (CA 397 sq.ft)











## 1C FLOOR PLAN



1BHK | 660 sq. ft (CA 397 sq.ft)











## 2A FLOOR PLAN

\*











## 2B FLOOR PLAN

\*











## 2C FLOOR PLAN













## 2D FLOOR PLAN













## 3A FLOOR PLAN

\*

3BHK | 1,175 sq. ft (CA 751 sq.ft)











## 3B FLOOR PLAN



3BHK | 1,175 sq. ft (CA 750 sq.ft)











## 3C FLOOR PLAN



3BHK | 1,175 sq. ft (CA 752 sq.ft)











## 3D FLOOR PLAN



3BHK | 1,175 sq. ft (CA 736 sq.ft)











## 3E FLOOR PLAN



3BHK | 1,175 sq. ft (CA 733 sq.ft)











# APPRECIATE LIFE



Legacy was established by experts in the construction business, with a vision to create world-class living environments and provide a better quality of life for the people who inhabit