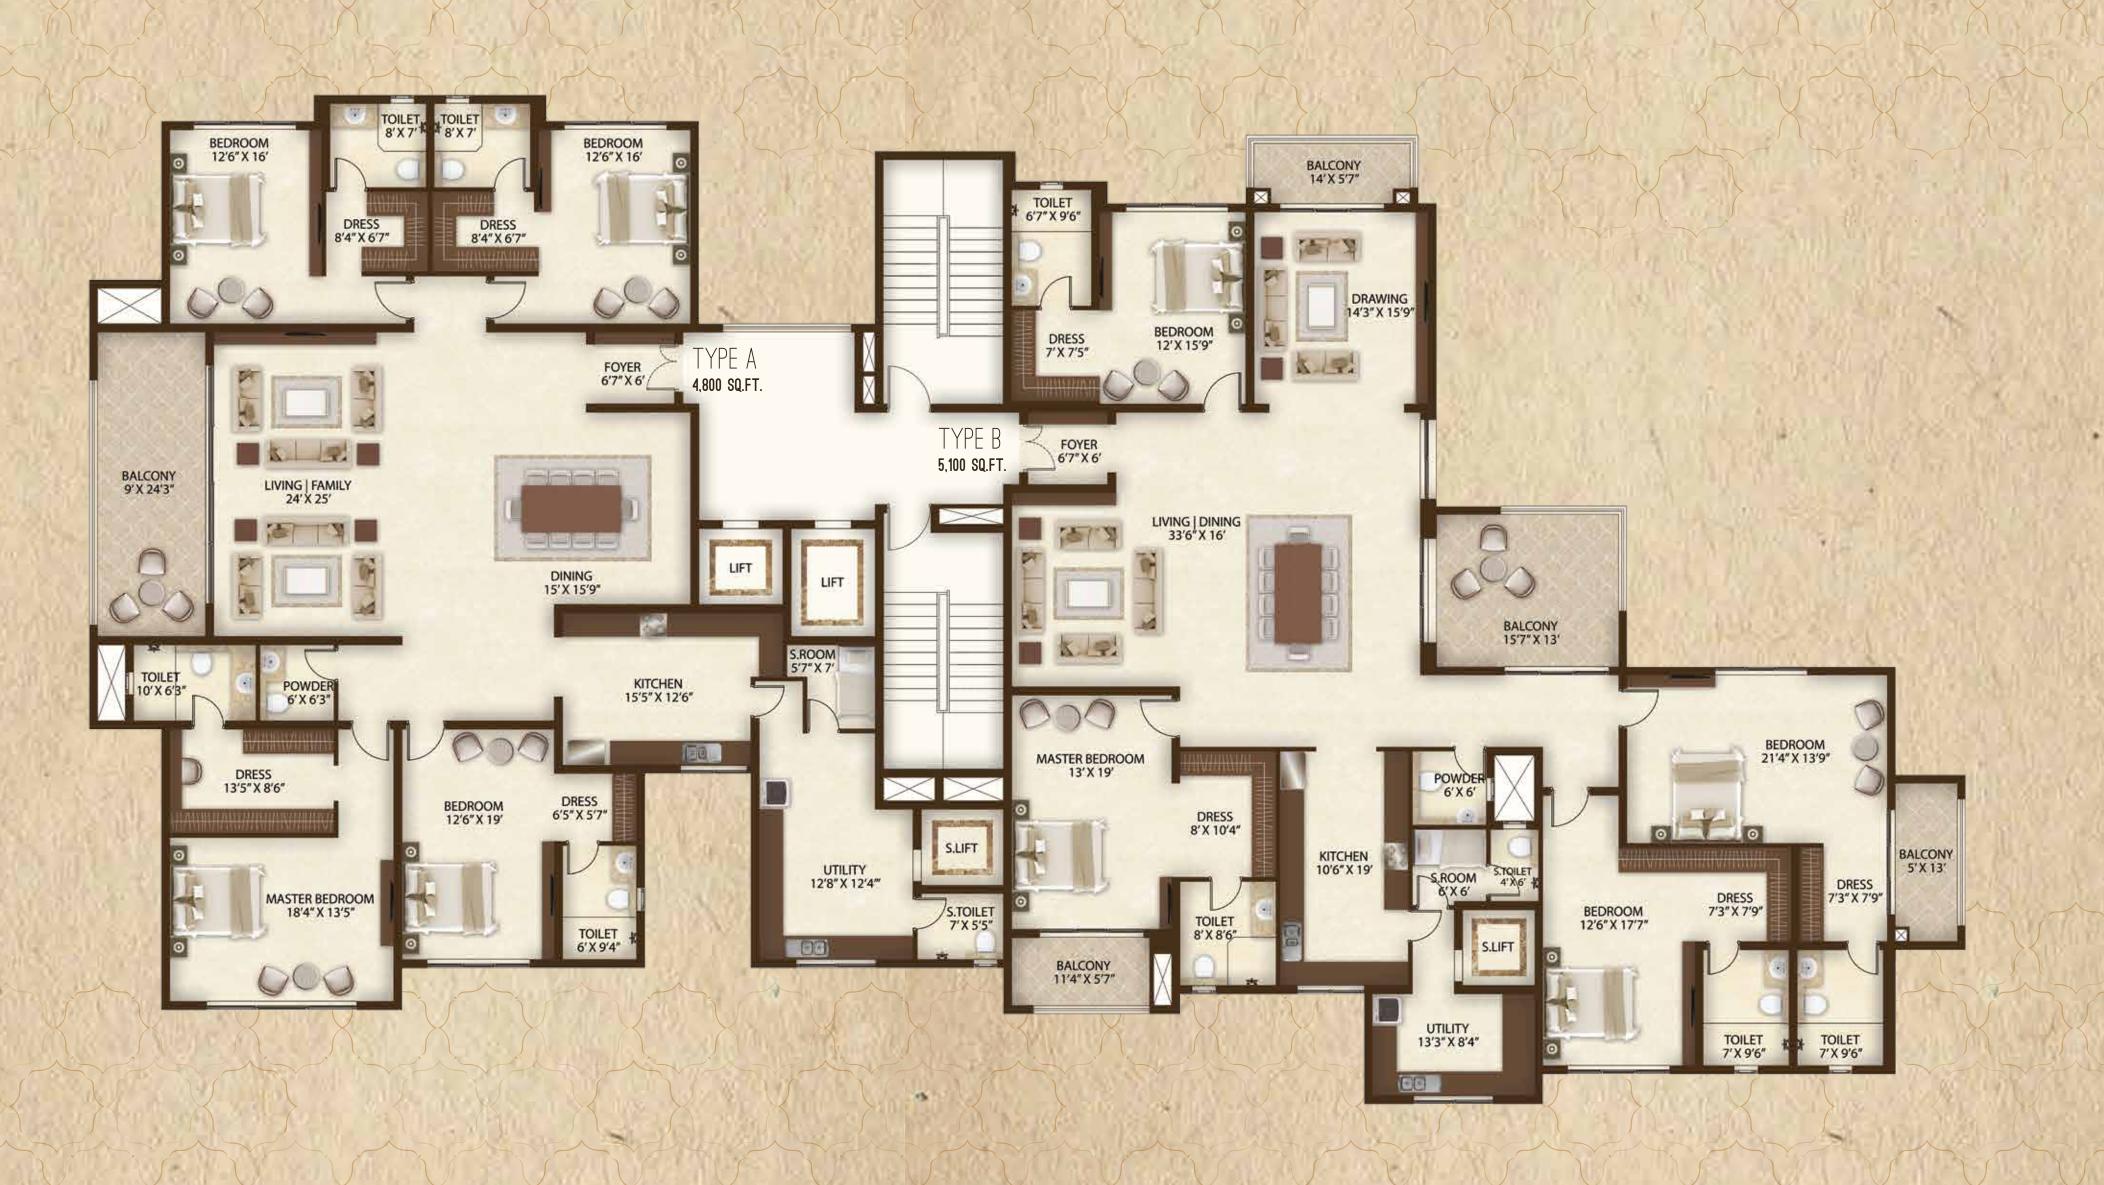

#### MADE FOR THE PRIVILEGED

Discover classic style, and a regal presence on Cunningham Road. In the heart of the Central Business District, Legacy Cataleya is an address for the privileged. Choose from the two types of stately four-bedroom vaastu compliant condominiums designed to suit the requisites of the privileged.