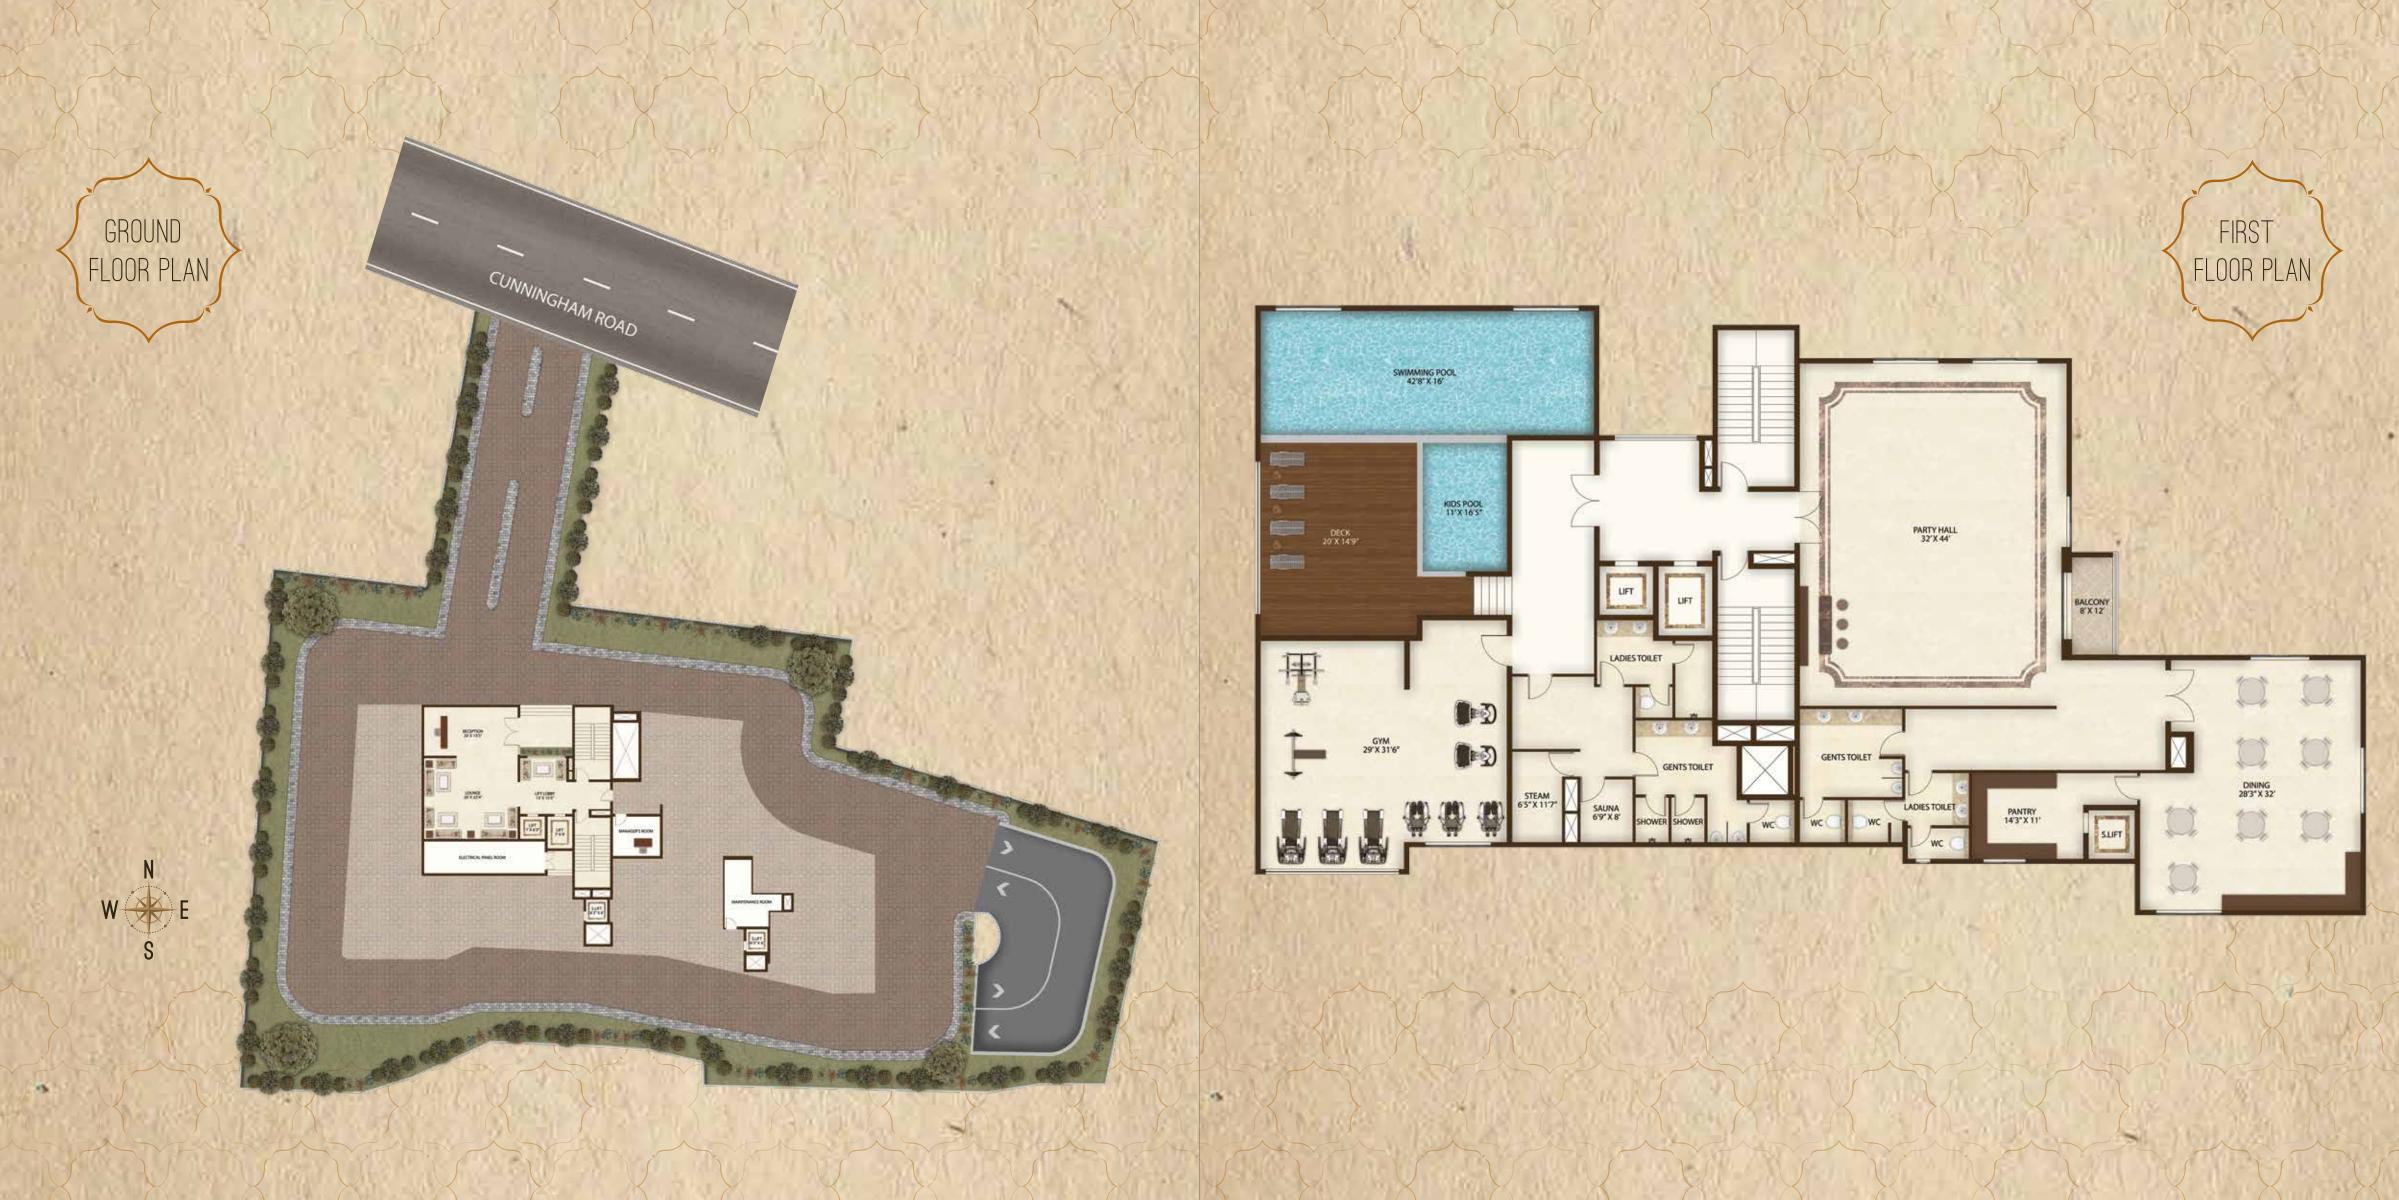

In the heart of the Central Business District, on prestigious Cunnningham Road, Cataleya is refreshingly close to work, shopping, and entertainment, not to mention education and healthcare.

Each apartment has been designed in accordance with the longstanding principles of Vaastu Shastra, to ensure that the living environment is in harmony with physical and metaphysical forces, and energy flows optimally through the spaces. Cataleya is protected by a network of advanced security features, including video intercoms, 24-hour CCTV surveillance, and high-security door locking systems.