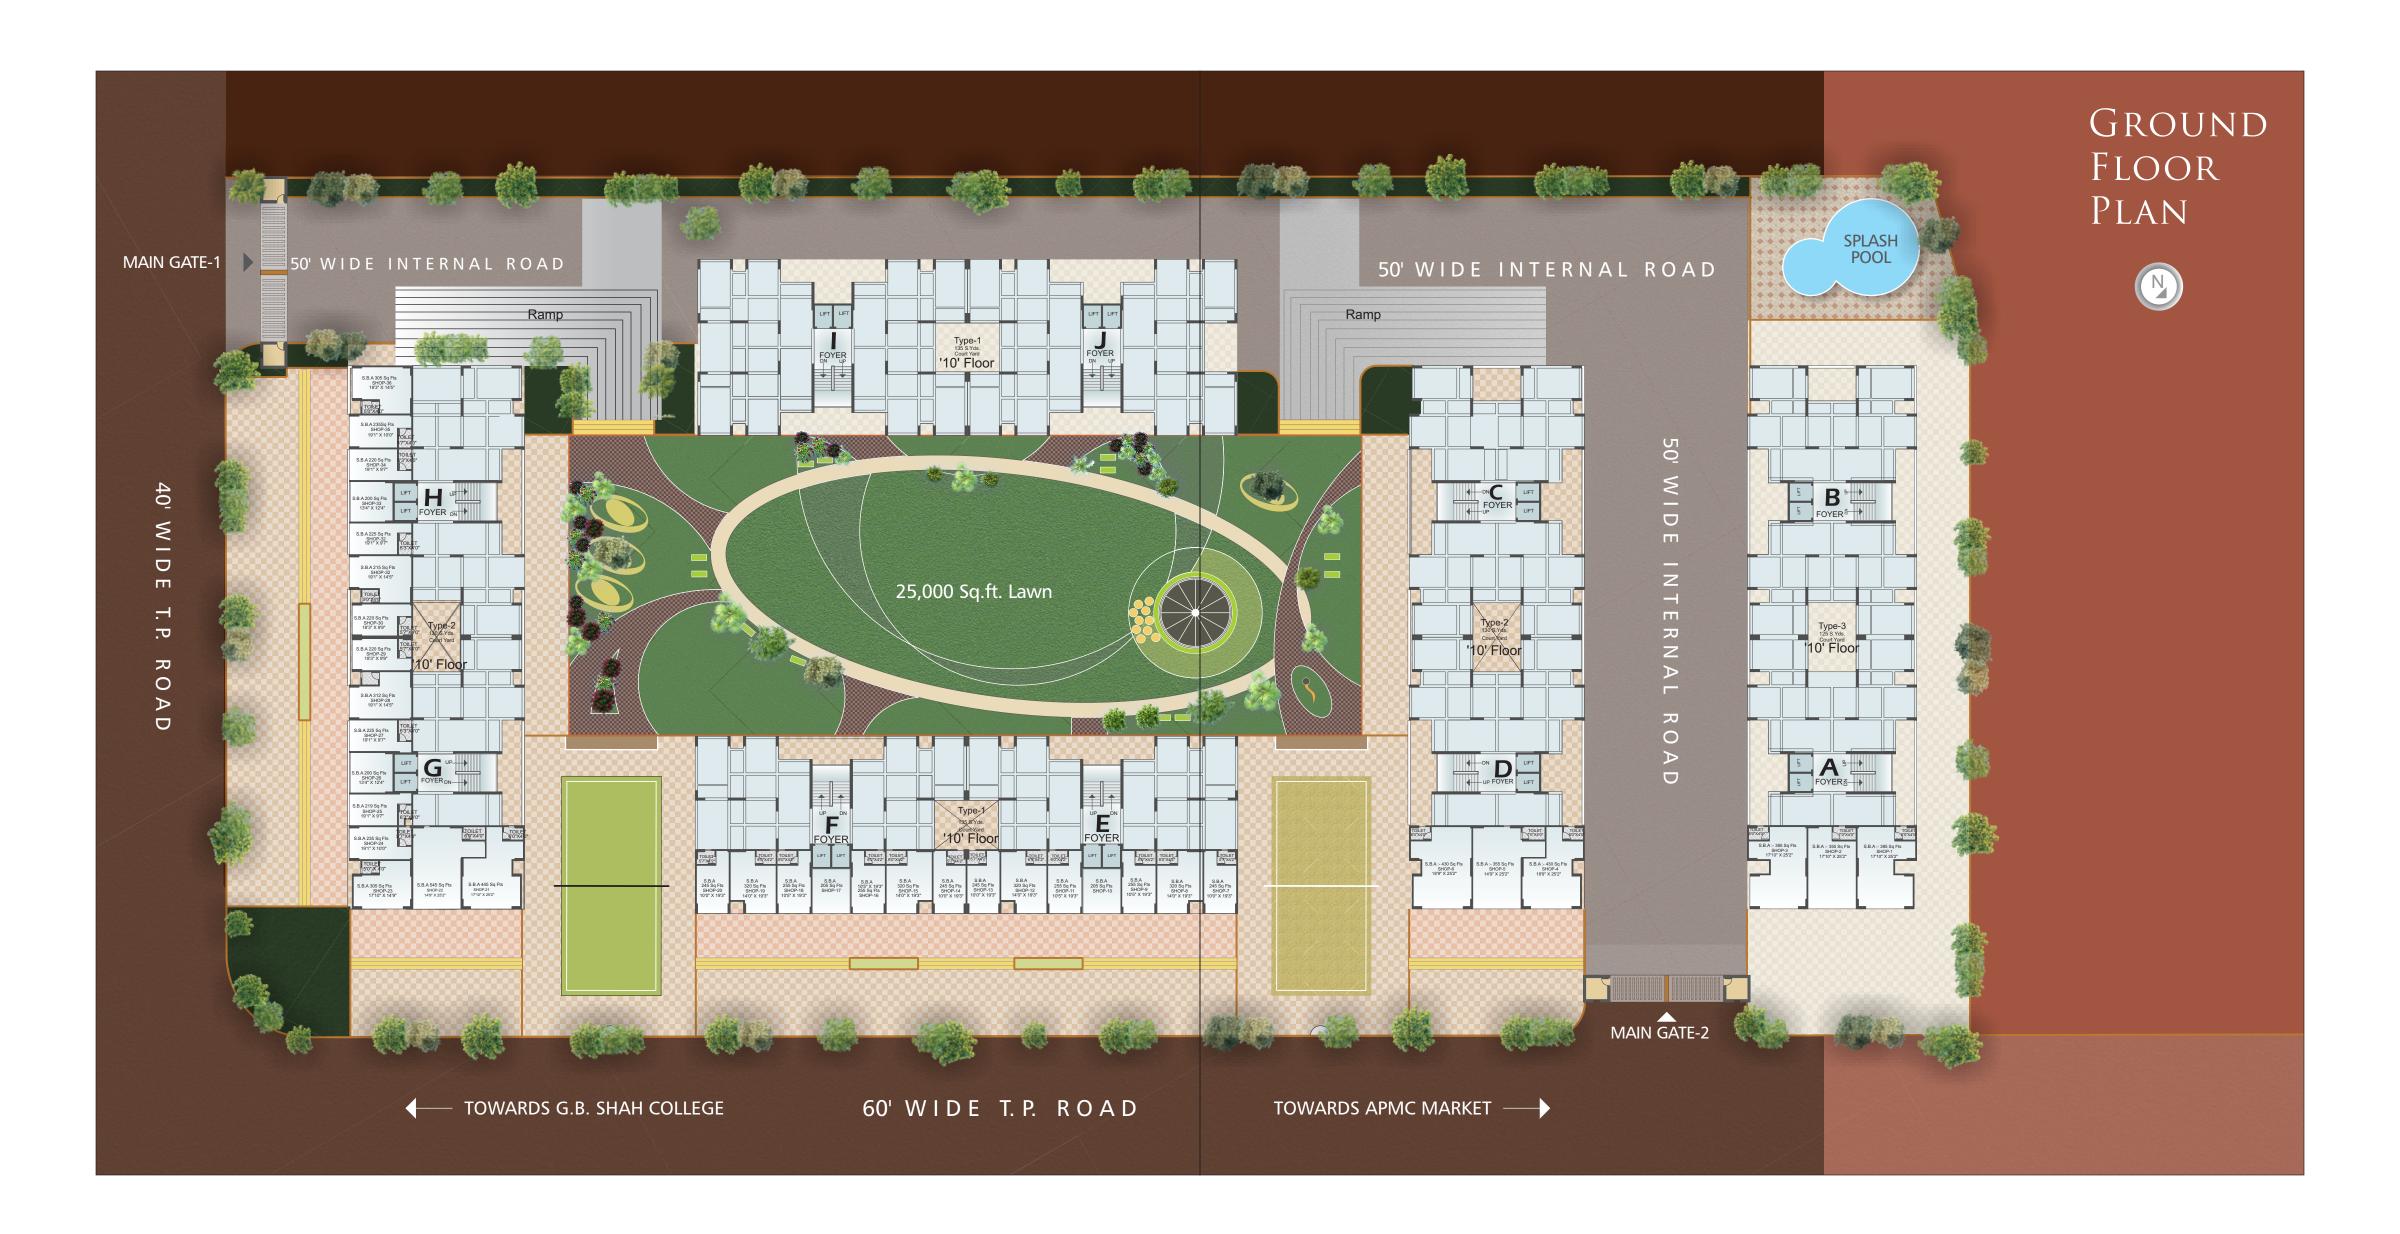

# KEY PLAN

Site Address Swaminarayan Park-2, Opp. Swaminarayan Park-1, B/h G.B.Shah College, AEC Sub Station Road, Vasna, Ahmedabad. Ph.: 99099 79714 / 99798 54039

2 BHK 125/130/135 SQ. YDS. APARTMENTS

AMPLE BASEMENT PARKING

More than 77% open space.

AMPHITHEATRE.

GREEN SPACE FOR PARTY ETC.

Childern play area

•

SENIOR CITIZEN SIT OUT

•

Cycling/Skating Rink,

Splash Pool

•

Home theatre

•

Gymnesium

Drop zone for kids,

Indoor games

JOGGING TRACK

STREET LIGHTS

•

Terrace provided with additional thermal insulations for further cooling