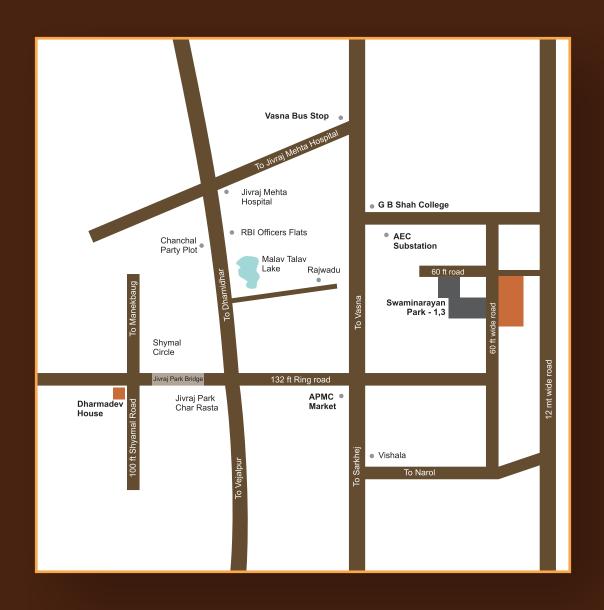

# KEY PLAN

Site Address Swaminarayan Park-2, Opp. Swaminarayan Park-1, B/h G.B.Shah College, AEC Sub Station Road, Vasna, Ahmedabad. Ph.: 99099 79714 / 99798 54039

2 BHK 125/130/135 SQ. YDS. APARTMENTS