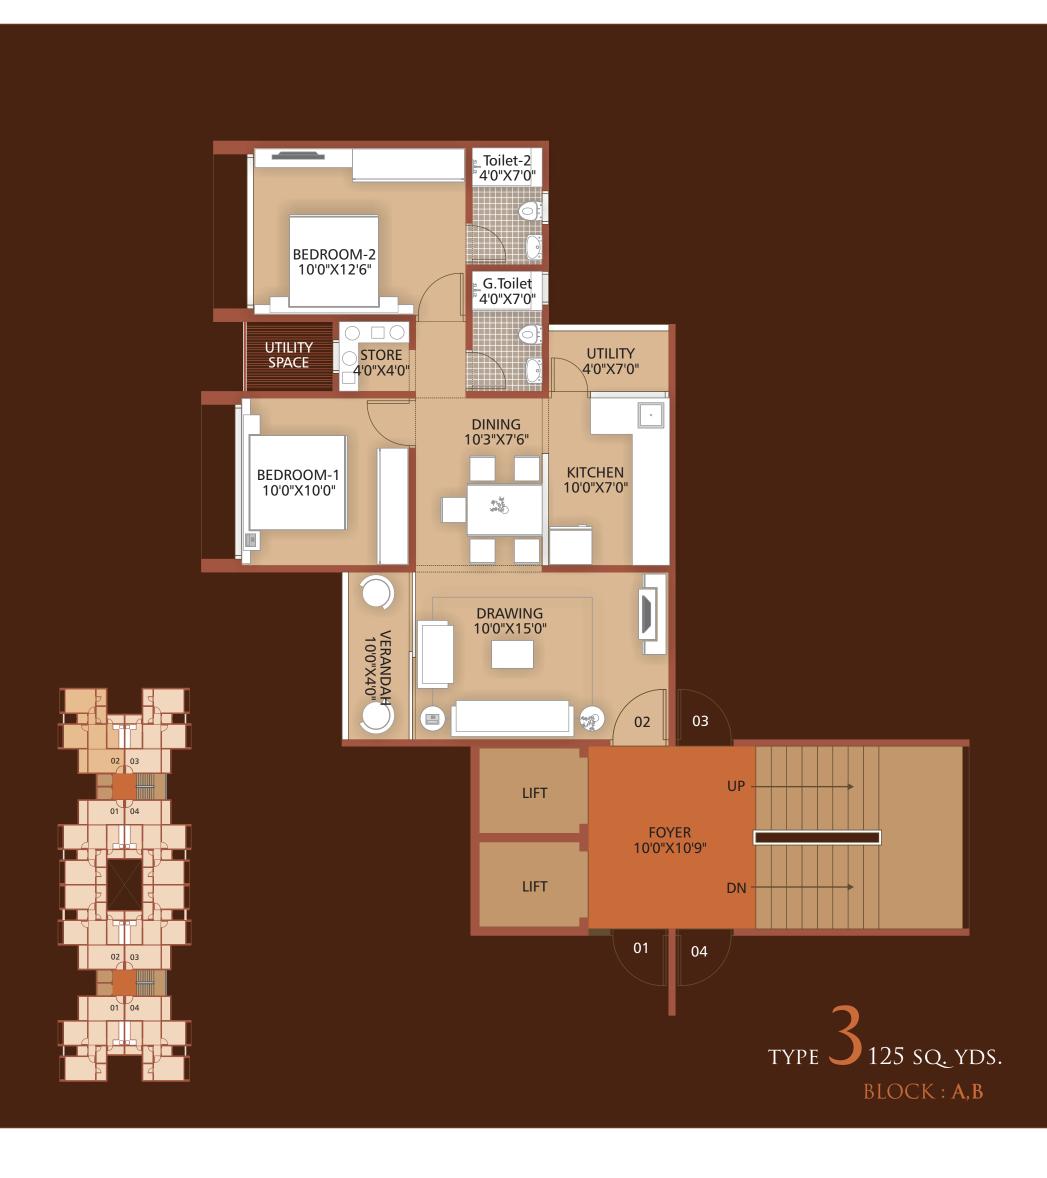

# KEY PLAN

Site Address Swaminarayan Park-2, Opp. Swaminarayan Park-1, B/h G.B.Shah College, AEC Sub Station Road, Vasna, Ahmedabad. Ph.: 99099 79714 / 99798 54039

2 BHK 125/130/135 SQ. YDS. APARTMENTS