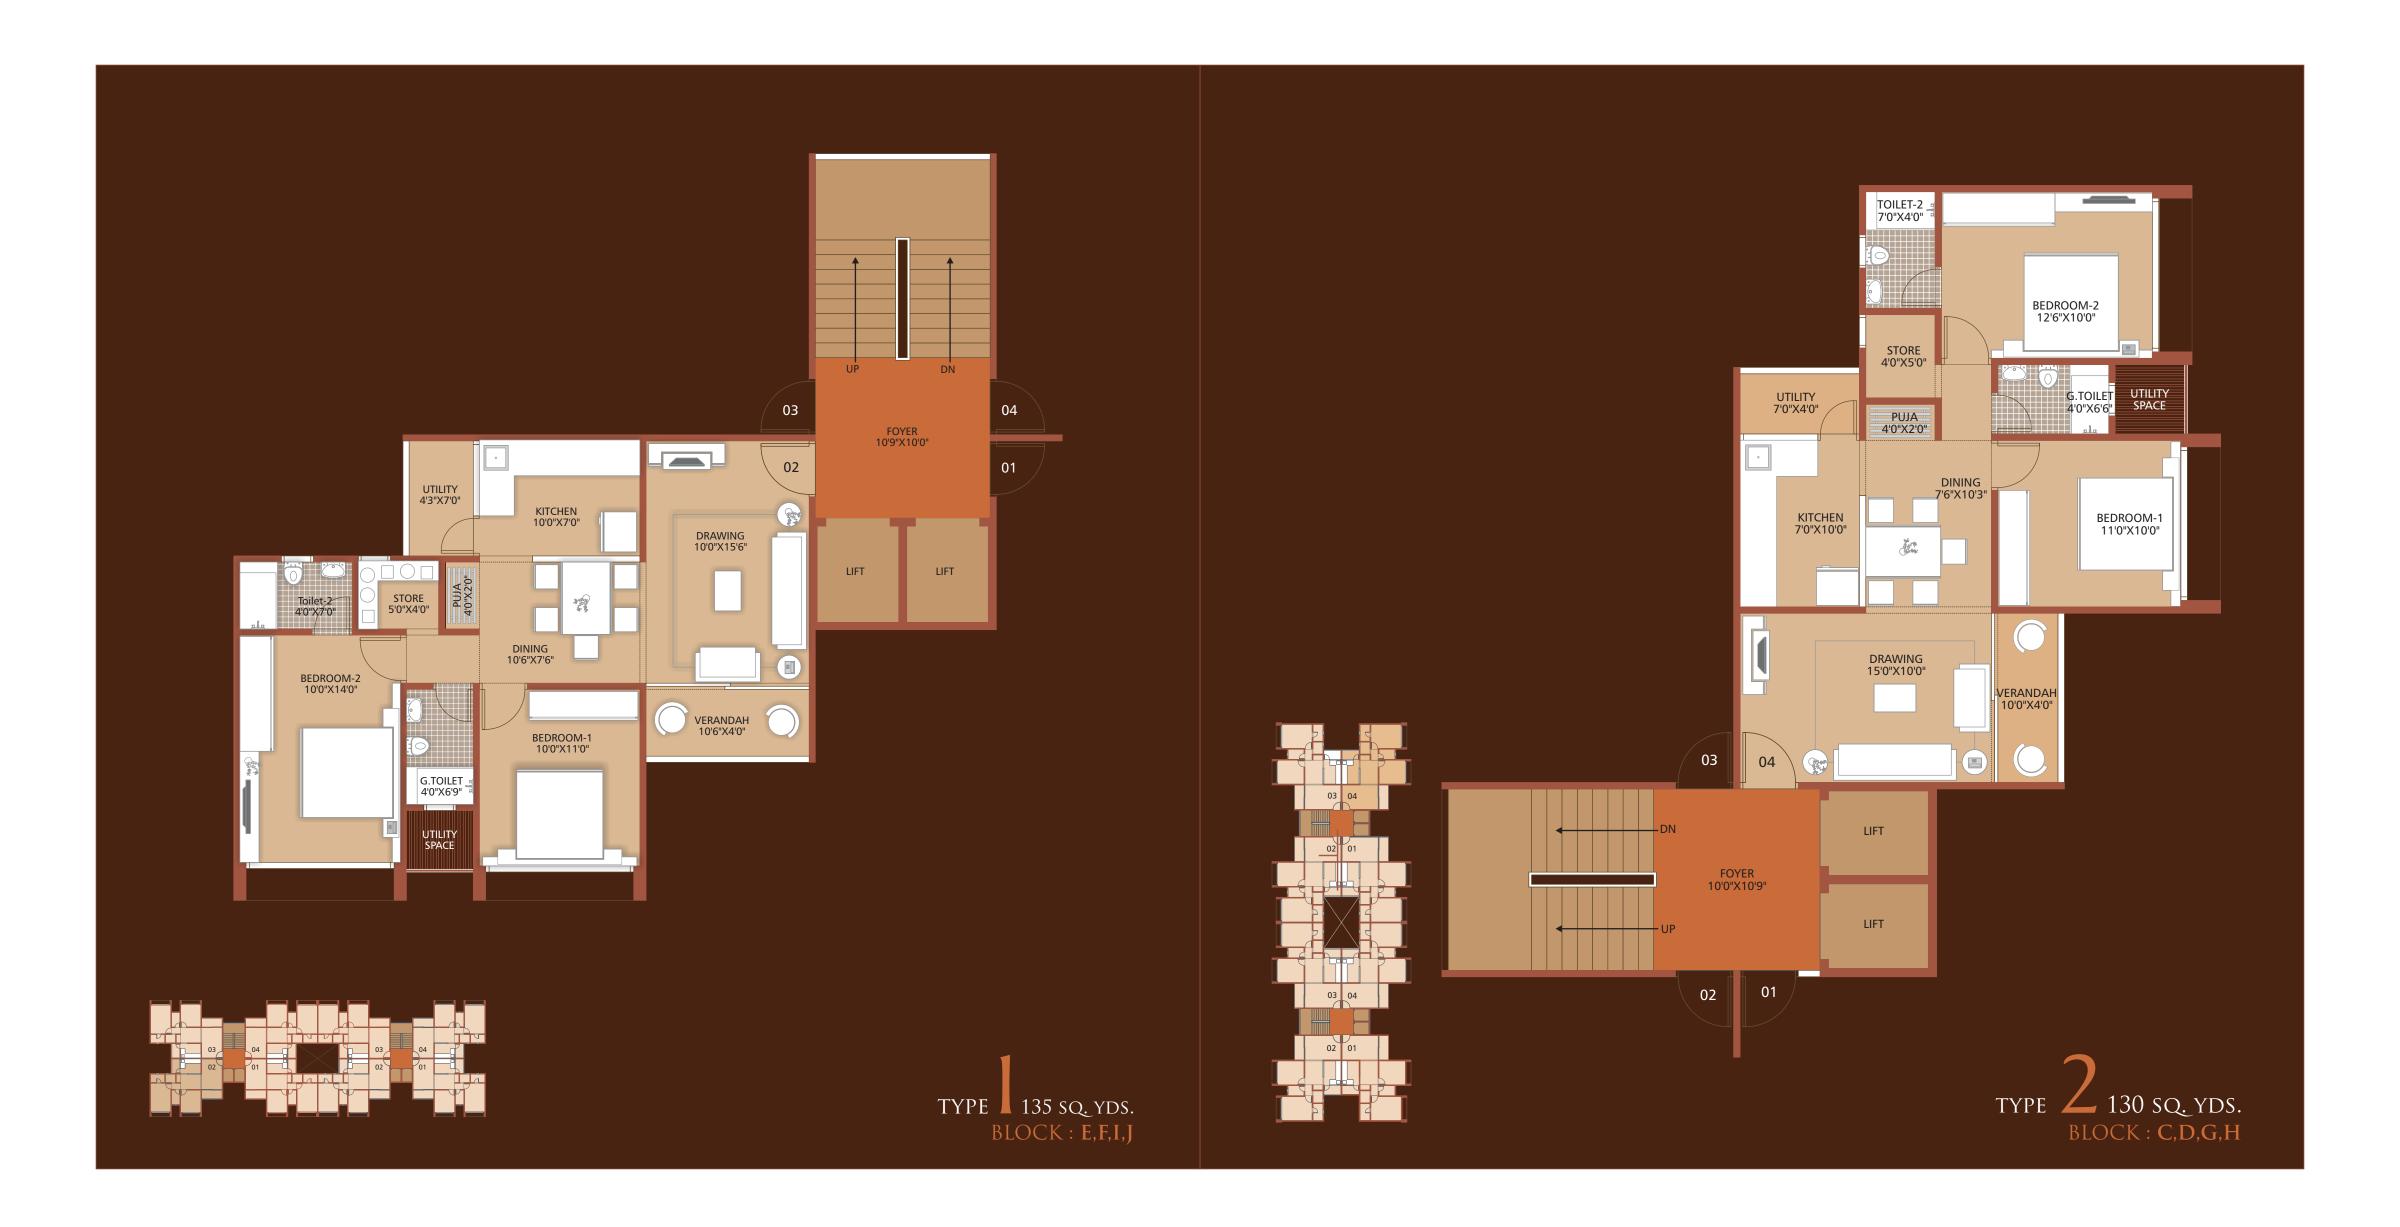

## SPECIFICATION

OUTSIDE DOUBLE COAT SAND FACED PLASTER WITH ACRYLIC PAINTS. Inside single coat plaster finished with baking coat. Birla putty in all internal walls.

FLOORING All rooms vitrified flooring

MAIN DOOR FLUSH DOOR WITH BRASS/SS FITTINGS REST FLUSH DOORS WITH MARBLE/GRANITE FRAMES.

Fully glazed aluminum sliding windows / CP teak wood frames with glass shutters, equipped with and brass fittings.

MIRRORED POLISHED GRANITE PLATFORM WITH SS SINK. GLAZED TILES UP TO LINTEL LEVEL (ABOVE PLATFORM)

GLAZED TILES UP TO LINTEL LEVEL. ADEQUATE CP FITTINGS, COLORED WASH BASIN & EUROPEAN TYPE WC PAN.

GEYSER POINT IN ALL BATHROOMS. ADEQUATE NOS. OF POINTS ALONG WITH ELCB & MCB. ISI MARKED CONCEALED COPPER WIRING WITH MODULAR SWITCHES.