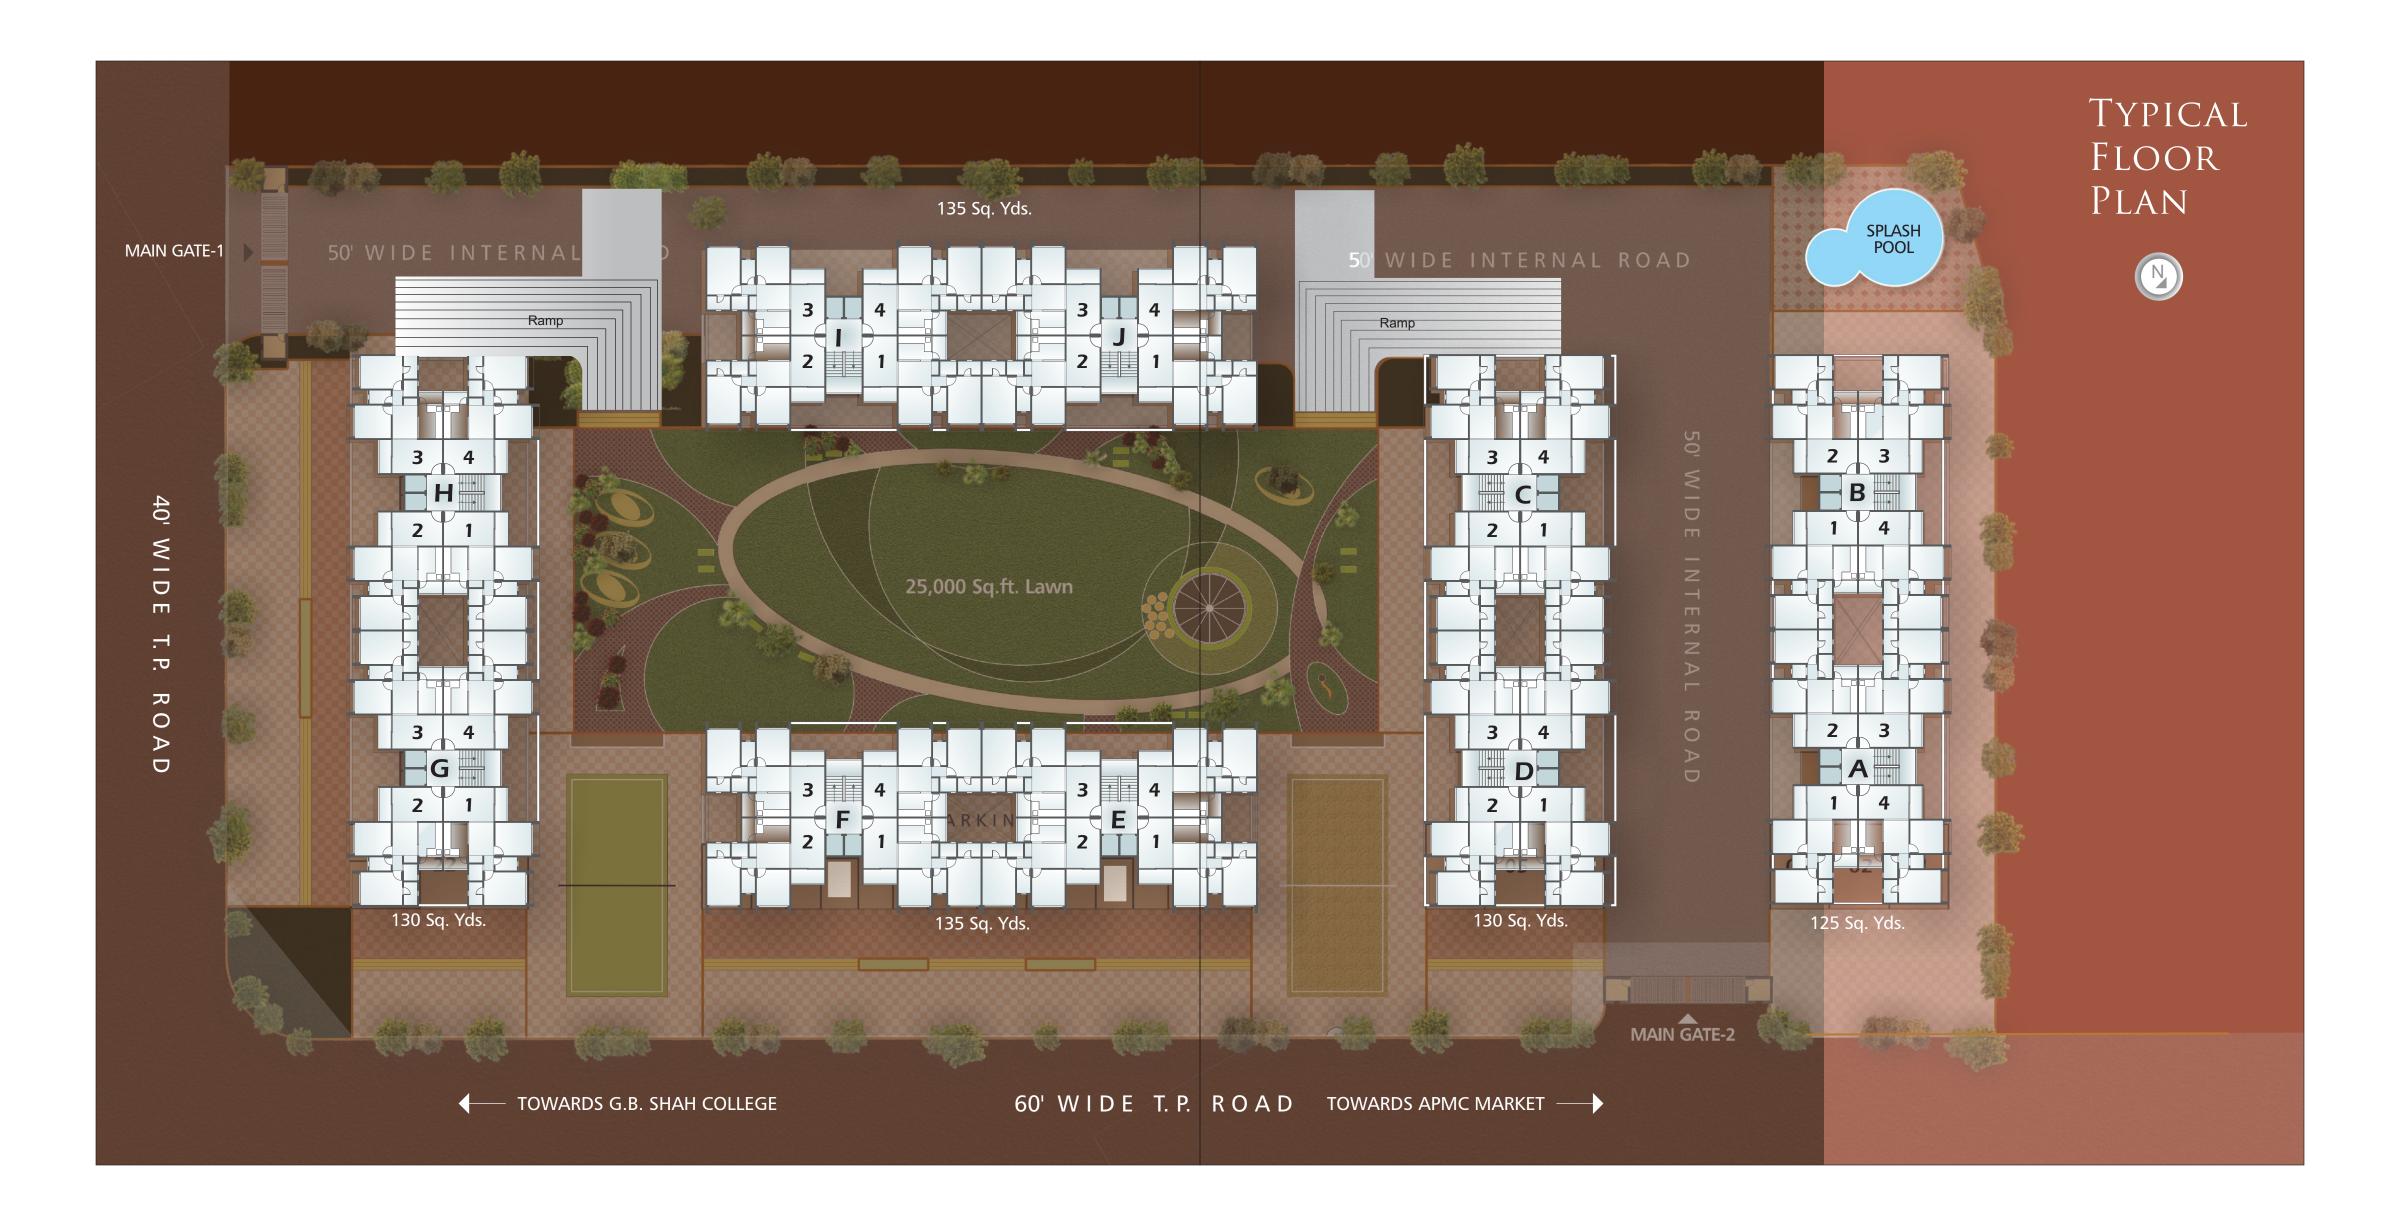

# KEY PLAN

Site Address Swaminarayan Park-2, Opp. Swaminarayan Park-1, B/h G.B.Shah College, AEC Sub Station Road, Vasna, Ahmedabad. Ph.: 99099 79714 / 99798 54039

2 BHK 125/130/135 SQ. YDS. APARTMENTS

AMPLE BASEMENT PARKING

More than 77% open space.

AMPHITHEATRE.

GREEN SPACE FOR PARTY ETC.

Childern play area

•

SENIOR CITIZEN SIT OUT

•

Cycling/Skating Rink,

Splash Pool

•

Home theatre

•

Gymnesium

Drop zone for kids,

Indoor games

JOGGING TRACK

STREET LIGHTS

•

Terrace provided with additional thermal insulations for further cooling