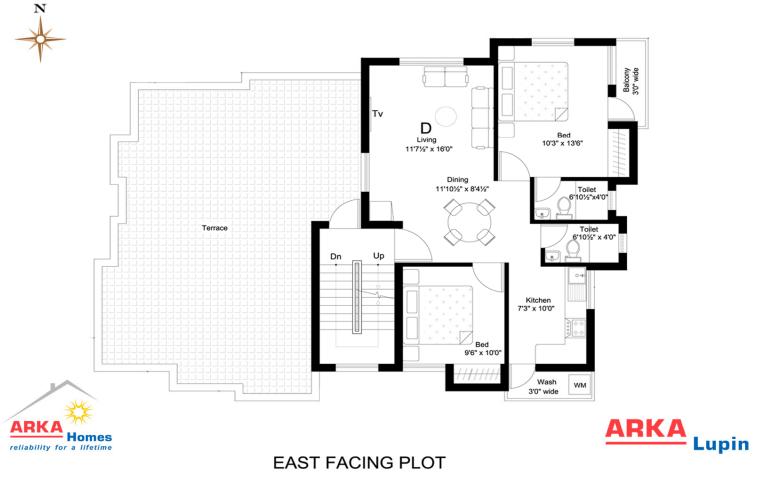

N

EAST FACING PLOT FIRST FLOOR PLAN







## **SPECIFICATION**

- **STRUCTURE** : RCC Framed Structure, 9" Brickwork for outer walls.
- **DOORS** : Teakwood Frame with Teakwood panel doors for the Main Entrance. First quality country wood frames with Flush Shutters for all internal doors.
- **WINDOWS** : Country wood frames with Glazed pin type shutters.
- **FLOORING** : 24" X 24" Vitrified Tiles and Skirting with same Tiles.
- **KITCHEN** : a. Polished Black Granite 19mm thick for platform over a RCC Slab with edge nosing.
  - b. Stainless Steel Sink with drain board with single bowl.
  - c. Glazed Tiles for walls up to 4' 0" height above Platform.
- **BED ROOMS** : Bedrooms shall have a space for built in open Wardrobe and open Loft.
- **BATH ROOMS** : Following amenities are provided in each bath rooms :
  - a. Antiskid Cer