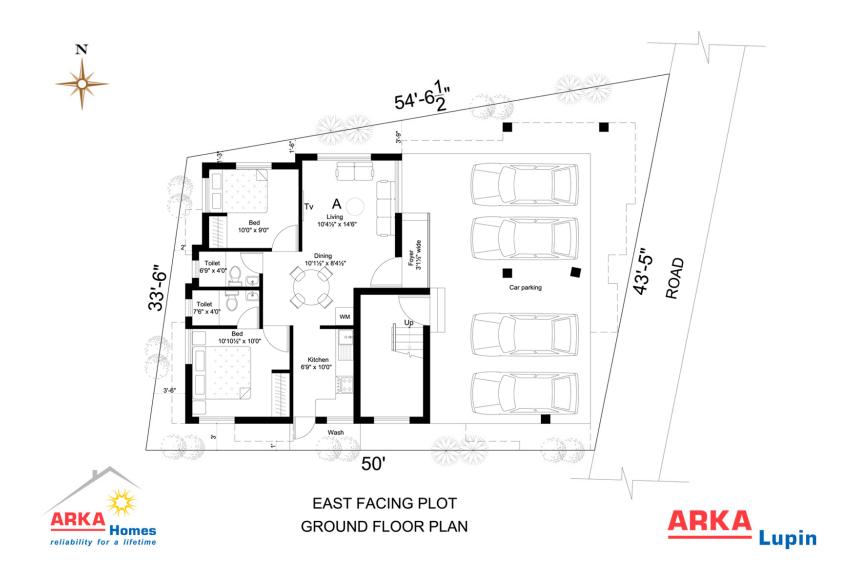

N

EAST FACING PLOT FIRST FLOOR PLAN







## **SPECIFICATION**

- **STRUCTURE** : RCC Framed Structure, 9" Brickwork for outer walls.
- **DOORS** : Teakwood Frame with Teakwood panel doors for the Main Entrance. First quality country wood frames with Flush Shutters for all internal doors.
- **WINDOWS** : Country wood frames with Glazed pin type shutters.
- **FLOORING** : 24" X 24" Vitrified Tiles and Skirting with same Tiles.
- **KITCHEN** : a. Polished Black Granite 19mm thick for platform over a RCC Slab with edge nosing.
  - b. Stainless Steel Sink with drain board with single bowl.
  - c. Glazed Tiles for walls up to 4' 0" height above Platform.
- **BED ROOMS** : Bedrooms shall have a space for built in open Wardrobe and open Loft.
- **BATH ROOMS** : Following amenities are pro