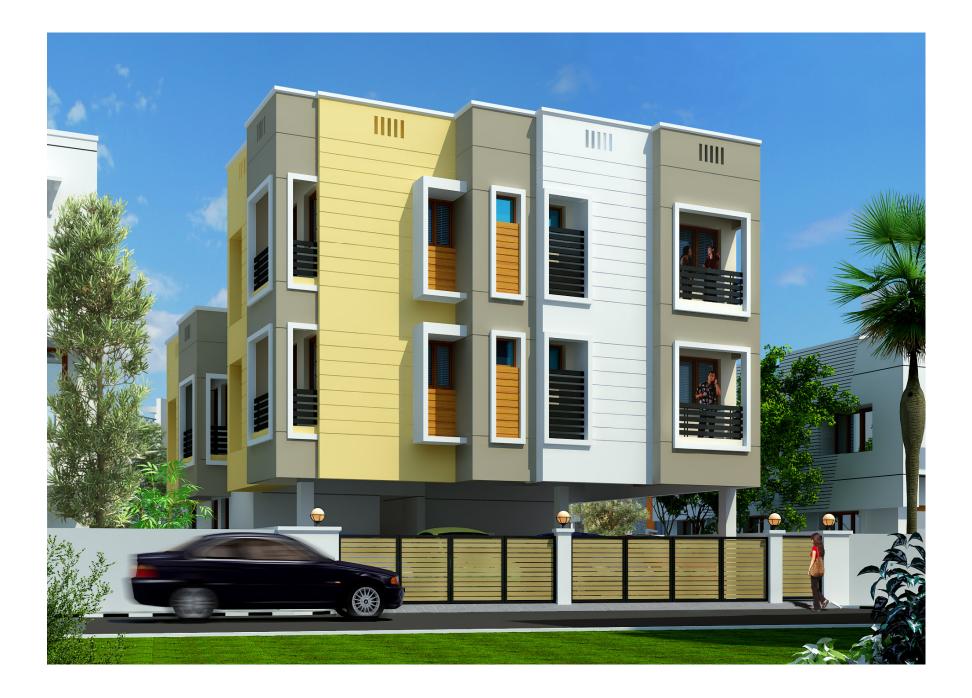

N

EAST FACING PLOT FIRST FLOOR PLAN







## **SPECIFICATION**

- **STRUCTURE** : RCC Framed Structure, 9" Brickwork for outer walls.
- **DOORS** : Teakwood Frame with Teakwood panel doors for the Main Entrance. First quality country wood frames with Flush Shutters for all internal doors.
- **WINDOWS** : Country wood frames with Glazed pin type shutters.
- **FLOORING** : 24" X 24" Vitrified Tiles and Skirting with same Tiles.
- **KITCHEN** : a. Polished Black Granite 19mm thick for platform over a RCC Slab with edge nosing.
  - b. Stainless Steel Sink with drain board with single bowl.
  - c. Glazed Tiles for walls up to 4' 0" height above Platform.
- **BED ROOMS** : Bedrooms shall have a space for built in open Wardrobe and open Loft.
- **BATH ROOMS** : Following amenities are p