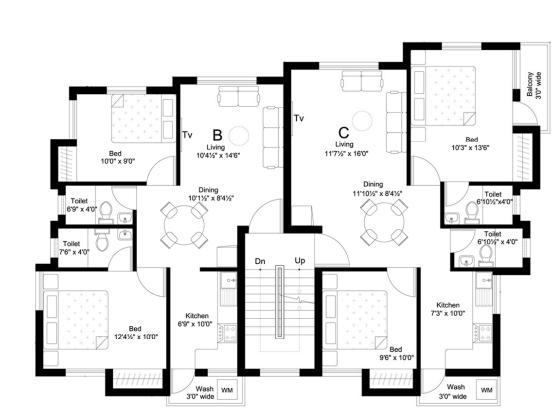

N

EAST FACING PLOT FIRST FLOOR PLAN







## **SPECIFICATION**

- **STRUCTURE** : RCC Framed Structure, 9" Brickwork for outer walls.
- **DOORS** : Teakwood Frame with Teakwood panel doors for the Main Entrance. First quality country wood frames with Flush Shutters for all internal doors.
- **WINDOWS** : Country wood frames with Glazed pin type shutters.
- **FLOORING** : 24" X 24" Vitrified Tiles and Skirting with same Tiles.
- **KITCHEN** : a. Polished Black Granite 19mm thick for platform over a RCC Slab with edge nosing.
  - b. Stainless Steel Sink with drain board with single bowl.
  - c. Glazed Tiles for walls up to 4' 0" height above Platform.
- **BED ROOMS** : Bedrooms shall have a space for built in open Wardrobe and open Loft.
- **BATH ROOMS** : Following amenities are provi