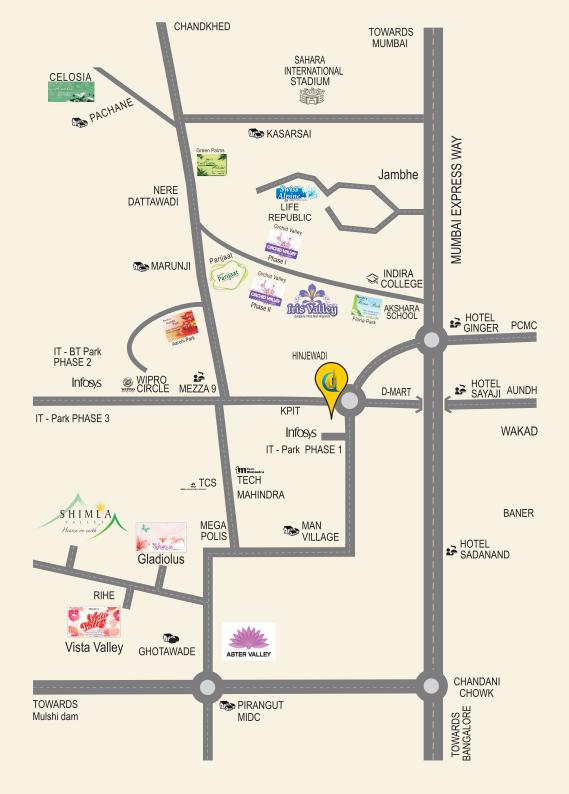

## **Location Highlights**

Today, more than ever, land is something most people would really benefit from having. Buying a land is not important, owning the right piece of land is. You want development, connectivity and good returns, and we are providing all of them.

- **"IRIS VALLEY"** is centrally located Behind of Akshara International School & Indira Management College, almost 6 Educational institutes are surrounded the area.
- Rajiv Gandhi IT and BT Park, Phase II Hinjewadi is just 1.5 kms away and Mumbai - Bangalore express way is 1.5 Km away from this finely detailed property which suggest the greater connectivity of this project.
- IRIS VALLEY is located in Village Marunji, Tal Mulshi.
- The rate of appreciation will be much greater in coming months, so stay with us and gain from us