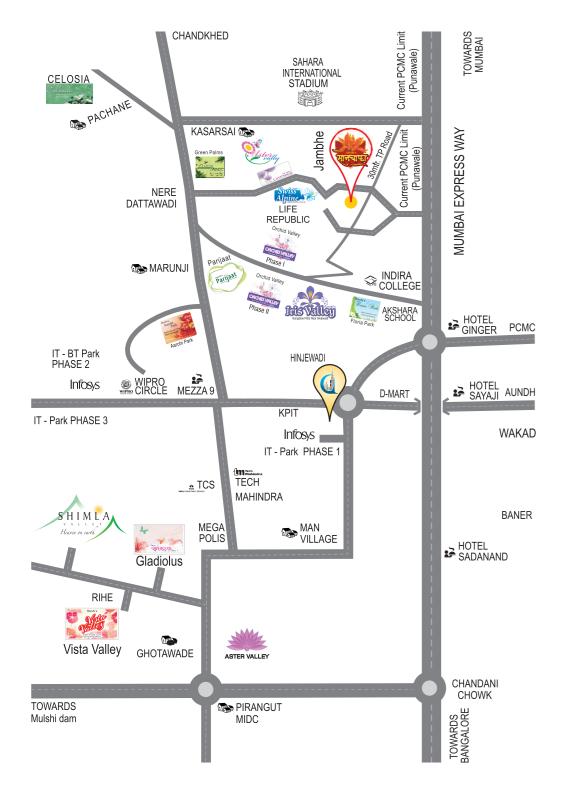

### Distance:

- 20ft. Far from sanctioned 100 ft MIDC Road.
- 2 KM from Punawale and Mumbai-Bangalore NH-4.
- 4 KMs from Express Highway.
- 0.5 KM from Kolte Patil's Life Republic mega township.
- 4.5 KMs from Rajiv Gandhi IT-BT park.

The location is close to developments like Mega Township, educational institute, residential projects, Sanctioned DP road and it will be a very satisfying for owning a land in this area.

The project is having a greater connectivity from Express way and Rajiv Gandhi IT-BT park.

## **Location Highlights:**

- Sonchapha is located in village Jambhe, Tal- Mulsi.
- · This project is coming under proposed R-Zone and immediate after PCMC limit.
- The Project is only 20ft. far from sanctioned 100 ft DP Road.
- Sonchapha is just 2 Km far from Mumbai-Bangalore National Highway (NH-4).
- Located near to Mega projects such as Kolte Patil's Life Republic, EELA, DSK, Pune Ville, 41 Estaria) and upcoming engineering institute.
- The project is having greater connectivity to Rajiv Gandhi IT and BT Park.