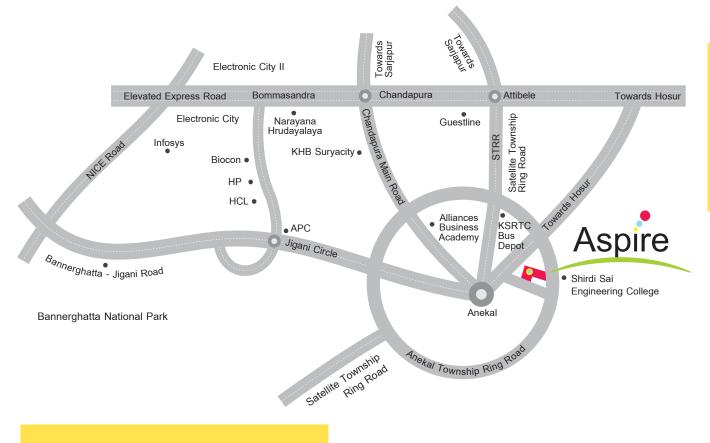

## LOCATION

## Unparalleled Connectivity

Commuting is a key aspect in our lives. It plays its part in building up the stress, be it driving or taking public transport. Aspire is strategically located near Anekal. Even though the project is tucked away from the chaos, it is easily accessible and in close proximity to all major civic infrastructure.

Aashrithaa Aspire is well positioned to reap from the existing infrastructure at Anekal. You are within walkable distance of the reputed Alliance Business Academy, a stone's throw away from KSRTC Bus Depot, and well enveloped with Anekal Township Ring Road, and Satellite Township Ring Road. Well networked roads easily connect you to prestigious developments like Narayana Hrudayalaya, KHB Surya city and more within minutes. The elevated express road aids your movement into the city limits with comfort.

Site Address: SY No.575,582,583,584/1,&584/2 Anekal Village, Kasaba Hobli, Anekal Taluk, Bangalore South.