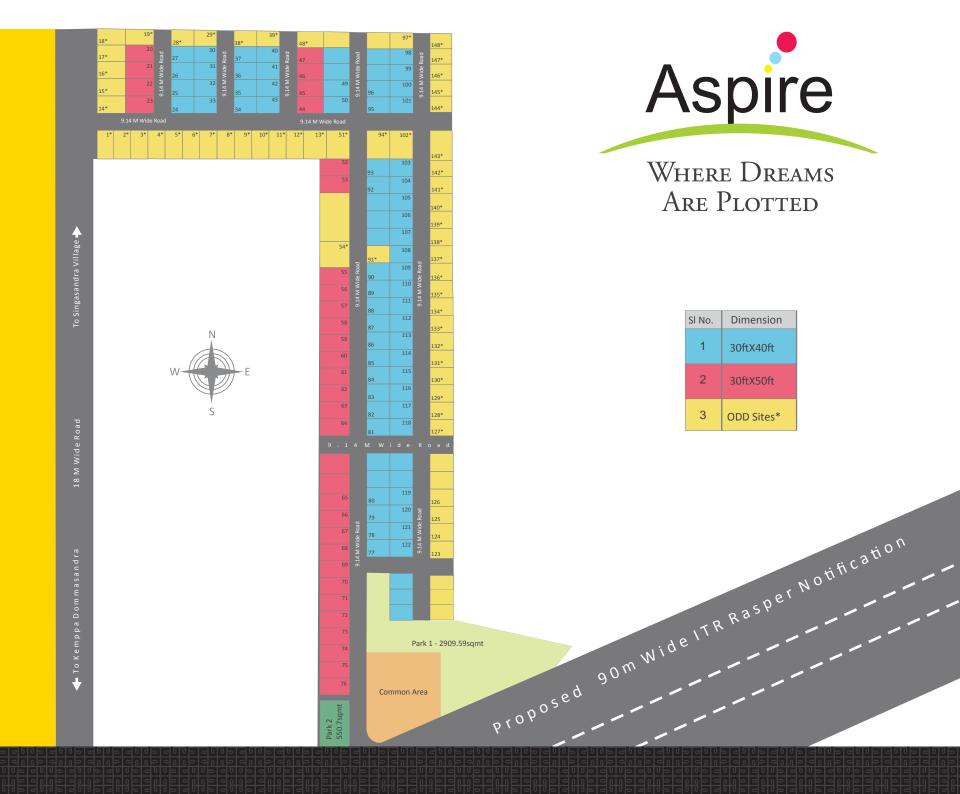

## SITE DIMENSIONS

#### Choice always gives you freedom.

A freedom to choose what you aspire, what you need. Aspire provides freedom to choose the perfect site dimensions that you are looking for.

# and the factor

Aspire offers a total of 163 sites with 31 odd sized options. Of the remaining, 78 sites are of 30x40 sizes; And 54 of 30x50 sizes.

Connect with our sales consultant for more details.

#### CLEVER DESIGN

Aspire is a near perfect L - Shaped layout connecting a good distance between the Singasandra village at one end and the Shirdi Sai Engineering College at the other end. The layout is a self sustaining project with wide roads for easy movement within the 90 mt proposed ATRR at the southern end. Aspire offers 3 parks to maintain the eco balance post full blown development to retain the charm of the natural habitat.