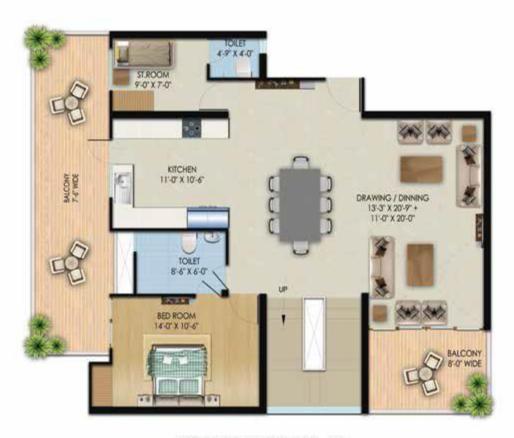

#### Vilaasa Sizes

- > 660 sq ft 2BHK
- > 860 sq ft 2BHK
- > 1075 sq ft 3BHK
- > 1375 sq ft 4BHK
- > 1925sq ft 4BHK
- > 2740 sq ft 4 BHK
- 3520 sq ft 4 Duplex

2BHK+ 2TOILET SUPER AREA - 860 SQ.FT.

3BHK+ 2TOILET SUPER AREA - 1075 SQ.FT.

3BHK+ 2TOILET + STUDY SUPER AREA - 1375 SQ.FT.

49HK- 4TOL- PUJA/STORE SUPER ARBA 1925 SQ.FC

4BHK+ 4TOI.+ST. ROOM WITH TOILET + STORE + P.ROOM SUPER AREA - 2740 SQ.FT.

LOWER FLOOR PLAN 4BHK+ 4TOI.+SERVANT ROOM (DUPLEX) SUPER AREA - 3520 SQ.FT.