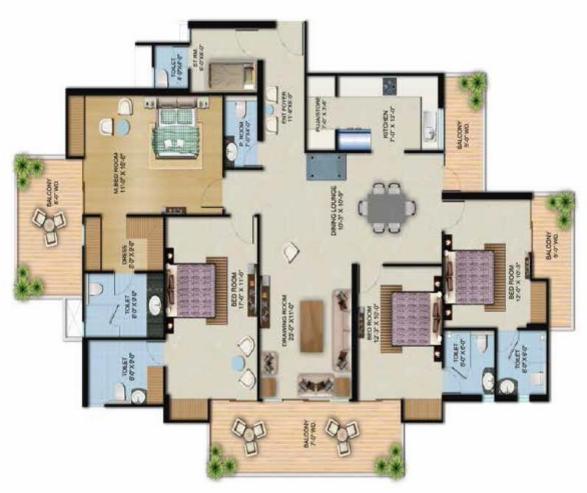

#### Vilaasa Sizes

- > 660 sq ft 2BHK
- > 860 sq ft 2BHK
- > 1075 sq ft 3BHK
- > 1375 sq ft 4BHK
- > 1925sq ft 4BHK
- > 2740 sq ft 4 BHK
- 3520 sq ft 4 Duplex

2BHK+ 2TOILET SUPER AREA - 860 SQ.FT.

3BHK+ 2TOILET SUPER AREA - 1075 SQ.FT.

3BHK+ 2TOILET + STUDY SUPER AREA - 1375 SQ.FT.

49HK- 4TOL- PUJA/STORE SUPER ARBA 1925 SQ.FC

4BHK+ 4TOI.+ST. ROOM WITH TOILET + STORE + P.ROOM SUPER AREA - 2740 SQ.FT.

LOWER FLOOR PLAN 4BHK+ 4TOI.+SERVANT ROOM (DUPLEX) SUPER AREA - 3520 SQ.FT.