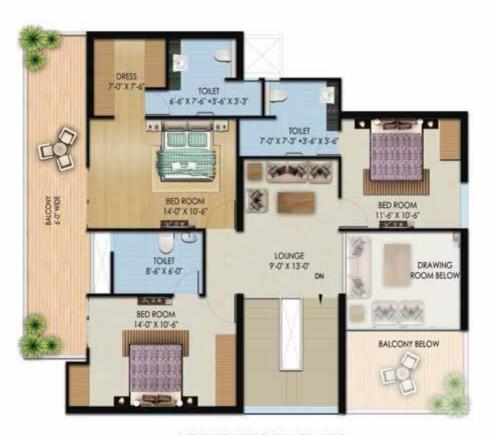

3BHK+ 2TOILET + STUDY SUPER AREA - 1375 SQ.FT.

49HK- 4TOL- PUJA/STORE SUPER ARBA 1925 SQ.FC

4BHK+ 4TOI.+ST. ROOM WITH TOILET + STORE + P.ROOM SUPER AREA - 2740 SQ.FT.

LOWER FLOOR PLAN 4BHK+ 4TOI.+SERVANT ROOM (DUPLEX) SUPER AREA - 3520 SQ.FT.

UPPER FLOOR PLAN 4BHK+ 4TOI.+SERVANT ROOM (DUPLEX) SUPER AREA - 3520 SQ.FT.

4 BHK: 5 KVA POWER BACKUP & 6 KW ELECTRIC METER

| MIGSUN VILAASA PRICE LIST W.E.F. 21/10/2021 |      |      |      |      |      |       |
|---------------------------------------------|------|------|------|------|------|-------|
|                                             |      |      |      |      |      | FLOOR |
| BASIC SALE<br>PRICE<br>(IN PER SQ. FT.)     | 3095 | 3045 | 2995 | 2945 | 2895 | 2795  |