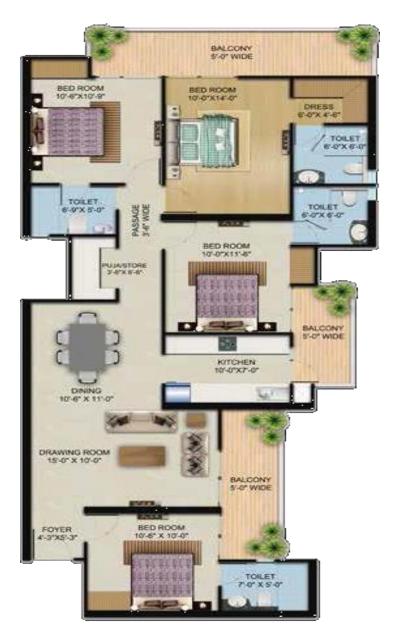

#### Vilaasa Sizes

- > 660 sq ft 2BHK
- > 860 sq ft 2BHK
- > 1075 sq ft 3BHK
- > 1375 sq ft 4BHK
- > 1925sq ft 4BHK
- > 2740 sq ft 4 BHK
- 3520 sq ft 4 Duplex

2BHK+ 2TOILET SUPER AREA - 860 SQ.FT.

3BHK+ 2TOILET SUPER AREA - 1075 SQ.FT.

3BHK+ 2TOILET + STUDY SUPER AREA - 1375 SQ.FT.

49HK- 4TOL- PUJA/STORE SUPER ARBA 1925 SQ.FC

4BHK+ 4TOI.+ST. ROOM WITH TOILET + STORE + P.ROOM SUPER AREA - 2740 SQ.FT.

LOWER FLOOR PLAN 4BHK+ 4TOI.+SERVANT ROOM (DUPLEX) SUPER AREA - 3520 SQ.FT.