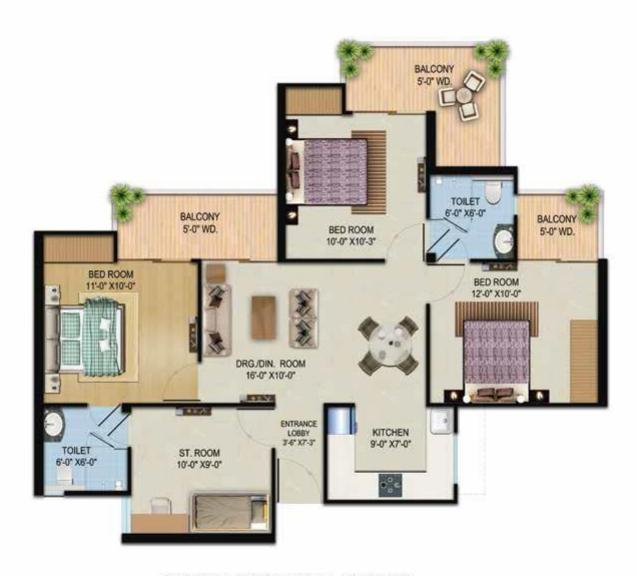

3BHK+ 2TOILET + STUDY SUPER AREA - 1375 SQ.FT.

49HK- 4TOL- PUJA/STORE SUPER ARBA 1925 SQ.FC

4BHK+ 4TOI.+ST. ROOM WITH TOILET + STORE + P.ROOM SUPER AREA - 2740 SQ.FT.

LOWER FLOOR PLAN 4BHK+ 4TOI.+SERVANT ROOM (DUPLEX) SUPER AREA - 3520 SQ.FT.