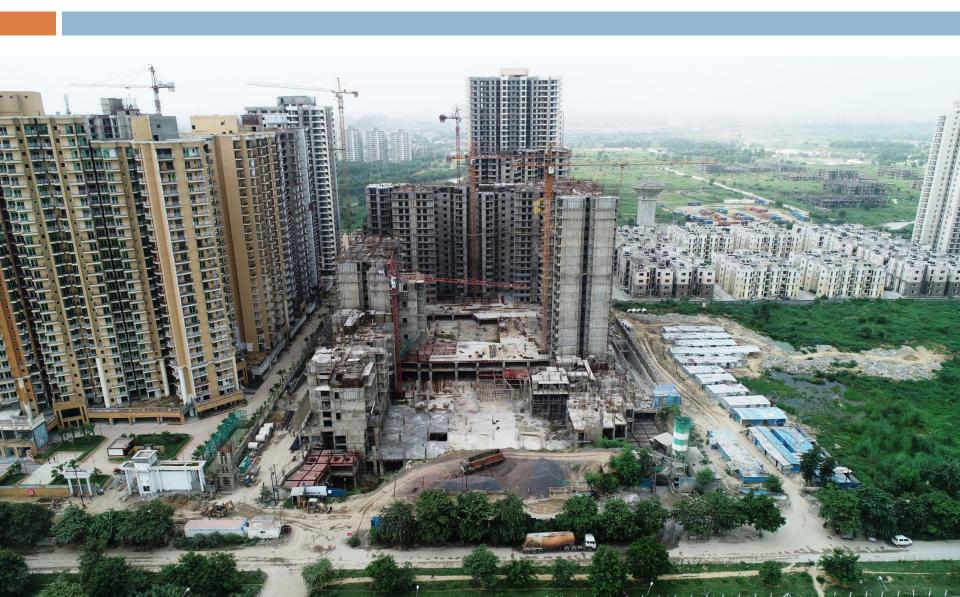

AFFORDABLE PRICES STARING 2795/SQ FT THAT TOO WITH 80% ON OFFER OF POSSESSION.

#### Wynne, Ultimo & Vilaasa Projects Layout



# Projects Layout



# Project Highlights

No. of Towers

Tower Heights

Green Area

Other Amenities

Launching Date

**Possession Date** 

Distance From Metro

Club sizes

Type

No. of Flat in projects

| e Location      | Sector-Eta-2 Greater Noida |  |  |
|-----------------|----------------------------|--|--|
| niect Land size | 5.5 Acers                  |  |  |

2BHK, 3BHk, 4BHK & Duplex

12,500 Sq. Ft.(Multiple Floors)

2 Acers (Central Garden)

zone area, Walking track

Sun 1,2,3 & 4 26 Floors and Sun 4 & 5 24 Floor

Swimming pool, Badminton Cori door, Table tennis, kids play

6 Towers

1200 Flats

800 meters

June 2018

June 2023

## Vilaasa Actual Site









#### Vilaasa Sizes

- > 660 sq ft 2BHK
- > 860 sq ft 2BHK
- > 1075 sq ft 3BHK
- > 1375 sq ft 4BHK
- > 1925sq ft 4BHK
- > 2740 sq ft 4 BHK
- 3520 sq ft 4 Duplex





2BHK+ 2TOILET SUPER AREA - 860 SQ.FT.



3BHK+ 2TOILET SUPER AREA - 1075 SQ.FT.



3BHK+ 2TOILET + STUDY SUPER AREA - 1375 SQ.FT.



49HK- 4TOL- PUJA/STORE SUPER ARBA 1925 SQ.FC



4BHK+ 4TOI.+ST. ROOM WITH TOILET + STORE + P.ROOM SUPER AREA - 2740 SQ.FT.



LOWER FLOOR PLAN 4BHK+ 4TOI.+SERVANT ROOM (DUPLEX) SUPER AREA - 3520 SQ.FT.



UPPER FLOOR PLAN 4BHK+ 4TOI.+SERVANT ROOM (DUPLEX) SUPER AREA - 3520 SQ.FT.





4 BHK: 5 KVA POWER BACKUP & 6 KW ELECTRIC METER

| MIGSUN VILAASA PRICE LIST W.E.F. 21/10/2021 |      |      |      |      |      |       |
|---------------------------------------------|------|------|------|