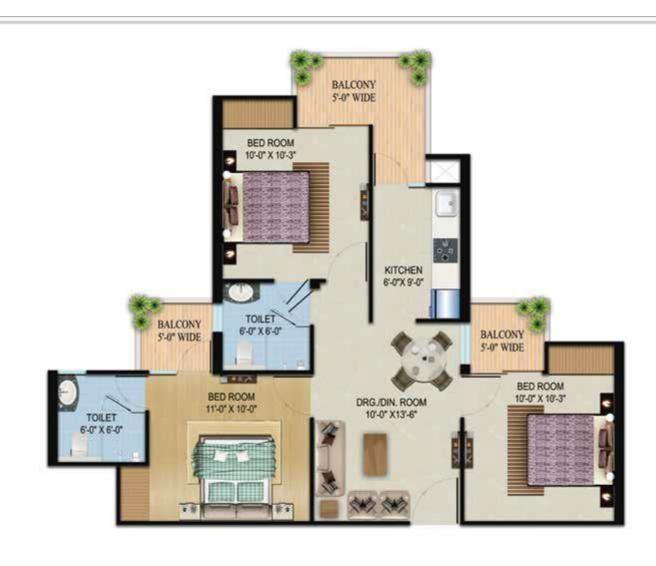

#### Vilaasa Sizes

- > 660 sq ft 2BHK
- > 860 sq ft 2BHK
- > 1075 sq ft 3BHK
- > 1375 sq ft 4BHK
- > 1925sq ft 4BHK
- > 2740 sq ft 4 BHK
- 3520 sq ft 4 Duplex

2BHK+ 2TOILET SUPER AREA - 860 SQ.FT.

3BHK+ 2TOILET SUPER AREA - 1075 SQ.FT.