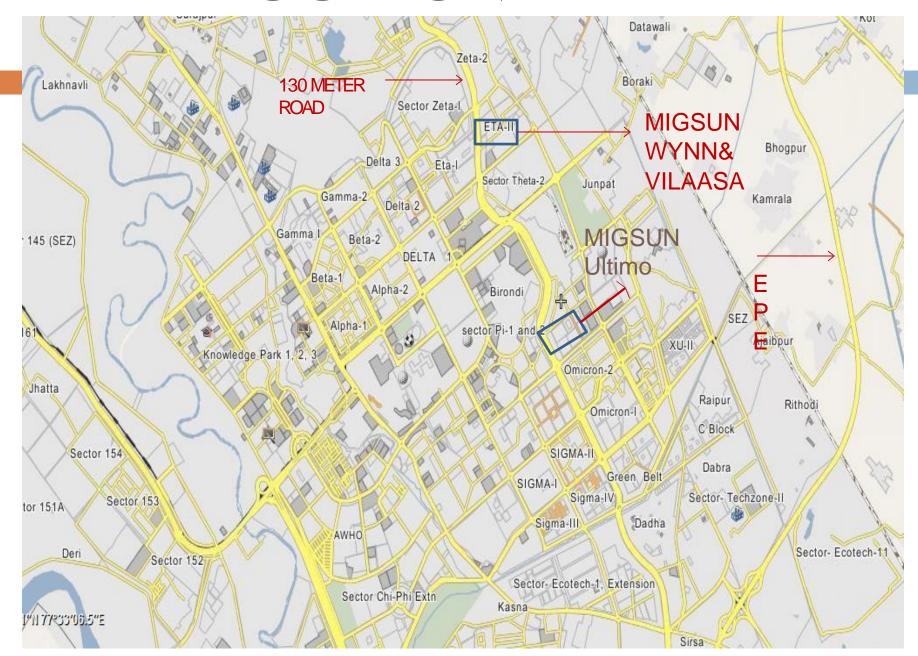

## LOCATION

### WHY YOU SHOULD BUY MIGSUN

- **\*** TOPMOST LOCATION OF NCR
- **\*** EXCELLENT CONNECTIVITY TO NOIDA, GHAZIABAD AND DELHI THROGH 130/120 METER WIDE ROADS
- **\* METRO STATION AT 800 METER DISTANCE**
- **\*** ALL TOPMOST SCHOOLS, COLLEGES, HOSPITALS AMD MALLS NEARBY
- **❖ INDIA'S MOST AMBITIOUS DEVELOPMENT PLAN DMIC COMING NEARBY**
- **\* MAXIMUM EMPLOYMENT OPPORTUNITIES COMING IN FUTURE**
- \* RECREATIONAL PLACES NEARBY
- **\* DEVELOPER WITH STRONG BACKGROUND OF DELIVERING PROJECTS**
- **STRONG CREDIBILITY WITH FINANCIAL INSTITUTIONS**
- \* AMONG VERY FEW DEVELOPERS OFFERING 20:80 PLANS
- **\*** EXCELLENT CONSTRUCTION QUALITY
- **❖ PROPERTY FACING 130 METER WIDE ROAD**
- **\*** MOST AFFORDABLE PRICES STARING 2795/SQ FT THAT TOO WITH 80% ON OFFER OF POSSESSION.