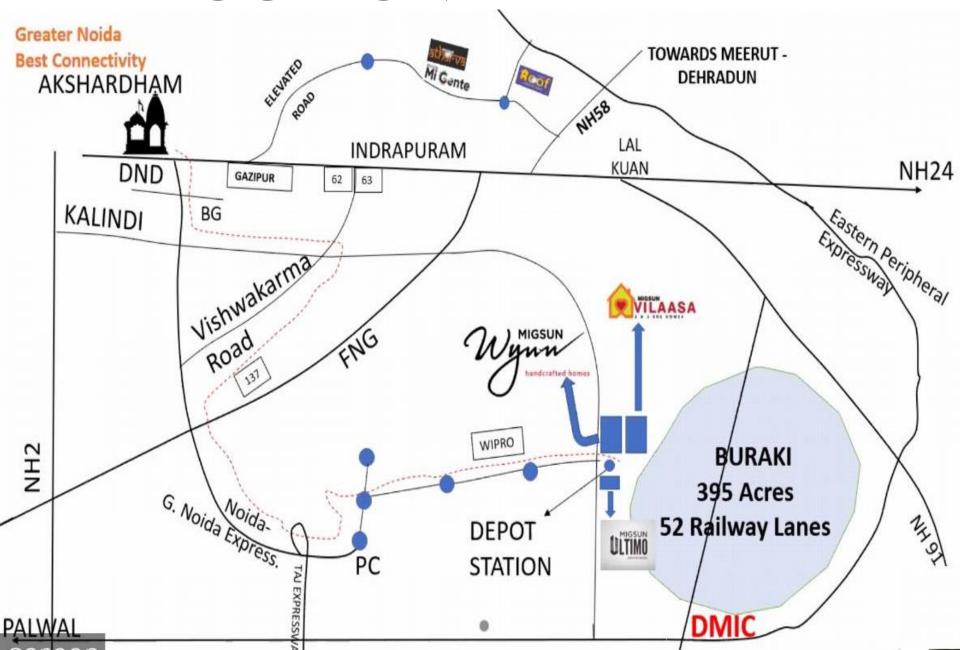

## LOCATION

### WHY YOU SHOULD BUY MIGSUN

- **\*** TOPMOST LOCATION OF NCR
- **\*** EXCELLENT CONNECTIVITY TO NOIDA, GHAZIABAD AND DELHI THROGH 130/120 METER WIDE ROADS
- **\* METRO STATION AT 800 METER DISTANCE**
- **\*** ALL TOPMOST SCHOOLS, COLLEGES, HOSPITALS AMD MALLS NEARBY
- **❖ INDIA'S MOST AMBITIOUS DEVELOPMENT PLAN DMIC COMING NEARBY**
- **\* MAXIMUM EMPLOYMENT OPPORTUNITIES COMING IN FUTURE**
- \* RECREATIONAL PLACES NEARBY
- **\* DEVELOPER WITH STRONG BACKGROUND OF DELIVERING PROJECTS**
- **STRONG CREDIBILITY WITH FINANCIAL INSTITUTIONS**
- \* AMONG VERY FEW DEVELOPERS OFFERING 20:80 PLANS
- **\*** EXCELLENT CONSTRUCTION QUALITY
- **❖ PROPERTY FACING 130 METER WIDE ROAD**
- **\*** MOST AFFORDABLE PRICES STARING 2795/SQ FT THAT TOO WITH 80% ON OFFER OF POSSESSION.