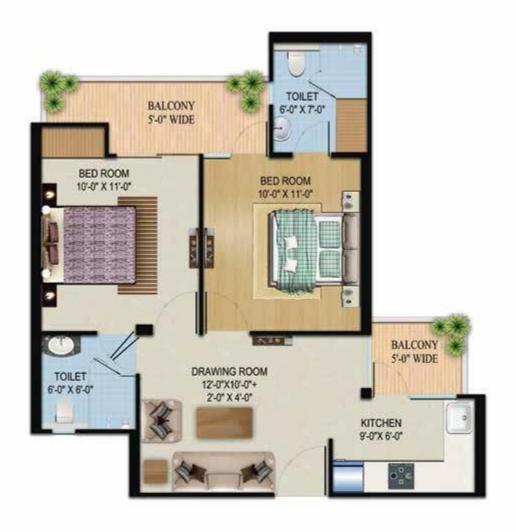

#### Vilaasa Sizes

- > 660 sq ft 2BHK
- > 860 sq ft 2BHK
- > 1075 sq ft 3BHK
- > 1375 sq ft 4BHK
- > 1925sq ft 4BHK
- > 2740 sq ft 4 BHK
- 3520 sq ft 4 Duplex

2BHK+ 2TOILET SUPER AREA - 860 SQ.FT.

3BHK+ 2TOILET SUPER AREA - 1075 SQ.FT.