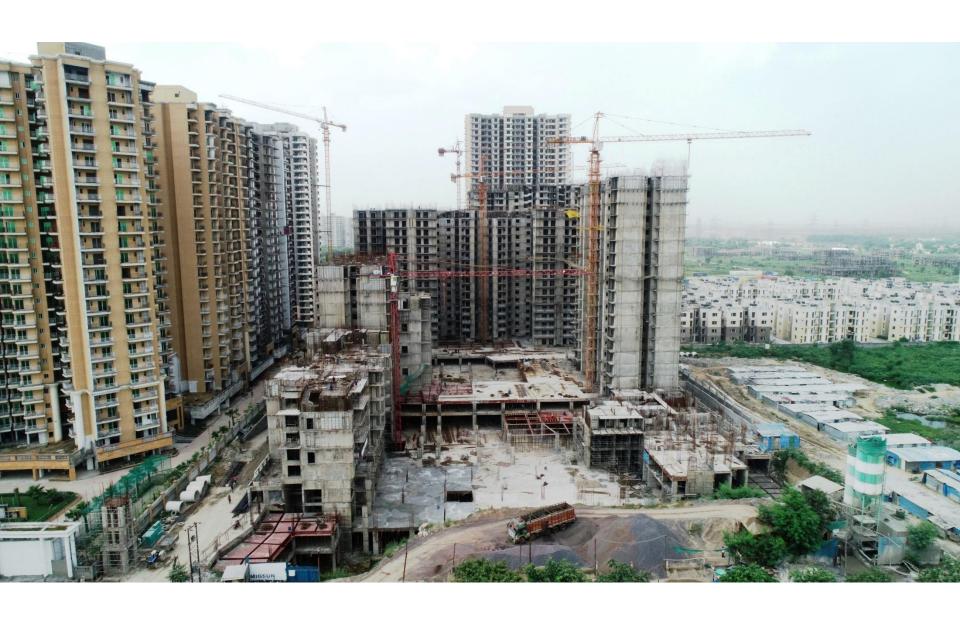

ORDABLE PRICES STARING 2795/SQ FT THAT TOO WITH 80% ON OFFER OF POSSESSION.

#### Wynne, Ultimo & Vilaasa Projects Layout



# Projects Layout



# Project Highlights

No. of Towers

Tower Heights

Green Area

Other Amenities

Launching Date

**Possession Date** 

Distance From Metro

Club sizes

Type

No. of Flat in projects

| e Location      | Sector-Eta-2 Greater Noida |  |  |
|-----------------|----------------------------|--|--|
| niect Land size | 5.5 Acers                  |  |  |

2BHK, 3BHk, 4BHK & Duplex

12,500 Sq. Ft.(Multiple Floors)

2 Acers (Central Garden)

zone area, Walking track

Sun 1,2,3 & 4 26 Floors and Sun 4 & 5 24 Floor

Swimming pool, Badminton Cori door, Table tennis, kids play

6 Towers

1200 Flats

800 meters

June 2018

June 2023

## Vilaasa Actual Site









#### Vilaasa Sizes

- > 660 sq ft 2BHK
- > 860 sq ft 2BHK
- > 1075 sq ft 3BHK
- > 1375 sq ft 4BHK
- > 1925sq ft 4BHK
- > 2740 sq ft 4 BHK
- 3520 sq ft 4 Duplex





2BHK+ 2TOILET SUPER AREA - 860 SQ.FT.



3BHK+ 2TOILET SUPER AREA - 1075 SQ.FT.



3BHK+ 2TOILET + STUDY SUPER AREA - 1375 SQ.FT.



49HK- 4TOL- PUJA/STORE SUPER ARBA 1925 SQ.FC



4BHK+ 4TOI.+ST. ROOM WITH TOILET + STORE + P.ROOM SUPER AREA - 2740 SQ.FT.



LOWER FLOOR PLAN 4BHK+ 4TOI.+SERVANT ROOM (DUPLEX) SUPER AREA - 3520 SQ.FT.



UPPER FLOOR PLAN 4BHK+ 4TOI.+SERVANT ROOM (DUPLEX) SUPER AREA - 3520 SQ.FT.





4 BHK: 5 KVA POWER BACKUP & 6 KW ELECTRIC METER

| MIGSUN VILAASA PRICE LIST W.E.F. 21/10/2021 |      |      |      |      |      |       |
|---------------------------------------------|------|------|------|----