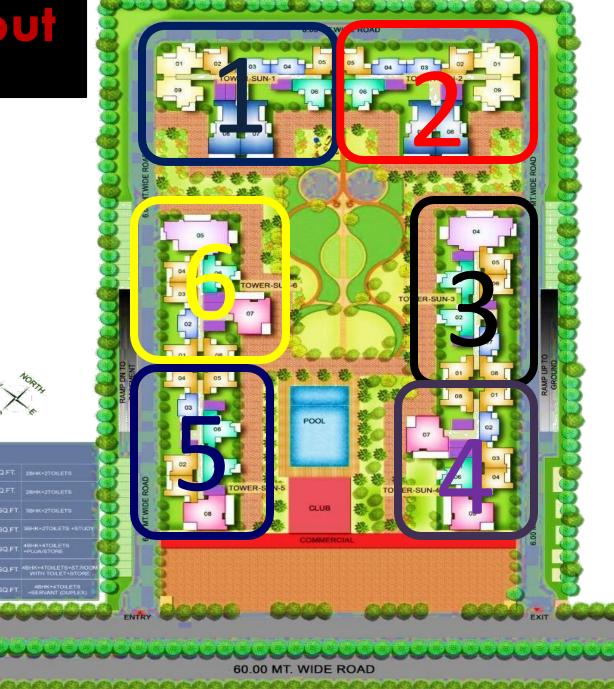

MOST LOCATION OF NCR
- **\*** EXCELLENT CONNECTIVITY TO NOIDA, GHAZIABAD AND DELHI THROGH 130/120 METER WIDE ROADS
- **\* METRO STATION AT 800 METER DISTANCE**
- **\*** ALL TOPMOST SCHOOLS, COLLEGES, HOSPITALS AMD MALLS NEARBY
- **❖ INDIA'S MOST AMBITIOUS DEVELOPMENT PLAN DMIC COMING NEARBY**
- **\* MAXIMUM EMPLOYMENT OPPORTUNITIES COMING IN FUTURE**
- \* RECREATIONAL PLACES NEARBY
- **\* DEVELOPER WITH STRONG BACKGROUND OF DELIVERING PROJECTS**
- **STRONG CREDIBILITY WITH FINANCIAL INSTITUTIONS**
- \* AMONG VERY FEW DEVELOPERS OFFERING 20:80 PLANS
- **\*** EXCELLENT CONSTRUCTION QUALITY
- **❖ PROPERTY FACING 130 METER WIDE ROAD**
- **\*** MOST AFFORDABLE PRICES STARING 2795/SQ FT THAT TOO WITH 80% ON OFFER OF POSSESSION.

#### Wynne, Ultimo & Vilaasa Projects Layout



# Projects Layout



# Project Highlights

No. of Towers

Tower Heights

Green Area

Other Amenities

Launching Date

**Possession Date** 

Distance From Metro

Club sizes

Type

No. of Flat in projects

| e Location      | Sector-Eta-2 Greater Noida |  |  |
|-----------------|----------------------------|--|--|
| niect Land size | 5.5 Acers                  |  |  |

2BHK, 3BHk, 4BHK & Duplex

12,500 Sq. Ft.(Multiple Floors)

2 Acers (Central Garden)

zone area, Walking track

Sun 1,2,3 & 4 26 Floors and Sun 4 & 5 24 Floor

Swimming pool, Badminton Cori door, Table tennis, kids play

6 Towers

1200 Flats

800 meters

June 2018

June 2023

## Vilaasa Actual Site









#### Vilaasa Sizes

- > 660 sq ft 2BHK
- > 860 sq ft 2BHK
- > 1075 sq ft 3BHK
- > 1375 sq ft 4BHK
- > 1925sq ft 4BHK
- > 2740 sq ft 4 BHK
-