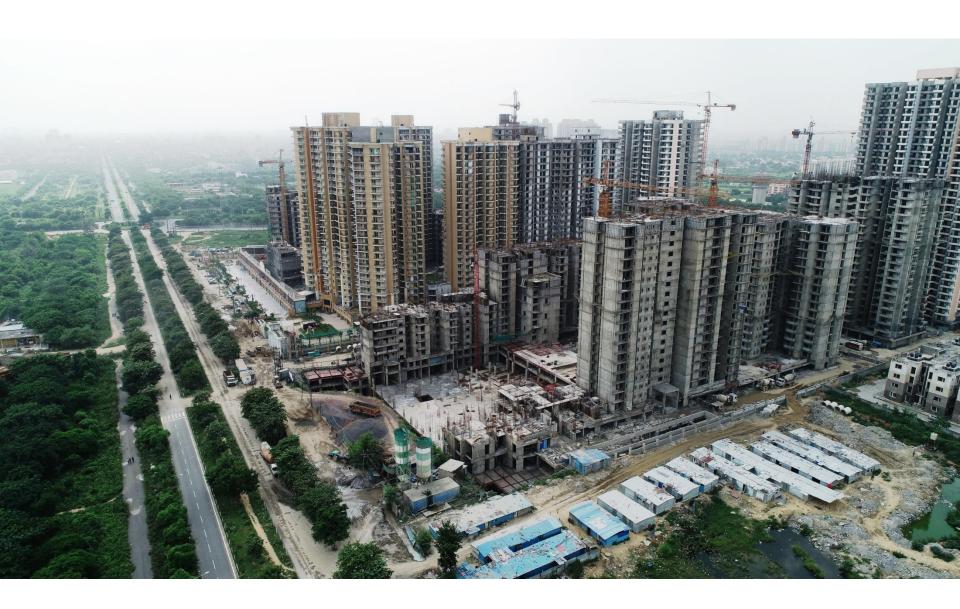

FFORDABLE PRICES STARING 2795/SQ FT THAT TOO WITH 80% ON OFFER OF POSSESSION.

#### Wynne, Ultimo & Vilaasa Projects Layout



# Projects Layout



# Project Highlights

No. of Towers

Tower Heights

Green Area

Other Amenities

Launching Date

**Possession Date** 

Distance From Metro

Club sizes

Type

No. of Flat in projects

| e Location      | Sector-Eta-2 Greater Noida |  |  |
|-----------------|----------------------------|--|--|
| niect Land size | 5.5 Acers                  |  |  |

2BHK, 3BHk, 4BHK & Duplex

12,500 Sq. Ft.(Multiple Floors)

2 Acers (Central Garden)

zone area, Walking track

Sun 1,2,3 & 4 26 Floors and Sun 4 & 5 24 Floor

Swimming pool, Badminton Cori door, Table tennis, kids play

6 Towers

1200 Flats

800 meters

June 2018

June 2023

## Vilaasa Actual Site









#### Vilaasa Sizes

- > 660 sq ft 2BHK
- > 860 sq ft 2BHK
- > 1075 sq ft 3BHK
- > 1375 sq ft 4BHK
- > 1925sq ft 4BHK
- > 2740 sq ft 4 BHK
- 3520 sq ft 4 Duplex





2BHK+ 2TOILET SUPER AREA - 860 SQ.FT.



3BHK+ 2TOILET SUPER AREA - 1075 SQ.FT.



3BHK+ 2TOILET + STUDY SUPER AREA - 1375 SQ.FT.



49HK- 4TOL- PUJA/STORE SUPER ARBA 1925 SQ.FC



4BHK+ 4TOI.+ST. ROOM WITH TOILET + STORE + P.ROOM SUPER AREA - 2740 SQ.FT.



LOWER FLOOR PLAN 4BHK+ 4TOI.+SERVANT ROOM (DUPLEX) SUPER AREA - 3520 SQ.FT.



UPPER FLOOR PLAN 4BHK+ 4TOI.+SERVANT ROOM (DUPLEX) SUPER AREA - 3520 SQ.FT.





4 BHK: 5 KVA POWER BACKUP & 6 KW ELECTRIC METER

| MIGSUN VILAASA PRICE LIST W.E.F. 21/10/2021 |      |      |      |      |      |       |
|---------------------------------------------|------|------|------|--