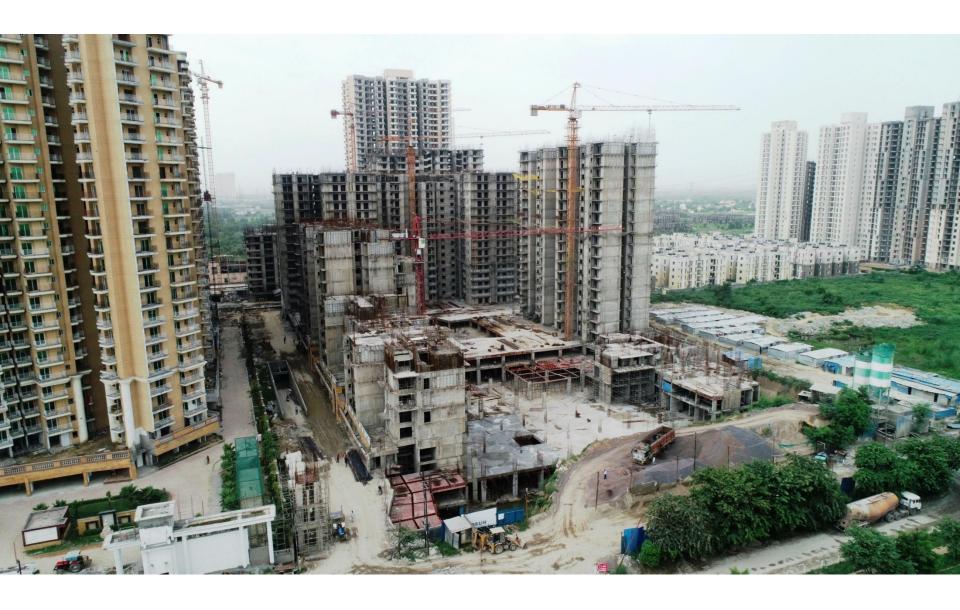

DABLE PRICES STARING 2795/SQ FT THAT TOO WITH 80% ON OFFER OF POSSESSION.

#### Wynne, Ultimo & Vilaasa Projects Layout



# Projects Layout



# Project Highlights

No. of Towers

Tower Heights

Green Area

Other Amenities

Launching Date

**Possession Date** 

Distance From Metro

Club sizes

Type

No. of Flat in projects

| e Location      | Sector-Eta-2 Greater Noida |  |  |
|-----------------|----------------------------|--|--|
| niect Land size | 5.5 Acers                  |  |  |

2BHK, 3BHk, 4BHK & Duplex

12,500 Sq. Ft.(Multiple Floors)

2 Acers (Central Garden)

zone area, Walking track

Sun 1,2,3 & 4 26 Floors and Sun 4 & 5 24 Floor

Swimming pool, Badminton Cori door, Table tennis, kids play

6 Towers

1200 Flats

800 meters

June 2018

June 2023

## Vilaasa Actual Site









#### Vilaasa Sizes

- > 660 sq ft 2BHK
- > 860 sq ft 2BHK
- > 1075 sq ft 3BHK
- > 1375 sq ft 4BHK
- > 1925sq ft 4BHK
- > 2740 sq ft 4 BHK
- 3520 sq ft 4 Duplex





2BHK+ 2TOILET SUPER AREA - 860 SQ.FT.



3BHK+ 2TOILET SUPER AREA - 1075 SQ.FT.



3BHK+ 2TOILET + STUDY SUPER AREA - 1375 SQ.FT.



49HK- 4TOL- PUJA/STORE SUPER ARBA 1925 SQ.FC



4BHK+ 4TOI.+ST. ROOM WITH TOILET + STORE + P.ROOM SUPER AREA - 2740 SQ.FT.



LOWER FLOOR PLAN 4BHK+ 4TOI.+SERVANT ROOM (DUPLEX) SUPER AREA - 3520 SQ.FT.



UPPER FLOOR PLAN 4BHK+ 4TOI.+SERVANT ROOM (DUPLEX) SUPER AREA - 3520 SQ.FT.





4 BHK: 5 KVA POWER BACKUP & 6 KW ELECTRIC METER

| MIGSUN VILAASA PRICE LIST W.E.F. 21/10/2021 |      |      |      |      |      |       |
|---------------------------------------------|------|------|------|------