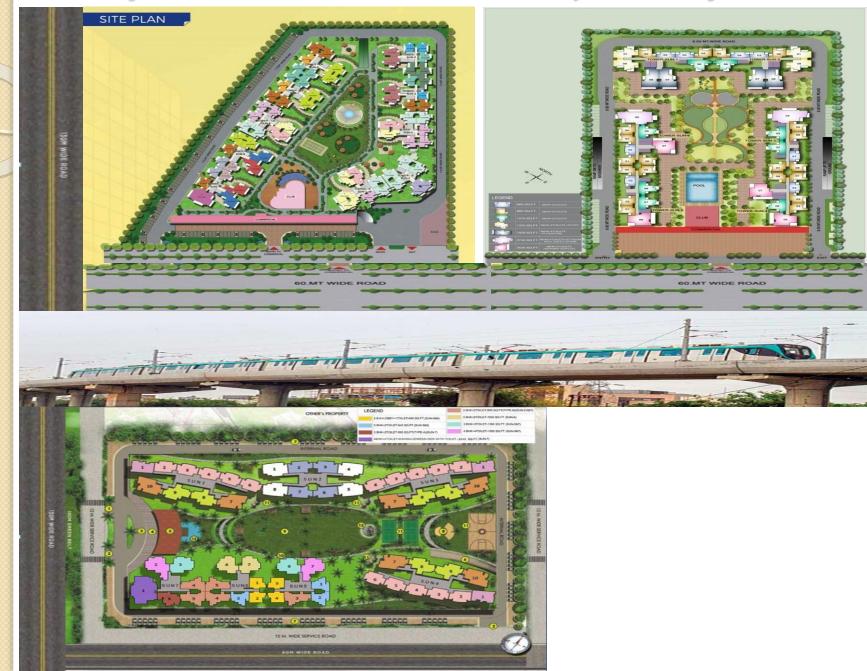

#### Wynne, Ultimo & Vilaasa Projects Layout

# Projects Layout

# Project Highlights

No. of Towers

Tower Heights

Green Area

Other Amenities

Launching Date

**Possession Date** 

Distance From Metro

Club sizes

Type

No. of Flat in projects

| e Location      | Sector-Eta-2 Greater Noida |  |  |
|-----------------|----------------------------|--|--|
| niect Land size | 5.5 Acers                  |  |  |

2BHK, 3BHk, 4BHK & Duplex

12,500 Sq. Ft.(Multiple Floors)

2 Acers (Central Garden)

zone area, Walking track

Sun 1,2,3 & 4 26 Floors and Sun 4 & 5 24 Floor

Swimming pool, Badminton Cori door, Table tennis, kids play

6 Towers

1200 Flats

800 meters

June 2018

June 2023