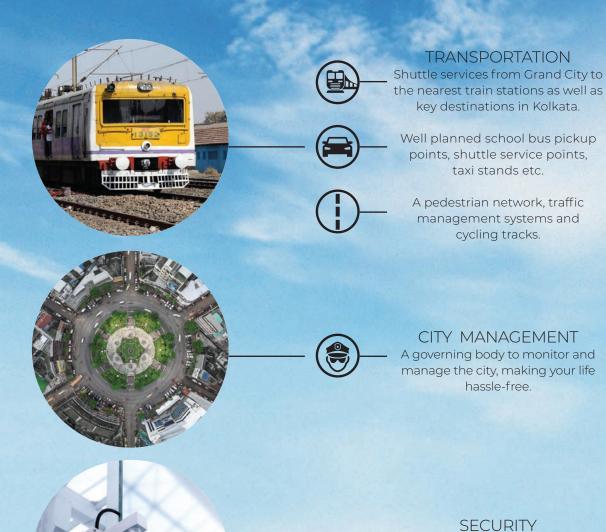

## **Location Map**

Extensive security checks, 24x7 CCTV surveillance and an emergency response team.

# MY CITY OF THOUGHTFUL PLANNING

Shriram Grand City has been thoughtfully planned with great attention to detail to make your daily life convenient and to ensure that you and your loved ones are always secure.