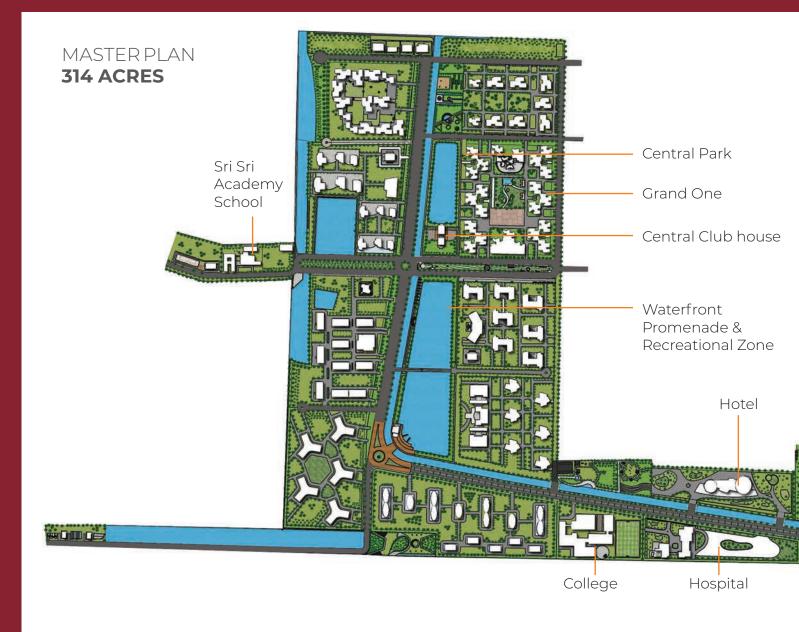

Uttarpara is well-connected with Howrah via local rail (Howrah-Bandel line)



AH1 Delhi Highway, which connects across the river in 30 minutes and provides access to employment hubs such as Salt Lake City

#### **Approximate distances**



Dakshineswar Kali Temple: 15 mins



Konnagar Station: 5 mins Uttarpara Station: 10 mins Howrah Station: 20 mins



Netaji Subhas Chandra International Airport: 30 mins



Salt Lake Sector V: 45 mins

## **Location Map**



































Extensive security checks, 24x7 CCTV surveillance and an emergency response team.



# MY CITY OF THOUGHTFUL PLANNING

Shriram Grand City has been thoughtfully planned with great attention to detail to make your daily life convenient and to ensure that you and your loved ones are always secure.











## MY CITY OF A MILLION DREAMS.









### A LEGACY OF TRUST AND CREDIBILITY



16,000+ happy families



Presence across 5 cities



Delivered 15 million sq. ft. with over 60 million sq. ft. under development



PE investment by Tata Capital, TPG Walton Street, Starwood Capital & many more reputed private equity players











## LANDMARKS ACROSS THE COUNTRY

#### **BANGALORE**



16 completed projects and 10 ongoing projects in Bangalore.

#### VIZAG



Vizag's most premium address. Phase 1 - delivered.

#### KOLKATA



A 314 acre mega city under development in Kolkata.

#### **CHENNAI**



2 projects delivered/under construction in Chennai. On an aggressive spree with 5 new projects in the pipleline.