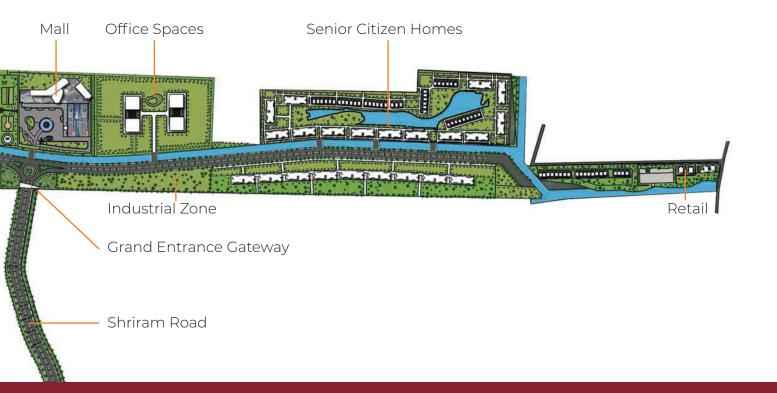

ah via local rail (Howrah-Bandel line)



AH1 Delhi Highway, which connects across the river in 30 minutes and provides access to employment hubs such as Salt Lake City

#### **Approximate distances**



Dakshineswar Kali Temple: 15 mins



Konnagar Station: 5 mins Uttarpara Station: 10 mins Howrah Station: 20 mins



Netaji Subhas Chandra International Airport: 30 mins



Salt Lake Sector V: 45 mins

## **Location Map**



































Extensive security checks, 24x7 CCTV surveillance and an emergency response team.



# MY CITY OF THOUGHTFUL PLANNING

Shriram Grand City has been thoughtfully planned with great attention to detail to make your daily life convenient and to ensure that you and your loved ones are always secure.











## MY CITY OF A MILLION DREAMS.









### A LEGACY OF TRUST AND CREDIBILITY



16,000+ happy families



Presence across 5 cities



Delivered 15 million sq. ft. with over 60 million sq. ft. under development



PE investment by Tata Capital, TPG Walton Street, Starwood Capital & many more reputed private equity players











## LANDMARKS ACROSS THE COUNTRY

#### **BANGALORE**



16 completed projects and 10 ongoing projects in Bangalore.

#### VIZAG



Vizag's most premium address. Phase 1 - delivered.

#### KOLKATA



A 314 acre mega city under development in Kolkata.

#### **CHENNAI**



2 projects delivered/under construction in Chennai. On an aggressive spree with 5 new projects in the pipleline.