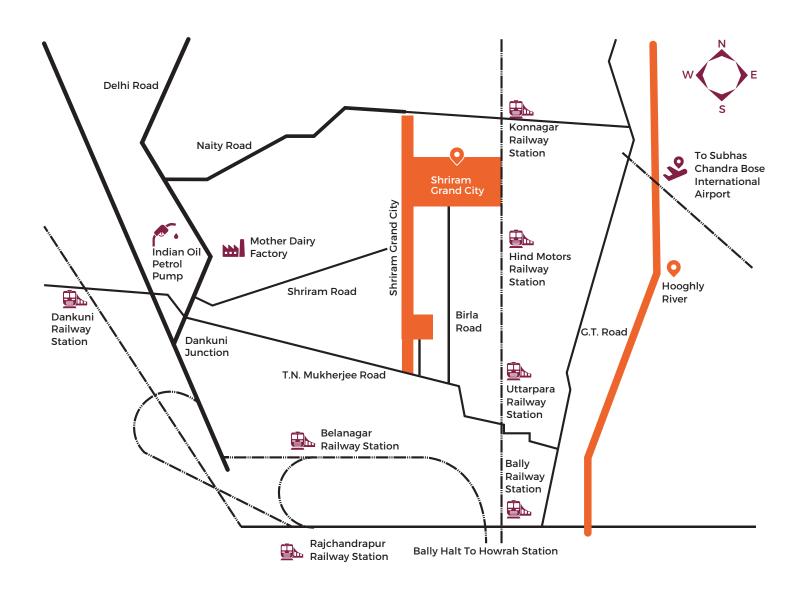

## MY CITY IS WELL CONNECTED BY ROADAND RAIL

Shriram Grand City is comfortably placed parallel to River Hooghly and Grant Trunk Road. In close proximity to Uttarpara and Konnagar stations, the township can be reached from T.N. Mukherjee Road from the south and Naity Road from the north. An internal Shriram road is currently being developed that would connect Shriram Grand City directly to the Delhi Highway, further improving connectivity.

Uttarpara is well-connected with Howrah via local rail (Howrah-Bandel line)

AH1 Delhi Highway, which connects across the river in 30 minutes and provides access to employment hubs such as Salt Lake City

#### **Approximate distances**

Dakshineswar Kali Temple: 15 mins

Konnagar Station: 5 mins Uttarpara Station: 10 mins Howrah Station: 20 mins

Netaji Subhas Chandra International Airport: 30 mins

Salt Lake Sector V: 45 mins

## **Location Map**

Extensive security checks, 24x7 CCTV surveillance and an emergency response team.