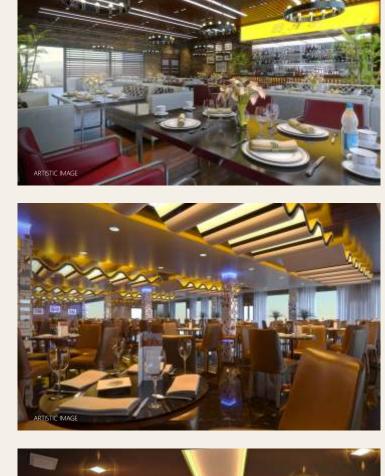

### Enjoy the PANORAMIC view

The London Mart -Revolving Restaurant is a remarkable architectural marvel, the Revolving Restaurant is a blend of great fine dining in the company of plush ambiance and a revolving experience.

We at London Mart particularly take pride in the fact that we have a Revolving Restaurant at 120 mtr it is the highest in Delhi NCR.

So now dine – revolve – enjoy at the London Mart-Revolving Restaurant which offers the most exotic Indian, Continental, Chinese, Thai and another delectable world cuisine. London Mart - Revolving Restaurant offers you a dining experience like no other.

This exotic revolving restaurant offers you a great dining experience in the company of a scintillating 360-degree panoramic view of the city from a spectacular height. London Mart- Revolving Restaurant is truly in a league of its own when it comes to having a fine dining experience with a difference. We at London Mart -Revolving Restaurant believe in making you're every dining experience a cherished memory.