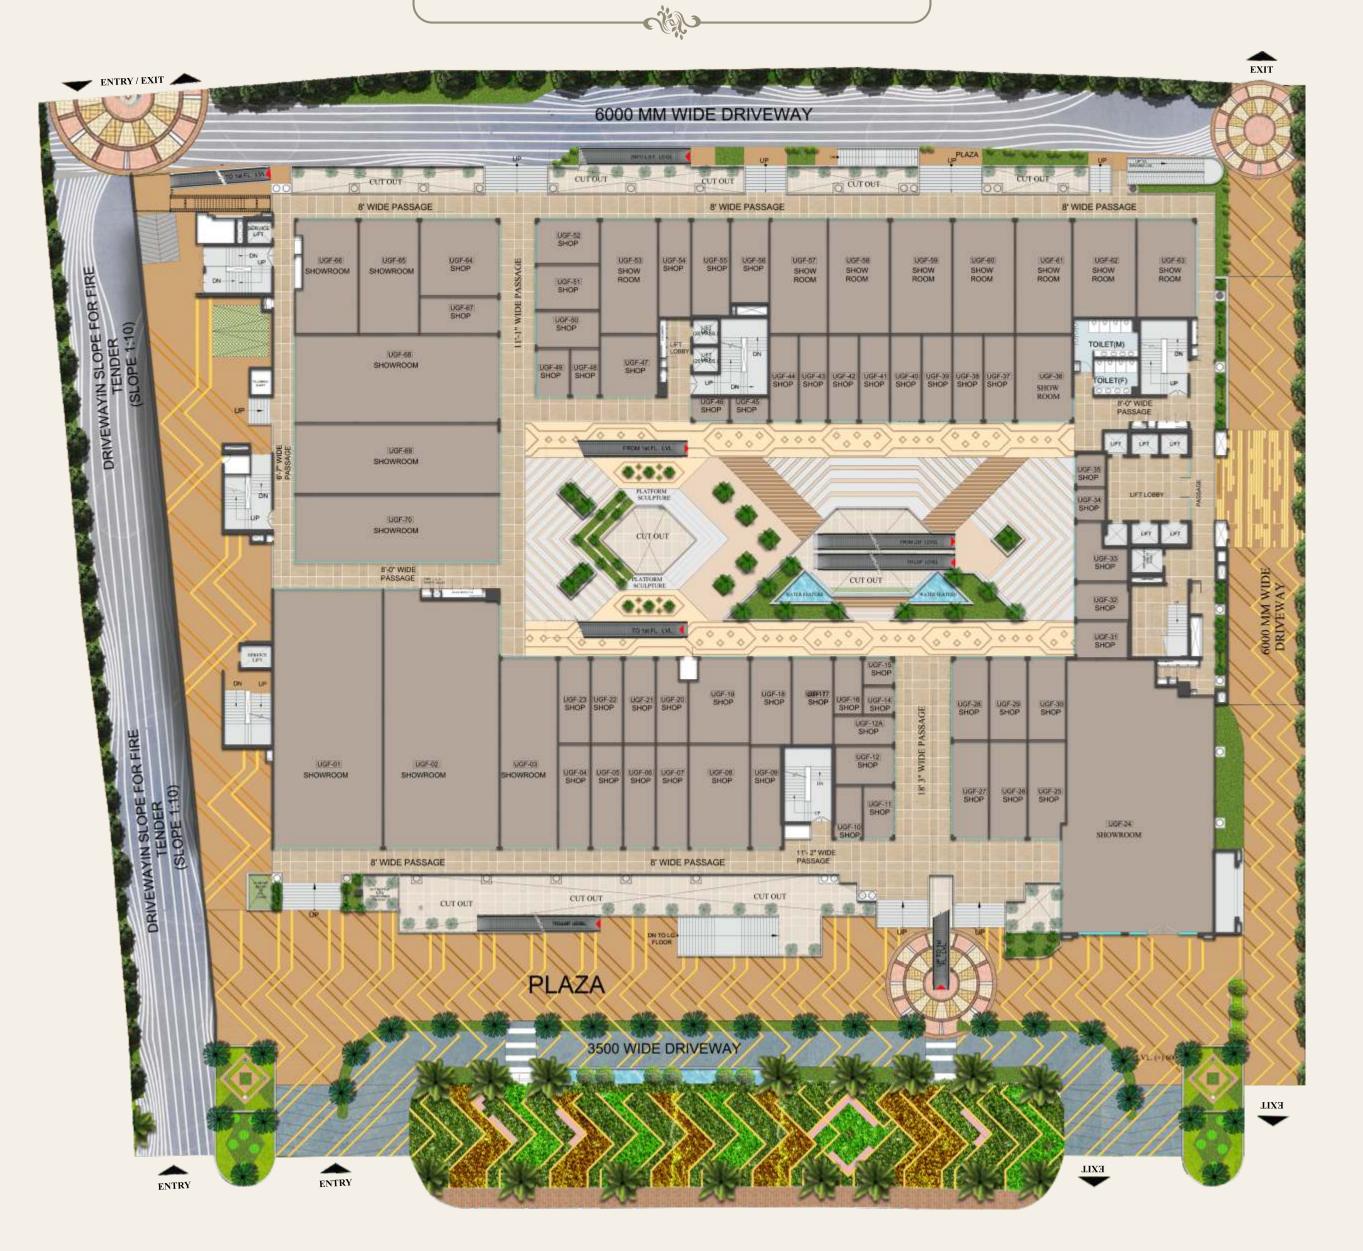

LOWER GROUND FLOOR PLAN

-nijo-

Disclaimer: Visual representations shown in this brochure are purely conceptual. Building plans, specifications, layout plans etc. are tentative and subject to variation and modification by the company or the competent authorities sanctioning plans. \*1 sq, mtr, = 10.764 sq. ft.

Disclaimer: Visual representations shown in this brochure are purely conceptual. Building plans, specifications, layout plans etc. are tentative and subject to variation and modification by the company or the competent authorities sanctioning plans. \*1 sq, mtr, = 10.764 sq. ft.