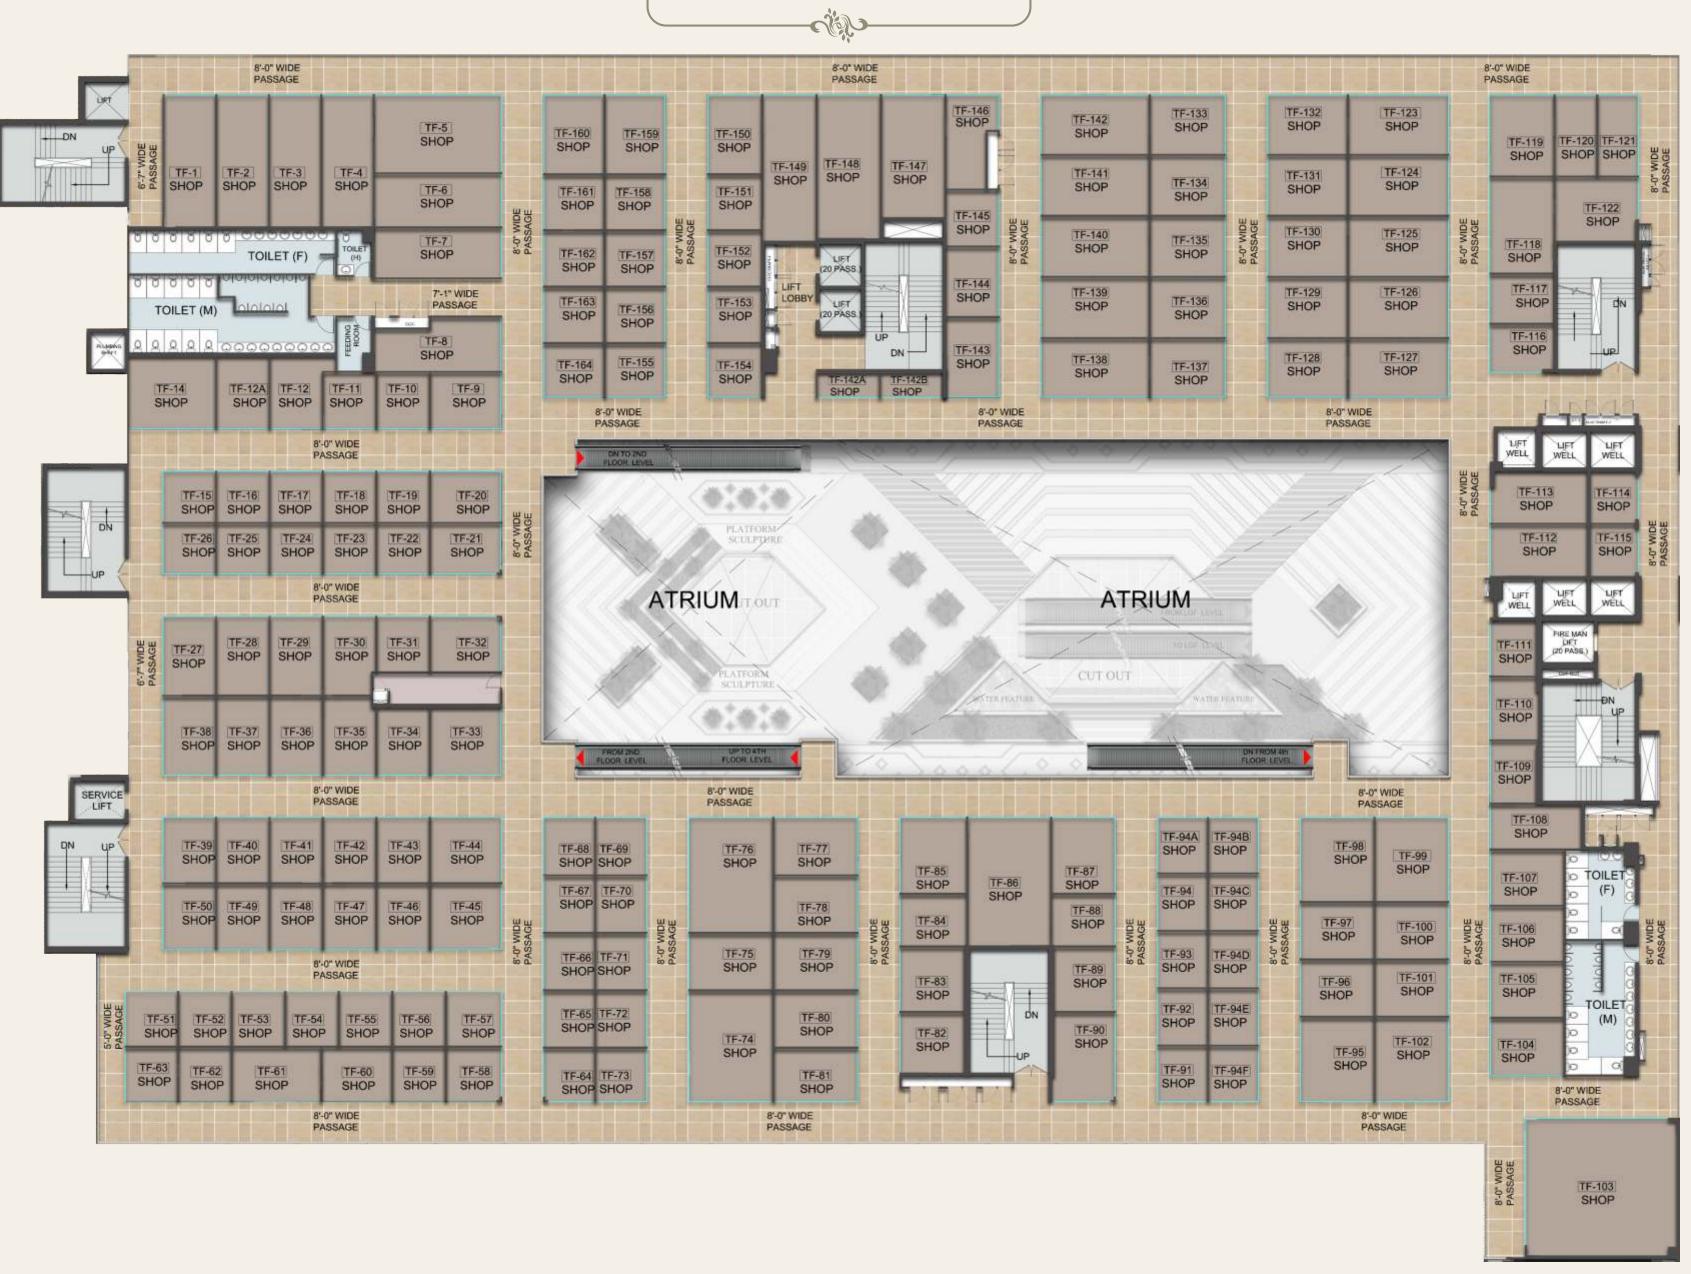

#### SECOND FLOOR PLAN nigo-

THIRD FLOOR PLAN

**Registered Office:** 

C-1/A, First Floor, Aruna Park, Laxmi Nagar, New Delhi 110092 | Corporate Office: 504, Arunachal Building, Barakhamba Road, New Delhi 110001 | Site Office: Plot No. C - 3, Sector - 16B, Greater Noida West, (U.P.) – 201 306 CIN Number : U70200DL2017PTC314038 | www.londonmartindia.co.in | RERA Number : UPRERAPRJ15269 | www.up-rera.in | Allotment No. GNIDA/Prop/Commercial/CBP-VII/Allot/2016/3829 | Map Sanction PLG(BP) 4051/com/885 Dated 05/02/2018 DISCLAIMER: "ALL IMAGES, PERSPECTIVE, SPECIFICATIONS, FEATURES & FIGURES ARE ONLY INDICATIVE & NOT A LEGAL OFFERING. THE COMPANY RESERVES THE RIGHT TO MODIFY/AMEND THESE WITHOUT ANY PRIOR NOTICE. ALL PROJECT RELATED SANCTIONS ANY OTHER STATUTORY COMPLIANCE CAN BE SEEN IN PERSON AT OUR OFFICE OR RERA WEBSITE. \* Conditions apply. Note: 1 sq. mt. = 10.76 sq. ft.