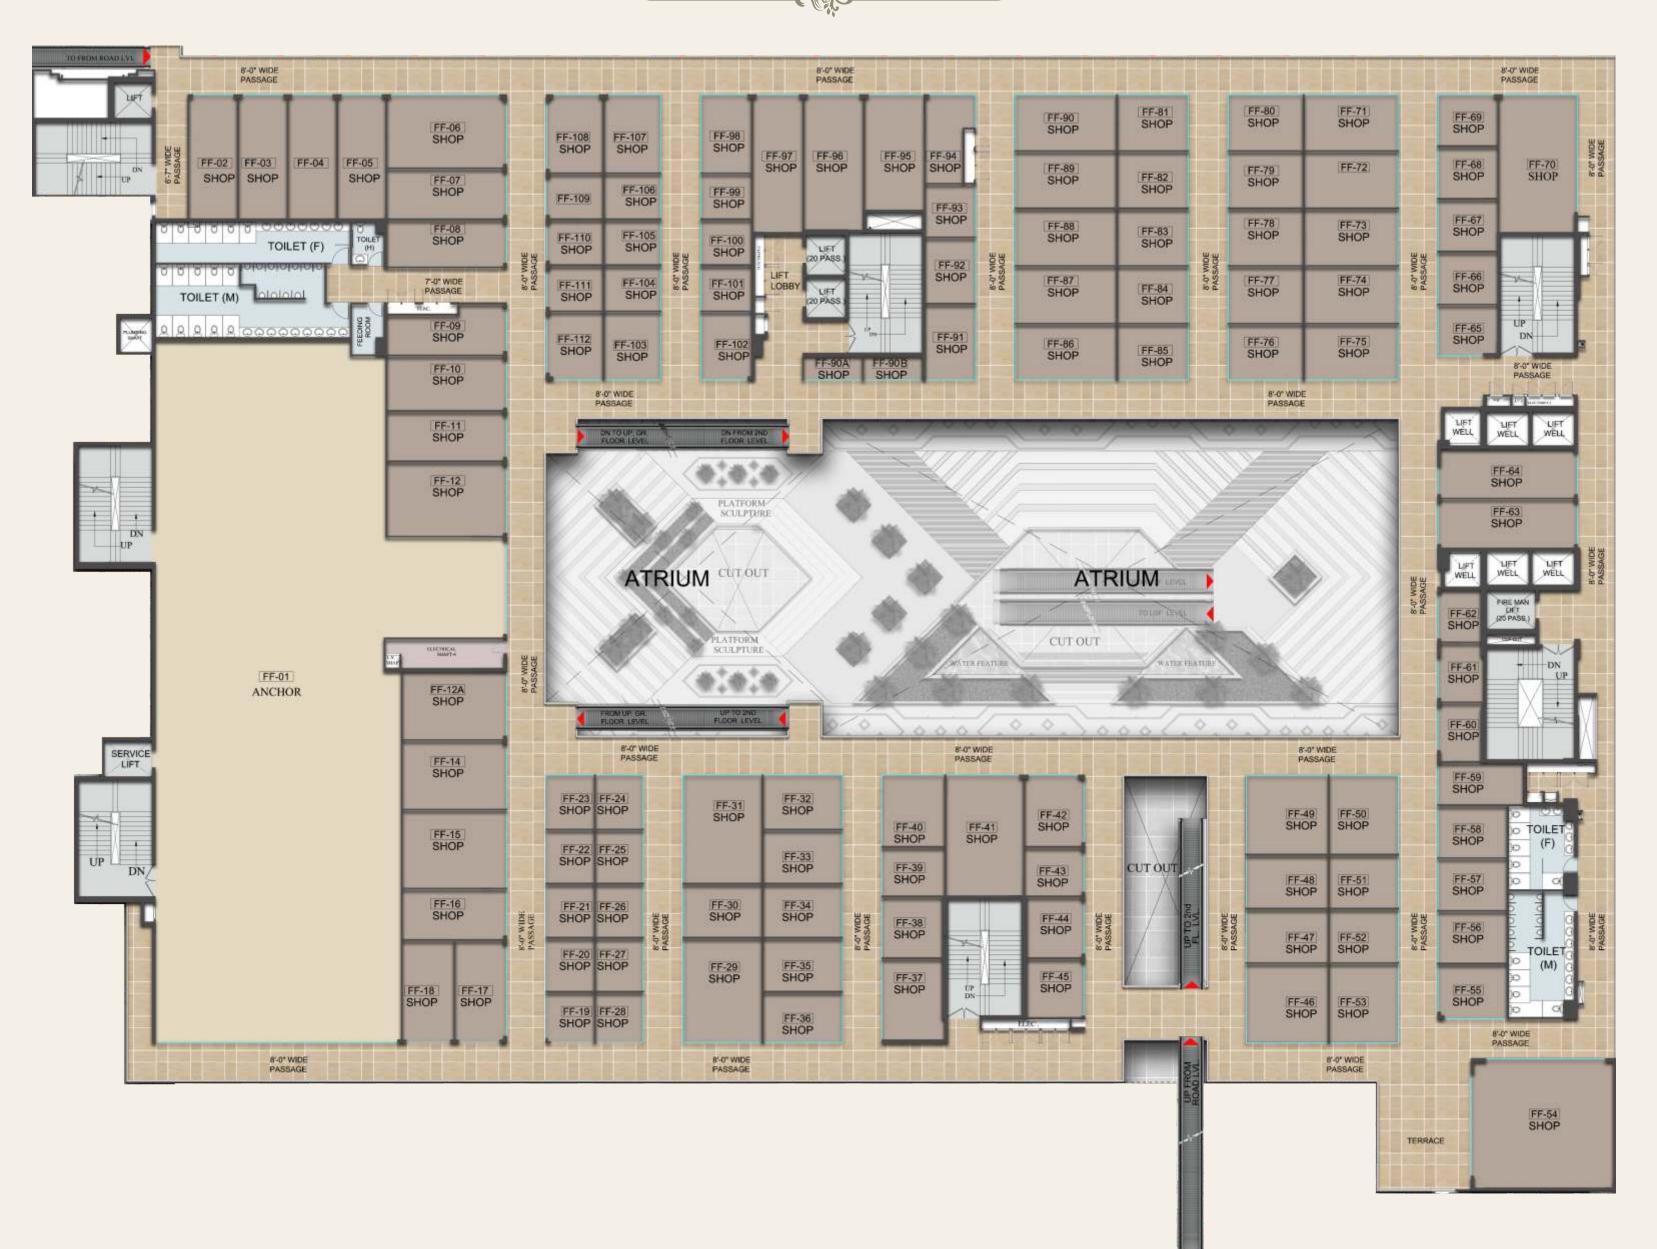

watching experience with cozy, comfortable seating, majestic waiting lounge, and perfect entertainment arena fully equipped with the best of amenities.



LOWER GROUND FLOOR PLAN

-nijo-



Disclaimer: Visual representations shown in this brochure are purely conceptual. Building plans, specifications, layout plans etc. are tentative and subject to variation and modification by the company or the competent authorities sanctioning plans. \*1 sq, mtr, = 10.764 sq. ft.



Disclaimer: Visual representations shown in this brochure are purely conceptual. Building plans, specifications, layout plans etc. are tentative and subject to variation and modification by the company or the competent authorities sanctioning plans. \*1 sq, mtr, = 10.764 sq. ft.

UPPER GROUND FLOOR PLAN

## FIRST FLOOR PLAN



#### SECOND FLOOR PLAN nigo-





THIRD FLOOR PLAN



**Registered Office:** 

C-1/A, First Floor, Aruna Park, Laxmi Nagar, New Delhi 110092 | Corporate Office: 504, Arunachal Building, Barakhamba Road, New Delhi 110001 | Site Office: Plot No. C - 3, Sector - 16B, Greater Noida West, (U.P.) – 201 306 CIN Number : U70200DL2017PTC314038 | www.londonmartindia.co.in | RERA Number : UPRERAPRJ15269 | www.up-rera.in | Allotment No. GNIDA/Prop/Commercial/CBP-VII/Allot/2016/3829 | Map Sanction PLG(BP) 4051/com/885 Dated 05/02/2018 DISCLAIMER: "ALL IMAGES, PERSPECTIVE, SPECIFICATIONS, FEATURES & FIGURES ARE ONLY INDICATIVE & NOT A LEGAL OFFERING. THE COMPANY RESERVES THE RIGHT TO MODIFY/AMEND THESE WITHOUT ANY PRIOR NOTICE. ALL PROJECT RELATED SANCTIONS ANY OTHER STATUTORY COMPLIANCE CAN BE SEEN I