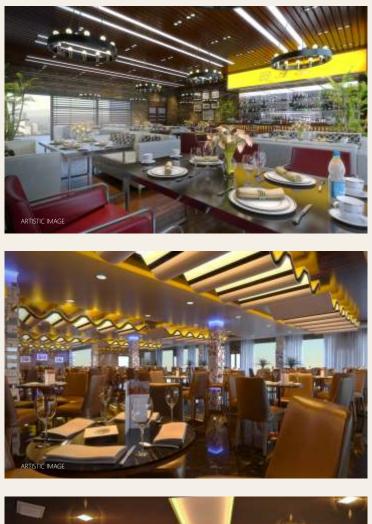

### Enjoy the PANORAMIC view

The London Mart -Revolving Restaurant is a remarkable architectural marvel, the Revolving Restaurant is a blend of great fine dining in the company of plush ambiance and a revolving experience.

We at London Mart particularly take pride in the fact that we have a Revolving Restaurant at 120 mtr it is the highest in Delhi NCR.

So now dine – revolve – enjoy at the London Mart-Revolving Restaurant which offers the most exotic Indian, Continental, Chinese, Thai and another delectable world cuisine. London Mart - Revolving Restaurant offers you a dining experience like no other.

This exotic revolving restaurant offers you a great dining experience in the company of a scintillating 360-degree panoramic view of the city from a spectacular height. London Mart- Revolving Restaurant is truly in a league of its own when it comes to having a fine dining experience with a difference. We at London Mart -Revolving Restaurant believe in making you're every dining experience a cherished memory.