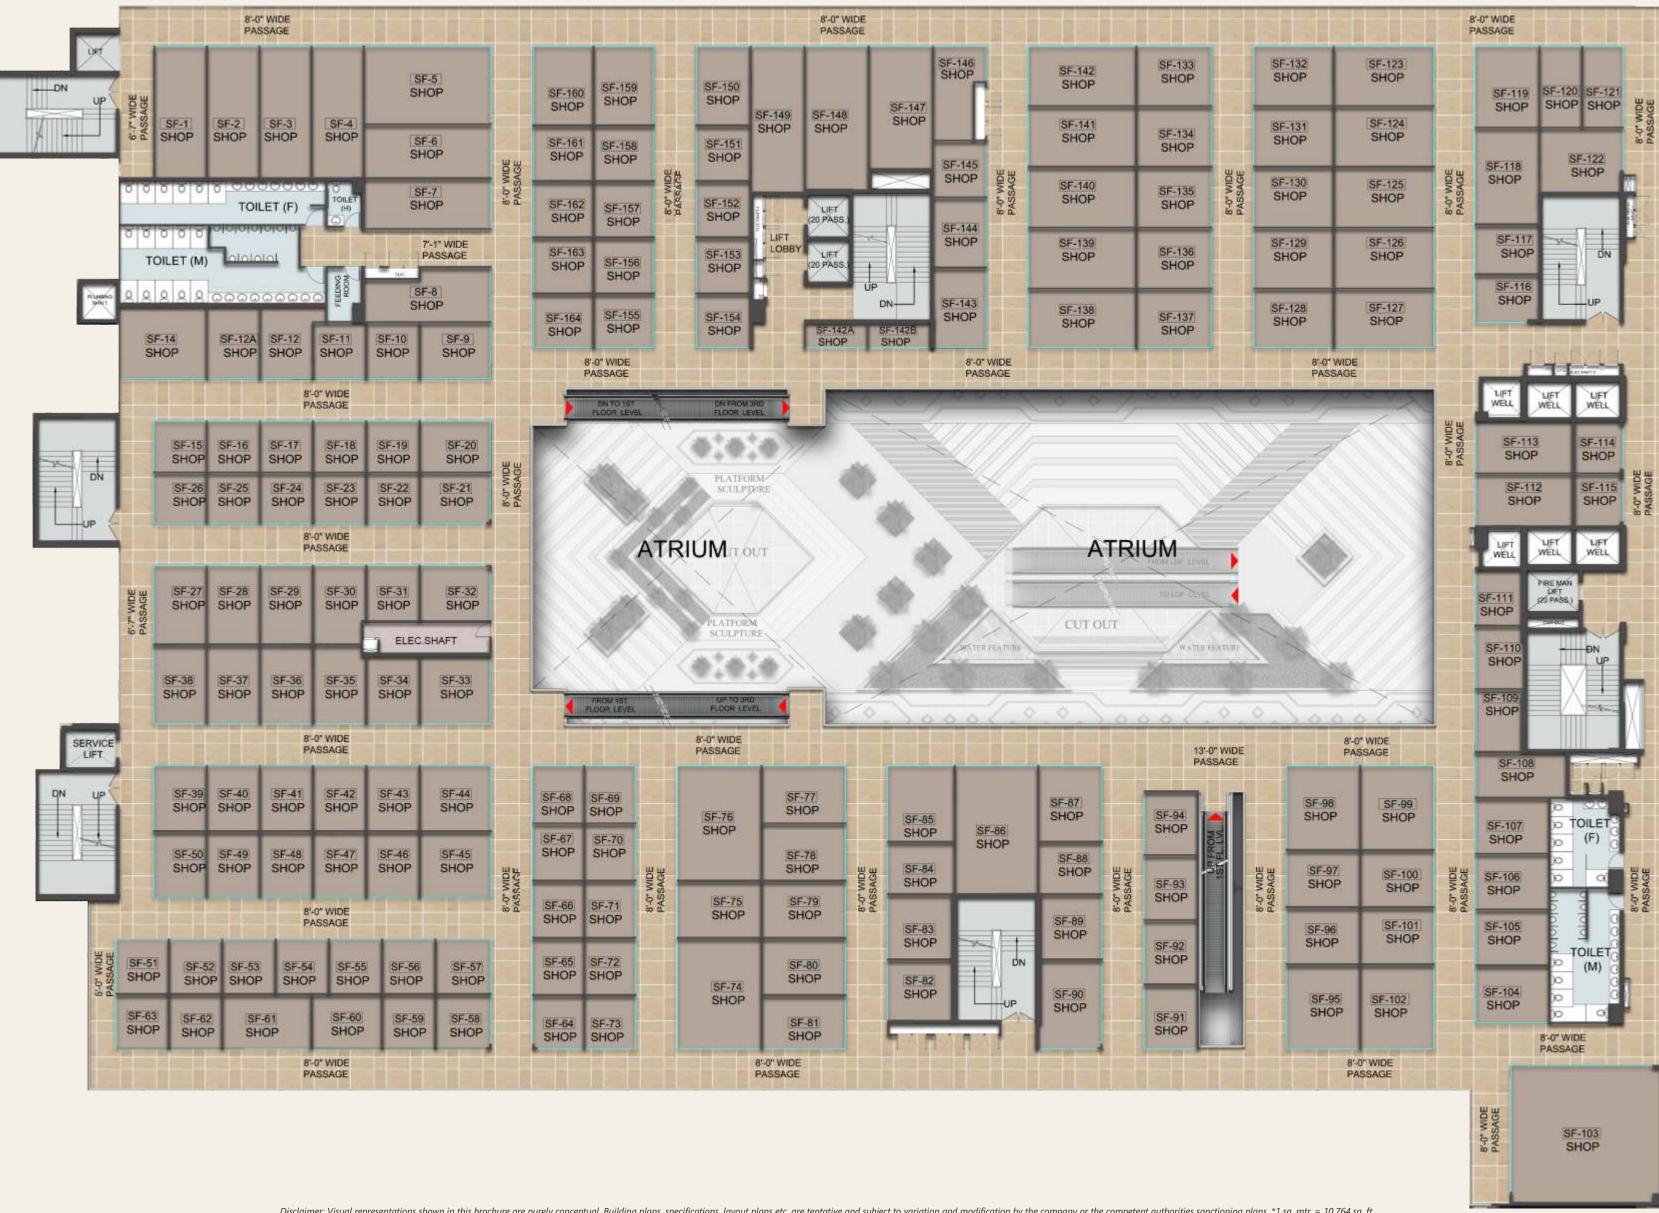

#### SECOND FLOOR PLAN nigo-

THIRD FLOOR PLAN

**Registered Office:** 

C-1/A, First Floor, Aruna Park, Laxmi Nagar, New Delhi 110092 | Corporate Office: 504, Arunachal Building, Barakhamba Road, New Delhi 110001 | Site Office: Plot No. C - 3, Sector - 16B, Greater Noida West, (U.P.) – 201 306 CIN Number : U70200DL2017PTC314038 | www.londonmartindia.co.in | RERA Number : UPRERAPRJ15269 | www.up-rera.in | Allotment No. GNIDA/Prop/Commercial/CBP-VII/Allot/2016/3829 | Map Sanction PLG(BP) 4051/com/885 Dated 05/02/2018 DISCLAIMER: "ALL IMAGES, PERSPECTIVE, SPECIFICATIONS, FEATURES & FIGURES ARE ONLY INDICATIVE & NOT A LEGAL OFFERING. THE COMPANY RESERVES THE RIGHT TO MODIFY/AMEND THESE WITHOUT ANY PRIOR NOTICE. ALL PROJECT RELATED SANCTIONS ANY OTHER STATUTORY COMPLIANCE CAN BE SEEN IN PERSON AT OUR OFFICE OR RERA WEBSITE. \* Conditions apply. Note: 1 sq. mt. = 10.76 sq. ft.